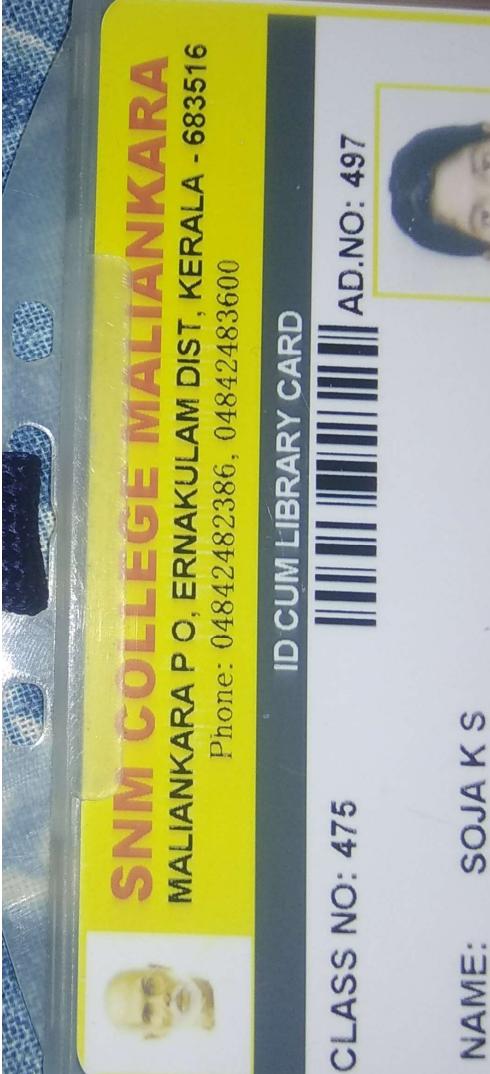

|        |
|-------------|----------------------------------------------|-------|----------------|--------|
| Programme   | Formula                                      | SI5   | Tota Weightage | FIS    |
| MSc Physics | (((86.3*56)+(80*12)+(75*12));(56+12+12))*10) | 836.6 | 128.13         | 944.73 |

Nodal Officer.....

HOD.....

Principal.....



AND THE A







AB-

Principal

#### GOVT. OF KERALA INDUSTRIAL TRAINING DEPARTMENT Govt. ITI For Women Chalakudy - 680 307

email : vanithaitichalakudy@gmail.com, Ph: 0480-2700816 www.womenitichalakudy.kerala.gov.in



Trade : Electronic Mechanic

Batch : A Year : 2020-22 AdNo : **2020** 

## **GREESHMA K S**

Guardian : Suresh K K Address : Karekkadan Annanad Kadukutty 680309

Phone No : 8590349763



Mentals, Adaption Provide State





M.Sc PHYSICS 2021-23 CLASS:

EMAIL:

VALID UPTO: 30-06-2023



President in Colompia is to be codepine Martinese 

## SACRED HEART COLLEGE, CHALAKUDY (Affiliated to University of Calicut & Re accredited with A by NAAC) IDENTITY CARD

| Name of the Studen | NT. BETSY. BABY NALLIKAN DAN                                                           |
|--------------------|----------------------------------------------------------------------------------------|
| Course             | : MS.C. P.HYSICS                                                                       |
| Class              | : I.s.t. MSC. P.H.Y.SILS.                                                              |
| Adm. No            | :. 1270.                                                                               |
| 20