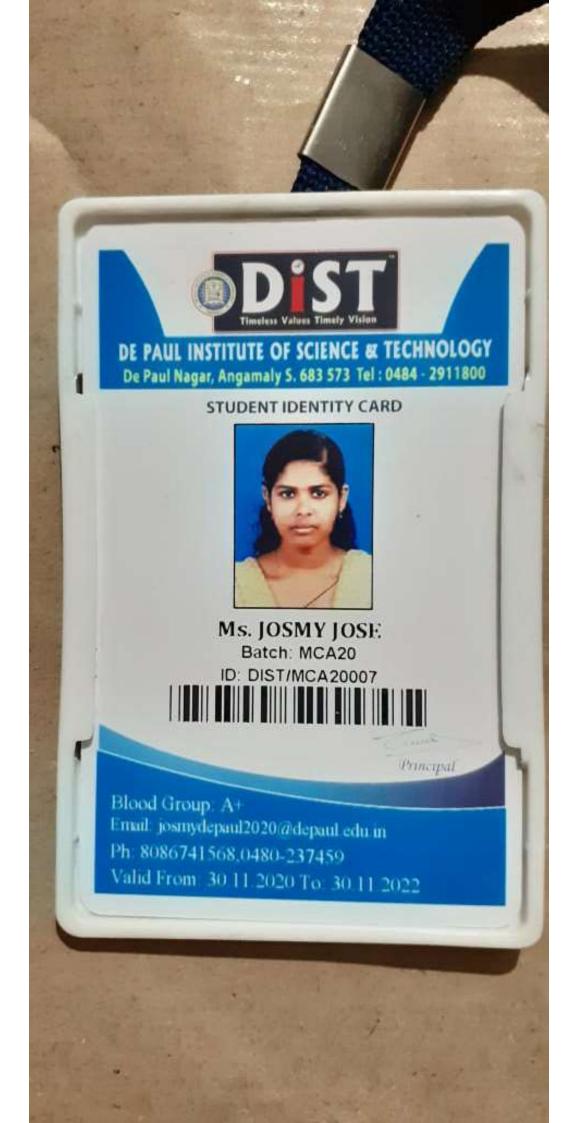

# ignature Principal Valid Upto : 31/08/2022

Hormis Nagar, Mookkannoor P O., Angamaly, b : 0484-2725272, Email : mail@fisat.ac.in, Web : www.fisat.ac,

STUDENT IDENTITY CARD

Ms. CHRISTEENA RASSAL Batch: MBA20 ID: DIST/MBA20005

Principal

Blood Group: B+ Email: christeenarassal12@depaul.edu.in Ph: 8330077848 Valid From: 01-11-2020 To: 30-11-20;

इन्दिरा गांधी राष्ट्रीय जुवत विश्वविद्यालय मैदान गदी, नई दिल्ली - 110068 Indira Gandhi National Open University Maidan Garhi, New Delhi 110068