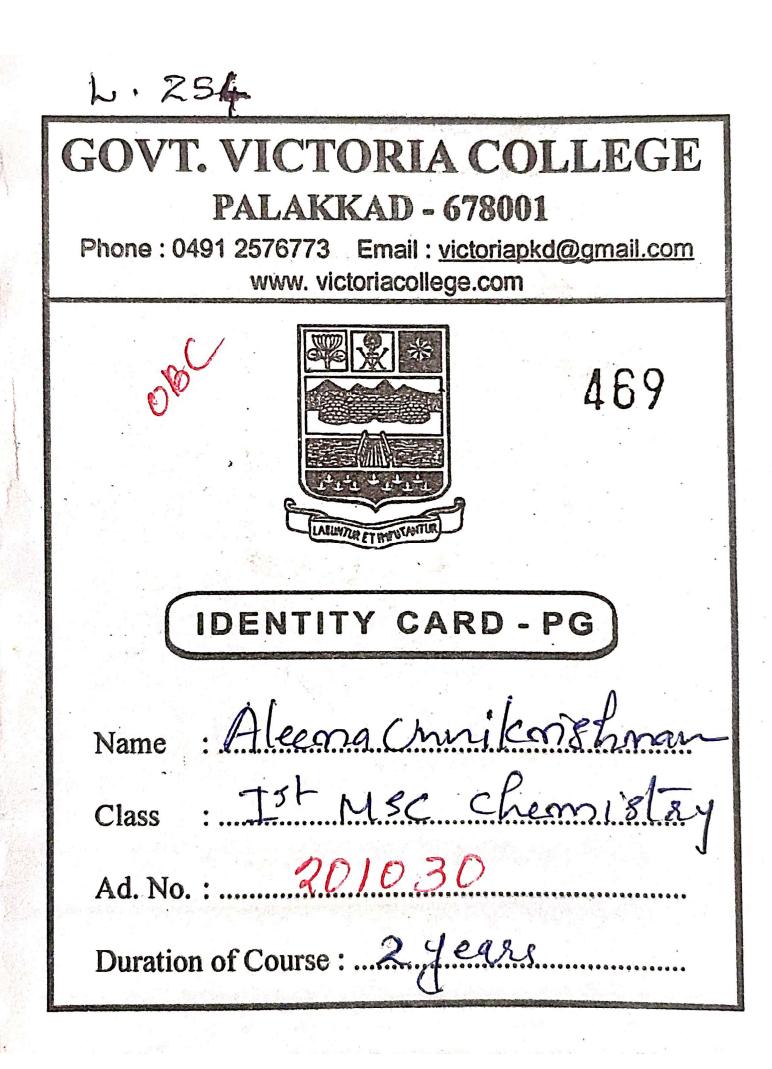

### IDENTITY CARD

1. Name ALEENA UNIVIKEISHNAN 2. Father's/Guardian's Name..... UNNIKRISHNAN 3. Address MANAPARAMBIL(H) THUMBOOR PO THRISSUR PIN-680662 4. Phone No. 81388-36904 5. Age & Date of Birth. 21 - 109/1999 6. Identification Mark..... A MOLE ON THE LEFT DEMPLE 7. Blood Group. B-tve-