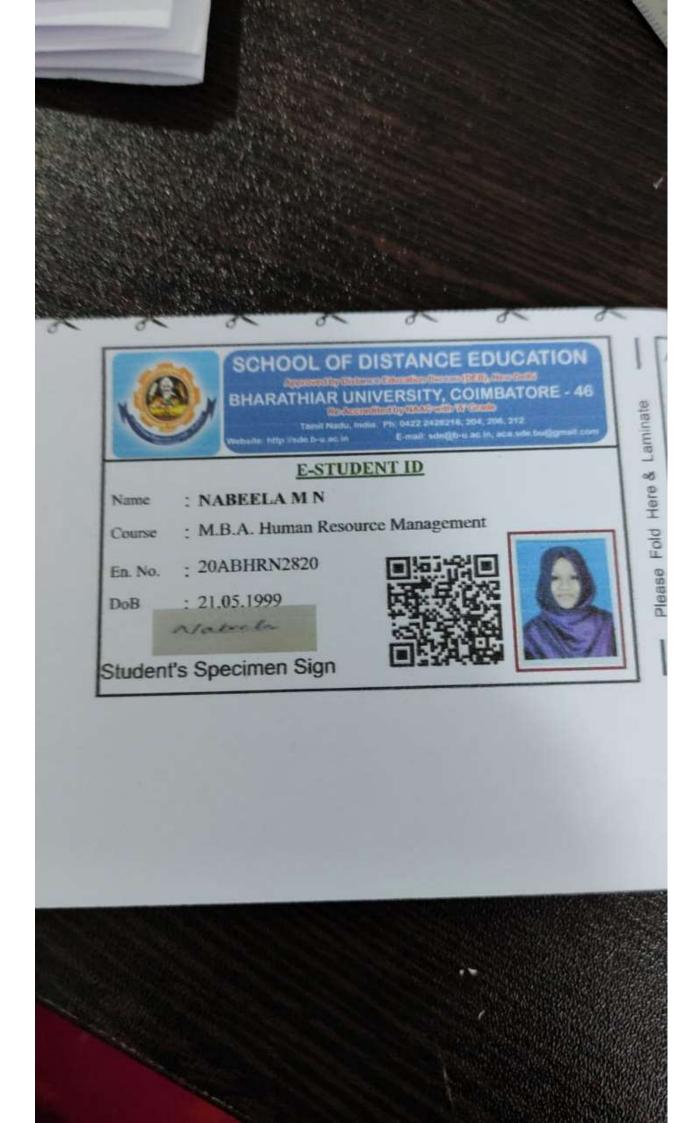

hi - 110068

### **IGNOU - Student Identity Card**

Enrolment Number : RC Code : Name of the Programme : Name : Father's/Mother's/Husband's Name : Address :

195417510 14 : COCHIN MASTER OF SOCIAL WORK SAHLAMOL V S SUBAIR

VELUTHERY HOUSE, VADAMA P O 680732

#### Instructions :

Pin Code :

1. This card should be produced on demand at the Study Center, Examination Center or any other Establishment of IGNOU to use its facilities.

- 2. The facilities would be available only relating to the Programme/course for which the student is registered.
- 3. This ID Card is generated online. Students are advised to take a color print of this ID Card and get it laminated.
- 4. The student details can be cross checked with the QR Code at www.ignou.ac.in



195

Registrar

Student Registration Division







### SALINI SHAJU CIRAS/0431/2019 2019-2021



A unit of Chathamkulam Foundation Charitable trust www.chathamkulaminstitutions.org

|                       | CENTRAL UNIVERSITY OF KERALA<br>Established Under the Act of Parliament 2009<br>GOVT. OF INDIA