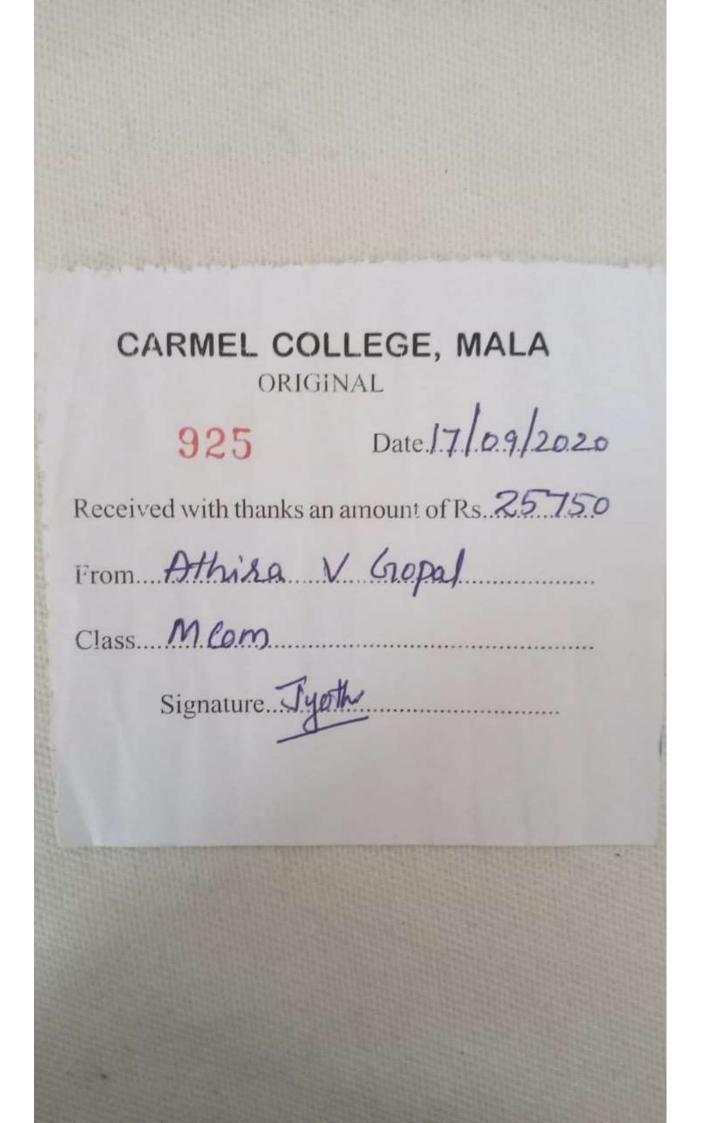

|
| H.O. CSB Bhavan St. Marv's College Road, Thrissur- 680 020                                                                                                                     |

#### Nirmala College For Girls CHALAKUDY FEE RECEIPT

Bill NO: 804 . Date: 2021-07-23

Name: GOPIKA P S

Admn No: 1044

Particulars

Amount

Term Fee

5300.00

Total 5300.00 This receipt is to be produced on demand. Paid fee will not be refunded

Authorised Signatory

Nirmsia College For Girls CHALAKUDY FEE RECEIPT Bill NO: 792 Date: 2021-07-16. Name: ANAKHA T B Admn No: 1043 Particulars Amount Term Fee 5300.00

Total 5300.00 This receipt is to be produced on demand. Paid fee will not be refunded

Authorised\_Signatory





#### Paid to PROFINZ EDU CARE PVT LTD

#### 50200049076886

**Transaction Successful** 





**Transaction Details** 

Transaction ID

118311909574

Status

Successful

Debit

Transaction type

Date & Time

02 Jul 2021, 11:43 am



1433XXXXXX1352

₹7,500

# CARMEL COLLEGE, MALA

ORIGINAL

Date. 25 6 2) No. 011 Received with thanks an amount of Rs. 1.8, 750/ From Alohy K W. Class IMROM (Snd-Sem) 2020-21 Signature.....

#### UNIVERSITY OF CALICUT

Reg.No

HGAUMBA097

#### PROVISIONAL HALL TICKET

FIRST GEMESTER MASTER OF BUSINESS ADMINISTRATION (REGULAR) EXAMINATION (REGULAR)

| Center of Examination<br>Name of candidate |               | HOLY GRACE ACADEMY OF MANAGEMENT STUDIES, MALA            |  |
|--------------------------------------------|---------------|--------------------------