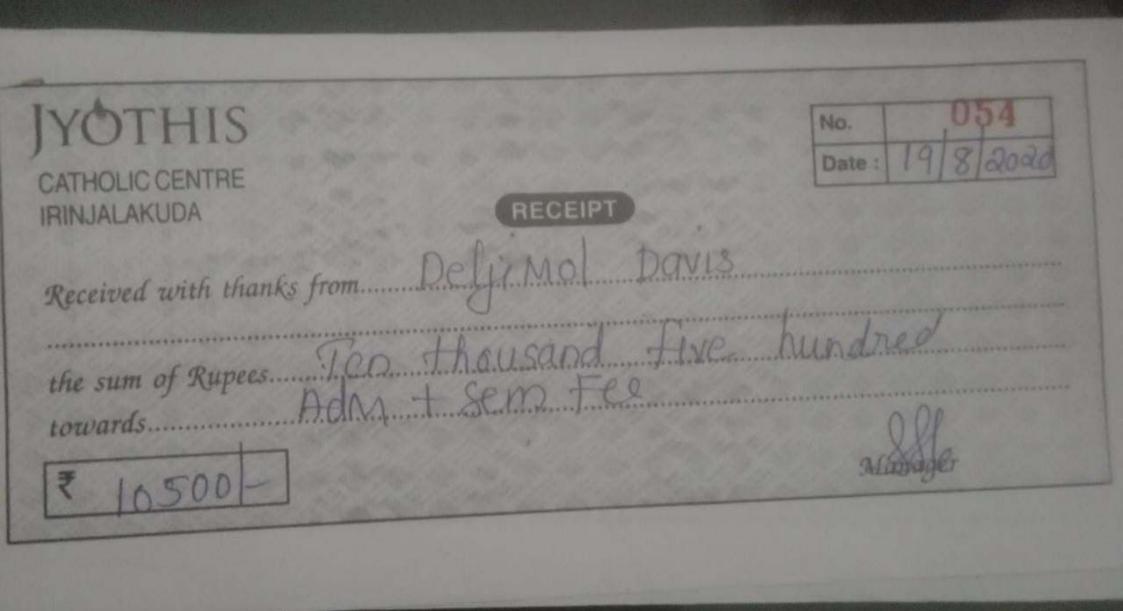

|  |



Dr. M. RAMANUNNY DIRECTOR HOLY GRACE ACADEMY OF Name,Designation and Address

(To be attested by a Member of Teaching Staff of the College/Dept/Center not below the rank of a lecturer)

Signature of Identifying Officer with Seal (To be signed on the Photograph) (College/Dept./Center Seal)

Pareeksha Bhavan Calicut University P.O. 673 635

Controller of Examinations University of Calicut

\*\*\* COMMUNICATION DEVICES ARE STRICTLY PROHIBITED INSIDE EXAMINATION HALL \*\*\* The hall tickets are released provisionally and any discrepaticy is noted later, the examination taken will be cancelled.

# CARMEL COLLEGE, MALA

#### ORIGINAL

No. 237 Date 12/11/2020 Received with thanks an amount of Rs. 25750/-From Amouthe Chardson Class MLOM





Date: 23/07/2020

#### TO WHOMSOEVER IT MAY CONCERN

This is to Certify that Ms.Sneha K J, (D/o) Joshy Paul K, Kannampuzha (H), Ambalaparambu, Mala Post,Pin:680732 joined here for CMA Course in Merit base. Total fee for the Course is 1, 07,000/- (One Lakh seven Thousand Only) including Registration fee and Coaching fee.

Fees structure is mention below:

| CMA Inter Registration Fees |                 | 20,000     |
|-----------------------------|-----------------|------------|
| Coaching fees               | Inter Group I   | 15,000     |
|                             | Inter Group II  | 15,000     |
| CMA Final Registratio       | 17,000          |            |
| Coaching fees               | Final Group III | 20,000     |
|                             | Final Group IV  | 20,000