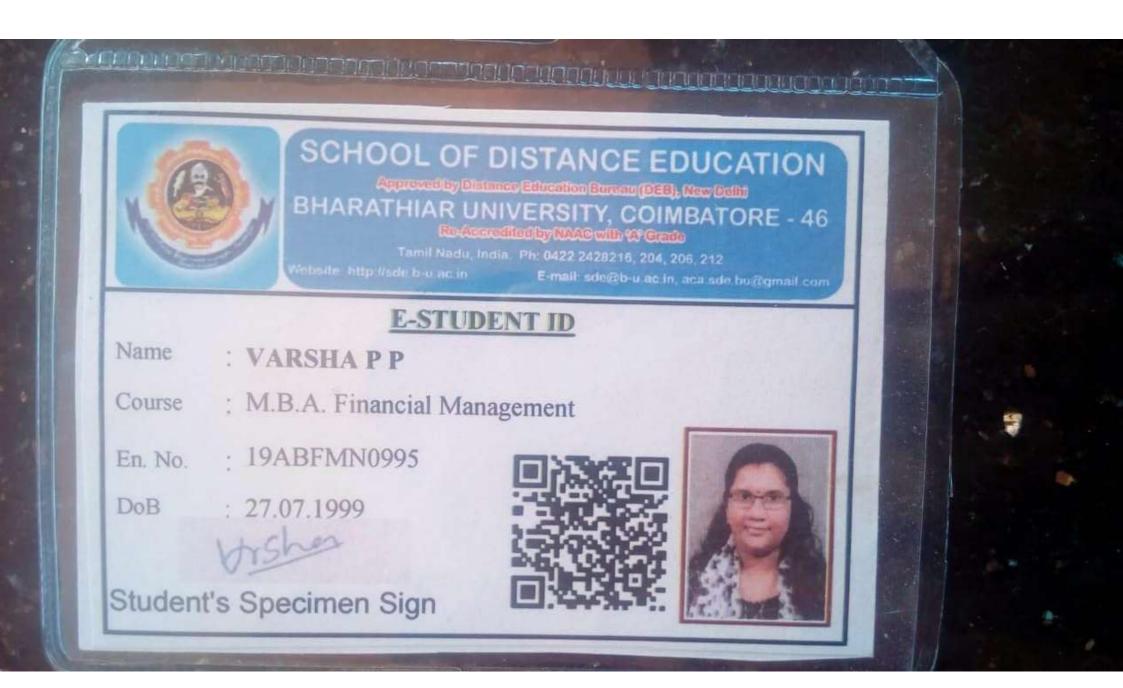

### CARMEL COLLEGE, MALA

### STUDENT PROGRESSION TO HIGHER EDUCATION

2020-2021



# VARSHA NANDANAN V 115/MBA/20



**Student Signature** 

882

# ignature Principal Valid Upto : 31/08/2022

Hormis Nagar, Mookkannoor P O., Angamaly, b : 0484-2725272, Email : mail@fisat.ac.in, Web : www.fisat.ac,



STUDENT IDENTITY CARD



Ms. CHRISTEENA RASSAL Batch: MBA20 ID: DIST/MBA20005

Principal

Blood Group: B+ Email: christeenarassal12@depaul.edu.in Ph: 8330077848 Valid From: 01-11-2020 To: 30-11-20;







इन्दिरा गांधी राष्ट्रीय जुवत विश्वविद्यालय मैदान गदी, नई दिल्ली - 110068 Indira Gandhi National Open University Maidan Garhi, New Delhi 110068

#### IGNOU - Student Identity Card

Enrolment Number : RC Code : Name of the Programme : Name : Father's/Mother's/Husband's

Name : Address : Pin Code : 195417384 14 : COCHIN MASTER OF SOCIAL WORK NAVYATS SATRYAN TT

THOOPRATH HOUSE, PO PUTHENCHIRA 680662



à REEL

5

195417

This scard should be produced on domaind at the Divity Centry, Examination Control to any other Exhibition is facilities.
 The facilities would be available only relating to the Programma/control for which the materia is regulared.
 This ID Card is generated online. Bludents are advised to take a mile plat of the ID Card and get it tentor

4. The student details can be