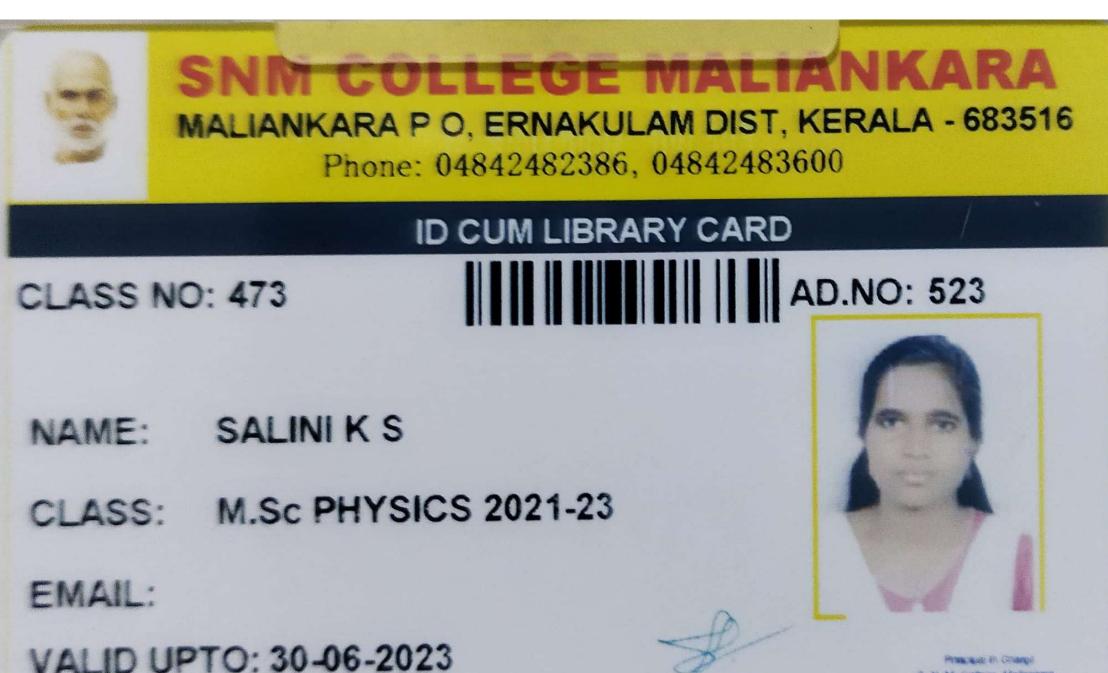

|       |                |        |
|-------------|----------------------------------------------|-------|----------------|--------|
| Programme   | Formula                                      | SI5   | Tota Weightage | FIS    |
| MSc Physics | (((86.3*56)+(80*12)+(75*12));(56+12+12))*10) | 836.6 | 128.13         | 944.73 |

Nodal Officer.....

HOD.....

Principal.....



AND THE A







AB-

Principal

#### GOVT. OF KERALA INDUSTRIAL TRAINING DEPARTMENT Govt. ITI For Women Chalakudy - 680 307

email : vanithaitichalakudy@gmail.com, Ph: 0480-2700816 www.womenitichalakudy.kerala.gov.in



Trade : Electronic Mechanic

Batch : A Year : 2020-22 AdNo : **2020** 

## **GREESHMA K S**

Guardian : Suresh K K Address : Karekkadan Annanad Kadukutty 680309

Phone No : 8590349763



Mentals, Adaption Provide State





M.Sc PHYSICS 2021-23 CLASS:

EMAIL:

VALID UPTO: 30-06-2023



President in Colompia is to be codepine Martinese 

## SACRED HEART COLLEGE, CHALAKUDY (Affiliated to University of Calicut & Re accredited with A by NAAC) IDENTITY CARD

| Name of the Studen | NT. BETSY. BABY NALLIKAN DAN                                                           |
|--------------------|----------------------------------------------------------------------------------------|
| Course             | : MS.C. P.HYSICS                                                                       |
| Class              | : I.s.t. MSC. P.H.Y.SILS.                                                              |
| Adm. No            | :. 1270.