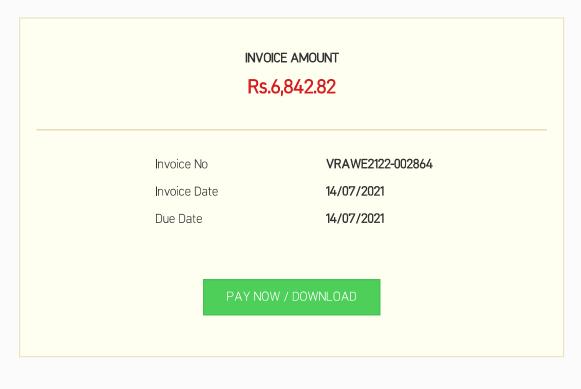

#### ADVANCED TUITION PAYMENT - INVOICE

| Invoice Numbe<br>Billing Date                             | er 9401884<br>15/07/2021                                                                           | Please include invoice number and billing date with your remittance |                                                |
|-----------------------------------------------------------|----------------------------------------------------------------------------------------------------|---------------------------------------------------------------------|------------------------------------------------|
| Academic Year<br>Program:<br>Term:<br>Student:<br>Campus: | 2021/22<br>Master in Tourism & Hospitality<br>October 2021<br>Neenu Johnson Kudiyirikkal<br>Munich | Management ;título propio                                           |                                                |
| Invoice for:                                              | Application Fee (non-refundable<br>Advanced tuition payment (non-                                  | ,                                                                   | 200.00 €<br>3,000.00 €<br>======<br>3,200.00 € |