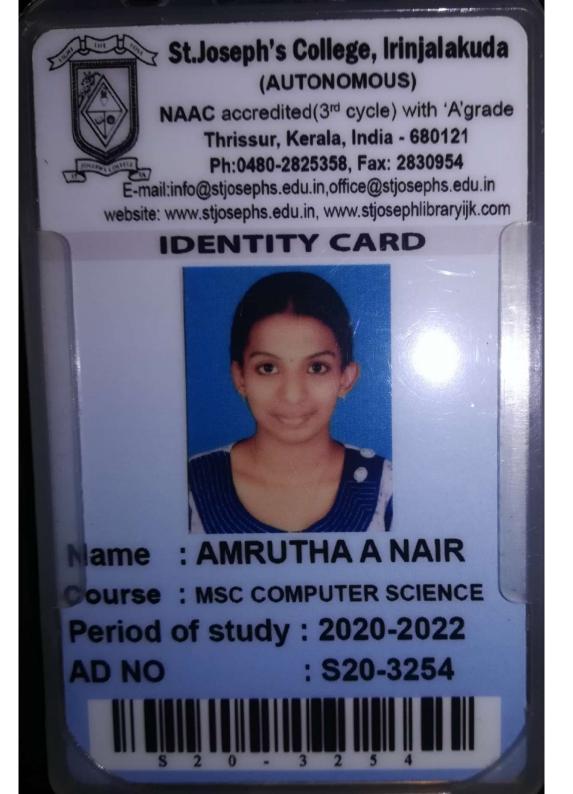

### St.Joseph's College, Irinjalakuda (AUTONOMOUS)

NAAC accredited(3<sup>rd</sup> cycle) with 'A'grade Thrissur, Kerala, India - 680121 Ph:0480-2825358, Fax: 2830954 E-mail info@stjosephs.edu.in,office@stjosephs.edu.in website. www.stjosephs.edu.in, www.stjosephlibraryijk.com

### **IDENTITY CARD**

Name : THASNIM.M.S Course : MSc Botany Period of study : 2020-2022 ID NO : S20-3546