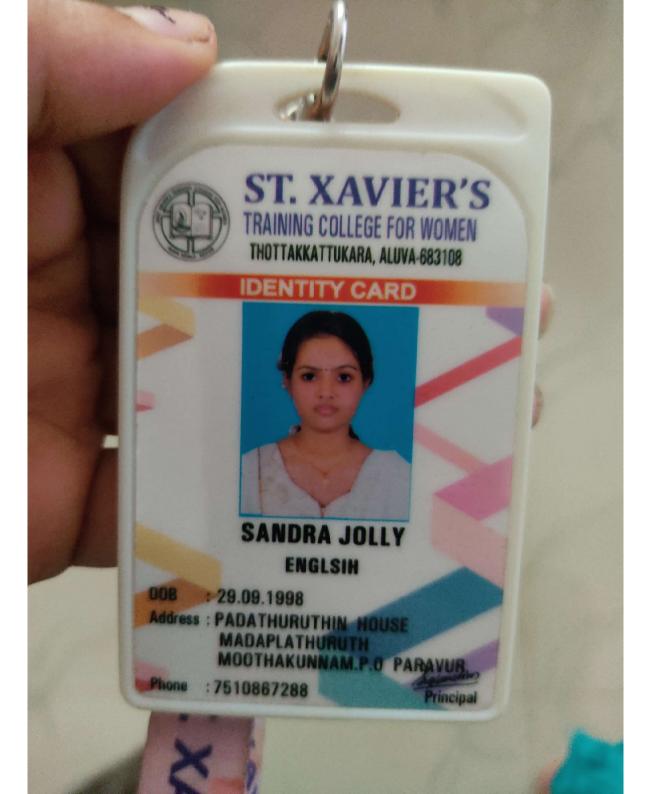

|
| 1 | NADUPARAMBIL (HO), | CHULOOR (PO)                                                                               |
|   | THRISSUR - 680567  |                                                                                            |
|   | 20.03.1999         |                                                                                            |
| * | 2020 - 2022        | PRINCIPAL                                                                                  |
|   |                    | : 8086914450<br>: RAJESH. N.D<br>: NADUPARAMBIL [HO],<br>THRISSUR - 680567<br>: 20.03.1999 |

## **SREE NARAYANA COLLEGE**

ERATTAKULAM P.O., ALATHUR PALAKKAD - 678682 NAAC Accredited with B Grade (Affiliated to the University of calicut) ph :04922 - 222391







# SCHOOL OF DISTANCE EDUCATION

Approved by Oldance Education Genesis (DEB), New Delb

## **BHARATHIAR UNIVERSITY, COIMBATORE - 46**

Re-Accredited by NAAS with 1A Grade

Tamil Nadu, India. Ph: 0422 2428216, 204, 206, 212

Website: http://sde.b-u.ac.in

E-mail: sde@b-u ac.in, aca.sde.bu@gmail.com

## E-STUDENT ID

- Name
  - e : SNEHATS
- Course : M.A. English Literature
- En.No.: 21APENN0004
- DoB 28.02.2000

Student's Specimen Sign









## HOLY GRACE ACADEMY OF MANAGEMENT STUDIES

## THASBEEHA LATHEEF M A 2020 -22\* MBA

MAKKANTHARA KODUNGALLUR 9495040118, 8304051183

1





# JNIVERSITY, COIMBATORE - 46 SCHOOL OF DISTANCE EDUCATION Approved by (Mistance Education Suracu (DEB), New (Dilhi) BHARATHIAR

Credited by MAAC with A' Grade

Tamil Nadu, India. Ph: 0422/2428216, 204, 206