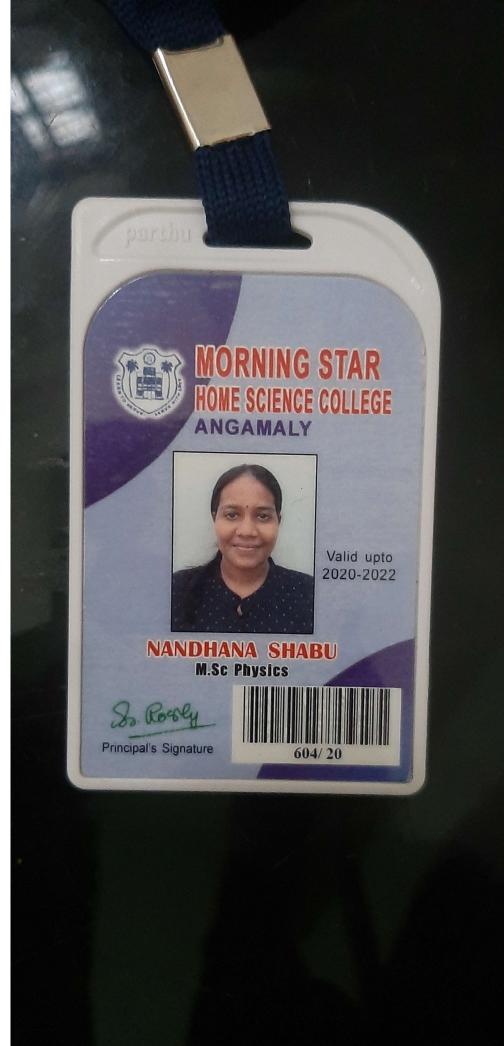

|        |
|-------------|----------------------------------------------|-------|----------------|--------|
| Programme   | Formula                                      | SI5   | Tota Weightage | FIS    |
| MSc Physics | (((86.3*56)+(80*12)+(75*12));(56+12+12))*10) | 836.6 | 128.13         | 944.73 |

Nodal Officer.....

HOD.....

Principal.....



AND THE A







AB-

Principal

#### GOVT. OF KERALA INDUSTRIAL TRAINING DEPARTMENT Govt. ITI For Women Chalakudy - 680 307

email : vanithaitichalakudy@gmail.com, Ph: 0480-2700816 www.womenitichalakudy.kerala.gov.in



Trade : Electronic Mechanic

Batch : A Year : 2020-22 AdNo : **2020** 

## **GREESHMA K S**

Guardian : Suresh K K Address : Karekkadan Annanad Kadukutty 680309

Phone No : 8590349763



Mentals, Adaption Provide State





M.Sc PHYSICS 2021-23 CLASS:

EMAIL:

VALID UPTO: 30-06-2023



President in Colompia is to be codepine Martinese 

## SACRED HEART COLLEGE, CHALAKUDY (Affiliated to University of Calicut & Re accredited with A by NAAC) IDENTITY CARD

| Name of the Studen | NT. BETSY. BABY NALLIKAN DAN                                                           |
|--------------------|----------------------------------------------------------------------------------------|
| Course             | : MS.C. P.HYSICS                                                                       |
| Class              | : I.s.t. MSC. P.H.Y.SILS.                                                              |
| Adm. No            | :. 1270.                                                                               |
|