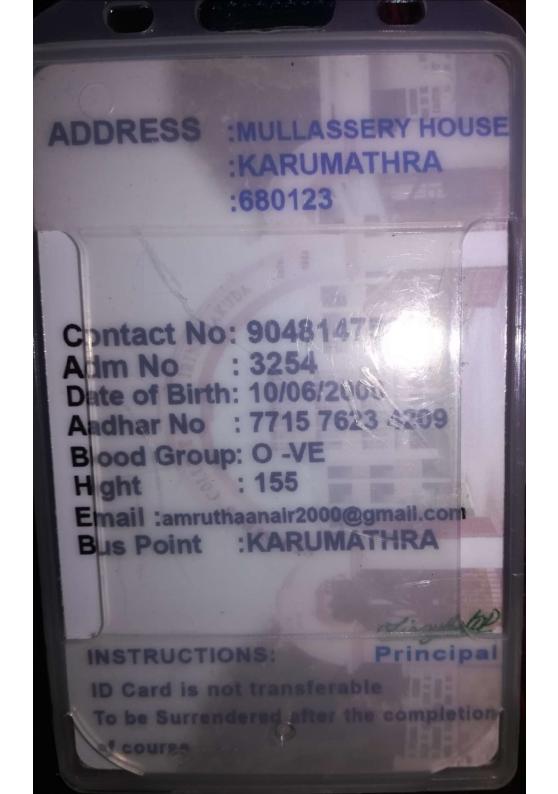

### St.Joseph's College, Irinjalakuda (AUTONOMOUS)

NAAC accredited(3<sup>rd</sup> cycle) with 'A'grade Thrissur, Kerala, India - 680121 Ph:0480-2825358, Fax: 2830954 E-mail info@stjosephs.edu.in,office@stjosephs.edu.in website. www.stjosephs.edu.in, www.stjosephlibraryijk.com

### **IDENTITY CARD**

Name : THASNIM.M.S Course : MSc Botany Period of study : 2020-2022 ID NO : S20-3546