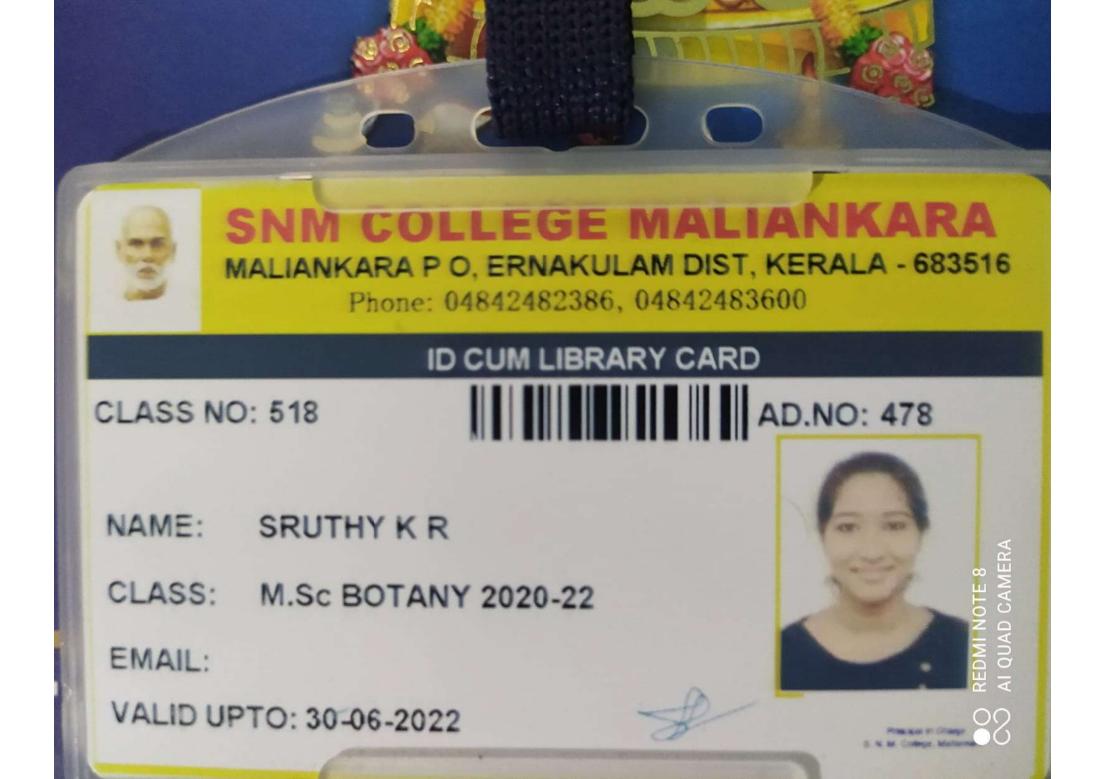

| 115.575          | 887.075 |

Nodal Officer.....

HOD.....

Principal.....



# **KERALA AGRICULTURAL UNIVERSITY** Regional Agricultural Research Station

Mele Pattambi - 679 306, Palakkad, Kerala Ph : 0466-2212228 (O), 0466-2212275 (Direct)

# SAHILAPRIYA A.S.

Diploma In Agricultural Science Admn. No.: 2020 - 51 - 035



Associate Director of Research

MALA, THRISSUR-680732 PH : 0480-2891245

### ELANGUNNAPUZHA (H) KAIPAMANGALAM PO:CHALINGAD PH : 9633395668

### NATURAL SCIENCE

# Principal

REDMI NOTE 8 PRO

SINTA E

**REG NO 2555** 



# ST.JOSEPH'S I.T.E

Karukutty - 683576, Eranakulam Dist. KERALA,Ph: 0484 2613417



## SOORYA K.S

COURSE :D.EI.Ed ACADEMIC YEAR:2020-2022 ADDRESS:Kakkanattu (H) Elavoor p.o Angamaly Pin.683572 PHONE :9744003080 9846873979 PRINCIPAL'S SIGNATURE



### St.Joseph's College, Irinjalakuda (AUTONOMOUS)

NAAC accredited(3<sup>rd</sup> cycle) with 'A'grade Thrissur, Kerala, India - 680121 Ph:0480-2825358, Fax: 2830954 E-mail info@stjosephs.edu.in,office@stjosephs.edu.in website. www.stjosephs.edu.in, www.stjosephlibraryijk.com

### **IDENTITY CARD**



Name : THASNIM.M.S Course : MSc Botany Period of study : 2020-2022 ID NO : S20-3546



### CHRIST COLLEGE (AUTONOMOUS) IRINJALAKUDA Affiliated to Calicut University Irinjalakuda North P.O. - 680 125, Ph:0480 - 2825258 Email:christcollegeijk@gmail.com www.christcollegeijk.edu.in

Name : ABHIRAMY SEKHARAN Course : M.Sc. Chemistry SF Class No. : 361 Batch : 2020-2022 Admission No. : 26628







### COLLEGE VIMALA (AUTONOMOUS)

Thrissur, Kerala - 680 009 Ph: 0487 2332080, Fax: 0487 2321759 NA