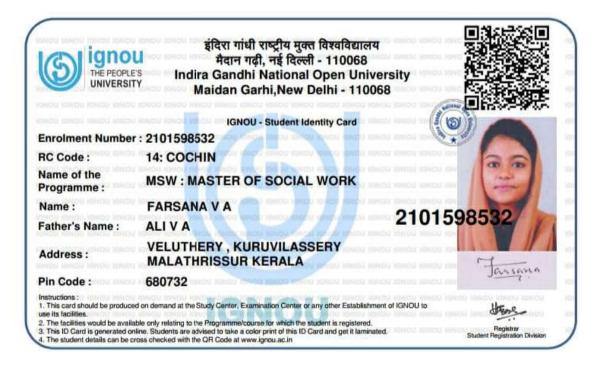

### **IGNOU - Student Identity Card**

Enrolment Number : RC Code : Name of the Programme : Name : Father's/Mother's/Husband's Name : Address :

195417510 14 : COCHIN MASTER OF SOCIAL WORK SAHLAMOL V S SUBAIR

VELUTHERY HOUSE, VADAMA P O 680732

#### Instructions :

Pin Code :

1. This card should be produced on demand at the Study Center, Examination Center or any other Establishment of IGNOU to use its facilities.

- 2. The facilities would be available only relating to the Programme/course for which the student is registered.
- 3. This ID Card is generated online. Students are advised to take a color print of this ID Card and get it laminated.
- 4. The student details can be cross checked with the QR Code at www.ignou.ac.in