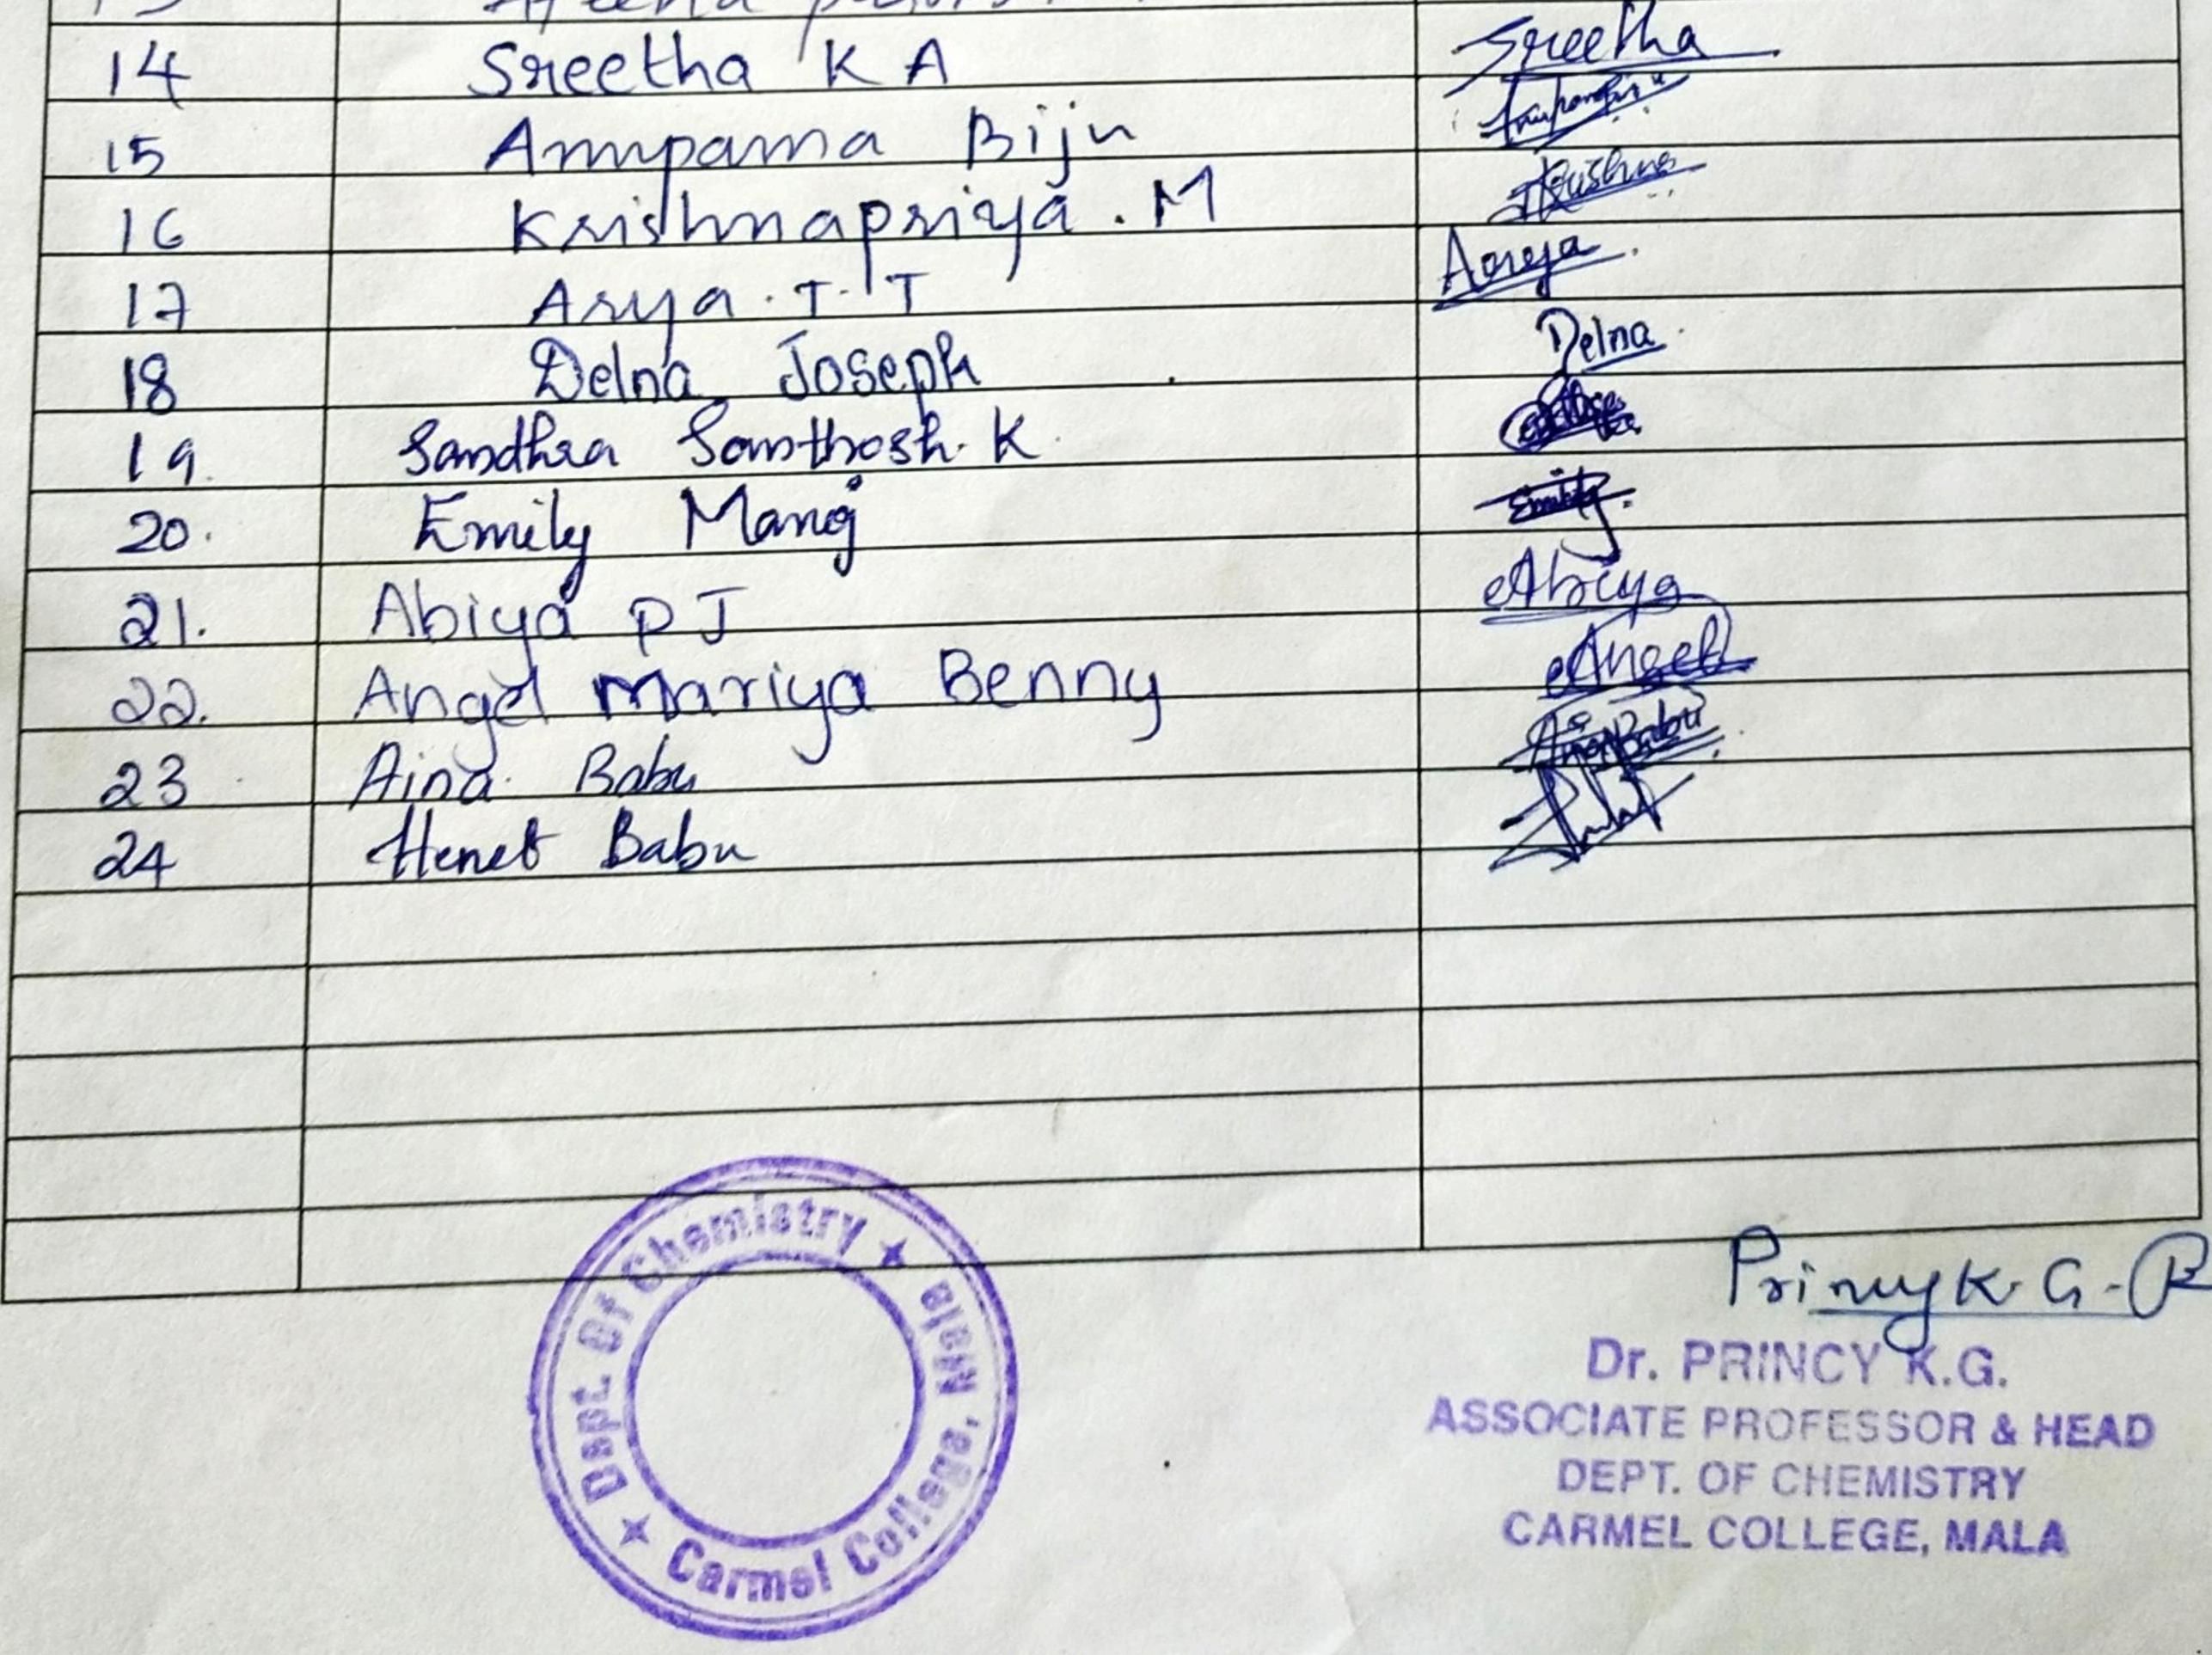

#### CARMEL COLLEGE MALA Department of Chemistry Workshop on Computational Chemistry Participant List

| SI.No | Name of the Student | Class              | 21/03/2022 | 26/03/2022                              |
|-------|---------------------|--------------------|------------|-----------------------------------------|
| 1.    | Ancy C P            | I M.Sc.Chemistry   | Altery     | Anton                                   |
| 2.    | Angel A J           | I M.Sc.Chemistry   | mage 1     | ~~~~~~~~~~~~~~~~~~~~~~~~~~~~~~~~~~~~~~~ |
| 3.    | Anjaly P J          | I M.Sc.Chemistry   | Angen      | And                                     |
| 4.    | Ann Theresa Paul    | I M.Sc.Chemistry   | Autor      | Anno.                                   |
| 5.    | Anusree P S         | I M.Sc.Chemistry   | Brut.      | Bent.                                   |
| 6.    | Ashiba E A          | I M.Sc.Chemistry   | 18hi       | th.                                     |
| 7.    | Aswathi M.          | I M.Sc.Chemistry   | education  | betelle                                 |
| 8.    | Ayillya Devaraj     | I M.Sc.Chemistry   | dit Rs     | Sijit Ri                                |
| 9.    | Chinju Davis        | I M.Sc.Chemistry   | (Roge )    | and                                     |
| 10.   | Dini Paul           | I M.Sc.Chemistry   | Bui        | Din's                                   |
| 11.   | Jasheena P J        | I M.Sc.Chemistry   | Cobetres   | allen .                                 |
| 12.   | Melbymol James      | I M.Sc.Chemistry   | miles      | ngt                                     |
| 13.   | Neema Joy           | I M.Sc.Chemistry   | Domes      | Dena                                    |
| 14.   | Neena Wilson        | I M.Sc.Chemistry   | Nenter     | Net                                     |
| 15.   | Sandra Jose         | I M.Sc.Chemistry   | tendert    | for                                     |
| 16.   | Alenda Joy          | III B.Sc.Chemistry | Aleanded   | And                                     |
| 17.   | Alna Rose P. R      | III B.Sc.Chemistry | Ale        | Ale                                     |

Armat.

| 18. | Amritha Suresh      | III B.Sc.Chemistry | Amais       | Amis         |
|-----|---------------------|--------------------|-------------|--------------|
| 19. | Amrutha S Nair N    | III B.Sc.Chemistry | AN          | Stal         |
| 20. | Aneena Thasneem T N | III B.Sc.Chemistry | SAND        | AND          |
| 21. | Anupama T G         | III B.Sc.Chemistry | AR          | Afre         |
| 22. | Aswathy M G         | III B.Sc.Chemistry | AS          | As           |
| 23. | Diya Rose Davis     | III B.Sc.Chemistry | Digarour    | Digerose     |
| 24. | Farsana Thajudeen   | III B.Sc.Chemistry | Farra       | Forme        |
| 25. | Himalakshmi V S     | III B.Sc.Chemistry | thing       | (time)       |
| 26. | Hridya C R          | III B.Sc.Chemistry | 44          | 14           |
| 27. | Jigitha Sajan       | III B.Sc.Chemistry | Jigilla     | Jigillo      |
| 28. | Mary Sandra P J     | III B.Sc.Chemistry | ono         | m            |
| 29. | Meghna S Mohan      | III B.Sc.Chemistry | er.         | er.          |
| 30. | N S Kunjilakshmi    | III B.Sc.Chemistry | Nobigt.     | Nedigh       |
| 31. | Philo Amala Antony  | III B.Sc.Chemistry | Philo       | Philo        |
| 32. | Sona Antony         | III B.Sc.Chemistry | Soundations | Some Androny |
| 33. | Thasleema N         | III B.Sc.Chemistry | Thaske      | Thege        |
| 34. | Vyshnavi C C        | III B.Sc.Chemistry | Stylin      | typhan       |
| 35. | Sandra Sabu         | I M.Sc.Chemistry   | Sumalia     | Sandes       |

Prinyk-GB

Dr. PRINCY K.G. ASSOCIATE PROFESSOR & HEAD DEPT. OF CHEMISTRY CARMEL COLLEGE, MALA