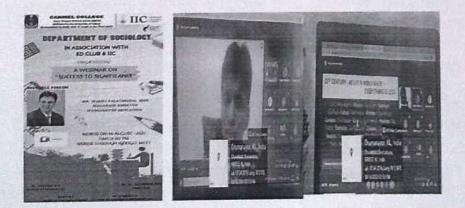

#### PARTICIPATION LIST OF WORKSHOP: YOGA DAY DEPARTMENT OF SOCIOLOGY CARMEL COLLEGE MALA

DATE:21-06-2021

**VENUE: ZOOM LINK** 

#### REPORT OF INTERNATIONAL YOGA DAY CELEBRATION ON 21st JUNE 2021

Carmel Sociology Association and Health Club organized a one day workshop on the topic "immunity with yoga" lead by Mr.Prasanna the famous Ayurvedic and Yoga expert freelancer in Yoga and wellness in between 4pm and 5 pm on 21<sup>st</sup> June 2021 through Zoom platform. The purpose of the programme was to enhance practical knowledge of the students about Yoga and aware them about the usefulness and implication during these Covid19 pandemic situation. The main theme of the topic contained the application of Yoga to nourish immunity through practicing different levels of pranayama and improving the wellness of body , mind and spirit .

The one-day workshop was purposefully arranged by the organizers to include the participation of the family members of students also through online platform. The programme was a grand success by practiced yoga by the students and different levels of yoga demonstrated by the resource person. During the application of pranayama, mudras and wonderful explanation about each minute points under the experienced ayurvedic background from the resource person. A wonderful evening of happily hours with practical knowledge and a relevant topic by participation of 73 members for boosting immunity with yoga arranged by Carmel Sociology Association and Health club.