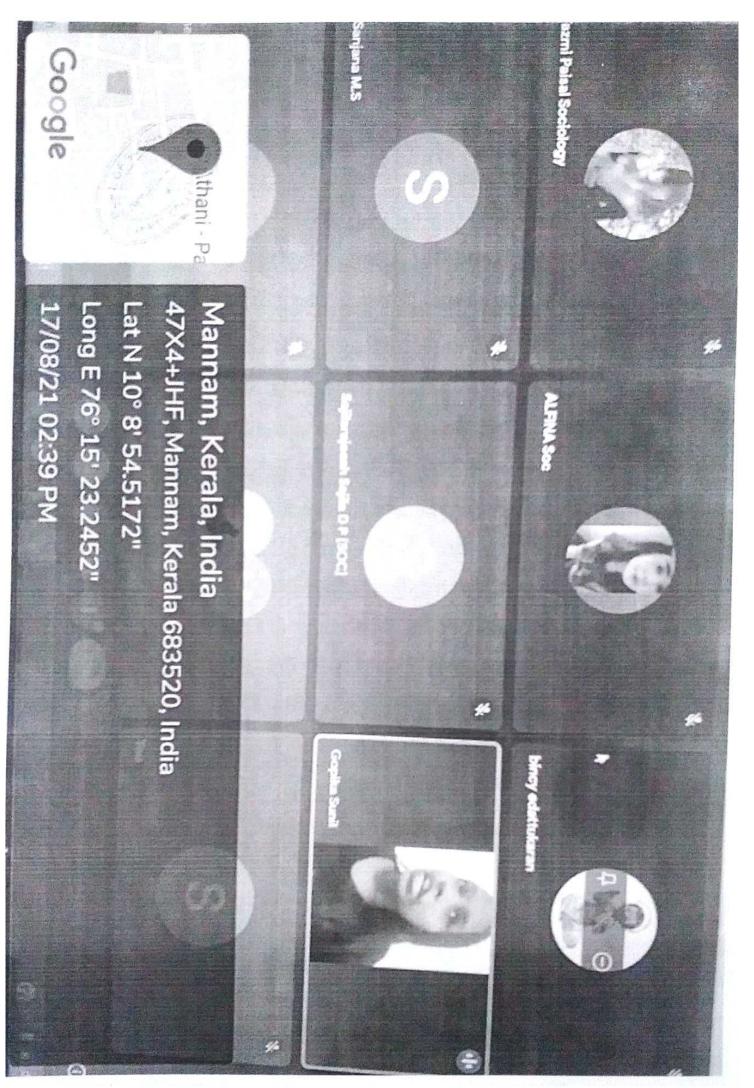

#### PARTICIPATION LIST OF WORKSHOP: YOGA DAY DEPARTMENT OF SOCIOLOGY CARMEL COLLEGE MALA

DATE:21-06-2021

**VENUE: ZOOM LINK** 

#### REPORT OF INTERNATIONAL YOGA DAY CELEBRATION ON 21st JUNE 2021

Carmel Sociology Association and Health Club organized a one day workshop on the topic "immunity with yoga" lead by Mr.Prasanna the famous Ayurvedic and Yoga expert freelancer in Yoga and wellness in between 4pm and 5 pm on 21<sup>st</sup> June 2021 through Zoom platform. The purpose of the programme was to enhance practical knowledge of the students about Yoga and aware them about the usefulness and implication during these Covid19 pandemic situation. The main theme of the topic contained the application of Yoga to nourish immunity through practicing different levels of pranayama and improving the wellness of body , mind and spirit .

The one-day workshop was purposefully arranged by the organizers to include the participation of the family members of students also through online platform. The programme was a grand success by practiced yoga by the students and different levels of yoga demonstrated by the resource person. During the application of pranayama, mudras and wonderful explanation about each minute points under the experienced ayurvedic background from the resource person. A wonderful evening of happily hours with practical knowledge and a relevant topic by participation of 73 members for boosting immunity with yoga arranged by Carmel Sociology Association and Health club.