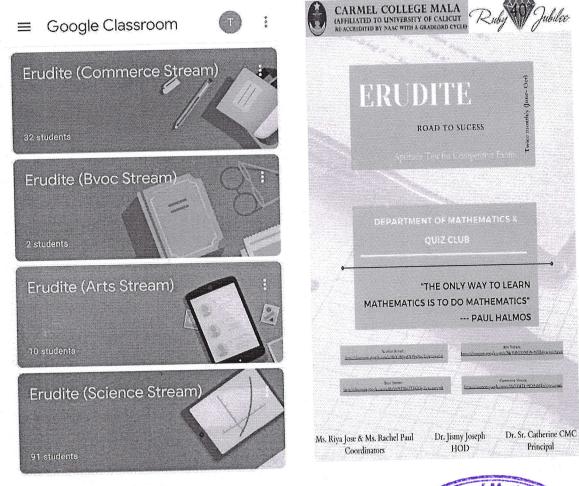

#### DEPARTMENT OF MATHEMATICS CARMEL COLLEGE, MALA REPORT (Erudite)

As a part of College Ruby Jubilee celebration, Department of Mathematics and Quiz club organized an aptitude test for competitive exams-"ERUDITE". There are 135 students from various department registered for this test. Test was conducted on first and third Sunday of every month in odd semester through Google Classroom.