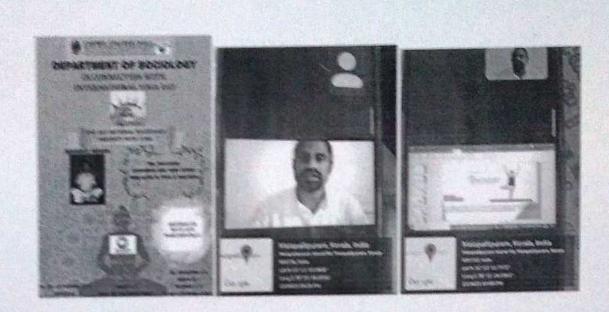

#### PARTICIPATION LIST OF WORKSHOP: YOGA DAY DEPARTMENT OF SOCIOLOGY CARMEL COLLEGE MALA

DATE:21-06-2021

**VENUE: ZOOM LINK** 

#### REPORT OF INTERNATIONAL YOGA DAY CELEBRATION ON 21st JUNE 2021

Carmel Sociology Association and Health Club organized a one day workshop on the topic "immunity with yoga" lead by Mr.Prasanna the famous Ayurvedic and Yoga expert freelancer in Yoga and wellness in between 4pm and 5 pm on 21<sup>st</sup> June 2021 through Zoom platform. The purpose of the programme was to enhance practical knowledge of the students about Yoga and aware them about the usefulness and implication during these Covid19 pandemic situation. The main theme of the topic contained the application of Yoga to nourish immunity through practicing different levels of pranayama and improving the wellness of body , mind and spirit .

The one-day workshop was purposefully arranged by the organizers to include the participation of the family members of students also through online platform. The programme was a grand success by practiced yoga by the students and different levels of yoga demonstrated by the resource person. During the application of pranayama, mudras and wonderful explanation about each minute points under the experienced ayurvedic background from the resource person. A wonderful evening of happily hours with practical knowledge and a relevant topic by participation of 73 members for boosting immunity with yoga arranged by Carmel Sociology Association and Health club.