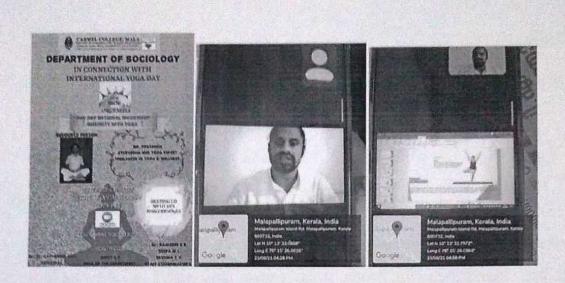

#### PARTICIPATION LIST OF WORKSHOP: YOGA DAY DEPARTMENT OF SOCIOLOGY CARMEL COLLEGE MALA

DATE:21-06-2021

**VENUE: ZOOM LINK** 

#### REPORT OF INTERNATIONAL YOGA DAY CELEBRATION ON 21st JUNE 2021

Carmel Sociology Association and Health Club organized a one day workshop on the topic "immunity with yoga" lead by Mr.Prasanna the famous Ayurvedic and Yoga expert freelancer in Yoga and wellness in between 4pm and 5 pm on 21<sup>st</sup> June 2021 through Zoom platform. The purpose of the programme was to enhance practical knowledge of the students about Yoga and aware them about the usefulness and implication during these Covid19 pandemic situation. The main theme of the topic contained the application of Yoga to nourish immunity through practicing different levels of pranayama and improving the wellness of body , mind and spirit .

The one-day workshop was purposefully arranged by the organizers to include the participation of the family members of students also through online platform. The programme was a grand success by practiced yoga by the students and different levels of yoga demonstrated by the resource person. During the application of pranayama, mudras and wonderful explanation about each minute points under the experienced ayurvedic background from the resource person. A wonderful evening of happily hours with practical knowledge and a relevant topic by participation of 73 members for boosting immunity with yoga arranged by Carmel Sociology Association and Health club.

#### Malapallipuram, Kerala, India

Malapallipuram Island Rd, Malapallipuram, Kerala 680732, India Lat N 10° 13' 32.7864" Long E 76° 15' 26.1144" 21/06/21 04:34 PM

| ELNA DAVIS         | Female   | Ms                       | Student                | Carmel College, Mala                                            |
|--------------------|----------|--------------------------|------------------------|-----------------------------------------------------------------|
| NSHY SHERY         | Female   | Ms                       | Student                | BA Sociology, Carmel college Mala Trissur , Calicut             |
| NEHA. P            | Female   | Ms                       | student                | 3rd BA Sociology /Carmel College Mala /Calicut University       |
| DBINA THOMAS       | Female   | Student                  |                        | Carmel Collage Mala                                             |
| THIRA JOHNSON      | Female   |                          | B com                  | Department of commerce, carmel college mala, calicut university |
|                    | Female   | Ms Arshiya<br>siddiqa kk | Student                | B voc Agriculture                                               |
| RSHIYA SIDDIQA KK  | Female   | Yoga day                 | Student                | Sociology, Carmel college Mala                                  |
| NEHA K D           |          |                          | 1st year UG<br>Student | Bvoc Agriculture/Carmel College Mala                            |
| ANJANA M S         | Female   | Ms                       | STUDENT                | BA SOCIOLOGY /CARMEL COLLEGE MALA                               |
| RYA RAMESH         | Female   | Ms                       |                        | Sociology/carmel college mala/calicut university                |
| ARIYA THANKACHAN   | Female   | Ms                       | Student                | BA SOCIOLOGY/Carmel College Mala/Calicut University             |
| ARY ANAGHA BENNY   | Female   | Benny                    | Student                | BA Sociology Carmel Collage Mala Calicut University             |
| ARY LITHIYA        | Female   | Ms                       | Student                |                                                                 |
| ISMAYA P.S         | Female   | Ms                       | Student                | BA sociology                                                    |
| LISHA PJ           | Female   | MRS                      | Student                | Carmel college mala                                             |
| SHMI BIJU          | Female   | Ms.                      | Student                | BA sociology, Carmel college mala, Calicut university           |
| ANJANA.M.S         | Female   | Ms                       | Student                | Ba sociology/carnel college, mala                               |
| ARY ALEENA YESUDAS | Female   | А                        | Student                | Sociology                                                       |
| ARIYA JOSHNA JOHNY |          | Ms                       | Student                | BA sociology/Carmel college mala/Calicut University             |
| SNA JOSE           | Female   | Ms.                      | Student                | Carmel College , Mala                                           |
| HIBLA JAHAN.CV     | Female   | Ms                       | Student                | BA Sociology, carmel college ,mala                              |
| LDA M SHAJU        | Female   | Ms                       | Student                | Carmel college mala                                             |
| INDRALLA. JOSE     | Female   | Yoga                     | Student                | BA sociology Mala Carmel College Calicut University             |
| ETSY DAVIS         | Female   | Ms                       | STUDENT                | SOCIOLOGY/CARMEL COLLEGE, MALA/ CALICUT UNIVERSITY              |
| REEYUKTHA MK       | Female   | Mrs                      | Student                | Sociology, Carmel, calicut                                      |
| INDRALLA, JOSE     | Female   | Yoga                     | Student                | Mia sociology Carmel College Mala Calicut University            |
| MALU. V. R         | Female   | Mis                      | Student                | Ma sociology carmel college mala calicut university             |
| OSEMARY KS         | Female   | Ms                       | College student        | Ba sociology /carmal college, mala/calicut university           |
| ADIYA PP           | Female   | Ms                       | College Student        | Sociology Department, Carmel College Mala, Calicut University.  |
| NJALY PA           | Female   | Ms Anjaly                | College Student        | Sociology, Carmel college Mala, Calicut university              |
| URYAS              | Female   | Ms.SURYA                 | STUDENT                | MA.INTERGRATED SOCIOLOGY/CARMEL COLLEGE MALA/CALICUT UNIV       |
|                    | Female   | Ms                       | Student                | B.Voc Agriculture, Carmel College Mala, Calicut university      |
| iswaryalakshmi E.L | Female   | Ms.                      | Student                | BA Sociology- Carmel college mala - Calicut University          |
| NJANA. V           | 1 on are | and Acres                |                        |                                                                 |