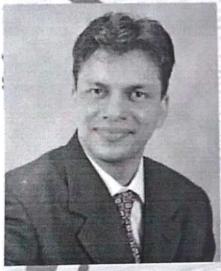

#### REPORT OF INTERNATIONAL YOGA DAY CELEBRATION ON 21st JUNE 2021

Carmel Sociology Association and Health Club organized a one day workshop on the topic "immunity with yoga" lead by Mr.Prasanna the famous Ayurvedic and Yoga expert freelancer in Yoga and wellness in between 4pm and 5 pm on 21<sup>st</sup> June 2021 through Zoom platform. The purpose of the programme was to enhance practical knowledge of the students about Yoga and aware them about the usefulness and implication during these Covid19 pandemic situation. The main theme of the topic contained the application of Yoga to nourish immunity through practicing different levels of pranayama and improving the wellness of body , mind and spirit .

The one-day workshop was purposefully arranged by the organizers to include the participation of the family members of students also through online platform. The programme was a grand success by practiced yoga by the students and different levels of yoga demonstrated by the resource person. During the application of pranayama, mudras and wonderful explanation about each minute points under the experienced ayurvedic background from the resource person. A wonderful evening of happily hours with practical knowledge and a relevant topic by participation of 73 members for boosting immunity with yoga arranged by Carmel Sociology Association and Health club.