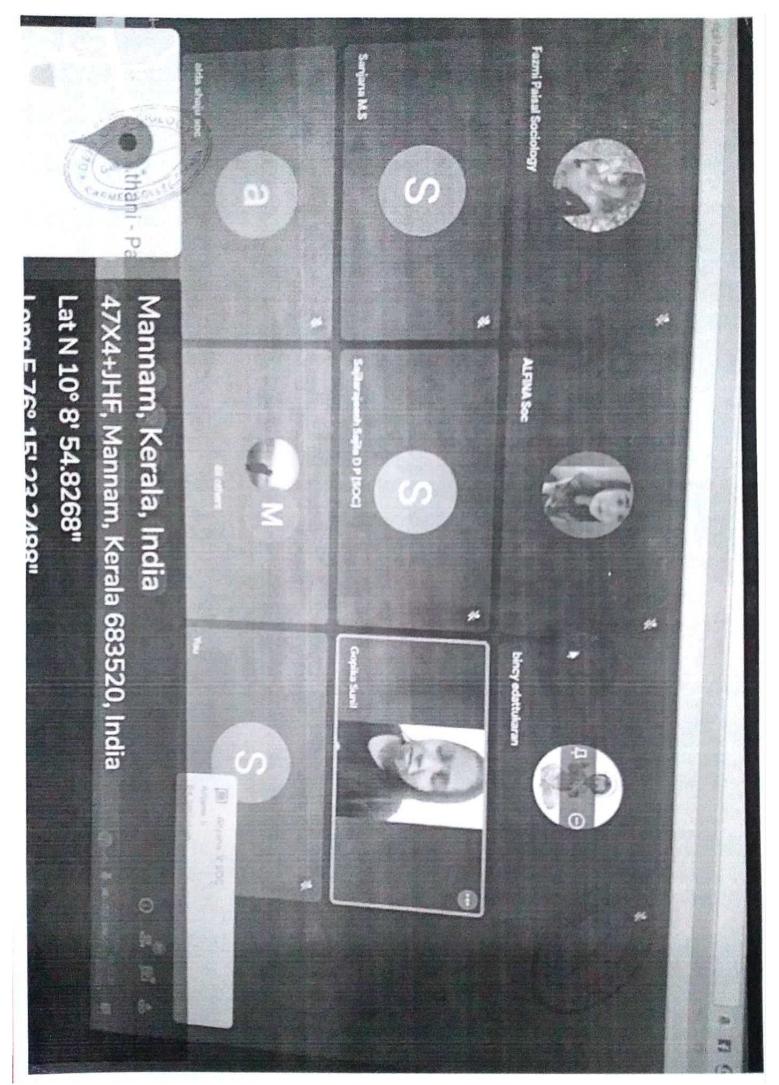

#### PARTICIPATION LIST OF WORKSHOP: YOGA DAY DEPARTMENT OF SOCIOLOGY CARMEL COLLEGE MALA

DATE:21-06-2021

**VENUE: ZOOM LINK** 

#### REPORT OF INTERNATIONAL YOGA DAY CELEBRATION ON 21st JUNE 2021

Carmel Sociology Association and Health Club organized a one day workshop on the topic "immunity with yoga" lead by Mr.Prasanna the famous Ayurvedic and Yoga expert freelancer in Yoga and wellness in between 4pm and 5 pm on 21<sup>st</sup> June 2021 through Zoom platform. The purpose of the programme was to enhance practical knowledge of the students about Yoga and aware them about the usefulness and implication during these Covid19 pandemic situation. The main theme of the topic contained the application of Yoga to nourish immunity through practicing different levels of pranayama and improving the wellness of body , mind and spirit .

The one-day workshop was purposefully arranged by the organizers to include the participation of the family members of students also through online platform. The programme was a grand success by practiced yoga by the students and different levels of yoga demonstrated by the resource person. During the application of pranayama, mudras and wonderful explanation about each minute points under the experienced ayurvedic background from the resource person. A wonderful evening of happily hours with practical knowledge and a relevant topic by participation of 73 members for boosting immunity with yoga arranged by Carmel Sociology Association and Health club.