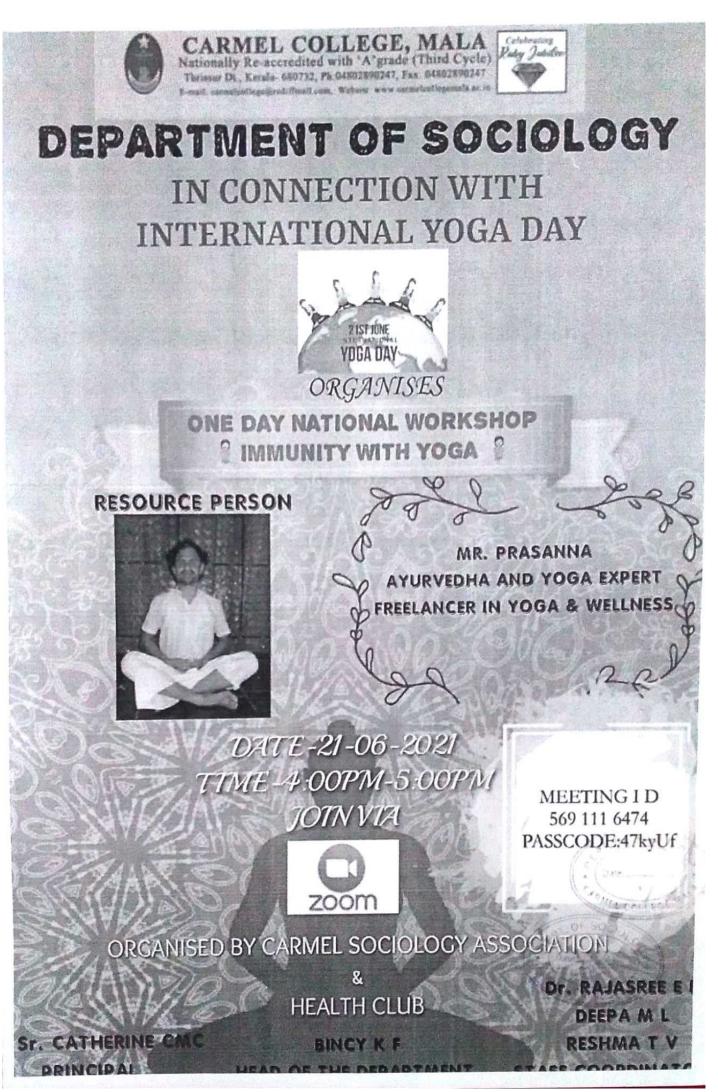

#### PARTICIPATION LIST OF WORKSHOP: YOGA DAY DEPARTMENT OF SOCIOLOGY CARMEL COLLEGE MALA

DATE:21-06-2021

**VENUE: ZOOM LINK** 

#### REPORT OF INTERNATIONAL YOGA DAY CELEBRATION ON 21st JUNE 2021

Carmel Sociology Association and Health Club organized a one day workshop on the topic "immunity with yoga" lead by Mr.Prasanna the famous Ayurvedic and Yoga expert freelancer in Yoga and wellness in between 4pm and 5 pm on 21<sup>st</sup> June 2021 through Zoom platform. The purpose of the programme was to enhance practical knowledge of the students about Yoga and aware them about the usefulness and implication during these Covid19 pandemic situation. The main theme of the topic contained the application of Yoga to nourish immunity through practicing different levels of pranayama and improving the wellness of body , mind and spirit .

The one-day workshop was purposefully arranged by the organizers to include the participation of the family members of students also through online platform. The programme was a grand success by practiced yoga by the students and different levels of yoga demonstrated by the resource person. During the application of pranayama, mudras and wonderful explanation about each minute points under the experienced ayurvedic background from the resource person. A wonderful evening of happily hours with practical knowledge and a relevant topic by participation of 73 members for boosting immunity with yoga arranged by Carmel Sociology Association and Health club.