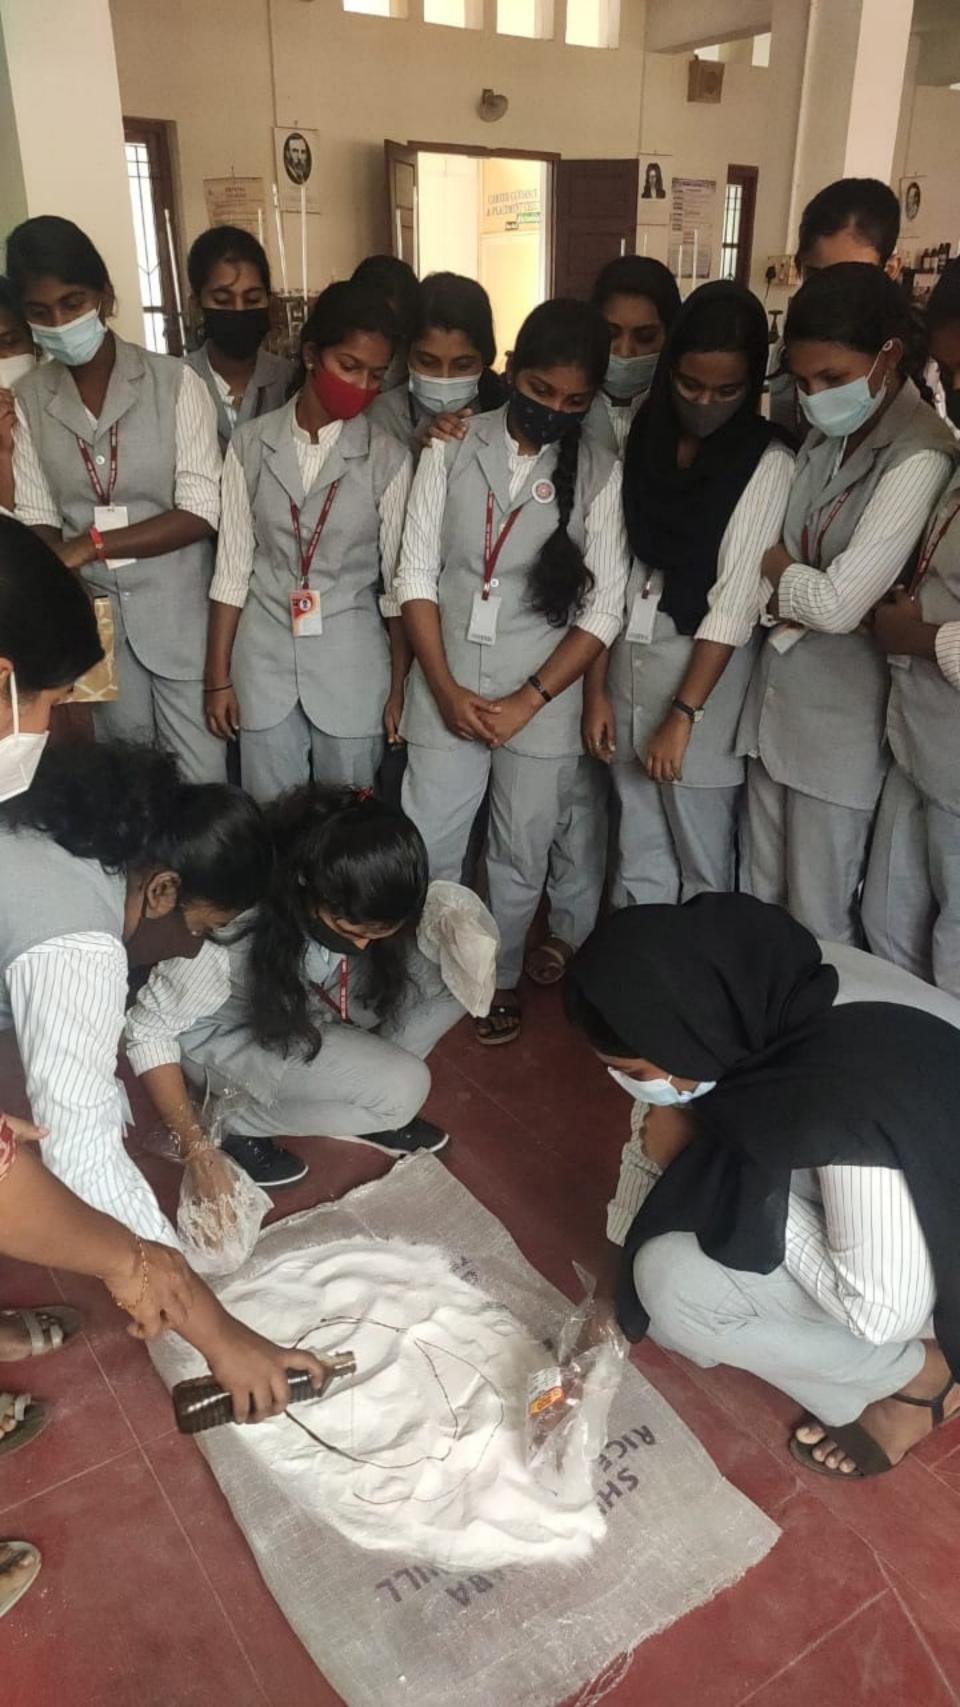

#### CARMEL COLLEGE, MALA Activity Report Women Empowerment through Training Programme on SOAP POWDER MAKING DATE: 18<sup>th</sup> February 2022 TIME: 2.30 PM VENUE: Chemistry Lab

Laundry detergent, or soap powder, is a type of detergent (cleaning agent) used for cleaning laundry. Laundry detergent is manufactured in powder and liquid form. Laundry detergents may contain builders (50% by weight, approximately), surfactants (15%), bleach (7%), enzymes (2%), soil anti-deposition agents, foam regulators, corrosion inhibitors, optical brighteners, dye transfer inhibitors, fragrances, dyes, fillers and formulation aids.

The Department of Chemistry, Carmel College, Mala, in association with IIC (Institution's Innovation Council), organized a training programme in making of Soap Powder on 18<sup>th</sup> February 2022 at 2.30 p.m. Second year and Third year B. Sc. Chemistry students got trained under the guidance of faculty members of Chemistry department. The ingredients were mixed well to make the soap powder.

The ingredients used in detergent powder are as follows:-

#### Ingredients

- 1. 85% active LAB acid slurry
- 2. Sodium carbonate (soda ash)
- 3. Sodium metasilicate
- 4. Alkaline sodium silicate
- 5. Sodium bicarbonate
- 6. Sodium Sulphate (anhydrous)

- 7. Sodium tripolyphosphate
- 8. Sodium carboxymethyl cellulose
- 9. Synthetic dye
- 10. Optical whitener
- 11. Perfume
- 12. Water