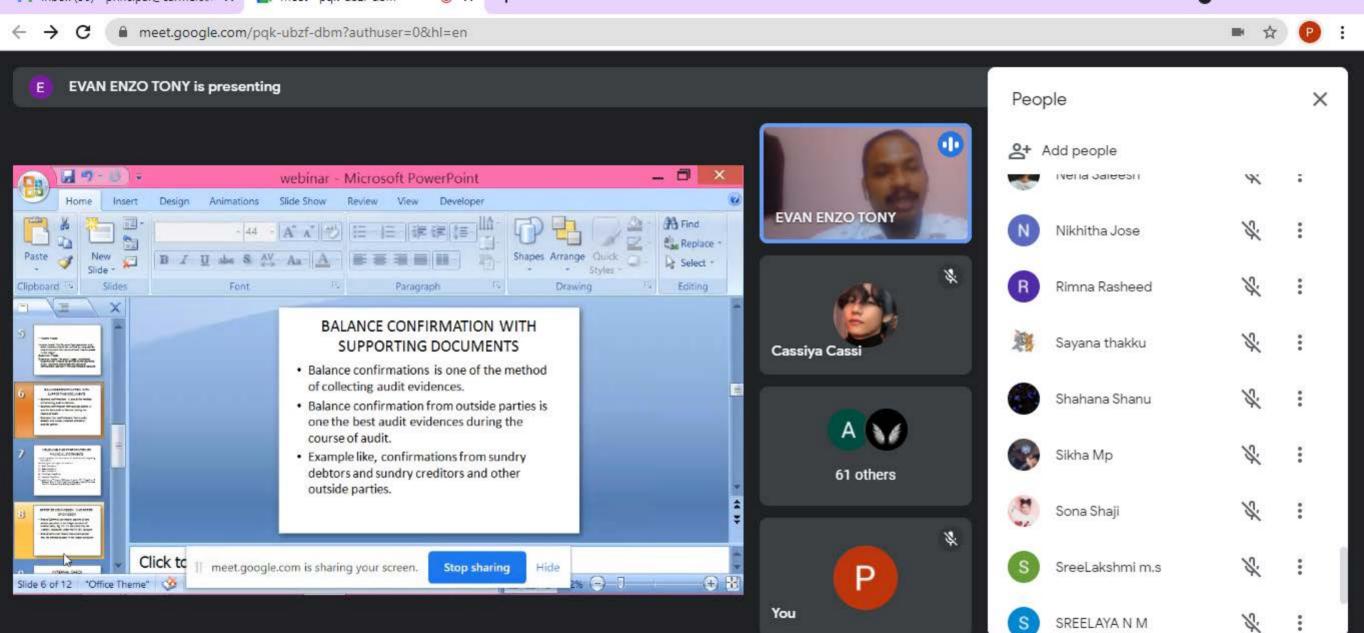

#### **REPORT OF WEBINAR ON AUDITING TOOLS AND TECHNIQUES**

Department of Accounting and Taxation organized a webinar on the topic 'Auditing-Tools and Techniques' on 8<sup>th</sup> August, 2021Sunday in Google meet at 2.30pm. Mr. Tony Antony, Mattathies Consultants, Income tax and GST Practitioners, Kuzhur addressed the meeting as the resource person. The Topic Auditing tools and techniques and its discussion was significant with details and students raise their doubts and clarify it in the meeting.

Around 90 entrants from B.voc Department participated through the Google meet link provided before the meeting.