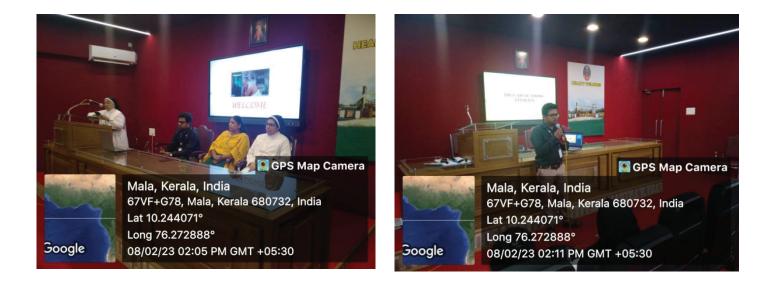

#### Report on National Webinar in association with St. Paul Institute of Professional Studies, Indore

Resource Person: - Dr. Poonam Phogat Associate Professor Date:17/02/2023

Department of Psychology Gargi College, Delhi University

The department of BFSI in association with St. Paul Institute of Professional Science, organized a national webinar on mental health and well-being. The webinar, which took place on 17/02/2023 was designed to raise awareness about the importance of mental health and provide participants with tools and resources to support their own mental health and that of others.

The webinar was attended by 93 participants from across India, including students, educators, mental health professionals, and community leaders. The webinar is started with a welcome speech by Ms. Beena Thomas, The Head of the department of AT. The Chief guest Dr. Poonam Phogat delivered an informative lecture on the topic "Mental health and well being " and interacted with the students. The keynote speaker for the event provided insights and practical tips on how to maintain mental well-being in the face of stress and adversity.