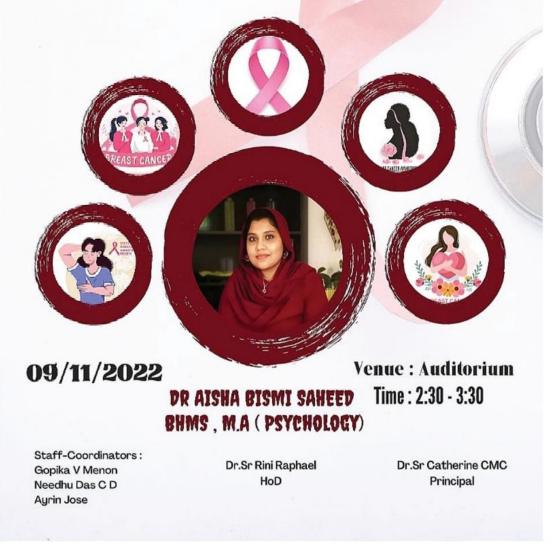

# **Biology Of Adolescence**

Venue : Multipurpose Hall Date : 29/08/2022 Time : 2:30 PM - 3:30 PM

**Resource Person** 

-

Dr Eshal Reju BHMS M.Sc Psychology PGD(LD)

Staff Coordinators : Ms.Needhu Das C D Ms.Gopika V Menon Ms.Ayrin Jose

#### TALK AND INTERACTIVE SESSION

Date& Time: 29/09/2022, 2:30pm Venue: Multipurpose hall. Topic: Biology of Adolescence. Resource Person: Dr.Eshal Reju

Department of Zoology has conducted a talk and interactive session on the topic "Biology of Adolescence" on 29<sup>th</sup> August, 2022. The resource person was Dr.Eshal Reju, BHMS, M.Sc. Psychology, PGD(LD) during 2:30 pm-3:30 pm in the Multipurpose hall.Prayer was sung by Drishya of II DC Zoology and welcome speech was given by Ms.Needhu Das, AssistantProfessor. The resource person,Dr.Eshal Reju discussed about mental health and its significance and psychological issues of adolescents citing examples from real life, which students could relate to and also about menstrual health, usage of menstrual cups, mood swings during periods etc.There were 56 participants from various departments. They participated actively and cleared their doubts.It was really an interesting and useful session. Vote of thanks was given by Nesni P.J., Association secretary.