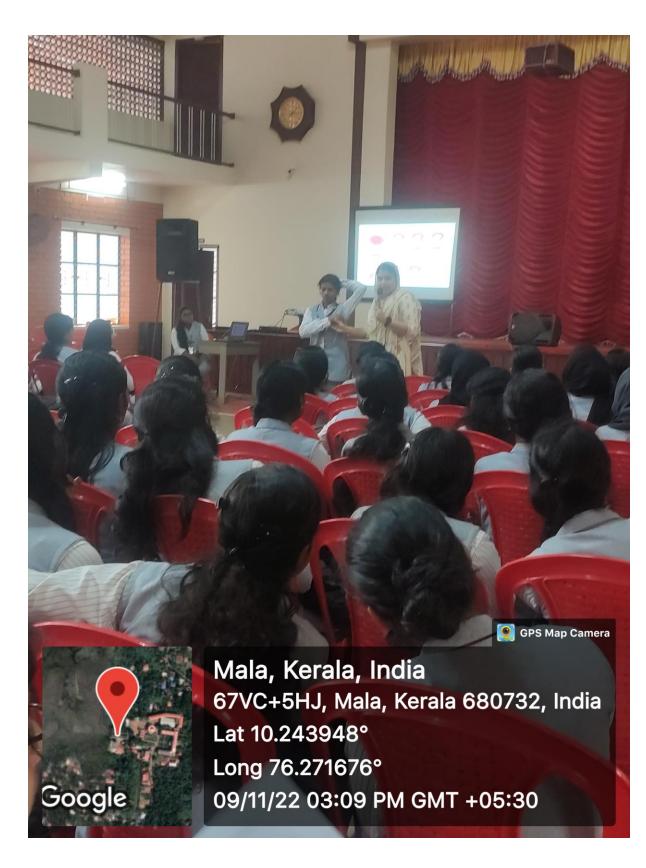

#### TALK AND INTERACTIVE SESSION

Date& Time: 29/09/2022, 2:30pm Venue: Multipurpose hall. Topic: Biology of Adolescence. Resource Person: Dr.Eshal Reju

Department of Zoology has conducted a talk and interactive session on the topic "Biology of Adolescence" on 29<sup>th</sup> August, 2022. The resource person was Dr.Eshal Reju, BHMS, M.Sc. Psychology, PGD(LD) during 2:30 pm-3:30 pm in the Multipurpose hall.Prayer was sung by Drishya of II DC Zoology and welcome speech was given by Ms.Needhu Das, AssistantProfessor. The resource person,Dr.Eshal Reju discussed about mental health and its significance and psychological issues of adolescents citing examples from real life, which students could relate to and also about menstrual health, usage of menstrual cups, mood swings during periods etc.There were 56 participants from various departments. They participated actively and cleared their doubts.It was really an interesting and useful session. Vote of thanks was given by Nesni P.J., Association secretary.