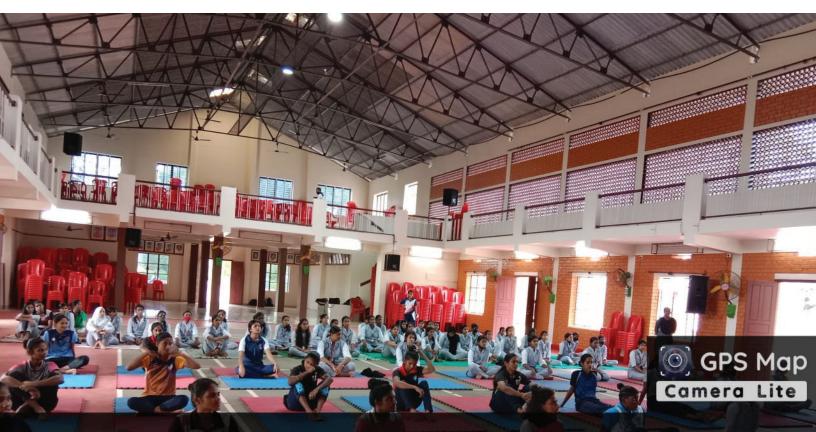

#### TALK AND INTERACTIVE SESSION

Date& Time: 29/09/2022, 2:30pm Venue: Multipurpose hall. Topic: Biology of Adolescence. Resource Person: Dr.Eshal Reju

Department of Zoology has conducted a talk and interactive session on the topic "Biology of Adolescence" on 29<sup>th</sup> August, 2022. The resource person was Dr.Eshal Reju, BHMS, M.Sc. Psychology, PGD(LD) during 2:30 pm-3:30 pm in the Multipurpose hall.Prayer was sung by Drishya of II DC Zoology and welcome speech was given by Ms.Needhu Das, AssistantProfessor. The resource person,Dr.Eshal Reju discussed about mental health and its significance and psychological issues of adolescents citing examples from real life, which students could relate to and also about menstrual health, usage of menstrual cups, mood swings during periods etc.There were 56 participants from various departments. They participated actively and cleared their doubts.It was really an interesting and useful session. Vote of thanks was given by Nesni P.J., Association secretary.

#### **OUTCOME**

- Students were able to understand teenage issues and also how to control it.
- Students were able to understand that the most important task in adolescence is the search for identity along with the struggle for independence.
- They were able to clear their personal doubts too with the resource person.