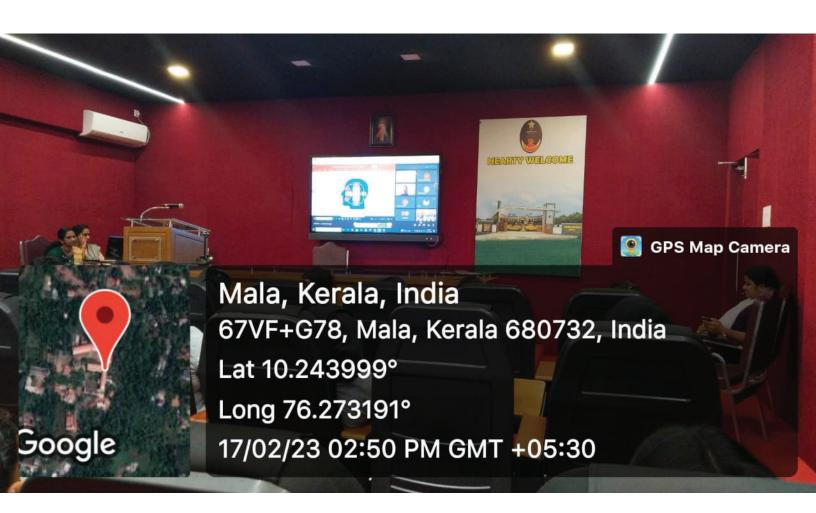

#### Report on National Webinar in association with St. Paul Institute of Professional Studies, Indore

Resource Person: - Dr. Poonam Phogat Associate Professor Date:17/02/2023

Department of Psychology Gargi College, Delhi University

The department of BFSI in association with St. Paul Institute of Professional Science, organized a national webinar on mental health and well-being. The webinar, which took place on 17/02/2023 was designed to raise awareness about the importance of mental health and provide participants with tools and resources to support their own mental health and that of others.

The webinar was attended by 93 participants from across India, including students, educators, mental health professionals, and community leaders. The webinar is started with a welcome speech by Ms. Beena Thomas, The Head of the department of AT. The Chief guest Dr. Poonam Phogat delivered an informative lecture on the topic "Mental health and well being " and interacted with the students. The keynote speaker for the event provided insights and practical tips on how to maintain mental well-being in the face of stress and adversity.