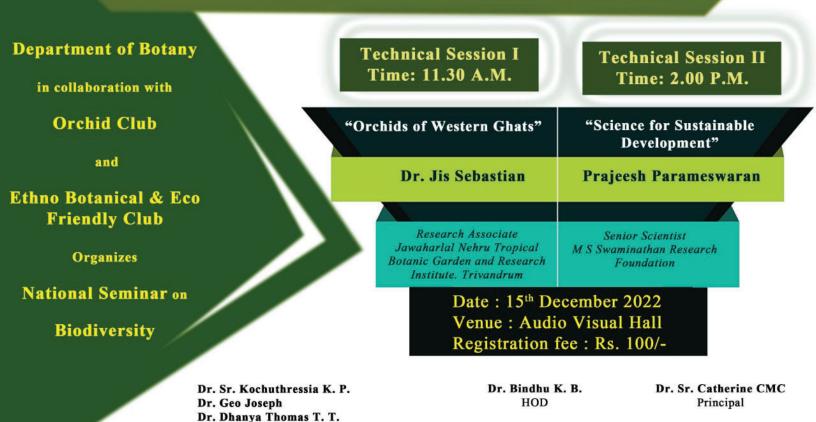

#### National seminar on "Biodiversity"

#### <u>Report</u>

Carmel College Mala, PG & Research Department of Botany in collaboration with the orchid club & Ethno Botanical Club conducted a national seminar on "Biodiversity" on 15thDecember 2022 at 11:30am. Dr Jis Sebastian (Research Associate, Jawaharlal Nehru Tropical, Botanical Garden and Research Institute, Trivandrum, Kerala) and Mr. Prajeesh Parameswar(Senior Scientist, MS Swaminathan Research Foundation, Kerala) collaborated as the resource person of the national seminar. Dr Jis Sebastian handled the session "Orchids of Western Ghats "and Mr. Prajeesh Parameswar handled the session "Science for sustainable Development". Dr.Bindhu K. B., Assistant Professor, delivered the welcome address, followed by the presidential address by Dr. Sr. Catherin CMC (Principal Carmel College (Autonomous) Mala). Ninety-five (Faculty members, Scientists, Research Scholars and Students) from various institutions actively participated in the national seminar. The diversity, documentation, threats and pollination details of orchids were systematically discussed and evaluated during the national seminar. The national seminar explored the area of science for sustainable development. The national seminar achieved its objectives by the exchange of scientific knowledge in biodiversity. The participants evaluated the national seminar as "excellent" by their feedback responses. The national seminar came to an end with an official vote of thanks.