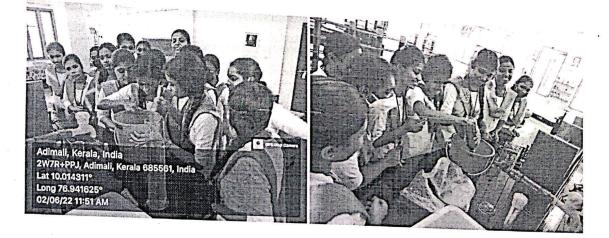

### CARMEL COLLEGE (AUTONOMOUS), MALA Department of Chemistry Interdepartmental Live Yoga day Campaign

#### Date – 22/06/2022 Venue – College Auditorium

II year UG and PG students of department of chemistry participated in the **Interdepartmental Live Yoga day Campaign** on 22<sup>nd</sup> June 2022 in the college auditorium. Yoga is extremely significant for people who aim to master the mind, healthily manage their emotions and have a healthy and flexible body. Yoga offers innumerable benefits for physical, mental, emotional and spiritual well-being. yoga day is observed for the promotion of global health, harmony and peace. The theme for this year is 'Yoga for Vasudhaiva Kutumbakam' or "One Earth, One Family".

**Outcome:**Through this programme, the students developed mindfulness, improved brain power, begans to heal, opens up the mental and emotional blockages.

Dr. PRINCY K G. ABSOCIATE PROFESSOR & HEAD DEPT. OF CHEMISTRY CARMEL COLLEGE, MALA