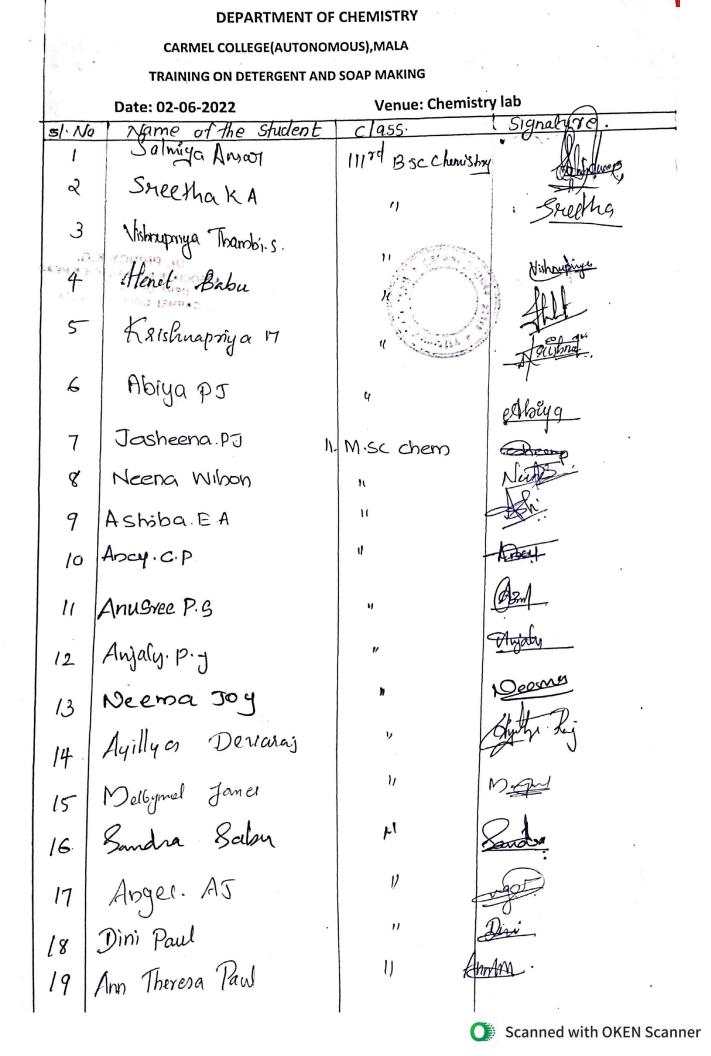

#### CARMEL COLLEGE (AUTONOMOUS), MALA Department of Chemistry

#### Report

#### Date – 07/06/2022 Time – 10:00 am Venue – Student's corner

Department of Chemistry conducted a skill exhibition on 7<sup>th</sup> June 2022 at student's corner. It was organized with the objective of providing a platform for chemistry students to demonstrate their skills and innovation, the exhibition highlighted the diverse range of projects and experiments undertaken by participants.Exhibition was open to all students of the college.Most of the participants were final year UG and PG students of our department.

#### OUTCOME

The Skill exhibition was a dynamic showcase of the talents, creativity, and knowledge of budding chemists. It also provided an opportunity for students to receive feedback from peers, teachers, and experts, allowing them to identify areas for improvement and refine their skills for future projects.