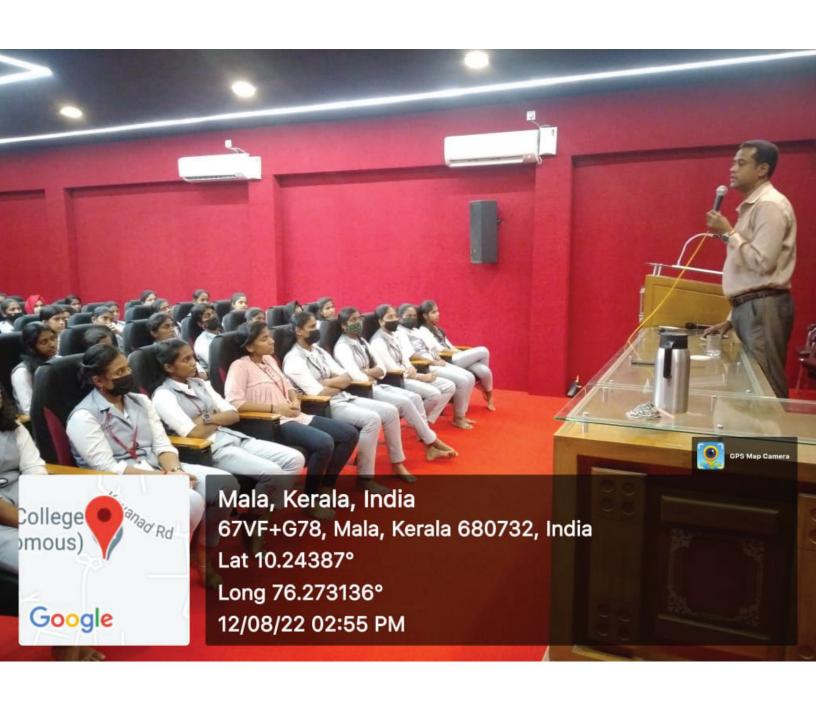

## CARMEL COLLEGE (AUTONOMOUS), MALA DEPARTMENT OF ACCOUNTING AND TAXATION (B.VOC) <u>REPORT ON YOUTH DAY</u>

In connection with Youth Day, Department of Accounting and Taxation organized seminar on the topic of 'Intergenerational Solidarity: Creating A World for All ages' on 12<sup>th</sup> august 2022 at 1.30pm to 3.30pm in Audio Visual room. The objective of International Youth Day 2022 is to amplify the message that action is needed across all generations to achieve the Sustainable Development Goals (SDGs) and leave no one behind.

Adv. Phijo Joseph, HR Trainer and Motivational Speaker were the resource person. The program was noteworthy and helpful for the students to get awareness on certain barriers to Sustainable Development. 54 students participated in the Orientation Program.