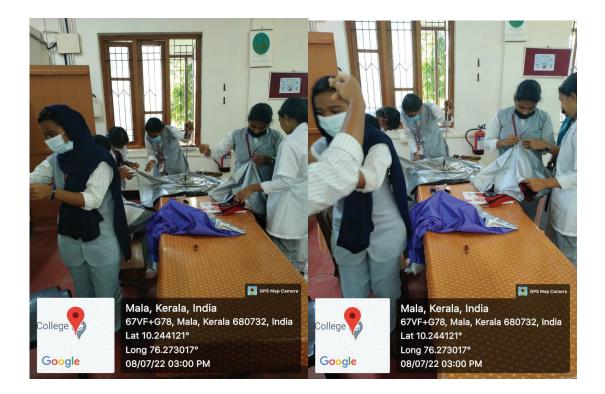

#### **CARMEL COLLEGE (AUTONOMOUS), MALA Department of Chemistry**

#### **Prototype Validation – Converting Innovation into a Start-up Umbrella** Making

#### Report

Date - 08/07/2022

Time – 2.30pm