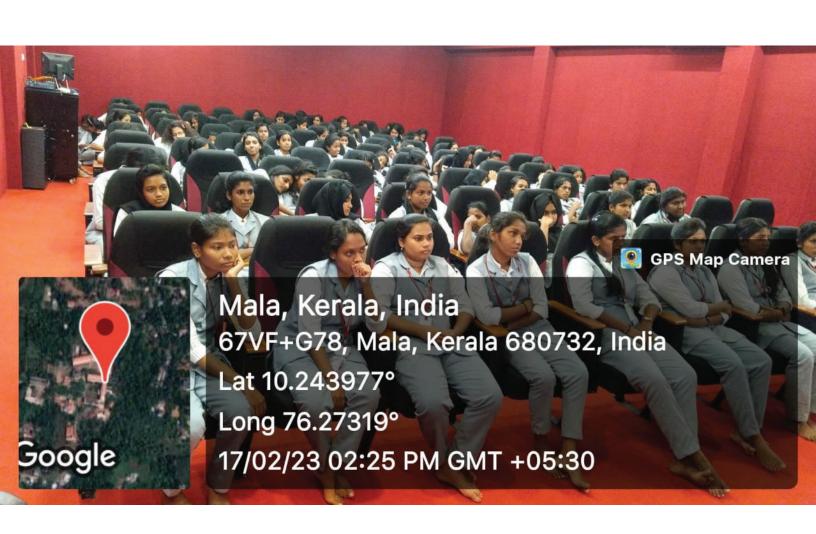

#### Report on National Webinar in association with St. Paul Institute of Professional Studies, Indore

Resource Person: - Dr. Poonam Phogat Associate Professor Date:17/02/2023

Department of Psychology Gargi College, Delhi University

The department of BFSI in association with St. Paul Institute of Professional Science, organized a national webinar on mental health and well-being. The webinar, which took place on 17/02/2023 was designed to raise awareness about the importance of mental health and provide participants with tools and resources to support their own mental health and that of others.

The webinar was attended by 93 participants from across India, including students, educators, mental health professionals, and community leaders. The webinar is started with a welcome speech by Ms. Beena Thomas, The Head of the department of AT. The Chief guest Dr. Poonam Phogat delivered an informative lecture on the topic "Mental health and well being " and interacted with the students. The keynote speaker for the event provided insights and practical tips on how to maintain mental well-being in the face of stress and adversity.