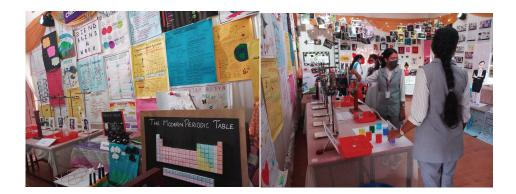

#### Date – 07/06/2022 Time – 10:00 am Venue – Student's corner

Department of Chemistry conducted a skill exhibition on 7<sup>th</sup> June 2022 at student's corner. It was organized with the objective of providing a platform for chemistry students to demonstrate their skills and innovation, the exhibition highlighted the diverse range of projects and experiments undertaken by participants.Exhibition was open to all students of the college.Most of the participants were final year UG and PG students of our department.

#### OUTCOME

The Skill exhibition was a dynamic showcase of the talents, creativity, and knowledge of budding chemists. It also provided an opportunity for students to receive feedback from peers, teachers, and experts, allowing them to identify areas for improvement and refine their skills for future projects.