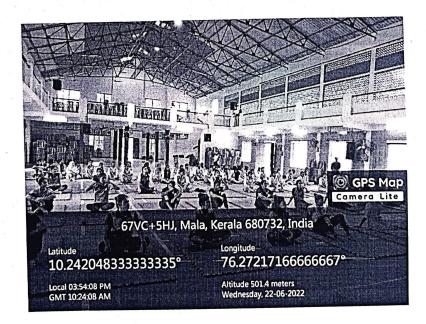

#### Date – 22/06/2022 Venue – College Auditorium

II year UG and PG students of department of chemistry participated in the **Interdepartmental Live Yoga day Campaign** on 22<sup>nd</sup> June 2022 in the college auditorium. Yoga is extremely significant for people who aim to master the mind, healthily manage their emotions and have a healthy and flexible body. Yoga offers innumerable benefits for physical, mental, emotional and spiritual well-being. yoga day is observed for the promotion of global health, harmony and peace. The theme for this year is 'Yoga for Vasudhaiva Kutumbakam' or "One Earth, One Family".