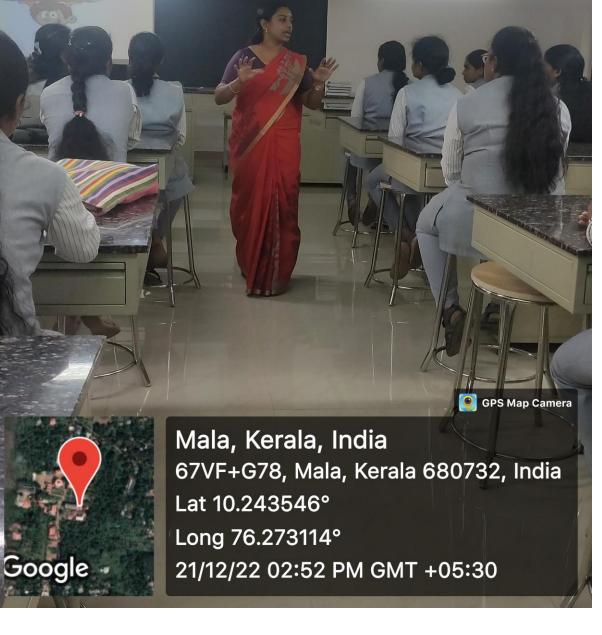

#### TALK AND INTERACTIVE SESSION

Date& Time: 29/09/2022, 2:30pm Venue: Multipurpose hall. Topic: Biology of Adolescence. Resource Person: Dr.Eshal Reju

Department of Zoology has conducted a talk and interactive session on the topic "Biology of Adolescence" on 29<sup>th</sup> August, 2022. The resource person was Dr.Eshal Reju, BHMS, M.Sc. Psychology, PGD(LD) during 2:30 pm-3:30 pm in the Multipurpose hall.Prayer was sung by Drishya of II DC Zoology and welcome speech was given by Ms.Needhu Das, AssistantProfessor. The resource person,Dr.Eshal Reju discussed about mental health and its significance and psychological issues of adolescents citing examples from real life, which students could relate to and also about menstrual health, usage of menstrual cups, mood swings during periods etc.There were 56 participants from various departments. They participated actively and cleared their doubts.It was really an interesting and useful session. Vote of thanks was given by Nesni P.J., Association secretary.

#### **OUTCOME**

- Students were able to understand teenage issues and also how to control it.
- Students were able to understand that the most important task in adolescence is the search for identity along with the struggle for independence.
- They were able to clear their personal doubts too with the resource person.