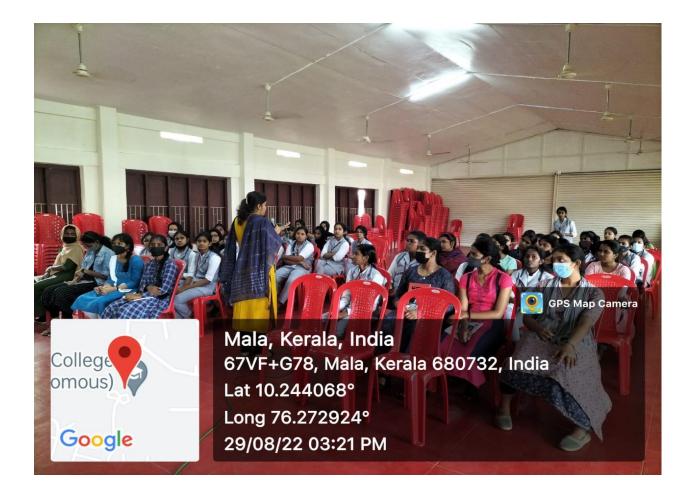

#### TALK AND INTERACTIVE SESSION

Date& Time: 29/09/2022, 2:30pm Venue: Multipurpose hall. Topic: Biology of Adolescence. Resource Person: Dr.Eshal Reju

Department of Zoology has conducted a talk and interactive session on the topic "Biology of Adolescence" on 29<sup>th</sup> August, 2022. The resource person was Dr.Eshal Reju, BHMS, M.Sc. Psychology, PGD(LD) during 2:30 pm-3:30 pm in the Multipurpose hall.Prayer was sung by Drishya of II DC Zoology and welcome speech was given by Ms.Needhu Das, AssistantProfessor. The resource person,Dr.Eshal Reju discussed about mental health and its significance and psychological issues of adolescents citing examples from real life, which students could relate to and also about menstrual health, usage of menstrual cups, mood swings during periods etc.There were 56 participants from various departments. They participated actively and cleared their doubts.It was really an interesting and useful session. Vote of thanks was given by Nesni P.J., Association secretary.