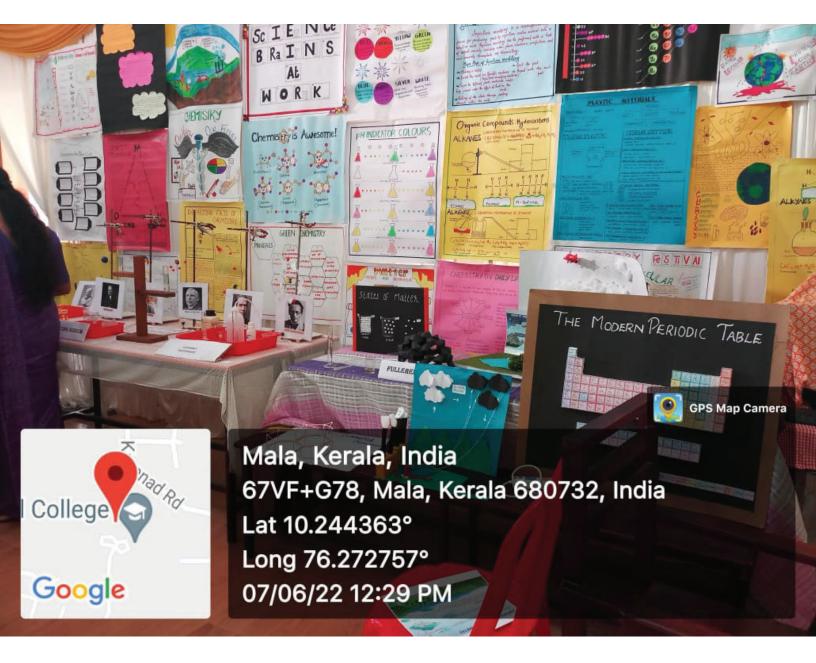

#### Date – 07/06/2022 Time – 10:00 am Venue – Student's corner

Department of Chemistry conducted a skill exhibition on 7<sup>th</sup> June 2022 at student's corner. It was organized with the objective of providing a platform for chemistry students to demonstrate their skills and innovation, the exhibition highlighted the diverse range of projects and experiments undertaken by participants.Exhibition was open to all students of the college.Most of the participants were final year UG and PG students of our department.

#### OUTCOME

The Skill exhibition was a dynamic showcase of the talents, creativity, and knowledge of budding chemists. It also provided an opportunity for students to receive feedback from peers, teachers, and experts, allowing them to identify areas for improvement and refine their skills for future projects.