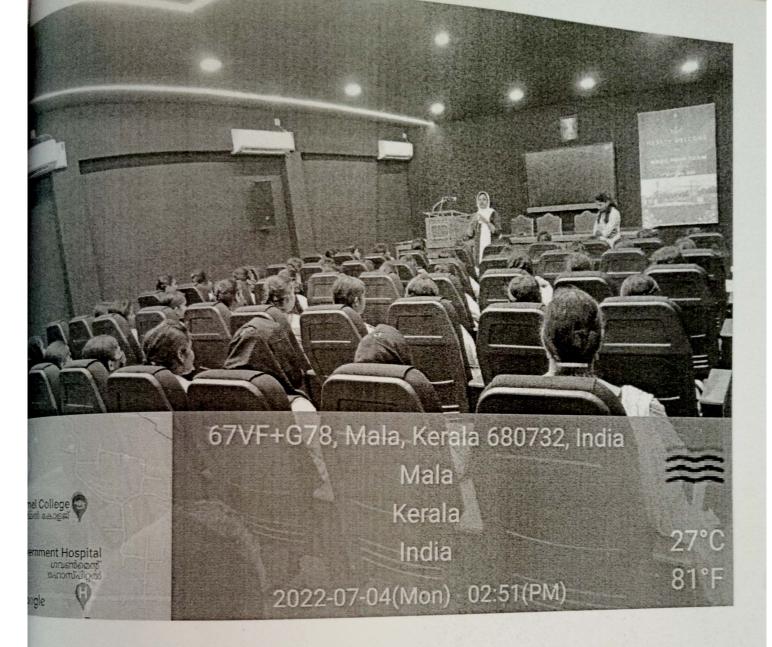

# CARMEL COLLEGE (AUTONOMOUS), MALA DEPARTMENT OF ACCOUNTING AND TAXATION (B.VOC) <u>REPORT ON CAREER ORIENTATION PROGRAM</u>

In collaboration with Department of BFSI Department of Accounting and Taxation organized Career Orientation Program 'Choosing The Right Path to Careers' on 4<sup>th</sup> July 2022 at 2.00pm to 3.30pm in Audio Visual room.

Smt. Mariyam Khader, Assistant Vice President, Hedge School of Eonomics and Smt. Karthika Balakrishnan, Product Head, Hedge School of Applied Economics were the resource persons. The disclosure was noteworthy and helpful for the final year students to choose a right path for their internship. They also discuss different alternative Programs available at Hedge School of applied Economics. Around 83 students participated in the Orientation Program.