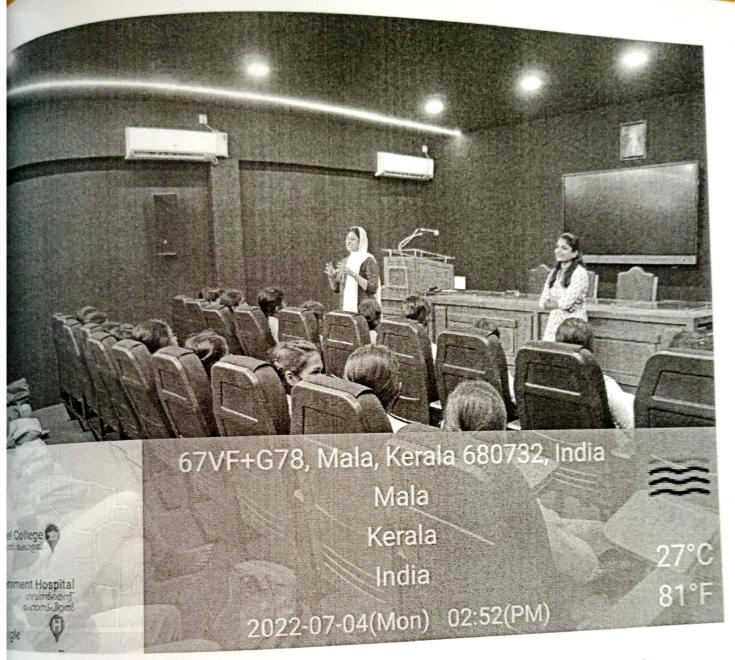

# CARMEL COLLEGE (AUTONOMOUS), MALA DEPARTMENT OF ACCOUNTING AND TAXATION (B.VOC) <u>REPORT ON CAREER ORIENTATION PROGRAM</u>

In collaboration with Department of BFSI Department of Accounting and Taxation organized Career Orientation Program 'Choosing The Right Path to Careers' on 4<sup>th</sup> July 2022 at 2.00pm to 3.30pm in Audio Visual room.

Smt. Mariyam Khader, Assistant Vice President, Hedge School of Eonomics and Smt. Karthika Balakrishnan, Product Head, Hedge School of Applied Economics were the resource persons. The disclosure was noteworthy and helpful for the final year students to choose a right path for their internship. They also discuss different alternative Programs available at Hedge School of applied Economics. Around 83 students participated in the Orientation Program.