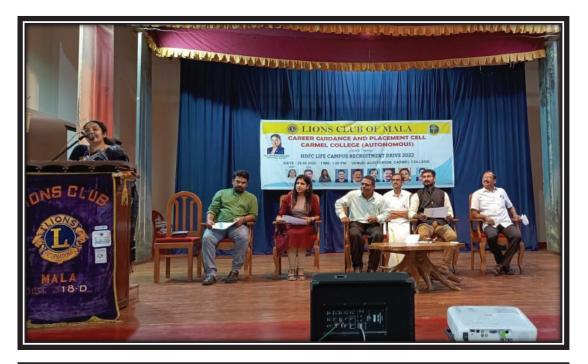

# CARMEL COLLEGE (AUTONOMOUS)

Mala, Thrissur District , Kerala-680732 Accredited by NAAC with A Grade in the Fourth Cycle

Career Guidance and Placement Cell in collaboration with Manappuram Foundation organizes a Seminar on

# **Embedding Employability Skills with Graduation**

Date: 02-11- 2022

Time: 2.30 PM

Venue : College Auditorium

# CMA Ramasubrahmanian T.N.

Director, MaCampus, Manappuram Academy of Professional Education

Dr. Pretty John P. Mr. Shinto V.D. Ms. Beena Thomas Ms. Gilu Mathew Mr. Santhosh Jose **Co-ordinators** 

Dr. Sr. Catherine CMC Principal

# CAREER GUIDANCE AND PLACEMENT CELL