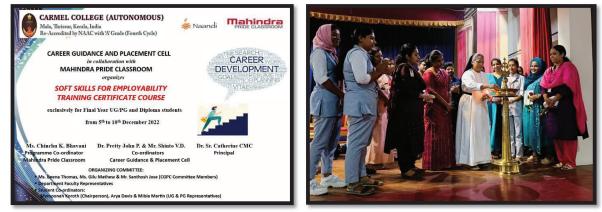

om 5th to 10th December 2022, the Career Guidance and Placement Cell, in collaboration with Mahindra Pride Classroom and Naandi Foundation, conducted an "Employability Skill Programme: Soft Skills for Employability Training Certificate Course" for the Final Year Undergraduate, Postgraduate and Diploma students. The course aimed to equip participants with essential skills and knowledge necessary for their successful transition into the professional world. Led by 9 skilled trainers — Ms. Chinchu K. Bhavani, Ms. Haritha Nair, Ms. Nimitha Shajahan, Ms. Feba Babu, Ms. Lydia Thomas, Mr. Ramshad K., Mr. Tony Thomas, Ms. Neetha K.C. and Mr. Vimal Chandra Babu — specializing in various domains, the course provided a comprehensive learning experience focusing on employability and entrepreneurship.



#### **OUTCOMES**

- **Comprehensive Curriculum:** The course curriculum covered a wide range of topics essential for professional success, including English language proficiency, goal setting, time management, ICT skills, professional ethics, job readiness, interview preparation, and entrepreneurship skills. This comprehensive approach ensured that participants received holistic preparation for their future careers.
- Emphasis on Soft Skills: The curriculum emphasized the development of soft skills crucial for both employability and entrepreneurship. Skills such as communication, teamwork, leadership, problem-solving, creativity, innovation, and risk-taking were given special attention. Participants engaged in practical sessions, including making presentations, mock interviews, group di