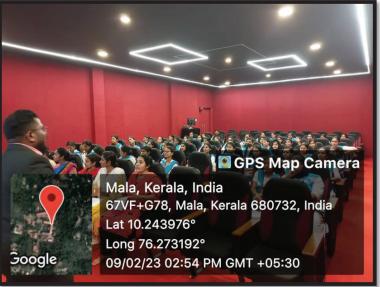

# REPORT Seminar on "Embedding Employability Skills with Graduation" in collaboration with Manappuram Foundation (02-11-2022)

The Career Guidance and Placement Cell, in collaboration with Manappuram Foundation, organized a Seminar on "Embedding Employability Skills with Graduation" on the 2<sup>nd</sup> November 2022. The seminar aimed to highlight the importance of integrating employability skills into academic curricula to enhance students' readiness for the job market.

The Resource Person was CMA Ramasubrahmanian T.N., Director, MaCampus, Manappuram Academy of Professional Education. With his expertise in professional education, CMA Ramasubrahmanian T.N. addressed the significance of embedding employability skills within academic programmes. His session focused on practical strategies for integrating these skills seamlessly into the curriculum.