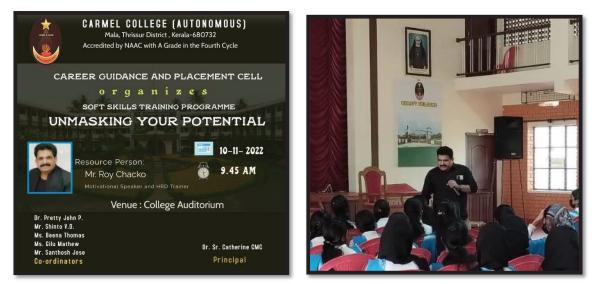

# CARMEL COLLEGE (AUTONOMOUS)

Mala, Thrissur District , Kerala-680732 Accredited by NAAC with A Grade in the Fourth Cycle

Career Guidance and Placement Cell in collaboration with Manappuram Foundation organizes a Seminar on

# **Embedding Employability Skills with Graduation**

Date: 02-11- 2022

Time: 2.30 PM

Venue : College Auditorium

# CMA Ramasubrahmanian T.N.

Director, MaCampus, Manappuram Academy of Professional Education

Dr. Pretty John P. Mr. Shinto V.D. Ms. Beena Thomas Ms. Gilu Mathew Mr. Santhosh Jose **Co-ordinators** 

Dr. Sr. Catherine CMC Principal

# CAREER GUIDANCE AND PLACEMENT CELL