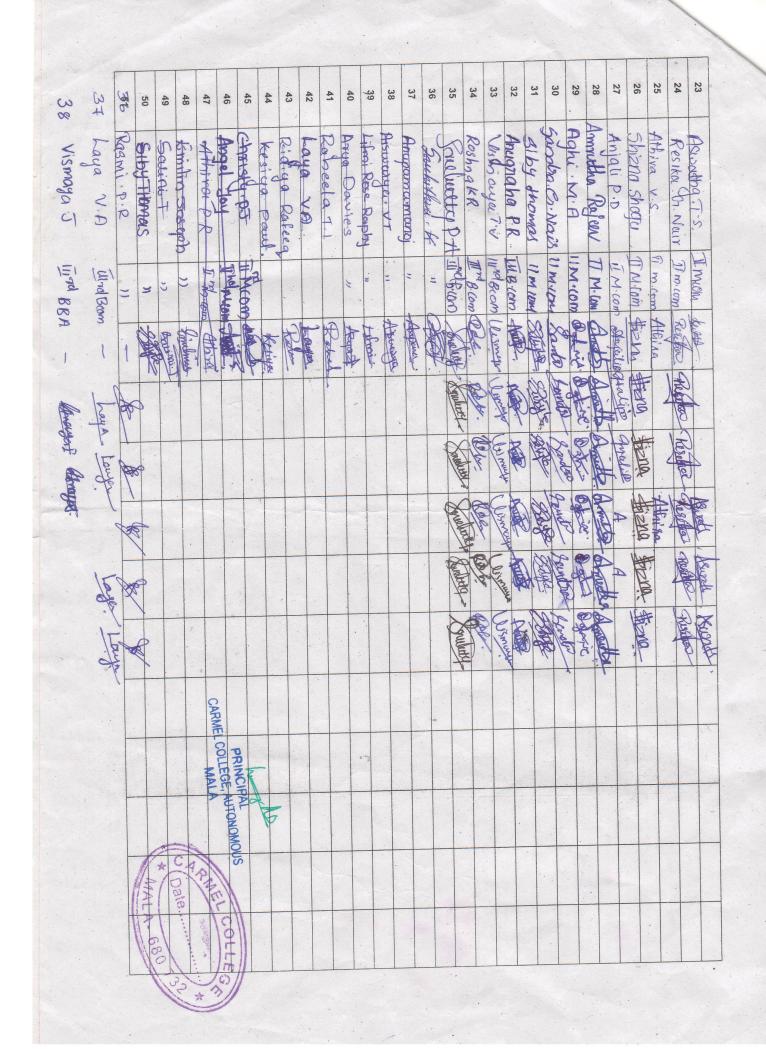

| Sl. No.  | Name of Participant                                | Department                                                                               | Signature      |
|----------|----------------------------------------------------|------------------------------------------------------------------------------------------|----------------|
| - 36     | -fathing Almas                                     | IST MA Sociology                                                                         | 40-            |
| 37       | Amonitha. No.m.                                    | ist B. com. (cop)                                                                        | Amietto        |
| 38       | PranathyNP                                         | 1st Brom cop-valon                                                                       | bonitho        |
| 39       | Avina Balachington                                 | 1St BIOM 10 - OP(nation                                                                  | 1              |
| 40       | Ardra A.S                                          | 1 <sup>st</sup> BCOM FINANCE                                                             | ARDRA          |
| 1. )     | Aleena JOJO                                        | 2" B.Com Finance                                                                         | albena.        |
| 42       | 410000 C-S                                         | $\alpha$ $\beta$ | Alestap        |
| 12       | Ansali shaju                                       | ))                                                                                       | ataat          |
| 16       | Nikitha Manua BoBy                                 |                                                                                          | Axitto.        |
| 17       | Southy koishny 2.12                                | 17                                                                                       | Swithu         |
| 22       | Nazzin Father h Pim                                | h (                                                                                      | Show and       |
| 40       | Anjana N.B                                         | 1)                                                                                       | Martin Farmons |
| 118      | ARYA ULLOS                                         | 2)                                                                                       | Arit           |
| 40       | Angalad M.A                                        | ))                                                                                       | 1 Lefel        |
| 50       | Gopika.k.s<br>Libya Sabu                           | 1st Budge AT                                                                             | Cupitro .      |
| 51       | Libiua Sabu                                        | Ist B.Ver AT                                                                             | LENER .        |
| 52       | Jain Uha Nincel                                    | 131 BNOC BEST                                                                            | Cattada .      |
| 52       | Ansaba KS                                          | ISE RVOL AT                                                                              | -treated       |
| 54       | SHAMSIVA PB                                        | IST BUOL RESI                                                                            | Shan           |
| . 55     | Unnimaya Kis                                       | 11                                                                                       | 10 Hogen       |
| 56       | Annumel ginesh                                     | 11                                                                                       | Ande           |
| 57       | Aleenams                                           | 1ª BNOC AT                                                                               | Aleero         |
| 58       | Koishna Paiya V.A                                  | IST BLOC BEST                                                                            | Kinston Dugo   |
| 59       | Gandra NB                                          | 1St B-VOL BISI                                                                           | Gundare        |
| 60       | Shiha M. Shaju                                     | IST BNOCAT                                                                               | Andra          |
| 61       | KARISHMA GA                                        | T MA ENINISH                                                                             | Kases Dag      |
| 62       | AKWarya. K. M                                      | IST MA ENGLISH                                                                           | Agways         |
| 63       | ALISHA PJ                                          | ISH MA ENGUBLY                                                                           | Alistos        |
| 64       | Alung is                                           | DST MA ENGLISIT                                                                          | alow           |
| 65       | Shahme TS                                          | <i>')</i>                                                                                | 8 Johne        |
| 66       | Staliyamal M.S.<br>Timu k Mathew<br>Rithy Rose A.J | TSt BSC. A. Physics                                                                      | chalign        |
|          | Junie K Mathew                                     | D' Esc. Botany                                                                           | denjile.       |
| 68<br>69 | Kithy Rose A.J                                     | Ist Bisc Botance                                                                         | Alter          |
|          | Devamenthe T.U<br>Avsha fagul                      |                                                                                          | dista          |
| /0       | Hugnau<br>Hugnau                                   | 11 <sup>nd</sup> Beers finance                                                           | Charles -      |
|          | Afnei                                              | <i>II</i>                                                                                | atha Abre      |
| 73       | Aswani. E.V                                        | //<br>//                                                                                 | 10 mbo         |
| 74       | Spelya · V·s                                       | 1,                                                                                       | China          |
| 14       | Alimitha. C.G                                      |                                                                                          | SIUNA          |

-dett

Dr. PRETTY JOHN P. Co-ordinator Career Guidance and Placement Cell Carmel College (Autonomous), Mala 1

| SI. No. | Name of Participant                    | Department                                                                                                                 | Signature                                 |
|---------|----------------------------------------|----------------------------------------------------------------------------------------------------------------------------|-------------------------------------------|
| 76      | Apju. Joshy                            | 3rd Year Bsc. Zoology                                                                                                      | - Alan Sha                                |
| 77      | Ameesha. KR                            | 3 <sup>rd</sup> Year Bsc. Zoology<br>3 <sup>rd</sup> Year Bsc. Zoology<br>3 <sup>rd</sup> Year Bsc. Zoology<br>3rd Broc AT | Abansha                                   |
| 78      | Rismiya PA                             | 3rd your BSC. Zoolway                                                                                                      | Reverge                                   |
| 29      | Giopika . M.D                          | 3rd BIVOCAT 00                                                                                                             | Grupska                                   |
| 80      |                                        | and Broc SD                                                                                                                | BARRE                                     |
| 81      | Drisya N.S<br>Ansiya K.H               | 3rd Broc SD                                                                                                                | in the first                              |
| 82      | Roshni · M·A                           | 3rd BVac SD                                                                                                                | A State State                             |
| 83      |                                        | 2rd Rylas SD                                                                                                               | Lug ly                                    |
| 86      | Liga Joby<br>Angel sharju              | 3rd Broc SD                                                                                                                | Angel.                                    |
| 85      | Minny B.P                              | 3rd Broc SD                                                                                                                | Aninets                                   |
| 86      | AfectaTL                               | And Broc SD<br>III Broc S.D                                                                                                | AL                                        |
| 87      | AL. ELA V.R                            | Ill Broc B.D                                                                                                               | tentry                                    |
| 88      | alkha Deepak Ki                        | II MA History                                                                                                              | Ront                                      |
| 89      | Merling. TR                            | TT MA. Historia                                                                                                            | ALL ALL                                   |
| 90      | Abhirami' AP                           | II - MA · History)                                                                                                         | H.                                        |
| 91      | AISWARIA·V                             | ILI'N YEAR BSC ZOOLOGY                                                                                                     |                                           |
| 92      | Sneha Siju<br>Amritha Sree-s           | TIT Rol Bsc Zoology<br>IIIrd Bsc Zoology                                                                                   | Prilip<br>Ogra                            |
| 93      | Atmritha Sree-S                        | THE BSC ZOOLOgy                                                                                                            | and and                                   |
| 94      | Dhanya P.S                             | Mid Bsc Zoology                                                                                                            | 1 what                                    |
| 95      | Nivanjana Gopi                         | MIRA BSC Zoology                                                                                                           | Redrige                                   |
| 96      | Bkshaya k-s<br>Anupriya kJ<br>Sarika.k | 1117d BSC ZOOLOGIC                                                                                                         | Antonia                                   |
| 98      | Sarita                                 | Morel BSC ZOOLOGY                                                                                                          | Reter                                     |
| 99      | Availity a T.P                         | und Bro Feelender                                                                                                          | Author                                    |
| 100     | Anjitha T.R<br>Lindze MR.              | 111 <sup>rd</sup> BEC ZOOLOGY-<br>111 <sup>rd</sup> BSC Zoology                                                            | hinds                                     |
| 101     | Aparna .p. h                           | Writ BSC ZOD Way                                                                                                           | Act                                       |
| 102     | Rosanna Joy                            | 111 BSG ZOOLOgy                                                                                                            | Kalon                                     |
| 103     | Sreelakshmi K.S                        | Mr Bsc. Zoology                                                                                                            | it sulstan                                |
| 104     | Nandana Sivadas                        | III a BSC ZOOLOgy<br>III a BSC ZOOLOgy                                                                                     | And a |
| 105     | Nandana Sivadas<br>Aiswarya T.D        | III' BSC ZOOLOgy                                                                                                           | All a                                     |
|         | •                                      | ,                                                                                                                          |                                           |
|         |                                        |                                                                                                                            |                                           |
|         |                                        |                                                                                                                            |                                           |
|         |                                        |                                                                                                                            |                                           |
| 1       |                                        |                                                                                                                            |                                           |
| Ć       |                                        |                                                                                                                            |                                           |
|         |                                        |                                                                                                                            |                                           |
| 1       |                                        |                                                                                                                            |                                           |
| Í       |                                        |                                                                                                                            |                                           |
| L       |                                        |                                                                                                                            | at a                                      |