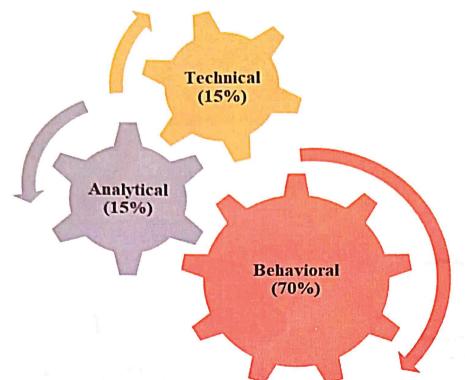

50-20-30 rule is a money management technique that divides income into three categories: 50% for the essentials, 20% for savings, and 30% for everything else.

## SAMPLE BUDGET:



## **PROFESSIONAL ETHICS**







## **CRITICAL THINKING**

- 1. Critical thinking is the ability to think logically.
- 2. Critical thinking helps us to analyse any situation.
- 3. Critical thinking helps us to clarify wrong assumptions.
- 4. Critical thinking helps us have a strategy in place.
- 5. A good strategy will lead to an effective plan.
- 6. An effective plan will lead to desired results.
- 7. Critical thinking helps us to systematically plan and implement ideas.
- 8. Critical thinking helps us to identify and fill the gaps in our thinking process











📁 Naandi



## KIND OF INTERVIEW QUESTIONS



1. Tell me about yourself.

To evaluate your communication skills and see how you present yourself

2. If I was to ask your friends to describe you, what would they say?

To **understand** whether you are a people person who can speak openly and honestly about themselves

3. Why do you want to work for our organization?

To know whether you researched the company or not.

4. Tell me about a project you worked.

To demonstrate your competence.

5. Where do you see yourself in five years?

To know about your professional goals and ambitions



## **Group Discussion Tips**

| DO                                                                        | DON'TS                                                                          |
|-----------------------------------------------------------