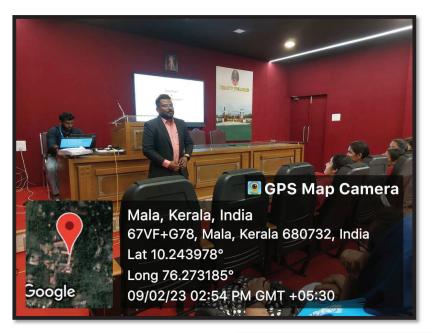

# REPORT Seminar on "Embedding Employability Skills with Graduation" in collaboration with Manappuram Foundation (02-11-2022)

The Career Guidance and Placement Cell, in collaboration with Manappuram Foundation, organized a Seminar on "Embedding Employability Skills with Graduation" on the 2<sup>nd</sup> November 2022. The seminar aimed to highlight the importance of integrating employability skills into academic curricula to enhance students' readiness for the job market.

The Resource Person was CMA Ramasubrahmanian T.N., Director, MaCampus, Manappuram Academy of Professional Education. With his expertise in professional education, CMA Ramasubrahmanian T.N. addressed the significance of embedding employability skills within academic programmes. His session focused on practical strategies for integrating these skills seamlessly into the curriculum.