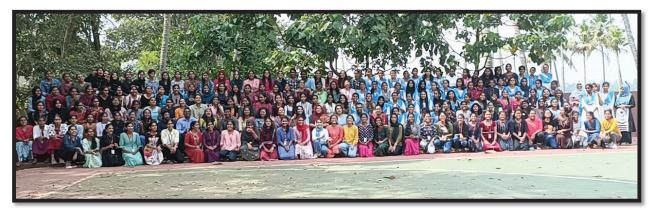

# REPORT Seminar on "Embedding Employability Skills with Graduation" in collaboration with Manappuram Foundation (02-11-2022)

The Career Guidance and Placement Cell, in collaboration with Manappuram Foundation, organized a Seminar on "Embedding Employability Skills with Graduation" on the 2<sup>nd</sup> November 2022. The seminar aimed to highlight the importance of integrating employability skills into academic curricula to enhance students' readiness for the job market.

The Resource Person was CMA Ramasubrahmanian T.N., Director, MaCampus, Manappuram Academy of Professional Education. With his expertise in professional education, CMA Ramasubrahmanian T.N. addressed the significance of embedding employability skills within academic programmes. His session focused on practical strategies for integrating these skills seamlessly into the curriculum.