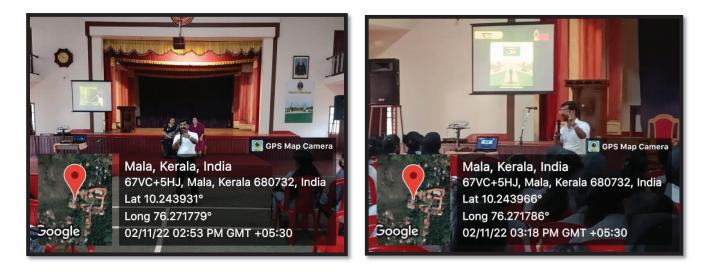

# REPORT Seminar on "Embedding Employability Skills with Graduation" in collaboration with Manappuram Foundation (02-11-2022)

The Career Guidance and Placement Cell, in collaboration with Manappuram Foundation, organized a Seminar on "Embedding Employability Skills with Graduation" on the 2<sup>nd</sup> November 2022. The seminar aimed to highlight the importance of integrating employability skills into academic curricula to enhance students' readiness for the job market.

The Resource Person was CMA Ramasubrahmanian T.N., Director, MaCampus, Manappuram Academy of Professional Education. With his expertise in professional education, CMA Ramasubrahmanian T.N. addressed the significance of embedding employability skills within academic programmes. His session focused on practical strategies for integrating these skills seamlessly into the curriculum.