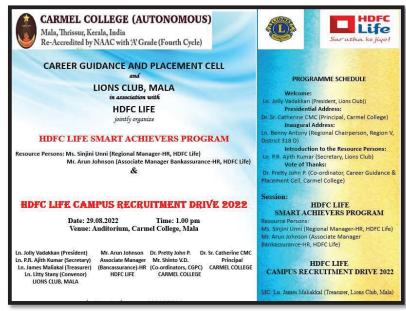

# CARMEL COLLEGE (AUTONOMOUS)

Mala, Thrissur District , Kerala-680732 Accredited by NAAC with A Grade in the Fourth Cycle

Career Guidance and Placement Cell in collaboration with Manappuram Foundation organizes a Seminar on

# **Embedding Employability Skills with Graduation**

Date: 02-11- 2022

Time: 2.30 PM

Venue : College Auditorium

# CMA Ramasubrahmanian T.N.

Director, MaCampus, Manappuram Academy of Professional Education

Dr. Pretty John P. Mr. Shinto V.D. Ms. Beena Thomas Ms. Gilu Mathew Mr. Santhosh Jose **Co-ordinators** 

Dr. Sr. Catherine CMC Principal

# CAREER GUIDANCE AND PLACEMENT CELL