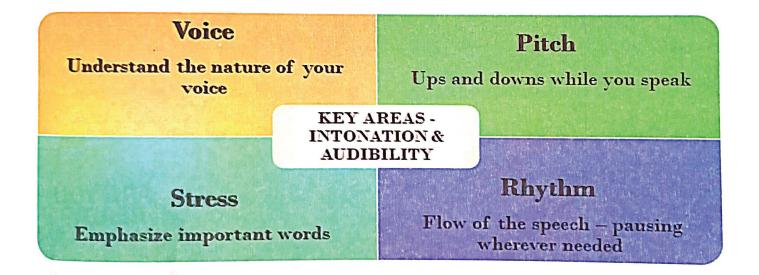

The Resource Person was CMA Ramasubrahmanian T.N., Director, MaCampus, Manappuram Academy of Professional Education. With his expertise in professional education, CMA Ramasubrahmanian T.N. addressed the significance of embedding employability skills within academic programmes. His session focused on practical strategies for integrating these skills seamlessly into the curriculum.

• Practical Guidance on Incorporating Skill-Building Activities and Understanding of Integration of Strategies: Students gained a deeper understanding of how employability skills can be integrated into their academic coursework. The session led by CMA Ramasubrahmanian T.N. provided practical guidance on incorporating skill-building activities, projects, and assessments into the curriculum to ensure holistic development.