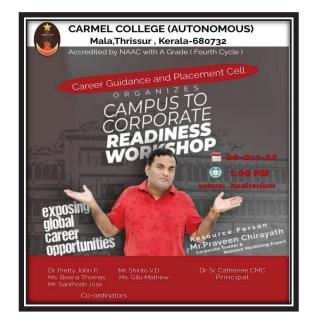

V.D. Ms. Gilu Mathew Dr. Sr. Catherine CMC Principal

Co-ordinators



### CAREER GUIDANCE AND PLACEMENT CELL

### REPORT Workshop on "Campus to Corporate Readiness" (20-10-2022)

The Career Guidance and Placement Cell organized a Workshop on "Campus to Corporate Readiness" on the 20<sup>th</sup> October 2022. The workshop aimed to bridge the gap between academic learning and corporate requirements, preparing students for successful transitions from campus life to the corporate world. The Resource Persons were Mr. Praveen Chirayath, Corporate Trainer, YouTuber, Network Marketing Expert, Founder and MD, The Next Level Finishing School; Mr. Biju Varghese, Edufly Abroad Studies Consultancy, Thrissur and Mr. Kumar C.K, Co-ordinator,Distance Education Department, Christ College, Irinjalakuda.



Mr. Praveen Chirayath shared insights into essential skills and attributes required to excel in the corporate environment. His session focused on practical tips for personal and professional development. Mr. Biju Varghese provided valuable guidance on opportunities for higher education abroad. His expertise in educational consultancy offered students insights into pursuing further studies overseas and the benefits it could bring to their career prospects. Mr. Kumar C.K addressed the importance of continuous learning and skill development, especially through distance education programs. His session aimed to motivate students to embrace lifelong learning as a means of staying relevant in a rapidly evolving job market.

### **OUTCOMES**

- **Skill Development:** The workshop facilitated ski