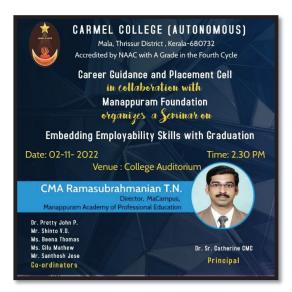

# CARMEL COLLEGE (AUTONOMOUS)

Mala, Thrissur District , Kerala-680732 Accredited by NAAC with A Grade in the Fourth Cycle

Career Guidance and Placement Cell in collaboration with Manappuram Foundation organizes a Seminar on

# **Embedding Employability Skills with Graduation**

Date: 02-11- 2022

Time: 2.30 PM

Venue : College Auditorium

# CMA Ramasubrahmanian T.N.

Director, MaCampus, Manappuram Academy of Professional Education

Dr. Pretty John P. Mr. Shinto V.D. Ms. Beena Thomas Ms. Gilu Mathew Mr. Santhosh Jose **Co-ordinators** 

Dr. Sr. Catherine CMC Principal