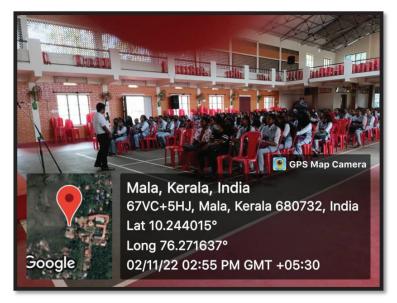

# REPORT Seminar on "Embedding Employability Skills with Graduation" in collaboration with Manappuram Foundation (02-11-2022)

The Career Guidance and Placement Cell, in collaboration with Manappuram Foundation, organized a Seminar on "Embedding Employability Skills with Graduation" on the 2<sup>nd</sup> November 2022. The seminar aimed to highlight the importance of integrating employability skills into academic curricula to enhance students' readiness for the job market.

The Resource Person was CMA Ramasubrahmanian T.N., Director, MaCampus, Manappuram Academy of Professional Education. With his expertise in professional education, CMA Ramasubrahmanian T.N. addressed the significance of embedding employability skills within academic programmes. His session focused on practical strategies for integrating these skills seamlessly into the curriculum.