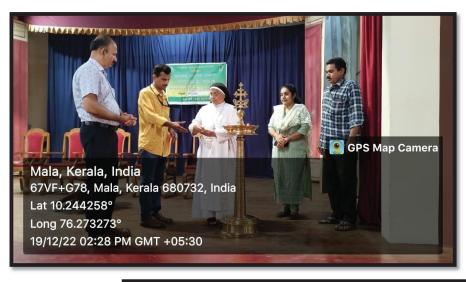

e significance of integrity, honesty, and ethical conduct in all aspects of professional life. Students gained insights into ethical dilemmas and learned how to navigate them with integrity and responsibility, fostering a culture of ethical behavior in their future endeavours.

In conclusion, the Seminar on "Choosing Careers" provided students with valuable guidance and insights to navigate the process of career exploration and decision-making effectively. The event equipped students with the knowledge, skills, and confidence to make informed choices and embark on meaningful career paths aligned with their aspirations.

#### PROGRAMME CO-ORDINATORS: Mr. Shinto V.D. and Dr. Pretty John P.

Dr. PRETTY JOHN P. Co-ordinator Career Guidance and Placement Cell Carmel College (Autonomous), Mala











#### **PROGRAMME CO-ORDINATORS:**

Mr. Shinto V.D. and Dr. Pretty John P.

dettes

Dr. PRETTY JOHN P. Co-ordinator Career Guidance and Placement Cell Carmel College (Autonomous), Mala

## CARMEL COLLEGE, MALA CAREER GUIDANCE AND PLACEMENT CELL

Event: Seminar on Choosing Caalers in association with Employment Informations and Guidance Bracay Kerale Agricultural University, bot of Kerale National Employment Date: 19:12.2022 Venue: Anditorium Searice

| Sl. No. | Name of Participant   | Department                                     | Signature     |
|---------|-----------------------|------------------------------------------------|---------------|
| 1       | Fathima Meharban      | TINC B. COM C.A                                | father        |
| 2       | Ansiya. K.A.