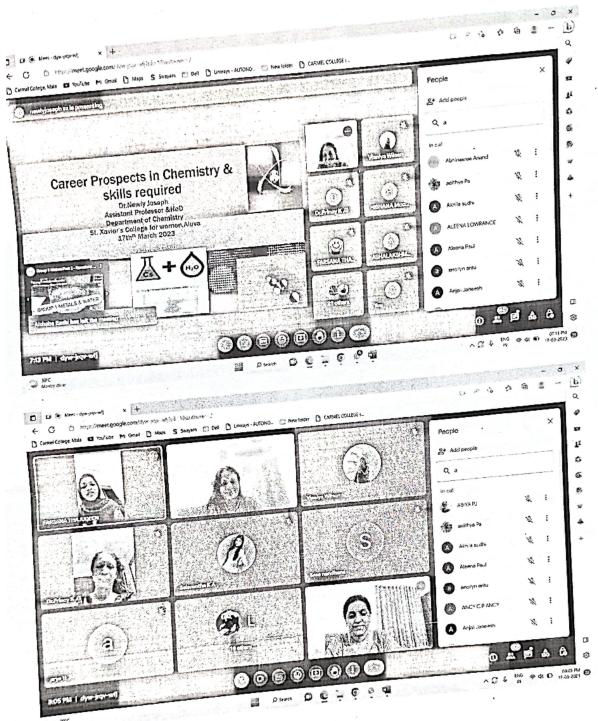

# Platform : Google Meet

Dr.Vidya Francis Dr.Roshini K.T Coordinators DEPARTMENT OF CHEMISTRY organizing a WEBINAR

on the topic CAREER PERSPECTIVES IN CHEMISTRY 17 th MARCH FRIDAY at 7pm

Dr.Princy K.G HOD

Dr.Newly Joseph Assistant Professor Department of Chemistry St.Xavier's College for Women, Aluva

> Dr.Sr.Catherine CMC Principal

#### **Platform – Google meet**

Chemistry Department organised a webinar for students on Career Perspectives in Chemistryon 13th July 2023 at 7.00 p. m via Google Meet. The resource person of the webinar was Dr.Newly Joseph, Assistant Professor, Department of Chemistry, St.Xavier's College for Women, Aluva.In this seminar, the resource person discussed about the career perspectives in chemistry, including the different career options, job prospects, and skills required to excel in this field. The job prospects in chemistry are excellent. According to the Bureau of Labor Statistics, employment of chemists is projected to grow 7 percent from 2020 to 2030, faster than the average for all occupations. The demand for chemists will continue to increase as companies and governments invest in research and development in fields such as renewable energy, biotechnology, and nanotechnology. Chemists work in various industries such as pharmaceuticals, biotechnology, chemicals, materials, energy, consumer goods, and environmental science.In conclusion, chemistry offers a wide range of career options, excellent job prospects, and requires a strong foundation in mathematics, physics, and chemistry. Chemists need to have strong analytical skills, problem-solving skills, communication skills, and attention to detail to excel in this field. With the increasing demand for research and development in various fields, the demand for chemists will continue to grow in the coming years.

Outcome: Students became aware about job opportunities and salary levels in various fields such as education and industry. The webinar also gave an insight to various courses that they can opt after their degree programme.