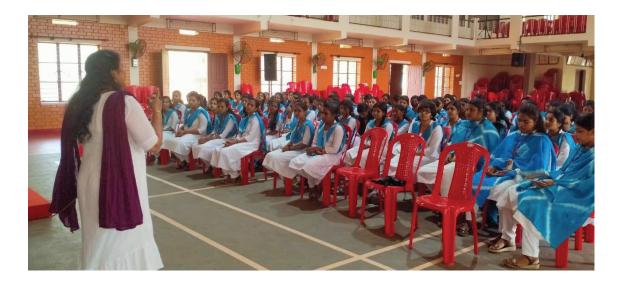

# Women's Safety in India

RESOURCE PERSON ADV KR RATNAKUMARI (LEGAL COUNCELOR)

Date : 14/03/2023 Time : 1:30 pm Venu : Auditorium

Bincy K F Head of the Department Dr. Sr. Catherine CMC Principal

#### Seminar on "Women's safety in India"

Department of Sociology Carmel College (Autonomous) Mala 2022-23

As part of MoU with Brain Society Mala, Department of Sociology of Carmel College organozed a seminar on the topic "Women's safety in India" on March 14<sup>th</sup> in the college auditorium. The resource person of the seminar was Adv. K R Ratnakumari (Legal Counsilor) Brain society Mala. The seminar aimed to raise awareness about the prevalent challenges faced by women in the country and to discuss potential solutions to ensure their safety and well-being. The seminar facilitated an open discussion where participants could voice their concerns and share personal experiences related to women's safety. Topics such as street harassment, domestic violence, access to justice, and cultural barriers were thoroughly examined. Adv. Ratnakumari elucidated the existing legal framework pertaining to women's safety, including relevant laws and provisions aimed at safeguarding women's rights. There were 54 participants for the seminar. The seminar ended at 3:30 PM.