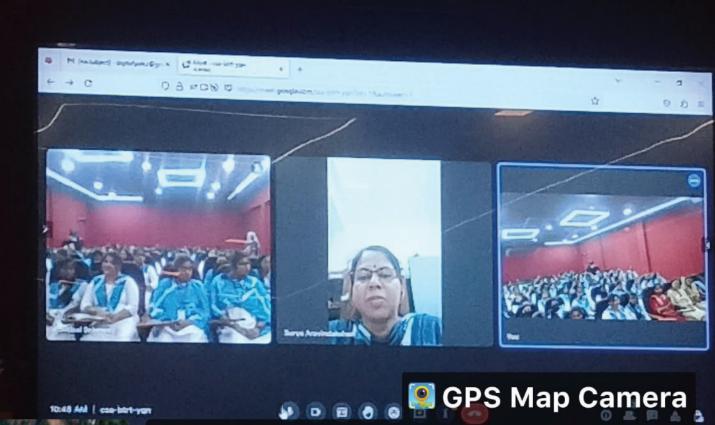

Gargi College, Delhi University

The department of BFSI in association with St. Paul Institute of Professional Science, organized a national webinar on mental health and well-being. The webinar, which took place on 17/02/2023 was designed to raise awareness about the importance of mental health and provide participants with tools and resources to support their own mental health and that of others.

The webinar was attended by 93 participants from across India, including students, educators, mental health professionals, and community leaders. The webinar is started with a welcome speech by Ms. Beena Thomas, The Head of the department of AT. The Chief guest Dr. Poonam Phogat delivered an informative lecture on the topic "Mental health and well being " and interacted with the students. The keynote speaker for the event provided insights and practical tips on how to maintain mental well-being in the face of stress and adversity.

The webinar covered a range of topics related to mental health and well-being, including stress management, coping strategies, mindfulness, and self-care. Participants had the opportunity to engage in interactive sessions, group discussions, and Q&A sessions with the speakers and other participants. The session concluded with an official vote of thanks by Dr. Aravind Jain (The dead of the department of science)