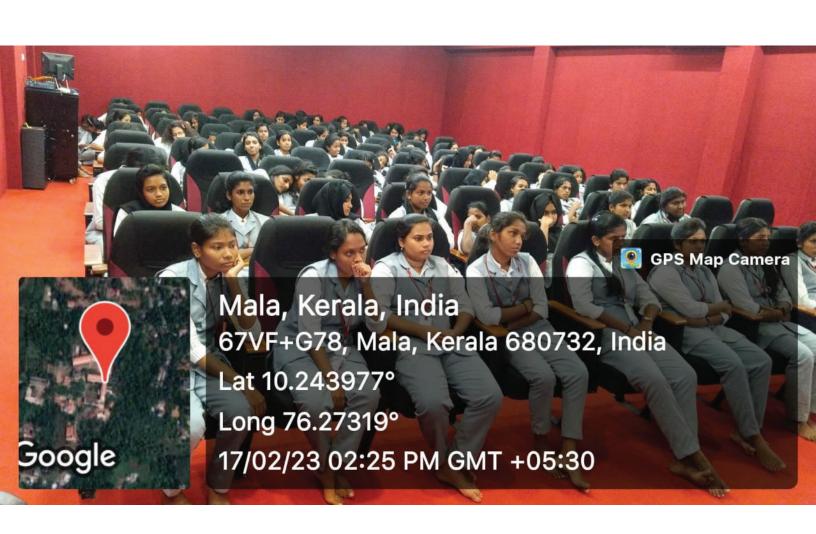

#### Report on National Webinar in association with St. Paul Institute of Professional Studies, Indore

Resource Person: - Dr. Poonam Phogat Associate Professor Date:17/02/2023

Department of Psychology

Platform:-

Gargi College, Delhi University

The department of BFSI in association with St. Paul Institute of Professional Science, organized a national webinar on mental health and well-being. The webinar, which took place on 17/02/2023 was designed to raise awareness about the importance of mental health and provide participants with tools and resources to support their own mental health and that of others.

The webinar was attended by 93 participants from across India, including students, educators, mental health professionals, and community leaders. The webinar is started with a welcome speech by Ms. Beena Thomas, The Head of the department of AT. The Chief guest Dr. Poonam Phogat delivered an informative lecture on the topic "Mental health and well being " and interacted with the students. The keynote speaker for the event provided insights and practical tips on how to maintain mental well-being in the face of stress and adversity.