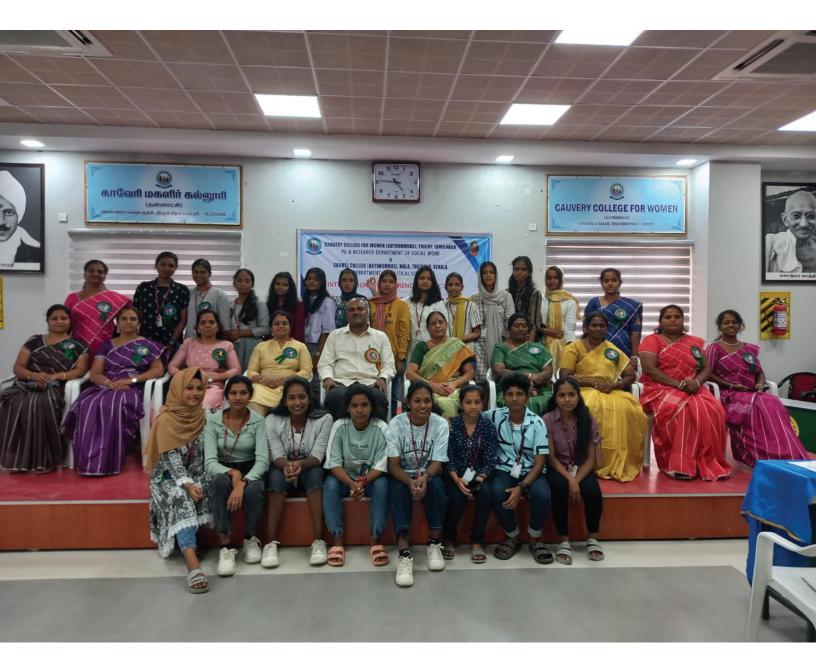

#### Report on National Webinar in association with St. Paul Institute of Professional Studies, Indore

Resource Person: - Dr. Poonam Phogat Associate Professor Date:17/02/2023

Department of Psychology

Platform:-

Gargi College, Delhi University

The department of BFSI in association with St. Paul Institute of Professional Science, organized a national webinar on mental health and well-being. The webinar, which took place on 17/02/2023 was designed to raise awareness about the importance of mental health and provide participants with tools and resources to support their own mental health and that of others.

The webinar was attended by 93 participants from across India, including students, educators, mental health professionals, and community leaders. The webinar is started with a welcome speech by Ms. Beena Thomas, The Head of the department of AT. The Chief guest Dr. Poonam Phogat delivered an informative lecture on the topic "Mental health and well being " and interacted with the students. The keynote speaker for the event provided insights and practical tips on how to maintain mental well-being in the face of stress and adversity.

The webinar covered a range of topics related to mental health and well-being, including stress management, coping strategies, mindfulness, and self-care. Participants had the opportunity to engage in interactive sessions, group discussions, and Q&A sessions with the speakers and other participants. The session concluded with an official vote of thanks by Dr. Aravind Jain (The dead of the department of science)

**Outcome**: The webinar given an opportunity to raise awareness and promote discussion about mental health. The event provided participants with practical tools and resources to support their own mental health and that of others, and was a positive step towards building a more mentally healthy and supportive community.