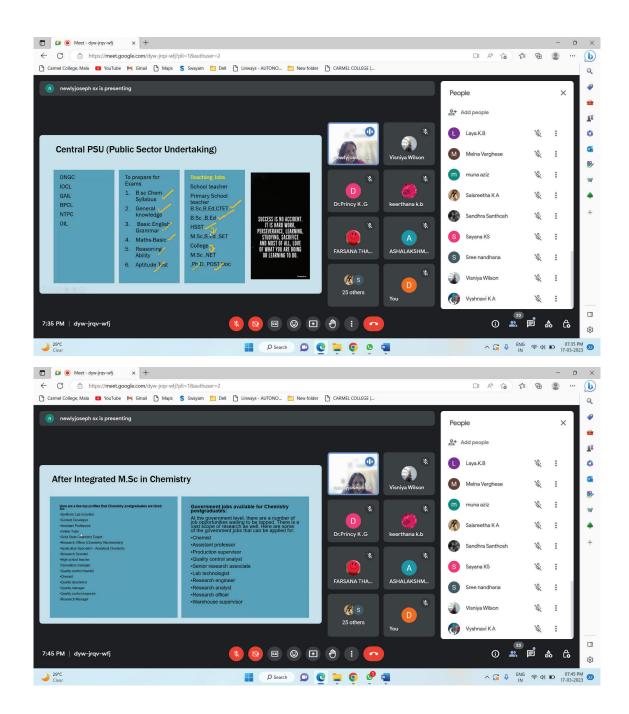

# Platform : Google Meet

Dr.Vidya Francis Dr.Roshini K.T Coordinators DEPARTMENT OF CHEMISTRY organizing a WEBINAR

on the topic CAREER PERSPECTIVES IN CHEMISTRY 17 th MARCH FRIDAY at 7pm

Dr.Princy K.G HOD

Dr.Newly Joseph Assistant Professor Department of Chemistry St.Xavier's College for Women, Aluva

> Dr.Sr.Catherine CMC Principal

#### **Platform – Google meet**

Chemistry Department organised a webinar for students on Career Perspectives in Chemistryon 13th July 2023 at 7.00 p. m via Google Meet. The resource person of the webinar was Dr.Newly Joseph, Assistant Professor, Department of Chemistry, St.Xavier's College for Women, Aluva.In this seminar, the resource person discussed about the career perspectives in chemistry, including the different career options, job prospects, and skills required to excel in this field. The job prospects in chemistry are excellent. According to the Bureau of Labor Statistics, employment of chemists is projected to grow 7 percent from 2020 to 2030, faster than the average for all occupations. The demand for chemists will continue to increase as companies and governments invest in research and development in fields such as renewable energy, biotechnology, and nanotechnology. Chemists work in various industries such as pharmaceuticals, biotechnology, chemicals, materials, energy, consumer goods, and environmental science.In conclusion, chemistry offers a wide range of career options, excellent job prospects, and requires a strong foundation in mathematics, physics, and chemistry. Chemists need to have strong analytical skills, problem-solving skills, communication skills, and attention to detail to excel in this field. With the increasing demand for research and development in various fields, the demand for chemists will continue to grow in the coming years.

Outcome: Students became aware about job opportunities and salary levels in various fields such as education and industry. The webinar also gave an insight to various courses that they can opt after their degree programme.