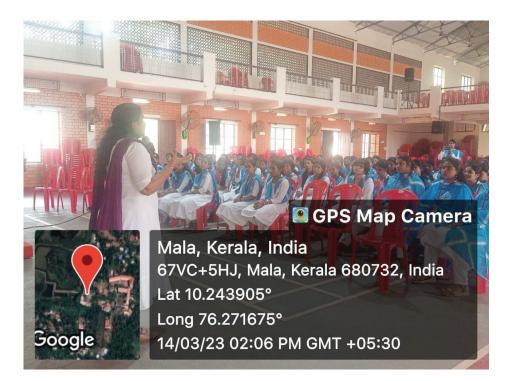

# Women's Safety in India

RESOURCE PERSON ADV KR RATNAKUMARI (LEGAL COUNCELOR)

Date : 14/03/2023 Time : 1:30 pm Venu : Auditorium

Bincy K F Head of the Department Dr. Sr. Catherine CMC Principal

#### Seminar on "Women's safety in India"

Department of Sociology Carmel College (Autonomous) Mala 2022-23

As part of MoU with Brain Society Mala, Department of Sociology of Carmel College organozed a seminar on the topic "Women's safety in India" on March 14<sup>th</sup> in the college auditorium. The resource person of the seminar was Adv. K R Ratnakumari (Legal Counsilor) Brain society Mala. The seminar aimed to raise awareness about the prevalent challenges faced by women in the country and to discuss potential solutions to ensure their safety and well-being. The seminar facilitated an open discussion where participants could voice their concerns and share personal experiences related to women's safety. Topics such as street harassment, domestic violence, access to justice, and cultural barriers were thoroughly examined. Adv. Ratnakumari elucidated the existing legal framework pertaining to women's safety, including relevant laws and provisions aimed at safeguarding women's rights. There were 54 participants for the seminar. The seminar ended at 3:30 PM.