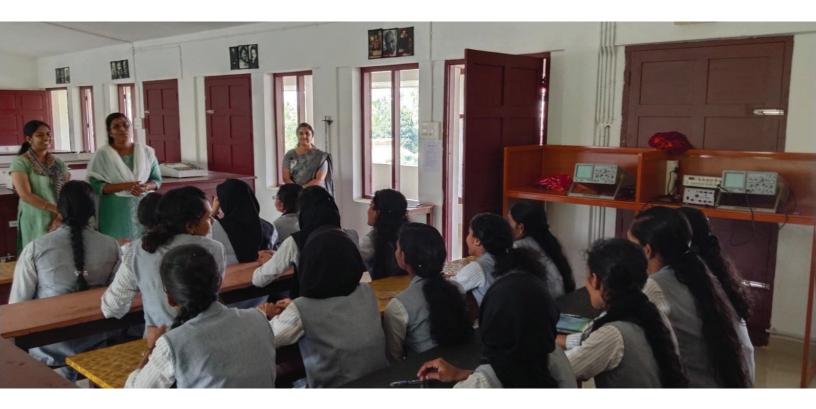

# Carmel College (Autonomous)

21-12-2022 at 1.00 PM

Resource Person : Dr. Dhanya NP Asst. Professor KKTM Govt. College, Pullut

> Coordinator Ms. Nithya. P

Re-accredited by NAAC with 'A' Grade (4th Cycle) Affiliated to University of Calicut Mala -680732, Thrissur Dt., Kerala

# Department of Physics

In MoU Collaboration with KKTM Govt. College, Pullut

Organizing a talk on

# Women & Science

In connection with International Day of Women and Girls in Science

HoD Ms. Greatel Francis Paremel Principal Dr. Sr. Catherine CMC

#### Department of Physics Carmel College,Mala Report - Talk on Women in Science

Department of Physics in connection with International day for Women and Girls in Science, organized a training talk on "Women in Science" for the students of Physics Department. The talk was conducted in the Physics lab on 21st December 2022. Dr. Dhanya N. P., Assistant Professor, KKTM Govt. College, Pullut was the resource person. She elaborated on new trends in the field of research and the opportunities of girls in reasearch.