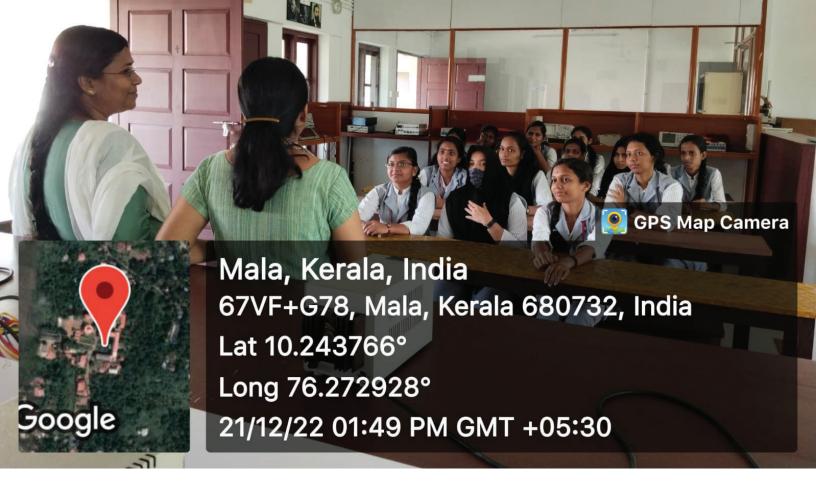

# Carmel College (Autonomous)

21-12-2022 at 1.00 PM

Resource Person : Dr. Dhanya NP Asst. Professor KKTM Govt. College, Pullut

> Coordinator Ms. Nithya. P

Re-accredited by NAAC with 'A' Grade (4th Cycle) Affiliated to University of Calicut Mala -680732, Thrissur Dt., Kerala

# Department of Physics

In MoU Collaboration with KKTM Govt. College, Pullut

Organizing a talk on

# Women & Science

In connection with International Day of Women and Girls in Science

HoD Ms. Greatel Francis Paremel Principal Dr. Sr. Catherine CMC

#### Department of Physics Carmel College,Mala Report - Talk on Women in Science

Department of Physics in connection with International day for Women and Girls in Science, organized a training talk on "Women in Science" for the students of Physics Department. The talk was conducted in the Physics lab on 21st December 2022. Dr. Dhanya N. P., Assistant Professor, KKTM Govt. College, Pullut was the resource person. She elaborated on new trends in the field of research and the opportunities of girls in reasearch.