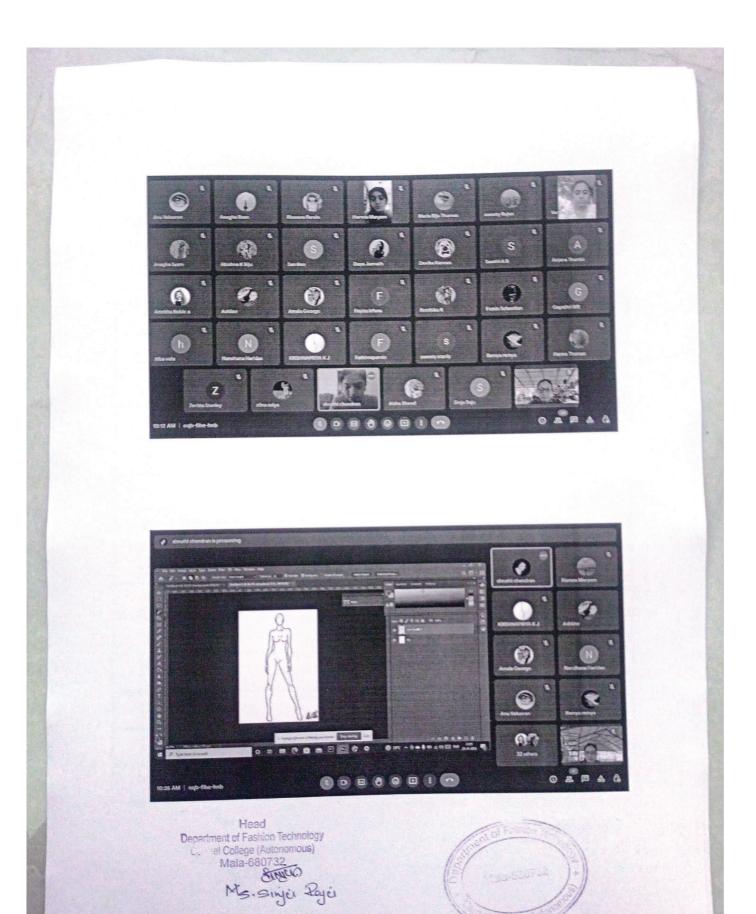

DATE: 17/02/2023 DAY:FRIDAY TIME: 02:00 P.M.

**DEPARTMENT OF SCIENCE, SPIPS** 

#### Carmel College (Autonomous), Mala

#### **Department of BFSI**