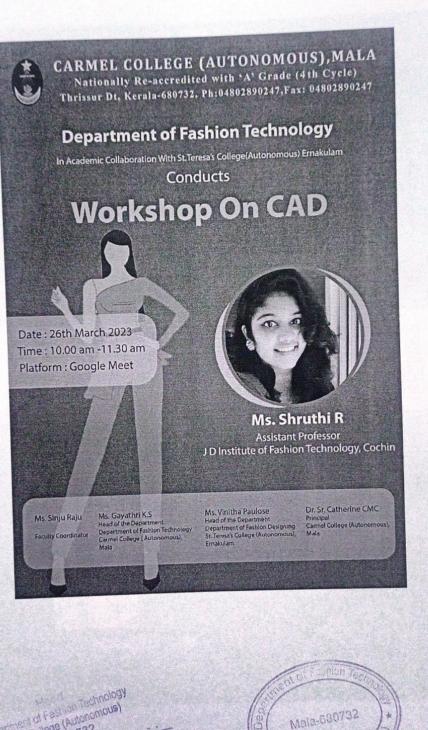

DATE: 17/02/2023 DAY:FRIDAY TIME: 02:00 P.M.

**DEPARTMENT OF SCIENCE, SPIPS** 

#### Carmel College (Autonomous), Mala

#### **Department of BFSI**