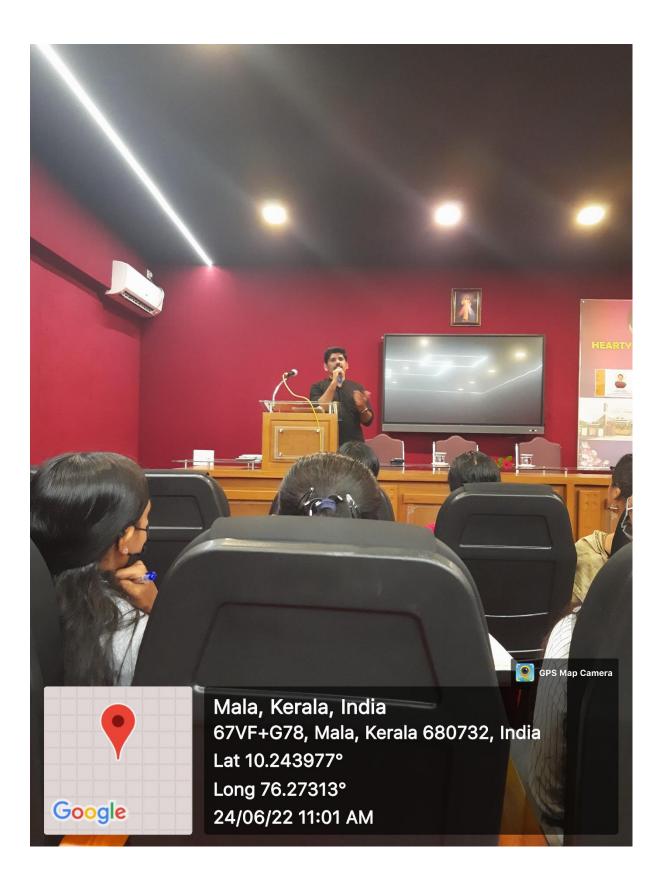

#### FORMULATION OF RESEARCH PROBLEM IN SOCIAL SCIENCE RESEARCH

Carmel Sociology association and social research forum organizes A national seminar On the topic "formulation of research problem in social science research " . Thr seminar was conducted by Dr.Saju .k. Nair Assistant PG department of sociology the Zamorins Guruvayurappan College ,Calicut . He completed his MA., Mphil, PhD in sociology un famous universities. He illustrated the key points of every perspective of the theme. All relevant information and knowledge were comprised including what is problems and some procedures of selecting research problem . The overall seminar was lead with interactive method gad be used to postulate the seminar and students. The session was on 24<sup>th</sup> June 2022 in audio visual Room Carmel college. Mala . The program was coordinated by CSA coordinators Ms.sonika T.S and Ms. Neethu. C.M. The program schedule was at 10:30 to 11:30 am the entire session was so energetic and he cleared every point with examples. In short the program was interesting and pointed.