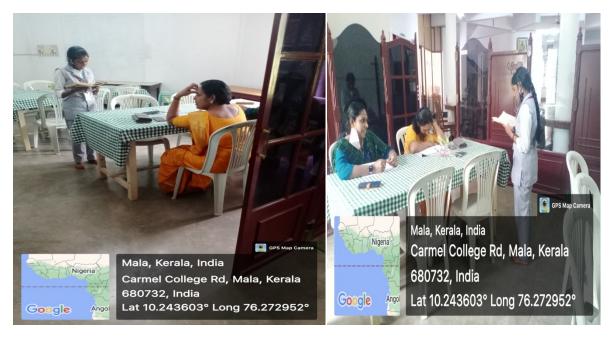

# "Praxis of Journals: A journey of knowledge to UGC carelist/Scopus/web of science on 27/07/2022

Quality enhancement series (QE Series) is organized by library in association with internal quality Assurance cell (IQAC).Theme of the day Praxis of Journals: A journey of knowledge to UGC carelist/scopus/web of science was presented by Dr.Surendran Cherukodan,Asst.Librarian,Cochin University of Science & Technology,Cochin.It was held on 27/07/2022 for faculty members. The program was very informative. It came to a successful end by the Grace of God.