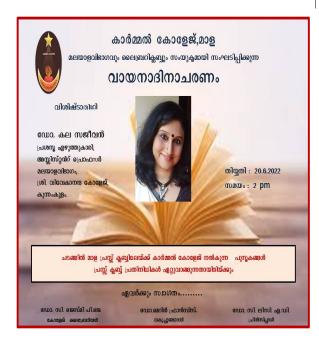

## LIBRARY REPORT 2022-2023

Carmel College Mala conducted reading day celebration on 20-06-2022, which was a joint effort of Malayalam department and library club. This program was inaugurated by the chief Guest Dr.Kala Sajeevan, a famous writer, Asst.Professor, Malayalam department, Sri Vivekananda College kunnamkulam.The special focus of this day was marked by handing over books to the press club, and mala.The program was blessed by prayerful moments. Dr.Merin Francis HOD of Malayalam Department welcomed all wholeheartedly. Dr.Sr.Licy A.D, the principal of Carmel College delivered the presidential address. Anjay Ilayath, Library Secretary, Manorama writer, felicitated the program .The prize distribution was performed just after handing over the books to the officers of the press club. Dr.Jesmi P J, College librarian delivered vote of thanks. All are pleasantly dispersed soon after the National Anthem.