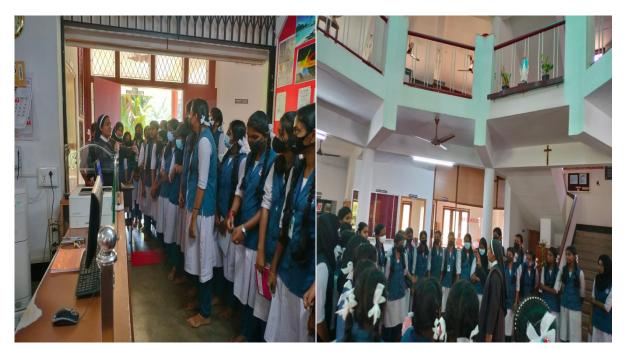

## CARMELCOLLEGE LIBRARY VISIT FOR SCHOOL STUDENTS

The students of soccorso school mala visited our College library on 15/10/2022 as part of their extension programs. They showed their satisfaction and expressed their gratitude towards college librarian and the others for giving them the details about the working of library and for making them familiarize with thousands of books belonging to the library