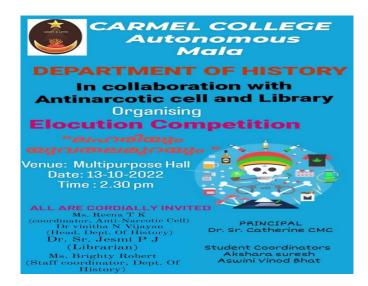

## Lahariyum Yuva thalamurayum

Department of History in Collaboration with Antinarcotic cell and library organized an Elocation completion in Malayalam language regarding the topic "Lahariyum Yuva thalamurayum" on 13/10/2022 at multipurpose hall at 2.30pm. This program successfully ended with an awareness highlighting the need for keeping distance away from drugs for the sake of good living. This program was enriched by student's active participation