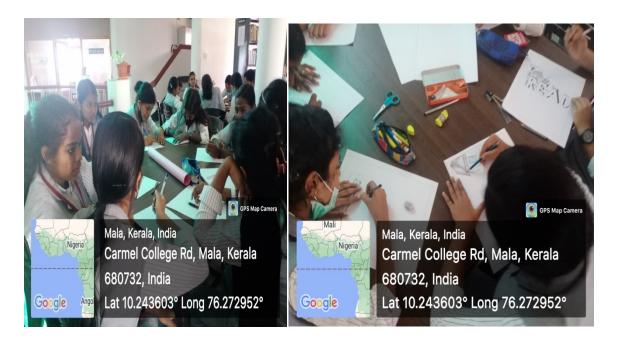

## Drawing Competition

Venue-Library-Date-22/6/22

| SL.NO. | NAME              | DEPARTMENT                                  | SIGNATURE |
|--------|-------------------|---------------------------------------------|-----------|
| 1      | Sreelakshmi T G   | IInd B A Sociology                          | Socliksin |
| 2      | Vidhya M V        | IIIrd B.Sc Mathematics                      | Vidhy     |
| 3      | Anjima K Joji     | IIIrd B.Sc Mathematics                      | Anyunta   |
| 4      | Rameesha M        | II <sup>nd</sup> B.Voc Agriculture          | Romeester |
| 5      | Devika P D        | IIIrd B.Sc Mathematics                      | Deyla     |
| 6      | Devika Sadanandan | II <sup>nd</sup> B.Sc Botany                | Juiler    |
| 7      | Aneeta Shaju      | IInd BA Sociology                           | Antetra   |
| 8      | Aswani K T        | IInd BA Sociology                           | Aswan     |
| 9      | Danasree K J      | II <sup>nd</sup> BA Sociology               | Dangsell- |
| 10     | Aleena Antony PA  | IInd MA Sociology                           | Alamet    |
| 11     | Sruthi P P        | IInd MA English                             | South     |
| 12     | Nadiya Nesari     | II <sup>nd</sup> MA Integrated<br>Sociology | aladyou   |
| 13     | Arya Sugathan     | II <sup>nd</sup> M.Sc Mathematics           | aya       |