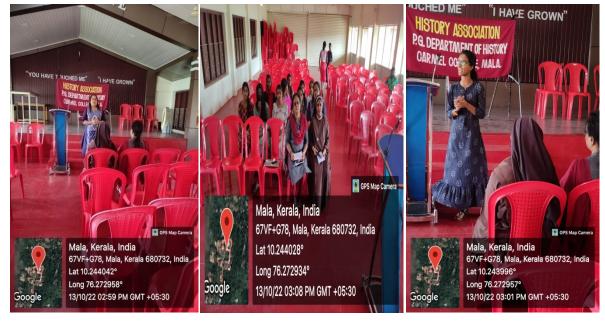

## Lahariyum Yuva thalamurayum

Department of History in Collaboration with Antinarcotic cell and library organized an Elocation completion in Malayalam language regarding the topic "Lahariyum Yuva thalamurayum" on 13/10/2022 at multipurpose hall at 2.30pm. This program successfully ended with an awareness highlighting the need for keeping distance away from drugs for the sake of good living. This program was enriched by student's active participation