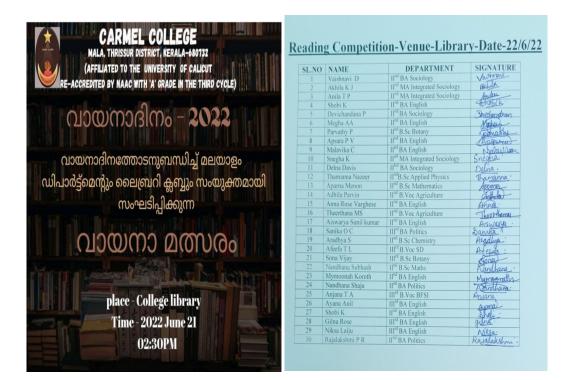

### **READING WEEK ACTIVITIES**

Carmel college library has an active Library Club which carried out the whole activities of the library. There were various activities conducted during the week-long celebrations. The creative sparks of our students were brought out with through various competitions that were held in connection with the reading week. The library club carried out different varities of programmes.

## Drawing Competition

Venue-Library-Date-22/6/22

| SL.NO. | NAME              | DEPARTMENT                                  | SIGNATURE |
|--------|-------------------|---------------------------------------------|-----------|
| 1      | Sreelakshmi T G   | IInd B A Sociology                          | Socliksin |
| 2      | Vidhya M V        | IIIrd B.Sc Mathematics                      | Vidhy     |
| 3      | Anjima K Joji     | IIIrd B.Sc Mathematics                      | Anyunta   |
| 4      | Rameesha M        | II <sup>nd</sup> B.Voc Agriculture          | Romeester |
| 5      | Devika P D        | IIIrd B.Sc Mathematics                      | Deyla     |
| 6      | Devika Sadanandan | II <sup>nd</sup> B.Sc Botany                | Juiler    |
| 7      | Aneeta Shaju      | IInd BA Sociology                           | Antetra   |
| 8      | Aswani K T        | IInd BA Sociology                           | Aswan     |
| 9      | Danasree K J      | II <sup>nd</sup> BA Sociology               | Dangsell- |
| 10     | Aleena Antony PA  | IInd MA Sociology                           | Alamet    |
| 11     | Sruthi P P        | IInd MA English                             | South     |
| 12     | Nadiya Nesari     | II <sup>nd</sup> MA Integrated<br>Sociology | aladyou   |
| 13     | Arya Sugathan     | II <sup>nd</sup> M.Sc Mathematics           | aya       |