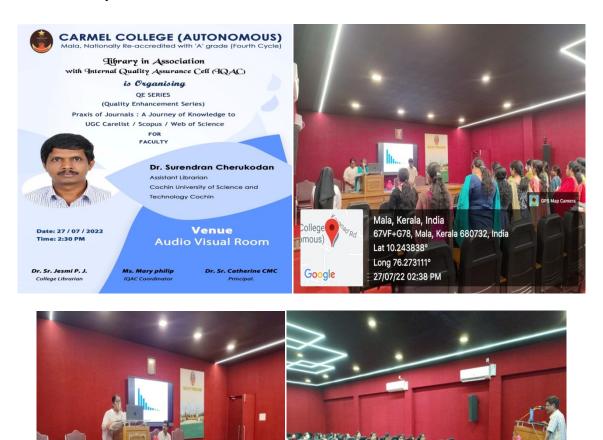

# "Praxis of Journals: A journey of knowledge to UGC carelist/Scopus/web of science on 27/07/2022

Quality enhancement series (QE Series) is organized by library in association with internal quality Assurance cell (IQAC).Theme of the day Praxis of Journals: A journey of knowledge to UGC carelist/scopus/web of science was presented by Dr.Surendran Cherukodan,Asst.Librarian,Cochin University of Science & Technology,Cochin.It was held on 27/07/2022 for faculty members. The program was very informative. It came to a successful end by the Grace of God.