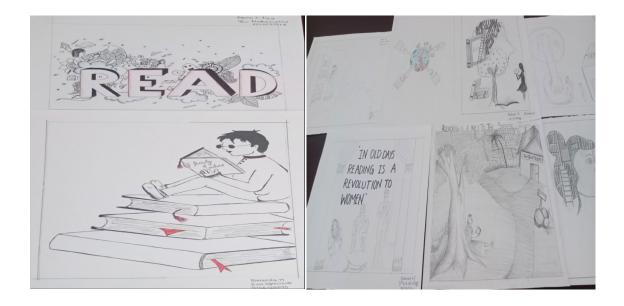

## Drawing Competition

Venue-Library-Date-22/6/22

| SL.NO. | NAME              | DEPARTMENT                                  | SIGNATURE |
|--------|-------------------|---------------------------------------------|-----------|
| 1      | Sreelakshmi T G   | IInd B A Sociology                          | Socliksin |
| 2      | Vidhya M V        | IIIrd B.Sc Mathematics                      | Vidhy     |
| 3      | Anjima K Joji     | IIIrd B.Sc Mathematics                      | Anyunta   |
| 4      | Rameesha M        | II <sup>nd</sup> B.Voc Agriculture          | Romeester |
| 5      | Devika P D        | IIIrd B.Sc Mathematics                      | Deyla     |
| 6      | Devika Sadanandan | II <sup>nd</sup> B.Sc Botany                | Juiler    |
| 7      | Aneeta Shaju      | IInd BA Sociology                           | Antetra   |
| 8      | Aswani K T        | IInd BA Sociology                           | Aswan     |
| 9      | Danasree K J      | II <sup>nd</sup> BA Sociology               | Dangsell- |
| 10     | Aleena Antony PA  | IInd MA Sociology                           | Alamet    |
| 11     | Sruthi P P        | IInd MA English                             | South     |
| 12     | Nadiya Nesari     | II <sup>nd</sup> MA Integrated<br>Sociology | aladyou   |
| 13     | Arya Sugathan     | II <sup>nd</sup> M.Sc Mathematics           | aya       |