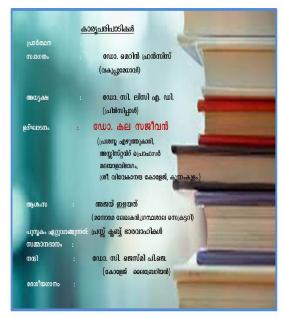

## LIBRARY REPORT 2022-2023

Carmel College Mala conducted reading day celebration on 20-06-2022, which was a joint effort of Malayalam department and library club. This program was inaugurated by the chief Guest Dr.Kala Sajeevan, a famous writer, Asst.Professor, Malayalam department, Sri Vivekananda College kunnamkulam.The special focus of this day was marked by handing over books to the press club, and mala.The program was blessed by prayerful moments. Dr.Merin Francis HOD of Malayalam Department welcomed all wholeheartedly. Dr.Sr.Licy A.D, the principal of Carmel College delivered the presidential address. Anjay Ilayath, Library Secretary, Manorama writer, felicitated the program .The prize distribution was performed just after handing over the books to the officers of the press club. Dr.Jesmi P J, College librarian delivered vote of thanks. All are pleasantly dispersed soon after the National Anthem.