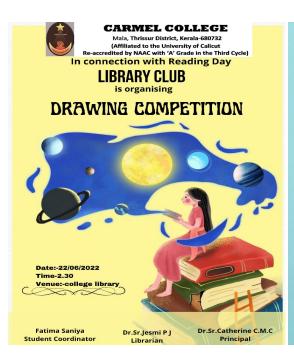

## Drawing Competition

Venue-Library-Date-22/6/22

| SL.NO. | NAME              | DEPARTMENT                                  | SIGNATURE |
|--------|-------------------|---------------------------------------------|-----------|
| 1      | Sreelakshmi T G   | IInd B A Sociology                          | Socliksin |
| 2      | Vidhya M V        | IIIrd B.Sc Mathematics                      | Vidhy     |
| 3      | Anjima K Joji     | IIIrd B.Sc Mathematics                      | Anyunta   |
| 4      | Rameesha M        | II <sup>nd</sup> B.Voc Agriculture          | Romeester |
| 5      | Devika P D        | IIIrd B.Sc Mathematics                      | Deyla     |
| 6      | Devika Sadanandan | II <sup>nd</sup> B.Sc Botany                | Juiler    |
| 7      | Aneeta Shaju      | IInd BA Sociology                           | Antetra   |
| 8      | Aswani K T        | IInd BA Sociology                           | Aswan     |
| 9      | Danasree K J      | II <sup>nd</sup> BA Sociology               | Dangsell- |
| 10     | Aleena Antony PA  | IInd MA Sociology                           | Alamet    |
| 11     | Sruthi P P        | IInd MA English                             | South     |
| 12     | Nadiya Nesari     | II <sup>nd</sup> MA Integrated<br>Sociology | aladyou   |
| 13     | Arya Sugathan     | II <sup>nd</sup> M.Sc Mathematics           | aya       |