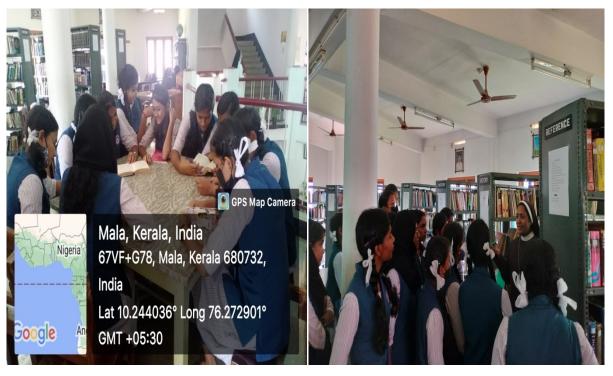

## CARMELCOLLEGE LIBRARY VISIT FOR SCHOOL STUDENTS

The students of soccorso school mala visited our College library on 15/10/2022 as part of their extension programs. They showed their satisfaction and expressed their gratitude towards college librarian and the others for giving them the details about the working of library and for making them familiarize with thousands of books belonging to the library