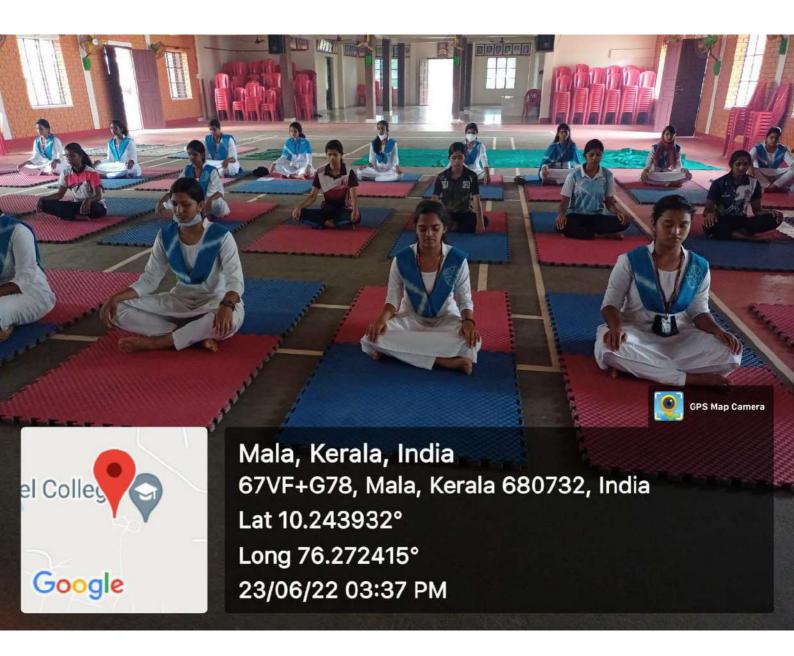

#### REPORT OF MATHS FEST (INTER-SCHOOL FEST) HELD ON 09.02.2023

The department of MAthematics and Statistics organized an inter- school fest " Math  $\pi \, rates$  " for nearby school students to promote the subject among them on 09-02-2023. There were several competitions, fun games and food fest as a part of it, which were organized by the students of the department.

**Outcome:** Promotion of Mathematics and Statistics among the school students and developing organizing skill among our students.