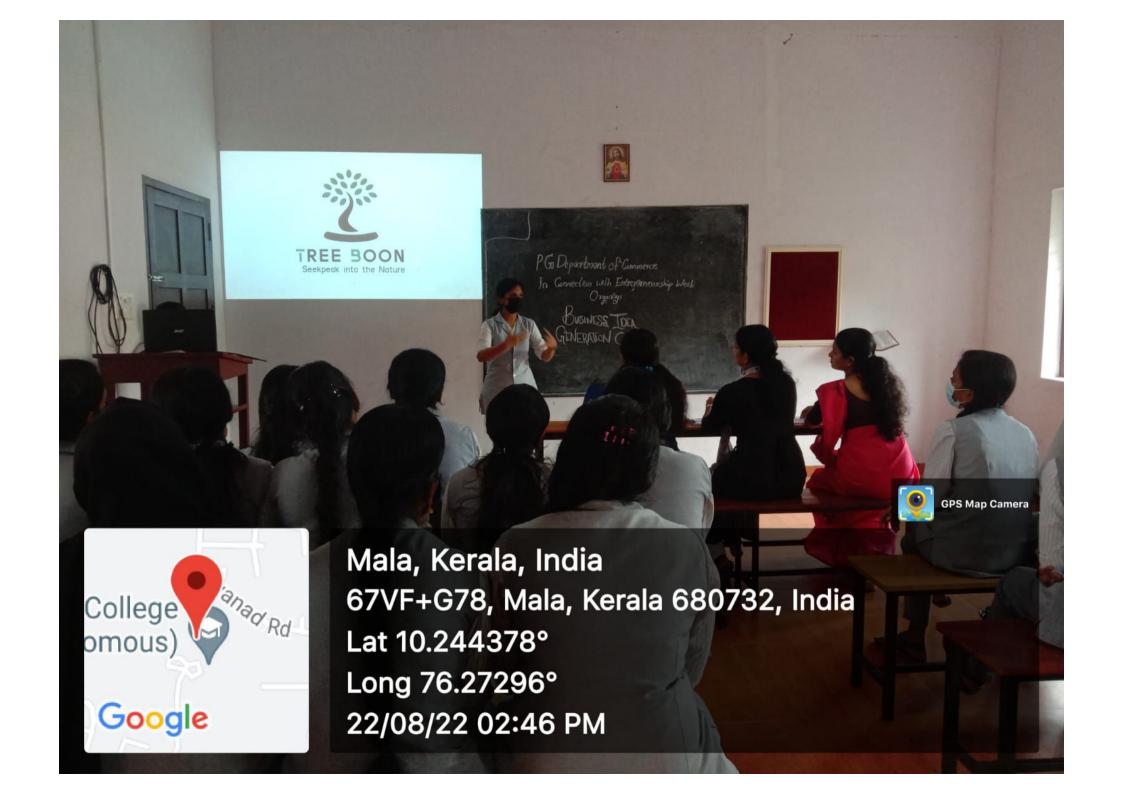

connection with Entrepreneurship Week Department of Commerce and IIC organized a Business idea generation context on 22nd August 2022 @2.30 P.M at IIIB.com computer Application. The context began at 2.30 P.M in the presence of all the members of the Commerce Department. Ms Jisha Jose was the co-coordinator of the competition, Ms. Anjali Balan, and Ms. Jasmi makes the judgement. 4 groups joined the context. Ms. Praveena A P and team (II M.com finance) selected as best idea generator for the idea of sanitary napkin production from natural resources. Ms. Resmi T R and team won second prize.

Outcome: This program helped the students to think and express innovative business ideas that can be adopted in their own future life to become young entrepreneurs.

Carnel Column

CELIN KA
HOD
Commerce







Mala, Thrissur District, Kerala-680732

Re-accredited with 'A' grade by NAAC fourth cycle

Department of Commerce & IIC In connection with Entrepreneurship week **Organizes a Quiz Competition** 







Date: 19 August 2022 Time: 1.30 P.M Venue: III B.Com. Finance

Ms. Jasmi Babu Staff-Cordinator

HOD **IIC Cordinator** 

Ms.Celin K A Dr.Sr.Catherine CMC **Principal** 

#### CARMEL COLLEGE (AUTONOMOUS) MALA, THRISSUR DEPARTMENT OF COMMERCE

#### **REPORT ON QUIZ COMPETITION**

Department of Commerce and IIC organised a Quiz competition in connection with Entrepreneurship week, on 19th August 2022 @ 1.30 P.M at III B.Com. Finance. The main objective of the competition was to enhance the knowledge of students about Entrepreneurship. 33 participants joined the competition. Aghi and Sandr