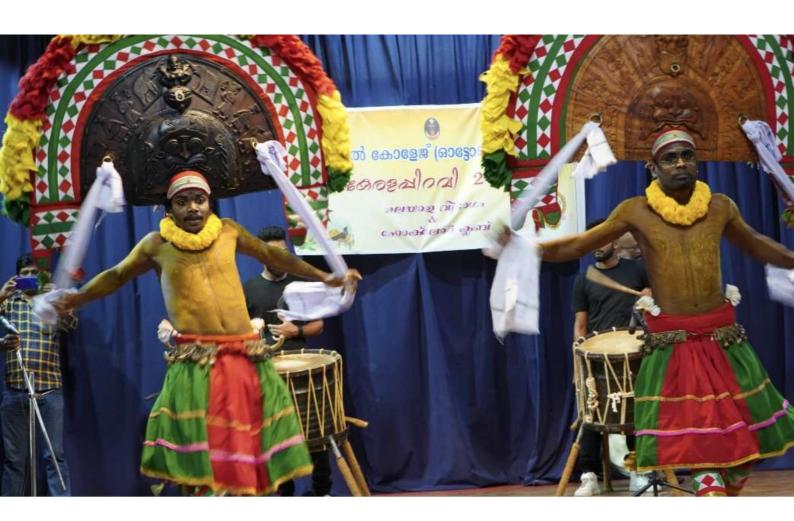

#### REPORT OF MATHS FEST (INTER-SCHOOL FEST) HELD ON 09.02.2023

The department of MAthematics and Statistics organized an inter- school fest " Math  $\pi \, rates$  " for nearby school students to promote the subject among them on 09-02-2023. There were several competitions, fun games and food fest as a part of it, which were organized by the students of the department.