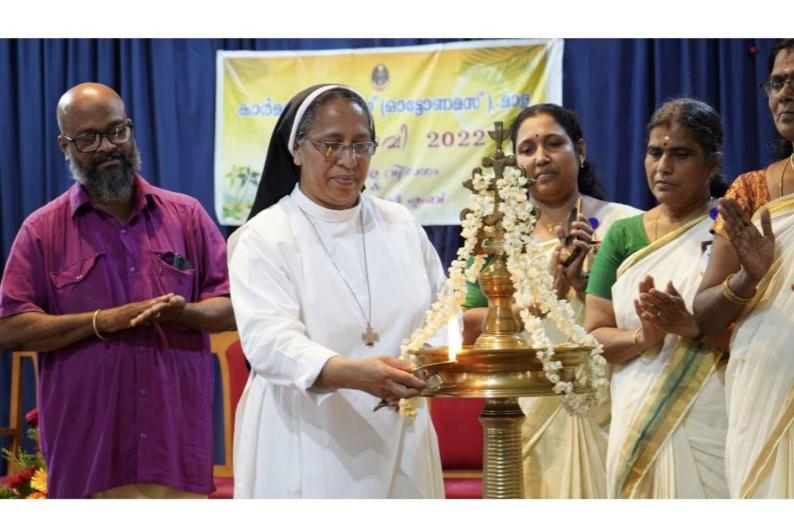

#### REPORT OF MATHS FEST (INTER-SCHOOL FEST) HELD ON 09.02.2023

The department of MAthematics and Statistics organized an inter- school fest " Math  $\pi \, rates$  " for nearby school students to promote the subject among them on 09-02-2023. There were several competitions, fun games and food fest as a part of it, which were organized by the students of the department.