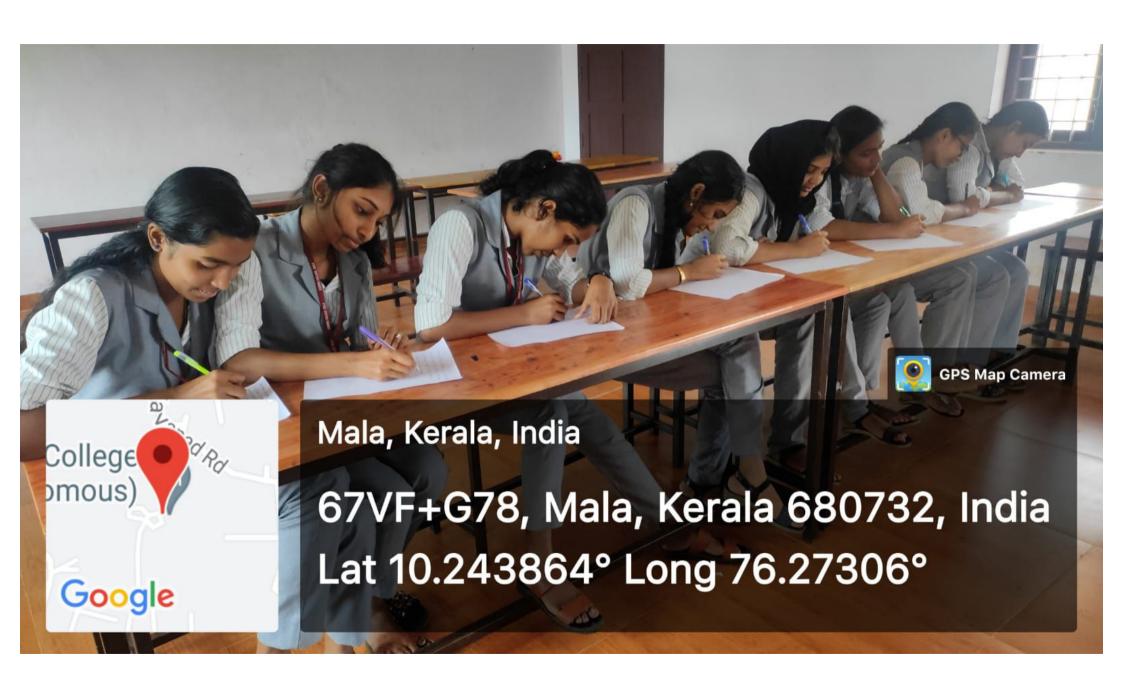

#### REPORT OF MATHS FEST (INTER-SCHOOL FEST) HELD ON 09.02.2023

The department of MAthematics and Statistics organized an inter- school fest " Math  $\pi \, rates$  " for nearby school students to promote the subject among them on 09-02-2023. There were several competitions, fun games and food fest as a part of it, which were organized by the students of the department.