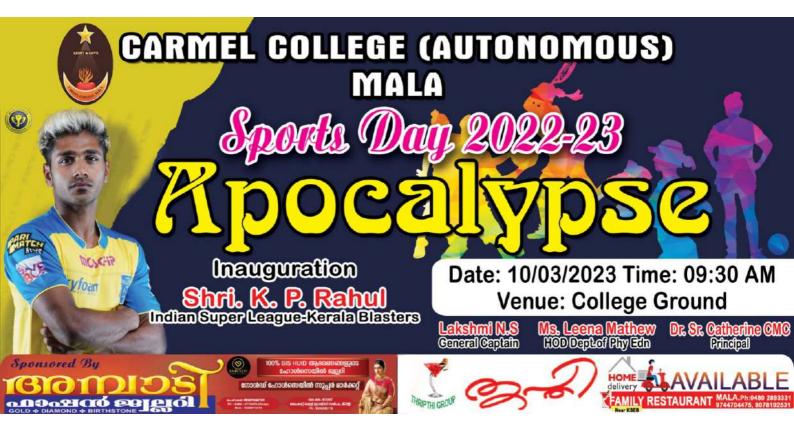

| Mary Lina                  | mt                |
| 48      | Nivayana Haridas           | N                 |
|         | Dala Pail                  | aryun (           |
| 50      | Rahana Ray                 | zakungoto .       |



id tho

Dr. PRETTY JOHN P.
Assistant Professor & HOD
Department of English
Carmel College(Autonomous), Mala





colitha

Dr. PRETTY JOHN P. Assistant Professor & HOD Department of English Carmel College(Autonomous), Mala



# CARMEL COLLEGE (AUTONOMOUS) MALA

# **Sports Day 2022-23**

# Apocalypse

Inauguration - Shri. K. P. Rahul Indian Super League-Kerala Blasters

Time: 09:30 AM

Date: 10/03/2023 Venue: College Ground

# **All are Cordially Invited**

Ms. Leena Mathew HOD Dept.of Phy Edn Lakshmi N S General Captain Dr. Sr. Catherine CMC Principal



#### Sports Day 2022-23

The inaugural Sports Day 2022–2023 took place on March 10, 2023. With energy and excitement; every department took part in the activity. The event commenced with a colourful opening ceremony marked by a march past of departments. The interdepartmental sports and games started on October 2022 in honour of Sports Day. The active competitive sessions in basketball, volleyball, cricket, badminton relay, athletics, and tug-of-war have begun. The Department of Commerce won the overall title in Sports Day 2022–2023. The English Department came in second place.

The Sports Day 2022-2023 was a resounding success, leaving a lasting impression on all who participated. Beyond the thrill of competition, the event reinforced the values of discipline, resilience, and teamwork,