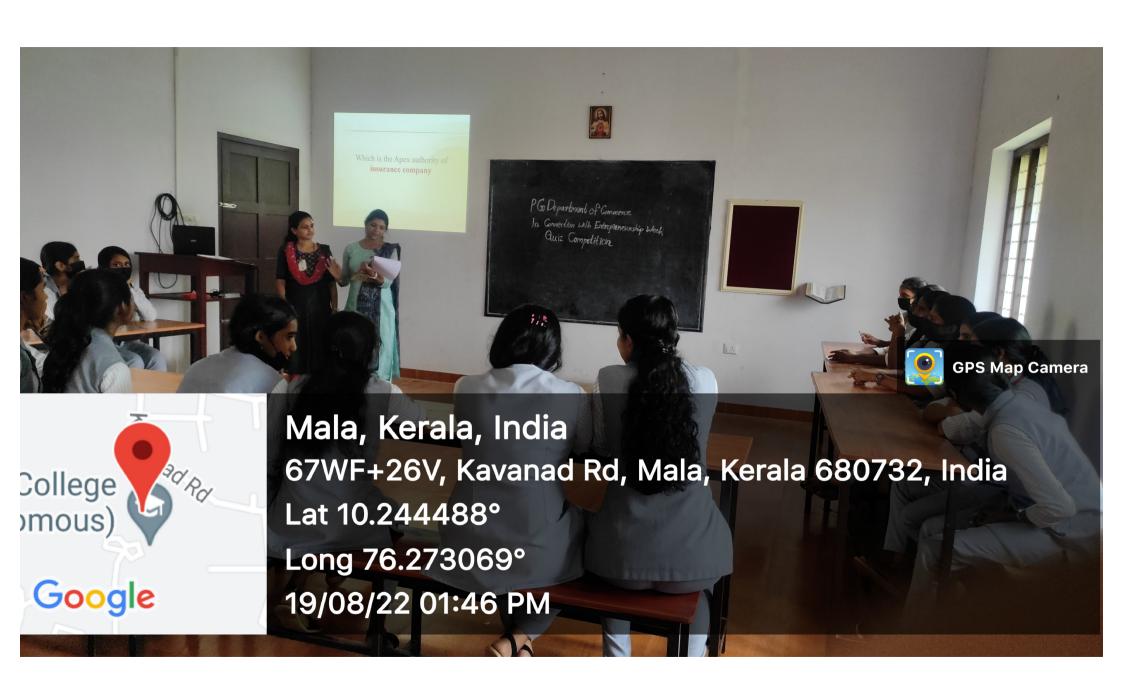

SUR DEPARTMENT OF COMMERCE

#### **REPORT ON QUIZ COMPETITION**

Department of Commerce and IIC organised a Quiz competition in connection with Entrepreneurship week, on 19th August 2022 @ 1.30 P.M at III B.Com. Finance. The main objective of the competition was to enhance the knowledge of students about Entrepreneurship. 33 participants joined the competition. Aghi and Sandra from II M.Com. got first prize in competition. Resika and Aleena from II B.Com. Finance got second prize in the competition. Ms. Jasmi Babu, was the staff coordinator of this competition.

Outcome: It provides a quick and informal assessment of student knowledge to briefly test a student's level of comprehension regarding entrepreneurship. To enhance the entrepreneurial spirit among students.

CELIN KA
HOD
Commerce



## CARMEL COLLEGE (AUTONOMOUS), Mala

## P G Department of Commerce

## In connection with Entrepreneurship week

Topic: Quiz Competition

#### Attendance List

Date: 19/08/2022

| Sl. No. | Name of participants                                        | Signature              |
|---------|-------------------------------------------------------------|------------------------|
| 1       | Aleena Joy                                                  | State .                |
| 2       | Ashiy N.S                                                   | ASAYONOCH              |
| 3.      | Ashy N.S.<br>Grossmaks                                      | cocosto.               |
| 4-      | Jes na Joy                                                  | Jesha.                 |
| 5.      | Poorla Adory