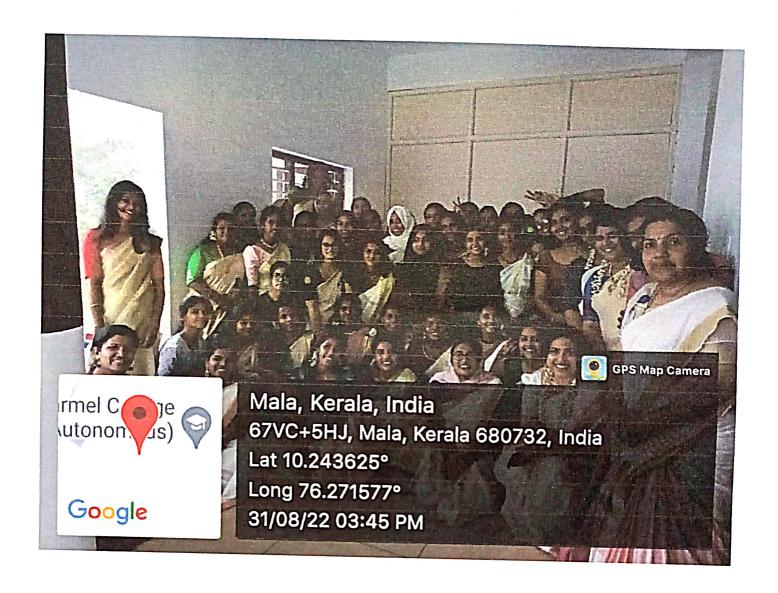

#### REPORT OF MATHS FEST (INTER-SCHOOL FEST) HELD ON 09.02.2023

The department of MAthematics and Statistics organized an inter- school fest " Math  $\pi \, rates$  " for nearby school students to promote the subject among them on 09-02-2023. There were several competitions, fun games and food fest as a part of it, which were organized by the students of the department.

**Outcome:** Promotion of Mathematics and Statistics among the school students and developing organizing skill among our students.