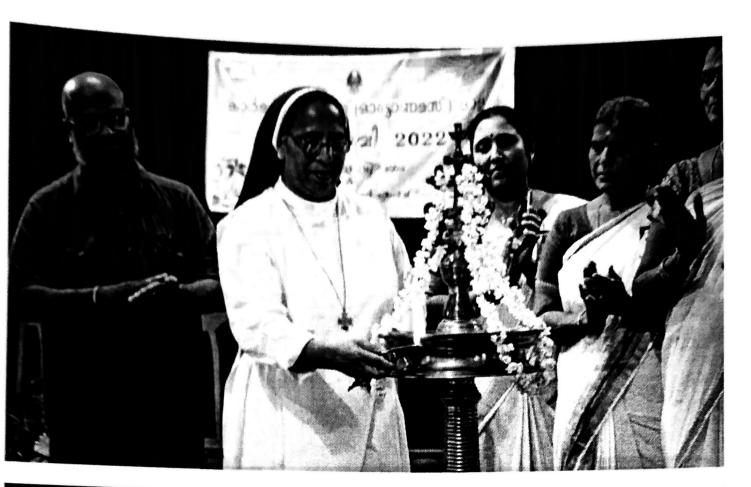

#### REPORT OF MATHS FEST (INTER-SCHOOL FEST) HELD ON 09.02.2023

The department of MAthematics and Statistics organized an inter- school fest " Math  $\pi \, rates$  " for nearby school students to promote the subject among them on 09-02-2023. There were several competitions, fun games and food fest as a part of it, which were organized by the students of the department.