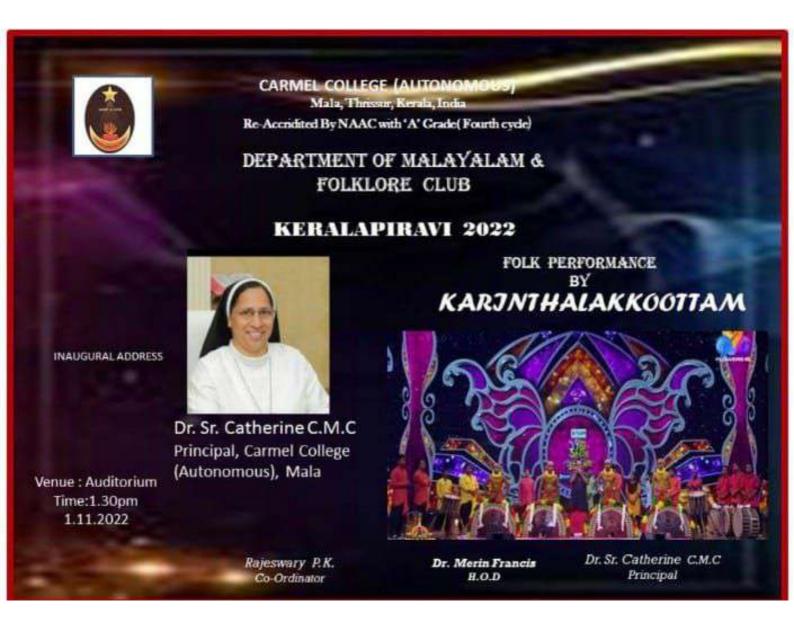

#### REPORT OF MATHS FEST (INTER-SCHOOL FEST) HELD ON 09.02.2023

The department of MAthematics and Statistics organized an inter- school fest " Math  $\pi \, rates$  " for nearby school students to promote the subject among them on 09-02-2023. There were several competitions, fun games and food fest as a part of it, which were organized by the students of the department.