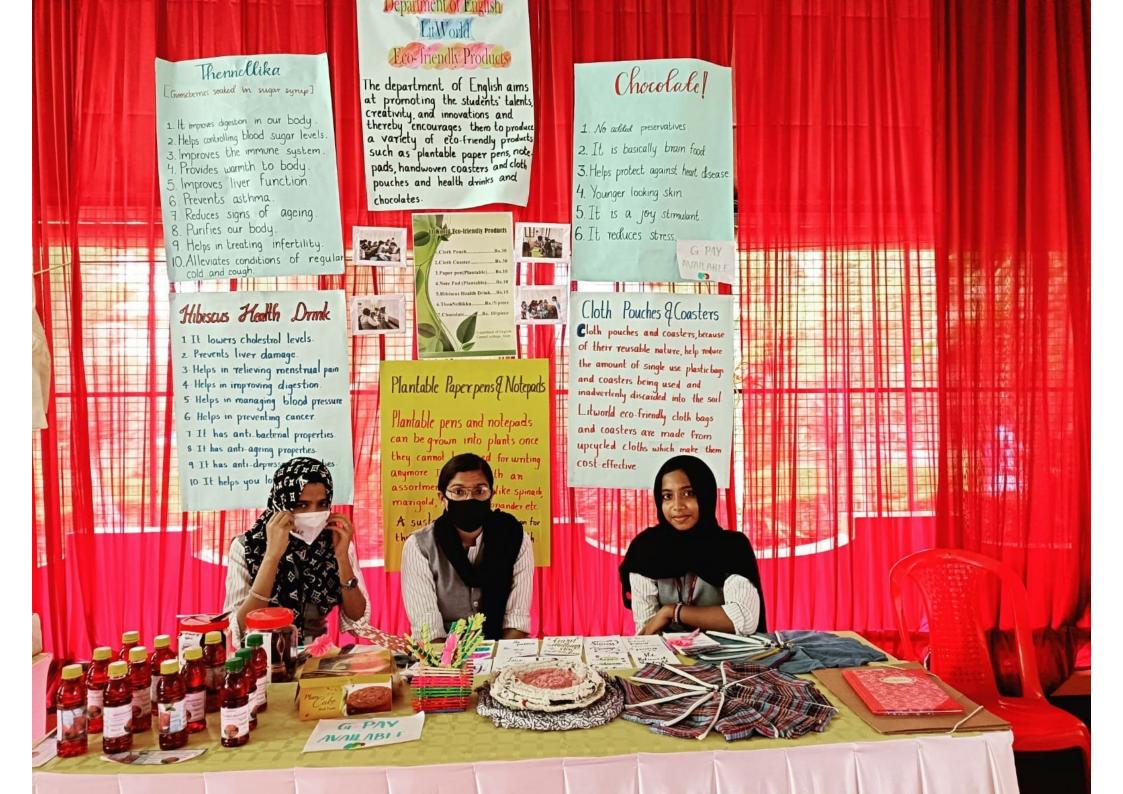

| Hern't B        |
| 38      | Aarsha Anto                | Aarsha          |
| 39      | Vidhya Raj                 | Chys            |
| 40      | Nimisha Joshy              | Ne "ela         |
| 41      | Jokina Thomas              | nolnaf          |
| 42      | Anussee Uni                | Amuskel.        |
| 43      | NANDANA P.                 | I fam           |
| 44      | Arya Krushna m.u           | Lough           |
| 45      | Maria K. K                 | Navakk          |
| 46      | Rosemary                   | now             |
| 47      | Mary Lina                  | m               |
| 48      | Neraziana Haridas          | NH              |
| 49      | Anju                       | angu D          |
| 50      | Rahana Rog                 | 2angunter       |



-8-14-7







Department of English



screening of documentary

Kargil Vijay Diwas

Date: 26.07.2022 Time: 10.30 am Venue: III B.A. Functional English Class Room

Muhsina Sakkeer Student Co-ordinator

Dr. Pretty John P. (HoD) Co-ordinator, Media Club Dr. Sr. Catherine CMC
Principal

Salute our Soldiers! "The Indian Army raised the winning flag in the Kargil battle, dubbed "Operation Vijay." On Kargil Vijay Diwas, we remember their valour and courage."

26 July



## DEPARTMENT OF ENGLISH REPORT ON

Screening of the Documentary: Kargil Vijay Diwas

by the Cinema Talkies, Media Club, Department of English (26-07-2022)

The Cinema Talkies of the Media Club, Department of English organized the "Screening of the Documentary: Kargil Vijay Diwas" on 26<sup>th</sup> July 2022. On 26<sup>th</sup> July 199