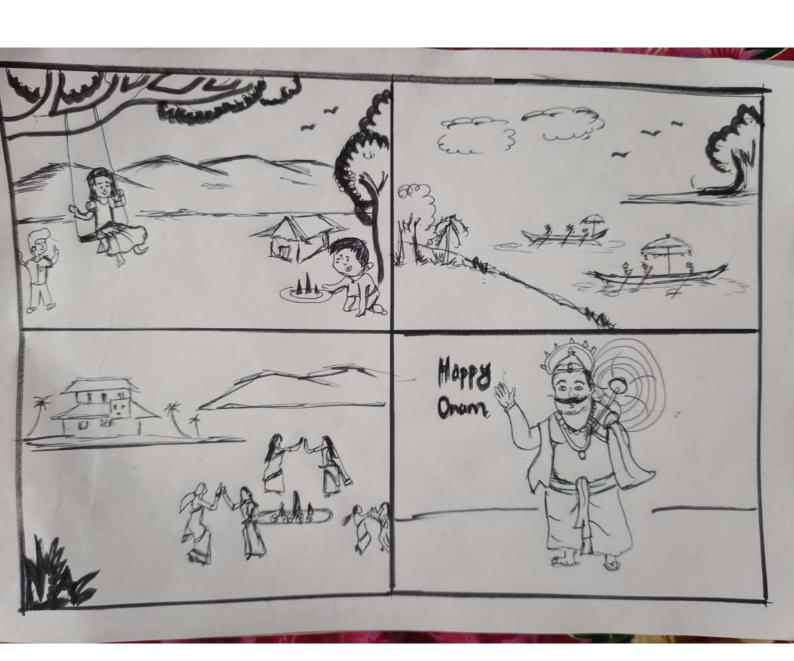

#### REPORT OF MATHS FEST (INTER-SCHOOL FEST) HELD ON 09.02.2023

The department of MAthematics and Statistics organized an inter- school fest " Math  $\pi \, rates$  " for nearby school students to promote the subject among them on 09-02-2023. There were several competitions, fun games and food fest as a part of it, which were organized by the students of the department.