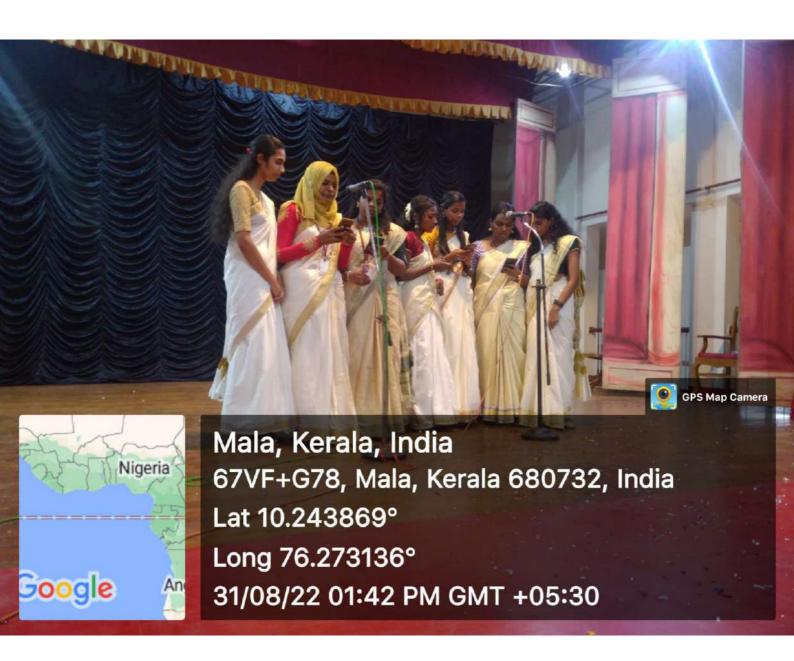

#### REPORT OF MATHS FEST (INTER-SCHOOL FEST) HELD ON 09.02.2023

The department of MAthematics and Statistics organized an inter- school fest " Math  $\pi \, rates$  " for nearby school students to promote the subject among them on 09-02-2023. There were several competitions, fun games and food fest as a part of it, which were organized by the students of the department.