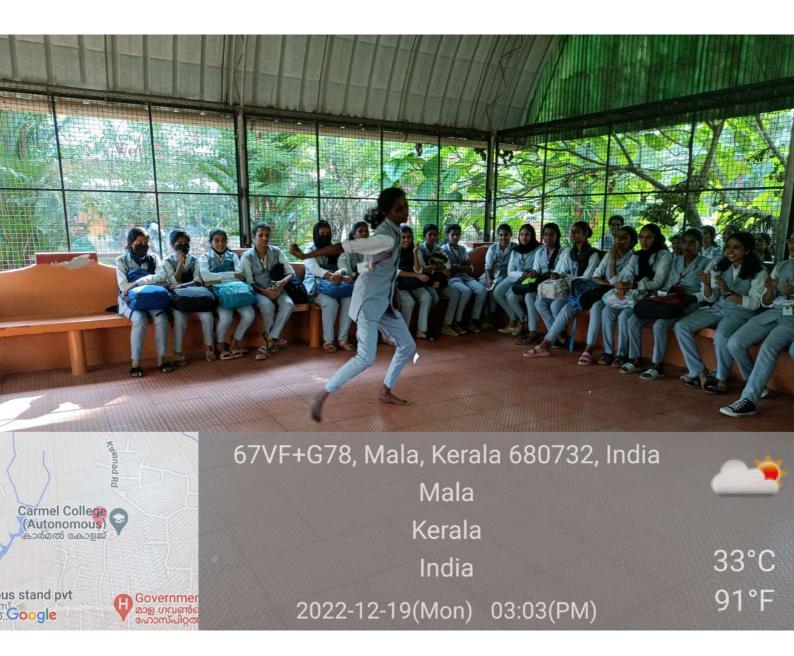

#### REPORT OF MATHS FEST (INTER-SCHOOL FEST) HELD ON 09.02.2023

The department of MAthematics and Statistics organized an inter- school fest " Math  $\pi \, rates$  " for nearby school students to promote the subject among them on 09-02-2023. There were several competitions, fun games and food fest as a part of it, which were organized by the students of the department.

**Outcome:** Promotion of Mathematics and Statistics among the school students and developing organizing skill among our students.