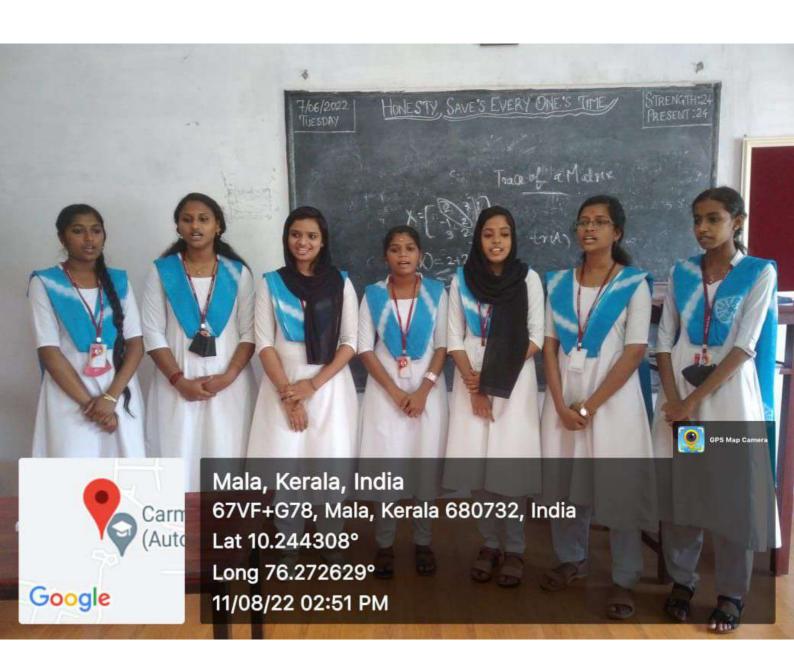

#### REPORT OF MATHS FEST (INTER-SCHOOL FEST) HELD ON 09.02.2023

The department of MAthematics and Statistics organized an inter- school fest " Math  $\pi \, rates$  " for nearby school students to promote the subject among them on 09-02-2023. There were several competitions, fun games and food fest as a part of it, which were organized by the students of the department.

**Outcome:** Promotion of Mathematics and Statistics among the school students and developing organizing skill among our students.