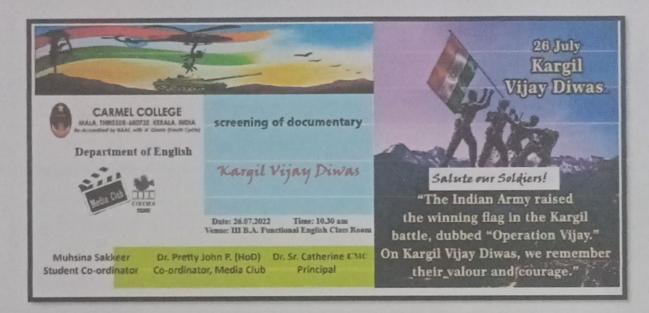

dian Army raised the winning flag in the Kargil battle, dubbed "Operation Vijay." On Kargil Vijay Diwas, we remember their valour and courage."

26 July



## DEPARTMENT OF ENGLISH REPORT ON

Screening of the Documentary: Kargil Vijay Diwas

by the Cinema Talkies, Media Club, Department of English (26-07-2022)

The Cinema Talkies of the Media Club, Department of English organized the "Screening of the Documentary: Kargil Vijay Diwas" on 26<sup>th</sup> July 2022. On 26<sup>th</sup> July 1999, the Indian Armed Forces defeated Pakistan under 'Operation Vijay'. Since then, Kargil Vijay Diwas is celebrated. The objective of these celebrations is to evoke feelings of nationalism and patriotism through nationwide campaigns especially amongst the youth and to pay homage to the valiant soldiers.









The screening of the documentary Kargil Vijay Diwas followed by d iscussion aimed to instil the feelings of patriotism and nationalism amongst students and to salute and show respect to soldiers who are ready to sacrifice their lives for their motherland.

Co-ordinator: Dr. Pretty John P. (Co-ordinar, Media Club)



## CARMEL COLLEGE, MALA DEPARTMENT OF ENGLISH

#### REGISTRATION

Event: Kargil Day Observation: Screening of Documentary

Kargil Diviors

Date: 26.07.2022 Venue: D. B. A. Functional English Class Ram

| Sl. No. | Name of Participant                | Signature                               |
|---------|------------------------------------|-----------------------------------------|
| 1       | Devikayo                           | (Car)                                   |