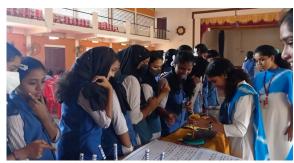

#### REPORT OF MATHS FEST (INTER-SCHOOL FEST) HELD ON 09.02.2023

The department of MAthematics and Statistics organized an inter- school fest " Math  $\pi \, rates$  " for nearby school students to promote the subject among them on 09-02-2023. There were several competitions, fun games and food fest as a part of it, which were organized by the students of the department.