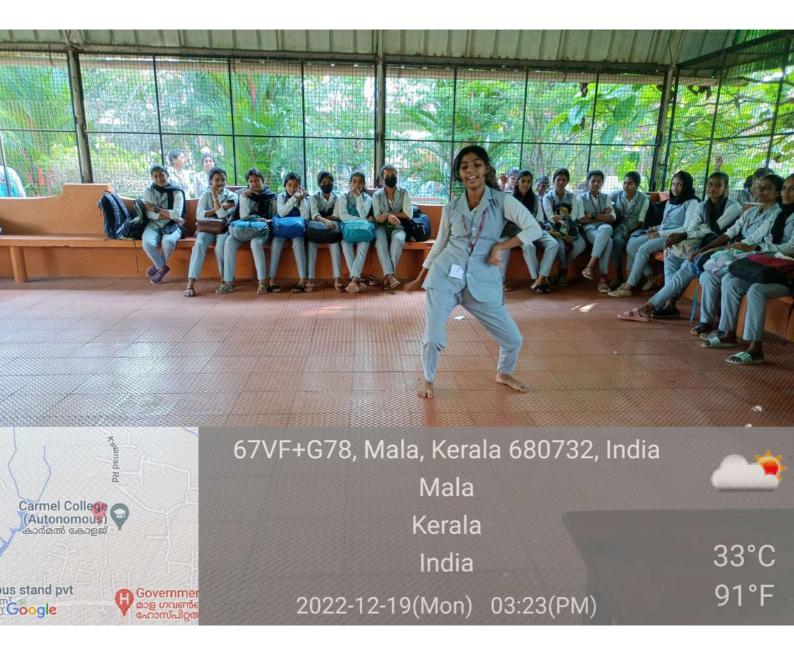

#### REPORT OF MATHS FEST (INTER-SCHOOL FEST) HELD ON 09.02.2023

The department of MAthematics and Statistics organized an inter- school fest " Math  $\pi \, rates$  " for nearby school students to promote the subject among them on 09-02-2023. There were several competitions, fun games and food fest as a part of it, which were organized by the students of the department.

**Outcome:** Promotion of Mathematics and Statistics among the school students and developing organizing skill among our students.