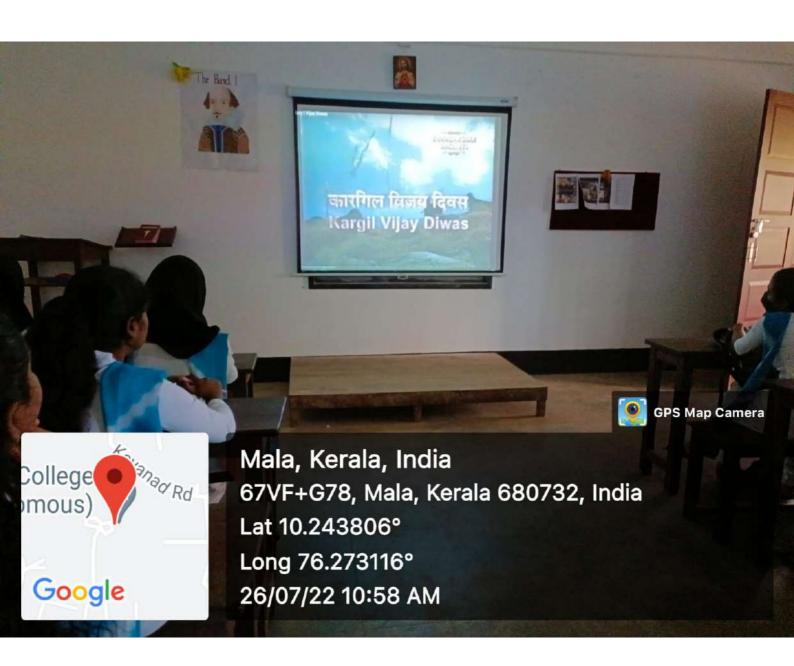

#### REPORT OF MATHS FEST (INTER-SCHOOL FEST) HELD ON 09.02.2023

The department of MAthematics and Statistics organized an inter- school fest " Math  $\pi \, rates$  " for nearby school students to promote the subject among them on 09-02-2023. There were several competitions, fun games and food fest as a part of it, which were organized by the students of the department.