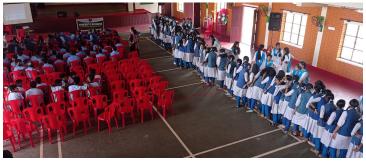

#### REPORT OF MATHS FEST (INTER-SCHOOL FEST) HELD ON 09.02.2023

The department of MAthematics and Statistics organized an inter- school fest " Math  $\pi \, rates$  " for nearby school students to promote the subject among them on 09-02-2023. There were several competitions, fun games and food fest as a part of it, which were organized by the students of the department.