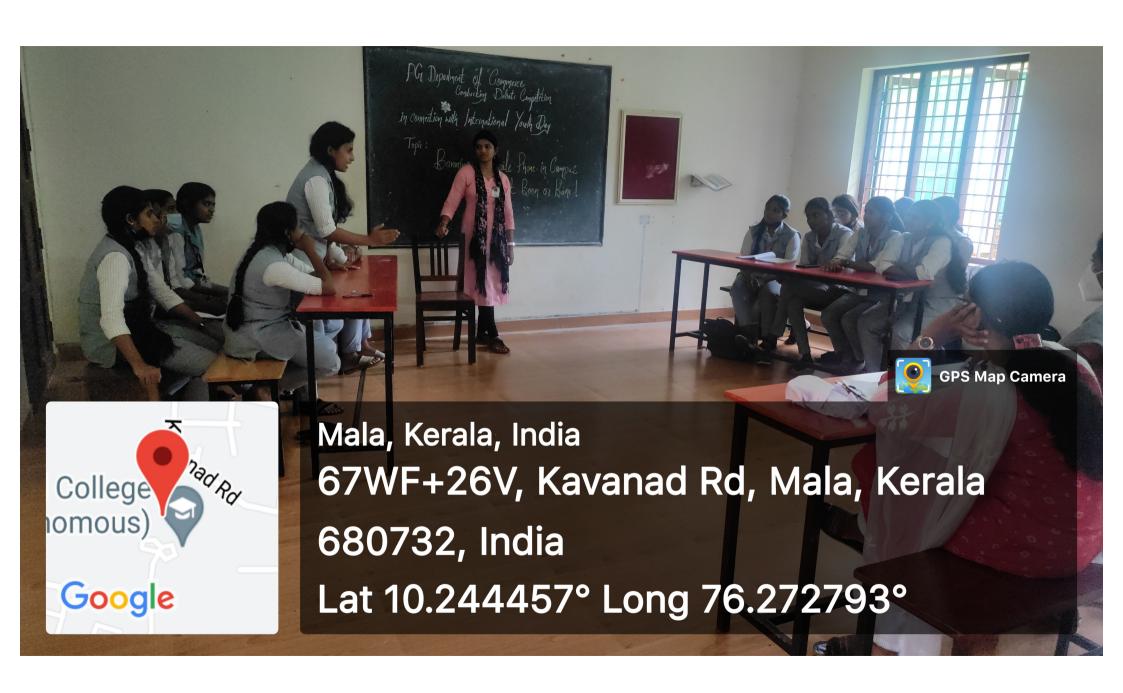

#### REPORT OF MATHS FEST (INTER-SCHOOL FEST) HELD ON 09.02.2023

The department of MAthematics and Statistics organized an inter- school fest " Math  $\pi \, rates$  " for nearby school students to promote the subject among them on 09-02-2023. There were several competitions, fun games and food fest as a part of it, which were organized by the students of the department.