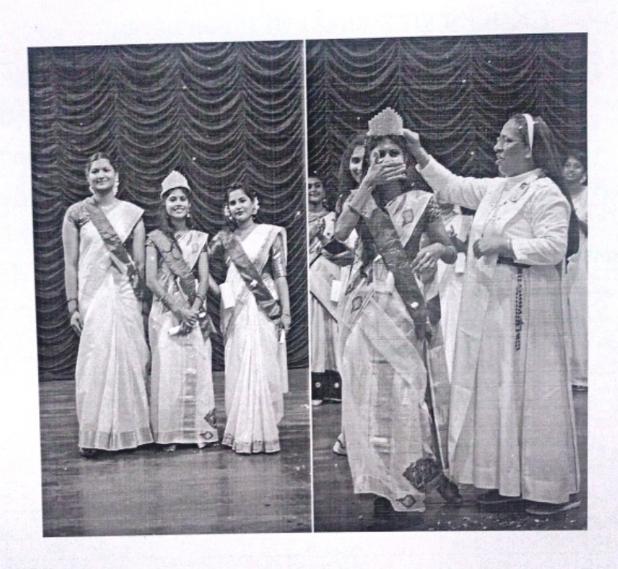

#### REPORT OF MATHS FEST (INTER-SCHOOL FEST) HELD ON 09.02.2023

The department of MAthematics and Statistics organized an inter- school fest " Math  $\pi \, rates$  " for nearby school students to promote the subject among them on 09-02-2023. There were several competitions, fun games and food fest as a part of it, which were organized by the students of the department.

**Outcome:** Promotion of Mathematics and Statistics among the school students and developing organizing skill among our students.