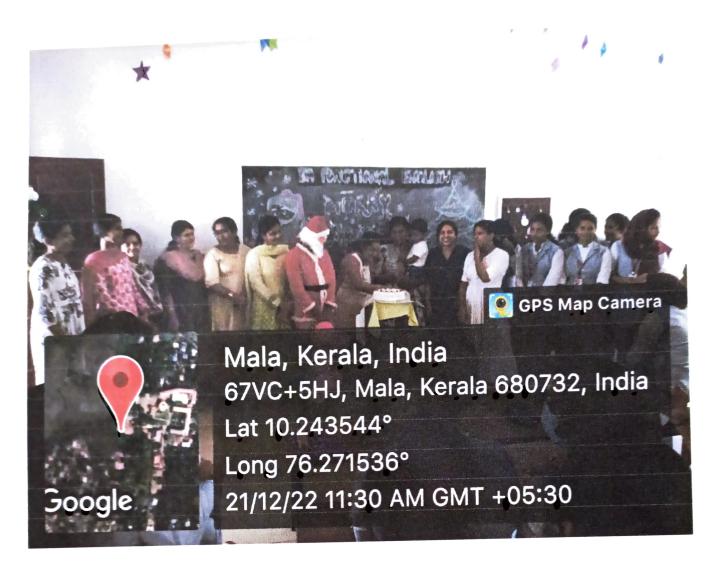

#### REPORT OF MATHS FEST (INTER-SCHOOL FEST) HELD ON 09.02.2023

The department of MAthematics and Statistics organized an inter- school fest " Math  $\pi \, rates$  " for nearby school students to promote the subject among them on 09-02-2023. There were several competitions, fun games and food fest as a part of it, which were organized by the students of the department.

**Outcome:** Promotion of Mathematics and Statistics among the school students and developing organizing skill among our students.