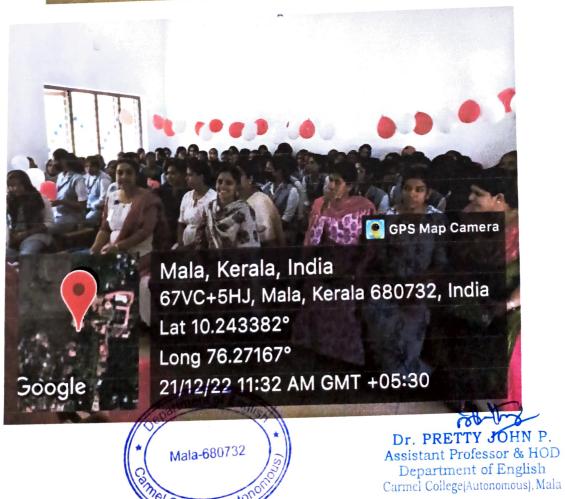

#### REPORT OF MATHS FEST (INTER-SCHOOL FEST) HELD ON 09.02.2023

The department of MAthematics and Statistics organized an inter- school fest " Math  $\pi \, rates$  " for nearby school students to promote the subject among them on 09-02-2023. There were several competitions, fun games and food fest as a part of it, which were organized by the students of the department.

**Outcome:** Promotion of Mathematics and Statistics among the school students and developing organizing skill among our students.