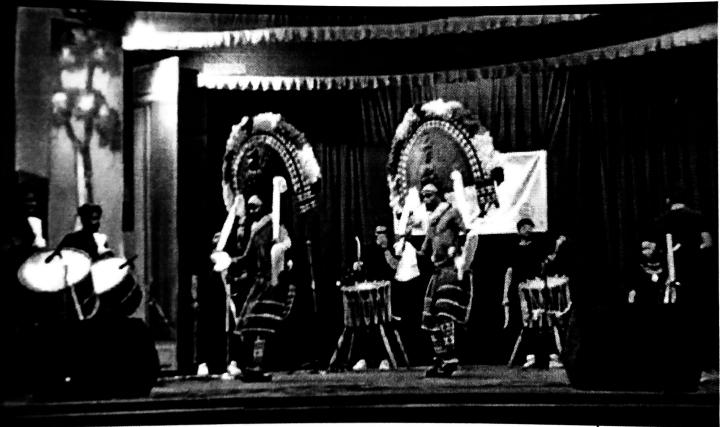

#### REPORT OF MATHS FEST (INTER-SCHOOL FEST) HELD ON 09.02.2023

The department of MAthematics and Statistics organized an inter- school fest " Math  $\pi \, rates$  " for nearby school students to promote the subject among them on 09-02-2023. There were several competitions, fun games and food fest as a part of it, which were organized by the students of the department.