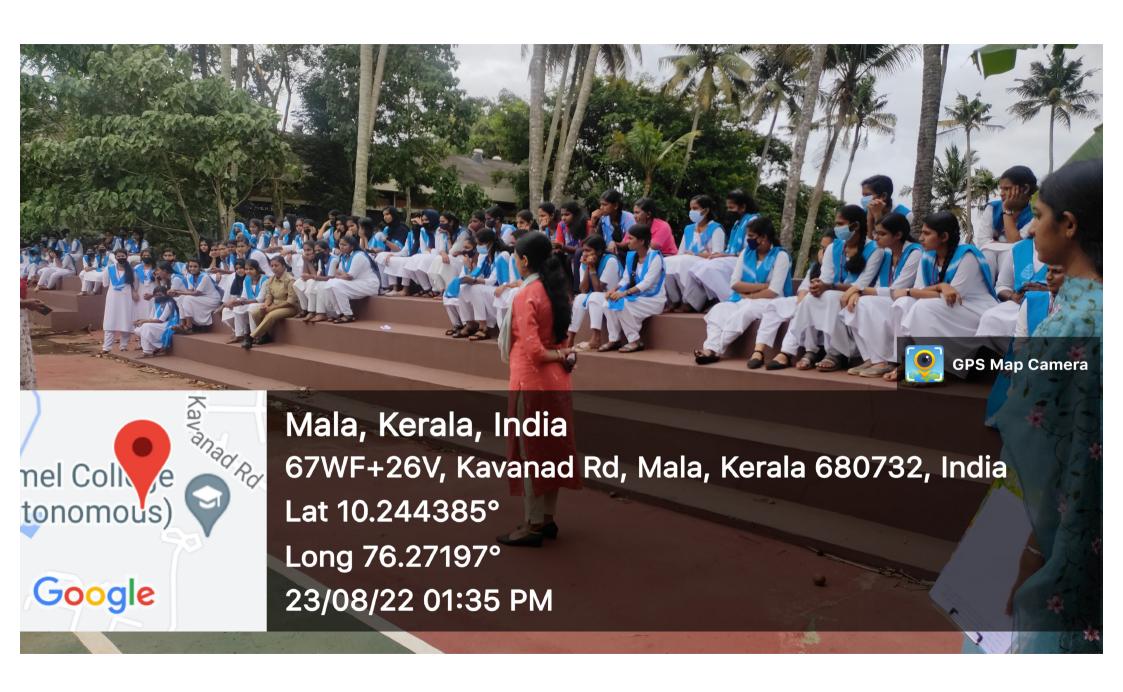

#### REPORT OF MATHS FEST (INTER-SCHOOL FEST) HELD ON 09.02.2023

The department of MAthematics and Statistics organized an inter- school fest " Math  $\pi \, rates$  " for nearby school students to promote the subject among them on 09-02-2023. There were several competitions, fun games and food fest as a part of it, which were organized by the students of the department.