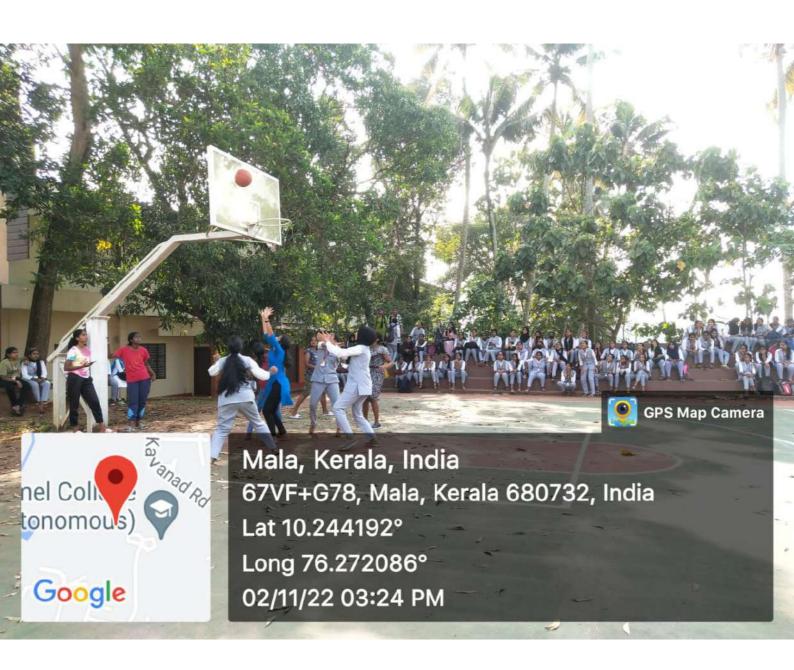

Day 2022–2023 took place on March 10, 2023. With energy and excitement; every department took part in the activity. The event commenced with a colourful opening ceremony marked by a march past of departments. The interdepartmental sports and games started on October 2022 in honour of Sports Day. The active competitive sessions in basketball, volleyball, cricket, badminton relay, athletics, and tug-of-war have begun. The Department of Commerce won the overall title in Sports Day 2022–2023. The English Department came in second place.

The Sports Day 2022-2023 was a resounding success, leaving a lasting impression on all who participated. Beyond the thrill of competition, the event reinforced the values of discipline, resilience, and teamwork, essential for personal and collective growth.







#### CARMEL COLLEGE, MALA

Affiliated to the University of Calicut





Sports Cell, Yoga cell, NCC and NSS organises

# Time for Inner PEACE AND HEALTH

Inter-Departmental live Yoga Campaign



Ms Leena Mathew Ms Sandra Jose Yoga Cell coordinators On 21 June 2022 2:00 PM

Venue - Auditorium

All are Cordially Invited

Dr Sr Catherine CMC Principal



#### CARMEL COLLEGE, MALA

Affiliated to the University of Calicut





# International Yoga Day 2022

Message - Dr.Sr.Catherine CMC

21-06-2022

Inter-Departmental Live Yoga Campaign -2.00 PM

22nd to 29th June 2022

Yoga training Sessions for Staff and Students

3:30 to 4:30 PM

# All are Cordially Invited

Organized by Yoga Cell, Sports Cell, NCC and NSS





67WF+26V, Kavanad Rd, Mala, Kerala 680732, India

Latitude

10.244836666666