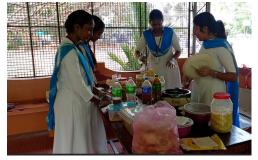

#### REPORT OF MATHS FEST (INTER-SCHOOL FEST) HELD ON 09.02.2023

The department of MAthematics and Statistics organized an inter- school fest " Math  $\pi \, rates$  " for nearby school students to promote the subject among them on 09-02-2023. There were several competitions, fun games and food fest as a part of it, which were organized by the students of the department.