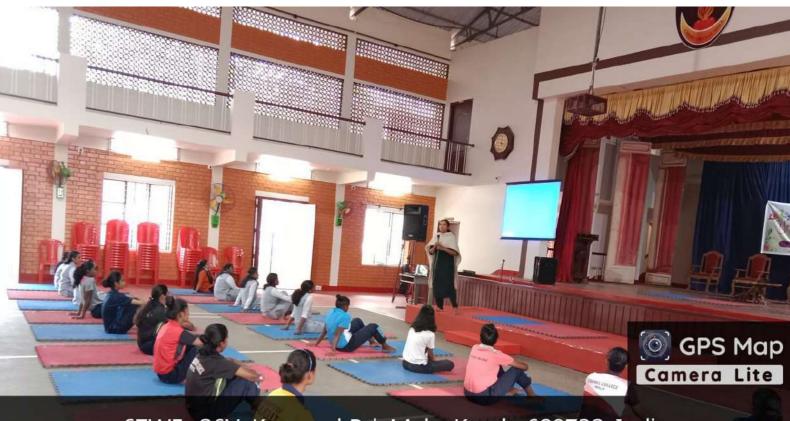

#### REPORT OF MATHS FEST (INTER-SCHOOL FEST) HELD ON 09.02.2023

The department of MAthematics and Statistics organized an inter- school fest " Math  $\pi \, rates$  " for nearby school students to promote the subject among them on 09-02-2023. There were several competitions, fun games and food fest as a part of it, which were organized by the students of the department.

**Outcome:** Promotion of Mathematics and Statistics among the school students and developing organizing skill among our students.