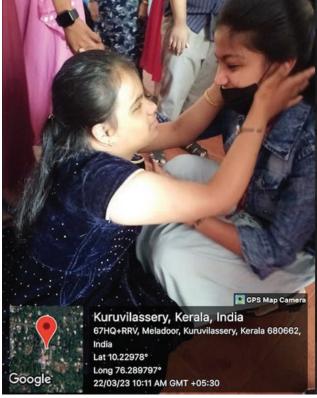

#### REPORT ON

A Day with the Kids of Autism Care Centre, Annamanada:

Let's Sing, Dance, Play & Learn Together and Handing over of Our Small Contribution

by the Department of English (06-01-2023)

Students of the Department of English visited Autism Care Center, Annamanada on 6th January 2023. The Programme named A Day with the Kids of Autism Care Centre, Annamanada: Let's Sing, Dance, Play & Learn Together and Handing over of Our Small Contribution

Students provided a financial aid of Rs 2000/- and engaged in diverse activities. Singing, dancing, and distributing sweets brought joy to children, fostering inclusivity and mutual understanding.

The visit promoted awareness, community support, and social interaction, enhancing the well-being of children with autism and encouraging empathy in students.