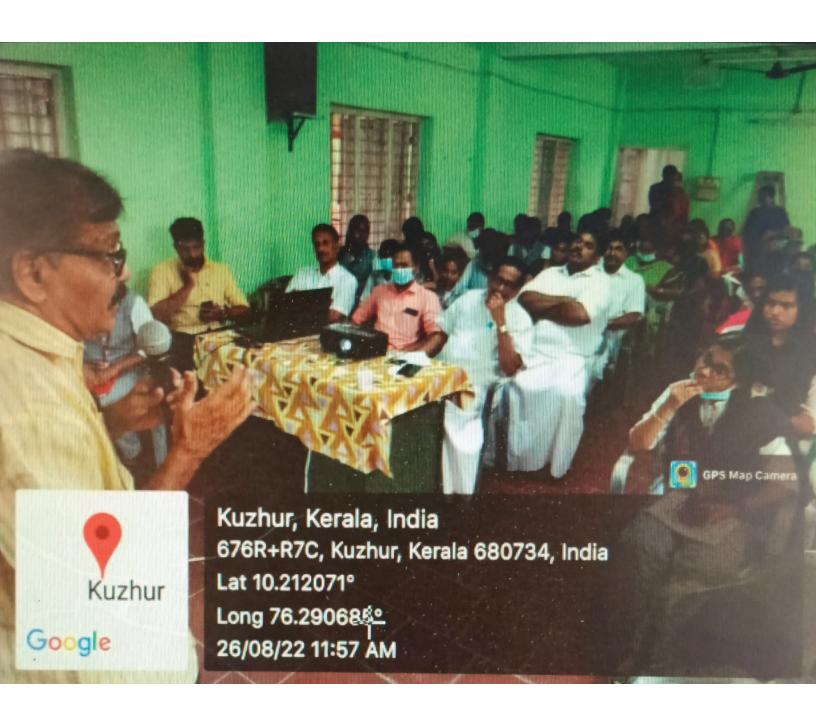

## വിദ്യാർത്ഥികളിലെ ലഹരി ഉപയോഗം

Department of botany in collaboration with Punarjani De-addiction clinic, District Homoeopathy Hospital Thrissur, organized a seminar on the topic "വിദ്യാർത്ഥികളിലെ ലഹരി ഉപയോഗം" on 8th February 2023 at 2 pm in the seminar hall.

The seminar started with prayer. Dr. Sr. Kochuthressia KP, Coordinator of the program delivered the welcome address. Dr. Jishnu VP, Medical Officer of Government Homoeo Dispensary Kuzhur and The Convenor of Punarjani De addiction clinic District Homoeopathy Hospital Thrissur was the resource person. Dr. Jishnu clearly explained about the drug addiction in students and the role of new drugs in our society. The session was really fruitful and helped the students and faculty to understand more about the after effects of drug addiction. After the seminar there was an interactive session to clarify the doubts. Ms. Sneha ES delivered vote of thanks. The seminar was ended at 3.30 pm.