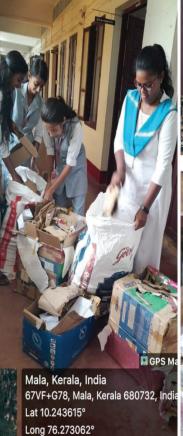

#### **REPORT ON KAITHANGU**

Date & Time: 21/02/2023, 1.00 PM - 3.30 PM

Venue : Carmel College (Autonomous), Mala

Topic : Kaithangu

Department of Zoology in association with Life Club organized a waste paper collection for charity on 21/02/2023. The students of our department collect the paper wastes from various departments and all around the college. The main objective of this program was to help the needy ones suffering from chronic illness such as Dialysis patients, heart patients etc. we also provide a link for registration who wish to avail the help. Our HOD Dr.Sr.Rini Raphael arranged everything for this event and provides instructions regarding the collection. All the wastes were collected and brought to the scrap shop. We got nearly 2000 rupees. In the link there are 2 registrations. We used this money to support those two needy ones.