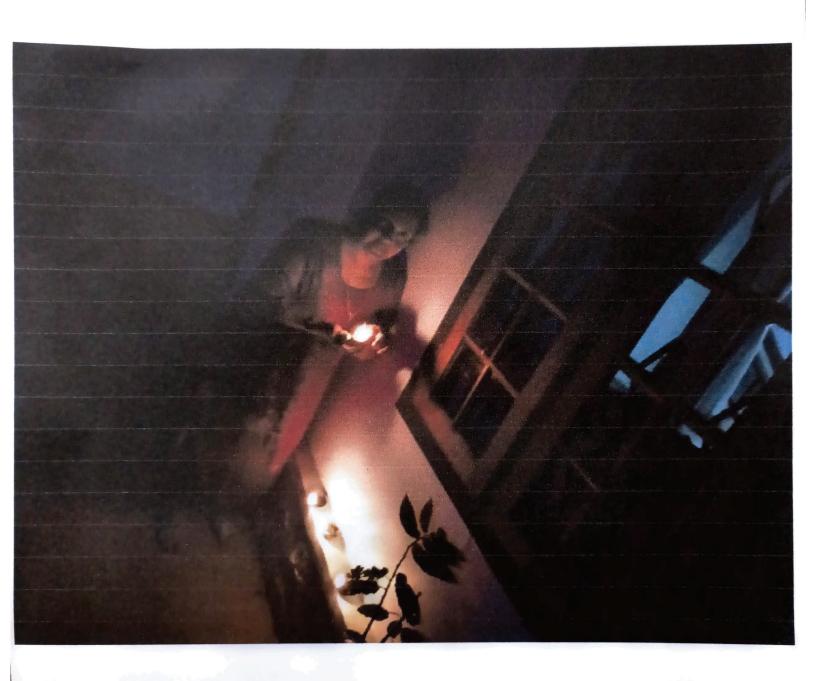

# Light-a-Lamp Anti-Drugs Awareness Campaign

THINK ABOUT
THE
CONSEQUENCES...

## LIGHT-A-LAMP ANTI-DRUGS AWARENESS CAMPAIGN (25-10-2022)

https://youtu.be/whwFtkqhQjE?si=1ySHtSqr4cJkHm7-

The Light-a-Lamp Anti-Drugs Awareness Campaign has integrated the symbolic act of lighting lamps during Deepavali (Diwali) festivities to underscore its message of hope, renewal, and illumination in the fight against drug abuse. This incorporation adds cultural significance and strengthens the campaign's resonance within communities. Through the uploading of this video in English Department's Non-Academic YouTube Channel Epicureanz, the campaign shares messages and visuals incorporating the symbolism of lighting lamps, reinforcing its anti-drug advocacy efforts.

#### Link: https://youtu.be/whwFtkghQjE?si=1ySHtSqr4cJkHm7-

Lighting lamps during Deepavali symbolizes the triumph of light over darkness, signifying hope and positivity. In the context of the anti-drugs campaign, it represents the belief in overcoming challenges and embracing a brighter future free from substance abuse. Deepavali is also associated with renewal and transformation, marking the beginning of a new year in many traditions. Similarly, the campaign promotes personal transformation and renewal through awareness, education, and support for individuals struggling with addiction. Lighting lamps during Deepavali is a communal activity that fosters unity and solidarity among families and communities. By aligning the campaign with this cultural practice, it encourages collective action and support in addressing the societal issue of drug abuse.