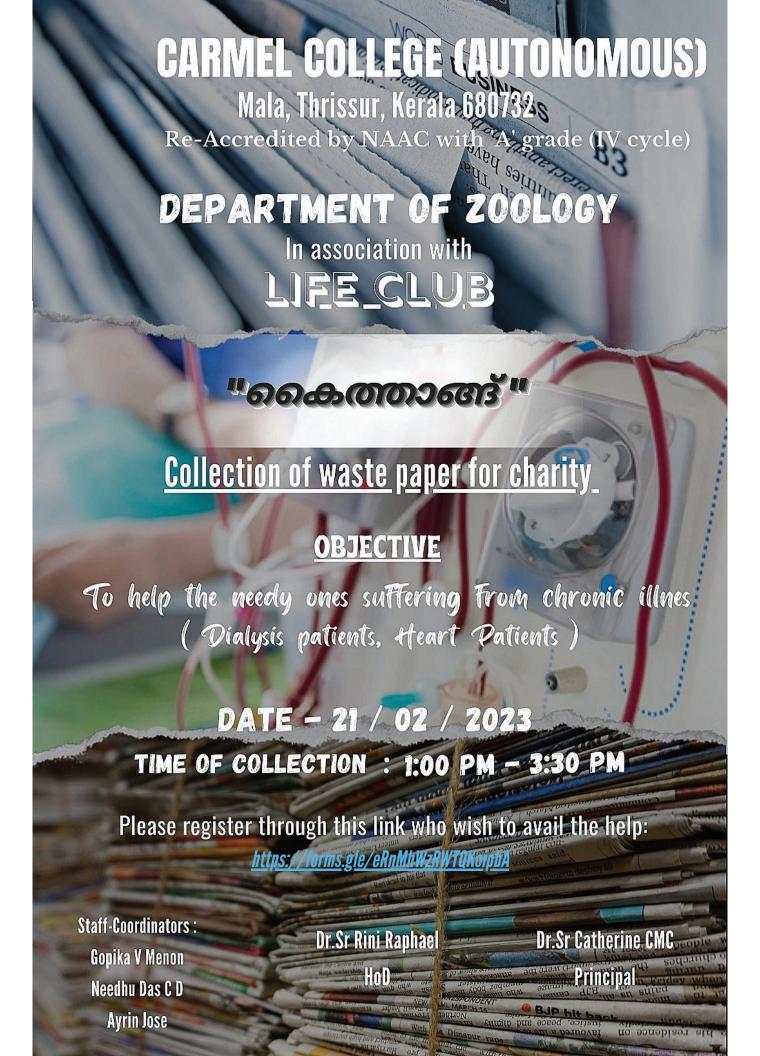

#### **REPORT ON KAITHANGU**

Date & Time: 21/02/2023, 1.00 PM - 3.30 PM

Venue : Carmel College (Autonomous), Mala

Topic : Kaithangu

Department of Zoology in association with Life Club organized a waste paper collection for charity on 21/02/2023. The students of our department collect the paper wastes from various departments and all around the college. The main objective of this program was to help the needy ones suffering from chronic illness such as Dialysis patients, heart patients etc. we also provide a link for registration who wish to avail the help. Our HOD Dr.Sr.Rini Raphael arranged everything for this event and provides instructions regarding the collection. All the wastes were collected and brought to the scrap shop. We got nearly 2000 rupees. In the link there are 2 registrations. We used this money to support those two needy ones.

#### **OUTCOMES**

- Through the waste collection the backgrounds of our departments became neat and clean
- They understood the importance of cleaniness
- The idea of helping others is formed in students.
- Students got idea about how to make useless things useful