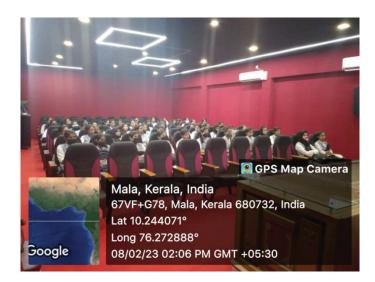

## വിദ്യാർത്ഥികളിലെ ലഹരി ഉപയോഗം

Department of botany in collaboration with Punarjani De-addiction clinic, District Homoeopathy Hospital Thrissur, organized a seminar on the topic "വിദ്യാർത്ഥികളിലെ ലഹരി ഉപയോഗം" on 8th February 2023 at 2 pm in the seminar hall.

The seminar started with prayer. Dr. Sr. Kochuthressia KP, Coordinator of the program delivered the welcome address. Dr. Jishnu VP, Medical Officer of Government Homoeo Dispensary Kuzhur and The Convenor of Punarjani De addiction clinic District Homoeopathy Hospital Thrissur was the resource person. Dr. Jishnu clearly explained about the drug addiction in students and the role of new drugs in our society. The session was really fruitful and helped the students and faculty to understand more about the after effects of drug addiction. After the seminar there was an interactive session to clarify the doubts. Ms. Sneha ES delivered vote of thanks. The seminar was ended at 3.30 pm.