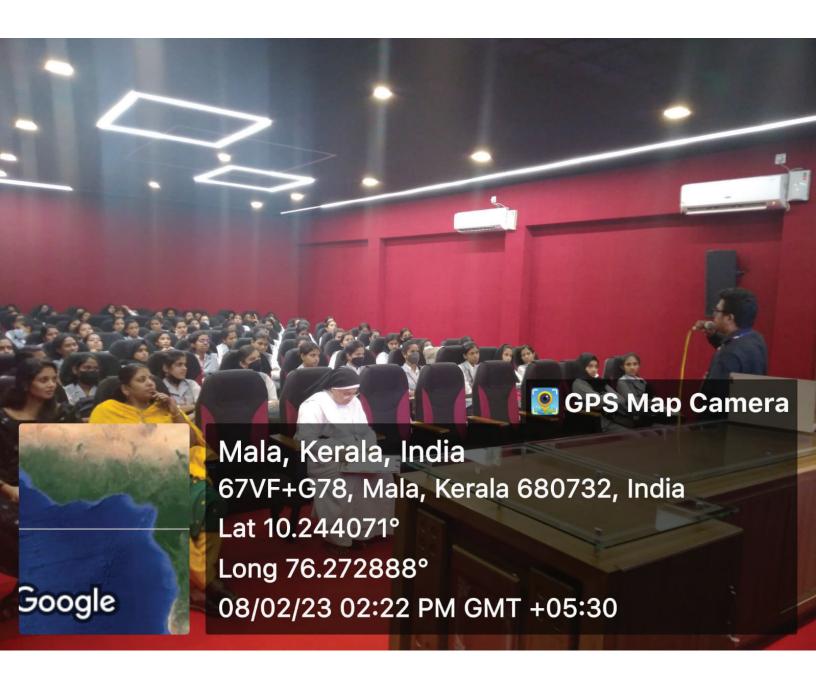

## വിദ്യാർത്ഥികളിലെ ലഹരി ഉപയോഗം

Department of botany in collaboration with Punarjani De-addiction clinic, District Homoeopathy Hospital Thrissur, organized a seminar on the topic "വിദ്യാർത്ഥികളിലെ ലഹരി ഉപയോഗം" on 8th February 2023 at 2 pm in the seminar hall.

The seminar started with prayer. Dr. Sr. Kochuthressia KP, Coordinator of the program delivered the welcome address. Dr. Jishnu VP, Medical Officer of Government Homoeo Dispensary Kuzhur and The Convenor of Punarjani De addiction clinic District Homoeopathy Hospital Thrissur was the resource person. Dr. Jishnu clearly explained about the drug addiction in students and the role of new drugs in our society. The session was really fruitful and helped the students and faculty to understand more about the after effects of drug addiction. After the seminar there was an interactive session to clarify the doubts. Ms. Sneha ES delivered vote of thanks. The seminar was ended at 3.30 pm.