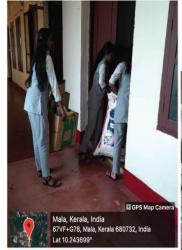

#### **REPORT ON KAITHANGU**

Date & Time: 21/02/2023, 1.00 PM - 3.30 PM

Venue : Carmel College (Autonomous), Mala

Topic : Kaithangu

Department of Zoology in association with Life Club organized a waste paper collection for charity on 21/02/2023. The students of our department collect the paper wastes from various departments and all around the college. The main objective of this program was to help the needy ones suffering from chronic illness such as Dialysis patients, heart patients etc. we also provide a link for registration who wish to avail the help. Our HOD Dr.Sr.Rini Raphael arranged everything for this event and provides instructions regarding the collection. All the wastes were collected and brought to the scrap shop. We got nearly 2000 rupees. In the link there are 2 registrations. We used this money to support those two needy ones.