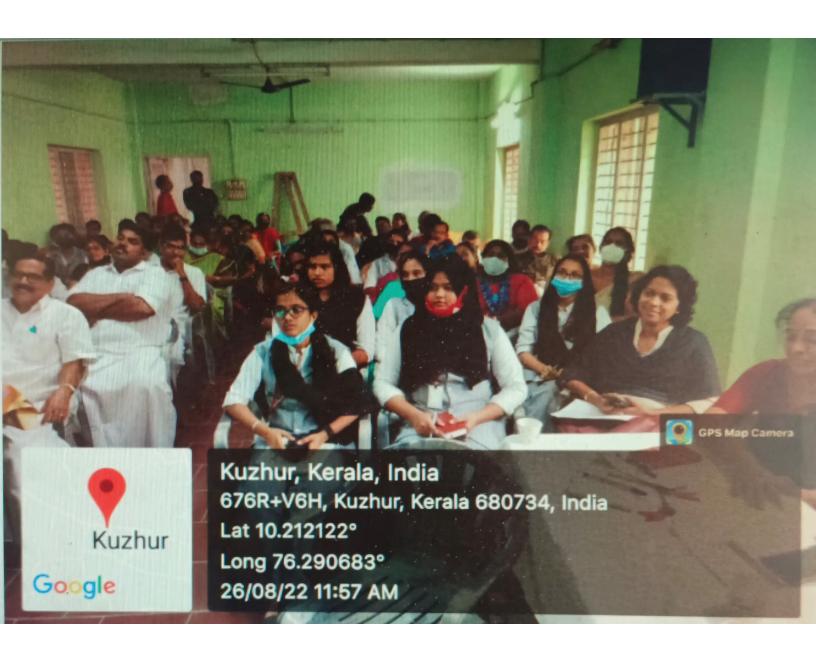

## വിദ്യാർത്ഥികളിലെ ലഹരി ഉപയോഗം

Department of botany in collaboration with Punarjani De-addiction clinic, District Homoeopathy Hospital Thrissur, organized a seminar on the topic "വിദ്യാർത്ഥികളിലെ ലഹരി ഉപയോഗം" on 8th February 2023 at 2 pm in the seminar hall.

The seminar started with prayer. Dr. Sr. Kochuthressia KP, Coordinator of the program delivered the welcome address. Dr. Jishnu VP, Medical Officer of Government Homoeo Dispensary Kuzhur and The Convenor of Punarjani De addiction clinic District Homoeopathy Hospital Thrissur was the resource person. Dr. Jishnu clearly explained about the drug addiction in students and the role of new drugs in our society. The session was really fruitful and helped the students and faculty to understand more about the after effects of drug addiction. After the seminar there was an interactive session to clarify the doubts. Ms. Sneha ES delivered vote of thanks. The seminar was ended at 3.30 pm.