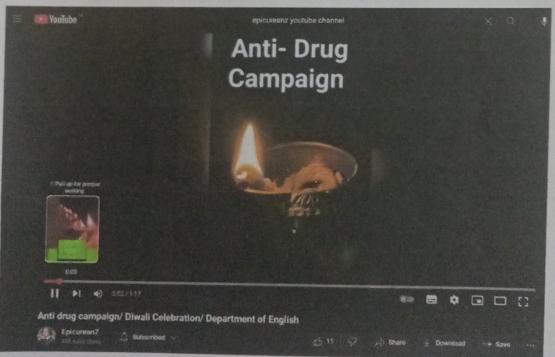

## LIGHT-A-LAMP ANTI-DRUGS AWARENESS CAMPAIGN (25-10-2022)

https://youtu.be/whwFtkqhQjE?si=1ySHtSqr4cJkHm7-

The Light-a-Lamp Anti-Drugs Awareness Campaign has integrated the symbolic act of lighting lamps during Deepavali (Diwali) festivities to underscore its message of hope, renewal, and illumination in the fight against drug abuse. This incorporation adds cultural significance and strengthens the campaign's resonance within communities. Through the uploading of this video in English Department's Non-Academic YouTube Channel Epicureanz, the campaign shares messages and visuals incorporating the symbolism of lighting lamps, reinforcing its anti-drug advocacy efforts.

#### Link: https://youtu.be/whwFtkghQjE?si=1ySHtSqr4cJkHm7-

Lighting lamps during Deepavali symbolizes the triumph of light over darkness, signifying hope and positivity. In the context of the anti-drugs campaign, it represents the belief in overcoming challenges and embracing a brighter future free from substance abuse. Deepavali is also associated with renewal and transformation, marking the beginning of a new year in many traditions. Similarly, the campaign promotes personal transformation and renewal through awareness, education, and support for individuals struggling with addiction. Lighting lamps during Deepavali is a communal activity that fosters unity and solidarity among families and communities. By aligning the campaign with this cultural practice, it encourages collective action and support in addressing the societal issue of drug abuse.