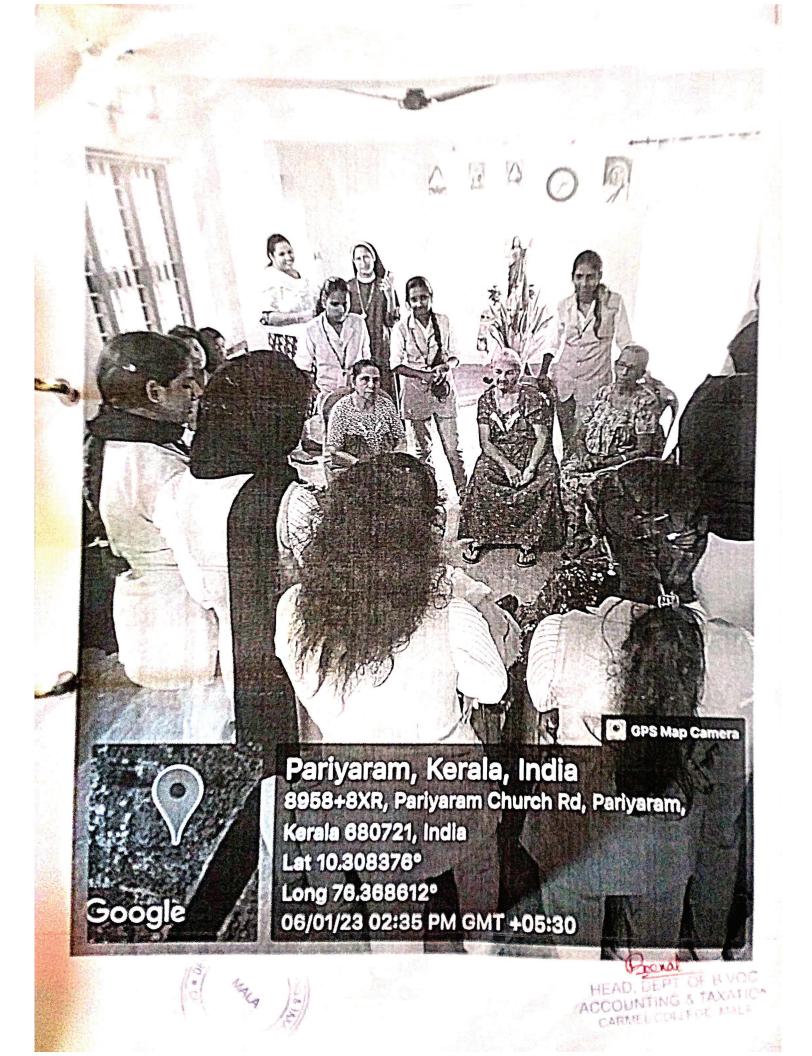

# A DAY WITH THE KIDS OF AUTISM CARE CENTRE, ANNAMANADA

Let's
Sing, Dance, Play & Learn Together
and
Handing over of our Small Contribution

Date: 06.01.2023 Time: 11.00 am
Venue: Autism Care Centre, Annamanada

#### REPORT ON

A Day with the Kids of Autism Care Centre, Annamanada:

Let's Sing, Dance, Play & Learn Together and Handing over of Our Small Contribution

by the Department of English (06-01-2023)

Students of the Department of English visited Autism Care Center, Annamanada on 6th January 2023. The Programme named A Day with the Kids of Autism Care Centre, Annamanada: Let's Sing, Dance, Play & Learn Together and Handing over of Our Small Contribution

Students provided a financial aid of Rs 2000/- and engaged in diverse activities. Singing, dancing, and distributing sweets brought joy to children, fostering inclusivity and mutual understanding.

The visit promoted awareness, community support, and social interaction, enhancing the well-being of children with autism and encouraging empathy in students.