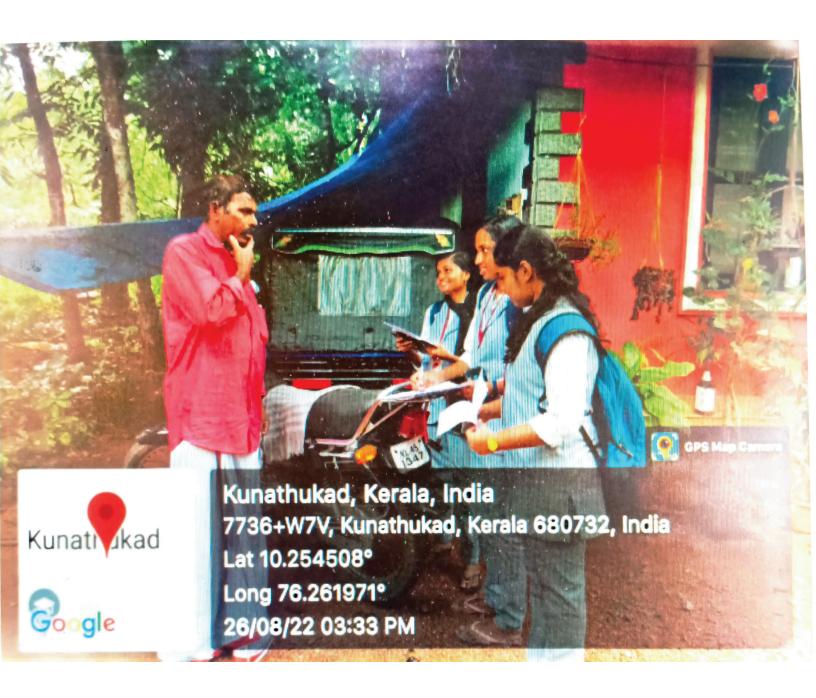

s part of the Students' Extension Programme. The survey was conducted at the same place on 30/09/2022 Friday, in Kunnathukadu, Mala panchayath Ward No. 17. Like the previous survey, students carried out this survey under the supervision of Ward member Mrs. Usha Balan. The timing of the survey was from 2:30 PM to 3:30 PM and was done by 35 students from the department.

#### Outcome

The survey was organised with the objective of more insightful interaction between students and more villagers from the ward. Through the survey students have learnt more about the socio economic situations of those people and it created a deeper connection between students and villagers. Students have given various types of suggestions in order to accelerate the socio-political development of the people.









#### CARMEL COLLEGE MALA

#### DEPARTMENT OF POLITICAL SCIENCE

Participant List 2022-23

Event: Survey

Date: 26/8/2022

| Sl no    | Name                   | Class                       | Signature