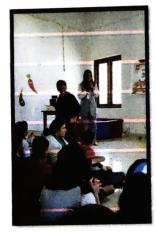

#### REPORT ON

A Day with the Kids of Autism Care Centre, Annamanada:

Let's Sing, Dance, Play & Learn Together and Handing over of Our Small Contribution

by the Department of English (06-01-2023)

Students of the Department of English visited Autism Care Center, Annamanada on 6th January 2023. The Programme named A Day with the Kids of Autism Care Centre, Annamanada: Let's Sing, Dance, Play & Learn Together and Handing over of Our Small Contribution

Students provided a financial aid of Rs 2000/- and engaged in diverse activities. Singing, dancing, and distributing sweets brought joy to children, fostering inclusivity and mutual understanding.

The visit promoted awareness, community support, and social interaction, enhancing the well-being of children with autism and encouraging empathy in students.