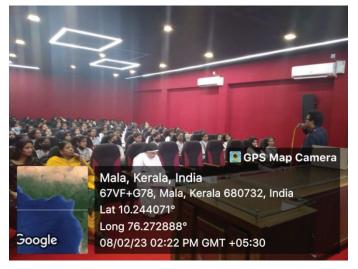

## വിദ്യാർത്ഥികളിലെ ലഹരി ഉപയോഗം

Department of botany in collaboration with Punarjani De-addiction clinic, District Homoeopathy Hospital Thrissur, organized a seminar on the topic "വിദ്യാർത്ഥികളിലെ ലഹരി ഉപയോഗം" on 8th February 2023 at 2 pm in the seminar hall.

The seminar started with prayer. Dr. Sr. Kochuthressia KP, Coordinator of the program delivered the welcome address. Dr. Jishnu VP, Medical Officer of Government Homoeo Dispensary Kuzhur and The Convenor of Punarjani De addiction clinic District Homoeopathy Hospital Thrissur was the resource person. Dr. Jishnu clearly explained about the drug addiction in students and the role of new drugs in our society. The session was really fruitful and helped the students and faculty to understand more about the after effects of drug addiction. After the seminar there was an interactive session to clarify the doubts. Ms. Sneha ES delivered vote of thanks. The seminar was ended at 3.30 pm.