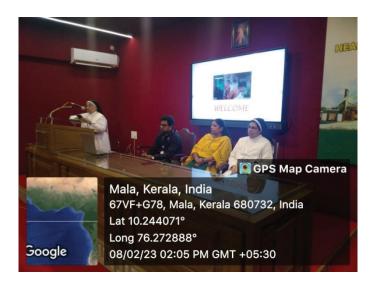

## വിദ്യാർത്ഥികളിലെ ലഹരി ഉപയോഗം

Department of botany in collaboration with Punarjani De-addiction clinic, District Homoeopathy Hospital Thrissur, organized a seminar on the topic "വിദ്യാർത്ഥികളിലെ ലഹരി ഉപയോഗം" on 8th February 2023 at 2 pm in the seminar hall.

The seminar started with prayer. Dr. Sr. Kochuthressia KP, Coordinator of the program delivered the welcome address. Dr. Jishnu VP, Medical Officer of Government Homoeo Dispensary Kuzhur and The Convenor of Punarjani De addiction clinic District Homoeopathy Hospital Thrissur was the resource person. Dr. Jishnu clearly explained about the drug addiction in students and the role of new drugs in our society. The session was really fruitful and helped the students and faculty to understand more about the after effects of drug addiction. After the seminar there was an interactive session to clarify the doubts. Ms. Sneha ES delivered vote of thanks. The seminar was ended at 3.30 pm.