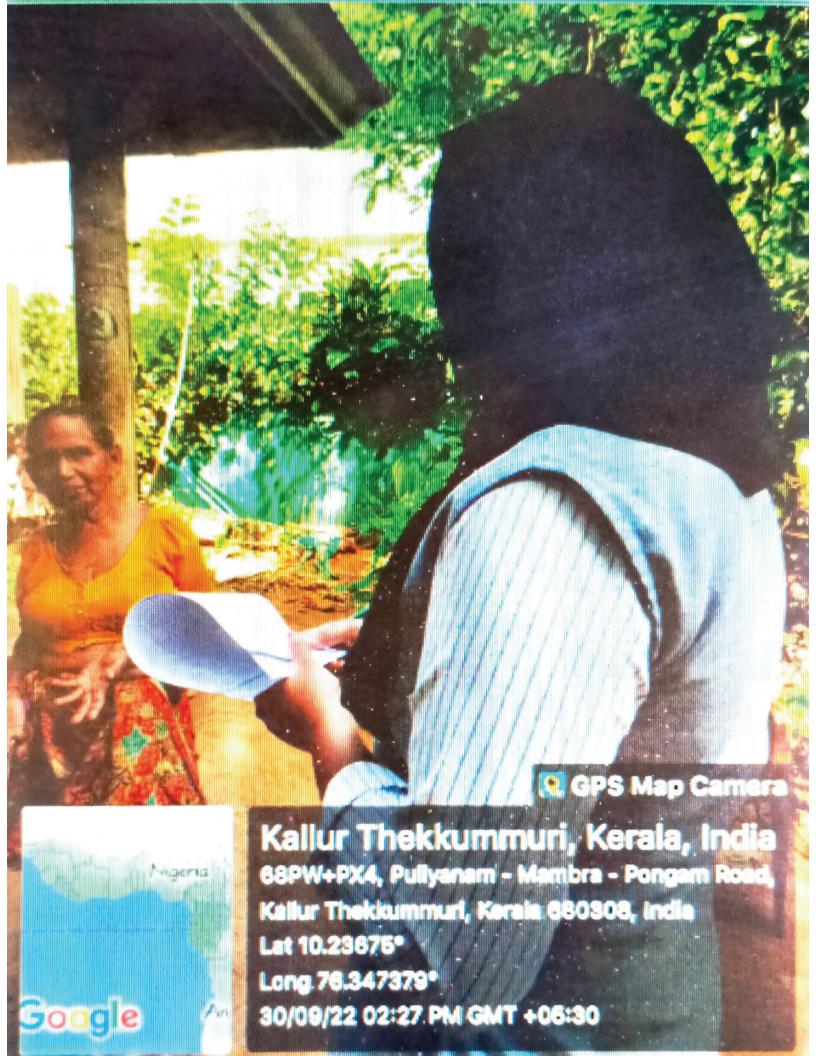

#### **REPORT ON KAITHANGU**

Date & Time: 21/02/2023, 1.00 PM - 3.30 PM

Venue : Carmel College (Autonomous), Mala

Topic : Kaithangu

Department of Zoology in association with Life Club organized a waste paper collection for charity on 21/02/2023. The students of our department collect the paper wastes from various departments and all around the college. The main objective of this program was to help the needy ones suffering from chronic illness such as Dialysis patients, heart patients etc. we also provide a link for registration who wish to avail the help. Our HOD Dr.Sr.Rini Raphael arranged everything for this event and provides instructions regarding the collection. All the wastes were collected and brought to the scrap shop. We got nearly 2000 rupees. In the link there are 2 registrations. We used this money to support those two needy ones.

#### **OUTCOMES**

- Through the waste collection the backgrounds of our departments became neat and clean
- They understood the importance of cleaniness
- The idea of helping others is formed in students.
- Students got idea about how to make useless things useful