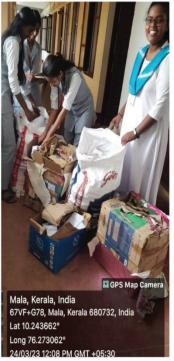

#### **REPORT ON KAITHANGU**

Date & Time: 21/02/2023, 1.00 PM - 3.30 PM

Venue : Carmel College (Autonomous), Mala

Topic : Kaithangu

Department of Zoology in association with Life Club organized a waste paper collection for charity on 21/02/2023. The students of our department collect the paper wastes from various departments and all around the college. The main objective of this program was to help the needy ones suffering from chronic illness such as Dialysis patients, heart patients etc. we also provide a link for registration who wish to avail the help. Our HOD Dr.Sr.Rini Raphael arranged everything for this event and provides instructions regarding the collection. All the wastes were collected and brought to the scrap shop. We got nearly 2000 rupees. In the link there are 2 registrations. We used this money to support those two needy ones.