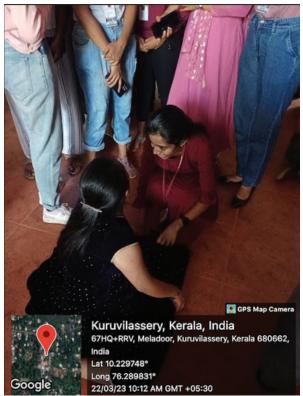

#### REPORT ON

A Day with the Kids of Autism Care Centre, Annamanada:

Let's Sing, Dance, Play & Learn Together and Handing over of Our Small Contribution

by the Department of English (06-01-2023)

Students of the Department of English visited Autism Care Center, Annamanada on 6th January 2023. The Programme named A Day with the Kids of Autism Care Centre, Annamanada: Let's Sing, Dance, Play & Learn Together and Handing over of Our Small Contribution

Students provided a financial aid of Rs 2000/- and engaged in diverse activities. Singing, dancing, and distributing sweets brought joy to children, fostering inclusivity and mutual understanding.

The visit promoted awareness, community support, and social interaction, enhancing the well-being of children with autism and encouraging empathy in students.