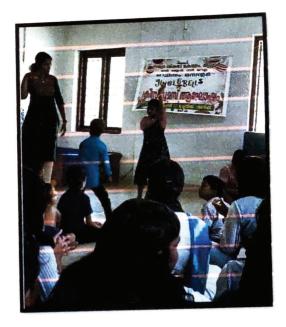

#### REPORT ON

A Day with the Kids of Autism Care Centre, Annamanada:

Let's Sing, Dance, Play & Learn Together and Handing over of Our Small Contribution

by the Department of English (06-01-2023)

Students of the Department of English visited Autism Care Center, Annamanada on 6th January 2023. The Programme named A Day with the Kids of Autism Care Centre, Annamanada: Let's Sing, Dance, Play & Learn Together and Handing over of Our Small Contribution

Students provided a financial aid of Rs 2000/- and engaged in diverse activities. Singing, dancing, and distributing sweets brought joy to children, fostering inclusivity and mutual understanding.

The visit promoted awareness, community support, and social interaction, enhancing the well-being of children with autism and encouraging empathy in students.