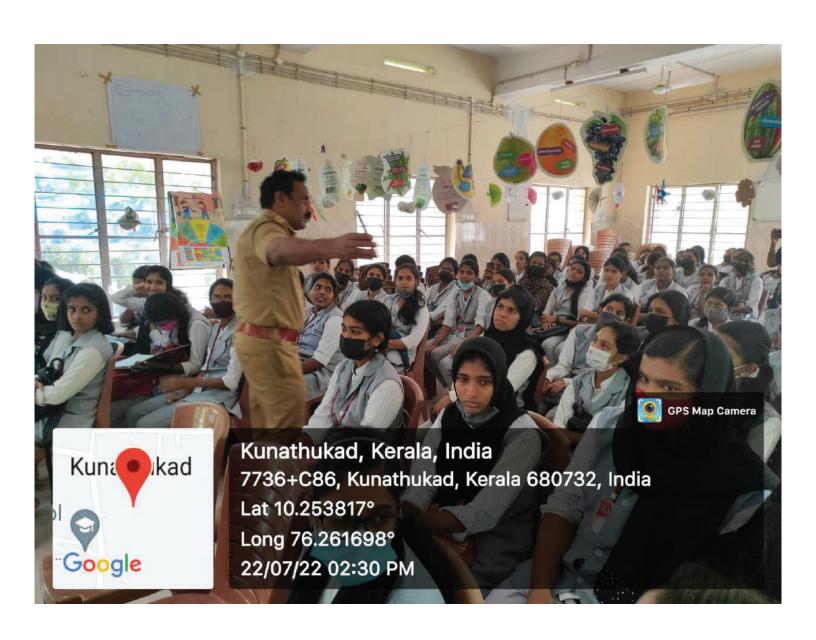

|
| 25   | 7 RD 51.51 K   | 3 B.A. Political science              | Dodun!     |
| 2    | 6 Najeehusidha | ch 3 BA Political science             | rtife furt |
| 2    | 7 Suryound 1.  | 3 3 and BA. Political Scient          | Chr. examp |
|      |                |                                       |            |
|      |                |                                       |            |
|      |                |                                       |            |
|      |                |                                       |            |
| -    |                |                                       |            |
|      |                |                                       |            |
|      |                |                                       |            |

Chel





## CARMEL COLLEGE (Autonomous) MALA, THRISSUR, KERALA

## Department of Political Science

**Conducting a Survey on** 

## Socio-Political Inclusion

DATE: 26/08/2022 VENUE: Kunnathukadu

Ms.Amilsha A A

Ms.Mary Philip HOD olitical Science Department Sr. Dr.Catherine C.M.C Principal Carmel College Mala

## Carmel College Mala (Autonomous) Department of Political Science

## Extension Activity Report: Survey on Socio-Political Inclusion

The Department of Political Science at Carmel College Mala conducted a survey on "Socio-Political Inclusion" as part of the Students' Extension Programme. The survey was conducted on 26/08/20222 Friday, in Kunnathukadu, Mala panchayath Ward No. 17. The survey was carried out under the supervision of Ward member Mrs. Usha Balan. The survey took more than