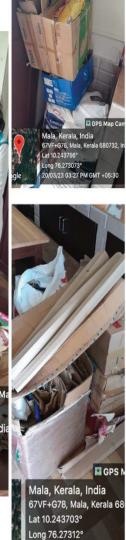

#### **REPORT ON KAITHANGU**

Date & Time: 21/02/2023, 1.00 PM - 3.30 PM

Venue : Carmel College (Autonomous), Mala

Topic : Kaithangu

Department of Zoology in association with Life Club organized a waste paper collection for charity on 21/02/2023. The students of our department collect the paper wastes from various departments and all around the college. The main objective of this program was to help the needy ones suffering from chronic illness such as Dialysis patients, heart patients etc. we also provide a link for registration who wish to avail the help. Our HOD Dr.Sr.Rini Raphael arranged everything for this event and provides instructions regarding the collection. All the wastes were collected and brought to the scrap shop. We got nearly 2000 rupees. In the link there are 2 registrations. We used this money to support those two needy ones.