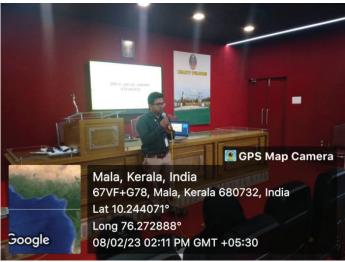

## വിദ്യാർത്ഥികളിലെ ലഹരി ഉപയോഗം

Department of botany in collaboration with Punarjani De-addiction clinic, District Homoeopathy Hospital Thrissur, organized a seminar on the topic "വിദ്യാർത്ഥികളിലെ ലഹരി ഉപയോഗം" on 8th February 2023 at 2 pm in the seminar hall.

The seminar started with prayer. Dr. Sr. Kochuthressia KP, Coordinator of the program delivered the welcome address. Dr. Jishnu VP, Medical Officer of Government Homoeo Dispensary Kuzhur and The Convenor of Punarjani De addiction clinic District Homoeopathy Hospital Thrissur was the resource person. Dr. Jishnu clearly explained about the drug addiction in students and the role of new drugs in our society. The session was really fruitful and helped the students and faculty to understand more about the after effects of drug addiction. After the seminar there was an interactive session to clarify the doubts. Ms. Sneha ES delivered vote of thanks. The seminar was ended at 3.30 pm.