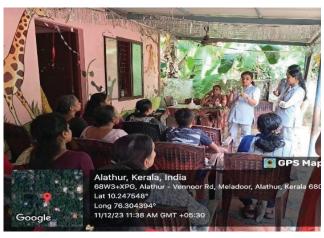

### **DEPARTMENT OF ZOOLOGY**

In collaboration with

**Zaara Biotech Product School**Organizing

Product Launching

The collaborative effort of the Research & PG Department of Botany and Zoology with IIC and Zaara Biotech Product School resulted in a significant product launching program held on October 6, 2023. The program aimed to bring together academic expertise and industry innovation to address malnutrition challenges and enhance living standards. The program was inaugurated by Principal Dr. Sr. Kochuthressia K P, reflecting the commitment of the institution towards fostering research and industry partnerships. The programme is facilitated by Dr.Sr.Rini Raphel (Vice principal & HOD of Zoology) and Dr.Bindhu K B (HOD of Botany).Recognition and distribution of internship certificates to students who had successfully completed their internships, promoting practical exposure and skill development. Students had the opportunity to showcase and launch innovative products aimed at addressing malnutrition challenges. This platform allowed students to apply theoretical knowledge in a practical setting and contribute to innovative solutions. The program facilitated the registration of new students, welcoming fresh minds to engage in collaborative efforts and contribute to ongoing projects. Zaara's team also participated in this program. 61 participants participated in the product launch; among them, 16 were students who launched their products.