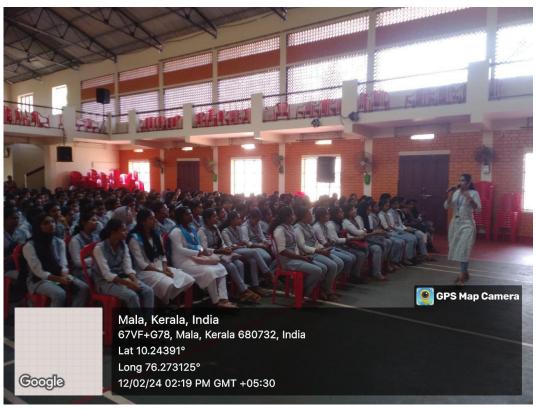

### **DEPARTMENT OF ZOOLOGY**

In collaboration with

**Zaara Biotech Product School**Organizing

Product Launching

The collaborative effort of the Research & PG Department of Botany and Zoology with IIC and Zaara Biotech Product School resulted in a significant product launching program held on October 6, 2023. The program aimed to bring together academic expertise and industry innovation to address malnutrition challenges and enhance living standards. The program was inaugurated by Principal Dr. Sr. Kochuthressia K P, reflecting the commitment of the institution towards fostering research and industry partnerships. The programme is facilitated by Dr.Sr.Rini Raphel (Vice principal & HOD of Zoology) and Dr.Bindhu K B (HOD of Botany).Recognition and distribution of internship certificates to students who had successfully completed their internships, promoting practical exposure and skill development. Students had the opportunity to showcase and launch innovative products aimed at addressing malnutrition challenges. This platform allowed students to apply theoretical knowledge in a practical setting and contribute to innovative solutions. The program facilitated the registration of new students, welcoming fresh minds to engage in collaborative efforts and contribute to ongoing projects. Zaara's team also participated in this program. 61 participants participated in the product launch; among them, 16 were students who launched their products.