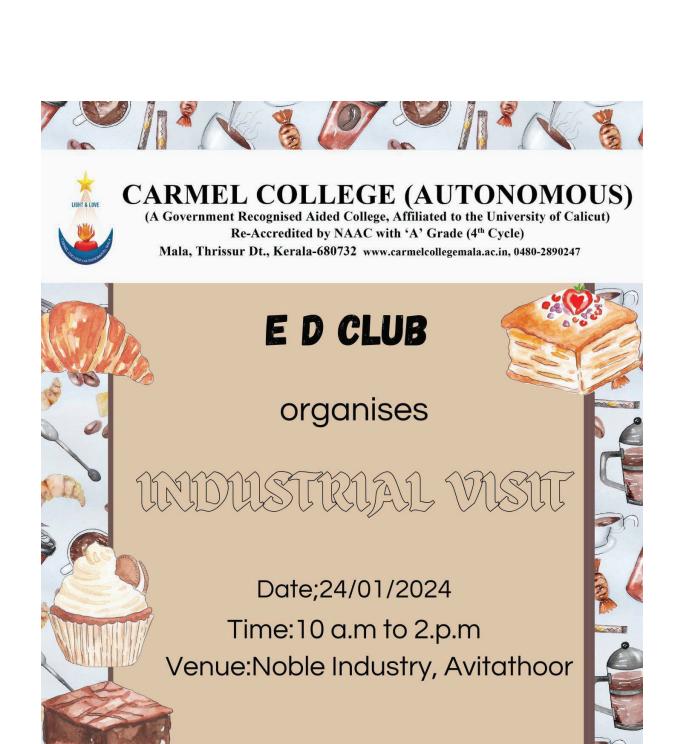

## DEPARTMENT OF BOTANY & ZOOLOGY

In collaboration with

IIC

&

Organizing

## **PRODUCT**

\*\*\*\*\*\*

# LAUNCHING

Internship certificate
distribution

Student's product exhibition

Registration of new candidates

0

06 - 10 - 2023

(

1.30 PM

AUDIO VISUAL HALL

MR.NAJEEB BIN HANEEF (CEO- ZAARA BIOTECH) DR.SR. KOCHUTHRESSIA KP (PRINCIPAL)

DR. BINDHU KB (HOD-BOTANY)

DR.SR.RINI RAPHAEL (HOD-ZOOLOGY)