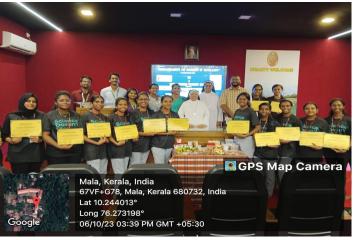

### **DEPARTMENT OF ZOOLOGY**

In collaboration with

**Zaara Biotech Product School**Organizing

Product Launching

The collaborative effort of the Research & PG Department of Botany and Zoology with IIC and Zaara Biotech Product School resulted in a significant product launching program held on October 6, 2023. The program aimed to bring together academic expertise and industry innovation to address malnutrition challenges and enhance living standards. The program was inaugurated by Principal Dr. Sr. Kochuthressia K P, reflecting the commitment of the institution towards fostering research and industry partnerships. The programme is facilitated by Dr.Sr.Rini Raphel (Vice principal & HOD of Zoology) and Dr.Bindhu K B (HOD of Botany).Recognition and distribution of internship certificates to students who had successfully completed their internships, promoting practical exposure and skill development. Students had the opportunity to showcase and launch innovative products aimed at addressing malnutrition challenges. This platform allowed students to apply theoretical knowledge in a practical setting and contribute to innovative solutions. The program facilitated the registration of new students, welcoming fresh minds to engage in collaborative efforts and contribute to ongoing projects. Zaara's team also participated in this program. 61 participants participated in the product launch; among them, 16 were students who launched their products.

<u>Outcome:</u> The product launch marks a significant milestone for Department of Botany. Despite a few challenges, the overall response has been overwhelmingly positive. The success of the

launch lays a solid foundation for future growth, and we are committed to continually improving and delivering innovative products to meet the evolving needs of our customers.