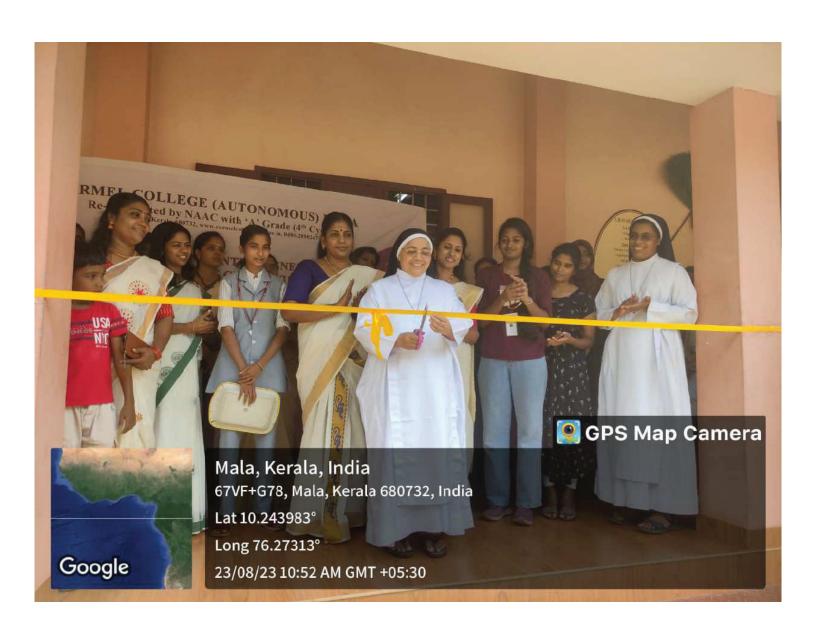

### **DEPARTMENT OF ZOOLOGY**

In collaboration with

**Zaara Biotech Product School**Organizing

Product Launching

The collaborative effort of the Research & PG Department of Botany and Zoology with IIC and Zaara Biotech Product School resulted in a significant product launching program held on October 6, 2023. The program aimed to bring together academic expertise and industry innovation to address malnutrition challenges and enhance living standards. The program was inaugurated by Principal Dr. Sr. Kochuthressia K P, reflecting the commitment of the institution towards fostering research and industry partnerships. The programme is facilitated by Dr.Sr.Rini Raphel (Vice principal & HOD of Zoology) and Dr.Bindhu K B (HOD of Botany).Recognition and distribution of internship certificates to students who had successfully completed their internships, promoting practical exposure and skill development. Students had the opportunity to showcase and launch innovative products aimed at addressing malnutrition challenges. This platform allowed students to apply theoretical knowledge in a practical setting and contribute to innovative solutions. The program facilitated the registration of new students, welcoming fresh minds to engage in collaborative efforts and contribute to ongoing projects. Zaara's team also participated in this program. 61 participants participated in the product launch; among them, 16 were students who launched their products.