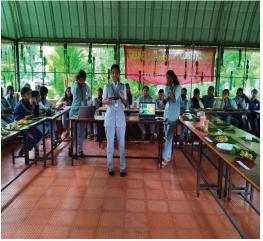

### **DEPARTMENT OF ZOOLOGY**

In collaboration with

**Zaara Biotech Product School**Organizing

Product Launching

The collaborative effort of the Research & PG Department of Botany and Zoology with IIC and Zaara Biotech Product School resulted in a significant product launching program held on October 6, 2023. The program aimed to bring together academic expertise and industry innovation to address malnutrition challenges and enhance living standards. The program was inaugurated by Principal Dr. Sr. Kochuthressia K P, reflecting the commitment of the institution towards fostering research and industry partnerships. The programme is facilitated by Dr.Sr.Rini Raphel (Vice principal & HOD of Zoology) and Dr.Bindhu K B (HOD of Botany).Recognition and distribution of internship certificates to students who had successfully completed their internships, promoting practical exposure and skill development. Students had the opportunity to showcase and launch innovative products aimed at addressing malnutrition challenges. This platform allowed students to apply theoretical knowledge in a practical setting and contribute to innovative solutions. The program facilitated the registration of new students, welcoming fresh minds to engage in collaborative efforts and contribute to ongoing projects. Zaara's team also participated in this program. 61 participants participated in the product launch; among them, 16 were students who launched their products.