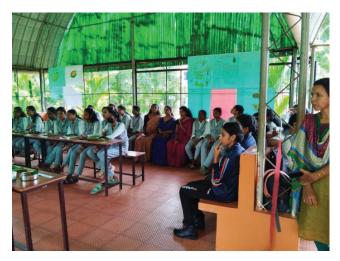

### **DEPARTMENT OF ZOOLOGY**

In collaboration with

**Zaara Biotech Product School**Organizing

Product Launching

The collaborative effort of the Research & PG Department of Botany and Zoology with IIC and Zaara Biotech Product School resulted in a significant product launching program held on October 6, 2023. The program aimed to bring together academic expertise and industry innovation to address malnutrition challenges and enhance living standards. The program was inaugurated by Principal Dr. Sr. Kochuthressia K P, reflecting the commitment of the institution towards fostering research and industry partnerships. The programme is facilitated by Dr.Sr.Rini Raphel (Vice principal & HOD of Zoology) and Dr.Bindhu K B (HOD of Botany).Recognition and distribution of internship certificates to students who had successfully completed their internships, promoting practical exposure and skill development. Students had the opportunity to showcase and launch innovative products aimed at addressing malnutrition challenges. This platform allowed students to apply theoretical knowledge in a practical setting and contribute to innovative solutions. The program facilitated the registration of new students, welcoming fresh minds to engage in collaborative efforts and contribute to ongoing projects. Zaara's team also participated in this program. 61 participants participated in the product launch; among them, 16 were students who launched their products.