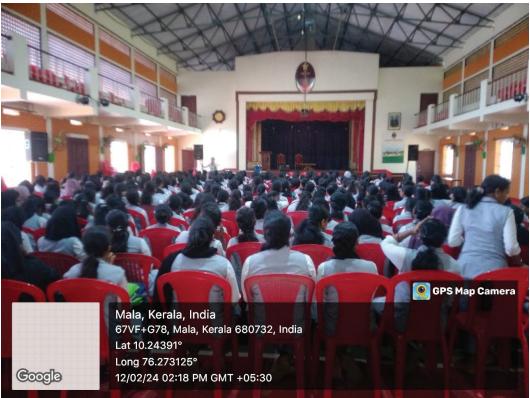

### **DEPARTMENT OF ZOOLOGY**

In collaboration with

**Zaara Biotech Product School**Organizing

Product Launching

The collaborative effort of the Research & PG Department of Botany and Zoology with IIC and Zaara Biotech Product School resulted in a significant product launching program held on October 6, 2023. The program aimed to bring together academic expertise and industry innovation to address malnutrition challenges and enhance living standards. The program was inaugurated by Principal Dr. Sr. Kochuthressia K P, reflecting the commitment of the institution towards fostering research and industry partnerships. The programme is facilitated by Dr.Sr.Rini Raphel (Vice principal & HOD of Zoology) and Dr.Bindhu K B (HOD of Botany).Recognition and distribution of internship certificates to students who had successfully completed their internships, promoting practical exposure and skill development. Students had the opportunity to showcase and launch innovative products aimed at addressing malnutrition challenges. This platform allowed students to apply theoretical knowledge in a practical setting and contribute to innovative solutions. The program facilitated the registration of new students, welcoming fresh minds to engage in collaborative efforts and contribute to ongoing projects. Zaara's team also participated in this program. 61 participants participated in the product launch; among them, 16 were students who launched their products.