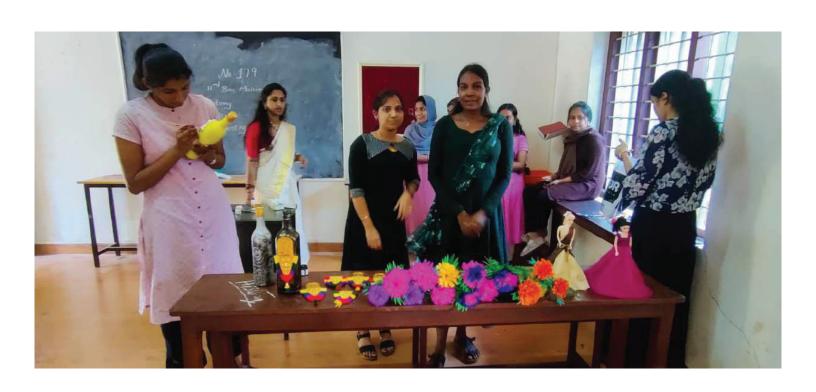

### **DEPARTMENT OF ZOOLOGY**

In collaboration with

**Zaara Biotech Product School**Organizing

Product Launching

The collaborative effort of the Research & PG Department of Botany and Zoology with IIC and Zaara Biotech Product School resulted in a significant product launching program held on October 6, 2023. The program aimed to bring together academic expertise and industry innovation to address malnutrition challenges and enhance living standards. The program was inaugurated by Principal Dr. Sr. Kochuthressia K P, reflecting the commitment of the institution towards fostering research and industry partnerships. The programme is facilitated by Dr.Sr.Rini Raphel (Vice principal & HOD of Zoology) and Dr.Bindhu K B (HOD of Botany).Recognition and distribution of internship certificates to students who had successfully completed their internships, promoting practical exposure and skill development. Students had the opportunity to showcase and launch innovative products aimed at addressing malnutrition challenges. This platform allowed students to apply theoretical knowledge in a practical setting and contribute to innovative solutions. The program facilitated the registration of new students, welcoming fresh minds to engage in collaborative efforts and contribute to ongoing projects. Zaara's team also participated in this program. 61 participants participated in the product launch; among them, 16 were students who launched their products.