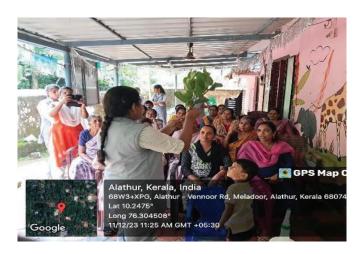

### **DEPARTMENT OF ZOOLOGY**

In collaboration with

**Zaara Biotech Product School**Organizing

Product Launching

The collaborative effort of the Research & PG Department of Botany and Zoology with IIC and Zaara Biotech Product School resulted in a significant product launching program held on October 6, 2023. The program aimed to bring together academic expertise and industry innovation to address malnutrition challenges and enhance living standards. The program was inaugurated by Principal Dr. Sr. Kochuthressia K P, reflecting the commitment of the institution towards fostering research and industry partnerships. The programme is facilitated by Dr.Sr.Rini Raphel (Vice principal & HOD of Zoology) and Dr.Bindhu K B (HOD of Botany).Recognition and distribution of internship certificates to students who had successfully completed their internships, promoting practical exposure and skill development. Students had the opportunity to showcase and launch innovative products aimed at addressing malnutrition challenges. This platform allowed students to apply theoretical knowledge in a practical setting and contribute to innovative solutions. The program facilitated the registration of new students, welcoming fresh minds to engage in collaborative efforts and contribute to ongoing projects. Zaara's team also participated in this program. 61 participants participated in the product launch; among them, 16 were students who launched their products.