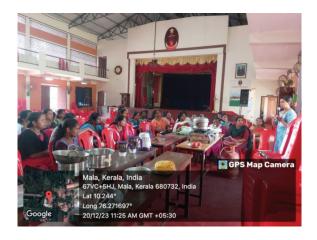

### **DEPARTMENT OF ZOOLOGY**

In collaboration with

**Zaara Biotech Product School**Organizing

Product Launching

The collaborative effort of the Research & PG Department of Botany and Zoology with IIC and Zaara Biotech Product School resulted in a significant product launching program held on October 6, 2023. The program aimed to bring together academic expertise and industry innovation to address malnutrition challenges and enhance living standards. The program was inaugurated by Principal Dr. Sr. Kochuthressia K P, reflecting the commitment of the institution towards fostering research and industry partnerships. The programme is facilitated by Dr.Sr.Rini Raphel (Vice principal & HOD of Zoology) and Dr.Bindhu K B (HOD of Botany).Recognition and distribution of internship certificates to students who had successfully completed their internships, promoting practical exposure and skill development. Students had the opportunity to showcase and launch innovative products aimed at addressing malnutrition challenges. This platform allowed students to apply theoretical knowledge in a practical setting and contribute to innovative solutions. The program facilitated the registration of new students, welcoming fresh minds to engage in collaborative efforts and contribute to ongoing projects. Zaara's team also participated in this program. 61 participants participated in the product launch; among them, 16 were students who launched their products.