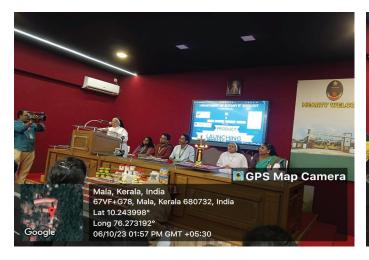

# LAUNCHING

Internship certificate
distribution

Student's product exhibition

Registration of new candidates

0

06 - 10 - 2023

(

1.30 PM

AUDIO VISUAL HALL

MR.NAJEEB BIN HANEEF (CEO- ZAARA BIOTECH) DR.SR. KOCHUTHRESSIA KP (PRINCIPAL)

DR. BINDHU KB (HOD-BOTANY)

DR.SR.RINI RAPHAEL (HOD-ZOOLOGY)

### **DEPARTMENT OF ZOOLOGY**

In collaboration with

**Zaara Biotech Product School**Organizing

Product Launching

The collaborative effort of the Research & PG Department of Botany and Zoology with IIC and Zaara Biotech Product School resulted in a significant product launching program held on October 6, 2023. The program aimed to bring together academic expertise and industry innovation to address malnutrition challenges and enhance living standards. The program was inaugurated by Principal Dr. Sr. Kochuthressia K P, reflecting the commitment of the institution towards fostering research and industry partnerships. The programme is facilitated by Dr.Sr.Rini Raphel (Vice principal & HOD of Zoology) and Dr.Bindhu K B (HOD of Botany).Recognition and distribution of internship certificates to students who had successfully completed their internships, promoting practical exposure and skill development. Students had the opportunity to showcase and launch innovative products aimed at addressing malnutrition challenges. This platform allowed students to apply theoretical knowledge in a practical setting and contribute to innovative solutions. The program facilitated the registration of new students, welcoming fresh minds to engage in collaborative efforts and contribute to ongoing projects. Zaara's team also participated in this program. 61 participants participated in the product launch; among them, 16 were students who launched their products.