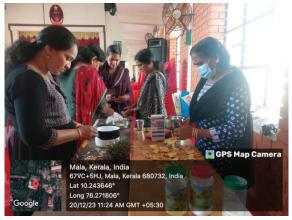

### **DEPARTMENT OF ZOOLOGY**

In collaboration with

**Zaara Biotech Product School**Organizing

Product Launching

The collaborative effort of the Research & PG Department of Botany and Zoology with IIC and Zaara Biotech Product School resulted in a significant product launching program held on October 6, 2023. The program aimed to bring together academic expertise and industry innovation to address malnutrition challenges and enhance living standards. The program was inaugurated by Principal Dr. Sr. Kochuthressia K P, reflecting the commitment of the institution towards fostering research and industry partnerships. The programme is facilitated by Dr.Sr.Rini Raphel (Vice principal & HOD of Zoology) and Dr.Bindhu K B (HOD of Botany).Recognition and distribution of internship certificates to students who had successfully completed their internships, promoting practical exposure and skill development. Students had the opportunity to showcase and launch innovative products aimed at addressing malnutrition challenges. This platform allowed students to apply theoretical knowledge in a practical setting and contribute to innovative solutions. The program facilitated the registration of new students, welcoming fresh minds to engage in collaborative efforts and contribute to ongoing projects. Zaara's team also participated in this program. 61 participants participated in the product launch; among them, 16 were students who launched their products.