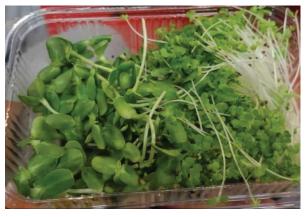

## **PRODUCT**

\*\*\*\*\*\*

### **DEPARTMENT OF ZOOLOGY**

In collaboration with

**Zaara Biotech Product School**Organizing

Product Launching

The collaborative effort of the Research & PG Department of Botany and Zoology with IIC and Zaara Biotech Product School resulted in a significant product launching program held on October 6, 2023. The program aimed to bring together academic expertise and industry innovation to address malnutrition challenges and enhance living standards. The program was inaugurated by Principal Dr. Sr. Kochuthressia K P, reflecting the commitment of the institution towards fostering research and industry partnerships. The programme is facilitated by Dr.Sr.Rini Raphel (Vice principal & HOD of Zoology) and Dr.Bindhu K B (HOD of Botany).Recognition and distribution of internship certificates to students who had successfully completed their internships, promoting practical exposure and skill development. Students had the opportunity to showcase and launch innovative products aimed at addressing malnutrition challenges. This platform allowed students to apply theoretical knowledge in a practical setting and contribute to innovative solutions. The program facilitated the registration of new students, welcoming fresh minds to engage in collaborative efforts and contribute to ongoing projects. Zaara's team also participated in this program. 61 participants participated in the product launch; among them, 16 were students who launched their products.