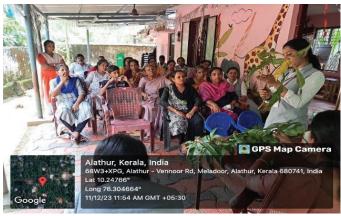

### **DEPARTMENT OF ZOOLOGY**

In collaboration with

**Zaara Biotech Product School**Organizing

Product Launching

The collaborative effort of the Research & PG Department of Botany and Zoology with IIC and Zaara Biotech Product School resulted in a significant product launching program held on October 6, 2023. The program aimed to bring together academic expertise and industry innovation to address malnutrition challenges and enhance living standards. The program was inaugurated by Principal Dr. Sr. Kochuthressia K P, reflecting the commitment of the institution towards fostering research and industry partnerships. The programme is facilitated by Dr.Sr.Rini Raphel (Vice principal & HOD of Zoology) and Dr.Bindhu K B (HOD of Botany).Recognition and distribution of internship certificates to students who had successfully completed their internships, promoting practical exposure and skill development. Students had the opportunity to showcase and launch innovative products aimed at addressing malnutrition challenges. This platform allowed students to apply theoretical knowledge in a practical setting and contribute to innovative solutions. The program facilitated the registration of new students, welcoming fresh minds to engage in collaborative efforts and contribute to ongoing projects. Zaara's team also participated in this program. 61 participants participated in the product launch; among them, 16 were students who launched their products.