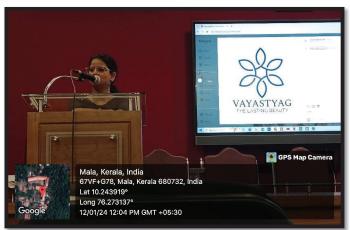

### **DEPARTMENT OF ZOOLOGY**

In collaboration with

**Zaara Biotech Product School**Organizing

Product Launching

The collaborative effort of the Research & PG Department of Botany and Zoology with IIC and Zaara Biotech Product School resulted in a significant product launching program held on October 6, 2023. The program aimed to bring together academic expertise and industry innovation to address malnutrition challenges and enhance living standards. The program was inaugurated by Principal Dr. Sr. Kochuthressia K P, reflecting the commitment of the institution towards fostering research and industry partnerships. The programme is facilitated by Dr.Sr.Rini Raphel (Vice principal & HOD of Zoology) and Dr.Bindhu K B (HOD of Botany).Recognition and distribution of internship certificates to students who had successfully completed their internships, promoting practical exposure and skill development. Students had the opportunity to showcase and launch innovative products aimed at addressing malnutrition challenges. This platform allowed students to apply theoretical knowledge in a practical setting and contribute to innovative solutions. The program facilitated the registration of new students, welcoming fresh minds to engage in collaborative efforts and contribute to ongoing projects. Zaara's team also participated in this program. 61 participants participated in the product launch; among them, 16 were students who launched their products.