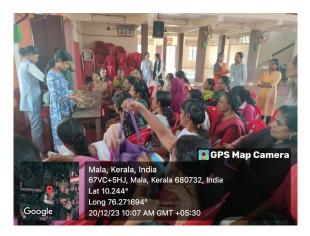

### **DEPARTMENT OF ZOOLOGY**

In collaboration with

**Zaara Biotech Product School**Organizing

Product Launching

The collaborative effort of the Research & PG Department of Botany and Zoology with IIC and Zaara Biotech Product School resulted in a significant product launching program held on October 6, 2023. The program aimed to bring together academic expertise and industry innovation to address malnutrition challenges and enhance living standards. The program was inaugurated by Principal Dr. Sr. Kochuthressia K P, reflecting the commitment of the institution towards fostering research and industry partnerships. The programme is facilitated by Dr.Sr.Rini Raphel (Vice principal & HOD of Zoology) and Dr.Bindhu K B (HOD of Botany).Recognition and distribution of internship certificates to students who had successfully completed their internships, promoting practical exposure and skill development. Students had the opportunity to showcase and launch innovative products aimed at addressing malnutrition challenges. This platform allowed students to apply theoretical knowledge in a practical setting and contribute to innovative solutions. The program facilitated the registration of new students, welcoming fresh minds to engage in collaborative efforts and contribute to ongoing projects. Zaara's team also participated in this program. 61 participants participated in the product launch; among them, 16 were students who launched their products.