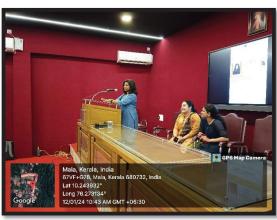

### **DEPARTMENT OF ZOOLOGY**

In collaboration with

**Zaara Biotech Product School**Organizing

Product Launching

The collaborative effort of the Research & PG Department of Botany and Zoology with IIC and Zaara Biotech Product School resulted in a significant product launching program held on October 6, 2023. The program aimed to bring together academic expertise and industry innovation to address malnutrition challenges and enhance living standards. The program was inaugurated by Principal Dr. Sr. Kochuthressia K P, reflecting the commitment of the institution towards fostering research and industry partnerships. The programme is facilitated by Dr.Sr.Rini Raphel (Vice principal & HOD of Zoology) and Dr.Bindhu K B (HOD of Botany).Recognition and distribution of internship certificates to students who had successfully completed their internships, promoting practical exposure and skill development. Students had the opportunity to showcase and launch innovative products aimed at addressing malnutrition challenges. This platform allowed students to apply theoretical knowledge in a practical setting and contribute to innovative solutions. The program facilitated the registration of new students, welcoming fresh minds to engage in collaborative efforts and contribute to ongoing projects. Zaara's team also participated in this program. 61 participants participated in the product launch; among them, 16 were students who launched their products.