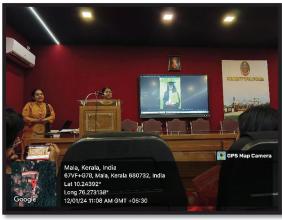

### **DEPARTMENT OF ZOOLOGY**

In collaboration with

**Zaara Biotech Product School**Organizing

Product Launching

The collaborative effort of the Research & PG Department of Botany and Zoology with IIC and Zaara Biotech Product School resulted in a significant product launching program held on October 6, 2023. The program aimed to bring together academic expertise and industry innovation to address malnutrition challenges and enhance living standards. The program was inaugurated by Principal Dr. Sr. Kochuthressia K P, reflecting the commitment of the institution towards fostering research and industry partnerships. The programme is facilitated by Dr.Sr.Rini Raphel (Vice principal & HOD of Zoology) and Dr.Bindhu K B (HOD of Botany).Recognition and distribution of internship certificates to students who had successfully completed their internships, promoting practical exposure and skill development. Students had the opportunity to showcase and launch innovative products aimed at addressing malnutrition challenges. This platform allowed students to apply theoretical knowledge in a practical setting and contribute to innovative solutions. The program facilitated the registration of new students, welcoming fresh minds to engage in collaborative efforts and contribute to ongoing projects. Zaara's team also participated in this program. 61 participants participated in the product launch; among them, 16 were students who launched their products.