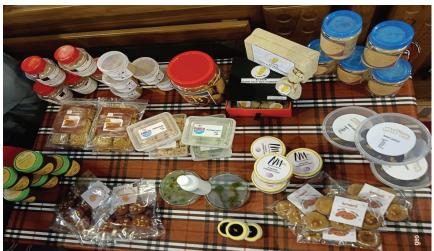

### **DEPARTMENT OF ZOOLOGY**

In collaboration with

**Zaara Biotech Product School**Organizing

Product Launching

The collaborative effort of the Research & PG Department of Botany and Zoology with IIC and Zaara Biotech Product School resulted in a significant product launching program held on October 6, 2023. The program aimed to bring together academic expertise and industry innovation to address malnutrition challenges and enhance living standards. The program was inaugurated by Principal Dr. Sr. Kochuthressia K P, reflecting the commitment of the institution towards fostering research and industry partnerships. The programme is facilitated by Dr.Sr.Rini Raphel (Vice principal & HOD of Zoology) and Dr.Bindhu K B (HOD of Botany).Recognition and distribution of internship certificates to students who had successfully completed their internships, promoting practical exposure and skill development. Students had the opportunity to showcase and launch innovative products aimed at addressing malnutrition challenges. This platform allowed students to apply theoretical knowledge in a practical setting and contribute to innovative solutions. The program facilitated the registration of new students, welcoming fresh minds to engage in collaborative efforts and contribute to ongoing projects. Zaara's team also participated in this program. 61 participants participated in the product launch; among them, 16 were students who launched their products.

<u>Outcome:</u> The product launch marks a significant milestone for Department of Botany. Despite a few challenges, the overall response has been overwhelmingly positive. The success of the

launch lays a solid foundation for future growth, and we are committed to continually improving and delivering innovative products to meet the evolving needs of our customers.