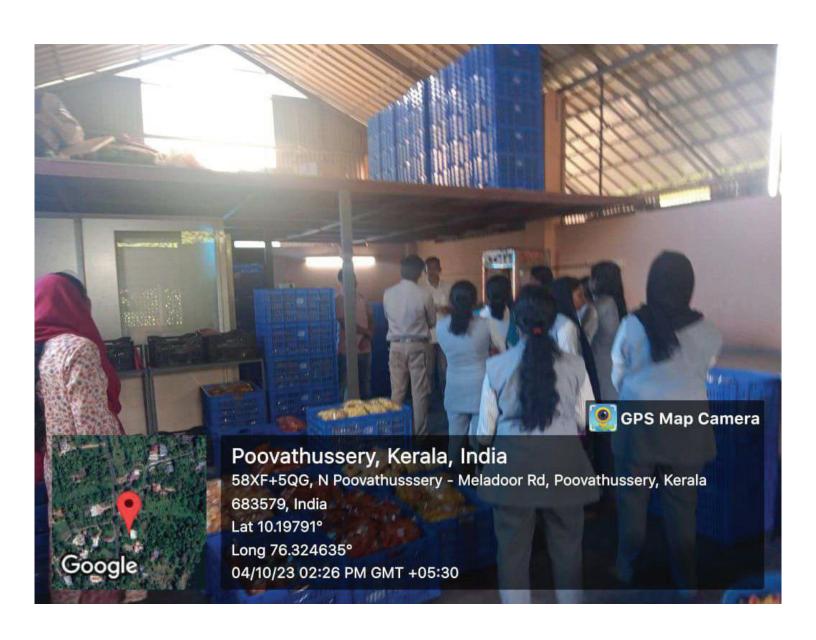

### **DEPARTMENT OF ZOOLOGY**

In collaboration with

**Zaara Biotech Product School**Organizing

Product Launching

The collaborative effort of the Research & PG Department of Botany and Zoology with IIC and Zaara Biotech Product School resulted in a significant product launching program held on October 6, 2023. The program aimed to bring together academic expertise and industry innovation to address malnutrition challenges and enhance living standards. The program was inaugurated by Principal Dr. Sr. Kochuthressia K P, reflecting the commitment of the institution towards fostering research and industry partnerships. The programme is facilitated by Dr.Sr.Rini Raphel (Vice principal & HOD of Zoology) and Dr.Bindhu K B (HOD of Botany).Recognition and distribution of internship certificates to students who had successfully completed their internships, promoting practical exposure and skill development. Students had the opportunity to showcase and launch innovative products aimed at addressing malnutrition challenges. This platform allowed students to apply theoretical knowledge in a practical setting and contribute to innovative solutions. The program facilitated the registration of new students, welcoming fresh minds to engage in collaborative efforts and contribute to ongoing projects. Zaara's team also participated in this program. 61 participants participated in the product launch; among them, 16 were students who launched their products.

<u>Outcome:</u> The product launch marks a significant milestone for Department of Botany. Despite a few challenges, the overall response has been overwhelmingly positive. The success of the

launch lays a solid foundation for future growth, and we are committed to continually improving and delivering innovative products to meet the evolving needs of our customers.