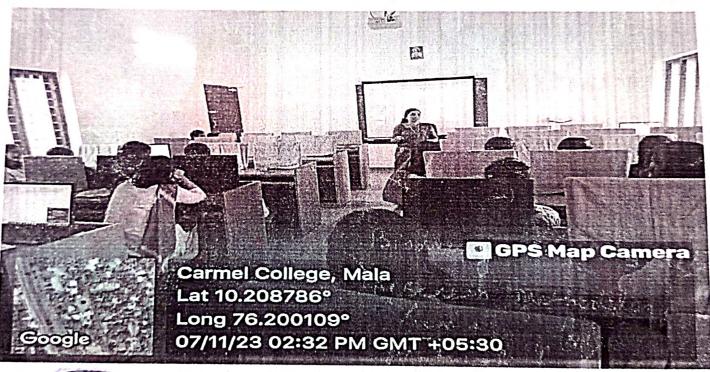

# SEMINAR ON USE OF AI TOOLS IN RESEARCH IN COLLABORATION WITH RESEARCH CELL

The department and research cell organized a seminar on "Use of AI Tools in Research" on 07 November 2023 at 2.00 pm. The seminar was handled by Ms. Reesha P. U, Assistant Professor, Department of Computer Science, St. Joseph's College(Autonomous), Irinjalakuda. The session was very fruitful as it helped the students to enhance critical thinking, problem solving and to create research attitude, and gave awareness of advanced AI tools in research methodologies.