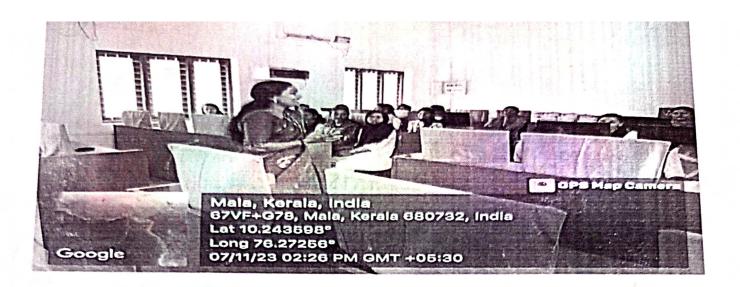

# SEMINAR ON USE OF AI TOOLS IN RESEARCH IN COLLABORATION WITH RESEARCH CELL

The department and research cell organized a seminar on "Use of AI Tools in Research" on 07 November 2023 at 2.00 pm. The seminar was handled by Ms. Reesha P. U, Assistant Professor, Department of Computer Science, St. Joseph's College(Autonomous), Irinjalakuda. The session was very fruitful as it helped the students to enhance critical thinking, problem solving and to create research attitude, and gave awareness of advanced AI tools in research methodologies.