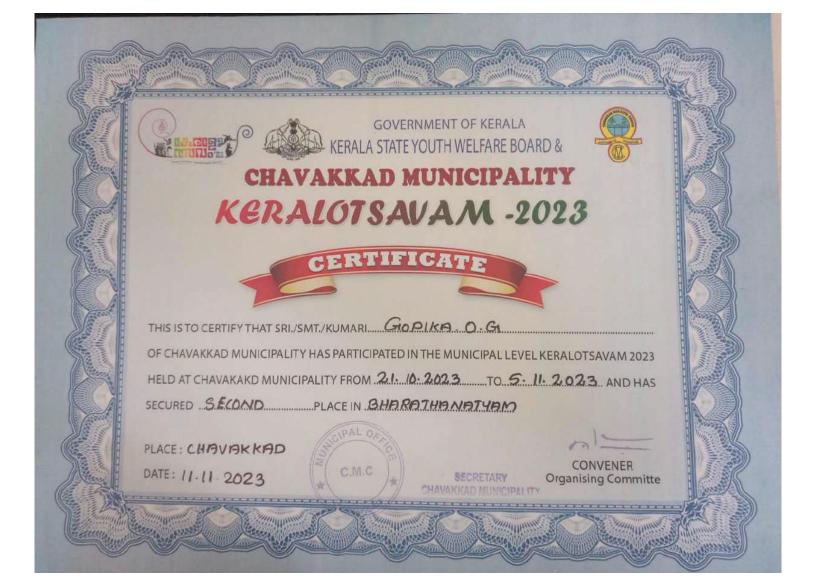

|
| Certi | fied that Ms Aiswaeya K. M of Cannel College, Mala                                          |
|       | participated in the South Indian Dance fest 2K23 held on day 2 of the Holy Fair Fiesta 2K23 |
| (7/1: | 2/23 to 10/12/23) organised by the Holy Grace Group of Institutions, and has won the        |
| "The  | Special Award for Creative performance".                                                    |
|       | Jon-                                                                                        |
| Mala  | Chairman                                                                                    |

Holy Grace Academy of Management studies, Engineering, Pharmacy, Arts & Science, Polytechnic College





#### THRISSUR DISTRICT KARATE CHAMPIONSHIP 2023 Organised by KARATE ASSOCIATION OF THRISSUR

#### Reg. No.: TSR/CA/114/2021

Affi. with Karate Kerala Association (KKA) Aff.to Karate India Organisation (KIO) KIO Member of Asian Karate-Do Federation (AKF) & World Karate Federation (WKF)

#### CERTIFICATE

This is to certify that

Aswathy, P.A

Sensei Jayaprakash A.K. PRESIDENT - KAT



Sensei Madhu Viswanadh GENERAL SECRETARY - KAT



Sensei Benny P.T. TREASURER - KAT

Sensel Divakaran K.S. CHAIRMAN - RC - KAT



KKA





### **STUDENTS ACHIEVEMENTS**



# **NSS VOLUNTEER**

## DEVI CHANDANA P III B A SOCIOLOGY

സ്വാതന്ത്ര്യത്തിന്റെ എഴുപത്തിയഞ്ചാം വാർഷികം -ആസാദി കാ അമൃത് മഹോത്സവത്തിന്റെ ചടങ്ങുകളുടെ ഭാഗമായി 2023 ഒക്ടോബർ 30, 31 ന് ന്യൂ ദില്ലി കർത്തവ്യ പഥിൽ നടക്കുന്ന പ്രധാന മന്ത്രിയുടെ "മേരി