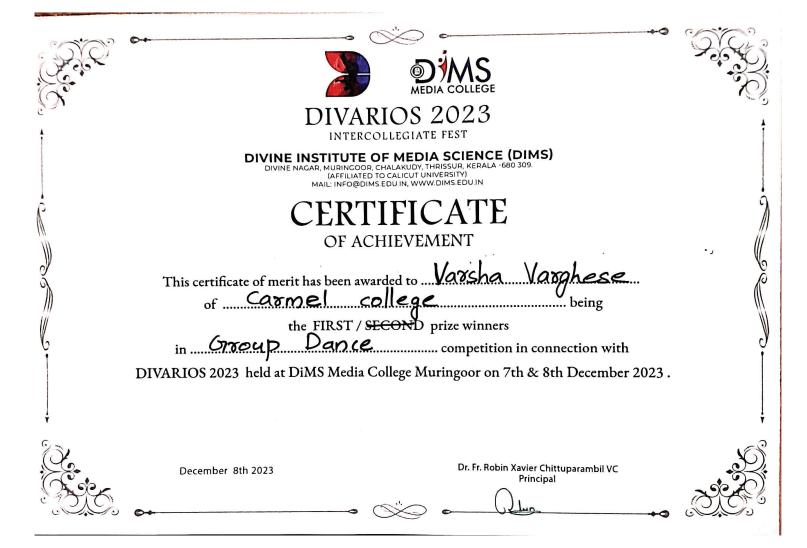

| 0000                      | o+ o o                                                                                                                                                                                  | 0000               |
|---------------------------|-----------------------------------------------------------------------------------------------------------------------------------------------------------------------------------------|--------------------|
| Contraction of the second | MEDIA COLLEGE                                                                                                                                                                           | Joseph Contraction |
| 1                         | DIVARIOS 2023<br>INTERCOLLEGIATE FEST                                                                                                                                                   | ţ                  |
|                           | DIVINE INSTITUTE OF MEDIA SCIENCE (DIMS)<br>DIVINE NAGAR, MURINGOOR, CHALAKUDY, THRISSUR, KERALA -680 309<br>(AFFILIATED TO CALICUT UNIVERSITY)<br>MAIL INFO@DIMSEDU IN, WWW DIMSEDU IN |                    |
| ŕ                         | CERTIFICATE                                                                                                                                                                             | ÷C                 |
| M                         | OF ACHIEVEMENT                                                                                                                                                                          |                    |
| 2                         | This certificate of merit has been awarded to <u>Aishwariya</u> <u>k.</u><br>of <u>Carnel</u> <u>college</u> being                                                                      |                    |
|                           | the FIRST / SECOND prize winners                                                                                                                                                        |                    |
| 6                         | in Group Dance competition in connection with                                                                                                                                           |                    |
|                           | DIVARIOS 2023 held at DiMS Media College Muringoor on 7th & 8th December 2023.                                                                                                          |                    |
| ÷                         |                                                                                                                                                                                         |                    |
| E.                        | December 8th 2023 Dr. Fr. Robin Xavier Chittuparambil VC                                                                                                                                | S                  |
| Ger                       | December 801 2023 Principal                                                                                                                                                             | Sec                |
| 0,00                      | o                                                                                                                                                                                       |                    |