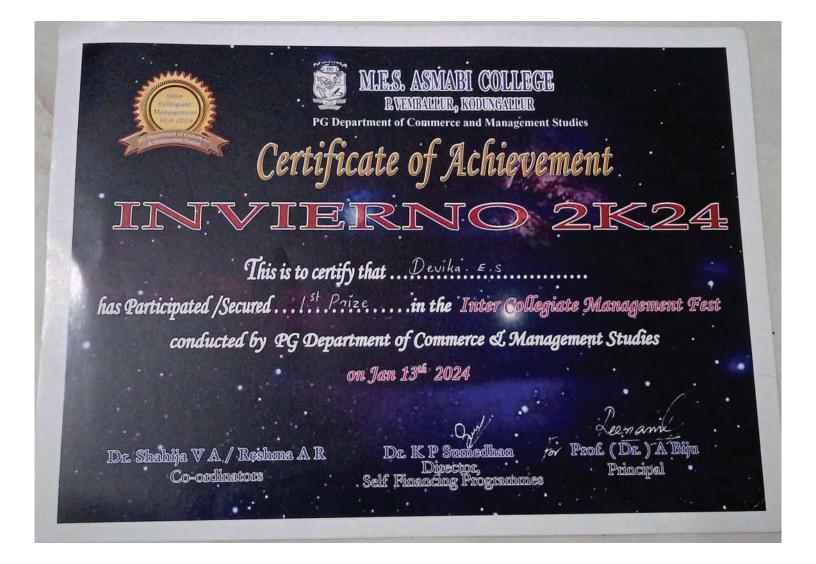

# Certificate of Achievement

INVIERNO 2K24

This is to certify that .....in the Inter Collegiate Management Fest has Participated /Secured .....<sup>st</sup> Prize.....in the Inter Collegiate Management Fest conducted by PG Department of Commerce & Management Studies

on Jan 13th 2024

Dr. Shahija V A / Reshma A R Co-ordinators Dr. K P Sumedhan Director, Self Financing Programme <u>rof. (Dr.) A Biju</u> Prof. (Dr.) A Biju

| RESEARCH DEPARTMENT OF COMMERCE<br>ST. THOMAS COLLEGE (AUTONOMOUS), THRISSUR<br>CERTIFICATE OF APPRECIATION<br>9 AND 10 JANUARY 2024                                                                                                            |
|-------------------------------------------------------------------------------------------------------------------------------------------------------------------------------------------------------------------------------------------------|
| <br>to certify that Mr. /Ms. <u>MIBIA MARTIN</u> of<br>RMEL COLLEGIE MALA has secured <u>SECOND</u> prize in the event<br>MUDRA in connection with International<br>mmerce Fest, AMARTYA' 24, organized by the Research Department of Commerce, |
| St. Thomas College (Autonomous), Thrissur, on .I. January 2024.<br>Dr. Jilna John Asst. Prof. Mestin P. C Dr. Daisland Thattil Rev. Dr. Martin K. A<br>DINT COORDINATOR COORDINATOR GENERAL CONVENOR PRINCIPAL<br>HOD                           |