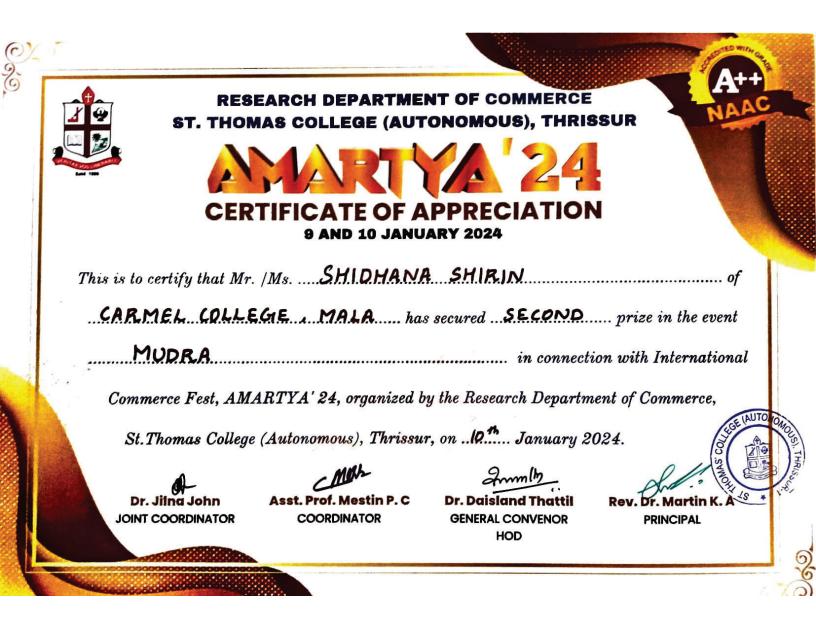

#### MIES. ASMABI COLLEGE P. VIENBALLEUR, KODUNGALLEUR

PG Department of Commerce and Management Studies

RNO 2

# Certificate of Achievement.

This is to certify that .... Shidhana Shirin

has Participated /Secured ...!<sup>th</sup> Prize ..... in the Inter Collegiate Management Fest conducted by PG Department of Commerce & Management Studies

on Jan 13th 2024

Dr. Shahija V A / Reshma A R Co-ordinators Dr. K. P. Sumedhan & Prof. (Dr.) A Biju Director, Self Financing Programmes Principal