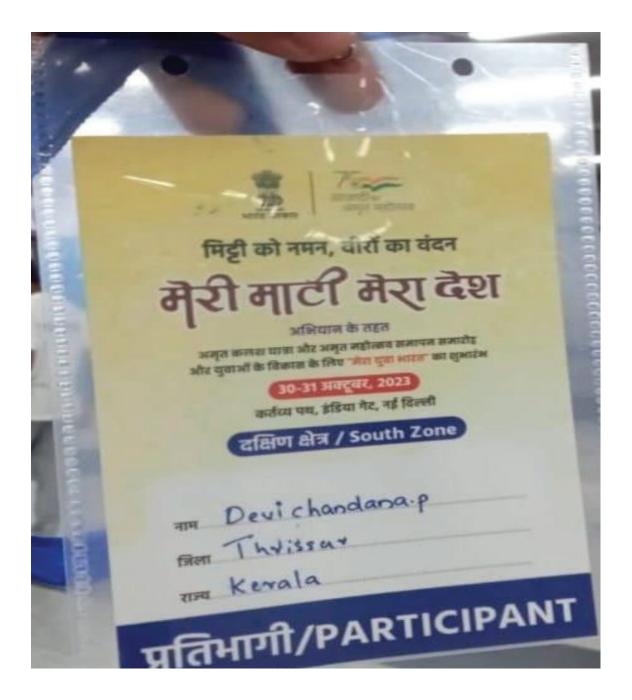

## DEVI CHANDANA P III B A SOCIOLOGY

സ്വാതന്ത്ര്യത്തിന്റെ എഴുപത്തിയഞ്ചാം വാർഷികം -ആസാദി കാ അമൃത് മഹോത്സവത്തിന്റെ ചടങ്ങുകളുടെ ഭാഗമായി 2023 ഒക്ടോബർ 30, 31 ന് ന്യൂ ദില്ലി കർത്തവ്യ പഥിൽ നടക്കുന്ന പ്രധാന മന്ത്രിയുടെ "മേരി മാട്ടി മേര ദേശ് " എന്ന പരിപാടിയിൽ തൃശൂരിൽ നിന്നും പങ്കെടുക്കുന്ന കാർമ്മൽ കോളേജ് (ഓട്ടോണമസ്) മാളയിലെ സോഷ്യോളജി അവസാന വർഷ ബിരുദ വിദ്യാർത്ഥിനി ദേവി ചന്ദന പി. ക്ക് അഭിനന്ദനങ്ങൾ.