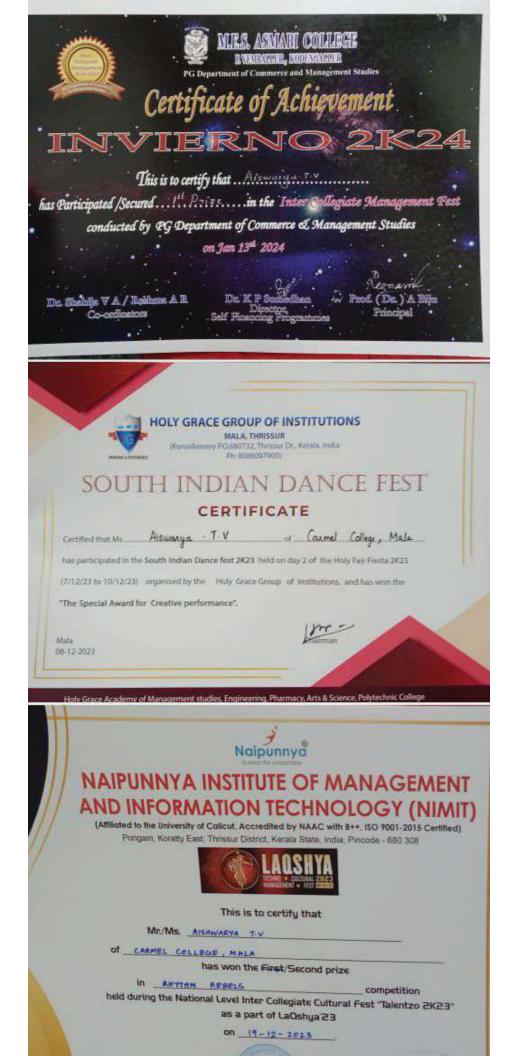

|                    | (Kuruvilassery P.O,68073              | <b>UP OF INSTITUTIONS</b><br>, THRISSUR<br>(32, Thrissur Dt., Kerala, India<br>(386097900) |
|--------------------|---------------------------------------|--------------------------------------------------------------------------------------------|
| SO                 | UTH INDIA                             | N DANCE FEST                                                                               |
|                    | CERTI                                 | IFICATE                                                                                    |
| Certified that     | ns                                    | of Carmel Callege, Mala                                                                    |
| has participat     | ed in the South Indian Dance fest 2K: | (23 held on day 2 of the Holy Fair Fiesta 2K23                                             |
| (7/12/23 to 10     | (12/23) organised by the Holy Gra     | ace Group of Institutions, and has won the                                                 |
| "The Special       | Award for Creative performance".      |                                                                                            |
|                    |                                       | 12mm                                                                                       |
| Mala<br>08-12-2023 |                                       | Enairman                                                                                   |

| 0000                      | o+ o o                                                                                                                                                                                  | 0000               |
|---------------------------|-----------------------------------------------------------------------------------------------------------------------------------------------------------------------------------------|--------------------|
| Contraction of the second | MEDIA COLLEGE                                                                                                                                                                           | Joseph Contraction |
| 1                         | DIVARIOS 2023<br>INTERCOLLEGIATE FEST                                                                                                                                                   | ţ                  |
|                           | DIVINE INSTITUTE OF MEDIA SCIENCE (DIMS)<br>DIVINE NAGAR, MURINGOOR, CHALAKUDY, THRISSUR, KERALA -680 309<br>(AFFILIATED TO CALICUT UNIVERSITY)<br>MAIL INFO@DIMSEDU IN, WWW DIMSEDU IN |                    |
| ŕ                         | CERTIFICATE                                                                                                                                                                             | ÷C                 |
| M                         | OF ACHIEVEMENT                                                                                                                                                                          |                    |
| 2                         | This certificate of merit has been awarded to <u>Aishwariya</u> <u>k.</u><br>of <u>Carnel</u> <u>college</u> being                                                                      |                    |
|                           | the FIRST / SECOND prize winners                                                                                                                                                        |                    |
| 6                         | in Group Dance competition in connection with                                                                                                                                           |                    |
|                           | DIVARIOS 2023 held at DiMS Media College Muringoor on 7th & 8th December 2023.                                                                                                          |                    |
| ÷                         |                                                                                                                                                                                         |                    |
| E.                        | December 8th 2023 Dr. Fr. Robin Xavier Chittuparambil VC                                                                                                                                | S                  |
| Ger                       | December 801 2023 Principal                                                                                                                                                             | Sec                |
| 0,00                      | o                                                                                                                                                                                       |                    |

|       | SOUTH INDIAN DANCE FEST                                                                     |
|-------|---------------------------------------------------------------------------------------------|
|       | CERTIFICATE                                                                                 |
| Certi | fied that Ms Aiswaeya K. M of Cannel College, Mala                                          |
|       | participated in the South Indian Dance fest 2K23 held on day 2 of the Holy Fair Fiesta 2K23 |
| (7/1: | 2/23 to 10/12/23) organised by the Holy Grace Group of Institutions, and has won the        |
| "The  | Special Award for Creative performance".                                                    |
|       | Jon-                                                                                        |
| Mala  | Chairman                                                                                    |

Holy Grace Academy of Management studies, Engineering, Pharmacy, Arts & Science, Polytechnic College

#### NAIPUNNYA INSTITUTE OF MANAGEMENT AND INFORMATION TECHNOLOGY (NIMIT)

Naipunnya To reach the unreachable

(Affiliated to the University of Calicut, Accredited by NAAC with B++, ISO 9001-2015 Certified) Pongam, Koratty East, Thrissur District, Kerala State, India, Pincode - 680 308

This is to certify that

Mr./Ms. SONA M.B

of CARMEL COLLEGE MALA

has won the First/Second prize

IN RHYTHM REBELS

competition

held during the National Level Inter Collegiate Cultural Fest "Talentzo 2K23" as a part of LaQshya'23

ON 19-12-2023

Ms. Vandana C. H. Co-ordinator

Fr. Dr. Paulachan K. J. Principal

(Affiliated to the University of Calicut, Accredited by NAAC with B++, ISO 9001-2015 Certified) Pongam, Koratty East, Thrissur District, Kerala State, India, Pincode - 680 308