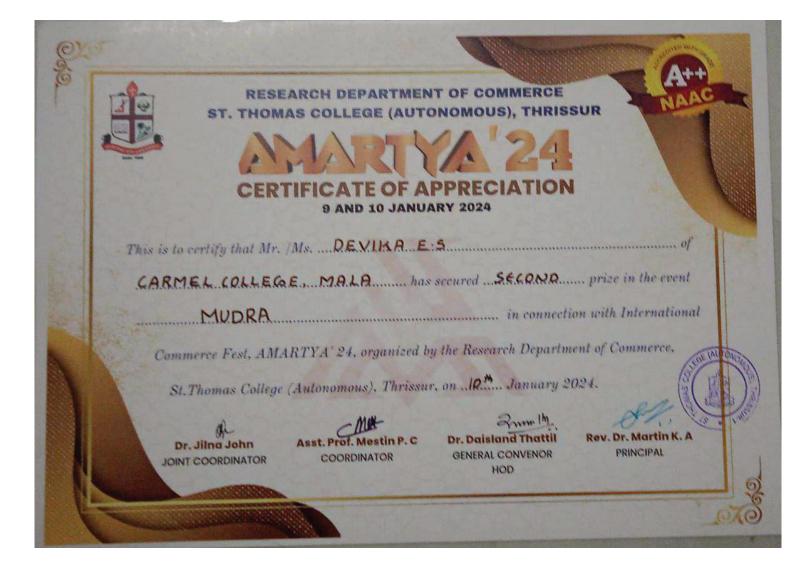

on 19-12-2023

Ms. Vandana C. H. Co-ordinator

Fr. Dr. Paulachan K. J. Principal

| @ <u>)</u> | )                 |                                  |                                        |                                                 | 1                                        |                               |
|------------|-------------------|----------------------------------|----------------------------------------|-------------------------------------------------|------------------------------------------|-------------------------------|
| 0          | <b>₹</b>          |                                  | EARCH DEPARTME<br>IAS COLLEGE (AUT     |                                                 |                                          | AAC                           |
|            | AND THE           |                                  | TIFICATE OF A<br>9 AND 10 JANU         | PPRECIATIO                                      |                                          |                               |
|            | ~                 |                                  | /Ms. DHILSHA                           |                                                 |                                          |                               |
|            | an<br>Angganan an | MUDRA                            | RTYA' 24, organized by                 | in connect                                      | ion with Internation                     |                               |
|            |                   |                                  | (Autonomous), Thrissur                 | ; on . <b>!o.**</b> January 2                   |                                          | AUTONOH<br>AUTONOH<br>OSSENDE |
|            |                   | er. Jilna John<br>NT COORDINATOR | Asst. Prof. Mestin P. C<br>COORDINATOR | Dr. Daisland Thattil<br>GENERAL CONVENOR<br>HOD | <b>Rev. Dr. Martin K. A</b><br>PRINCIPAL |                               |
| Ľ          |                   |                                  |                                        |                                                 |                                          | _7.0                          |