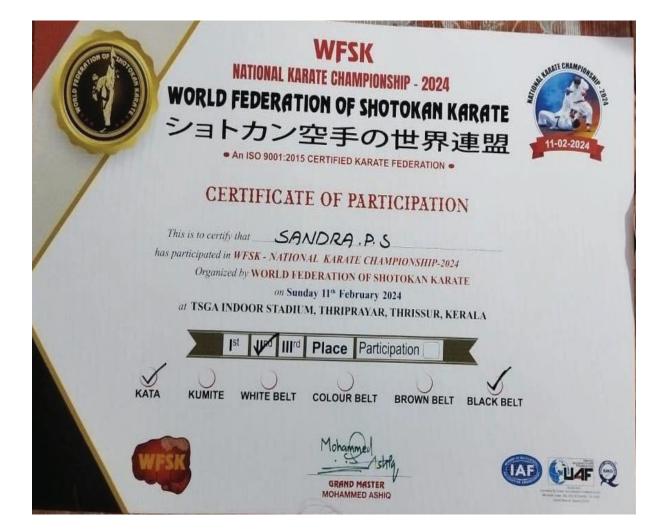

#### THRISSUR DISTRICT KARATE CHAMPIONSHIP 2023 Organised by KARATE ASSOCIATION OF THRISSUR

#### Reg. No.: TSR/CA/114/2021

Affi. with Karate Kerala Association (KKA) Aff.to Karate India Organisation (KIO) KIO Member of Asian Karate-Do Federation (AKF) & World Karate Federation (WKF)

#### CERTIFICATE

This is to certify that

Aswathy, P.A

Sensei Jayaprakash A.K. PRESIDENT - KAT

Sensei Madhu Viswanadh GENERAL SECRETARY - KAT

Sensei Benny P.T. TREASURER - KAT

Sensel Divakaran K.S. CHAIRMAN - RC - KAT

KKA