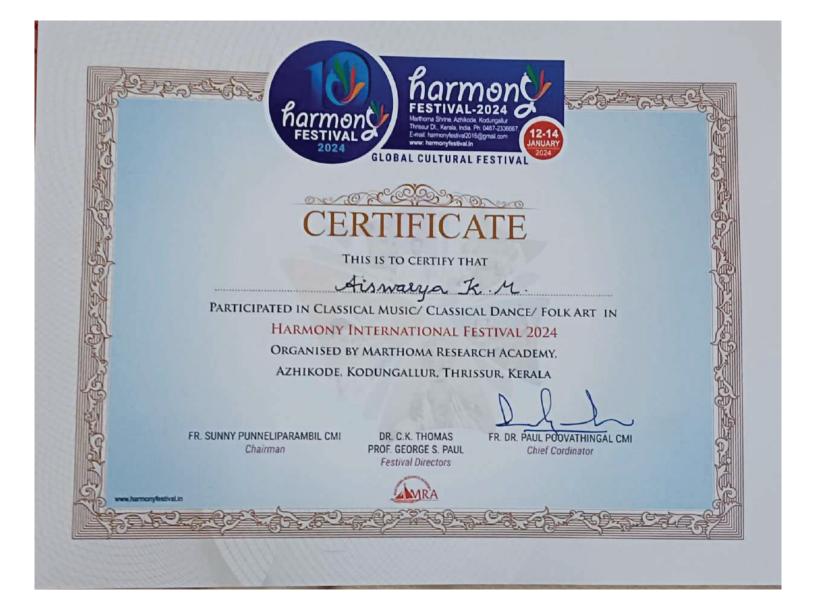

|
| Certi | fied that Ms Aiswaeya K. M of Cannel College, Mala                                          |
|       | participated in the South Indian Dance fest 2K23 held on day 2 of the Holy Fair Fiesta 2K23 |
| (7/1: | 2/23 to 10/12/23) organised by the Holy Grace Group of Institutions, and has won the        |
| "The  | Special Award for Creative performance".                                                    |
|       | Jon-                                                                                        |
| Mala  | Chairman                                                                                    |

Holy Grace Academy of Management studies, Engineering, Pharmacy, Arts & Science, Polytechnic College





#### THRISSUR DISTRICT KARATE CHAMPIONSHIP 2023 Organised by KARATE ASSOCIATION OF THRISSUR

#### Reg. No.: TSR/CA/114/2021

Affi. with Karate Kerala Association (KKA) Aff.to Karate India Organisation (KIO) KIO Member of Asian Karate-Do Federation (AKF) & World Karate Federation (WKF)

#### CERTIFICATE

This is to certify that

Aswathy, P.A

Sensei Jayaprakash A.K. PRESIDENT - KAT



Sensei Madhu Viswanadh GENERAL SECRETARY - KAT



Sensei Benny P.T. TREASURER - KAT

Sensel Divakaran K.S. CHAIRMAN - RC - KAT



KKA





### **STUDENTS ACHIEVEMENTS**



# **NSS VOLUNTEER**

## DEVI CHANDANA P III B A SOCIOLOGY

സ്വാതന്ത്ര്യത്തിന്റെ എഴുപത്തിയഞ്ചാം വാർഷികം -ആസാദി കാ അമൃത് മഹോത്സവത്തിന്റെ ചടങ്ങുകളുടെ ഭാഗമായി 2023 ഒക്ടോബർ 30, 31 ന് ന്യൂ ദില്ലി കർത്തവ്യ പഥിൽ നടക്കുന്ന പ്രധാന മന്ത്രിയുടെ "മേര