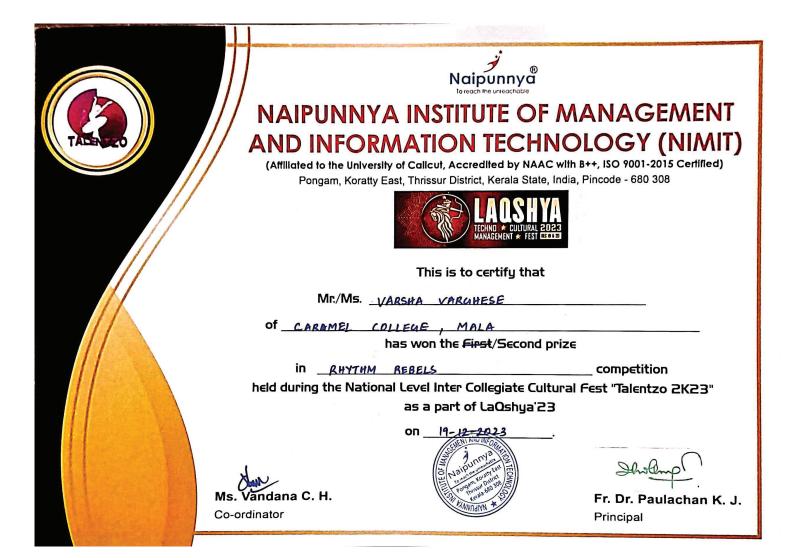

|                                             | Naipunnya                                                                                                                                           |                                               |
|---------------------------------------------|-----------------------------------------------------------------------------------------------------------------------------------------------------|-----------------------------------------------|
| AND INFORM<br>(Affiliated to the University | A INSTITUTE OF M.<br>A A INSTITUTE OF M.<br>A ATION TECHNO<br>of Calicut, Accredited by NAAC with I<br>ast, Thrissur District, Kerala State, India, | LOGY (NIMIT)<br>8++, ISO 9001-2015 Certified) |
| r ongani, rioratiy E                        | This is to certify that                                                                                                                             |                                               |
| Mr./MsM                                     | BIA MARTIN                                                                                                                                          |                                               |
| of CARMEL COLL                              |                                                                                                                                                     |                                               |
| ł                                           | has won the <del>First</del> /Second prize                                                                                                          |                                               |
| in <u>RHYTHM</u><br>beld during the Nation  |                                                                                                                                                     | competition                                   |
|                                             | al Level Inter Collegiate Cultural<br>as a part of LaQshya'23                                                                                       | Fest "Talentzo 2K23"                          |
| Ms. Vabdana C. H                            | On <u>19-12-2023</u> .                                                                                                                              | Sholmp                                        |
| Co-ordinator                                | Hold Minundian                                                                                                                                      | Fr. Dr. Paulachan K. J.<br>Principal          |