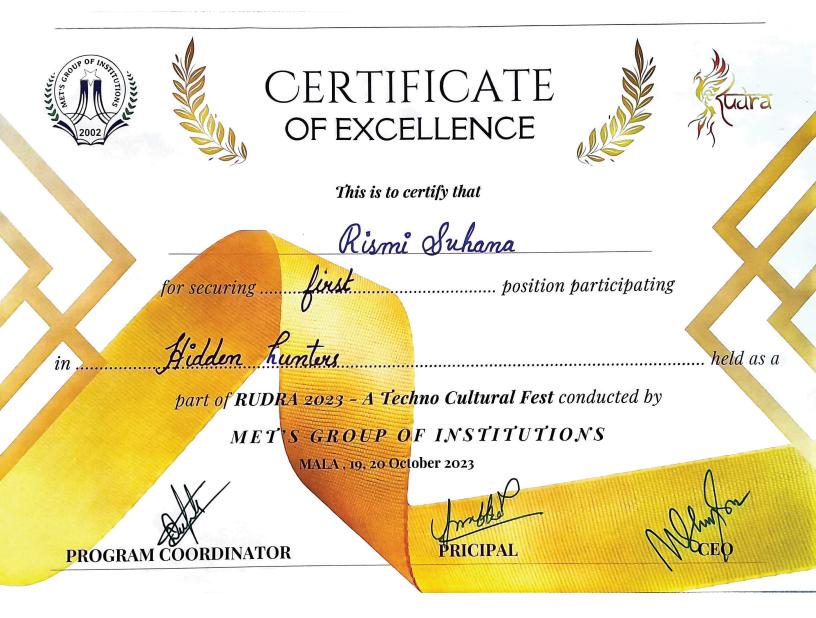

P. G. Thomas Co-ordinator

Ms. Prassy Viswambharan Rev. Fr. Jolly Andrews CMI Event Coordinator

Principal

This is to certify that

dra

..... held as a

Akhila Manoj

for securing .... Leund Prize...... position participating

in Hedden Hunters

part of RUDRA 2023 - A Techno Cultural Fest conducted by

MET'S GROUP OF INSTITUTIONS

MALA . 19. 20 October 2023

PROGRAM COORDINATOR

PRICIPAL

This is to certify that

Nasriya PN