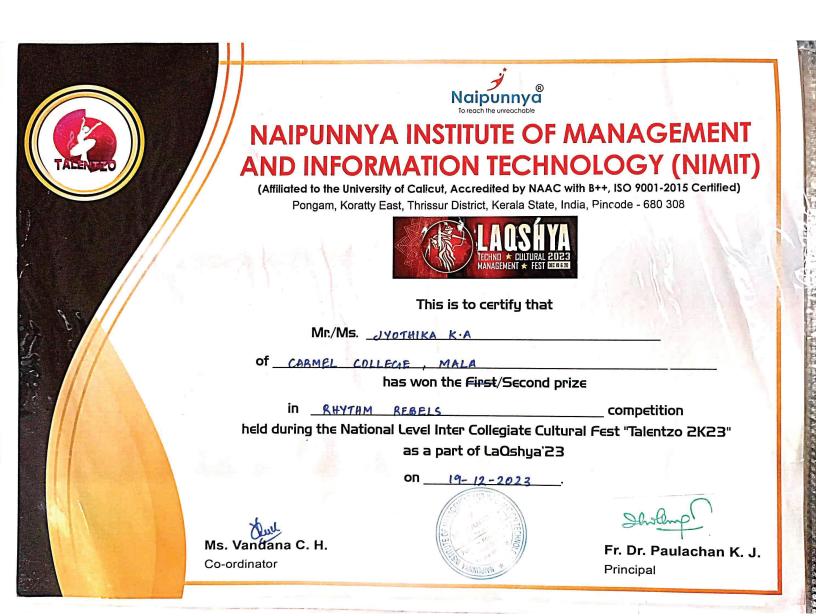

on Jan 13th 2024

Dr. Shahija V A / Reshma A R Co-ordinators Dr. K. P. Sumedhan & Prof. (Dr.) A Biju Director, Principal

RNO 2K2

Naipunnya NAIPUNNYA INSTITUTE OF MANAGEMENT AND INFORMATION TECHNOLOGY (NIMIT) (Affiliated to the University of Calicut, Accredited by NAAC with B++, ISO 9001-2015 Certified) Pongam, Koratty East, Thrissur District, Kerala State, India, Pincode - 680 308 MANAGEMENT + FEST This is to certify that Mr./Ms. SHIDHANA SHIRIN of CARMEL COLLEGE MALA has won the First/Second prize IN RHYTHM REBELS competition held during the National Level Inter Collegiate Cultural Fest "Talentzo 2K23" as a part of LaQshya'23 ON 12-2023

Ms. Vandana C. H. Co-ordinator

Fr. Dr. Paulachan K. J. Principal