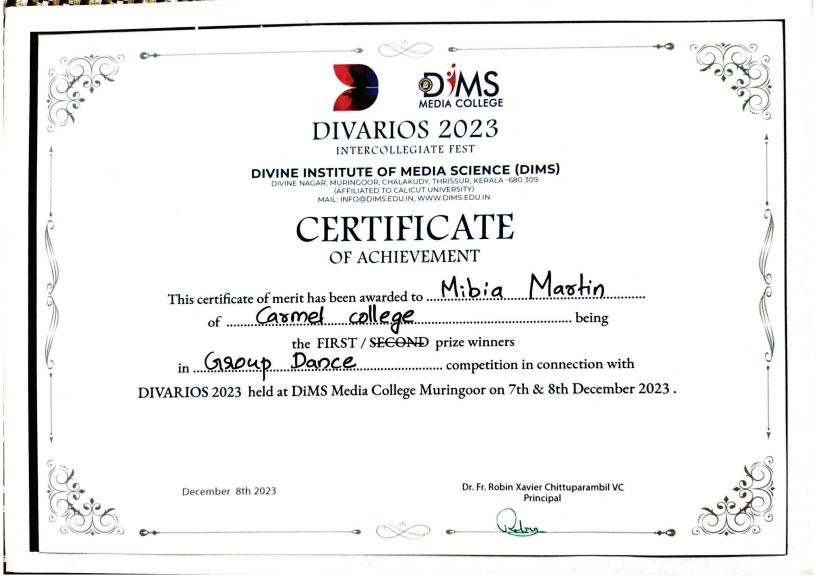

| 0000                      | o+ o o                                                                                                                                                                                  | 0000               |
|---------------------------|-----------------------------------------------------------------------------------------------------------------------------------------------------------------------------------------|--------------------|
| Contraction of the second | MEDIA COLLEGE                                                                                                                                                                           | Joseph Contraction |
| 1                         | DIVARIOS 2023<br>INTERCOLLEGIATE FEST                                                                                                                                                   | ţ                  |
|                           | DIVINE INSTITUTE OF MEDIA SCIENCE (DIMS)<br>DIVINE NAGAR, MURINGOOR, CHALAKUDY, THRISSUR, KERALA -680 309<br>(AFFILIATED TO CALICUT UNIVERSITY)<br>MAIL INFO@DIMSEDU IN, WWW DIMSEDU IN |                    |
| ŕ                         | CERTIFICATE                                                                                                                                                                             | ÷C                 |
| M                         | OF ACHIEVEMENT                                                                                                                                                                          |                    |
| 2                         | This certificate of merit has been awarded to <u>Aishwariya</u> <u>k.</u><br>of <u>Carnel</u> <u>college</u> being                                                                      |                    |
|                           | the FIRST / SECOND prize winners                                                                                                                                                        |                    |
| 6                         | in Group Dance competition in connection with                                                                                                                                           |                    |
|                           | DIVARIOS 2023 held at DiMS Media College Muringoor on 7th & 8th December 2023.                                                                                                          |                    |
| ÷                         |                                                                                                                                                                                         |                    |
| E.                        | December 8th 2023 Dr. Fr. Robin Xavier Chittuparambil VC                                                                                                                                | S                  |
| Ger                       | December 801 2023 Principal                                                                                                                                                             | Sec                |
| 0,00                      | o                                                                                                                                                                                       |                    |