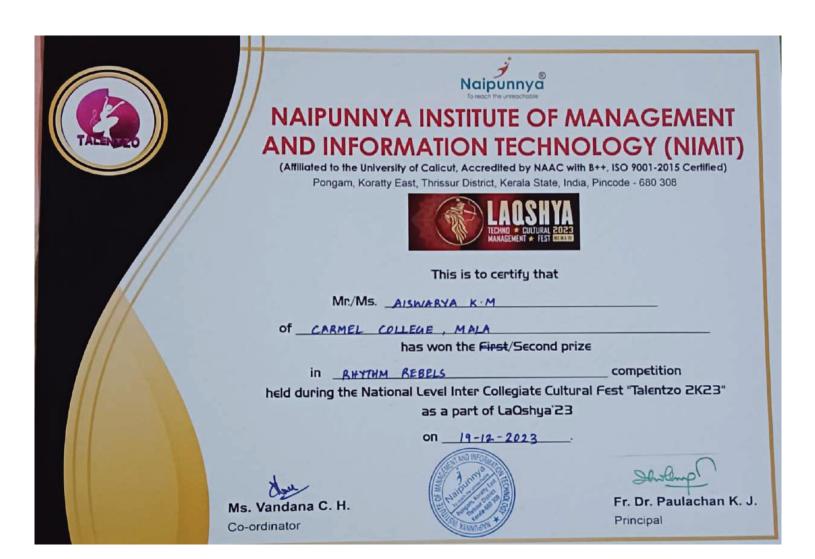

|                                             | Naipunnya                                                                                                                                           |                                               |
|---------------------------------------------|-----------------------------------------------------------------------------------------------------------------------------------------------------|-----------------------------------------------|
| AND INFORM<br>(Affiliated to the University | A INSTITUTE OF M.<br>A A INSTITUTE OF M.<br>A ATION TECHNO<br>of Calicut, Accredited by NAAC with I<br>ast, Thrissur District, Kerala State, India, | LOGY (NIMIT)<br>8++, ISO 9001-2015 Certified) |
| r ongani, rioratiy E                        | This is to certify that                                                                                                                             |                                               |
| Mr./MsM                                     | BIA MARTIN                                                                                                                                          |                                               |
| of CARMEL COLL                              |                                                                                                                                                     |                                               |
| ł                                           | has won the <del>First</del> /Second prize                                                                                                          |                                               |
| in <u>RHYTHM</u><br>beld during the Nation  |                                                                                                                                                     | competition                                   |
|                                             | al Level Inter Collegiate Cultural<br>as a part of LaQshya'23                                                                                       | Fest "Talentzo 2K23"                          |
| Ms. Vabdana C. H                            | On <u>19-12-2023</u> .                                                                                                                              | Sholmp                                        |
| Co-ordinator                                | Hold Minundian                                                                                                                                      | Fr. Dr. Paulachan K. J.<br>Principal          |