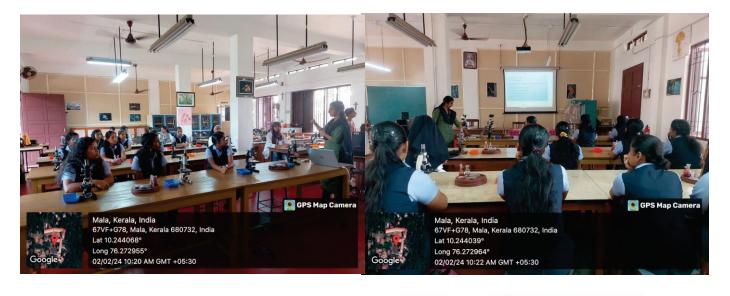

from school students and students from various colleges.

**Outcome:** The World Wetlands Day Talk of 2024 provided a platform for meaningful discussions, knowledge-sharing, and collaboration. Attendees left with a heightened awareness of the invaluable services wetlands provide and a shared commitment to actively contribute to their preservation. As we move forward, the insights gained from this event will undoubtedly contribute to ongoing efforts to safeguard wetlands for the benefit of present and future generations. The talk concluded with a resounding call to action. The audience was encouraged to take individual actions

to support wetland conservation, such as reducing water consumption and participating in local restoration projects.

#### World Wetland Day Celebration-02.02.2024





aller

Head Department of Botany Carmel College (Autonomous) Mala-680732

|          | 60                                                                                                                                                                              |                                            |            |  |  |
|----------|---------------------------------------------------------------------------------------------------------------------------------------------------------------------------------|--------------------------------------------|------------|--|--|
|          | DEPAR                                                                                                                                                                           | TMENT OF BOTANY