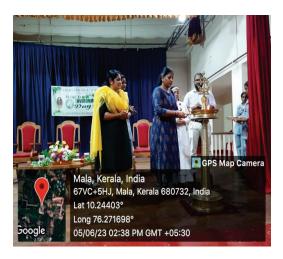

### Carmel College (Autonomous),Mala

Department of Political Science

Report of Women and gender democracy

Gender democracy aims to achieve the equal participation of women and men in politics, the corporate world, and in all parts of society by reforming and abolishing undemocratic structures and all forms of power that are based on oppression and violence. The seminar was conducted in the Audio-visual Room on 9/11/23 at 2:00 PM. The session began with prayer followed by a welcome speech by Ms. Mary Philip, HoD of the department Keynote address was delivered C A Francis legal service authority program coordinator .The class taken by Adv. K G Satheesan Irinjalakuda Sub Court.on the topic women and gender democracy.It was coordinated by Ms. MaryPhilip (Head Of th Department),Ms.Ushus Mol E.U ,Ms. Sujith sir and Ms. Amilsha A.A were the joint coordinators.