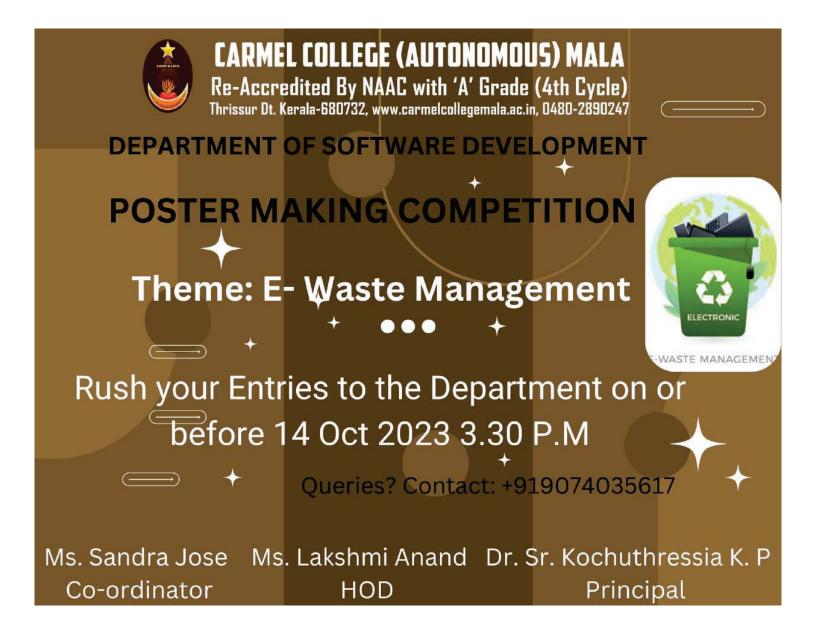

|                         |                    |                                                                                |





# DEPARTMENT OF SOFTWARE DEVELOPMENT CARMEL COLLEGE(AUTONOMOUS), MALA

# POSTER MAKING COMPETITION

The department organized a Poster Making Competition in connection with International E-Waste on 14 October 2023. Students from several departments participated in the programme. E- Waste day provides an opportunity to reflect on the impacts of e-waste and the necessary actions to enhance circularity for e-products.

#### Outcome

- Helped students to understand the necessity of recycling e-waste
- Helped students to identify various sources of E-Waste



Head Department of Software Development Carmel College (Autonomous) Mala-680732

0 Ser. a E.C. Aware e-waste Ø 0-0 The second LIBE GEORGE III BLOC SD





**CARMEL COLLEGE (AUTONOMOUS) MALA** Re-Accredited By NAAC with 'A' Grade (4th Cy