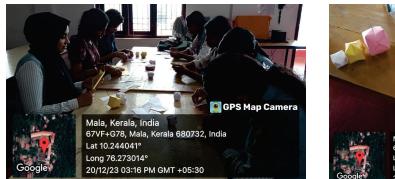

a first-year B.Sc. Botany student, emerged as the winner of the competition, showcasing exceptional talent and creativity in her Christmas Bauble creation. The competition was filled with enthusiasm as participants engaged in the creative process, exchanging ideas and showcasing their artistic skills. The event provided a platform for participants to exchange creative ideas, fostering a collaborative and festive atmosphere within the Botany Laboratory.

**Outcome:** The Christmas Bauble Making Competition proved to be a resounding success with several positive outcomes. The active participation of students, the exchange of creative ideas, and the recognition of exceptional talent added to the festive spirit of the Christmas celebrations.

## **Christmas Bauble Competition - 20.12.2023**







1/m

Head Department of Botany Carmel College (Autonomous) Mala-680732

|     | 48                                         |                     |                       |  |  |  |
|-----|--------------------------------------------|---------------------|-----------------------|--|--|--|
|     | DEPARTMEN                                  | VT OF BOTANY        |                       |  |  |  |
|     | นัก ณ                                      | in association with |                       |  |  |  |
|     | DECORATION                                 | CLUB                |                       |  |  |  |
|     | Conducting<br>CHRISTMAS BAUBLE COMPETITION |                     |                       |  |  |  |
|     |                                            |                     |