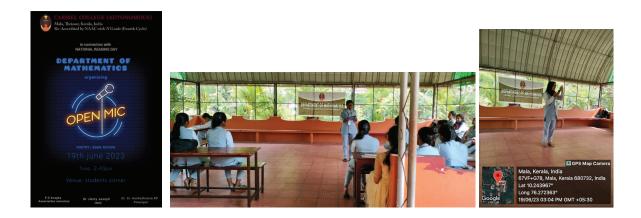

#### DEPARTMENT OF MATHEMATICS & STATISTICS REPORT OF "OPEN MIC" HELD ON 19.06.2023

The Association of Department of Mathematics and Statistics of Carmel College (Autonomous) organized a competition "Open Mic" which enabled students to showcase their talents in connection with National Reading Day on June 19, 2023 at 2.40 pm in the Students Corner. Students from various departments participated in the same.

**Outcome:** The programme provided a platform for students to showcase their talents.

S

ENT OF MATHEMATICS

DEPAR

2023-2024 1 CARMEL COLLEGE (AUTONOMOUS), MALA DEPARTMENT OF MATHEMATICS Name of Phogramme: Open Mic (in Connection with National Reading Day) 19th June 2023 Date Venue: Students Conner Time : 2.40 pm Signature Name SI NO Department 20110 Ashly Johny II Bsr. Mathematics L Bara Rely Sreya . R. Vinod ... 2 Spel Gopika N P 11 3. Saebkshmi.m.p 11 Jul kt 9. Nordana Subhash 5. Abola 11 Tha B.Sc Chemistry the state Visniga Wilson 6 7 Aleena Paul Pallippalt Ind BSC Mathematics Jisna sajan State Color 8. I' B& Mathematics Adithyn sekhar. T 9 Mashall. Hridhya R Apaouna Kenon I Bsc Mathematics 10 11. tt. Mala-680732 Head Department of Mathematic Carmel College (Autonomous) Mala-680732