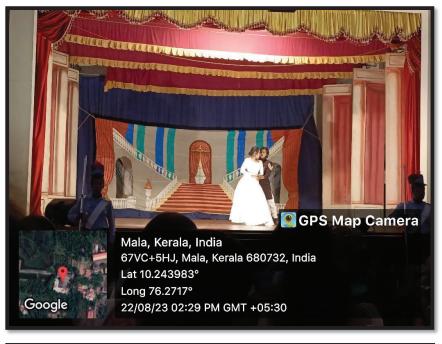

participation from diverse backgrounds, promoting values of collaboration and mutual respect. Moreover, the experience provided valuable insights into the world of performing arts, offering students a glimpse into potential career paths in theater and entertainment. It also emphasized the importance of experiential and participative learning, allowing students to apply theoretical knowledge in a practical setting. Overall, the event served as a platform for holistic development, nurturing students' creativity, confidence, and cultural appreciation while equipping them with valuable employability skills for their future endeavors in the arts and beyond.

Co-ordinator: Ms. Linda P. Joseph



Dr. PRETTY JOHN P. Assistant Professor & HOD Department of English Carmel College(Autonomous), Mala







Dr. PRETTY JOHN P. Assistant Professor & HOD Department of English Carmel College(Autonomous), Mala

Carmel College (Antonemous), Mala. Depostment of English 63 Event: Musical Play Cinderella: A Retelling" An tractment Dagamiger: Department of English Date : 22-02-2023 Tume : 1.30 pro Staff Lo-ordinators: Mr. Linda P. Jeroph Student Co-ordenotors: Hannell Habeeb. Afra Sherif Sl. No. Name Signature. 1-INDIABI AM -Attach. 1 Aiswarya. K.M Mibia Marlin Spring-2 3 and Malo Pawathi PR Ime. 4 -Gayathi Sogaran karishma E.A 5 Value no 6 Ann. Aragha Asith 7 Sísfria . T. S Nikea Laijú Shahma 75 8 9 10 Blange Bharrya Babu 11 Esha Brath NC 12 Autoper Anjana Sanikumas 13 Mehabooba Beegum P.K 14 Lakshmi Priya The 15 16 Lagisba lalk. 17 Szeelakehmi k 1 bijeballe Nandana K.V Juns 18 8 Sumithra T.s 19