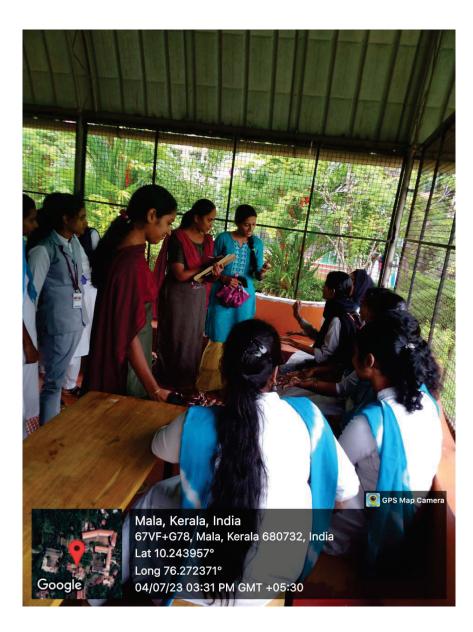

#### DEPARTMENT OF MATHEMATICS & STATISTICS REPORT OF "OPEN MIC" HELD ON 19.06.2023

The Association of Department of Mathematics and Statistics of Carmel College (Autonomous) organized a competition "Open Mic" which enabled students to showcase their talents in connection with National Reading Day on June 19, 2023 at 2.40 pm in the Students Corner. Students from various departments participated in the same.

**Outcome:** The programme provided a platform for students to showcase their talents.

S

ENT OF MATHEMATICS

DEPAR

2023-2024 1 CARMEL COLLEGE (AUTONOMOUS), MALA DEPARTMENT OF MATHEMATICS Name of Phogramme: Open Mic (in Connection with National Reading Day) 19th June 2023 Date Venue: Students Conner Time : 2.40 pm Signature Name SI NO Department 20110 Ashly Johny II Bsr. Mathematics L Bara Rely Sreya . R. Vinod ... 2 Spel Gopika N P 11 3. Saebkshmi.m.p 11 Jul kt 9. Nordana Subhash 5. Abola 11 Tha B.Sc Chemistry the state Visniga Wilson 6 7 Aleena Paul Pallippalt Ind BSC Mathematics Jisna sajan State Color 8. I' B& Mathematics Adithyn sekhar. T 9 Mashall. Hridhya R Apaouna Kenon I Bsc Mathematics 10 11. tt. Mala-680732 Head Department of Mathematic Carmel College (Autonomous) Mala-680732