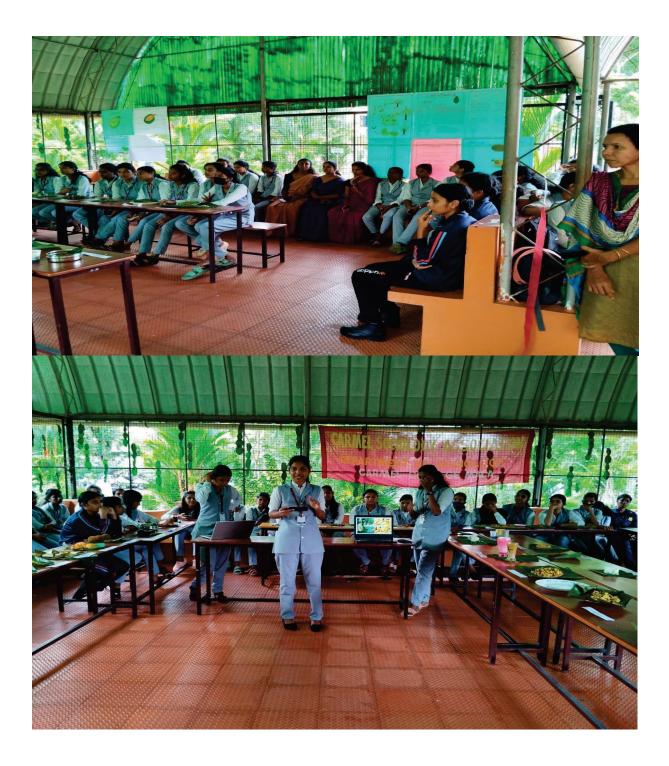

were impressed by the students' efforts to explore the untapped potential of jackfruit and convert it into marketable products. The Jackfruit Day Exhibition received overwhelming support and appreciation from all participants and visitors. The students of 2<sup>nd</sup> MA Sociology and 3<sup>rd</sup> BA Sociology presented a Seminar on the significance of Jackfruit in Sociology.

Outcomes

- The event promoted the use of jackfruit as a sustainable and abundant local resource, raising awareness about its economic and ecological significance.
- The event fostered community engagement.
- The seminar paper after the exhibition showcased the theoretical notions of Jackfruit and Sociology and it helps the students to engage more to the sociological interpretations related to jackfruit.









|                                        | Programme : Academic