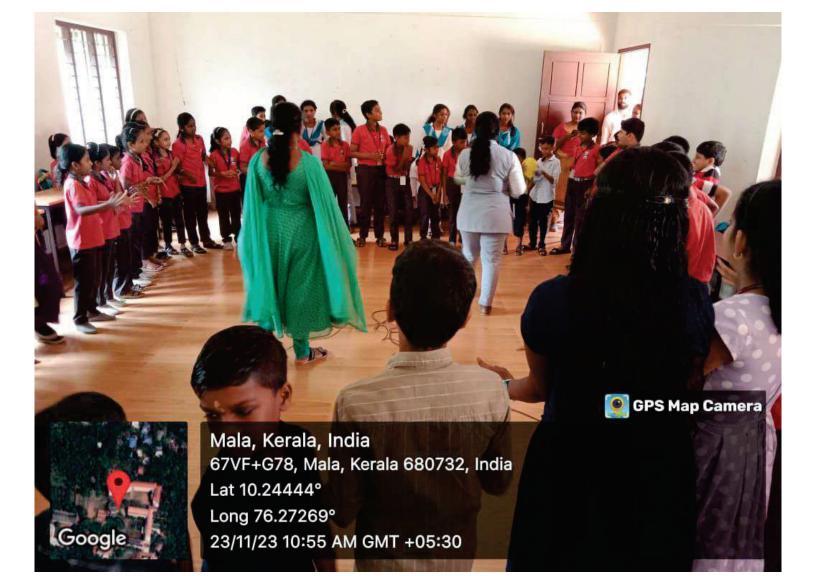

#### DEPARTMENT OF MATHEMATICS & STATISTICS REPORT OF "OPEN MIC" HELD ON 19.06.2023

The Association of Department of Mathematics and Statistics of Carmel College (Autonomous) organized a competition "Open Mic" which enabled students to showcase their talents in connection with National Reading Day on June 19, 2023 at 2.40 pm in the Students Corner. Students from various departments participated in the same.

**Outcome:** The programme provided a platform for students to showcase their talents.

S

ENT OF MATHEMATICS

DEPAR

2023-2024 1 CARMEL COLLEGE (AUTONOMOUS), MALA DEPARTMENT OF MATHEMATICS Name of Phogramme: Open Mic (in Connection with National Reading Day) 19th June 2023 Date Venue: Students Conner Time : 2.40 pm Signature Name SI NO Department 20110 Ashly Johny II Bsr. Mathematics L Bara Rely Sreya . R. Vinod ... 2 Spel Gopika N P 11 3. Saebkshmi.m.p 11 Jul kt 9. Nordana Subhash 5. Abola 11 Tha B.Sc Chemistry the state Visniga Wilson 6 7 Aleena Paul Pallippalt Ind BSC Mathematics Jisna sajan State Color 8. I' B& Mathematics Adithyn sekhar. T 9 Mashall. Hridhya R Apaouna Kenon I Bsc Mathematics 10 11. tt. Mala-680732 Head Department of Mathematic Carmel College (Autonomous) Mala-680732