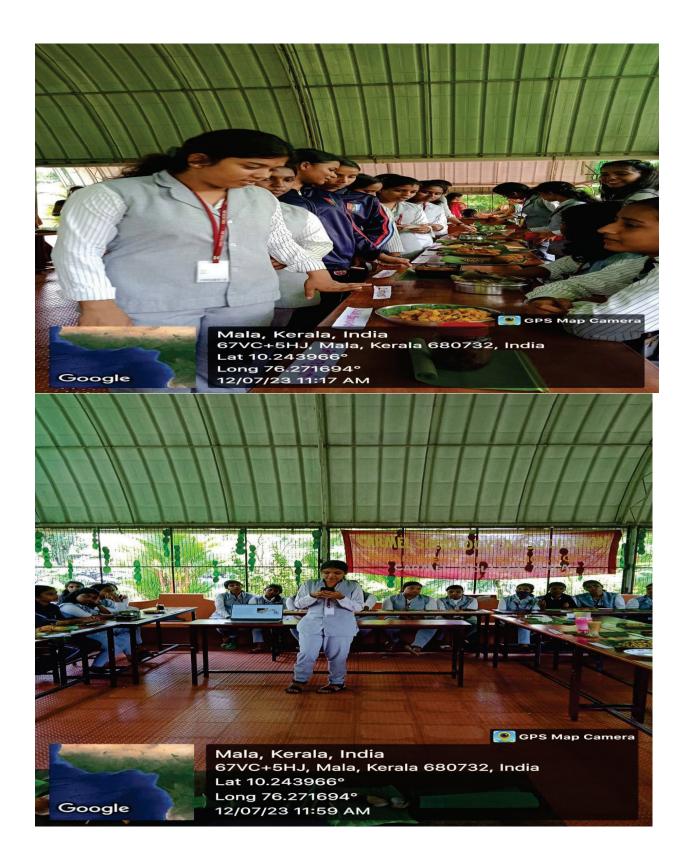

rs were impressed by the students' efforts to explore the untapped potential of jackfruit and convert it into marketable products. The Jackfruit Day Exhibition received overwhelming support and appreciation from all participants and visitors. The students of 2<sup>nd</sup> MA Sociology and 3<sup>rd</sup> BA Sociology presented a Seminar on the significance of Jackfruit in Sociology.

Outcomes

- The event promoted the use of jackfruit as a sustainable and abundant local resource, raising awareness about its economic and ecological significance.
- The event fostered community engagement.
- The seminar paper after the exhibition showcased the theoretical notions of Jackfruit and Sociology and it helps the students to engage more to the sociological interpretations related to jackfruit.









|                                        | Programme : Academic