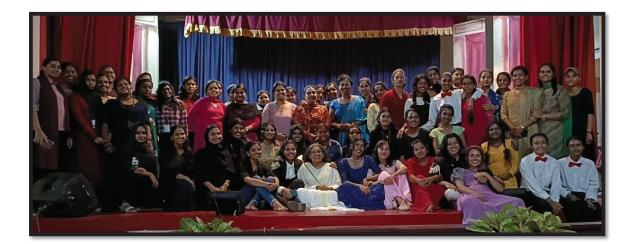

e school, as well as the staff and students of St. Antony's Higher Secondary School, Mala, attended the theatrical performance, which was presented for the entire campus. Family and friends of the students also bore witness to the play being staged.

Students of the Department have been divided into groups and assigned duties including stage arrangements, makeup and costume, light and sound, and dubbing, under the supervision of the faculty of the Department. Ms. Linda P. Joseph served as director and choreographer, and Ms. Keerthy Sophiya Ponnachan was the casting director of the play. The play received rave reviews from the audience.

The event is uploaded in the Department YouTube Channel EpicureanZ with the link: <a href="https://youtu.be/edpTuVe5WWw">https://youtu.be/edpTuVe5WWw</a>



Producers: LitWorld Creations, Department of English, Carmel College (Autonomous), Mala Director & Choreographer: Linda P. Joseph — Casting Director: Keerthy Sophiya Ponnachan — Dubbing & Recording: Pretty John, Keerthy Sophiya Ponnachan, Linda P. Joseph, Mibia Martin, Mymoonah Koroth, Aiswarya K.M., Lakshmi Priya — Recording Studio: VFX Lab, Carmel College — Art: Afra Sherif, Neeraja, Hannath — Stage: Sifna Xavier, Annliya Shaijan, Ansa Maria, Noufira, Aparnika, Shahanas, Sona, Bhavya, Nandana V.S., Nandana T.A. — Light & Sound: Anu Antony, Jaan Mariat, Gayathri, Divyasree, Sahala, Gayathri— Costume Design: Amrutha Chandrasekhar, Athira Das, Praveena, Fida, Nandana V., Anusha, Vafa, Esha Esarath, Anandalakshmi, Rahana Raj—Promotion: English Association & EpicureanZ YouTube Channel— Cast