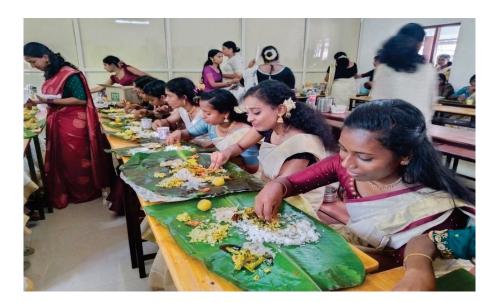

ts and teachers. The falicitation given by Sr. Jisha Chakkunny M (HOD) and Ms. Jisha rajan(programme coordinator). The next session began with thiruvathirakalli and onam pattu, presented by the students from different batches and this was a colorful moment in our onam celebration. Ms. Binduja Suresh deliverd the vote of thanks. The programme was followed by onam sadhya, which gave an insight and pleasure to all the students. This programme evoked a we feeling among students and teachers.

#### Outcome

- This programme ensured the maximum participation of students for the cultural activities
- This programme gave an insight and created a sense of unity and cooperation.
- This programme created happiness and fun among students.





#### **Onam Celebration**

#### Photos - 2023-2024









#### Participants list

#### Onam celebration

#### Venue: Ruby Jubilee Block

#### Time: 12:30 PM

| 122 21                                | 2. 10 20 20 11            | Formand John 10