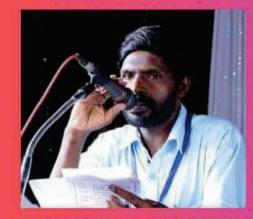

### Carmel College (Autonomous),Mala

Department of Political Science

Report of Women and gender democracy

Gender democracy aims to achieve the equal participation of women and men in politics, the corporate world, and in all parts of society by reforming and abolishing undemocratic structures and all forms of power that are based on oppression and violence. The seminar was conducted in the Audio-visual Room on 9/11/23 at 2:00 PM. The session began with prayer followed by a welcome speech by Ms. Mary Philip, HoD of the department Keynote address was delivered C A Francis legal service authority program coordinator .The class taken by Adv. K G Satheesan Irinjalakuda Sub Court.on the topic women and gender democracy.It was coordinated by Ms. MaryPhilip (Head Of th Department),Ms.Ushus Mol E.U ,Ms. Sujith sir and Ms. Amilsha A.A were the joint coordinators.

#### Outcome of the program

The seminar was really a fruitful session. Lecture on Women and gender democracy. The causes of it were discussed in detail. Students got to know more about various issues face by women's