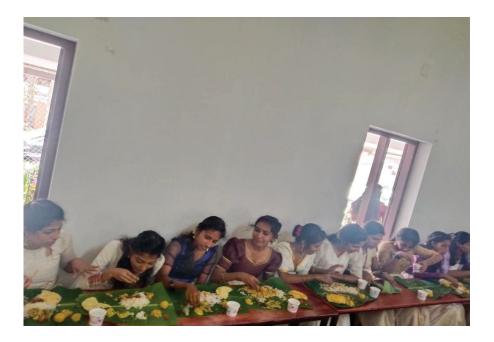

ents and teachers. The falicitation given by Sr. Jisha Chakkunny M (HOD) and Ms. Jisha rajan(programme coordinator). The next session began with thiruvathirakalli and onam pattu, presented by the students from different batches and this was a colorful moment in our onam celebration. Ms. Binduja Suresh deliverd the vote of thanks. The programme was followed by onam sadhya, which gave an insight and pleasure to all the students. This programme evoked a we feeling among students and teachers.

#### Outcome

- This programme ensured the maximum participation of students for the cultural activities
- This programme gave an insight and created a sense of unity and cooperation.
- This programme created happiness and fun among students.





#### **Onam Celebration**

#### Photos - 2023-2024









#### Participants list

#### Onam celebration

#### Venue: Ruby Jubilee Block

#### Time: 12:30 PM

| 122 21                                | 2. 10 20 20 11            | Formand John 10