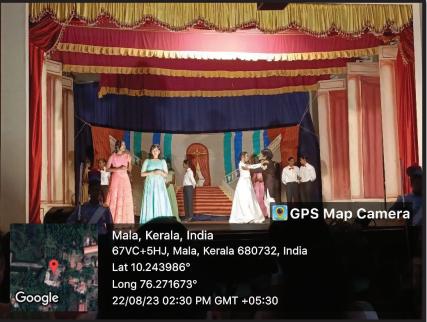

#### DEPARTMENT OF MATHEMATICS & STATISTICS REPORT OF "OPEN MIC" HELD ON 19.06.2023

The Association of Department of Mathematics and Statistics of Carmel College (Autonomous) organized a competition "Open Mic" which enabled students to showcase their talents in connection with National Reading Day on June 19, 2023 at 2.40 pm in the Students Corner. Students from various departments participated in the same.

**Outcome:** The programme provided a platform for students to showcase their talents.

S

ENT OF MATHEMATICS

DEPAR

2023-2024 1 CARMEL COLLEGE (AUTONOMOUS), MALA DEPARTMENT OF MATHEMATICS Name of Phogramme: Open Mic (in Connection with National Reading Day) 19th June 2023 Date Venue: Students Conner Time : 2.40 pm Signature Name SI NO Department 20110 Ashly Johny II Bsr. Mathematics L Bara Rely Sreya . R. Vinod ... 2 Spel Gopika N P 11 3. Saebkshmi.m.p 11 Jul kt 9. Nordana Subhash 5. Abola 11 Tha B.Sc Chemistry the state Visniga Wilson 6 7 Aleena Paul Pallippalt Ind BSC Mathematics Jisna sajan State Color 8. I' B& Mathematics Adithyn sekhar. T 9 Mashall. Hridhya R Apaouna Kenon I Bsc Mathematics 10 11. tt. Mala-680732 Head Department of Mathematic Carmel College (Autonomous) Mala-680732