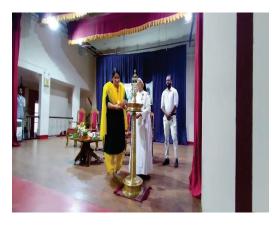

### Carmel College (Autonomous),Mala

Department of Political Science

Report of Women and gender democracy

Gender democracy aims to achieve the equal participation of women and men in politics, the corporate world, and in all parts of society by reforming and abolishing undemocratic structures and all forms of power that are based on oppression and violence. The seminar was conducted in the Audio-visual Room on 9/11/23 at 2:00 PM. The session began with prayer followed by a welcome speech by Ms. Mary Philip, HoD of the department Keynote address was delivered C A Francis legal service authority program coordinator .The class taken by Adv. K G Satheesan Irinjalakuda Sub Court.on the topic women and gender democracy.It was coordinated by Ms. MaryPhilip (Head Of th Department),Ms.Ushus Mol E.U ,Ms. Sujith sir and Ms. Amilsha A.A were the joint coordinators.