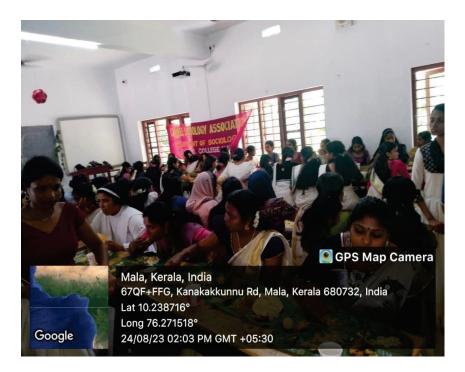

### Carmel College (Autonomous),Mala

Department of Political Science

Report of Women and gender democracy

Gender democracy aims to achieve the equal participation of women and men in politics, the corporate world, and in all parts of society by reforming and abolishing undemocratic structures and all forms of power that are based on oppression and violence. The seminar was conducted in the Audio-visual Room on 9/11/23 at 2:00 PM. The session began with prayer followed by a welcome speech by Ms. Mary Philip, HoD of the department Keynote address was delivered C A Francis legal service authority program coordinator .The class taken by Adv. K G Satheesan Irinjalakuda Sub Court.on the topic women and gender democracy.It was coordinated by Ms. MaryPhilip (Head Of th Department),Ms.Ushus Mol E.U ,Ms. Sujith sir and Ms. Amilsha A.A were the joint coordinators.

#### Outcome of the program

The seminar was really a fruitful session. Lecture on Women and gender democracy. The causes of it were discussed in detail. Students got to know more about various issues face by women's