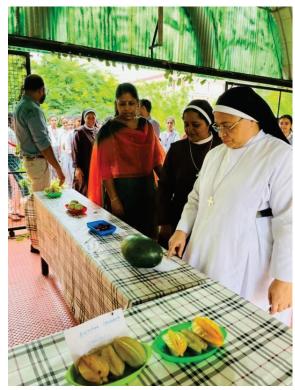

cious, emphasizing the health advantages of different types and varieties of tropical fruit. The event sparked discussions on organic produce and the environmental effects of food choices, fostering an appreciation for the value of ethical food production and consumption. Participants had a unique opportunity to learn about, investigate, and gain a comprehensive understanding of the importance of fruits in our lives. The Fest also provided a chance to explore rare tropical fruits not commonly seen locally, such as sour soup, mangoes teen, and more.



the-

Head Department of Botany Carmel College (Autonomous) Mala-680732

## Fruit Fest - 21/06/2023





GPS Map Camera Mala, Kerala, India 67VF+G78, Mala, Kerala 680732, India Lat 10.243702° Long 76.272934° 21/06/23 11:48 AM GMT +05:30







| No Orgest lecture Ami<br>1. Annya shaju. Orgest lecture Ami<br>2. Rohy T. T. Faulty Dr<br>3. Dr. Geo Torech II Constructly Dr<br>4. Ajini Ruj M. II Dr Bolary Hind<br>5. Reverther Ov II Construction of the Constructio                 | -         | 0B