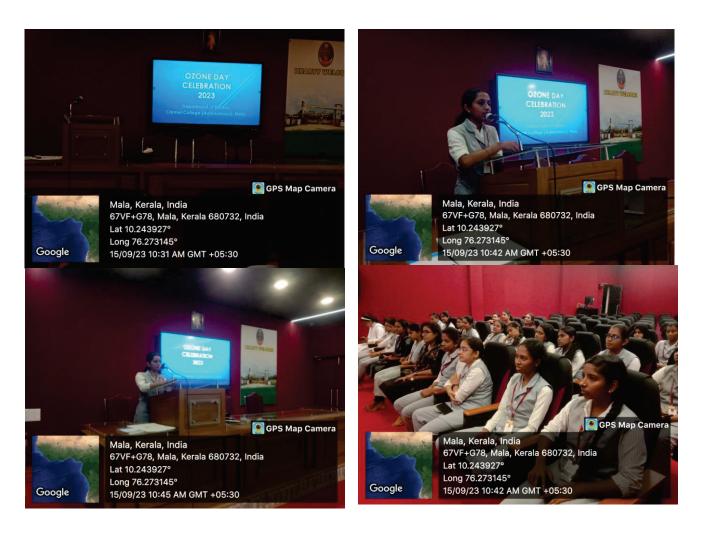

rehensive overview of the importance of the ozone layer depletion. Ms. Sneha E S led a comprehensive Q&A session, addressing queries and concerns raised by participants. This session fostered a deeper understanding of the scientific and practical aspects of ozone layer protection. 33 participants actively engaged in the program.

**Outcome:** The event successfully heightened awareness about the importance of the ozone layer and the ongoing efforts to protect it. Participants gained a deeper understanding of the environmental implications of ozone layer depletion. The positive outcomes, including increased awareness, educational impact, inspired action, and community engagement, highlight the success of the event in fulfilling its objectives.

### World Ozone Day Celebration - 15/09/2023



Head Department of Botany Carmel College (Autonomous) Mala-680732



| SI- | Name                  | Designation / class                     | Signature     |
|-----|-----------------------|-----------------------------------------|---------------|
| NO  |                       | - Jen le                                | Signature     |
| 1.  | Dr. Venithe N. Vyayan | Arst much Dead of Kiking                | (A)           |
| a   | Alma Rose             | II'd Msc. Botany                        | Uho .         |
| 3.  | Jayalakshmi Giokuldas | n                                       | Spalacing     |
| A   | Aparna N              | 11                                      | Atox          |
| Б   | Anjana U.J            | 3)                                      | atize         |
| 6.  | A