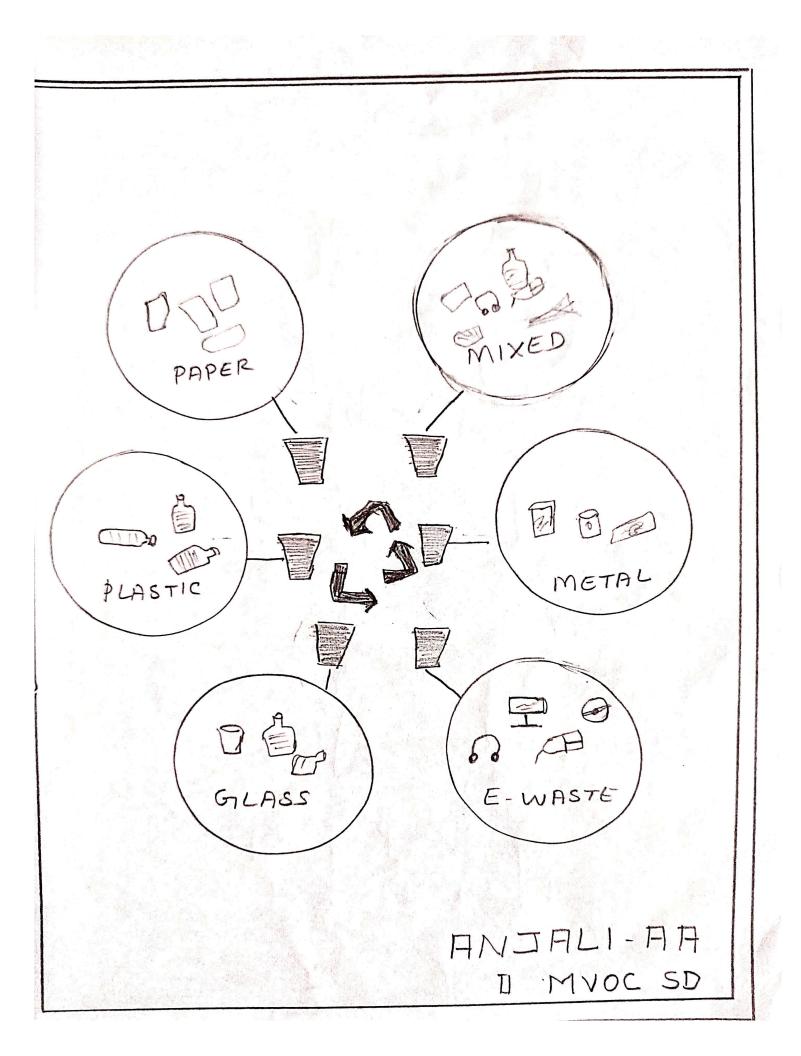

|                                                                                |





# DEPARTMENT OF SOFTWARE DEVELOPMENT CARMEL COLLEGE(AUTONOMOUS), MALA

# POSTER MAKING COMPETITION

The department organized a Poster Making Competition in connection with International E-Waste on 14 October 2023. Students from several departments participated in the programme. E- Waste day provides an opportunity to reflect on the impacts of e-waste and the necessary actions to enhance circularity for e-products.

#### Outcome

- Helped students to understand the necessity of recycling e-waste
- Helped students to identify various sources of E-Waste



Head Department of Software Development Carmel College (Autonomous) Mala-680732

0 Ser. a E.C. Aware e-waste Ø 0-0 The second LIBE GEORGE III BLOC SD





**CARMEL COLLEGE (AUTONOMOUS) MALA** Re-Accredited By NAAC with 'A' Grade (4th Cycle) <u>Thrissur Dt. Kerala-680732, www.carmelcollegemala.ac.in</u>, 0480-2890247

# DEPARTMENT OF SOFTWARE DEVELOPMENT SLOCAN WRITNG GONPETION

International Day for the Elimination of Violence against Women

# 25 NOV 2023

<u>CLICK HERE:</u> HTTPS://FORMS.GLE/HTVVMR <u>H1XXNJBMFZ6</u>

MS. SANDRA JOSE MS. LAKSHMI ANAND DR. SR. KOCHUTHRESSIA K. P CO-ORDINATOR HOD PRINCIPAL



#### **SLOGAN WRITING COMPETITION**

The department organized a slogan writing competition in connection with International Day for Elimination of Violence against Women on 25 Nov 2023. Students from various departments participated in the competition.

#### Outcome

- Helped the students to get an awareness on rights of women
- The