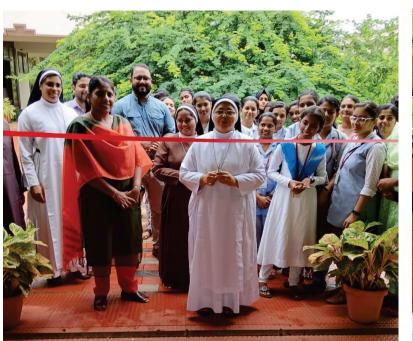

ed to be a remarkable success, achieving various outcomes. Firstly, it served as an avenue to encourage youngsters to be environmentally conscious, emphasizing the health advantages of different types and varieties of tropical fruit. The event sparked discussions on organic produce and the environmental effects of food choices, fostering an appreciation for the value of ethical food production and consumption. Participants had a unique opportunity to learn about, investigate, and gain a comprehensive understanding of the importance of fruits in our lives. The Fest also provided a chance to explore rare tropical fruits not commonly seen locally, such as sour soup, mangoes teen, and more.



the-

Head Department of Botany Carmel College (Autonomous) Mala-680732

## Fruit Fest - 21/06/2023





GPS Map Camera Mala, Kerala, India 67VF+G78, Mala, Kerala 680732, India Lat 10.243702° Long 76.272934° 21/06/23 11:48 AM GMT +05:30







| No Orgest lecture Ami<br>1. Annya shaju. Orgest lecture Ami<br>2. Rohy T. T. Faulty Dr<br>3. Dr. Geo Torech II Constructly Dr<br>4. Ajini Ruj M. II Dr Bolary Hind<br>5. Reverther Ov II Construction of the Constructio                 | -         | 0B