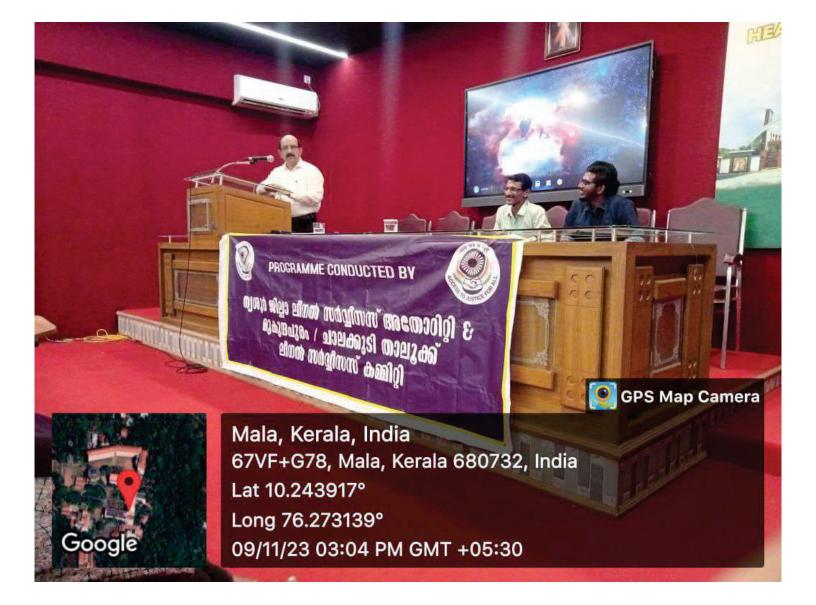

### Carmel College (Autonomous),Mala

Department of Political Science

Report of Women and gender democracy

Gender democracy aims to achieve the equal participation of women and men in politics, the corporate world, and in all parts of society by reforming and abolishing undemocratic structures and all forms of power that are based on oppression and violence. The seminar was conducted in the Audio-visual Room on 9/11/23 at 2:00 PM. The session began with prayer followed by a welcome speech by Ms. Mary Philip, HoD of the department Keynote address was delivered C A Francis legal service authority program coordinator .The class taken by Adv. K G Satheesan Irinjalakuda Sub Court.on the topic women and gender democracy.It was coordinated by Ms. MaryPhilip (Head Of th Department),Ms.Ushus Mol E.U ,Ms. Sujith sir and Ms. Amilsha A.A were the joint coordinators.

#### Outcome of the program

The seminar was really a fruitful session. Lecture on Women and gender democracy. The causes of it were discussed in detail. Students got to know more about various issues face by women's