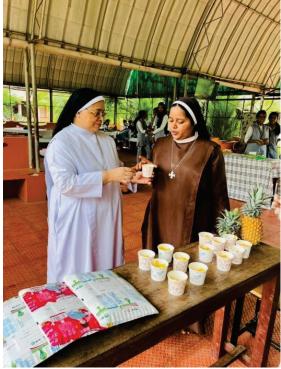

nscious, emphasizing the health advantages of different types and varieties of tropical fruit. The event sparked discussions on organic produce and the environmental effects of food choices, fostering an appreciation for the value of ethical food production and consumption. Participants had a unique opportunity to learn about, investigate, and gain a comprehensive understanding of the importance of fruits in our lives. The Fest also provided a chance to explore rare tropical fruits not commonly seen locally, such as sour soup, mangoes teen, and more.



the-

Head Department of Botany Carmel College (Autonomous) Mala-680732

## Fruit Fest - 21/06/2023





GPS Map Camera Mala, Kerala, India 67VF+G78, Mala, Kerala 680732, India Lat 10.243702° Long 76.272934° 21/06/23 11:48 AM GMT +05:30







| No Orgest lecture Ami<br>1. Annya shaju. Orgest lecture Ami<br>2. Rohy T. T. Faulty Dr<br>3. Dr. Geo Torech II Constructly Dr<br>4. Ajini Ruj M. II Dr Bolary Hind<br>5. Reverther Ov II Construction of the Constructio                 | -         | 0B