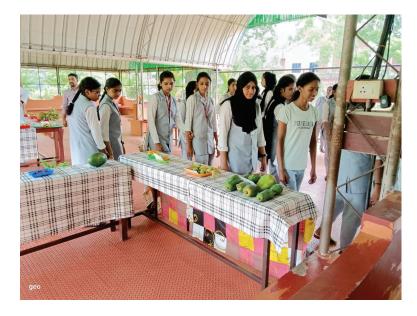

conscious, emphasizing the health advantages of different types and varieties of tropical fruit. The event sparked discussions on organic produce and the environmental effects of food choices, fostering an appreciation for the value of ethical food production and consumption. Participants had a unique opportunity to learn about, investigate, and gain a comprehensive understanding of the importance of fruits in our lives. The Fest also provided a chance to explore rare tropical fruits not commonly seen locally, such as sour soup, mangoes teen, and more.



the-

Head Department of Botany Carmel College (Autonomous) Mala-680732

## Fruit Fest - 21/06/2023





GPS Map Camera Mala, Kerala, India 67VF+G78, Mala, Kerala 680732, India Lat 10.243702° Long 76.272934° 21/06/23 11:48 AM GMT +05:30







| No Orgest lecture Ami<br>1. Annya shaju. Orgest lecture Ami<br>2. Rohy T. T. Faulty Dr<br>3. Dr. Geo Torech II Constructly Dr<br>4. Ajini Ruj M. II Dr Bolary Hind<br>5. Reverther Ov II Construction of the Constructio                 | -         | 0B