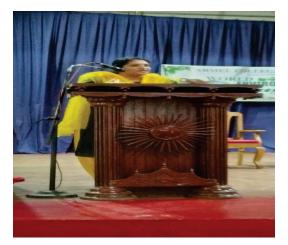

### Carmel College (Autonomous),Mala

Department of Political Science

Report of Women and gender democracy

Gender democracy aims to achieve the equal participation of women and men in politics, the corporate world, and in all parts of society by reforming and abolishing undemocratic structures and all forms of power that are based on oppression and violence. The seminar was conducted in the Audio-visual Room on 9/11/23 at 2:00 PM. The session began with prayer followed by a welcome speech by Ms. Mary Philip, HoD of the department Keynote address was delivered C A Francis legal service authority program coordinator .The class taken by Adv. K G Satheesan Irinjalakuda Sub Court.on the topic women and gender democracy.It was coordinated by Ms. MaryPhilip (Head Of th Department),Ms.Ushus Mol E.U ,Ms. Sujith sir and Ms. Amilsha A.A were the joint coordinators.