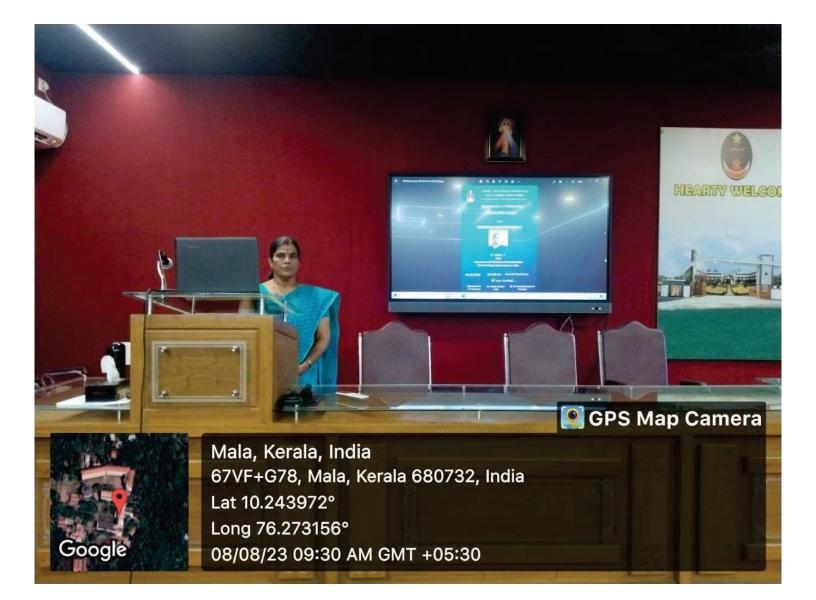

### Carmel College (Autonomous),Mala

Department of Political Science

Report of Women and gender democracy

Gender democracy aims to achieve the equal participation of women and men in politics, the corporate world, and in all parts of society by reforming and abolishing undemocratic structures and all forms of power that are based on oppression and violence. The seminar was conducted in the Audio-visual Room on 9/11/23 at 2:00 PM. The session began with prayer followed by a welcome speech by Ms. Mary Philip, HoD of the department Keynote address was delivered C A Francis legal service authority program coordinator .The class taken by Adv. K G Satheesan Irinjalakuda Sub Court.on the topic women and gender democracy.It was coordinated by Ms. MaryPhilip (Head Of th Department),Ms.Ushus Mol E.U ,Ms. Sujith sir and Ms. Amilsha A.A were the joint coordinators.