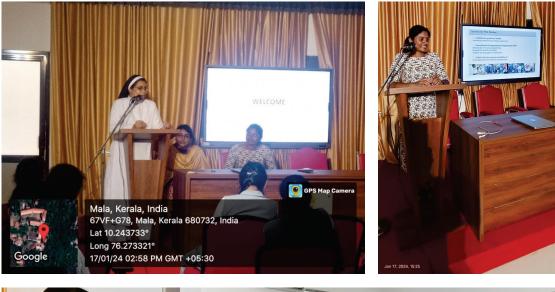

### Carmel College (Autonomous),Mala

Department of Political Science

Report of Women and gender democracy

Gender democracy aims to achieve the equal participation of women and men in politics, the corporate world, and in all parts of society by reforming and abolishing undemocratic structures and all forms of power that are based on oppression and violence. The seminar was conducted in the Audio-visual Room on 9/11/23 at 2:00 PM. The session began with prayer followed by a welcome speech by Ms. Mary Philip, HoD of the department Keynote address was delivered C A Francis legal service authority program coordinator .The class taken by Adv. K G Satheesan Irinjalakuda Sub Court.on the topic women and gender democracy.It was coordinated by Ms. MaryPhilip (Head Of th Department),Ms.Ushus Mol E.U ,Ms. Sujith sir and Ms. Amilsha A.A were the joint coordinators.

#### Outcome of the program

The seminar was really a fruitful session. Lecture on Women and gender democracy. The causes of it were discussed in detail. Students got to know more about various issues face by women's