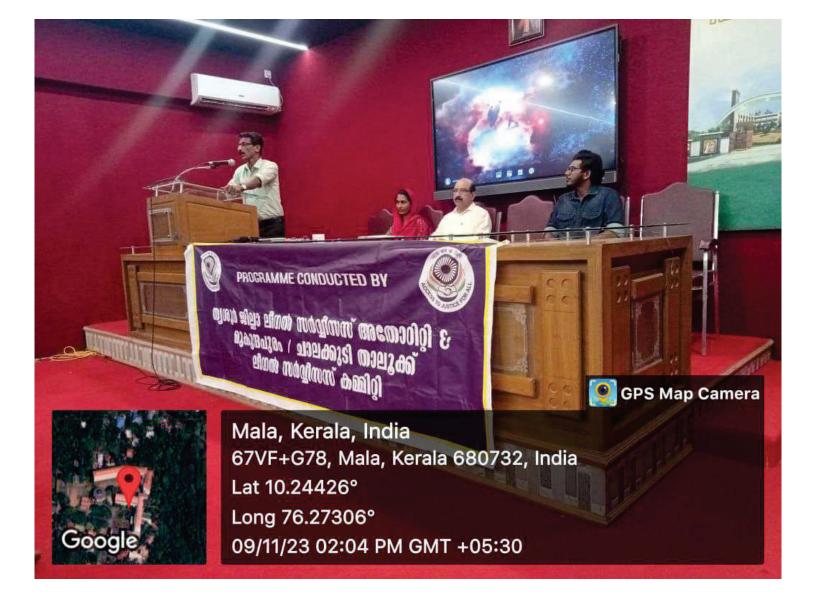

### Carmel College (Autonomous),Mala

Department of Political Science

Report of Women and gender democracy

Gender democracy aims to achieve the equal participation of women and men in politics, the corporate world, and in all parts of society by reforming and abolishing undemocratic structures and all forms of power that are based on oppression and violence. The seminar was conducted in the Audio-visual Room on 9/11/23 at 2:00 PM. The session began with prayer followed by a welcome speech by Ms. Mary Philip, HoD of the department Keynote address was delivered C A Francis legal service authority program coordinator .The class taken by Adv. K G Satheesan Irinjalakuda Sub Court.on the topic women and gender democracy.It was coordinated by Ms. MaryPhilip (Head Of th Department),Ms.Ushus Mol E.U ,Ms. Sujith sir and Ms. Amilsha A.A were the joint coordinators.

#### Outcome of the program

The seminar was really a fruitful session. Lecture on Women and gender democracy. The causes of it were discussed in detail. Students got to know more about various issues face by women's