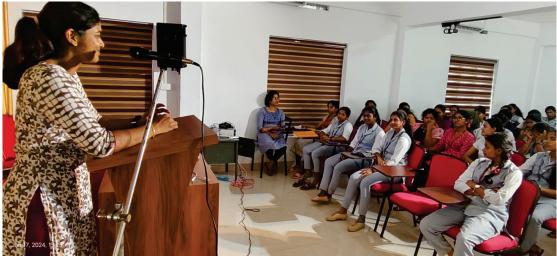

### Carmel College (Autonomous),Mala

Department of Political Science

Report of Women and gender democracy

Gender democracy aims to achieve the equal participation of women and men in politics, the corporate world, and in all parts of society by reforming and abolishing undemocratic structures and all forms of power that are based on oppression and violence. The seminar was conducted in the Audio-visual Room on 9/11/23 at 2:00 PM. The session began with prayer followed by a welcome speech by Ms. Mary Philip, HoD of the department Keynote address was delivered C A Francis legal service authority program coordinator .The class taken by Adv. K G Satheesan Irinjalakuda Sub Court.on the topic women and gender democracy.It was coordinated by Ms. MaryPhilip (Head Of th Department),Ms.Ushus Mol E.U ,Ms. Sujith sir and Ms. Amilsha A.A were the joint coordinators.

#### Outcome of the program

The seminar was really a fruitful session. Lecture on Women and gender democracy. The causes of it were discussed in detail. Students got to know more about various issues face by women's