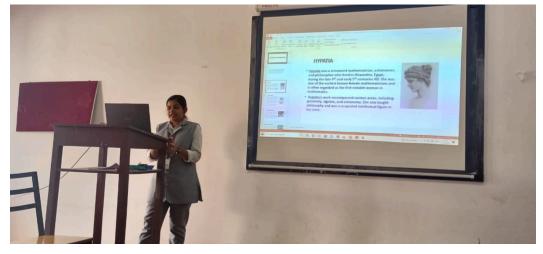

|



# **CARMEL COLLEGE (AUTONOMOUS) MALA**

**Re-Accredited by NAAC with 'A' Grade (4<sup>th</sup> Cycle)** Thrissur Dt. Kerala-680732, www.carmelcollegemala.ac.in, 0480-2890247





### **DEPARTMENT OF MATHEMATICS**

In connection with International Women' day, the department of Mathematics organized a PPT presentation and discussion on "Commemorating Women in Mathematics" on March 11, 2024 in Room no. 126 at 3.00 pm. It was led by Ms. Nandana O K M of II BSc Mathematics. Other students of the department actively participated in the same.



**Outcome:** Students got motivated and inspired by knowing about Women Mathematicians. Advanced learners got a chance to collect data and present a PPT on the topic.



Head Department of Mathematics Carmel College (Autonomous) Mala-680732



CARMEL (OLLEGIE (AUTONOMOUS), MALA DEPARTMENT OF MATHEMATICS 27 Name of the Programme : Commensorating Women in Malbematics

Date: 11-03-2024

1

Venue: III'd BSC Mathematics class room (Room No. 126) Twie: 3:00 pm

| St. No | Name             | Class             | Signature        |
|--------|------------------|-------------------|------------------|
| 1      |                  |                   | 0                |
| 1.     | Pustina Sojan    | I Bre Mathematics | that             |
| 2.     | Jisna Egan       |                   | 18ile