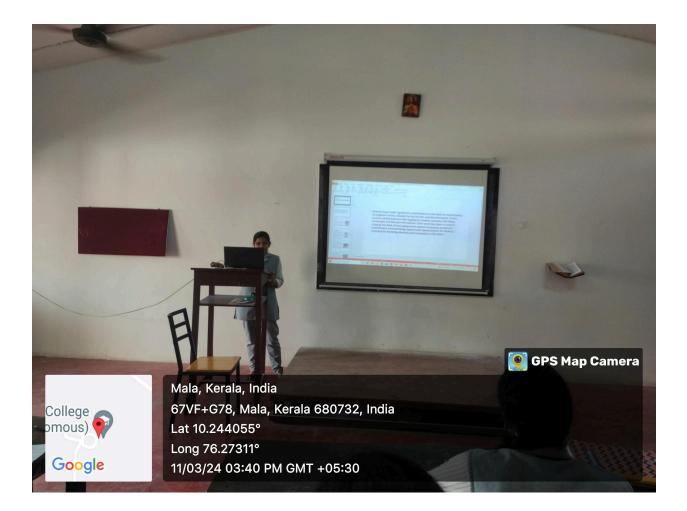

|



# **CARMEL COLLEGE (AUTONOMOUS) MALA**

**Re-Accredited by NAAC with 'A' Grade (4<sup>th</sup> Cycle)** Thrissur Dt. Kerala-680732, www.carmelcollegemala.ac.in, 0480-2890247





### **DEPARTMENT OF MATHEMATICS**

In connection with International Women' day, the department of Mathematics organized a PPT presentation and discussion on "Commemorating Women in Mathematics" on March 11, 2024 in Room no. 126 at 3.00 pm. It was led by Ms. Nandana O K M of II BSc Mathematics. Other students of the department actively participated in the same.



**Outcome:** Students got motivated and inspired by knowing about Women Mathematicians. Advanced learners got a chance to collect data and present a PPT on the topic.



Head Department of Mathematics Carmel College (Autonomous) Mala-680732



CARMEL (OLLEGIE (AUTONOMOUS), MALA DEPARTMENT OF MATHEMATICS 27 Name of the Programme : Commensorating Women in Malbematics

Date: 11-03-2024

1

Venue: III'd BSC Mathematics class room (Room No. 126) Twie: 3:00 pm

| St. No | Name             | Class             | Signature        |
|--------|------------------|-------------------|------------------|
| 1      |                  |                   | 0                |
| 1.     | Pustina Sojan    | I Bre Mathematics | that             |
| 2.     | Jisna Egan       |                   | 18ile            |
| 3.     | Orsha Mariya     | pr.               | a tout           |
| 4.     | hissiya Nichael  | R . H . I . J     | Lissiya-         |
| ŋ.     | Adinhya sekhar T | 11                | a gets.          |
| 6.     | Nandana. O. K.M  |