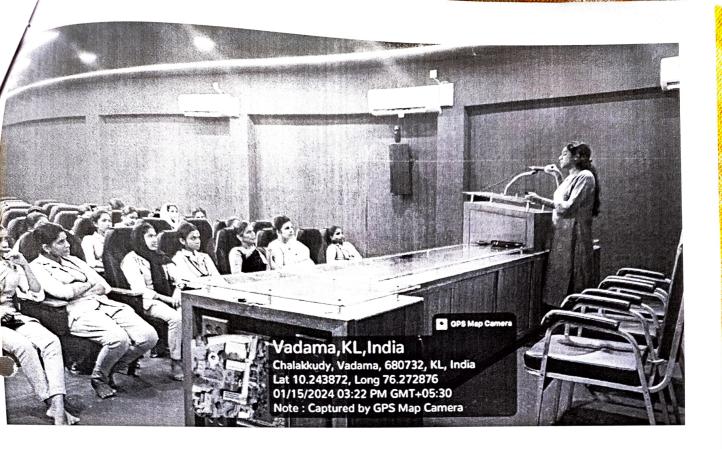

# CARMEL COLLEGE (AUTONOMOUS) MALA

**Re-Accredited by NAAC with 'A' Grade (4th Cycle)** 

Thrissur Dt. Kerala-680732, www.carmelcollegemala.ac.in, 0480-2890247

Seminar on "Moving Forward Together: Solutions for Women's Equity and Inclusion" Organized by Women Development Cell, Carmel College (Autonomous), Mala in Collaboration with District Women and Child Development Department, Thrissur and Department of Police, Govt. of Kerala

Women Development Cell, Carmel College (Autonomous), Mala is organising a oneday seminar in honour of Dr. Sr. Kochuthressia K. P., the retiring Principal of the College on ' Moving Forward Together: Solutions for Women's Equity and Inclusion' on 7<sup>th</sup> March 2024. The aim of the Seminar is to raise awareness and challenge societal norms and stereotypes in promoting women's equity and inclusion. By implementing these solutions, we can pave the way for a more equitable and inclusive society where every woman has the opportunity to reach her full potential. Only by moving forward together, can we create lasting change for women and make our world a better place for all.