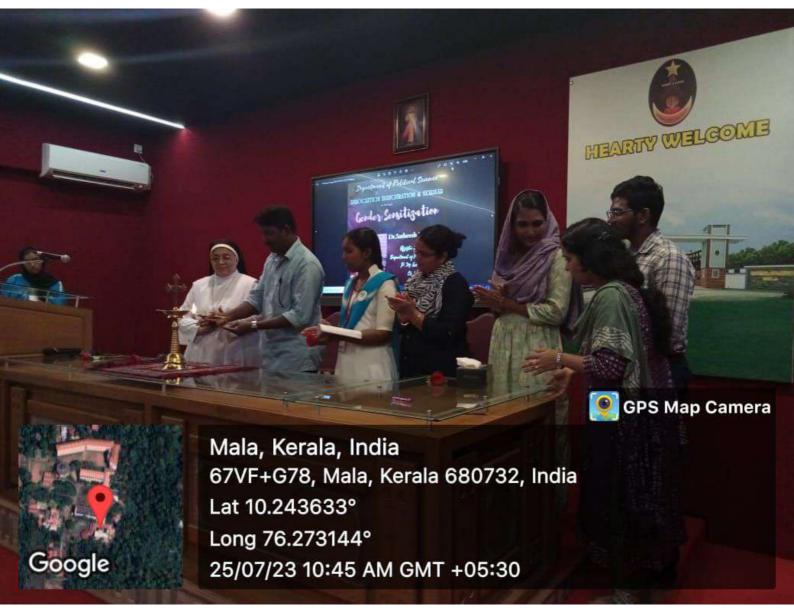

# CARMEL COLLEGE (AUTONOMOUS) MALA

**Re-Accredited by NAAC with 'A' Grade (4th Cycle)** 

Thrissur Dt. Kerala-680732, www.carmelcollegemala.ac.in, 0480-2890247

Seminar on "Moving Forward Together: Solutions for Women's Equity and Inclusion" Organized by Women Development Cell, Carmel College (Autonomous), Mala in Collaboration with District Women and Child Development Department, Thrissur and Department of Police, Govt. of Kerala

#### Moving Forward Together: Solutions for Women's Equity and Inclusion

Achieving true women's equity and inclusion is no longer a mere aspiration but a necessary step towards a more just and prosperous future. To ensure progress, we must come together as a society to implement tangible solutions that empower women and create a more inclusive world. We must invest in the education and training of women, creating opportunities for them to acquire knowledge and skills that will enhance their employability and career advancement.

Women Development Cell, Carmel College (Autonomous), Mala is organising a oneday seminar in honour of Dr. Sr. Kochuthressia K. P., the retiring Principal of the College on ' Moving Forward Together: Solutions for Women's Equity and Inclusion' on 7<sup>th</sup> March 2024. The aim of the Seminar is to raise awareness and challenge societal norms and stereotypes in promoting women's equity and inclusion. By implementing these solutions, we can pave the way for a more equitable and inclusive society where every woman has the opportunity to reach her full potential. Only by moving forward together, can we create lasting change for women and make our world a better place for all.