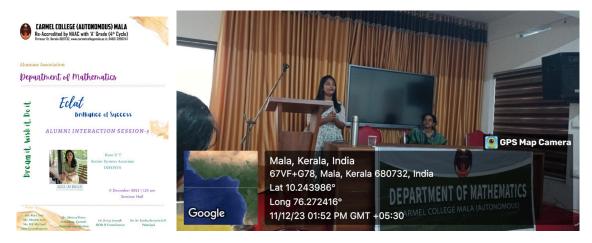

atics

Dream it. Wish it. Do it



### Brillignce of Syccess

### **ALUMNI INTERACTION SESSION-5**





Rose U T Senior System Associate INFOSYS

> 11 December 2023 | 1.30 pm Seminar Hall

Ms. Riya Jose Ms. Meenu Jose Ms. Siji Michael Joint Coordinators

Dr. Jismy Joseph HOD & Coordinator Dr. Sr. Kochuthressia K.P. Principal



### **DEPARTMENT OF MATHEMATICS**

### Report On ECLAT -5 held on 11-12-2023

The Department of Mathematics organized the fifth Alumni interaction session of ECLAT on December 11, 2023 at 1.30 pm in Seminar Hall. Our alumni for this session was Ms. Rose U T, System Senior Associate, INFOSYS. She is our 2021 passout UG batch member. The session was so interesting and inspirational for students. UG students of the Mathematics Department participated in this session.



**Outcome:** The session motivated students to achieve their life goals and inspired them to be financially independent.

Head Department of Mathematics Carmel College (Autonomous) Mala-680732





|   |                                                         | DEPARTMENT OF                                 |                                                                                                   |            |
|---|---------------------------------------------------------|-----------------------------------------------|---------------------------------------------------------------------------------------------------|------------|
| È | Name of Programme: Eclat-Alumni Intiraction Session - 5 |                                               |