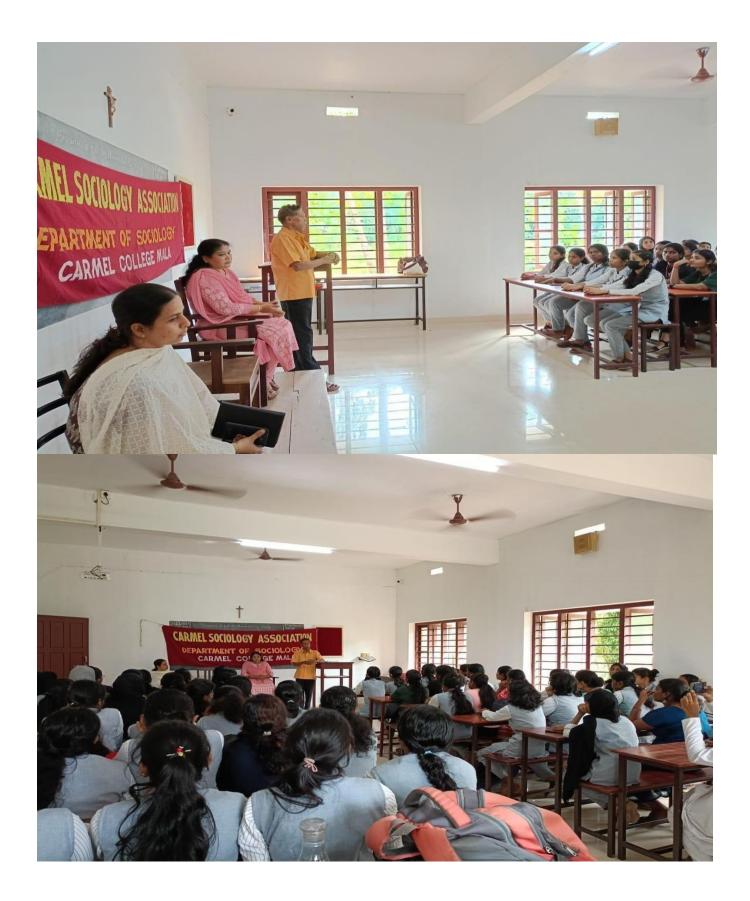

#### Moving Forward Together: Solutions for Women's Equity and Inclusion

Achieving true women's equity and inclusion is no longer a mere aspiration but a necessary step towards a more just and prosperous future. To ensure progress, we must come together as a society to implement tangible solutions that empower women and create a more inclusive world. We must invest in the education and training of women, creating opportunities for them to acquire knowledge and skills that will enhance their employability and career advancement.

Women Development Cell, Carmel College (Autonomous), Mala is organising a oneday seminar in honour of Dr. Sr. Kochuthressia K. P., the retiring Principal of the College on ' Moving Forward Together: Solutions for Women's Equity and Inclusion' on 7<sup>th</sup> March 2024. The aim of the Seminar is to raise awareness and challenge societal norms and stereotypes in promoting women's equity and inclusion. By implementing these solutions, we can pave the way for a more equitable and inclusive society where every woman has the opportunity to reach her full potential. Only by moving forward together, can we create lasting change for women and make our world a better place for all.