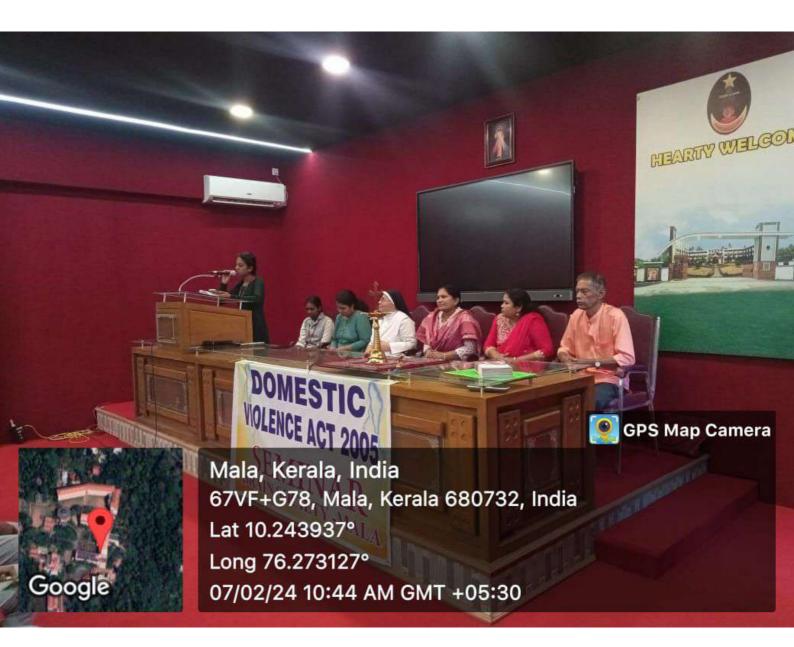

the programme

The seminar achieved notable outcomes, including a deeper understanding of the Domestic Violence Act 2005 among participants, increased awareness about domestic violence and legal remedies, and greater empowerment for individuals to advocate for themselves and others. The event also provided valuable networking opportunities for professionals, students, and activists involved in domestic violence prevention and support. Overall, the seminar successfully contributed to the broader goal of combating domestic violence and promoting legal knowledge in the community.



Department of Political Scinnce Carmel College (Autonomous) Mala - 680 732



Mala, Kerala, India 67VF+G78, Mala, Kerala 680732, India Lat 10.24403° Long 76.273412° 07/02/24 11:00 AM GMT +05:30

💽 GPS Map Camera



|            | Carmel Colle              | ge (Autonomous) M                    | ala           |
|------------|---------------------------|--------------------------------------|---------------|
|            | n. A.                     |                                      | 23            |
|            | Depuitment of             | Political Sciences                   |               |
|            |                           |                                      |               |
|            |                           |                                      |               |
| A          | WARENESS SEMINAR OI       | V DOMESTIC VIOLENCE ACT              | 2005          |
| <u> </u>   | 102 2024 10:30            | Am at AUDIO VISUAL                   | 2000 200      |
|            |