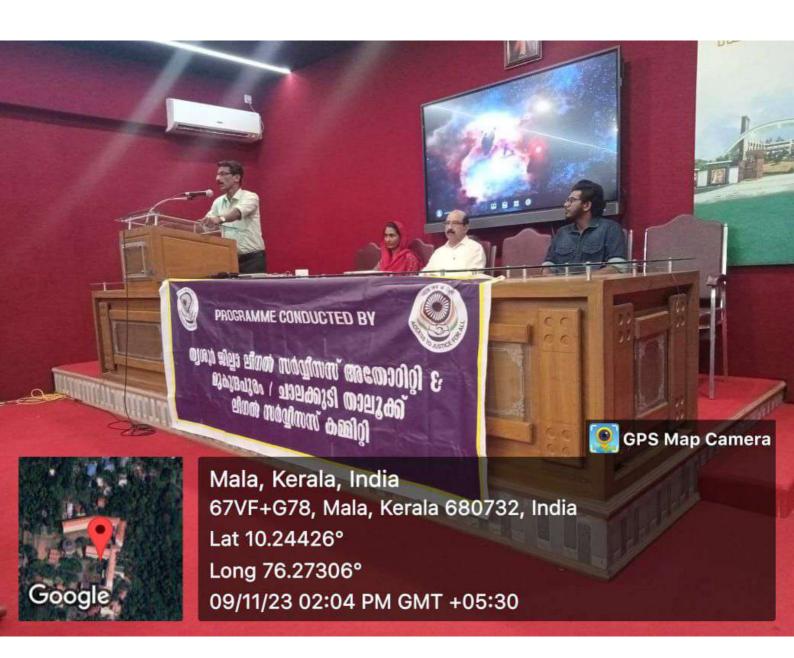

# CARMEL COLLEGE (AUTONOMOUS) MALA

**Re-Accredited by NAAC with 'A' Grade (4th Cycle)** 

Thrissur Dt. Kerala-680732, www.carmelcollegemala.ac.in, 0480-2890247

Seminar on "Moving Forward Together: Solutions for Women's Equity and Inclusion" Organized by Women Development Cell, Carmel College (Autonomous), Mala in Collaboration with District Women and Child Development Department, Thrissur and Department of Police, Govt. of Kerala

Women Development Cell, Carmel College (Autonomous), Mala is organising a oneday seminar in honour of Dr. Sr. Kochuthressia K. P., the retiring Principal of the College on ' Moving Forward Together: Solutions for Women's Equity and Inclusion' on 7<sup>th</sup> March 2024. The aim of the Seminar is to raise awareness and challenge societal norms and stereotypes in promoting women's equity and inclusion. By implementing these solutions, we can pave the way for a more equitable and inclusive society where every woman has the opportunity to reach her full potential. Only by moving forward together, can we create lasting change for women and make our world a better place for all.