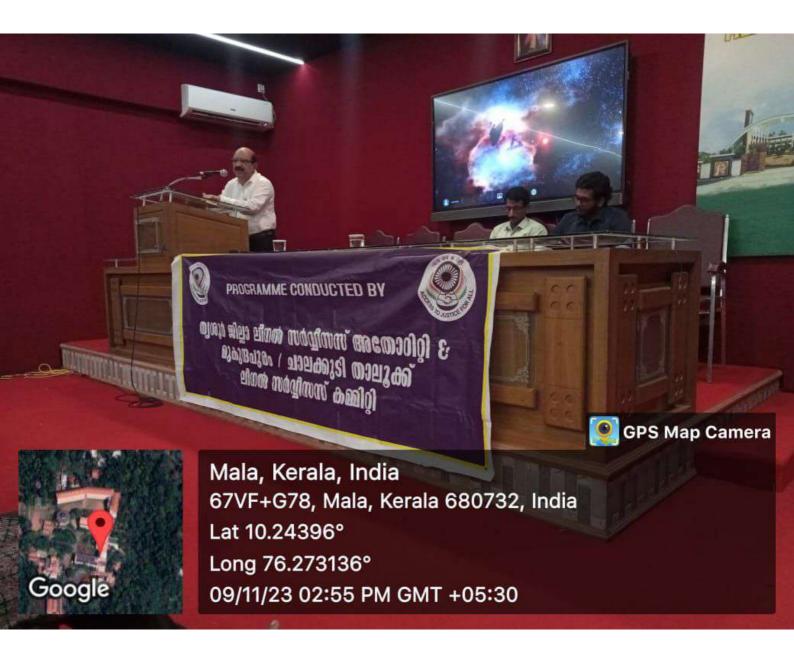

# CARMEL COLLEGE (AUTONOMOUS) MALA

**Re-Accredited by NAAC with 'A' Grade (4th Cycle)** 

Thrissur Dt. Kerala-680732, www.carmelcollegemala.ac.in, 0480-2890247

Seminar on "Moving Forward Together: Solutions for Women's Equity and Inclusion" Organized by Women Development Cell, Carmel College (Autonomous), Mala in Collaboration with District Women and Child Development Department, Thrissur and Department of Police, Govt. of Kerala

Women Development Cell, Carmel College (Autonomous), Mala is organising a oneday seminar in honour of Dr. Sr. Kochuthressia K. P., the retiring Principal of the College on ' Moving Forward Together: Solutions for Women's Equity and Inclusion' on 7<sup>th</sup> March 2024. The aim of the Seminar is to raise awareness and challenge societal norms and stereotypes in promoting women's equity and inclusion. By implementing these solutions, we can pave the way for a more equitable and inclusive society where every woman has the opportunity to reach her full potential. Only by moving forward together, can we create lasting change for women and make our world a better place for all.