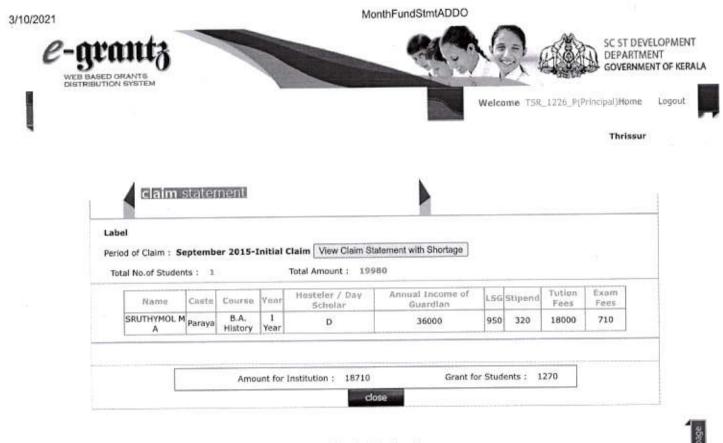

# Admission extracts 2015-2016

MonthFundStmtADDO

Welcome TSR\_1226\_P(Principal)Home Logout

Thrissur

SC ST DEVELOPMENT DEPARTMENT GOVERNMENT OF KERALA

| 9 | 51 | 11 | 51 | a i | ar | 11- |  |
|---|----|----|----|-----|----|-----|--|
|   |    |    |    |     |    |     |  |

#### Label

WEB BASED ORANTS DISTRIBUTION SYSTEM

Period of Claim : October 2015-Initial Claim View Claim Statement with Shortage

Total No.of Students : 7

ł

Total Amount: 35649

| Name             | Caste      | CONTRE          | Year      | Hosteler / Day<br>Scholar | Annual Income of<br>Guardian | LSG | Stipend | Tution<br>Fees | Special<br>Fees | Exam<br>Fues |
|------------------|------------|-----------------|-----------|---------------------------|------------------------------|-----|---------|----------------|-----------------|--------------|
| AKHILA M V       | Ezhava     | M.A.History     | I<br>Year | D                         | 60000                        | 500 | 148     | 1800           | 990             | 1010         |
| APARNA P S       | Ezhava     | M.Sc.<br>Botany | I<br>Year | н                         | 30000                        | 500 | 185     | 1800           | 2190            | 1310         |
| SILPA<br>SAHAJAN | Viswakarma | M.Sc.<br>Botany | I<br>Year | D                         | 60000                        | 500 | 161     | 1800           | 2190            | 1310         |
| NIMITHA K        | Ezhava     | M.A.History     | l<br>Year | D                         | 24000                        | 500 | 129     | 1800           | 990             | 1010         |
| ANJALY<br>GOPI   | Ezhava     | M.Sc.<br>Botany | I<br>Year | D                         | 24000                        | 500 | 155     | 1800           | 2190            | 1310         |
| DEEPA V D        | Ezhava     | M.A. History    | I<br>Year | D                         | 19000                        | 500 | 110     | 1800           | 990             | 1010         |
| ASWATHY O        | Ezhava     | M.A. History    | I<br>Year | D                         | 60000                        | 500 | 161     | 1800           | 990             | 1010         |

Amount for Institution : 31100

Grant for Students : 4549

e-gri

WEB BASED ORANTS DISTRIBUTION SYSTEM MonthFundStmtADDO

Welcome TSR\_1226\_P(Principal)Home Logout

Thrissur

SC ST DEVELOPMENT DEPARTMENT GOVERNMENT OF KERALA