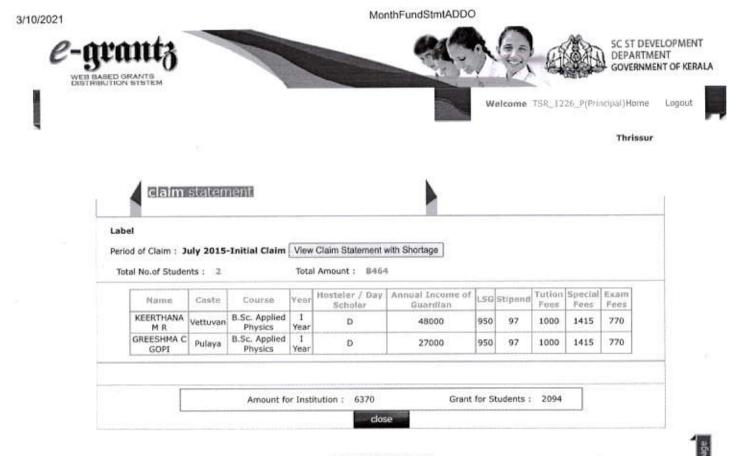

#### Label

Period of Claim : July 2015-Initial Claim View Claim Statement with Shortage

Total No.of Students : 47

Total Amount : 140495

|     | Name                        | Ceste              | Course                     | Year      | Hosteler / Day<br>Scholar | Annual Income of<br>Guardian | Tution<br>Fees | Special<br>Fees | Exam |
|-----|-----------------------------|--------------------|----------------------------|-----------|---------------------------|------------------------------|----------------|-----------------|------|
|     | JISNA DAVIS                 | RC                 | B.A. Functional<br>English | I<br>Year | D                         | 27000                        | 1000           | 1015            | 770  |
|     | MEERA K M                   | Ezhava             | B.A. Functional<br>English | I<br>Year | D                         | 90340                        | 1000           | 1015            | 770  |
|     | PRIYA MENON C               | Nair               | B.A. Sociology             | I<br>Year | D                         | 89000                        | 1000           | 1015            | 770  |
| 100 | ASWATHY P S                 | Ezhava             | B.A. Functional<br>English | I<br>Year | D                         | 30000                        | 1000           | 1015            | 770  |
|     | ATHIRA P S                  | Ezhava             | B.A. Functional<br>English | I<br>Year | D                         | 36000                        | 1000           | 1015            | 770  |
|     | VARSHA JOY                  | RC                 | B.A. Functional<br>English | I<br>Year | D                         | 21000                        | 1000           | 1015            | 770  |
|     | CHRISTEENA<br>JOSEPH        | RC                 | B.A. Sociology             | I<br>Year | н                         | 36000                        | 1000           | 1015            | 770  |
|     | DEVIKRISHNA P               | Nair               | B.A. Sociology             | I<br>Year | D                         | 30000                        | 1000           | 1015            | 770  |
|     | ATHIRA MENON                | Nair               | B.A. Sociology             | I<br>Year | D                         | 42000                        | 1000           | 1015            | 770  |
|     | ATHIRA A B                  | RC                 | B.A. Sociology             | 1<br>Year | н                         | 28000                        | 1000           | 1015            | 770  |
|     | RIYA SHAJI                  | Syrian<br>Catholic | B.A. Sociology             | 1<br>Year | D                         | 24000                        | 1000           | 1015            | 770  |
|     | SAGRA SAJU                  | RC                 | B.A. Sociology             | I<br>Year | D                         | 36000                        | 1000           | 1015            | 770  |
|     | DHANYA BABU                 | RC                 | B.A. Sociology             | 1<br>Year | D                         | 36000                        | 1000           | 1015            | 770  |
|     | ROSNA PRINCE                | RC                 | B.A. Sociology             | I<br>Year | D                         | 24000                        | 1000           | 1015            | 770  |
|     | ASWANI T U                  | Ezhava             | B.Sc. Chemistry            | 1         | D                         | 24000                        | 1000           | 1415            | 770  |
| Ì   | SILPA JOSE P                | RC                 | B.Sc. Botany               | Year      | D                         | 36000                        | 1000           | 1565            | 770  |
|     | MARIYA DEVASSY              | Syrian             | B.Sc. Botany               | Year      | D                         | 24000                        | 1000           | 1565            | 770  |
|     | RESHMA RAMESH               | Catholic<br>Ezhava | B.Sc. Chemistry            | Year      | D                         | 42000                        | 1000           | 1415            | 770  |
|     | P<br>RIYA T R               | RC                 | B.Sc. Botany               | I         | D                         | 24000                        | 1000           | 1565            | 770  |
|     | RAGHI P S                   | Nair               | B.Sc. Chemistry            | Year      | D                         | 42000                        | 1000           | 1415            | 770  |
|     | SONA                        | Ezhava             | B.Sc. Botany               | Year      | D                         | 27000                        | 1000           | 1565            | 770  |
|     | SURENDRAN<br>PRIYA VARGHESE | RC                 | B.A. Sociology             | Year      | D                         | 60000                        | 1000           | 1015            | 770  |
| ł   | ANJU ASHOKAN                | Ezhava             | B.Sc. Applied              | Year      |                           |                              |                |                 | -    |
|     | ADHEENA                     |                    | Physics<br>B.Sc. Applied   | Year      | D                         | 10000                        | 1000           | 1415            | 770  |
|     | VARGHESE                    | RC                 | Physics<br>B.Sc. Applied   | Year      | D                         | 36000                        | 1000           | 1415            | 770  |
|     | JULY JACOB                  | RC                 | Physics                    | I<br>Year | D                         | 24000                        | 1000           | 1415            | 770  |
|     | ANEESHA M D                 | Ezhava             | B.Sc. Botany               | I<br>Year | D                         | 80000                        | 1000           | 1565            | 770  |
|     | KAVYA P                     | Nair               | B.Sc. Botany               | I<br>Year | н                         | 84000                        | 1000           | 1565            | 770  |
|     | ALEENA JOY                  | RC                 | B.Sc. Botany               | 1<br>Year | D                         | 24000                        | 1000           | 1565            | 770  |
|     | SIVIYA VARGHESE             | RC                 | B.Sc. Botany               | I<br>Year | D                         | 60000                        | 1000           | 1565            | 770  |
| 1   | APARNNA<br>UNNTRESHNAN      | Ezhava             | B.Sc. Applied<br>Physics   | 1<br>Year | Ð                         | 30000                        | 1000           | 1415            | 770  |
| -   | CHRISTEENA                  | RC                 | B.Sc.<br>Mathematics       | I<br>Year | D                         | 42000                        | 1000           | 1015            | 770  |
|     | снимони ка                  | Ezhava             | B.Sc. Chemistry            | I<br>Year | D                         | 24000                        | 1000           | 1415            | 770  |
| -   | Servarsurech                | Ezhava             | B.Sc.<br>Mathematics       | I<br>Year | D                         | 36000                        | 1000           | 1015            | 770  |
| 5   | MEGHA PG                    | Ezhava             | B.Sc.<br>Mathematics       | I<br>Year | D                         | 42000                        | 1000           | 1015            | 770  |
| 7   | ATHIRA T R                  | Ezhava             | B.Sc.                      | 1         | D                         | 32000                        | 1000           | 1015            | 770  |

www.e-grantz.kerala.gov.in/frmfundview1.asnv?no=2728&frm=dishinst&cat=KPCR

RME

Date ...

ALA.

|                       |                        | <ul> <li>Mathematics</li> </ul> | Year      |   |        |      |      |     |
|-----------------------|------------------------|---------------------------------|-----------|---|--------|------|------|-----|
| ATHIRA T S            | Ezhava                 | B.Sc.<br>Mathematics            | 1<br>Year | D | 36500  | 1000 | 1015 | 770 |
| GREESHMA T S          | Ezhava                 | B.Sc.<br>Mathematics            | I<br>Year | D | 48000  | 1000 | 1015 | 770 |
| VINNY VARGHESE        | RCSC                   | B.Sc.<br>Mathematics            | I<br>Year | D | 25000  | 1000 | 1015 | 770 |
| ROSEMOL KURIAN        | RC                     | B.Sc.<br>Mathematics            | I<br>Year | D | 48000  | 1000 | 1015 | 770 |
| ALEENA BABU           | RC                     | B.Sc.<br>Mathematics            | I<br>Year | D | 30000  | 1000 | 1015 | 770 |
| ANNIE DELLA<br>JOSE V | Syrian<br>Catholic     | B.Sc.<br>Mathematics            | I<br>Year | D | 24700  | 1000 | 1015 | 770 |
| NEETHU ANTU           | RC                     | B.Sc.<br>Mathematics            | I<br>Year | D | 27000  | 1000 | 1015 | 770 |
| ASHLY SANI            | RCSC                   | B.Sc. Chemistry                 | I<br>Year | D | 60000  | 1000 | 1415 | 770 |
| AKHILA M V            | RC                     | B.Sc. Chemistry                 | I<br>Year | D | 36000  | 1000 | 1415 | 770 |
| AKSHARA<br>KRISHNAN   | Nair                   | 8.Sc. Chemistry                 | I<br>Year | D | 42000  | 1000 | 1415 | 770 |
| DHANYA K<br>POULOSE   | RC                     | B.Sc. Chemistry                 | I<br>Year | D | 100000 | 1000 | 1415 | 770 |
| NISSI FRANCIS         | Christian<br>Pentacost | B.Sc. Chemistry                 | I<br>Year | D | 24600  | 1000 | 1415 | 770 |

| Amount for Institution : | 140495 |  |
|--------------------------|--------|--|
|                          | close  |  |

Grant for Students : 0

e-gra

MonthFundStmtADDO

Welcome TSR\_1226\_P(Principal)Home Logout