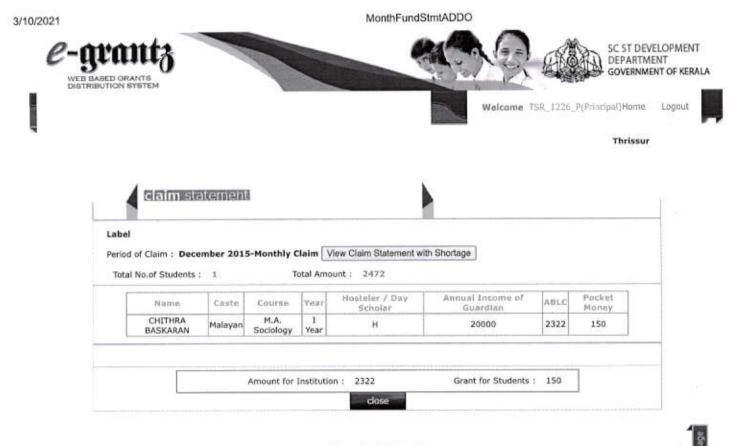

#### Period of Claim : December 2015-Monthly Claim View Claim Statement with Shortage

Total No.of Students: 48

Total Amount : 38328

|               | Name                            | Caste                    | Course                     | Year        | Hosteler /<br>Day Scholar | Annual Income<br>of Guardian | Stipend | ABLC | Mone |
|---------------|---------------------------------|--------------------------|----------------------------|-------------|---------------------------|------------------------------|---------|------|------|
|               | ATHIRA C P                      | Kudumbi                  | B.Sc.<br>Mathematics       | I<br>Year   | D                         | 285336                       | 600     | 0    | 0    |
|               | SASREETHA A S                   | Kudumbi                  | B.Sc.<br>Mathematics       | I<br>Year   | D                         | 32000                        | 500     | 0    | 0    |
|               | DURGA V B                       | Kudumbi                  | B.Sc.<br>Mathematics       | 1<br>Year   | D                         | 30000                        | 600     | 0    | 0    |
|               | REMYA V B                       | Kudumbi                  | B.Sc.<br>Mathematics       | I<br>Year   | D                         | 28000                        | 600     | 0    | 0    |
|               | ΝΙΥΥΑ Τ Κ                       | Kudumbi                  | B.Sc.<br>Mathematics       | I<br>Year   | D                         | 54876                        | 500     | 0    | 0    |
|               | VISMAYA B                       | Kudumbi                  | B.Sc.<br>Mathematics       | I<br>Year   | D                         | 90000                        | 600     | 0    | 0    |
|               | ATHIRA M U                      | Kalarikurup(OBC)         | B.Sc. Botany               | III<br>Year | D                         | 24000                        | 600     | 0    | 0    |
|               | L V YHTOYC                      | Veluthedath<br>Nair(OBC) | B.Sc. Botany               | l<br>Year   | D                         | 42000                        | 500     | 0    | 0    |
|               | DHEERAJA K R                    | Kudumbi                  | B.Com.Finance              | I<br>Year   | D                         | 28000                        | 500     | 0    | 0    |
|               | SAJNA P.S                       | Dheevara                 | B.Sc. Botany               | 1<br>Year   | D                         | 495072                       | 600     | 0    | 0    |
|               | RESHMA E R                      | Vanika Vaisya(OBC)       | B.Sc. Zoology              | I<br>Year   | Ď                         | 36000                        | 600     | 0    | 0    |
|               | RESHMA<br>UNNIKRISHNAN          | Kudumbi                  | B.Sc. Botany               | I<br>Year   | D                         | 422664                       | 600     | 0    | 0    |
|               | KARTHIKA K P                    | Kudumbi                  | B.Sc. Botany               | I<br>Year   | D                         | 36000                        | 500     | 0    | 0    |
|               | NAYANA K S                      | Araya                    | B.Sc. Botany               | I           | D                         | 24000                        | 600     | 0    | 0    |
| $\mathcal{B}$ | SYAMILY SELVAN                  | Pandithar(OBC)           | B.Com                      | Year        | D                         | 48000                        | 600     | 0    | 0    |
|               | SREELAKSHMI C S                 | Dheevara                 | B.Com                      | Year        | D                         | 21000                        | 500     | 0    | 0    |
|               | DIVYA P S                       | Kalarikurup(OBC)         | B.A. Politics              | Year        | D                         | 42000                        | 500     | 0    | 0    |
|               | INDUMOL P S                     | Kudumbi                  | B.Sc. Applied              | Year        | D                         | 24000                        | 600     | 0    | 0    |
|               | ARYALAKSHMI P K                 | Kudumbi                  | Physics<br>B.Sc. Applied   | Year        | D                         | 36000                        | 600     | 0    | 0    |
|               | KEERTHY SURENDRAN               | Ezhuthachan(OBC)         | Physics<br>B.Sc. Zoology   | Year        | D                         | 60000                        | 600     | 0    | 0    |
|               | VIMITHA O M                     | Kudumbi                  | B.A. Functional            |             | D                         | 36000                        | 600     | 0    | 0    |
|               | SAUMYA S NAIR                   | Veluthedath              | English<br>B.A. Functional | Year<br>1   | н                         | 91656                        |         | -    |      |
|               | ANAKHA N R                      | Nair(OBC)<br>Dheevara    | English<br>B.Sc. Applied   | Year        | D                         | 54000                        | 0       | 2255 | 150  |
|               | ASWATHY A B                     | Valan                    | Physics<br>B.A. Politics   | Year        | D                         | C REAL OF C                  | 500     | 0    | 0    |
|               | MANEESHA T M                    | Araya                    | B.A. Politics              | Year        |                           | 32000                        | 500     | 0    | 0    |
|               | SREEJITHA JAYARAJ K             | Ezhavathi(OBC)           | B.Com                      | Year        | D                         | 22000                        | 600     | 0    | 0    |
|               | 1002500000                      | N N N N                  | B.A. Functional            | Year        | D                         | 42000                        | 500     | 0    | 0    |
|               | NITHYA A N                      | Kudumbi                  | English                    | Year        | D                         | 48000                        | 600     | 0    | 0    |
|               | ARATHI P A<br>KALARIKKAL VINAYA | Araya                    | B.A. Politics              | Year        | D                         | 36000                        | 600     | 0    | 0    |
|               | UNNIKRISHNAN                    | Kalarikurup(OBC)         | B.Sc. Zoology              | Year        | D                         | 114000                       | 500     | 0    | 0    |
|               | SWATHI K R                      | Dheevara                 | M.A.History                | Year        | D                         | 35000                        | 600     | 0    | 0    |
| MELCO         | LLEQUIN                         | Pattariya(OBC)           | B.A. Sociology             | Year        | D                         | 18000                        | 600     | 0    | 0    |
| IMEL CO       | MINHINAS                        | Chavalakkaran(OBC)       | BCA                        | Year        | D                         | 36000                        | 600     | 0    | 0    |
| Date          | SOORYA K                        | Kudumbi                  | B.A. History               | 1<br>Year   | D                         | 261472                       | 600     | 0    | 0    |
|               | ASHITHAN M                      | Kudumbi                  | BCA                        | I<br>Year   | D                         | 24000                        | 600     | 0    | 0    |

www.e-grantz.kerata.nov.in/frmfundview1.asnx2no=31026&frm=dishinst&cat=OEC

| DILNA DAS T      | X-Pulayan          | B.A. Sociology     | I<br>Year | н    | 24000            | 0     | 2052 | 15 |
|------------------|--------------------|--------------------|-----------|------|------------------|-------|------|----|
| MANJU A S        | Araya              | B.A. History       | 1<br>Year | н    | 30000            | 0     | 2390 | 15 |
| SARANYA P S      | Kudumbi            | B.Sc.<br>Chemistry | I<br>Year | D    | 24000            | 500   | 0    | 0  |
| APARNA K B       | Araya              | B.A. Sociology     | I<br>Year | D    | 26000            | 0     | 2322 | 15 |
| SRUTHLA S        | Kudumbi            | B.Sc.<br>Chemistry | I<br>Year | D    | 48000            | 600   | 0    | 0  |
| SARANYA PRAKASAN | Pattariya(OBC)     | B.Sc.<br>Chemistry | 1<br>Year | D    | 30000            | 600   | 0    | 0  |
| ANJU M U         | Kudumbi            | BBA                | 1<br>Year | D    | 342848           | 500   | 0    | 0  |
| MANEESHA S S     | Valan              | B.A. History       | I<br>Year | D    | 54000            | 600   | 0    | 0  |
| ANU SHAJI        | X-Pulaya           | B.A. Sociology     | I<br>Year | н    | 21000            | 0     | 2119 | 15 |
| AMRUTHA P A      | Chavalakkaran(OBC) | B.A. History       | I<br>Year | Þ    | 36000            | 600   | 0    | 0  |
| AKHILA P S       | Kalarikurup(OBC)   | B.A. History       | I<br>Year | D    | 78000            | 600   | 0    | 0  |
| RESHMA P R       | Kudumbi            | M.A. Sociology     | I<br>Year | D    | 30000            | 600   | 0    | 0  |
| SREELAKSHMI K S  | Pandithar(OBC)     | M.Sc. Botany       | 1<br>Year | D    | 223536           | 600   | 0    | 0  |
|                  |                    |                    |           |      |                  |       |      |    |
|                  | Amount for Institu | tion : 13528       |           | Gran | t for Students : | 24800 |      |    |