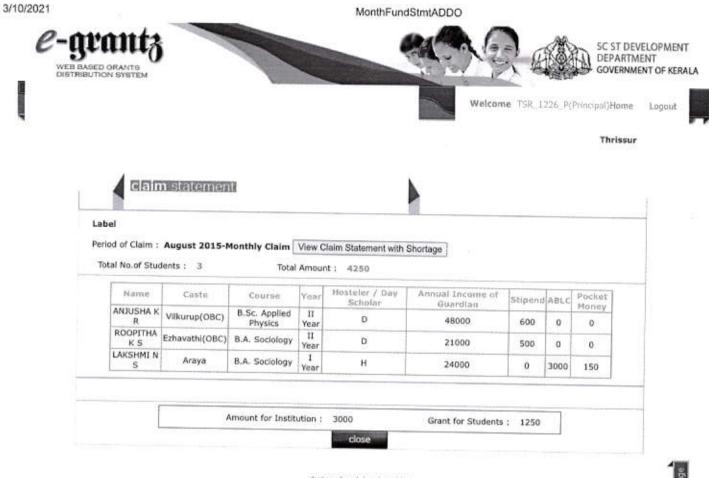

000           | 1015            | 770          |
| RESHMA E S            | Ezhava | B.Sc.<br>Mathematics       | I<br>Year | D                         | 24000                        | 1000           | 1015            | 770          |
| NIMA C R              | Ezhava | B.Sc.<br>Mathematics       | 1<br>Year | D                         | 54000                        | 1000           | 1015            | 770          |
| ARCHANA A V           | Ezhava | B.Sc.<br>Mathematics       | 1<br>Year | D                         | 24000                        | 1000           | 1015            | 770          |

|        |     |               |       | - |
|--------|-----|---------------|-------|---|
| Amount | for | Institution : | 61585 |   |

Grant for Students: 0

close

COL 1 0 6 8





















MonthFundStmtADDO



Welcome TSR\_1226\_P(Principal)Home Logout

Thrissur

SC ST DEVELOPMENT DEPARTMENT GOVERNMENT OF KERALA

claim statement

#### Label

WEB BASED GRANTS DISTRIBUTION SYSTEM

Period of Claim : August 2015-Monthly Claim View Claim Statement with Shortage

Total No.of Students : 22

Total Amount : 22700

| Name                              | Castn                    | Course                    | Year        | Hosteler /<br>Day Scholar | Annual Income<br>of Guardian | Stipend | ABLC | Pocke |
|-----------------------------------|--------------------------|---------------------------|-------------|---------------------------|------------------------------|---------|------|-------|
| KALARIKKAL VINAYA<br>UNNIKRISHNAN | Kalarikurup(OBC)         | B.Sc. Zoology             |