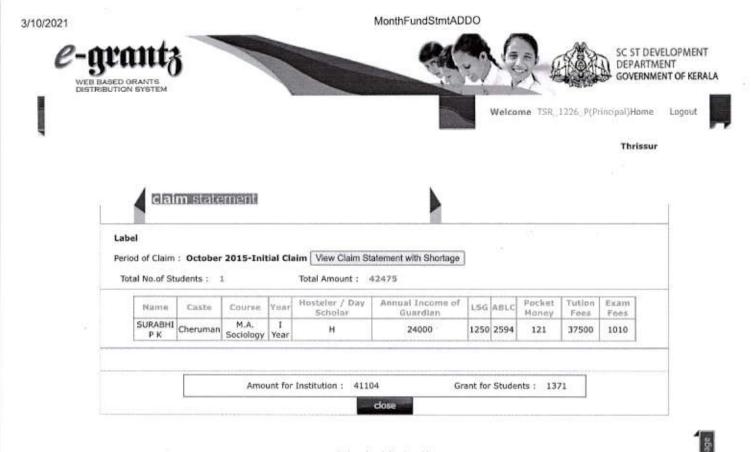

# Admission extracts 2015-2016

MonthFundStmtADDO

Welcome TSR\_1226\_P(Principal)Home Logout

Thrissur

SC ST DEVELOPMENT DEPARTMENT GOVERNMENT OF KERALA

| 9 | 51 | 11 | 51 | a i | ar | 11- |  |
|---|----|----|----|-----|----|-----|--|
|   |    |    |    |     |    |     |  |

#### Label

WEB BASED ORANTS DISTRIBUTION SYSTEM

Period of Claim : October 2015-Initial Claim View Claim Statement with Shortage

Total No.of Students : 7

ł

Total Amount: 35649

| Name             | Caste      | CONTRE          | Year      | Hosteler / Day<br>Scholar | Annual Income of<br>Guardian | LSG | Stipend | Tution<br>Fees | Special<br>Fees | Exam<br>Fues |
|------------------|------------|-----------------|-----------|---------------------------|------------------------------|-----|---------|----------------|-----------------|--------------|
| AKHILA M V       | Ezhava     | M.A.History     | I<br>Year | D                         | 60000                        | 500 | 148     | 1800           | 990             | 1010         |
| APARNA P S       | Ezhava     | M.Sc.<br>Botany | I<br>Year | н                         | 30000                        | 500 | 185     | 1800           | 2190            | 1310         |
| SILPA<br>SAHAJAN | Viswakarma | M.Sc.<br>Botany | I<br>Year | D                         | 60000                        | 500 | 161     | 1800           | 2190            | 1310         |
| NIMITHA K        | Ezhava     | M.A.History     | l<br>Year | D                         | 24000                        | 500 | 129     | 1800           | 990             | 1010         |
| ANJALY<br>GOPI   | Ezhava     | M.Sc.<br>Botany | I<br>Year | D                         | 24000                        | 500 | 155     | 1800           | 2190            | 1310         |
| DEEPA V D        | Ezhava     | M.A. History    | I<br>Year | D                         | 19000                        | 500 | 110     | 1800           | 990             | 1010         |
| ASWATHY O        | Ezhava     | M.A. History    | I<br>Year | D                         | 60000                        | 500 | 161     | 1800           | 990             | 1010         |

Amount for Institution : 31100

Grant for Students : 4549

e-gri

WEB BASED ORANTS DISTRIBUTION SYSTEM MonthFundStmtADDO

Welcome TSR\_1226\_P(Principal)Home Logout

Thrissur

SC ST DEVELOPMENT DEPARTMENT GOVERNMENT OF KERALA