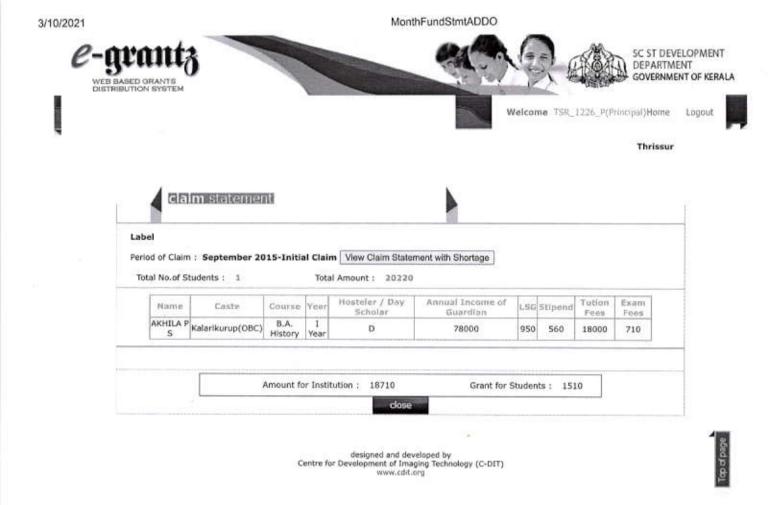

#### Label

Period of Claim : July 2015-Initial Claim View Claim Statement with Shortage

Total No.of Students : 47

Total Amount : 140495

|     | Name                        | Ceste              | Course                     | Year      | Hosteler / Day<br>Scholar | Annual Income of<br>Guardian | Tution<br>Fees | Special<br>Fees | Exam |
|-----|-----------------------------|--------------------|----------------------------|-----------|---------------------------|------------------------------|----------------|-----------------|------|
|     | JISNA DAVIS                 | RC                 | B.A. Functional<br>English | I<br>Year | D                         | 27000                        | 1000           | 1015            | 770  |
|     | MEERA K M                   | Ezhava             | B.A. Functional<br>English | I<br>Year | D                         | 90340                        | 1000           | 1015            | 770  |
|     | PRIYA MENON C               | Nair               | B.A. Sociology             | I<br>Year | D                         | 89000                        | 1000           | 1015            | 770  |
| 100 | ASWATHY P S                 | Ezhava             | B.A. Functional<br>English | I<br>Year | D                         | 30000                        | 1000           | 1015            | 770  |
|     | ATHIRA P S                  | Ezhava             | B.A. Functional<br>English | I<br>Year | D                         | 36000                        | 1000           | 1015            | 770  |
|     | VARSHA JOY                  | RC                 | B.A. Functional<br>English | I<br>Year | D                         | 21000                        | 1000           | 1015            | 770  |
|     | CHRISTEENA<br>JOSEPH        | RC                 | B.A. Sociology             | I<br>Year | н                         | 36000                        | 1000           | 1015            | 770  |
|     | DEVIKRISHNA P               | Nair               | B.A. Sociology             | I<br>Year | D                         | 30000                        | 1000           | 1015            | 770  |
|     | ATHIRA MENON                | Nair               | B.A. Sociology             | I<br>Year | D                         | 42000                        | 1000           | 1015            | 770  |
|     | ATHIRA A B                  | RC                 | B.A. Sociology             | 1<br>Year | н                         | 28000                        | 1000           | 1015            | 770  |
|     | RIYA SHAJI                  | Syrian<br>Catholic | B.A. Sociology             | 1<br>Year | D                         | 24000                        | 1000           | 1015            | 770  |
|     | SAGRA SAJU                  | RC                 | B.A. Sociology             | I<br>Year | D                         | 36000                        | 1000           | 1015            | 770  |
|     | DHANYA BABU                 | RC                 | B.A. Sociology             | 1<br>Year | D                         | 36000                        | 1000           | 1015            | 770  |
|     | ROSNA PRINCE                | RC                 | B.A. Sociology             | I<br>Year | D                         | 24000                        | 1000           | 1015            | 770  |
|     | ASWANI T U                  | Ezhava             | B.Sc. Chemistry            | 1         | D                         | 24000                        | 1000           | 1415            | 770  |
| Ì   | SILPA JOSE P                | RC                 | B.Sc. Botany               | Year      | D                         | 36000                        | 1000           | 1565            | 770  |
|     | MARIYA DEVASSY              | Syrian             | B.Sc. Botany               | Year      | D                         | 24000                        | 1000           | 1565            | 770  |
|     | RESHMA RAMESH               | Catholic<br>Ezhava | B.Sc. Chemistry            | Year      | D                         | 42000                        | 1000           | 1415            | 770  |
|     | P<br>RIYA T R               | RC                 | B.Sc. Botany               | I         | D                         | 24000                        | 1000           | 1565            | 770  |
|     | RAGHI P S                   | Nair               | B.Sc. Chemistry            | Year      | D                         | 42000                        | 1000           | 1415            | 770  |
|     | SONA                        | Ezhava             | B.Sc. Botany               | Year      | D                         | 27000                        | 1000           | 1565            | 770  |
|     | SURENDRAN<br>PRIYA VARGHESE | RC                 | B.A. Sociology             | Year      | D                         | 60000                        | 1000           | 1015            | 770  |
| ł   | ANJU ASHOKAN                | Ezhava             | B.Sc. Applied              | Year      |                           |                              |                |                 | -    |
|     | ADHEENA                     |                    | Physics<br>B.Sc. Applied   | Year      | D                         | 10000                        | 1000           | 1415            | 770  |
|     | VARGHESE                    | RC                 | Physics<br>B.Sc. Applied   | Year      | D                         | 36000                        | 1000           | 1415            | 770  |
|     | JULY JACOB                  | RC                 | Physics                    | I<br>Year | D                         | 24000                        | 1000           | 1415            | 770  |
|     | ANEESHA M D                 | Ezhava             | B.Sc. Botany               | I<br>Year | D                         | 80000                        | 1000           | 1565            | 770  |
|     | KAVYA P                     | Nair               | B.Sc. Botany               | I<br>Year | н                         | 84000                        | 1000           | 1565            | 770  |
|     | ALEENA JOY                  | RC                 | B.Sc. Botany               | 1<br>Year | D                         | 24000                        | 1000           | 1565            | 770  |
|     | SIVIYA VARGHESE             | RC                 | B.Sc. Botany               | I<br>Year | D                         | 60000                        | 1000           | 1565            | 770  |
| 1   | APARNNA<br>UNNTRESHNAN      | Ezhava             | B.Sc. Applied<br>Physics   | 1<br>Year | Ð                         | 30000                        | 1000           | 1415            | 770  |
| -   | CHRISTEENA                  | RC                 | B.Sc.<br>Mathematics       | I<br>Year | D                         | 42000                        | 1000           | 1015            | 770  |
|     | снимони ка                  | Ezhava             | B.Sc. Chemistry            | I<br>Year | D                         | 24000                        | 1000           | 1415            | 770  |
| -   | Servarsurech                | Ezhava             | B.Sc.<br>Mathematics       | I<br>Year | D                         | 36000                        | 1000           | 1015            | 770  |
| 5   | MEGHA PG                    | Ezhava             | B.Sc.<br>Mathematics       | I<br>Year | D                         | 42000                        | 1000           | 1015            | 770  |
| 7   | ATHIRA T R                  | Ezhava             | B.Sc.                      | 1         | D                         | 32000                        | 1000           | 1015            | 770  |

www.e-grantz.kerala.gov.in/frmfundview1.asnv?no=2728&frm=dishinst&cat=KPCR

RME

Date ...

ALA.

|                       |                        | <ul> <li>Mathematics</li> </ul> | Year      |   |        |      |      |     |
|-----------------------|------------------------|---------------------------------|-----------|---|--------|------|------|-----|
| ATHIRA T S            | Ezhava                 | B.Sc.<br>Mathematics            | 1<br>Year | D | 36500  | 1000 | 1015 | 770 |
| GREESHMA T S          | Ezhava                 | B.Sc.<br>Mathematics            | I<br>Year | D | 48000  | 1000 | 1015 | 770 |
| VINNY VARGHESE        | RCSC                   | B.Sc.<br>Mathematics            | I<br>Year | D | 25000  | 1000 | 1015 | 770 |
| ROSEMOL KURIAN        | RC                     | B.Sc.<br>Mathematics            | I<br>Year | D | 48000  | 1000 | 1015 | 770 |
| ALEENA BABU           | RC                     | B.Sc.<br>Mathematics            | I<br>Year | D | 30000  | 1000 | 1015 | 770 |
| ANNIE DELLA<br>JOSE V | Syrian<br>Catholic     | B.Sc.<br>Mathematics            | I<br>Year | D | 24700  | 1000 | 1015 | 770 |
| NEETHU ANTU           | RC                     | B.Sc.<br>Mathematics            | I<br>Year | D | 27000  | 1000 | 1015 | 770 |
| ASHLY SANI            | RCSC                   | B.Sc. Chemistry                 | I<br>Year | D | 60000  | 1000 | 1415 | 770 |
| AKHILA M V            | RC                     | B.Sc. Chemistry                 | I<br>Year | D | 36000  | 1000 | 1415 | 770 |
| AKSHARA<br>KRISHNAN   | Nair                   | 8.Sc. Chemistry                 | I<br>Year | D | 42000  | 1000 | 1415 | 770 |
| DHANYA K<br>POULOSE   | RC                     | B.Sc. Chemistry                 | I<br>Year | D | 100000 | 1000 | 1415 | 770 |
| NISSI FRANCIS         | Christian<br>Pentacost | B.Sc. Chemistry                 | I<br>Year | D | 24600  | 1000 | 1415 | 770 |

| Amount for Institution : | 140495 |  |
|--------------------------|--------|--|
|                          | close  |  |

Grant for Students : 0

e-gra

MonthFundStmtADDO

Welcome TSR\_1226\_P(Principal)Home Logout