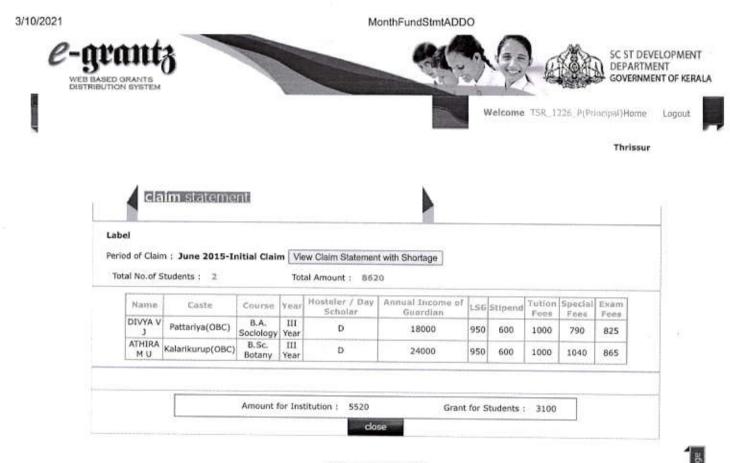

#### Label

WEB BASED GRANTS DISTRIBUTION SYSTEM

Period of Claim : August 2015-Monthly Claim View Claim Statement with Shortage

Total No.of Students : 22

Total Amount : 22700

| Name                              | Castn                    | Course                    | Year        | Hosteler /<br>Day Scholar | Annual Income<br>of Guardian | Stipend | ABLC | Pocke |
|-----------------------------------|--------------------------|---------------------------|-------------|---------------------------|------------------------------|---------|------|-------|
| KALARIKKAL VINAYA<br>UNNIKRISHNAN | Kalarikurup(OBC)         | B.Sc. Zoology             | 1<br>Year   | D                         | 114000                       | 500     | 0    | 0     |
| SAUMYA S NAIR                     | Veluthedath<br>Nair(OBC) | B.A. Functiona<br>English | I<br>Year   | н                         | 91656                        | 0       | 3000 | 150   |
| SASREETHA A S                     | Kudumbi                  | B.Sc.<br>Mathematics      | I<br>Year   | D                         | 32000                        | 500     | 0    | 0     |
| JYOTHY V J                        | Veluthedath<br>Nair(OBC) | B.Sc. Botany              | I<br>Year   | D                         | 42000                        | 500     | 0    | 0     |
| DHEERAJA K R                      | Kudumbi                  | B.Com.Finance             | I<br>Year   | D                         | 28000                        | 500     | 0    | 0     |
| RESHMA<br>UNNIKRISHNAN            | Kudumbi                  | B.Sc. Botany              | I<br>Year   | D                         | 422664                       | 600     | 0    | 0     |
| ATHIRA M U                        | Kalarikurup(OBC)         | B.Sc. Botany              | III<br>Year | D                         | 24000                        | 600     | 0    | 0     |
| SYAMILY SELVAN                    | Pandithar(OBC)           | B.Com                     | III<br>Year | D                         | 48000                        | 600     | 0    | 0     |
| NIKHILA K S                       | Chavalakkaran(OBC)       | BCA                       | II<br>Year  | D                         | 36000                        | 600     | 0    | 0     |
| SREELAKSHMI C S                   | Dheevara                 | B.Com                     | I<br>Year   | D                         | 21000                        | 500     | 0    | 0     |
| SAJNA P S                         | Dheevara                 | 8.Sc. Botany              | 1<br>Year   | D                         | 495072                       | 600     | 0    | 0     |
| ASHITHA T M                       | Kudumbi                  | BCA                       | 1<br>Year   | D                         | 24000                        | 600     | 0    | 0     |
| DIVYA P S                         | Kalarikurup(OBC)         | B.A. Politics             | 1<br>Year   | D                         | 42000                        | 500     | 0    | 0     |
| SREEJITHA JAYARAJ K               | Ezhavathi(OBC)           | B.Com                     | 1<br>Year   | D                         | 42000                        | 500     | 0    | 0     |
| DIVYA V J                         | Pattariya(OBC)           | B.A. Sociology            | III<br>Year | D                         | 18000                        | 600     | 0    | 0     |
| SOORYA K N                        | Kudumbi                  | B.A. History              | I<br>Year   | D                         | 261472                       | 600     | 0    | 0     |
| MEENU BABURAJ                     | Vanika Vaisya(OBC)       | B.A. Sociology            | I<br>Year   | н                         | 84000                        | 0       | 3000 | 150   |
| DILNA DAS T                       | X-Pulayan                | B.A. Sociology            | I<br>Year   | н                         | 24000                        | 0       | 3000 | 150   |
| SARANYA PRAKASAN                  | Pattariya(OBC)           | B.Sc.<br>Chemistry        | I<br>Year   | D                         | 30000                        | 600     | 0    | 0     |
| MANEESHA S S                      | Valan                    | B.A. History              | I<br>Year   | D                         | 54000                        | 600     | 0    | 0     |
| ANU SHAJI                         | X-Pulaya                 | B.A. Sociology            | 1<br>Year   | н                         | 21000                        | 0       | 3000 | 150   |
| AMRUTHA P A                       | Chavalakkaran(OBC)       | B.A. History              | 1<br>Year   | D                         | 36000                        | 600     | 0    | 0     |

Amount for Institution : 12000

Grant for Students : 10700

dose

www.e-grantz.kerala.gov.in/frmfiindview1.aspx?no=30791&frm=dishinst&cat=OEC

5C ST DEVELOPMENT DEPARTMENT GOVERNMENT OF KERALA

Welcome 7SR\_1226\_P(Principal)Home Logout