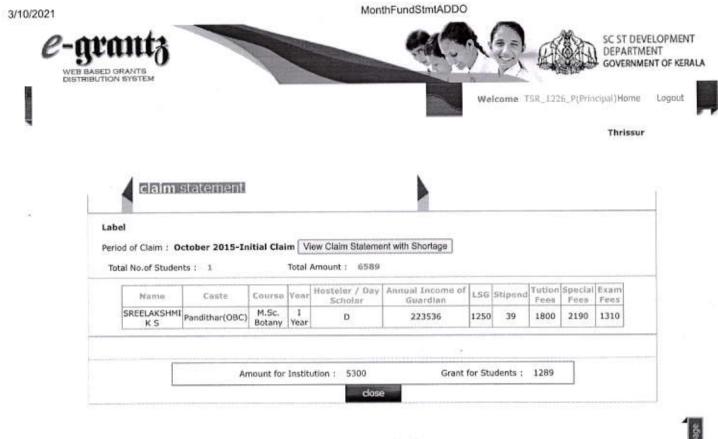

#### Period of Claim : December 2015-Monthly Claim View Claim Statement with Shortage

Total No.of Students: 48

Total Amount : 38328

|               | Name                            | Caste                    | Course                     | Year        | Hosteler /<br>Day Scholar | Annual Income<br>of Guardian | Stipend | ABLC | Mone |
|---------------|---------------------------------|--------------------------|----------------------------|-------------|---------------------------|------------------------------|---------|------|------|
|               | ATHIRA C P                      | Kudumbi                  | B.Sc.<br>Mathematics       | I<br>Year   | D                         | 285336                       | 600     | 0    | 0    |
|               | SASREETHA A S                   | Kudumbi                  | B.Sc.<br>Mathematics       | I<br>Year   | D                         | 32000                        | 500     | 0    | 0    |
|               | DURGA V B                       | Kudumbi                  | B.Sc.<br>Mathematics       | 1<br>Year   | D                         | 30000                        | 600     | 0    | 0    |
|               | REMYA V B                       | Kudumbi                  | B.Sc.<br>Mathematics       | I<br>Year   | D                         | 28000                        | 600     | 0    | 0    |
|               | ΝΙΥΥΑ Τ Κ                       | Kudumbi                  | B.Sc.<br>Mathematics       | I<br>Year   | D                         | 54876                        | 500     | 0    | 0    |
|               | VISMAYA B                       | Kudumbi                  | B.Sc.<br>Mathematics       | I<br>Year   | D                         | 90000                        | 600     | 0    | 0    |
|               | ATHIRA M U                      | Kalarikurup(OBC)         | B.Sc. Botany               | III<br>Year | D                         | 24000                        | 600     | 0    | 0    |
|               | L V YHTOYC                      | Veluthedath<br>Nair(OBC) | B.Sc. Botany               | l<br>Year   | D                         | 42000                        | 500     | 0    | 0    |
|               | DHEERAJA K R                    | Kudumbi                  | B.Com.Finance              | I<br>Year   | D                         | 28000                        | 500     | 0    | 0    |
|               | SAJNA P.S                       | Dheevara                 | B.Sc. Botany               | 1<br>Year   | D                         | 495072                       | 600     | 0    | 0    |
|               | RESHMA E R                      | Vanika Vaisya(OBC)       | B.Sc. Zoology              | I<br>Year   | Ď                         | 36000                        | 600     | 0    | 0    |
|               | RESHMA<br>UNNIKRISHNAN          | Kudumbi                  | B.Sc. Botany               | I<br>Year   | D                         | 422664                       | 600     | 0    | 0    |
|               | KARTHIKA K P                    | Kudumbi                  | B.Sc. Botany               | I<br>Year   | D                         | 36000                        | 500     | 0    | 0    |
|               | NAYANA K S                      | Araya                    | B.Sc. Botany               | I           | D                         | 24000                        | 600     | 0    | 0    |
| $\mathcal{B}$ | SYAMILY SELVAN                  | Pandithar(OBC)           | B.Com                      | Year        | D                         | 48000                        | 600     | 0    | 0    |
|               | SREELAKSHMI C S                 | Dheevara                 | B.Com                      | Year        | D                         | 21000                        | 500     | 0    | 0    |
|               | DIVYA P S                       | Kalarikurup(OBC)         | B.A. Politics              | Year        | D                         | 42000                        | 500     | 0    | 0    |
|               | INDUMOL P S                     | Kudumbi                  | B.Sc. Applied              | Year        | D                         | 24000                        | 600     | 0    | 0    |
|               | ARYALAKSHMI P K                 | Kudumbi                  | Physics<br>B.Sc. Applied   | Year        | D                         | 36000                        | 600     | 0    | 0    |
|               | KEERTHY SURENDRAN               | Ezhuthachan(OBC)         | Physics<br>B.Sc. Zoology   | Year        | D                         | 60000                        | 600     | 0    | 0    |
|               | VIMITHA O M                     | Kudumbi                  | B.A. Functional            |             | D                         | 36000                        | 600     | 0    | 0    |
|               | SAUMYA S NAIR                   | Veluthedath              | English<br>B.A. Functional | Year<br>1   | н                         | 91656                        |         | -    |      |
|               | ANAKHA N R                      | Nair(OBC)<br>Dheevara    | English<br>B.Sc. Applied   | Year        | D                         | 54000                        | 0       | 2255 | 150  |
|               | ASWATHY A B                     | Valan                    | Physics<br>B.A. Politics   | Year        | D                         | C REAL OF C                  | 500     | 0    | 0    |
|               | MANEESHA T M                    | Araya                    | B.A. Politics              | Year        |                           | 32000                        | 500     | 0    | 0    |
|               | SREEJITHA JAYARAJ K             | Ezhavathi(OBC)           | B.Com                      | Year        | D                         | 22000                        | 600     | 0    | 0    |
|               | 1002500000                      | N N N N                  | B.A. Functional            | Year        | D                         | 42000                        | 500     | 0    | 0    |
|               | NITHYA A N                      | Kudumbi                  | English                    | Year        | D                         | 48000                        | 600     | 0    | 0    |
|               | ARATHI P A<br>KALARIKKAL VINAYA | Araya                    | B.A. Politics              | Year        | D                         | 36000                        | 600     | 0    | 0    |
|               | UNNIKRISHNAN                    | Kalarikurup(OBC)         | B.Sc. Zoology              | Year        | D                         | 114000                       | 500     | 0    | 0    |
|               | SWATHI K R                      | Dheevara                 | M.A.History                | Year        | D                         | 35000                        | 600     | 0    | 0    |
| MELCO         | LLEQUIN                         | Pattariya(OBC)           | B.A. Sociology             | Year        | D                         | 18000                        | 600     | 0    | 0    |
| IMEL CO       | MINHINAS                        | Chavalakkaran(OBC)       | BCA                        | Year        | D                         | 36000                        | 600     | 0    | 0    |
| Date          | SOORYA K                        | Kudumbi                  | B.A. History               | 1<br>Year   | D                         | 261472                       | 600     | 0    | 0    |
|               | ASHITHAN M                      | Kudumbi                  | BCA                        | I<br>Year   | D                         | 24000                        | 600     | 0    | 0    |

www.e-grantz.kerata.nov.in/frmfundview1.asnx2no=31026&frm=dishinst&cat=OEC

| DILNA DAS T      | X-Pulayan          | B.A. Sociology     | I<br>Year | н    | 24000            | 0     | 2052 | 15 |
|------------------|--------------------|--------------------|-----------|------|------------------|-------|------|----|
| MANJU A S        | Araya              | B.A. History       | 1<br>Year | н    | 30000            | 0     | 2390 | 15 |
| SARANYA P S      | Kudumbi            | B.Sc.<br>Chemistry | I<br>Year | D    | 24000            | 500   | 0    | 0  |
| APARNA K B       | Araya              | B.A. Sociology     | I<br>Year | D    | 26000            | 0     | 2322 | 15 |
| SRUTHLA S        | Kudumbi            | B.Sc.<br>Chemistry | I<br>Year | D    | 48000            | 600   | 0    | 0  |
| SARANYA PRAKASAN | Pattariya(OBC)     | B.Sc.<br>Chemistry | 1<br>Year | D    | 30000            | 600   | 0    | 0  |
| ANJU M U         | Kudumbi            | BBA                | 1<br>Year | D    | 342848           | 500   | 0    | 0  |
| MANEESHA S S     | Valan              | B.A. History       | I<br>Year | D    | 54000            | 600   | 0    | 0  |
| ANU SHAJI        | X-Pulaya           | B.A. Sociology     | I<br>Year | н    | 21000            | 0     | 2119 | 15 |
| AMRUTHA P A      | Chavalakkaran(OBC) | B.A. History       | I<br>Year | Þ    | 36000            | 600   | 0    | 0  |
| AKHILA P S       | Kalarikurup(OBC)   | B.A. History       | I<br>Year | D    | 78000            | 600   | 0    | 0  |
| RESHMA P R       | Kudumbi            | M.A. Sociology     | I<br>Year | D    | 30000            | 600   | 0    | 0  |
| SREELAKSHMI K S  | Pandithar(OBC)     | M.Sc. Botany       | 1<br>Year | D    | 223536           | 600   | 0    | 0  |
|                  |                    |                    |           |      |                  |       |      |    |
|                  | Amount for Institu | tion : 13528       |           | Gran | t for Students : | 24800 |      |    |