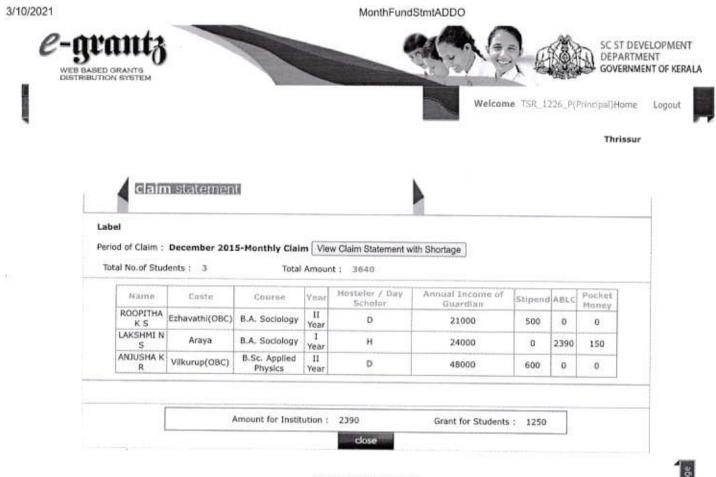

| 1000           | 1015            | 770          |
| RESHMA E S            | Ezhava | B.Sc.<br>Mathematics       | I<br>Year | D                         | 24000                        | 1000           | 1015            | 770          |
| NIMA C R              | Ezhava | B.Sc.<br>Mathematics       | 1<br>Year | D                         | 54000                        | 1000           | 1015            | 770          |
| ARCHANA A V           | Ezhava | B.Sc.<br>Mathematics       | 1<br>Year | D                         | 24000                        | 1000           | 1015            | 770          |

|        |     |               |       | - |
|--------|-----|---------------|-------|---|
| Amount | for | Institution : | 61585 |   |

Grant for Students: 0

close

COL 1 0 6 8





















MonthFundStmtADDO



Welcome TSR\_1226\_P(Principal)Home Logout

Thrissur

SC ST DEVELOPMENT DEPARTMENT GOVERNMENT OF KERALA

claim statement

#### Label

WEB BASED GRANTS DISTRIBUTION SYSTEM

Period of Claim : August 2015-Monthly Claim View Claim Statement with Shortage

Total No.of Students : 22

Total Amount : 22700

| Name                              | Castn                    | Course                    | Year        | Hosteler /<br>Day Scholar | Annual Income<br>of Guardian | Stipend | ABLC | Pocke |
|-----------------------------------|--------------------------|---------------------------|-------------|---------------------------|------------------------------|---------|------|-------|
| KALARIKKAL VINAYA<br>UNNIKRISHNAN | Kalarikurup(OBC)         | B.Sc. Zoology