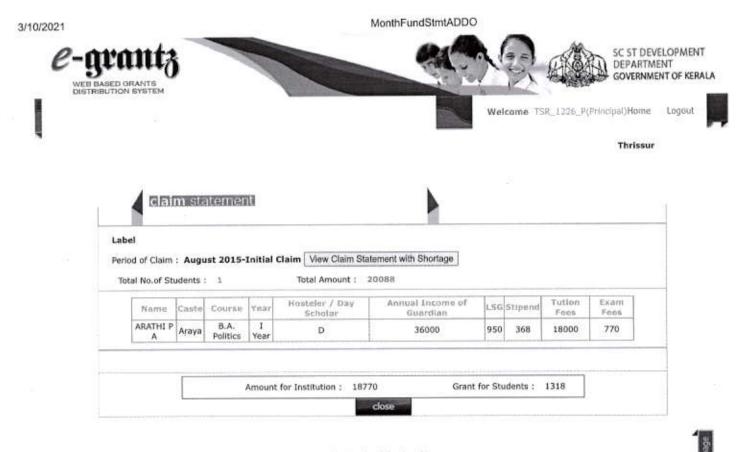

#### Period of Claim : December 2015-Monthly Claim View Claim Statement with Shortage

Total No.of Students: 48

Total Amount : 38328

|               | Name                            | Caste                    | Course                     | Year        | Hosteler /<br>Day Scholar | Annual Income<br>of Guardian | Stipend | ABLC | Mone |
|---------------|---------------------------------|--------------------------|----------------------------|-------------|---------------------------|------------------------------|---------|------|------|
|               | ATHIRA C P                      | Kudumbi                  | B.Sc.<br>Mathematics       | I<br>Year   | D                         | 285336                       | 600     | 0    | 0    |
|               | SASREETHA A S                   | Kudumbi                  | B.Sc.<br>Mathematics       | I<br>Year   | D                         | 32000                        | 500     | 0    | 0    |
|               | DURGA V B                       | Kudumbi                  | B.Sc.<br>Mathematics       | 1<br>Year   | D                         | 30000                        | 600     | 0    | 0    |
|               | REMYA V B                       | Kudumbi                  | B.Sc.<br>Mathematics       | I<br>Year   | D                         | 28000                        | 600     | 0    | 0    |
|               | ΝΙΥΥΑ Τ Κ                       | Kudumbi                  | B.Sc.<br>Mathematics       | I<br>Year   | D                         | 54876                        | 500     | 0    | 0    |
|               | VISMAYA B                       | Kudumbi                  | B.Sc.<br>Mathematics       | I<br>Year   | D                         | 90000                        | 600     | 0    | 0    |
|               | ATHIRA M U                      | Kalarikurup(OBC)         | B.Sc. Botany               | III<br>Year | D                         | 24000                        | 600     | 0    | 0    |
|               | L V YHTOYC                      | Veluthedath<br>Nair(OBC) | B.Sc. Botany               | l<br>Year   | D                         | 42000                        | 500     | 0    | 0    |
|               | DHEERAJA K R                    | Kudumbi                  | B.Com.Finance              | I<br>Year   | D                         | 28000                        | 500     | 0    | 0    |
|               | SAJNA P.S                       | Dheevara                 | B.Sc. Botany               | 1<br>Year   | D                         | 495072                       | 600     | 0    | 0    |
|               | RESHMA E R                      | Vanika Vaisya(OBC)       | B.Sc. Zoology              | I<br>Year   | Ď                         | 36000                        | 600     | 0    | 0    |
|               | RESHMA<br>UNNIKRISHNAN          | Kudumbi                  | B.Sc. Botany               | I<br>Year   | D                         | 422664                       | 600     | 0    | 0    |
|               | KARTHIKA K P                    | Kudumbi                  | B.Sc. Botany               | I<br>Year   | D                         | 36000                        | 500     | 0    | 0    |
|               | NAYANA K S                      | Araya                    | B.Sc. Botany               | I           | D                         | 24000                        | 600     | 0    | 0    |
| $\mathcal{B}$ | SYAMILY SELVAN                  | Pandithar(OBC)           | B.Com                      | Year        | D                         | 48000                        | 600     | 0    | 0    |
|               | SREELAKSHMI C S                 | Dheevara                 | B.Com                      | Year        | D                         | 21000                        | 500     | 0    | 0    |
|               | DIVYA P S                       | Kalarikurup(OBC)         | B.A. Politics              | Year        | D                         | 42000                        | 500     | 0    | 0    |
|               | INDUMOL P S                     | Kudumbi                  | B.Sc. Applied              | Year        | D                         | 24000                        | 600     | 0    | 0    |
|               | ARYALAKSHMI P K                 | Kudumbi                  | Physics<br>B.Sc. Applied   | Year        | D                         | 36000                        | 600     | 0    | 0    |
|               | KEERTHY SURENDRAN               | Ezhuthachan(OBC)         | Physics<br>B.Sc. Zoology   | Year        | D                         | 60000                        | 600     | 0    | 0    |
|               | VIMITHA O M                     | Kudumbi                  | B.A. Functional            |             | D                         | 36000                        | 600     | 0    | 0    |
|               | SAUMYA S NAIR                   | Veluthedath              | English<br>B.A. Functional | Year<br>1   | н                         | 91656                        |         | -    |      |
|               | ANAKHA N R                      | Nair(OBC)<br>Dheevara    | English<br>B.Sc. Applied   | Year        | D                         | 54000                        | 0       | 2255 | 150  |
|               | ASWATHY A B                     | Valan                    | Physics<br>B.A. Politics   | Year        | D                         | C REAL OF C                  | 500     | 0    | 0    |
|               | MANEESHA T M                    | Araya                    | B.A. Politics              | Year        |                           | 32000                        | 500     | 0    | 0    |
|               | SREEJITHA JAYARAJ K             | Ezhavathi(OBC)           | B.Com                      | Year        | D                         | 22000                        | 600     | 0    | 0    |
|               | 1002500000                      | N N N N                  | B.A. Functional            | Year        | D                         | 42000                        | 500     | 0    | 0    |
|               | NITHYA A N                      | Kudumbi                  | English                    | Year        | D                         | 48000                        | 600     | 0    | 0    |
|               | ARATHI P A<br>KALARIKKAL VINAYA | Araya                    | B.A. Politics              | Year        | D                         | 36000                        | 600     | 0    | 0    |
|               | UNNIKRISHNAN                    | Kalarikurup(OBC)         | B.Sc. Zoology              | Year        | D                         | 114000                       | 500     | 0    | 0    |
|               | SWATHI K R                      | Dheevara                 | M.A.History                | Year        | D                         | 35000                        | 600     | 0    | 0    |
| MELCO         | LLEQUIN                         | Pattariya(OBC)           | B.A. Sociology             | Year        | D                         | 18000                        | 600     | 0    | 0    |
| IMEL CO       | MINHINAS                        | Chavalakkaran(OBC)       | BCA                        | Year        | D                         | 36000                        | 600     | 0    | 0    |
| Date          | SOORYA K                        | Kudumbi                  | B.A. History               | 1<br>Year   | D                         | 261472                       | 600     | 0    | 0    |
|               | ASHITHAN M                      | Kudumbi                  | BCA                        | I<br>Year   | D                         | 24000                        | 600     | 0    | 0    |

www.e-grantz.kerata.nov.in/frmfundview1.asnx2no=31026&frm=dishinst&cat=OEC

| DILNA DAS T      | X-Pulayan          | B.A. Sociology     | I<br>Year | н    | 24000            | 0     | 2052 | 15 |
|------------------|--------------------|--------------------|-----------|------|------------------|-------|------|----|
| MANJU A S        | Araya              | B.A. History       | 1<br>Year | н    | 30000            | 0     | 2390 | 15 |
| SARANYA P S      | Kudumbi            | B.Sc.<br>Chemistry | I<br>Year | D    | 24000            | 500   | 0    | 0  |
| APARNA K B       | Araya              | B.A. Sociology     | I<br>Year | D    | 26000            | 0     | 2322 | 15 |
| SRUTHLA S        | Kudumbi            | B.Sc.<br>Chemistry | I<br>Year | D    | 48000            | 600   | 0    | 0  |
| SARANYA PRAKASAN | Pattariya(OBC)     | B.Sc.<br>Chemistry | 1<br>Year | D    | 30000            | 600   | 0    | 0  |
| ANJU M U         | Kudumbi            | BBA                | 1<br>Year | D    | 342848           | 500   | 0    | 0  |
| MANEESHA S S     | Valan              | B.A. History       | I<br>Year | D    | 54000            | 600   | 0    | 0  |
| ANU SHAJI        | X-Pulaya           | B.A. Sociology     | I<br>Year | н    | 21000            | 0     | 2119 | 15 |
| AMRUTHA P A      | Chavalakkaran(OBC) | B.A. History       | I<br>Year | Þ    | 36000            | 600   | 0    | 0  |
| AKHILA P S       | Kalarikurup(OBC)   | B.A. History       | I<br>Year | D    | 78000            | 600   | 0    | 0  |
| RESHMA P R       | Kudumbi            | M.A. Sociology     | I<br>Year | D    | 30000            | 600   | 0    | 0  |
| SREELAKSHMI K S  | Pandithar(OBC)     | M.Sc. Botany       | 1<br>Year | D    | 223536           | 600   | 0    | 0  |
|                  |                    |                    |           |      |                  |       |      |    |
|                  | Amount for Institu | tion : 13528       |           | Gran | t for Students : | 24800 |      |    |