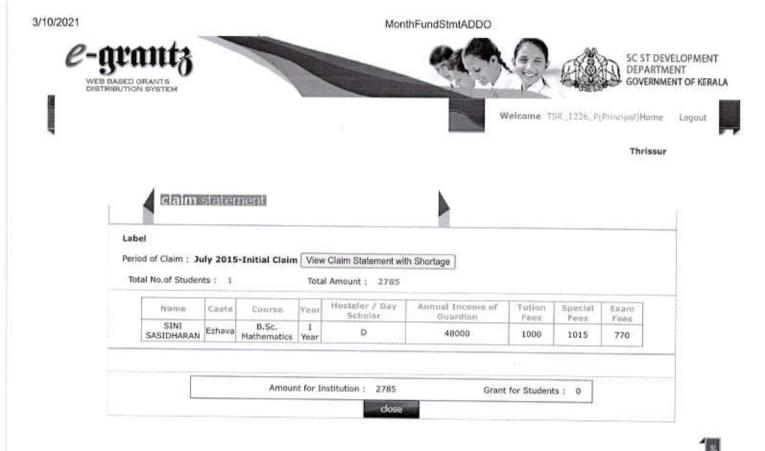

# Admission extracts 2015-2016

MonthFundStmtADDO

Welcome TSR\_1226\_P(Principal)Home Logout

Thrissur

SC ST DEVELOPMENT DEPARTMENT GOVERNMENT OF KERALA

| 9 | 51 | 11 | 51 | a i | ar | 11- |  |
|---|----|----|----|-----|----|-----|--|
|   |    |    |    |     |    |     |  |

#### Label

WEB BASED ORANTS DISTRIBUTION SYSTEM

Period of Claim : October 2015-Initial Claim View Claim Statement with Shortage

Total No.of Students : 7

ł

Total Amount: 35649

| Name             | Caste      | CONTRE          | Year      | Hosteler / Day<br>Scholar | Annual Income of<br>Guardian | LSG | Stipend | Tution<br>Fees | Special<br>Fees | Exam<br>Fues |
|------------------|------------|-----------------|-----------|---------------------------|------------------------------|-----|---------|----------------|-----------------|--------------|
| AKHILA M V       | Ezhava     | M.A.History     | I<br>Year | D                         | 60000                        | 500 | 148     | 1800           | 990             | 1010         |
| APARNA P S       | Ezhava     | M.Sc.<br>Botany | I<br>Year | н                         | 30000                        | 500 | 185     | 1800           | 2190            | 1310         |
| SILPA<br>SAHAJAN | Viswakarma | M.Sc.<br>Botany | I<br>Year | D                         | 60000                        | 500 | 161     | 1800           | 2190            | 1310         |
| NIMITHA K        | Ezhava     | M.A.History     | l<br>Year | D                         | 24000                        | 500 | 129     | 1800           | 990             | 1010         |
| ANJALY<br>GOPI   | Ezhava     | M.Sc.<br>Botany | I<br>Year | D                         | 24000                        | 500 | 155     | 1800           | 2190            | 1310         |
| DEEPA V D        | Ezhava     | M.A. History    | I<br>Year | D                         | 19000                        | 500 | 110     | 1800           | 990             | 1010         |
| ASWATHY O        | Ezhava     | M.A. History    | I<br>Year | D                         | 60000                        | 500 | 161     | 1800           | 990             | 1010         |

Amount for Institution : 31100

Grant for Students : 4549

e-gri

WEB BASED ORANTS DISTRIBUTION SYSTEM MonthFundStmtADDO

Welcome TSR\_1226\_P(Principal)Home Logout

Thrissur

SC ST DEVELOPMENT DEPARTMENT GOVERNMENT OF KERALA