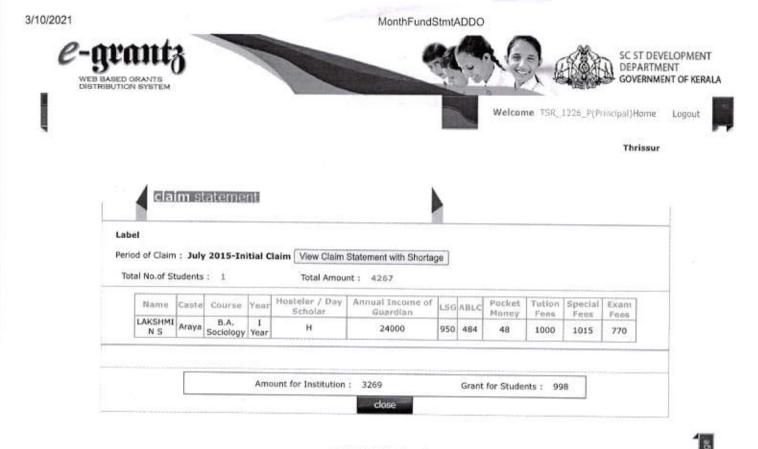

# Admission extracts 2015-2016

MonthFundStmtADDO

Welcome TSR\_1226\_P(Principal)Home Logout

Thrissur

SC ST DEVELOPMENT DEPARTMENT GOVERNMENT OF KERALA

| 9 | 51 | 11 | 51 | a i | ar | 11- |  |
|---|----|----|----|-----|----|-----|--|
|   |    |    |    |     |    |     |  |

#### Label

WEB BASED ORANTS DISTRIBUTION SYSTEM

Period of Claim : October 2015-Initial Claim View Claim Statement with Shortage

Total No.of Students : 7

ł

Total Amount: 35649

| Name             | Caste      | CONTRE          | Year      | Hosteler / Day<br>Scholar | Annual Income of<br>Guardian | LSG | Stipend | Tution<br>Fees | Special<br>Fees | Exam<br>Fues |
|------------------|------------|-----------------|-----------|---------------------------|------------------------------|-----|---------|----------------|-----------------|--------------|
| AKHILA M V       | Ezhava     | M.A.History     | I<br>Year | D                         | 60000                        | 500 | 148     | 1800           | 990             | 1010         |
| APARNA P S       | Ezhava     | M.Sc.<br>Botany | I<br>Year | н                         | 30000                        | 500 | 185     | 1800           | 2190            | 1310         |
| SILPA<br>SAHAJAN | Viswakarma | M.Sc.<br>Botany | I<br>Year | D                         | 60000                        | 500 | 161     | 1800           | 2190            | 1310         |
| NIMITHA K        | Ezhava     | M.A.History     | l<br>Year | D                         | 24000                        | 500 | 129     | 1800           | 990             | 1010         |
| ANJALY<br>GOPI   | Ezhava     | M.Sc.<br>Botany | I<br>Year | D                         | 24000                        | 500 | 155     | 1800           | 2190            | 1310         |
| DEEPA V D        | Ezhava     | M.A. History    | I<br>Year | D                         | 19000                        | 500 | 110     | 1800           | 990             | 1010         |
| ASWATHY O        | Ezhava     | M.A. History    | I<br>Year | D                         | 60000                        | 500 | 161     | 1800           | 990             | 1010         |

Amount for Institution : 31100

Grant for Students : 4549

e-gri

WEB BASED ORANTS DISTRIBUTION SYSTEM MonthFundStmtADDO

Welcome TSR\_1226\_P(Principal)Home Logout

Thrissur

SC ST DEVELOPMENT DEPARTMENT GOVERNMENT OF KERALA