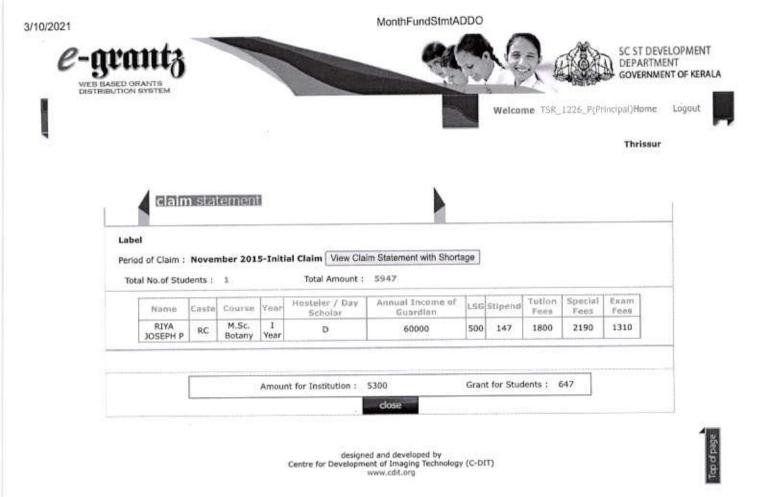

|
|     | Period of C<br>Total No.4                                                                                       | of Stud | ents : 1               | Year     | Total Amou<br>Hosteler / Day            | nt : 4445                                 |      |         |                |                 | Exam<br>Fees<br>1010 |                                             |
|     | Period of C<br>Total No.4<br>Name<br>RAGI                                                                       | of Stud | ents: 1<br>Course      | Year     | Total Amou<br>Hosteler / Day<br>Scholar | nt : 4445<br>Annual Income of<br>Guardian | LSG  |         | Fees           | Fees            | Fees                 |                                             |

MEL COLLE G Date..... L A. 680 7

.









| //2021              | anto                       |           |                   |           | MonthFundS                |                              | A       | An scs          | T DEVELOPMENT              |
|---------------------|----------------------------|-----------|-------------------|-----------|---------------------------|------------------------------|---------|-----------------|----------------------------|
|                     | cantz                      |           |                   |           |                           |                              | AN      | DEP DEP         | ARTMENT<br>ERNMENT OF KERA |
| WEB BAS<br>DISTRIBU | ED GRANTS<br>TION SYSTEM   |           |                   | -         |                           | Welcome T