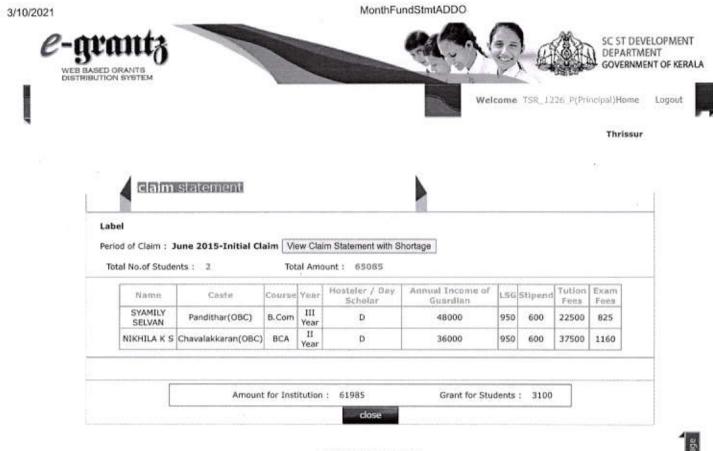

#### Label

WEB BASED GRANTS DISTRIBUTION SYSTEM

Period of Claim : August 2015-Monthly Claim View Claim Statement with Shortage

Total No.of Students : 22

Total Amount : 22700

| Name                              | Castn                    | Course                    | Year        | Hosteler /<br>Day Scholar | Annual Income<br>of Guardian | Stipend | ABLC | Pocke |
|-----------------------------------|--------------------------|---------------------------|-------------|---------------------------|------------------------------|---------|------|-------|
| KALARIKKAL VINAYA<br>UNNIKRISHNAN | Kalarikurup(OBC)         | B.Sc. Zoology             | 1<br>Year   | D                         | 114000                       | 500     | 0    | 0     |
| SAUMYA S NAIR                     | Veluthedath<br>Nair(OBC) | B.A. Functiona<br>English | I<br>Year   | н                         | 91656                        | 0       | 3000 | 150   |
| SASREETHA A S                     | Kudumbi                  | B.Sc.<br>Mathematics      | I<br>Year   | D                         | 32000                        | 500     | 0    | 0     |
| JYOTHY V J                        | Veluthedath<br>Nair(OBC) | B.Sc. Botany              | I<br>Year   | D                         | 42000                        | 500     | 0    | 0     |
| DHEERAJA K R                      | Kudumbi                  | B.Com.Finance             | I<br>Year   | D                         | 28000                        | 500     | 0    | 0     |
| RESHMA<br>UNNIKRISHNAN            | Kudumbi                  | B.Sc. Botany              | I<br>Year   | D                         | 422664                       | 600     | 0    | 0     |
| ATHIRA M U                        | Kalarikurup(OBC)         | B.Sc. Botany              | III<br>Year | D                         | 24000                        | 600     | 0    | 0     |
| SYAMILY SELVAN                    | Pandithar(OBC)           | B.Com                     | III<br>Year | D                         | 48000                        | 600     | 0    | 0     |
| NIKHILA K S                       | Chavalakkaran(OBC)       | BCA                       | II<br>Year  | D                         | 36000                        | 600     | 0    | 0     |
| SREELAKSHMI C S                   | Dheevara                 | B.Com                     | I<br>Year   | D                         | 21000                        | 500     | 0    | 0     |
| SAJNA P S                         | Dheevara                 | 8.Sc. Botany              | 1<br>Year   | D                         | 495072                       | 600     | 0    | 0     |
| ASHITHA T M                       | Kudumbi                  | BCA                       | 1<br>Year   | D                         | 24000                        | 600     | 0    | 0     |
| DIVYA P S                         | Kalarikurup(OBC)         | B.A. Politics             | 1<br>Year   | D                         | 42000                        | 500     | 0    | 0     |
| SREEJITHA JAYARAJ K               | Ezhavathi(OBC)           | B.Com                     | 1<br>Year   | D                         | 42000                        | 500     | 0    | 0     |
| DIVYA V J                         | Pattariya(OBC)           | B.A. Sociology            | III<br>Year | D                         | 18000                        | 600     | 0    | 0     |
| SOORYA K N                        | Kudumbi                  | B.A. History              | I<br>Year   | D                         | 261472                       | 600     | 0    | 0     |
| MEENU BABURAJ                     | Vanika Vaisya(OBC)       | B.A. Sociology            | I<br>Year   | н                         | 84000                        | 0       | 3000 | 150   |
| DILNA DAS T                       | X-Pulayan                | B.A. Sociology            | I<br>Year   | н                         | 24000                        | 0       | 3000 | 150   |
| SARANYA PRAKASAN                  | Pattariya(OBC)           | B.Sc.<br>Chemistry        | I<br>Year   | D                         | 30000                        | 600     | 0    | 0     |
| MANEESHA S S                      | Valan                    | B.A. History              | I<br>Year   | D                         | 54000                        | 600     | 0    | 0     |
| ANU SHAJI                         | X-Pulaya                 | B.A. Sociology            | 1<br>Year   | н                         | 21000                        | 0       | 3000 | 150   |
| AMRUTHA P A                       | Chavalakkaran(OBC)       | B.A. History              | 1<br>Year   | D                         | 36000                        | 600     | 0    | 0     |

Amount for Institution : 12000

Grant for Students : 10700

dose

www.e-grantz.kerala.gov.in/frmfiindview1.aspx?no=30791&frm=dishinst&cat=OEC

5C ST DEVELOPMENT DEPARTMENT GOVERNMENT OF KERALA

Welcome 7SR\_1226\_P(Principal)Home Logout