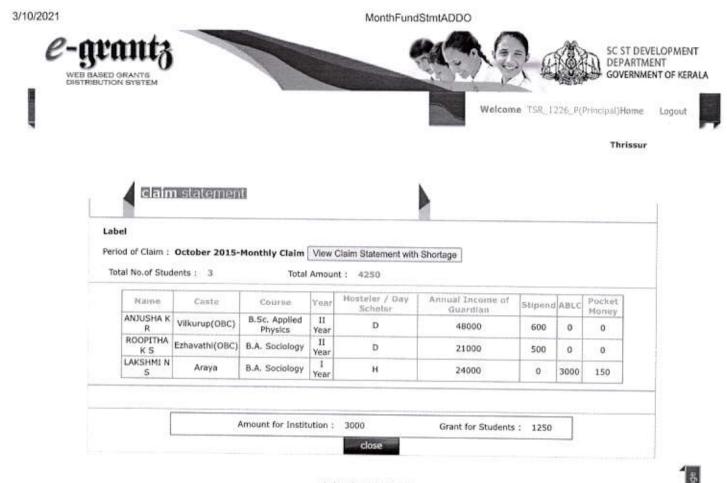

#### Label

WEB BASED GRANTS DISTRIBUTION SYSTEM

Period of Claim : August 2015-Monthly Claim View Claim Statement with Shortage

Total No.of Students : 22

Total Amount : 22700

| Name                              | Castn                    | Course                    | Year        | Hosteler /<br>Day Scholar | Annual Income<br>of Guardian | Stipend | ABLC | Pocke |
|-----------------------------------|--------------------------|---------------------------|-------------|---------------------------|------------------------------|---------|------|-------|
| KALARIKKAL VINAYA<br>UNNIKRISHNAN | Kalarikurup(OBC)         | B.Sc. Zoology             | 1<br>Year   | D                         | 114000                       | 500     | 0    | 0     |
| SAUMYA S NAIR                     | Veluthedath<br>Nair(OBC) | B.A. Functiona<br>English | I<br>Year   | н                         | 91656                        | 0       | 3000 | 150   |
| SASREETHA A S                     | Kudumbi                  | B.Sc.<br>Mathematics      | I<br>Year   | D                         | 32000                        | 500     | 0    | 0     |
| JYOTHY V J                        | Veluthedath<br>Nair(OBC) | B.Sc. Botany              | I<br>Year   | D                         | 42000                        | 500     | 0    | 0     |
| DHEERAJA K R                      | Kudumbi                  | B.Com.Finance             | I<br>Year   | D                         | 28000                        | 500     | 0    | 0     |
| RESHMA<br>UNNIKRISHNAN            | Kudumbi                  | B.Sc. Botany              | I<br>Year   | D                         | 422664                       | 600     | 0    | 0     |
| ATHIRA M U                        | Kalarikurup(OBC)         | B.Sc. Botany              | III<br>Year | D                         | 24000                        | 600     | 0    | 0     |
| SYAMILY SELVAN                    | Pandithar(OBC)           | B.Com                     | III<br>Year | D                         | 48000                        | 600     | 0    | 0     |
| NIKHILA K S                       | Chavalakkaran(OBC)       | BCA                       | II<br>Year  | D                         | 36000                        | 600     | 0    | 0     |
| SREELAKSHMI C S                   | Dheevara                 | B.Com                     | I<br>Year   | D                         | 21000                        | 500     | 0    | 0     |
| SAJNA P S                         | Dheevara                 | 8.Sc. Botany              | 1<br>Year   | D                         | 495072                       | 600     | 0    | 0     |
| ASHITHA T M                       | Kudumbi                  | BCA                       | 1<br>Year   | D                         | 24000                        | 600     | 0    | 0     |
| DIVYA P S                         | Kalarikurup(OBC)         | B.A. Politics             | 1<br>Year   | D                         | 42000                        | 500     | 0    | 0     |
| SREEJITHA JAYARAJ K               | Ezhavathi(OBC)           | B.Com                     | 1<br>Year   | D                         | 42000                        | 500     | 0    | 0     |
| DIVYA V J                         | Pattariya(OBC)           | B.A. Sociology            | III<br>Year | D                         | 18000                        | 600     | 0    | 0     |
| SOORYA K N                        | Kudumbi                  | B.A. History              | I<br>Year   | D                         | 261472                       | 600     | 0    | 0     |
| MEENU BABURAJ                     | Vanika Vaisya(OBC)       | B.A. Sociology            | I<br>Year   | н                         | 84000                        | 0       | 3000 | 150   |
| DILNA DAS T                       | X-Pulayan                | B.A. Sociology            | I<br>Year   | н                         | 24000                        | 0       | 3000 | 150   |
| SARANYA PRAKASAN                  | Pattariya(OBC)           | B.Sc.<br>Chemistry        | I<br>Year   | D                         | 30000                        | 600     | 0    | 0     |
| MANEESHA S S                      | Valan                    | B.A. History              | I<br>Year   | D                         | 54000                        | 600     | 0    | 0     |
| ANU SHAJI                         | X-Pulaya                 | B.A. Sociology            | 1<br>Year   | н                         | 21000                        | 0       | 3000 | 150   |
| AMRUTHA P A                       | Chavalakkaran(OBC)       | B.A. History              | 1<br>Year   | D                         | 36000                        | 600     | 0    | 0     |

Amount for Institution : 12000

Grant for Students : 10700

dose

www.e-grantz.kerala.gov.in/frmfiindview1.aspx?no=30791&frm=dishinst&cat=OEC

5C ST DEVELOPMENT DEPARTMENT GOVERNMENT OF KERALA

Welcome 7SR\_1226\_P(Principal)Home Logout