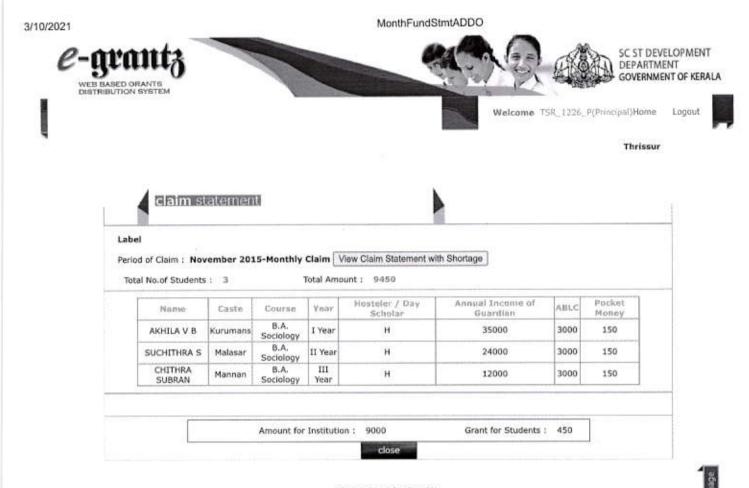

#### Label

WEB BASED GRANTS DISTRIBUTION SYSTEM

Period of Claim : August 2015-Monthly Claim View Claim Statement with Shortage

Total No.of Students : 22

Total Amount : 22700

| Name                              | Castn                    | Course                    | Year        | Hosteler /<br>Day Scholar | Annual Income<br>of Guardian | Stipend | ABLC | Pocke |
|-----------------------------------|--------------------------|---------------------------|-------------|---------------------------|------------------------------|---------|------|-------|
| KALARIKKAL VINAYA<br>UNNIKRISHNAN | Kalarikurup(OBC)         | B.Sc. Zoology             | 1<br>Year   | D                         | 114000                       | 500     | 0    | 0     |
| SAUMYA S NAIR                     | Veluthedath<br>Nair(OBC) | B.A. Functiona<br>English | I<br>Year   | н                         | 91656                        | 0       | 3000 | 150   |
| SASREETHA A S                     | Kudumbi                  | B.Sc.<br>Mathematics      | I<br>Year   | D                         | 32000                        | 500     | 0    | 0     |
| JYOTHY V J                        | Veluthedath<br>Nair(OBC) | B.Sc. Botany              | I<br>Year   | D                         | 42000                        | 500     | 0    | 0     |
| DHEERAJA K R                      | Kudumbi                  | B.Com.Finance             | I<br>Year   | D                         | 28000                        | 500     | 0    | 0     |
| RESHMA<br>UNNIKRISHNAN            | Kudumbi                  | B.Sc. Botany              | I<br>Year   | D                         | 422664                       | 600     | 0    | 0     |
| ATHIRA M U                        | Kalarikurup(OBC)         | B.Sc. Botany              | III<br>Year | D                         | 24000                        | 600     | 0    | 0     |
| SYAMILY SELVAN                    | Pandithar(OBC)           | B.Com                     | III<br>Year | D                         | 48000                        | 600     | 0    | 0     |
| NIKHILA K S                       | Chavalakkaran(OBC)       | BCA                       | II<br>Year  | D                         | 36000                        | 600     | 0    | 0     |
| SREELAKSHMI C S                   | Dheevara                 | B.Com                     | I<br>Year   | D                         | 21000                        | 500     | 0    | 0     |
| SAJNA P S                         | Dheevara                 | 8.Sc. Botany              | 1<br>Year   | D                         | 495072                       | 600     | 0    | 0     |
| ASHITHA T M                       | Kudumbi                  | BCA                       | 1<br>Year   | D                         | 24000                        | 600     | 0    | 0     |
| DIVYA P S                         | Kalarikurup(OBC)         | B.A. Politics             | 1<br>Year   | D                         | 42000                        | 500     | 0    | 0     |
| SREEJITHA JAYARAJ K               | Ezhavathi(OBC)           | B.Com                     | 1<br>Year   | D                         | 42000                        | 500     | 0    | 0     |
| DIVYA V J                         | Pattariya(OBC)           | B.A. Sociology            | III<br>Year | D                         | 18000                        | 600     | 0    | 0     |
| SOORYA K N                        | Kudumbi                  | B.A. History              | I<br>Year   | D                         | 261472                       | 600     | 0    | 0     |
| MEENU BABURAJ                     | Vanika Vaisya(OBC)       | B.A. Sociology            | I<br>Year   | н                         | 84000                        | 0       | 3000 | 150   |
| DILNA DAS T                       | X-Pulayan                | B.A. Sociology            | I<br>Year   | н                         | 24000                        | 0       | 3000 | 150   |
| SARANYA PRAKASAN                  | Pattariya(OBC)           | B.Sc.<br>Chemistry        | I<br>Year   | D                         | 30000                        | 600     | 0    | 0     |
| MANEESHA S S                      | Valan                    | B.A. History              | I<br>Year   | D                         | 54000                        | 600     | 0    | 0     |
| ANU SHAJI                         | X-Pulaya                 | B.A. Sociology            | 1<br>Year   | н                         | 21000                        | 0       | 3000 | 150   |
| AMRUTHA P A                       | Chavalakkaran(OBC)       | B.A. History              | 1<br>Year   | D                         | 36000                        | 600     | 0    | 0     |

Amount for Institution : 12000

Grant for Students : 10700

dose

www.e-grantz.kerala.gov.in/frmfiindview1.aspx?no=30791&frm=dishinst&cat=OEC

5C ST DEVELOPMENT DEPARTMENT GOVERNMENT OF KERALA

Welcome 7SR\_1226\_P(Principal)Home Logout