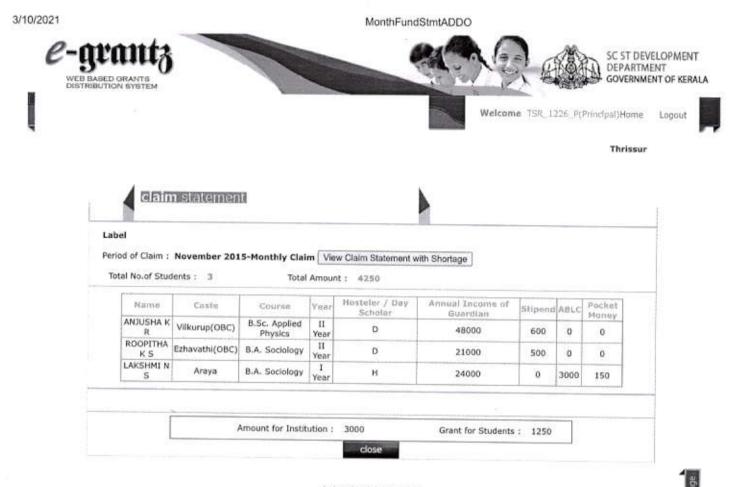

#### Period of Claim : December 2015-Monthly Claim View Claim Statement with Shortage

Total No.of Students: 48

Total Amount : 38328

|               | Name                            | Caste                    | Course                     | Year        | Hosteler /<br>Day Scholar | Annual Income<br>of Guardian | Stipend | ABLC | Mone |
|---------------|---------------------------------|--------------------------|----------------------------|-------------|---------------------------|------------------------------|---------|------|------|
|               | ATHIRA C P                      | Kudumbi                  | B.Sc.<br>Mathematics       | I<br>Year   | D                         | 285336                       | 600     | 0    | 0    |
|               | SASREETHA A S                   | Kudumbi                  | B.Sc.<br>Mathematics       | I<br>Year   | D                         | 32000                        | 500     | 0    | 0    |
|               | DURGA V B                       | Kudumbi                  | B.Sc.<br>Mathematics       | 1<br>Year   | D                         | 30000                        | 600     | 0    | 0    |
|               | REMYA V B                       | Kudumbi                  | B.Sc.<br>Mathematics       | I<br>Year   | D                         | 28000                        | 600     | 0    | 0    |
|               | ΝΙΥΥΑ Τ Κ                       | Kudumbi                  | B.Sc.<br>Mathematics       | I<br>Year   | D                         | 54876                        | 500     | 0    | 0    |
|               | VISMAYA B                       | Kudumbi                  | B.Sc.<br>Mathematics       | I<br>Year   | D                         | 90000                        | 600     | 0    | 0    |
|               | ATHIRA M U                      | Kalarikurup(OBC)         | B.Sc. Botany               | III<br>Year | D                         | 24000                        | 600     | 0    | 0    |
|               | L V YHTOYC                      | Veluthedath<br>Nair(OBC) | B.Sc. Botany               | l<br>Year   | D                         | 42000                        | 500     | 0    | 0    |
|               | DHEERAJA K R                    | Kudumbi                  | B.Com.Finance              | I<br>Year   | D                         | 28000                        | 500     | 0    | 0    |
|               | SAJNA P.S                       | Dheevara                 | B.Sc. Botany               | 1<br>Year   | D                         | 495072                       | 600     | 0    | 0    |
|               | RESHMA E R                      | Vanika Vaisya(OBC)       | B.Sc. Zoology              | I<br>Year   | Ď                         | 36000                        | 600     | 0    | 0    |
|               | RESHMA<br>UNNIKRISHNAN          | Kudumbi                  | B.Sc. Botany               | I<br>Year   | D                         | 422664                       | 600     | 0    | 0    |
|               | KARTHIKA K P                    | Kudumbi                  | B.Sc. Botany               | I<br>Year   | D                         | 36000                        | 500     | 0    | 0    |
|               | NAYANA K S                      | Araya                    | B.Sc. Botany               | I           | D                         | 24000                        | 600     | 0    | 0    |
| $\mathcal{B}$ | SYAMILY SELVAN                  | Pandithar(OBC)           | B.Com                      | Year        | D                         | 48000                        | 600     | 0    | 0    |
|               | SREELAKSHMI C S                 | Dheevara                 | B.Com                      | Year        | D                         | 21000                        | 500     | 0    | 0    |
|               | DIVYA P S                       | Kalarikurup(OBC)         | B.A. Politics              | Year        | D                         | 42000                        | 500     | 0    | 0    |
|               | INDUMOL P S                     | Kudumbi                  | B.Sc. Applied              | Year        | D                         | 24000                        | 600     | 0    | 0    |
|               | ARYALAKSHMI P K                 | Kudumbi                  | Physics<br>B.Sc. Applied   | Year        | D                         | 36000                        | 600     | 0    | 0    |
|               | KEERTHY SURENDRAN               | Ezhuthachan(OBC)         | Physics<br>B.Sc. Zoology   | Year        | D                         | 60000                        | 600     | 0    | 0    |
|               | VIMITHA O M                     | Kudumbi                  | B.A. Functional            |             | D                         | 36000                        | 600     | 0    | 0    |
|               | SAUMYA S NAIR                   | Veluthedath              | English<br>B.A. Functional | Year<br>1   | н                         | 91656                        |         | -    |      |
|               | ANAKHA N R                      | Nair(OBC)<br>Dheevara    | English<br>B.Sc. Applied   | Year        | D                         | 54000                        | 0       | 2255 | 150  |
|               | ASWATHY A B                     | Valan                    | Physics<br>B.A. Politics   | Year        | D                         | C REAL OF C                  | 500     | 0    | 0    |
|               | MANEESHA T M                    | Araya                    | B.A. Politics              | Year        |                           | 32000                        | 500     | 0    | 0    |
|               | SREEJITHA JAYARAJ K             | Ezhavathi(OBC)           | B.Com                      | Year        | D                         | 22000                        | 600     | 0    | 0    |
|               | 1002500000                      | N N N N                  | B.A. Functional            | Year        | D                         | 42000                        | 500     | 0    | 0    |
|               | NITHYA A N                      | Kudumbi                  | English                    | Year        | D                         | 48000                        | 600     | 0    | 0    |
|               | ARATHI P A<br>KALARIKKAL VINAYA | Araya                    | B.A. Politics              | Year        | D                         | 36000                        | 600     | 0    | 0    |
|               | UNNIKRISHNAN                    | Kalarikurup(OBC)         | B.Sc. Zoology              | Year        | D                         | 114000                       | 500     | 0    | 0    |
|               | SWATHI K R                      | Dheevara                 | M.A.History                | Year        | D                         | 35000                        | 600     | 0    | 0    |
| MELCO         | LLEQUIN                         | Pattariya(OBC)           | B.A. Sociology             | Year        | D                         | 18000                        | 600     | 0    | 0    |
| IMEL CO       | MINHINAS                        | Chavalakkaran(OBC)       | BCA                        | Year        | D                         | 36000                        | 600     | 0    | 0    |
| Date          | SOORYA K                        | Kudumbi                  | B.A. History               | 1<br>Year   | D                         | 261472                       | 600     | 0    | 0    |
|               | ASHITHAN M                      | Kudumbi                  | BCA                        | I<br>Year   | D                         | 24000                        | 600     | 0    | 0    |

www.e-grantz.kerata.nov.in/frmfundview1.asnx2no=31026&frm=dishinst&cat=OEC

| DILNA DAS T      | X-Pulayan          | B.A. Sociology     | I<br>Year | н    | 24000            | 0     | 2052 | 15 |
|------------------|--------------------|--------------------|-----------|------|------------------|-------|------|----|
| MANJU A S        | Araya              | B.A. History       | 1<br>Year | н    | 30000            | 0     | 2390 | 15 |
| SARANYA P S      | Kudumbi            | B.Sc.<br>Chemistry | I<br>Year | D    | 24000            | 500   | 0    | 0  |
| APARNA K B       | Araya              | B.A. Sociology     | I<br>Year | D    | 26000            | 0     | 2322 | 15 |
| SRUTHLA S        | Kudumbi            | B.Sc.<br>Chemistry | I<br>Year | D    | 48000            | 600   | 0    | 0  |
| SARANYA PRAKASAN | Pattariya(OBC)     | B.Sc.<br>Chemistry | 1<br>Year | D    | 30000            | 600   | 0    | 0  |
| ANJU M U         | Kudumbi            | BBA                | 1<br>Year | D    | 342848           | 500   | 0    | 0  |
| MANEESHA S S     | Valan              | B.A. History       | I<br>Year | D    | 54000            | 600   | 0    | 0  |
| ANU SHAJI        | X-Pulaya           | B.A. Sociology     | I<br>Year | н    | 21000            | 0     | 2119 | 15 |
| AMRUTHA P A      | Chavalakkaran(OBC) | B.A. History       | I<br>Year | Þ    | 36000            | 600   | 0    | 0  |
| AKHILA P S       | Kalarikurup(OBC)   | B.A. History       | I<br>Year | D    | 78000            | 600   | 0    | 0  |
| RESHMA P R       | Kudumbi            | M.A. Sociology     | I<br>Year | D    | 30000            | 600   | 0    | 0  |
| SREELAKSHMI K S  | Pandithar(OBC)     | M.Sc. Botany       | 1<br>Year | D    | 223536           | 600   | 0    | 0  |
|                  |                    |                    |           |      |                  |       |      |    |
|                  | Amount for Institu | tion : 13528       |           | Gran | t for Students : | 24800 |      |    |