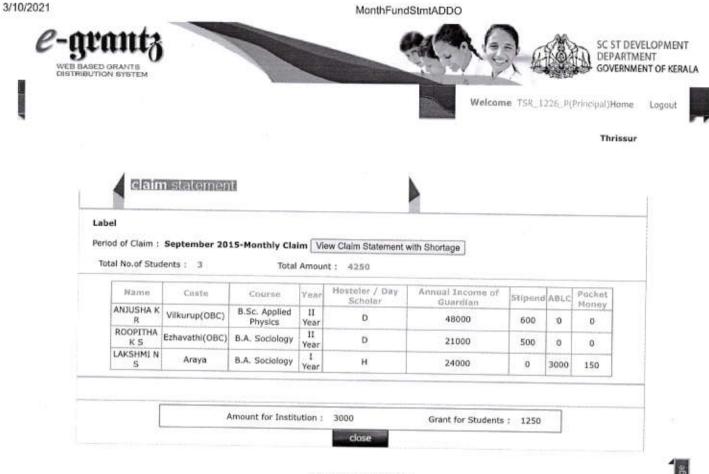

| 1000           | 1015            | 770          |
| RESHMA E S            | Ezhava | B.Sc.<br>Mathematics       | I<br>Year | D                         | 24000                        | 1000           | 1015            | 770          |
| NIMA C R              | Ezhava | B.Sc.<br>Mathematics       | 1<br>Year | D                         | 54000                        | 1000           | 1015            | 770          |
| ARCHANA A V           | Ezhava | B.Sc.<br>Mathematics       | 1<br>Year | D                         | 24000                        | 1000           | 1015            | 770          |

|        |     |               |       | - |
|--------|-----|---------------|-------|---|
| Amount | for | Institution : | 61585 |   |

Grant for Students: 0

close

COL 1 0 6 8





















MonthFundStmtADDO



Welcome TSR\_1226\_P(Principal)Home Logout

Thrissur

SC ST DEVELOPMENT DEPARTMENT GOVERNMENT OF KERALA

claim statement

#### Label

WEB BASED GRANTS DISTRIBUTION SYSTEM

Period of Claim : August 2015-Monthly Claim View Claim Statement with Shortage

Total No.of Students : 22

Total Amount : 22700

| Name                              | Castn                    | Course                    | Year        | Hosteler /<br>Day Scholar | Annual Income<br>of Guardian | Stipend | ABLC | Pocke |
|-----------------------------------|--------------------------|---------------------------|-------------|---------------------------|------------------------------|---------|------|-------|
| KALARIKKAL VINAYA<br>UNNIKRISHNAN | Kalarikurup(OBC)         | B.Sc. Zoology