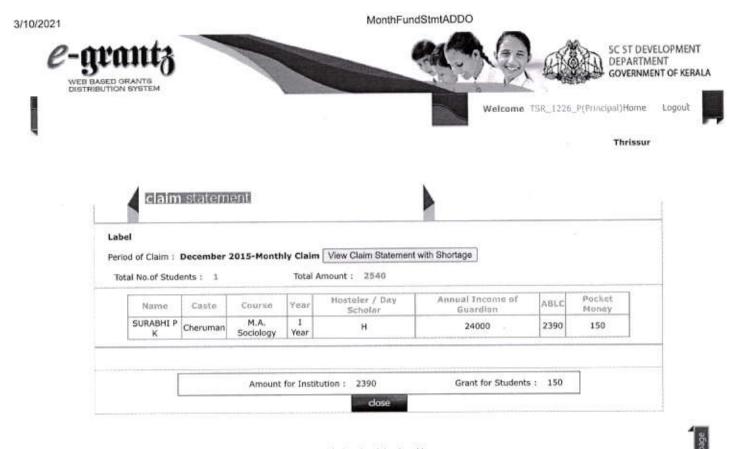

#### Period of Claim : December 2015-Monthly Claim View Claim Statement with Shortage

Total No.of Students: 48

Total Amount : 38328

|               | Name                            | Caste                    | Course                     | Year        | Hosteler /<br>Day Scholar | Annual Income<br>of Guardian | Stipend | ABLC | Mone |
|---------------|---------------------------------|--------------------------|----------------------------|-------------|---------------------------|------------------------------|---------|------|------|
|               | ATHIRA C P                      | Kudumbi                  | B.Sc.<br>Mathematics       | I<br>Year   | D                         | 285336                       | 600     | 0    | 0    |
|               | SASREETHA A S                   | Kudumbi                  | B.Sc.<br>Mathematics       | I<br>Year   | D                         | 32000                        | 500     | 0    | 0    |
|               | DURGA V B                       | Kudumbi                  | B.Sc.<br>Mathematics       | 1<br>Year   | D                         | 30000                        | 600     | 0    | 0    |
|               | REMYA V B                       | Kudumbi                  | B.Sc.<br>Mathematics       | I<br>Year   | D                         | 28000                        | 600     | 0    | 0    |
|               | ΝΙΥΥΑ Τ Κ                       | Kudumbi                  | B.Sc.<br>Mathematics       | I<br>Year   | D                         | 54876                        | 500     | 0    | 0    |
|               | VISMAYA B                       | Kudumbi                  | B.Sc.<br>Mathematics       | I<br>Year   | D                         | 90000                        | 600     | 0    | 0    |
|               | ATHIRA M U                      | Kalarikurup(OBC)         | B.Sc. Botany               | III<br>Year | D                         | 24000                        | 600     | 0    | 0    |
|               | L V YHTOYC                      | Veluthedath<br>Nair(OBC) | B.Sc. Botany               | l<br>Year   | D                         | 42000                        | 500     | 0    | 0    |
|               | DHEERAJA K R                    | Kudumbi                  | B.Com.Finance              | I<br>Year   | D                         | 28000                        | 500     | 0    | 0    |
|               | SAJNA P.S                       | Dheevara                 | B.Sc. Botany               | 1<br>Year   | D                         | 495072                       | 600     | 0    | 0    |
|               | RESHMA E R                      | Vanika Vaisya(OBC)       | B.Sc. Zoology              | I<br>Year   | Ď                         | 36000                        | 600     | 0    | 0    |
|               | RESHMA<br>UNNIKRISHNAN          | Kudumbi                  | B.Sc. Botany               | I<br>Year   | D                         | 422664                       | 600     | 0    | 0    |
|               | KARTHIKA K P                    | Kudumbi                  | B.Sc. Botany               | I<br>Year   | D                         | 36000                        | 500     | 0    | 0    |
|               | NAYANA K S                      | Araya                    | B.Sc. Botany               | I           | D                         | 24000                        | 600     | 0    | 0    |
| $\mathcal{B}$ | SYAMILY SELVAN                  | Pandithar(OBC)           | B.Com                      | Year        | D                         | 48000                        | 600     | 0    | 0    |
|               | SREELAKSHMI C S                 | Dheevara                 | B.Com                      | Year        | D                         | 21000                        | 500     | 0    | 0    |
|               | DIVYA P S                       | Kalarikurup(OBC)         | B.A. Politics              | Year        | D                         | 42000                        | 500     | 0    | 0    |
|               | INDUMOL P S                     | Kudumbi                  | B.Sc. Applied              | Year        | D                         | 24000                        | 600     | 0    | 0    |
|               | ARYALAKSHMI P K                 | Kudumbi                  | Physics<br>B.Sc. Applied   | Year        | D                         | 36000                        | 600     | 0    | 0    |
|               | KEERTHY SURENDRAN               | Ezhuthachan(OBC)         | Physics<br>B.Sc. Zoology   | Year        | D                         | 60000                        | 600     | 0    | 0    |
|               | VIMITHA O M                     | Kudumbi                  | B.A. Functional            |             | D                         | 36000                        | 600     | 0    | 0    |
|               | SAUMYA S NAIR                   | Veluthedath              | English<br>B.A. Functional | Year<br>1   | н                         | 91656                        |         | -    |      |
|               | ANAKHA N R                      | Nair(OBC)<br>Dheevara    | English<br>B.Sc. Applied   | Year        | D                         | 54000                        | 0       | 2255 | 150  |
|               | ASWATHY A B                     | Valan                    | Physics<br>B.A. Politics   | Year        | D                         | C REAL OF C                  | 500     | 0    | 0    |
|               | MANEESHA T M                    | Araya                    | B.A. Politics              | Year        |                           | 32000                        | 500     | 0    | 0    |
|               | SREEJITHA JAYARAJ K             | Ezhavathi(OBC)           | B.Com                      | Year        | D                         | 22000                        | 600     | 0    | 0    |
|               | 1002500000                      | N N N N                  | B.A. Functional            | Year        | D                         | 42000                        | 500     | 0    | 0    |
|               | NITHYA A N                      | Kudumbi                  | English                    | Year        | D                         | 48000                        | 600     | 0    | 0    |
|               | ARATHI P A<br>KALARIKKAL VINAYA | Araya                    | B.A. Politics              | Year        | D                         | 36000                        | 600     | 0    | 0    |
|               | UNNIKRISHNAN                    | Kalarikurup(OBC)         | B.Sc. Zoology              | Year        | D                         | 114000                       | 500     | 0    | 0    |
|               | SWATHI K R                      | Dheevara                 | M.A.History                | Year        | D                         | 35000                        | 600     | 0    | 0    |
| MELCO         | LLEQUIN                         | Pattariya(OBC)           | B.A. Sociology             | Year        | D                         | 18000                        | 600     | 0    | 0    |
| IMEL CO       | MINHINAS                        | Chavalakkaran(OBC)       | BCA                        | Year        | D                         | 36000                        | 600     | 0    | 0    |
| Date          | SOORYA K                        | Kudumbi                  | B.A. History               | 1<br>Year   | D                         | 261472                       | 600     | 0    | 0    |
|               | ASHITHAN M                      | Kudumbi                  | BCA                        | I<br>Year   | D                         | 24000                        | 600     | 0    | 0    |

www.e-grantz.kerata.nov.in/frmfundview1.asnx2no=31026&frm=dishinst&cat=OEC

| DILNA DAS T      | X-Pulayan          | B.A. Sociology     | I<br>Year | н    | 24000            | 0     | 2052 | 15 |
|------------------|--------------------|--------------------|-----------|------|------------------|-------|------|----|
| MANJU A S        | Araya              | B.A. History       | 1<br>Year | н    | 30000            | 0     | 2390 | 15 |
| SARANYA P S      | Kudumbi            | B.Sc.<br>Chemistry | I<br>Year | D    | 24000            | 500   | 0    | 0  |
| APARNA K B       | Araya              | B.A. Sociology     | I<br>Year | D    | 26000            | 0     | 2322 | 15 |
| SRUTHLA S        | Kudumbi            | B.Sc.<br>Chemistry | I<br>Year | D    | 48000            | 600   | 0    | 0  |
| SARANYA PRAKASAN | Pattariya(OBC)     | B.Sc.<br>Chemistry | 1<br>Year | D    | 30000            | 600   | 0    | 0  |
| ANJU M U         | Kudumbi            | BBA                | 1<br>Year | D    | 342848           | 500   | 0    | 0  |
| MANEESHA S S     | Valan              | B.A. History       | I<br>Year | D    | 54000            | 600   | 0    | 0  |
| ANU SHAJI        | X-Pulaya           | B.A. Sociology     | I<br>Year | н    | 21000            | 0     | 2119 | 15 |
| AMRUTHA P A      | Chavalakkaran(OBC) | B.A. History       | I<br>Year | Þ    | 36000            | 600   | 0    | 0  |
| AKHILA P S       | Kalarikurup(OBC)   | B.A. History       | I<br>Year | D    | 78000            | 600   | 0    | 0  |
| RESHMA P R       | Kudumbi            | M.A. Sociology     | I<br>Year | D    | 30000            | 600   | 0    | 0  |
| SREELAKSHMI K S  | Pandithar(OBC)     | M.Sc. Botany       | 1<br>Year | D    | 223536           | 600   | 0    | 0  |
|                  |                    |                    |           |      |                  |       |      |    |
|                  | Amount for Institu | tion : 13528       |           | Gran | t for Students : | 24800 |      |    |