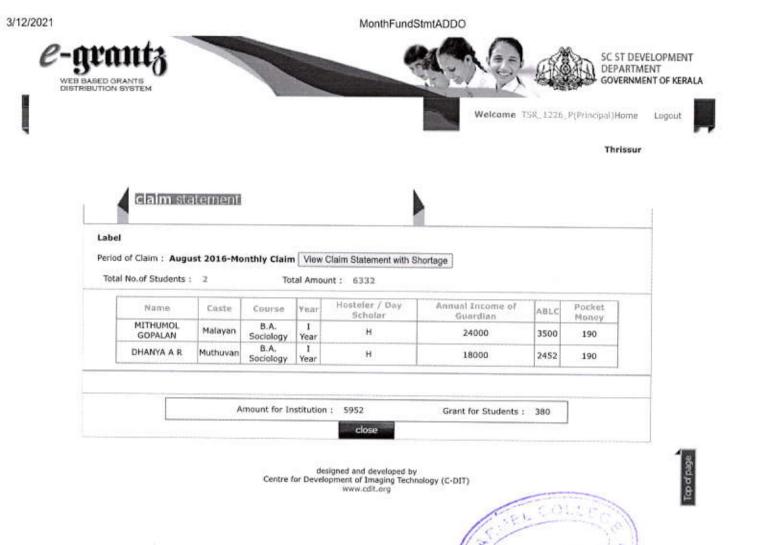

| WE | B BABED GRANTS<br>TRIBUTION SYSTEM |                      |            |                           |                                                                                                                                                                                                                                                                                                                                                                                                                                                                                                                                                                                                                                                                                                      |     |          | S.             | E S             | SC ST DEVE<br>DEPARTME<br>GOVERNME | NT     |
|----|------------------------------------|----------------------|------------|---------------------------|------------------------------------------------------------------------------------------------------------------------------------------------------------------------------------------------------------------------------------------------------------------------------------------------------------------------------------------------------------------------------------------------------------------------------------------------------------------------------------------------------------------------------------------------------------------------------------------------------------------------------------------------------------------------------------------------------|-----|----------|----------------|-----------------|------------------------------------|--------|
|    |                                    |                      |            |                           |                                                                                                                                                                                                                                                                                                                                                                                                                                                                                                                                                                                                                                                                                                      |     | Welc     | ame TSR        | t_1226_P(P      | rincipal)Home<br>Thrissur          | Logout |
|    | Gai                                | m staterni           | eni        |                           |                                                                                                                                                                                                                                                                                                                                                                                                                                                                                                                                                                                                                                                                                                      |     |          | 20             |                 |                                    |        |
|    | Label                              |                      |            |                           | 1                                                                                                                                                                                                                                                                                                                                                                                                                                                                                                                                                                                                                                                                                                    |     |          |                |                 |                                    |        |
|    | Period of Claim<br>Total No.of Stu |                      | 16-Initial | Claim View Clai           | im Statement with Shorta<br>t: 6018                                                                                                                                                                                                                                                                                                                                                                                                                                                                                                                                                                                                                                                                  | ge  |          |                |                 |                                    |        |
|    |                                    |                      | Year *     | losteler / Day<br>Scholar | Annual Income of<br>Guardian                                                                                                                                                                                                                                                                                                                                                                                                                                                                                                                                                                                                                                                                         | LSG | Stipend  | Tution<br>Fees | Special<br>Fees | Exam<br>Fees                       | 1      |
|    | []                                 | asto Course          | 1.1.1.1.1  |                           |                                                                                                                                                                                                                                                                                                                                                                                                                                                                                                                                                                                                                                                                                                      |     | 19933111 |                | 2190            |                                    |        |
|    | Name C                             | Nair M.Sc.<br>Botany | I<br>Year  | н                         | 36000                                                                                                                                                                                                                                                                                                                                                                                                                                                                                                                                                                                                                                                                                                | 500 | 218      | 1800           | 2130            | 1310                               |        |
|    | Name C                             | M.Sc.                | I          | н                         | 1 Constant and a second s | 500 | 218      | 1800           | 2150            | 1310                               |        |