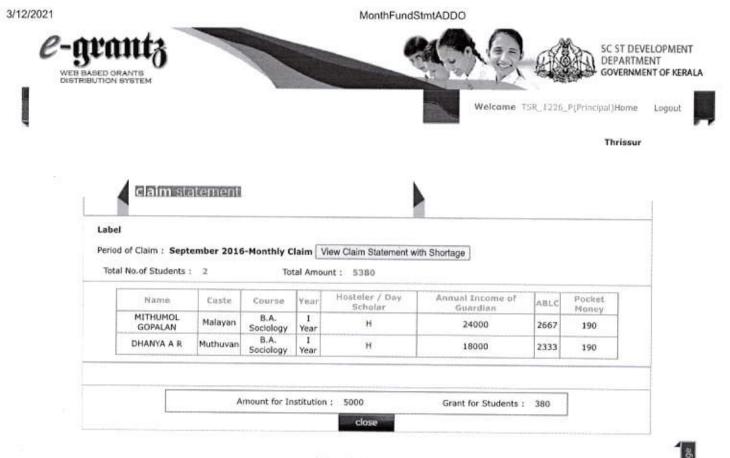

# Admission extracts 2016-2017

| WEB BA | SED G | INTE<br>RANTE<br>SYSTEM |        |                   |           |                            | 199                          |        | 1         | 14             |                 | DEPARTM<br>GOVERNM |
|--------|-------|-------------------------|--------|-------------------|-----------|----------------------------|------------------------------|--------|-----------|----------------|-----------------|--------------------|
|        |       |                         |        |                   |           |                            |                              |        | Welcor    | në TSR.        | 1226_P(P)       | incipal)Home       |
|        | Labo  | sl                      |        | emeni<br>ber 2010 |           | al Claim View Cla          | Im Statement with Short      | age    | 54        |                |                 |                    |
| -      | Tot   | al No.of Stude          | ints : | 2                 |           | Total Amount :             | 12000                        |        |           |                |                 |                    |
|        |       | Namo                    | Casto  | Course            | Year      | Hosteller / Day<br>Scholar | Annual Income of<br>Guardian | LSG    | Stipend   | Tution<br>Fees | Special<br>Fees | Exain<br>Fees      |
|        |       | SANDRA K O              | RC     | M.Sc.<br>Botany   | I<br>Year | D                          | 60000                        | 500    | 200       | 1800           | 2190            | 1310               |
|        |       | ANISHA<br>CHACKO        | RC     | M.Sc.<br>Botany   | I<br>Year | D                          | 36000                        | 500    | 200       | 1800           | 2190            | 1310               |
|        |       | -                       |        |                   |           |                            |                              |        |           |                |                 |                    |
|        |       |                         |        | Ап                | ount f    | or Institution : 10        |                              | rant f | or Studer | ts: 14         | 00              |                    |
|        |       |                         |        |                   |           |                            | close                        |        |           |                |                 |                    |