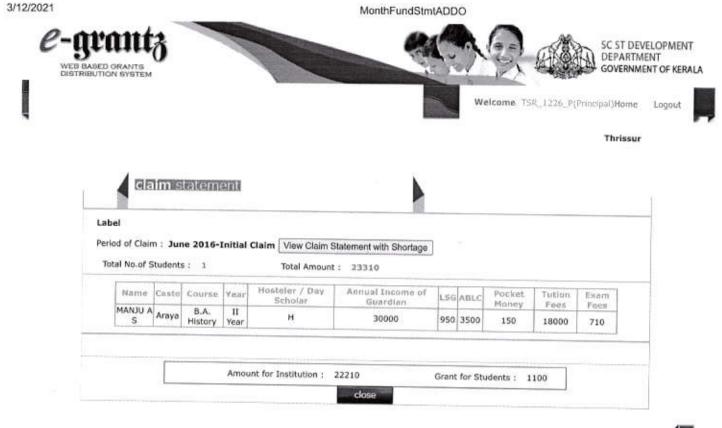

#### caim statement

#### Label

#### Period of Claim : June 2016-Initial Claim View Claim Statement with Shortage

Total No.of Students : 109

Total Amount: 309515

| Name                      | Caste              | Course                           | Year       | Hosteler / Day<br>Scholar | Annual Income of<br>Guardian | Tution<br>Fees | Special<br>Feas | Exam<br>Fees  |
|---------------------------|--------------------|----------------------------------|------------|---------------------------|------------------------------|----------------|-----------------|---------------|
| ASWATHY P S               | Ezhava             | B.A. Functional<br>English       | II<br>Year | D                         | 30000                        | 1000           | 1035            | 710           |
| PRASADHINI<br>PRASAD      | Ezhava             | B.A. Functional<br>English       |            | D                         | 36000                        | 1000           | 1035            | 710           |
| KAVYA V K                 | Ezhava             | B.A. Functional<br>English       | II<br>Year | D                         | 48000                        | 1000           | 1035            | 710           |
| ATHIRA P S                | Ezhava             | B.A. Functional<br>English       | II<br>Year | D                         | 36000                        | 1000           | 1035            | 710           |
| RACHANA K U               | Ezhava             | B.A. Functional<br>English       | II<br>Year | D                         | 24000                        | 1000           | 1035            | 710           |
| VARSHA JOY                | RC                 | B.A. Functional<br>English       | II<br>Year | D                         | 21000                        | 1000           | 1035            | 710           |
| RIYA SHAJI                | Syrian<br>Catholic | B.A. Sociology                   | II<br>Year | D                         | 24000                        | 1000           | 785             | 710           |
| SAGRA SAJU                | RC                 | B.A. Sociology                   | П          | D                         | 36000                        | 1000           | 785             | 710           |
| PRIYA MENON C             | Nair               | B.A. Sociology                   | Year       | D                         | 89000                        | 1000           | 785             | 710           |
| DHANYA BABU               | RC                 | B.A. Sociology                   | Year       | D                         | 36000                        | 1000           | 785             | 710           |
| ROSNA PRINCE              | RC                 | B.A. Sociology                   | Year       | D                         | 24000                        | 1000           | 785             | 710           |
| GREESHMA C A              | Ezhava             | B.A. Sociology                   | Year<br>II | D                         | 18000                        | 1000           | 785             |               |
| AISWARYA                  | Ezhava             | B.A. Sociology<br>B.A. Sociology | Year<br>II | D                         |                              | 233424         | 10,000          | 710           |
| SANTHOSH<br>ARUNI BABURAJ | Ezhava             | B.A. Functional                  | Year       |                           | 28000                        | 1000           | 785             | 710           |
| CHRISTEENA                | 0.000              | English                          | Year       | D                         | 48000                        | 1000           | 1035            | 710           |
| JOSEPH                    | RC                 | B.A. Sociology                   | Year       | H                         | 36000                        | 1000           | 785             | 710           |
| DEVIKRISHNA P             | Nair               | B.A. Sociology                   | Year       | D                         | 30000                        | 1000           | 785             | 710           |
| ATHIRA MENON              | Nair               | B.A. Sociology                   | II<br>Year | D                         | 42000                        | 1000           | 785             | 710           |
| ATHIRA A B                | RC                 | B.A. Sociology                   | II<br>Year | н                         | 28000                        | 1000           | 785             | 710           |
| PRIYA VARGHESE            | RC                 | B.A. Sociology                   | II<br>Year | D                         | 60000                        | 1000           | 785             | 710           |
| ANJU ASHOKAN              | Ezhava             | B.Sc. Applied<br>Physics         | II<br>Year | D                         | 10000                        | 1000           | 1185            | 860           |
| SILPA A C                 | Ezhava             | B.Sc. Applied<br>Physics         | II<br>Year | D                         | 36000                        | 1000           | 1185            | 860           |
| ADHEENA<br>VARGHESE       | RC                 | B.Sc. Applied<br>Physics         | II<br>Year | D                         | 36000                        | 1000           | 1185            | 860           |
| JULY JACOB                | RC                 | B.Sc. Applied<br>Physics         | II<br>Year | D                         | 24000                        | 1000           | 1185            | 860           |
| ARYA A V                  | Ezhava             | B.Sc. Applied<br>Physics         | 11<br>Year | D                         | 24000                        | 1000           | 1185            | 860           |
| RESHMA M S                | Ezhava             | B.Sc. Applied<br>Physics         | II<br>Year | D                         | 21600                        | 1000           | 1185            | 860           |
| ATHIRA N B                | Ezhava             | B.Sc. Applied<br>Physics         | II<br>Year | D                         | 48000                        | 1000           | 1185            | 860           |
| ALEENA JOY                | RC                 | B.Sc. Botany                     | II<br>Year | D                         | 24000                        | 1000           | 1335            | 860           |
| SIVIYA<br>VARGHESE        | RC                 | B.Sc. Botany                     | II<br>Year | D                         | 60000                        | 1000           | 1335            | 860           |
| APARNNA                   | Ezhava             | B.Sc. Applied<br>Physics         | II<br>Year | D                         | 30000                        | 1000           | 1185            | 860           |
| AISWARYA<br>PRAKASHAN     | Ezhava             | B.Sc. Botany                     | II         | D                         | 96000                        | 1000           | 1335            | 860           |
| CHRISTEENA<br>DAVIS       | RC                 | B.Sc.<br>Mathematics             | Year       | D                         | 42000                        | 1000           | 935             | 760 R.N       |
| ASWANI T U                | Ezhava             | B.Sc. Chemistry                  | Year       | D                         | 24000                        | 1000           | 1185            | no her        |
| SILPA JOSE P              | RC                 | B.Sc. Botany                     | Year       | D                         | 36000                        | 1000           | 1335            | 860, DE       |
| ARIYA DEVASSY             | Syrian             | B.Sc. Botany                     | Year<br>II | D                         | 24000                        | 1000           | 1335            | Hw /          |
| RESHMA RAMESH             | Catholic<br>Ezhava | B.Sc. Chemistry                  | Year<br>II | D                         | 42000                        | 1000           | 1185            | 800 MA<br>810 |