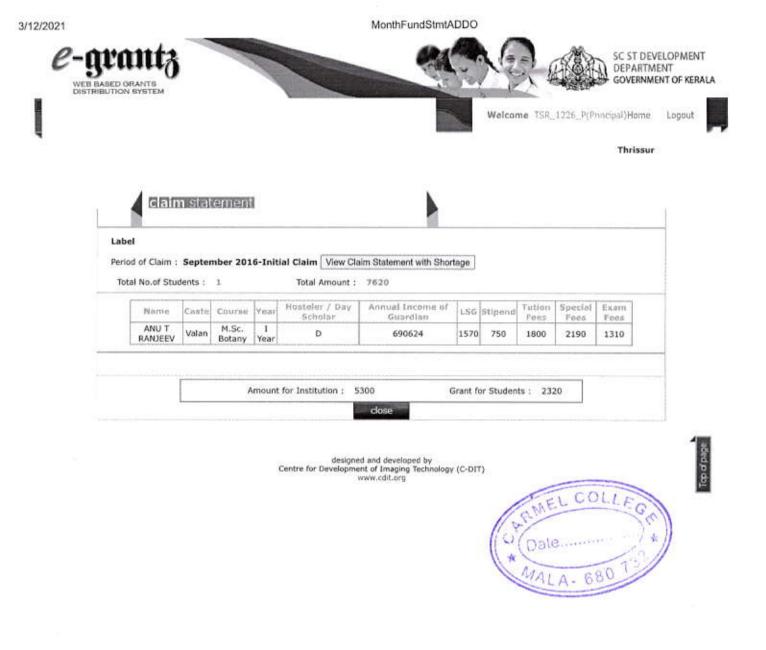

Top of page

| /12/2021 |                                   |           | Μ                         | IonthFundStmtADDO                         | (1111)))         |                |                   |                                               |
|----------|-----------------------------------|-----------|---------------------------|-------------------------------------------|------------------|----------------|-------------------|-----------------------------------------------|
| C-grant  | 3                                 |           |                           |                                           | NG.              |                | DEP<br>GOV        | T DEVELOPMENT<br>ARTMENT<br>ERNMENT OF KERALA |
|          |                                   |           |                           |                                           | Welcome TSR      | _1226_P(       | 9.22.24.24.29<br> | lome Logout                                   |
|          | im statement                      |           |                           |                                           |                  |                |                   |                                               |
|          | n : September 2016<br>tudents : 1 | -Initial  | Claim View Claim S        | tatement with Shortage                    |                  |                |                   |                                               |
| Name     | Casta Course                      | Year      | Hosteler / Day<br>Scholar | Annual Income of<br>Guardian              | LSG Stipend      | Tution<br>Fees | Exam<br>Fees      |                                               |
| ANITHA   | Kudumbi M.A.<br>Sociology         | I<br>Year | D                         | 42000                                     | 1570 75          | 37500          | 1010              | ÷                                             |
|          | Am                                | ount for  | Institution : 38510       | Grant fo                                  | or Students : 10 | 645            |                   |                                               |
|          |                                   | Cen       | designed and              | developed by<br>Imaging Technology (C-DIT | )                |                |                   | Top of page                                   |