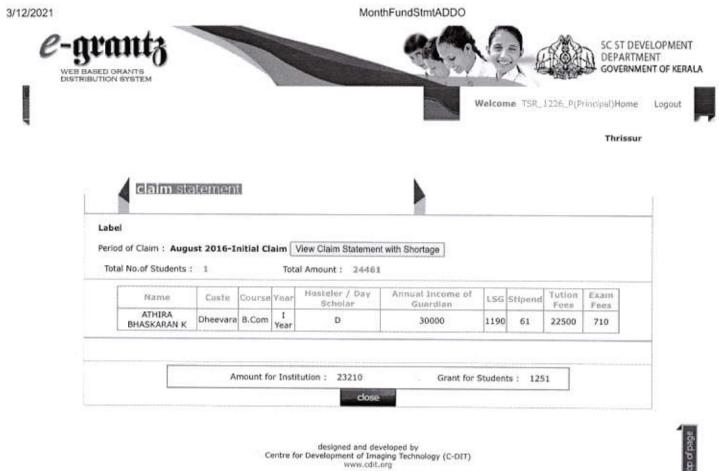

es      |                                               |
| ANITHA   | Kudumbi M.A.<br>Sociology         | I<br>Year | D                         | 42000                                     | 1570 75          | 37500          | 1010              | ÷                                             |
|          | Am                                | ount for  | Institution : 38510       | Grant fo                                  | or Students : 10 | 645            |                   |                                               |
|          |                                   | Cen       | designed and              | developed by<br>Imaging Technology (C-DIT | )                |                |                   | Top of page                                   |

COL 15 Date ..... \* MALA 68



=LCO d ..... A-68

|          |                                                               |                                                                         |                                                                   |                                                       | MonthFundStm                     | tADDO                                        |                             |                     |                                       |
|----------|---------------------------------------------------------------|-------------------------------------------------------------------------|-------------------------------------------------------------------|-------------------------------------------------------|----------------------------------|---------------------