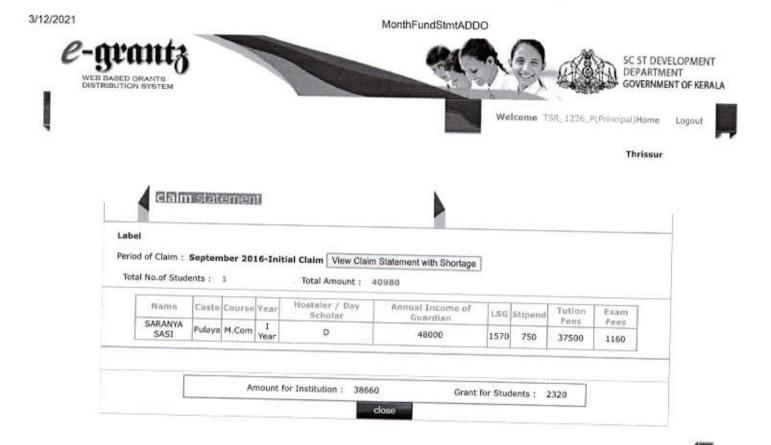

Top of page

| /12/2021 |                                   |           | Μ                         | IonthFundStmtADDO                         | (1111)))         |                |                   |                                               |
|----------|-----------------------------------|-----------|---------------------------|-------------------------------------------|------------------|----------------|-------------------|-----------------------------------------------|
| C-grant  | 3                                 |           |                           |                                           | NG.              |                | DEP<br>GOV        | T DEVELOPMENT<br>ARTMENT<br>ERNMENT OF KERALA |
|          |                                   |           |                           |                                           | Welcome TSR      | _1226_P(       | 9.22.24.24.29<br> | lome Logout                                   |
|          | im statement                      |           |                           |                                           |                  |                |                   |                                               |
|          | n : September 2016<br>tudents : 1 | -Initial  | Claim View Claim S        | tatement with Shortage                    |                  |                |                   |                                               |
| Name     | Casta Course                      | Year      | Hosteler / Day<br>Scholar | Annual Income of<br>Guardian              | LSG Stipend      | Tution<br>Fees | Exam<br>Fees      |                                               |
| ANITHA   | Kudumbi M.A.<br>Sociology         | I<br>Year | D                         | 42000                                     | 1570 75          | 37500          | 1010              | ÷                                             |
|          | Am                                | ount for  | Institution : 38510       | Grant fo                                  | or Students : 10 | 645            |                   |                                               |
|          |                                   | Cen       | designed and              | developed by<br>Imaging Technology (C-DIT | )                |                |                   | Top of page                                   |