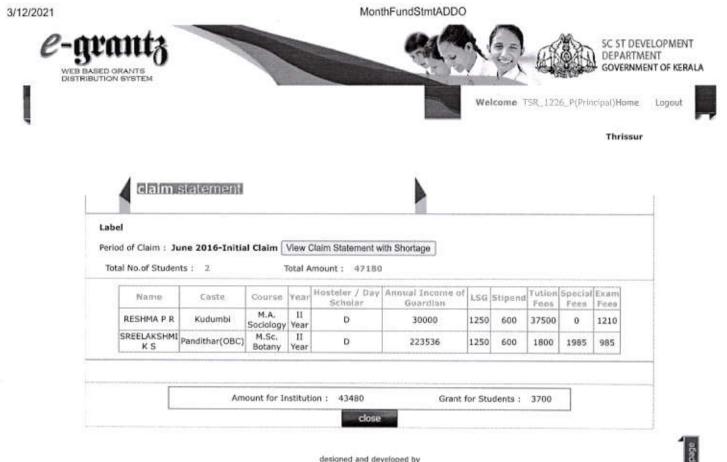

# Admission extracts 2016-2017

| WEB BA | SED G | INTE<br>RANTE<br>SYSTEM |        |                   |           |                            | 199                          |        | 1         | 14             |                 | DEPARTM<br>GOVERNM |
|--------|-------|-------------------------|--------|-------------------|-----------|----------------------------|------------------------------|--------|-----------|----------------|-----------------|--------------------|
|        |       |                         |        |                   |           |                            |                              |        | Welcor    | në TSR.        | 1226_P(P)       | incipal)Home       |
|        | Labo  | sl                      |        | emeni<br>ber 2010 |           | al Claim View Cla          | Im Statement with Short      | age    | 54        |                |                 |                    |
| -      | Tot   | al No.of Stude          | ints : | 2                 |           | Total Amount :             | 12000                        |        |           |                |                 |                    |
|        |       | Namo                    | Casto  | Course            | Year      | Hosteller / Day<br>Scholar | Annual Income of<br>Guardian | LSG    | Stipend   | Tution<br>Fees | Special<br>Fees | Exain<br>Fees      |
|        |       | SANDRA K O              | RC     | M.Sc.<br>Botany   | I<br>Year | D                          | 60000                        | 500    | 200       | 1800           | 2190            | 1310               |
|        |       | ANISHA<br>CHACKO        | RC     | M.Sc.<br>Botany   | I<br>Year | D                          | 36000                        | 500    | 200       | 1800           | 2190            | 1310               |
|        |       | -                       |        |                   |           |                            |                              |        |           |                |                 |                    |
|        |       |                         |        | Ап                | ount f    | or Institution : 10        |                              | rant f | or Studer | ts: 14         | 00              |                    |
|        |       |                         |        |                   |           |                            | close                        |        |           |                |                 |                    |