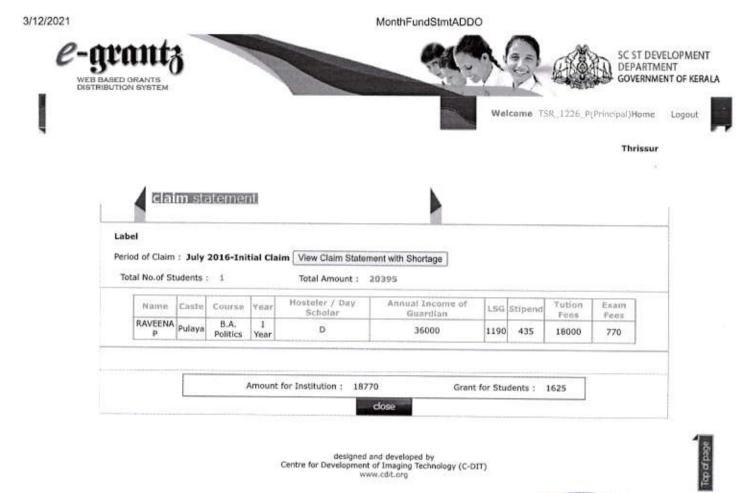

# Admission extracts 2016-2017

| WEB BA | SED G | INTE<br>RANTE<br>SYSTEM |        |                   |           |                            | 199                          |        | 1         | 14             |                 | DEPARTM<br>GOVERNM |
|--------|-------|-------------------------|--------|-------------------|-----------|----------------------------|------------------------------|--------|-----------|----------------|-----------------|--------------------|
|        |       |                         |        |                   |           |                            |                              |        | Welcor    | në TSR.        | 1226_P(P)       | incipal)Home       |
|        | Labo  | sl                      |        | emeni<br>ber 2010 |           | al Claim View Cla          | Im Statement with Short      | age    | 54        |                |                 |                    |
| -      | Tot   | al No.of Stude          | ints : | 2                 |           | Total Amount :             | 12000                        |        |           |                |                 |                    |
|        |       | Namo                    | Casto  | Course            | Year      | Hosteller / Day<br>Scholar | Annual Income of<br>Guardian | LSG    | Stipend   | Tution<br>Fees | Special<br>Fees | Exain<br>Fees      |
|        |       | SANDRA K O              | RC     | M.Sc.<br>Botany   | I<br>Year | D                          | 60000                        | 500    | 200       | 1800           | 2190            | 1310               |
|        |       | ANISHA<br>CHACKO        | RC     | M.Sc.<br>Botany   | I<br>Year | D                          | 36000                        | 500    | 200       | 1800           | 2190            | 1310               |
|        |       | -                       |        |                   |           |                            |                              |        |           |                |                 |                    |
|        |       |                         |        | Ап                | ount f    | or Institution : 10        |                              | rant f | or Studer | ts: 14         | 00              |                    |
|        |       |                         |        |                   |           |                            | close                        |        |           |                |                 |                    |