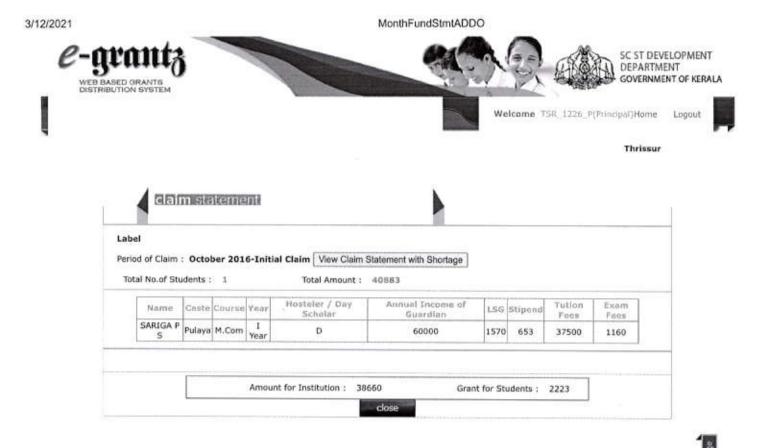

| WE | B BABED GRANTS<br>TRIBUTION SYSTEM |                      |            |                           |                                                                                                                                                                                                                                                                                                                                                                                                                                                                                                                                                                                                                                                                                                      |     |          | S.             | E S             | SC ST DEVE<br>DEPARTME<br>GOVERNME | NT     |
|----|------------------------------------|----------------------|------------|---------------------------|------------------------------------------------------------------------------------------------------------------------------------------------------------------------------------------------------------------------------------------------------------------------------------------------------------------------------------------------------------------------------------------------------------------------------------------------------------------------------------------------------------------------------------------------------------------------------------------------------------------------------------------------------------------------------------------------------|-----|----------|----------------|-----------------|------------------------------------|--------|
|    |                                    |                      |            |                           |                                                                                                                                                                                                                                                                                                                                                                                                                                                                                                                                                                                                                                                                                                      |     | Welc     | ame TSR        | t_1226_P(P      | rincipal)Home<br>Thrissur          | Logout |
|    | Gai                                | m staterni           | eni        |                           |                                                                                                                                                                                                                                                                                                                                                                                                                                                                                                                                                                                                                                                                                                      |     |          | 20             |                 |                                    |        |
|    | Label                              |                      |            |                           | 1                                                                                                                                                                                                                                                                                                                                                                                                                                                                                                                                                                                                                                                                                                    |     |          |                |                 |                                    |        |
|    | Period of Claim<br>Total No.of Stu |                      | 16-Initial | Claim View Clai           | im Statement with Shorta<br>t: 6018                                                                                                                                                                                                                                                                                                                                                                                                                                                                                                                                                                                                                                                                  | ge  |          |                |                 |                                    |        |
|    |                                    |                      | Year *     | losteler / Day<br>Scholar | Annual Income of<br>Guardian                                                                                                                                                                                                                                                                                                                                                                                                                                                                                                                                                                                                                                                                         | LSG | Stipend  | Tution<br>Fees | Special<br>Fees | Exam<br>Fees                       | 1      |
|    | []                                 | asto Course          | 1.1.1.1.1  |                           |                                                                                                                                                                                                                                                                                                                                                                                                                                                                                                                                                                                                                                                                                                      |     | 19933111 |                | 2190            |                                    |        |
|    | Name C                             | Nair M.Sc.<br>Botany | I<br>Year  | н                         | 36000                                                                                                                                                                                                                                                                                                                                                                                                                                                                                                                                                                                                                                                                                                | 500 | 218      | 1800           | 2130            | 1310                               |        |
|    | Name C                             | M.Sc.                | I          | н                         | 1 Constant and a second s | 500 | 218      | 1800           | 2150            | 1310                               |        |