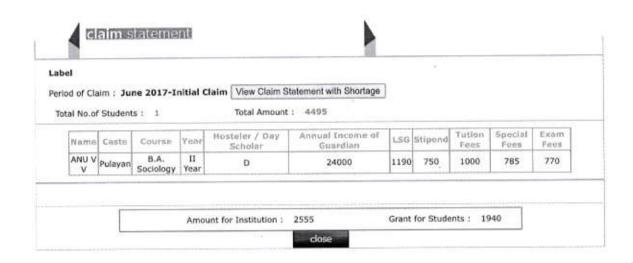

#### claim statement

Period of Claim: June 2017-Initial Claim | View Claim Statement with Shortage

Total No. of Students: 11

Total Amount: 31265

| Name                  | Casta              | Course               | Year        | Hosteler / Day<br>Scholar | Annual Income of<br>Guardian | Tution<br>Fees | Special<br>Fees | Fees |
|-----------------------|--------------------|----------------------|-------------|---------------------------|------------------------------|----------------|-----------------|------|
| SILPA JOSE P          | RC                 | B.Sc. Botany         | III<br>Year | D                         | 36000                        | 1000           | 1040            | 825  |
| MARIYA<br>DEVASSY     | Syrian<br>Catholic | B.Sc. Botany         | III<br>Year | D                         | 24000                        | 1000           | 1040            | 825  |
| RIYA T R              | RC                 | B.Sc. Botany         | III<br>Year | D                         | 24000                        | 1000           | 1040            | 825  |
| SONA<br>SURENDRAN     | Ezhava             | B.Sc. Botany         | III<br>Year | D                         | 27000                        | 1000           | 1040            | 825  |
| ANEESHA M D           | Ezhava             | B.Sc. Botany         | III<br>Year | D                         | 80000                        | 1000           | 1040            | 825  |
| SANDHRA T U           | Nair               | B.Sc. Botany         | III<br>Year | D                         | 24000                        | 1000           | 1040            | 825  |
| ATHIRA T R            | Ezhava             | B.Sc.<br>Mathematics | III<br>Year | D                         | 32000                        | 1000           | 790             | 825  |
| KAVYA P               | Nair               | B.Sc. Botany         | III<br>Year | н                         | 84000                        | 1000           | 1040            | 825  |
| ALEENA JOY            | RC                 | B.Sc. Botany         | III<br>Year | D.                        | 24000                        | 1000           | 1040            | 825  |
| SIVIYA<br>VARGHESE    | RC                 | B.Sc. Botany         | III<br>Year | D                         | 60000                        | 1000           | 1040            | 825  |
| AISWARYA<br>PRAKASHAN | Ezhava             | B.Sc. Botany         | III<br>Year | D                         | 96000                        | 1000           | 1040            | 825  |

Amount for Institution: 31265

Grant for Students: 0

Welcome TSR\_1226\_P[Principal]Home

Logout

Thrissur

Thrissur

| A  | mme         | 2000   | 12012 |      | 27.25   |
|----|-------------|--------|-------|------|---------|
| а. | (4) (3) (1) | 11,000 | (RHI) | SHIN | PHILIS. |