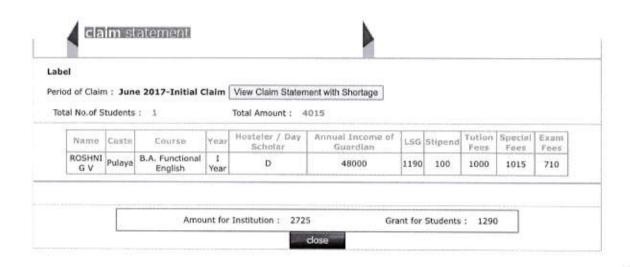

200     | 1800           | 1985            | 1285 |
| JAYADURGA A V       | Ezhava       | M.Sc.<br>Botany | II<br>Year | D                         | 60000                        | 500 | 200     | 1800           | 1985            | 1285 |
| ANAGHA DHAS         | Ezhava       | M.Sc.<br>Botany | II<br>Year | D                         | 48000                        | 500 | 200     | 1800           | 1985            | 1285 |
| SWATHI V V          | Ezhava       | M.A.History     | II         | D                         | 36000                        | 500 | 200     | 1800           | 785             | 1210 |

Amount for Institution: 41775

Grant for Students: 7100

designed and developed by Centre for Development of Imaging Technology (C-DIT) www.cdit.org





AMEL COL





Logout

Thrissur



designed and developed by Centre for Development of Imaging Technology (C-DIT) www.cdit.org

ARMEL COLL





Thrissur













Logout



Thrissur

### claim statement

Label

Period of Claim : December 2017-Monthly Claim View Claim Statement with Shortage

Total No. of Students: 16

Total Amount: 13045

| Minme                           | Caste                    | Course                         | Year       | Hosteler / Day<br>Scholar | Annual Income of<br>Guardian | Stipend | ABLC | Pocke |
|---------------------------------|--------------------------|--------------------------------|------------|---------------------------|------------------------------|---------|------|-------|
| CHITHRA RAJ K R                 | Pattariya(OBC)           | B. Voc Software<br>Development | I<br>Ye