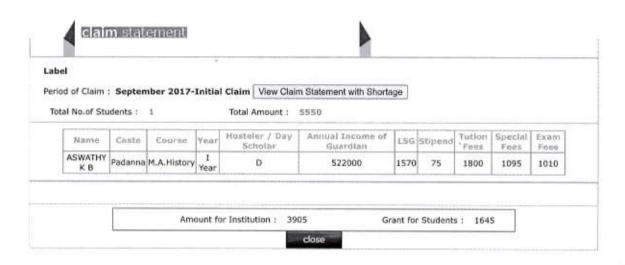

## claim statement

Period of Claim: July 2017-Initial Claim View Claim Statement with Shortage

Total No. of Students: 25

Total Amount: 73625

| Name                   | Coste                 | Course                     | Year      | Hosteler / Day<br>Scholar | Annual Income of<br>Guardian | Tution | Special<br>Fees | Exar |
|------------------------|-----------------------|----------------------------|-----------|---------------------------|------------------------------|--------|-----------------|------|
| PRIYA N J              | RC                    | B.Sc.<br>Mathematics       | l<br>Year | D                         | 48000                        | 1000   | 1015            | 770  |
| SONA V A               | Ezhava                | B.Sc.<br>Mathematics       | I<br>Year | D                         | 28000                        | 1000   | 1015            | 770  |
| CIYA C Y               | RC                    | B.Sc.<br>Mathematics       | 1<br>Year | D                         | 36000                        | 1000   | 1015            | 770  |
| ASHNA DONAL            | Christian<br>Catholic | B.Sc.<br>Mathematics       | I<br>Year | D                         | 60000                        | 1000   | 1015            | 770  |
| TINCY C C              | RC                    | B.Sc.<br>Mathematics       | 1<br>Year | D                         | 45000                        | 1000   | 1015            | 770  |
| SANDRA JOJO            | Christian             | B.Sc.<br>Mathematics       | I<br>Year | D                         | 84000                        | 1000   | 1015            | 7.70 |
| DEVI LAL               | Ezhava                | B.Sc. Applied<br>Physics   | I<br>Year | D                         | 96000                        | 1000   | 1415            | 770  |
| GAYATHRI JAYAN         | Ezhava                | B.A. Functional<br>English | I<br>Year | D                         | 36000                        | 1000   | 1015            | 710  |
| RIYA A R               | RC                    | B.Sc.<br>Mathematics       | I<br>Year | D                         | 48000                        | 1000   | 1015            | 770  |
| SANDRA JOLLY           | Syrian<br>Catholic    | B.A. Functional<br>English | I<br>Year | D                         | 30000                        | 1000   | 1015            | 710  |
| MEGHA P M              | Nair                  | B.Sc. Applied<br>Physics   | 1<br>Year | D                         | 20000                        | 1000   | 1415            | 770  |
| ALEENA<br>UNNIKRISHNAN | Ezhava                | B.Sc. Chemistry            | I<br>Year | D                         | 54000                        | 1000   | 1415            | 770  |
| NIMMY ROSE<br>CHERIYAN | RC                    | B.Sc.<br>Mathematics       | 1<br>Year | D                         | 72000                        | 1000   | 1015            | 770  |
| KARTHIKA<br>SUDHAKARAN | Nair                  | B.Sc. Chemistry            | 1<br>Year | D                         | 48000                        | 1000   | 1415            | 770  |
| NEETHU JOHN            | RC                    | B.A. Sociology             | I<br>Year | н                         | 30000                        | 1000   | 1015            | 710  |
| GINU MATHEWS           | RC                    | B.Sc. Chemistry            | I<br>Year | D                         | 72000                        | 1000   | 1415            | 770  |
| JOMOL JOSE             | RC                    | B.Sc. Chemistry            | I<br>Year | D                         | 48000                        | 1000   | 1415            | 770  |
| ALFY SIMON             | RC                    | B.Sc. Botany               | I<br>Year | D                         | 48000                        | 1000   | 1565            | 770  |
| AYSWARYA P V           | Ezhava                | B.A. Functional<br>English | I<br>Year | D                         | 60000                        | 1000   | 1015            | 710  |
| SANDRA K F             | RC                    | B.Sc. Chemistry            | 1<br>Year | D                         | 48000                        | 1000   | 1415            | 770  |
| RESHMA C<br>MENON      | Nair                  | B.Sc. Applied<br>Physics   | I<br>Year | D                         | 96000                        | 1000   | 1415            | 770  |
| MARIYA HENRY           | RC                    | B.Sc. Botany               | I<br>Year | D                         | 72000                        | 1000   | 1565            | 770  |
| KRISHNENDU K S         | Ezhava                | B.A. Functional<br>English | I<br>Year | D                         | 28000                        | 1000   | 1015            | 710  |
| CHINNU GEORGE          | RC                    | B.Sc.<br>Mathematics       | I<br>Year | D                         | 54000                        | 1000   | 1015            | 770  |
| MALENA K T             | RC                    | B.Sc.<br>Mathematics       | I<br>Year | D                         | 72000                        | 1000   | 1015            | 770  |

Amount for Institution: 73625

Grant for Students: 0

close

Logout

Welcome TSR\_1226\_P(Principal)Home

Thrissur

#### claim statement

Period of Claim: June 2017-Initial Claim | View Claim Statement with Shortage

Total No. of Students: 11

Total Amount: 31265

| Name                  | Casta              | Course               | Year        | Hosteler / Day<br>Scholar | Annual Income of<br>Guardian | Tution<br>Fees | Special<br>Fees | Fees |
|-----------------------|--------------------|----------------------|-------------|---------------------------|------------------------------|----------------|-----------------|------|
| SILPA JOSE P          | RC                 | B.Sc. Botany         | III<br>Year | D                         | 36000                        | 1000           | 1040            | 825  |
| MARIYA<br>DEVASSY     | Syrian<br>Catholic | B.Sc. Botany         | III<br>Year | D                         | 24000                        | 1000           | 1040            | 825  |
| RIYA T R              | RC                 | B.Sc. Botany         | III<br>Year | D                         | 24000                        | 1000           | 1040            | 825  |
| SONA<br>SURENDRAN     | Ezhava             | B.Sc. Botany         | III<br>Year | D                         | 27000                        | 1000           | 1040            | 825  |
| ANEESHA M D           | Ezhava             | B.Sc. Botany         | III<br>Year | D                         | 80000                        | 1000           | 1040            | 825  |
| SANDHRA T U           | Nair               | B.Sc. Botany         | III<br>Year | D                         | 24000                        | 1000           | 1040            | 825  |
| ATHIRA T R            | Ezhava             | B.Sc.<br>Mathematics | III<br>Year | D                         | 32000                        | 1000           | 790             | 825  |
| KAVYA P               | Nair               | B.Sc. Botany         | III<br>Year | н                         | 84000                        | 1000           | 1040            | 825  |
| ALEENA JOY            | RC                 | B.Sc. Botany         | III<br>Year | D.                        | 24000                        | 1000           | 1040            | 825  |
| SIVIYA<br>VARGHESE    | RC                 | B.Sc. Botany         | III<br>Year | D                         | 60000                        | 1000           | 1040            | 825  |
| AISWARYA<br>PRAKASHAN | Ezhava             | B.Sc. Botany         | III<br>Year | D                         | 96000                        | 1000           | 1040            | 825  |

Amount for Institution: 31265

Grant for Students: 0

Welcome TSR\_1226\_P[Principal]Home

Logout

Thrissur

Thrissur

| A  | mme         | 2000   | 12012 |      | 27.25   |
|----|-------------|--------|-------|------|---------|
| а. | (4) (3) (1) | 11,000 | (RHI) | SHIN | PHILIS. |

Period of Claim : June 2017-Initial Claim View Claim Statement with Shortage

Total No. of Students: 5

Total Amount: 26450

| Name             | Casto    | Course          | Veltr      | Hosteler / Day<br>Scholar | Annual Income of<br>Guardian | L56 | Stipend | Tution<br>Fees | Special<br>Fees | Exam<br>Fees |
|------------------|----------|-----------------|------------|---------------------------|------------------------------|-----|---------|----------------|-----------------|--------------|
| ANJITHA K        | Nair     | M.A.History     | II<br>Year | н                         | 97200                        | 500 | 250     | 1800           | 785             | 1210         |
| ANU<br>KOCHUMON  | Jacobite | M.A.History     | II<br>Year | н                         | 36000                        | 500 | 250     | 1800           | 785             | 1210         |
| SANDRA K O       | RC       | M.Sc.<br>Botany | II<br>Year | D                         | 60000                        | 500 | 200     | 1800           | 1985            | 1285         |
| ANISHA<br>CHACKO | RC       | M.Sc.<br>Botany | II<br>Year | D                         | 36000                        | 500 | 200     | 1800           | 1985            | 1285         |
| ANJITHA P        | Nair     | M.Sc.<br>Botany | II<br>Year | н                         | 36000                        | 500 | 250     | 1800           | 1985            | 1285         |

Amount for Institution:

Grant for Students: 3650

gout

Thrissur

Welcome TSR\_1226\_P(Principal)Home

Thrissur

Logout

Thrissur

#### claim statement

Label

Period of Claim: June 2017-Initial Claim View Claim Statement with Shortage

|                            |           | 70.00                      |                    |                           |                              |                |                 |      |
|----------------------------|-----------|----------------------------|--------------------|---------------------------|------------------------------|----------------|-----------------|------|
| Nerma                      | Casto     | Course                     | Year               | Hosteler / Day<br>Scholar | Annual Income of<br>Guardian | Tution<br>Fees | Special<br>Fees | Exam |
| SARIGA K S                 | Ezhava    | B.A. Functional<br>English | II<br>Year         | D                         | 20000                        | 1000           | 1035            | 710  |
| APARNA T M                 | Ezhava    | B.A. Sociology             | II<br>Year         | D                         | 36000                        | 1000           | 785             | 770  |
| ANJALA THOMAS              | Christian | B.A. Sociology             | II<br>Year         | D                         | 24000                        | 1000           | 785             | 770  |
| AKHILA E S                 | Ezhava    | B.A. Sociology             | II<br>Year         | D                         | 36000                        | 1000           | 785             | 770  |
| SREELAKSHMI<br>VIJAYAKUMAR | Ezhava    | B.A. Sociology             | II<br>Year         | D                         | 15000                        | 1000           | 785             | 770  |
| SUJITHA C S                | Ezhava    | B.A. Sociology             | II<br>Year         | D                         | 60000                        | 1000           | 785             | 770  |
| JAYASREE C J               | Ezhava    | B.Sc. Applied<br>Physics   | II<br>Year         | D                         | 40000                        | 1000           | 1185            | 860  |
| SANDRA V P                 | Ezhava    | B.Sc. Applied<br>Physics   | II<br>Year         | D                         | 36000                        | 1000           | 1185            | 860  |
| SULJISHA T S               | Ezhava    | B.Sc. Applied<br>Physics   | II<br>Year         | D                         | 18000                        | 1000           | 1185            | 860  |
| SWATHY C S                 | Ezhava    | B.Sc. Applied<br>Physics   | II<br>Year         | D                         | 60000                        | 1000           | 1185            | 860  |
| ADHITHYA T V               | Nair      | B.Sc. Applied<br>Physics   | II<br>Year         | D                         | 30000                        | 1000           | 1185            | 860  |
| ANULAKSHMI P G             | Ezhava    | B.Sc. Applied<br>Physics   | II<br>Year         | D                         | 60000                        | 1000           | 1185            | 860  |
| NIVYA R S                  | Ezhava    | B.Sc. Applied<br>Physics   | II<br>Year         | D                         | 36000                        | 1000           | 1185            | 860  |
| JAINY E J                  | RC        | B.Sc. Applied<br>Physics   | II<br>Year         | D                         | 30000                        | 1000           | 1185            | 860  |
| SILBY THOMAS               | RC        | B.Sc.<br>Mathematics       | II<br>Year         | D                         | 48000                        | 1000           | 935             | 760  |
| SELMA SUNNY                | RC        | B.Sc.<br>Mathematics       | II<br>Year         | D                         | 36000                        | 1000           | 935             | 760  |
| AKSHMI RAMESAN             | Ezhava    | B.Sc.                      | 11                 | D                         | 48000                        | 1000           | 1185            | 810  |
| RESHMA<br>RAVINDRAN        | Ezhava    | B.Sc.                      | Year               | D                         | 24000                        | 1000           | 1185            | 810  |
| SRUTHY MOHAN               | Ezhava    | B.Sc. Botany               | Year<br>II<br>Year | D                         | 36000                        | 1000           | 1335            | 860  |
| AMRUTHA P P                | Ezhava    | B.Sc. Botany               | Year               | D                         | 36000                        | 1000           | 1335            | 860  |
| SIKHAMAYI P J              | Nair      | B.Sc. Botany               | Year               | D                         | 48000                        | 1000           | 1335            | 860  |
| SWATHY P C                 | Ezhava    | B.Sc. Botany               | Year               | D                         | 24000                        | 1000           | 1335            | 860  |
| BINCY DAVIS                | RC        | B.Sc. Botany               | Year<br>II         | D                         | 48000                        | 1000           | 1335            | 860  |
| ATHIRA M B                 | Ezhava    | B.Sc. Botany               | Year               | D                         | 38000                        | 1000           | 1335            | 860  |
| APARNA AJU                 | Ezhava    | B.Sc. Botany               | Year<br>II         | D                         | 24000                        | 1000           | 1335            | 860  |
| VYSHNAVI S                 | Nair      | B.Sc.                      | Year               | н                         | 48000                        | 1000           | 1185            | 810  |
| GOPIKA G<br>KRISHNAN       | Nair      | B.Sc.                      | Year<br>II         | D                         | 36000                        | 1000           | 1185            | 810  |
| GAYATHRI I                 | Warrier   | B.Sc.                      | Year<br>II<br>Year | D                         | 36000                        | 1000           | 1185            | 810  |
| SESHMA K R                 | Ezhava    | B.Sc. Applied              | Year<br>II<br>Year | D                         | 42000                        | 1000           | 1185            | 860  |
| TREE TREASA                | RC        | Physics<br>B.Sc.           | Year<br>II<br>Year | D                         | 60000                        | 1000           | 1185            | 810  |
| CHAISTEENA                 | RC        | B.A. Sociology             | Year<br>III        | н                         | 36000                        | 1000           | 790             | 825  |
| DOSEPH<br>DIKRISHNA P      | Nair      | B.A. Sociology             | Year<br>III        | D                         | 30000                        | 1000           | 790             | 825  |
| ATHIRA MENON               | Nair      | B.A. Sociology             | Year               | D                         | 42000                        | 1000           | 790             | 825  |
| ATHIRA A B                 | RC        | B.A. Sociology             | Year<br>111        | н                         | 28000                        | 1000           | 790             | 825  |
| PRIYA VARGHESE             | RC        | B.A. Sociology             | Year               | D                         | 60000                        | 1000           | 790             | 825  |