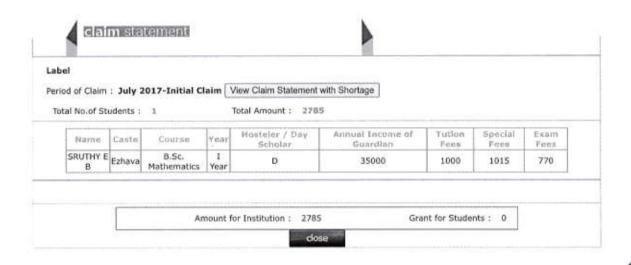

## claim statement

Period of Claim: July 2017-Initial Claim View Claim Statement with Shortage

Total No. of Students: 25

Total Amount: 73625

| Name                   | Coste                 | Course                     | Year      | Hosteler / Day<br>Scholar | Annual Income of<br>Guardian | Tution | Special<br>Fees | Exar |
|------------------------|-----------------------|----------------------------|-----------|---------------------------|------------------------------|--------|-----------------|------|
| PRIYA N J              | RC                    | B.Sc.<br>Mathematics       | l<br>Year | D                         | 48000                        | 1000   | 1015            | 770  |
| SONA V A               | Ezhava                | B.Sc.<br>Mathematics       | I<br>Year | D                         | 28000                        | 1000   | 1015            | 770  |
| CIYA C Y               | RC                    | B.Sc.<br>Mathematics       | 1<br>Year | D                         | 36000                        | 1000   | 1015            | 770  |
| ASHNA DONAL            | Christian<br>Catholic | B.Sc.<br>Mathematics       | I<br>Year | D                         | 60000                        | 1000   | 1015            | 770  |
| TINCY C C              | RC                    | B.Sc.<br>Mathematics       | 1<br>Year | D                         | 45000                        | 1000   | 1015            | 770  |
| SANDRA JOJO            | Christian             | B.Sc.<br>Mathematics       | I<br>Year | D                         | 84000                        | 1000   | 1015            | 7.70 |
| DEVI LAL               | Ezhava                | B.Sc. Applied<br>Physics   | I<br>Year | D                         | 96000                        | 1000   | 1415            | 770  |
| GAYATHRI JAYAN         | Ezhava                | B.A. Functional<br>English | I<br>Year | D                         | 36000                        | 1000   | 1015            | 710  |
| RIYA A R               | RC                    | B.Sc.<br>Mathematics       | I<br>Year | D                         | 48000                        | 1000   | 1015            | 770  |
| SANDRA JOLLY           | Syrian<br>Catholic    | B.A. Functional<br>English | I<br>Year | D                         | 30000                        | 1000   | 1015            | 710  |
| MEGHA P M              | Nair                  | B.Sc. Applied<br>Physics   | 1<br>Year | D                         | 20000                        | 1000   | 1415            | 770  |
| ALEENA<br>UNNIKRISHNAN | Ezhava                | B.Sc. Chemistry            | I<br>Year | D                         | 54000                        | 1000   | 1415            | 770  |
| NIMMY ROSE<br>CHERIYAN | RC                    | B.Sc.<br>Mathematics       | 1<br>Year | D                         | 72000                        | 1000   | 1015            | 770  |
| KARTHIKA<br>SUDHAKARAN | Nair                  | B.Sc. Chemistry            | 1<br>Year | D                         | 48000                        | 1000   | 1415            | 770  |
| NEETHU JOHN            | RC                    | B.A. Sociology             | I<br>Year | н                         | 30000                        | 1000   | 1015            | 710  |
| GINU MATHEWS           | RC                    | B.Sc. Chemistry            | I<br>Year | D                         | 72000                        | 1000   | 1415            | 770  |
| JOMOL JOSE             | RC                    | B.Sc. Chemistry            | I<br>Year | D                         | 48000                        | 1000   | 1415            | 770  |
| ALFY SIMON             | RC                    | B.Sc. Botany               | I<br>Year | D                         | 48000                        | 1000   | 1565            | 770  |
| AYSWARYA P V           | Ezhava                | B.A. Functional<br>English | I<br>Year | D                         | 60000                        | 1000   | 1015            | 710  |
| SANDRA K F             | RC                    | B.Sc. Chemistry            | 1<br>Year | D                         | 48000                        | 1000   | 1415            | 770  |
| RESHMA C<br>MENON      | Nair                  | B.Sc. Applied<br>Physics   | I<br>Year | D                         | 96000                        | 1000   | 1415            | 770  |
| MARIYA HENRY           | RC                    | B.Sc. Botany               | I<br>Year | D                         | 72000                        | 1000   | 1565            | 770  |
| KRISHNENDU K S         | Ezhava                | B.A. Functional<br>English | I<br>Year | D                         | 28000                        | 1000   | 1015            | 710  |
| CHINNU GEORGE          | RC                    | B.Sc.<br>Mathematics       | I<br>Year | D                         | 54000                        | 1000   | 1015            | 770  |
| MALENA K T             | RC                    | B.Sc.<br>Mathematics       | I<br>Year | D                         | 72000                        | 1000   | 1015            | 770  |

Amount for Institution: 73625

Grant for Students: 0

close

Logout

Welcome TSR\_1226\_P(Principal)Home

Thrissur