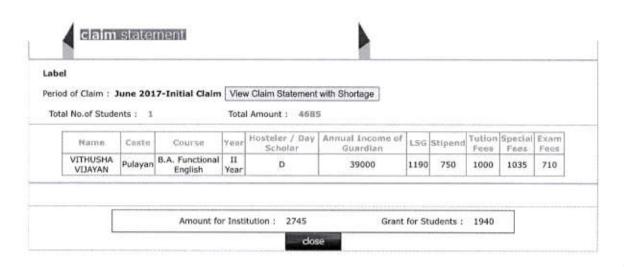

#### claim statement

Period of Claim: June 2017-Initial Claim | View Claim Statement with Shortage

Total No. of Students: 11

Total Amount: 31265

| Name                  | Casta              | Course               | Year        | Hosteler / Day<br>Scholar | Annual Income of<br>Guardian | Tution<br>Fees | Special<br>Fees | Fees |
|-----------------------|--------------------|----------------------|-------------|---------------------------|------------------------------|----------------|-----------------|------|
| SILPA JOSE P          | RC                 | B.Sc. Botany         | III<br>Year | D                         | 36000                        | 1000           | 1040            | 825  |
| MARIYA<br>DEVASSY     | Syrian<br>Catholic | B.Sc. Botany         | III<br>Year | D                         | 24000                        | 1000           | 1040            | 825  |
| RIYA T R              | RC                 | B.Sc. Botany         | III<br>Year | D                         | 24000                        | 1000           | 1040            | 825  |
| SONA<br>SURENDRAN     | Ezhava             | B.Sc. Botany         | III<br>Year | D                         | 27000                        | 1000           | 1040            | 825  |
| ANEESHA M D           | Ezhava             | B.Sc. Botany         | III<br>Year | D                         | 80000                        | 1000           | 1040            | 825  |
| SANDHRA T U           | Nair               | B.Sc. Botany         | III<br>Year | D                         | 24000                        | 1000           | 1040            | 825  |
| ATHIRA T R            | Ezhava             | B.Sc.<br>Mathematics | III<br>Year | D                         | 32000                        | 1000           | 790             | 825  |
| KAVYA P               | Nair               | B.Sc. Botany         | III<br>Year | н                         | 84000                        | 1000           | 1040            | 825  |
| ALEENA JOY            | RC                 | B.Sc. Botany         | III<br>Year | D.                        | 24000                        | 1000           | 1040            | 825  |
| SIVIYA<br>VARGHESE    | RC                 | B.Sc. Botany         | III<br>Year | D                         | 60000                        | 1000           | 1040            | 825  |
| AISWARYA<br>PRAKASHAN | Ezhava             | B.Sc. Botany         | III<br>Year | D                         | 96000                        | 1000           | 1040            | 825  |

Amount for Institution: 31265

Grant for Students: 0

Welcome TSR\_1226\_P[Principal]Home

Logout

Thrissur

Thrissur

| A  | mme         | 2000   | 12012 |      | 27.25   |
|----|-------------|--------|-------|------|---------|
| а. | (4) (3) (1) | 11,000 | (RHI) | SHIN | PHILIS. |