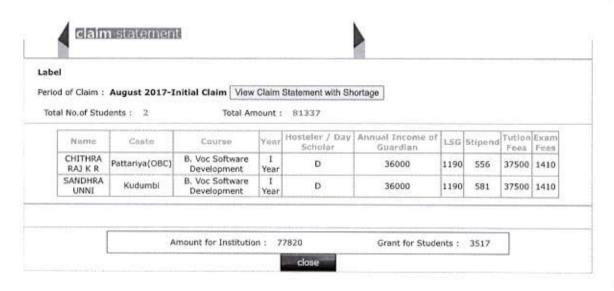

D                         | 60000                        | 500 | 200     | 1800           | 1985            | 1285 |
| ANAGHA DHAS         | Ezhava       | M.Sc.<br>Botany | II<br>Year | D                         | 48000                        | 500 | 200     | 1800           | 1985            | 1285 |
| SWATHI V V          | Ezhava       | M.A.History     | II         | D                         | 36000                        | 500 | 200     | 1800           | 785             | 1210 |

Amount for Institution: 41775

Grant for Students: 7100

designed and developed by Centre for Development of Imaging Technology (C-DIT) www.cdit.org





AMEL COL





Logout

Thrissur



designed and developed by Centre for Development of Imaging Technology (C-DIT) www.cdit.org

ARMEL COLL





Thrissur













Logout



Thrissur

### claim statement

Label

Period of Claim : December 2017-Monthly Claim View Claim Statement with Shortage

Total No. of Students: 16

Total Amount: 13045

| Minme                           | Caste                    | Course                         | Year       | Hosteler / Day<br>Scholar | Annual Income of<br>Guardian | Stipend | ABLC | Pocke |
|---------------------------------|--------------------------|--------------------------------|------------|---------------------------|------------------------------|---------|------|-------|
| CHITHRA RAJ K R                 | Pattariya(OBC)           | B. Voc Software<br>Development | I<br>Year  | D                         | 36000                        | 750     | 0    | 0     |
| SANDHRA UNNI