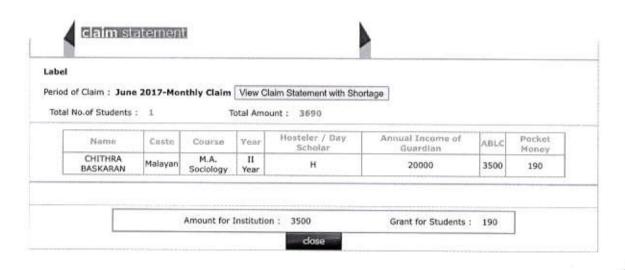

|
| JEETHU MADHU<br>E   | Pulaya   | M.Com              | II<br>Year | D                         | 30000                        | 600     | 0    | 0      |
| SREEDEVI P S        | Pulaya   | M.Com              | II<br>Year | D                         | 18000                        | 500     | 0    | 0      |
| HARITHA P.T         | Parayan  | M.Sc.<br>Chemistry | II<br>Year | D                         | 24000                        | 500     | 0    | 0      |
| KRISHNAPRIYA<br>K R | Pulaya   | M.Sc. Botany       | II<br>Year | н                         | 22000                        | 0       | 1917 | 150    |

Amount for Institution: 6417

Grant for Students: 2800

MEL COLL

680









Logaut



Thrissur











SC ST DEVELOPMENT
DEPARTMENT
GOVERNMENT OF KERALA

Logout



Thrissur















Thrissur









Welcome TSR\_1226\_P(Principal)Home



Thrissur















Thrissur

| - 4 | min. | anne i | nerven | -    | -  | -   | -   | initia | - |
|-----|------|--------|--------|------|----|-----|-----|--------|---|
| 4   | l et | all    | m      | Bell | គា | ica | 0.0 | 回      | ы |

Label

Period of Claim : October 2017-Monthly Claim View Claim Statement with Shortage

Total No. of Students: 5

Total Amount: 12765

| Name                | Caste         | Course            | Year        | Hosteler / Day<br>Scholar | Annual Income of<br>Guardian | ABLC | Pocket |
|---------------------|---------------|-------------------|-------------|---------------------------|------------------------------|------|--------|
| ASWATHY V R         | Mala<br>Vedan | B.A.<br>Soc