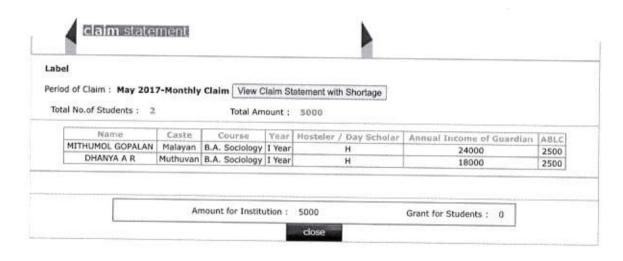

| То                | tal Amour   | nt: 8903                  | alctinous of "               |      |                 |
|     | Name                | Caste      | Course            | Year        | Hosteler / Day<br>Scholar | Annual Income of<br>Guardian | ABLC | Pocket<br>Money |
|     | MITHUMOL<br>GOPALAN | Malayan    | B.A.<br>Sociology | II Year     | н                         | 24000                        | 3500 | 190             |
|     | DHANYA A R          | Muthuvan   | B.A.<br>Sociology | II Year     | н                         | 18000                        | 2583 | 190             |
|     | AKHILA V B          | Kurumans   | B.A.<br>Sociology | III<br>Year | н                         | 35000                        | 2250 | 190             |











Logout



Thrissur









Logout

.

Thrissur

| be  | el.                 |           |                   |             |                           |                              |      |      |                 |                |                 |              |
|-----|---------------------|-----------|-------------------|-------------|---------------------------|------------------------------|------|------|-----------------|----------------|-----------------|--------------|
| rio | d of Claim: J       | une 2017- | Initial Cla       | alm         | View Claim State          | ment with Shortage           |      |      |                 |                |                 |              |
| ot  | al No.of Stude      | nts: 3    |                   | 3.5         | Total Amount :            | 22335