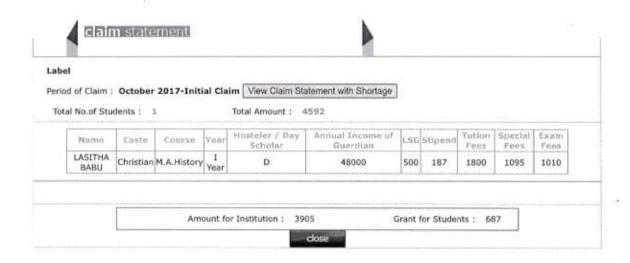

36000                        | 500 | 250     | 1800           | 785             | 1210         |
| SANDRA K O       | RC       | M.Sc.<br>Botany | II<br>Year | D                         | 60000                        | 500 | 200     | 1800           | 1985            | 1285         |
| ANISHA<br>CHACKO | RC       | M.Sc.<br>Botany | II<br>Year | D                         | 36000                        | 500 | 200     | 1800           | 1985            | 1285         |
| ANJITHA P        | Nair     | M.Sc.<br>Botany | II<br>Year | н                         | 36000                        | 500 | 250     | 1800           | 1985            | 1285         |

Amount for Institution:

Grant for Students: 3650











gout

Thrissur













Welcome TSR\_1226\_P(Principal)Home



Thrissur













Logout

Thrissur

#### claim statement

Label

Period of Claim: June 2017-Initial Claim View Claim Statement with Shortage

|                            |           | 70.00                      |                    |                           |                              |                |                 |      |
|----------------------------|-----------|----------------------------|--------------------|---------------------------|------------------------------|----------------|-----------------|------|
| Nerma                      | Casto     | Course                     | Year               | Hosteler / Day<br>Scholar | Annual Income of<br>Guardian | Tution<br>Fees | Special<br>Fees | Exam |
| SARIGA K S                 | Ezhava    | B.A. Functional<br>English | II<br>Year