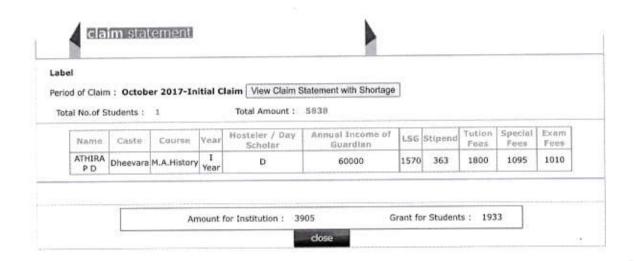

## claim statement

Period of Claim: July 2017-Initial Claim View Claim Statement with Shortage

Total No. of Students: 25

Total Amount: 73625

| Name                   | Coste                 | Course                     | Year      | Hosteler / Day<br>Scholar | Annual Income of<br>Guardian | Tution | Special<br>Fees | Exar |
|------------------------|-----------------------|----------------------------|-----------|---------------------------|------------------------------|--------|-----------------|------|
| PRIYA N J              | RC                    | B.Sc.<br>Mathematics       | l<br>Year | D                         | 48000                        | 1000   | 1015            | 770  |
| SONA V A               | Ezhava                | B.Sc.<br>Mathematics       | I<br>Year | D                         | 28000                        | 1000   | 1015            | 770  |
| CIYA C Y               | RC                    | B.Sc.<br>Mathematics       | 1<br>Year | D                         | 36000                        | 1000   | 1015            | 770  |
| ASHNA DONAL            | Christian<br>Catholic | B.Sc.<br>Mathematics       | I<br>Year | D                         | 60000                        | 1000   | 1015            | 770  |
| TINCY C C              | RC                    | B.Sc.<br>Mathematics       | 1<br>Year | D                         | 45000                        | 1000   | 1015            | 770  |
| SANDRA JOJO            | Christian             | B.Sc.<br>Mathematics       | I<br>Year | D                         | 84000                        | 1000   | 1015            | 7.70 |
| DEVI LAL               | Ezhava                | B.Sc. Applied<br>Physics   | I<br>Year | D                         | 96000                        | 1000   | 1415            | 770  |
| GAYATHRI JAYAN         | Ezhava                | B.A. Functional<br>English | I<br>Year | D                         | 36000                        | 1000   | 1015            | 710  |
| RIYA A R               | RC                    | B.Sc.<br>Mathematics       | I<br>Year | D                         | 48000                        | 1000   | 1015            | 770  |
| SANDRA JOLLY           | Syrian<br>Catholic    | B.A. Functional<br>English | I<br>Year | D                         | 30000                        | 1000   | 1015            | 710  |
| MEGHA P M              | Nair                  | B.Sc. Applied<br>Physics   | 1<br>Year | D                         | 20000                        | 1000   | 1415            | 770  |
| ALEENA<br>UNNIKRISHNAN | Ezhava                | B.Sc. Chemistry            | I<br>Year | D                         | 54000                        | 1000   | 1415            | 770  |
| NIMMY ROSE<br>CHERIYAN | RC                    | B.Sc.<br>Mathematics       | 1<br>Year | D                         | 72000                        | 1000   | 1015            | 770  |
| KARTHIKA<br>SUDHAKARAN | Nair                  | B.Sc. Chemistry            | 1<br>Year | D                         | 48000                        | 1000   | 1415            | 770  |
| NEETHU JOHN            | RC                    | B.A. Sociology             | I<br>Year | н                         | 30000                        | 1000   | 1015            | 710  |
| GINU MATHEWS           | RC                    | B.Sc. Chemistry            | I<br>Year | D                         | 72000                        | 1000   | 1415            | 770  |
| JOMOL JOSE             | RC                    | B.Sc. Chemistry            | I<br>Year | D                         | 48000                        | 1000   | 1415            | 770  |
| ALFY SIMON             | RC                    | B.Sc. Botany               | I<br>Year | D                         | 48000                        | 1000   | 1565            | 770  |
| AYSWARYA P V           | Ezhava                | B.A. Functional<br>English | I<br>Year | D                         | 60000                        | 1000   | 1015            | 710  |
| SANDRA K F             | RC                    | B.Sc. Chemistry            | 1<br>Year | D                         | 48000                        | 1000   | 1415            | 770  |
| RESHMA C<br>MENON      | Nair                  | B.Sc. Applied<br>Physics   | I<br>Year | D                         | 96000                        | 1000   | 1415            | 770  |
| MARIYA HENRY           | RC                    | B.Sc. Botany               | I<br>Year | D                         | 72000                        | 1000   | 1565            | 770  |
| KRISHNENDU K S         | Ezhava                | B.A. Functional<br>English | I<br>Year | D                         | 28000                        | 1000   | 1015            | 710  |
| CHINNU GEORGE          | RC                    | B.Sc.<br>Mathematics       | I<br>Year | D                         | 54000                        | 1000   | 1015            | 770  |
| MALENA K T             | RC                    | B.Sc.<br>Mathematics       | I<br>Year | D                         | 72000                        | 1000   | 1015            | 770  |