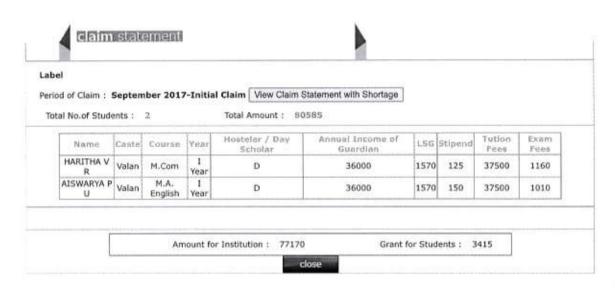

## claim statement

Period of Claim: July 2017-Initial Claim View Claim Statement with Shortage

Total No. of Students: 25

Total Amount: 73625

| Name                   | Coste                 | Course                     | Year      | Hosteler / Day<br>Scholar | Annual Income of<br>Guardian | Tution | Special<br>Fees | Exar |
|------------------------|-----------------------|----------------------------|-----------|---------------------------|------------------------------|--------|-----------------|------|
| PRIYA N J              | RC                    | B.Sc.<br>Mathematics       | l<br>Year | D                         | 48000                        | 1000   | 1015            | 770  |
| SONA V A               | Ezhava                | B.Sc.<br>Mathematics       | I<br>Year | D                         | 28000                        | 1000   | 1015            | 770  |
| CIYA C Y               | RC                    | B.Sc.<br>Mathematics       | 1<br>Year | D                         | 36000                        | 1000   | 1015            | 770  |
| ASHNA DONAL            | Christian<br>Catholic | B.Sc.<br>Mathematics       | I<br>Year | D                         | 60000                        | 1000   | 1015            | 770  |
| TINCY C C              | RC                    | B.Sc.<br>Mathematics       | 1<br>Year | D                         | 45000                        | 1000   | 1015            | 770  |
| SANDRA JOJO            | Christian             | B.Sc.<br>Mathematics       | I<br>Year | D                         | 84000                        | 1000   | 1015            | 7.70 |
| DEVI LAL               | Ezhava                | B.Sc. Applied<br>Physics   | I<br>Year | D                         | 96000                        | 1000   | 1415            | 770  |
| GAYATHRI JAYAN         | Ezhava                | B.A. Functional<br>English | I<br>Year | D                         | 36000                        | 1000   | 1015            | 710  |
| RIYA A R               | RC                    | B.Sc.<br>Mathematics       | I<br>Year | D                         | 48000                        | 1000   | 1015            | 770  |
| SANDRA JOLLY           | Syrian<br>Catholic    | B.A. Functional<br>English | I<br>Year | D                         | 30000                        | 1000   | 1015            | 710  |
| MEGHA P M              | Nair                  | B.Sc. Applied<br>Physics   | 1<br>Year | D                         | 20000                        | 1000   | 1415            | 770  |
| ALEENA<br>UNNIKRISHNAN | Ezhava                | B.Sc. Chemistry            | I<br>Year | D                         | 54000                        | 1000   | 1415            | 770  |
| NIMMY ROSE<br>CHERIYAN | RC                    | B.Sc.<br>Mathematics       | 1<br>Year | D                         | 72000                        | 1000   | 1015            | 770  |
| KARTHIKA<br>SUDHAKARAN | Nair                  | B.Sc. Chemistry            | 1<br>Year | D                         | 48000                        | 1000   | 1415            | 770  |
| NEETHU JOHN            | RC                    | B.A. Sociology             | I<br>Year | н                         | 30000                        | 1000   | 1015            | 710  |
| GINU MATHEWS           | RC                    | B.Sc. Chemistry            | I<br>Year | D                         | 72000                        | 1000   | 1415            | 770  |
| JOMOL JOSE             | RC                    | B.Sc. Chemistry            | I<br>Year | D                         | 48000                        | 1000   | 1415            | 770  |
| ALFY SIMON             | RC                    | B.Sc. Botany               | I<br>Year | D                         | 48000                        | 1000   | 1565            | 770  |
| AYSWARYA P V           | Ezhava                | B.A. Functional<br>English | I<br>Year | D                         | 60000                        | 1000   | 1015            | 710  |
| SANDRA K F             | RC                    | B.Sc. Chemistry            | 1<br>Year | D                         | 48000                        | 1000   | 1415            | 770  |
| RESHMA C<br>MENON      | Nair                  | B.Sc. Applied<br>Physics   | I<br>Year | D                         | 96000                        | 1000   | 1415            | 770  |
| MARIYA HENRY           | RC                    | B.Sc. Botany               | I<br>Year | D                         | 72000                        | 1000   | 1565            | 770  |
| KRISHNENDU K S         | Ezhava                | B.A. Functional<br>English | I<br>Year | D                         | 28000                        | 1000   | 1015            | 710  |
| CHINNU GEORGE          | RC                    | B.Sc.<br>Mathematics       | I<br>Year | D                         | 54000                        | 1000   | 1015            | 770  |
| MALENA K T             | RC                    | B.Sc.<br>Mathematics       | I<br>Year | D                         | 72000                        | 1000   | 1015            | 770  |

Amount for Institution: 73625

Grant for Students: 0

close

Logout

Welcome TSR\_1226\_P(Principal)Home

Thrissur