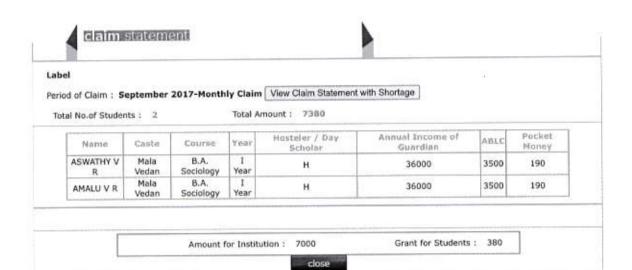

## claim statement

Period of Claim: July 2017-Initial Claim View Claim Statement with Shortage

Total No. of Students: 25

Total Amount: 73625

| Name                   | Coste                 | Course                     | Year      | Hosteler / Day<br>Scholar | Annual Income of<br>Guardian | Tution | Special<br>Fees | Exar |
|------------------------|-----------------------|----------------------------|-----------|---------------------------|------------------------------|--------|-----------------|------|
| PRIYA N J              | RC                    | B.Sc.<br>Mathematics       | l<br>Year | D                         | 48000                        | 1000   | 1015            | 770  |
| SONA V A               | Ezhava                | B.Sc.<br>Mathematics       | I<br>Year | D                         | 28000                        | 1000   | 1015            | 770  |
| CIYA C Y               | RC                    | B.Sc.<br>Mathematics       | 1<br>Year | D                         | 36000                        | 1000   | 1015            | 770  |
| ASHNA DONAL            | Christian<br>Catholic | B.Sc.<br>Mathematics       | I<br>Year | D                         | 60000                        | 1000   | 1015            | 770  |
| TINCY C C              | RC                    | B.Sc.<br>Mathematics       | 1<br>Year | D                         | 45000                        | 1000   | 1015            | 770  |
| SANDRA JOJO            | Christian             | B.Sc.<br>Mathematics       | I<br>Year | D                         | 84000                        | 1000   | 1015            | 7.70 |
| DEVI LAL               | Ezhava                | B.Sc. Applied<br>Physics   | I<br>Year | D                         | 96000                        | 1000   | 1415            | 770  |
| GAYATHRI JAYAN         | Ezhava                | B.A. Functional<br>English | I<br>Year | D                         | 36000                        | 1000   | 1015            | 710  |
| RIYA A R               | RC                    | B.Sc.<br>Mathematics       | I<br>Year | D                         | 48000                        | 1000   | 1015            | 770  |
| SANDRA JOLLY           | Syrian<br>Catholic    | B.A. Functional<br>English | I<br>Year | D                         | 30000                        | 1000   | 1015            | 710  |
| MEGHA P M              | Nair                  | B.Sc. Applied<br>Physics   | 1<br>Year | D                         | 20000                        | 1000   | 1415            | 770  |
| ALEENA<br>UNNIKRISHNAN | Ezhava                | B.Sc. Chemistry            | I<br>Year | D                         | 54000                        | 1000   | 1415            | 770  |
| NIMMY ROSE<br>CHERIYAN | RC                    | B.Sc.<br>Mathematics       | 1<br>Year | D                         | 72000                        | 1000   | 1015            | 770  |
| KARTHIKA<br>SUDHAKARAN | Nair                  | B.Sc. Chemistry            | 1<br>Year | D                         | 48000                        | 1000   | 1415            | 770  |
| NEETHU JOHN            | RC                    | B.A. Sociology             | I<br>Year | н                         | 30000                        | 1000   | 1015            | 710  |
| GINU MATHEWS           | RC                    | B.Sc. Chemistry            | I<br>Year | D                         | 72000                        | 1000   | 1415            | 770  |
| JOMOL JOSE             | RC                    | B.Sc. Chemistry            | I<br>Year | D                         | 48000                        | 1000   | 1415            | 770  |
| ALFY SIMON             | RC                    | B.Sc. Botany               | I<br>Year | D                         | 48000                        | 1000   | 1565            | 770  |
| AYSWARYA P V           | Ezhava                | B.A. Functional<br>English | I<br>Year | D                         | 60000                        | 1000   | 1015            | 710  |
| SANDRA K F             | RC                    | B.Sc. Chemistry            | 1<br>Year | D                         | 48000                        | 1000   | 1415            | 770  |
| RESHMA C<br>MENON      | Nair                  | B.Sc. Applied<br>Physics   | I<br>Year | D                         | 96000                        | 1000   | 1415            | 770  |
| MARIYA HENRY           | RC                    | B.Sc. Botany               | I<br>Year | D                         | 72000                        | 1000   | 1565            | 770  |
| KRISHNENDU K S         | Ezhava                | B.A. Functional<br>English | I<br>Year | D                         | 28000                        | 1000   | 1015            | 710  |
| CHINNU GEORGE          | RC                    | B.Sc.<br>Mathematics       | I<br>Year | D                         | 54000                        | 1000   | 1015            | 770  |
| MALENA K T             | RC                    | B.Sc.<br>Mathematics       | I<br>Year | D                         | 72000                        | 1000   | 1015            | 770  |