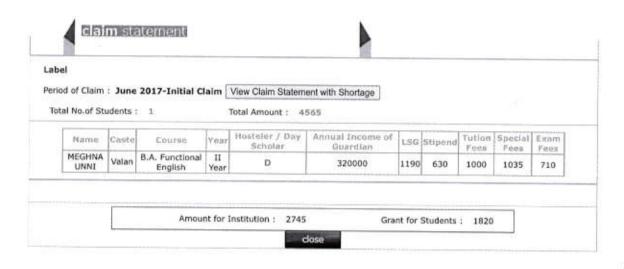

#### claim statement

Period of Claim: June 2017-Initial Claim | View Claim Statement with Shortage

Total No. of Students: 11

Total Amount: 31265

| Name                  | Casta              | Course               | Year        | Hosteler / Day<br>Scholar | Annual Income of<br>Guardian | Tution<br>Fees | Special<br>Fees | Fees |
|-----------------------|--------------------|----------------------|-------------|---------------------------|------------------------------|----------------|-----------------|------|
| SILPA JOSE P          | RC                 | B.Sc. Botany         | III<br>Year | D                         | 36000                        | 1000           | 1040            | 825  |
| MARIYA<br>DEVASSY     | Syrian<br>Catholic | B.Sc. Botany         | III<br>Year | D                         | 24000                        | 1000           | 1040            | 825  |
| RIYA T R              | RC                 | B.Sc. Botany         | III<br>Year | D                         | 24000                        | 1000           | 1040            | 825  |
| SONA<br>SURENDRAN     | Ezhava             | B.Sc. Botany         | III<br>Year | D                         | 27000                        | 1000           | 1040            | 825  |
| ANEESHA M D           | Ezhava             | B.Sc. Botany         | III<br>Year | D                         | 80000                        | 1000           | 1040            | 825  |
| SANDHRA T U           | Nair               | B.Sc. Botany         | III<br>Year | D                         | 24000                        | 1000           | 1040            | 825  |
| ATHIRA T R            | Ezhava             | B.Sc.<br>Mathematics | III<br>Year | D                         | 32000                        | 1000           | 790             | 825  |
| KAVYA P               | Nair               | B.Sc. Botany         | III<br>Year | н                         | 84000                        | 1000           | 1040            | 825  |
| ALEENA JOY            | RC                 | B.Sc. Botany         | III<br>Year | D.                        | 24000                        | 1000           | 1040            | 825  |
| SIVIYA<br>VARGHESE    | RC                 | B.Sc. Botany         | III<br>Year | D                         | 60000                        | 1000           | 1040            | 825  |
| AISWARYA<br>PRAKASHAN | Ezhava             | B.Sc. Botany         | III<br>Year | D                         | 96000                        | 1000           | 1040            | 825  |

Amount for Institution: 31265

Grant for Students: 0

Welcome TSR\_1226\_P[Principal]Home

Logout

Thrissur

Thrissur

| A  | mme         | 2000   | 12012 |      | 27.25   |
|----|-------------|--------|-------|------|---------|
| а. | (4) (3) (1) | 11,000 | (RHI) | SHIN | PHILIS. |