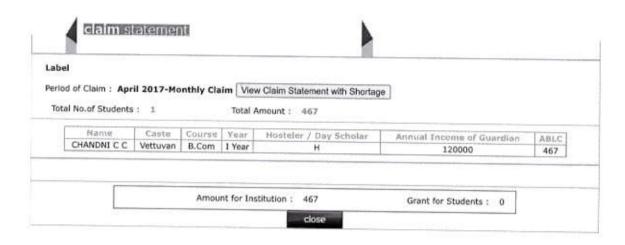

## claim statement

Period of Claim: July 2017-Initial Claim View Claim Statement with Shortage

Total No. of Students: 25

Total Amount: 73625

| Name                   | Coste                 | Course                     | Year      | Hosteler / Day<br>Scholar | Annual Income of<br>Guardian | Tution | Special<br>Fees | Exar |
|------------------------|-----------------------|----------------------------|-----------|---------------------------|------------------------------|--------|-----------------|------|
| PRIYA N J              | RC                    | B.Sc.<br>Mathematics       | l<br>Year | D                         | 48000                        | 1000   | 1015            | 770  |
| SONA V A               | Ezhava                | B.Sc.<br>Mathematics       | I<br>Year | D                         | 28000                        | 1000   | 1015            | 770  |
| CIYA C Y               | RC                    | B.Sc.<br>Mathematics       | 1<br>Year | D                         | 36000                        | 1000   | 1015            | 770  |
| ASHNA DONAL            | Christian<br>Catholic | B.Sc.<br>Mathematics       | I<br>Year | D                         | 60000                        | 1000   | 1015            | 770  |
| TINCY C C              | RC                    | B.Sc.<br>Mathematics       | 1<br>Year | D                         | 45000                        | 1000   | 1015            | 770  |
| SANDRA JOJO            | Christian             | B.Sc.<br>Mathematics       | I<br>Year | D                         | 84000                        | 1000   | 1015            | 7.70 |
| DEVI LAL               | Ezhava                | B.Sc. Applied<br>Physics   | I<br>Year | D                         | 96000                        | 1000   | 1415            | 770  |
| GAYATHRI JAYAN         | Ezhava                | B.A. Functional<br>English | I<br>Year | D                         | 36000                        | 1000   | 1015            | 710  |
| RIYA A R               | RC                    | B.Sc.<br>Mathematics       | I<br>Year | D                         | 48000                        | 1000   | 1015            | 770  |
| SANDRA JOLLY           | Syrian<br>Catholic    | B.A. Functional<br>English | I<br>Year | D                         | 30000                        | 1000   | 1015            | 710  |
| MEGHA P M              | Nair                  | B.Sc. Applied<br>Physics   | 1<br>Year | D                         | 20000                        | 1000   | 1415            | 770  |
| ALEENA<br>UNNIKRISHNAN | Ezhava                | B.Sc. Chemistry            | I<br>Year | D                         | 54000                        | 1000   | 1415            | 770  |
| NIMMY ROSE<br>CHERIYAN | RC                    | B.Sc.<br>Mathematics       | 1<br>Year | D                         | 72000                        | 1000   | 1015            | 770  |
| KARTHIKA<br>SUDHAKARAN | Nair                  | B.Sc. Chemistry            | 1<br>Year | D                         | 48000                        | 1000   | 1415            | 770  |
| NEETHU JOHN            | RC                    | B.A. Sociology             | I<br>Year | н                         | 30000                        | 1000   | 1015            | 710  |
| GINU MATHEWS           | RC                    | B.Sc. Chemistry            | I<br>Year | D                         | 72000                        | 1000   | 1415            | 770  |
| JOMOL JOSE             | RC                    | B.Sc. Chemistry            | I<br>Year | D                         | 48000                        | 1000   | 1415            | 770  |
| ALFY SIMON             | RC                    | B.Sc. Botany               | I<br>Year | D                         | 48000                        | 1000   | 1565            | 770  |
| AYSWARYA P V           | Ezhava                | B.A. Functional<br>English | I<br>Year | D                         | 60000                        | 1000   | 1015            | 710  |
| SANDRA K F             | RC                    | B.Sc. Chemistry            | 1<br>Year | D                         | 48000                        | 1000   | 1415            | 770  |
| RESHMA C<br>MENON      | Nair                  | B.Sc. Applied<br>Physics   | I<br>Year | D                         | 96000                        | 1000   | 1415            | 770  |
| MARIYA HENRY           | RC                    | B.Sc. Botany               | I<br>Year | D                         | 72000                        | 1000   | 1565            | 770  |
| KRISHNENDU K S         | Ezhava                | B.A. Functional<br>English | I<br>Year | D                         | 28000                        | 1000   | 1015            | 710  |
| CHINNU GEORGE          | RC                    | B.Sc.<br>Mathematics       | I<br>Year | D                         | 54000                        | 1000   | 1015            | 770  |
| MALENA K T             | RC                    | B.Sc.<br>Mathematics       | I<br>Year | D                         | 72000                        | 1000   | 1015            | 770  |

Amount for Institution: 73625

Grant for Students: 0

close

Logout

Welcome TSR\_1226\_P(Principal)Home

Thrissur