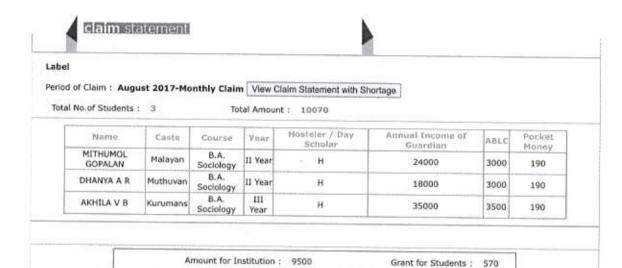

## claim statement

Period of Claim: July 2017-Initial Claim View Claim Statement with Shortage

Total No. of Students: 25

Total Amount: 73625

| Name                   | Coste                 | Course                     | Year      | Hosteler / Day<br>Scholar | Annual Income of<br>Guardian | Tution | Special<br>Fees | Exar |
|------------------------|-----------------------|----------------------------|-----------|---------------------------|------------------------------|--------|-----------------|------|
| PRIYA N J              | RC                    | B.Sc.<br>Mathematics       | l<br>Year | D                         | 48000                        | 1000   | 1015            | 770  |
| SONA V A               | Ezhava                | B.Sc.<br>Mathematics       | I<br>Year | D                         | 28000                        | 1000   | 1015            | 770  |
| CIYA C Y               | RC                    | B.Sc.<br>Mathematics       | 1<br>Year | D                         | 36000                        | 1000   | 1015            | 770  |
| ASHNA DONAL            | Christian<br>Catholic | B.Sc.<br>Mathematics       | I<br>Year | D                         | 60000                        | 1000   | 1015            | 770  |
| TINCY C C              | RC                    | B.Sc.<br>Mathematics       | 1<br>Year | D                         | 45000                        | 1000   | 1015            | 770  |
| SANDRA JOJO            | Christian             | B.Sc.<br>Mathematics       | I<br>Year | D                         | 84000                        | 1000   | 1015            | 7.70 |
| DEVI LAL               | Ezhava                | B.Sc. Applied<br>Physics   | I<br>Year | D                         | 96000                        | 1000   | 1415            | 770  |
| GAYATHRI JAYAN         | Ezhava                | B.A. Functional<br>English | I<br>Year | D                         | 36000                        | 1000   | 1015            | 710  |
| RIYA A R               | RC                    | B.Sc.<br>Mathematics       | I<br>Year | D                         | 48000                        | 1000   | 1015            | 770  |
| SANDRA JOLLY           | Syrian<br>Catholic    | B.A. Functional<br>English | I<br>Year | D                         | 30000                        | 1000   | 1015            | 710  |
| MEGHA P M              | Nair                  | B.Sc. Applied<br>Physics   | 1<br>Year | D                         | 20000                        | 1000   | 1415            | 770  |
| ALEENA<br>UNNIKRISHNAN | Ezhava                | B.Sc. Chemistry            | I<br>Year | D                         | 54000                        | 1000   | 1415            | 770  |
| NIMMY ROSE<br>CHERIYAN | RC                    | B.Sc.<br>Mathematics       | 1<br>Year | D                         | 72000                        | 1000   | 1015            | 770  |
| KARTHIKA<br>SUDHAKARAN | Nair                  | B.Sc. Chemistry            | 1<br>Year | D                         | 48000                        | 1000   | 1415            | 770  |
| NEETHU JOHN            | RC                    | B.A. Sociology             | I<br>Year | н                         | 30000                        | 1000   | 1015            | 710  |
| GINU MATHEWS           | RC                    | B.Sc. Chemistry            | I<br>Year | D                         | 72000                        | 1000   | 1415            | 770  |
| JOMOL JOSE             | RC                    | B.Sc. Chemistry            | I<br>Year | D                         | 48000                        | 1000   | 1415            | 770  |
| ALFY SIMON             | RC                    | B.Sc. Botany               | I<br>Year | D                         | 48000                        | 1000   | 1565            | 770  |
| AYSWARYA P V           | Ezhava                | B.A. Functional<br>English | I<br>Year | D                         | 60000                        | 1000   | 1015            | 710  |
| SANDRA K F             | RC                    | B.Sc. Chemistry            | 1<br>Year | D                         | 48000                        | 1000   | 1415            | 770  |
| RESHMA C<br>MENON      | Nair                  | B.Sc. Applied<br>Physics   | I<br>Year | D                         | 96000                        | 1000   | 1415            | 770  |
| MARIYA HENRY           | RC                    | B.Sc. Botany               | I<br>Year | D                         | 72000                        | 1000   | 1565            | 770  |
| KRISHNENDU K S         | Ezhava                | B.A. Functional<br>English | I<br>Year | D                         | 28000                        | 1000   | 1015            | 710  |
| CHINNU GEORGE          | RC                    | B.Sc.<br>Mathematics       | I<br>Year | D                         | 54000                        | 1000   | 1015            | 770  |
| MALENA K T             | RC                    | B.Sc.<br>Mathematics       | I<br>Year | D                         | 72000                        | 1000   | 1015            | 770  |

Amount for Institution: 73625

Grant for Students: 0

close

Logout

Welcome TSR\_1226\_P(Principal)Home

Thrissur