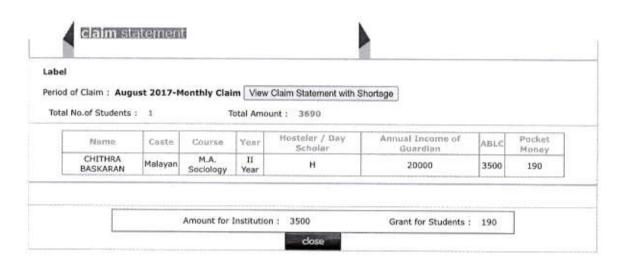

| Pulaya   | M.Com              | II<br>Year | D                         | 30000                        | 600     | 0    | 0      |
| SREEDEVI P S        | Pulaya   | M.Com              | II<br>Year | D                         | 18000                        | 500     | 0    | 0      |
| HARITHA P.T         | Parayan  | M.Sc.<br>Chemistry | II<br>Year | D                         | 24000                        | 500     | 0    | 0      |
| KRISHNAPRIYA<br>K R | Pulaya   | M.Sc. Botany       | II<br>Year | н                         | 22000                        | 0       | 1917 | 150    |

Amount for Institution: 6417

Grant for Students: 2800

MEL COLL

680









Logaut



Thrissur











SC ST DEVELOPMENT
DEPARTMENT
GOVERNMENT OF KERALA

Logout



Thrissur















Thrissur









Welcome TSR\_1226\_P(Principal)Home



Thrissur















Thrissur

| - 4 | min. | anne i | nerven | -    | -  | -   | -   | initia | - |
|-----|------|--------|--------|------|----|-----|-----|--------|---|
| 4   | l et | all    | m      | Bell | គា | ica | 0.0 | 回      | ы |

Label

Period of Claim : October 2017-Monthly Claim View Claim Statement with Shortage

Total No. of Students: 5

Total Amount: 12765

| Name                | Caste         | Course            | Year        | Hosteler / Day<br>Scholar | Annual Income of<br>Guardian | ABLC | Pocket |
|---------------------|---------------|-------------------|-------------|---------------------------|------------------------------|------|--------|
| ASWATHY V R         | Mala<br>Vedan | B.A.<br>Sociology | I Year      | н