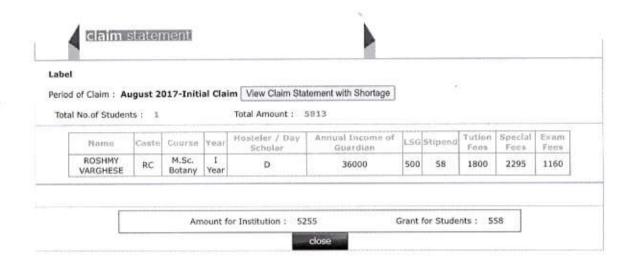

| M.A.History     | II<br>Year | н                         | 36000                        | 500 | 250     | 1800           | 785             | 1210         |
| SANDRA K O       | RC       | M.Sc.<br>Botany | II<br>Year | D                         | 60000                        | 500 | 200     | 1800           | 1985            | 1285         |
| ANISHA<br>CHACKO | RC       | M.Sc.<br>Botany | II<br>Year | D                         | 36000                        | 500 | 200     | 1800           | 1985            | 1285         |
| ANJITHA P        | Nair     | M.Sc.<br>Botany | II<br>Year | н                         | 36000                        | 500 | 250     | 1800           | 1985            | 1285         |

Amount for Institution:

Grant for Students: 3650











gout

Thrissur













Welcome TSR\_1226\_P(Principal)Home



Thrissur













Logout

Thrissur

#### claim statement

Label

Period of Claim: June 2017-Initial Claim View Claim Statement with Shortage

|                            |           | 70.00                      |                    |                           |                              |                |                 |      |
|----------------------------|-----------|----------------------------|--------------------|---------------------------|------------------------------|----------------|-----------------|------|
| Nerma                      | Casto     | Course                     | Year               | Hosteler / Day<br>Scholar | Annual Income of<br>Guardian | Tution<br>Fees | Special<br>Fees | Exam |
| SARIGA K S