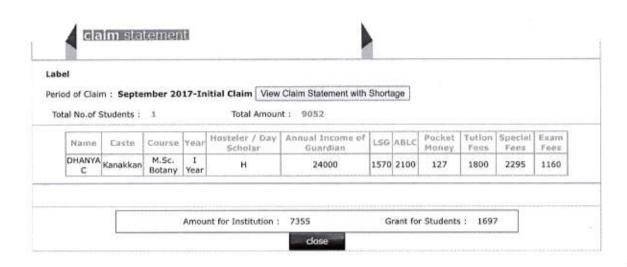

.<br>Sociology | 1 Year      | н                         | 36000                        | 3500 | 100    |
| AMALU V R           | Mala<br>Vedan | B.A.<br>Sociology | I Year      | н                         | 36000                        | 3500 | 100    |
| AKHILA V B          | Kurumans      | B.A.<br>Sociology | III<br>Year | н                         | 35000                        | 2290 | 190    |
| MITHUMOL<br>GOPALAN | Malayan       | B.A.<br>Sociology | II Year     | н                         | 24000                        | 3500 | 190    |
| DHANYA A R          | Muthuvan      | B.A.<br>Sociology | II Year     | н                         | 18000                        | 3500 | 190    |

Amount for Institution:

680

16290

Grant for Students: 770

close











Logout

Thrissur



designed and developed by Centre for Development of Imaging Technology (C-DIT) www.cdit.org

RMEL COLL

MALA- 680











Thrissur

# claim statement

Label

Period of Claim: July 2017-Initial Claim View Claim Statement with Shortage

Total No.of Students: 9

Total Amount: 126726

| Name                 | Casto    | Course                     | Year      | / Day<br>Scholar | Annual<br>Income of<br>Guardian | LSG  | Stipend | ABLC | Pocket<br>Money | Tution<br>Fees | Special<br>Fees | Exan<br>Fees |
|----------------------|----------|----------------------------|-----------|------------------|---------------------------------|------|---------|------|-----------------|----------------|-----------------|--------------|
| AMRUTHA S            | Pulayan  | B.A. History               | I<br