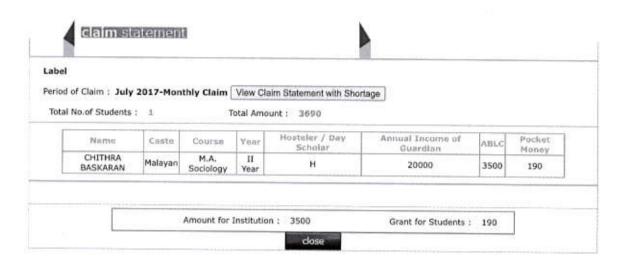

| 36000                        | 0       | 1833 | 150    |
| JEETHU MADHU<br>E   | Pulaya   | M.Com              | II<br>Year | D                         | 30000                        | 600     | 0    | 0      |
| SREEDEVI P S        | Pulaya   | M.Com              | II<br>Year | D                         | 18000                        | 500     | 0    | 0      |
| HARITHA P.T         | Parayan  | M.Sc.<br>Chemistry | II<br>Year | D                         | 24000                        | 500     | 0    | 0      |
| KRISHNAPRIYA<br>K R | Pulaya   | M.Sc. Botany       | II<br>Year | н                         | 22000                        | 0       | 1917 | 150    |

Amount for Institution: 6417

Grant for Students: 2800

MEL COLL

680









Logaut



Thrissur











SC ST DEVELOPMENT
DEPARTMENT
GOVERNMENT OF KERALA

Logout



Thrissur















Thrissur









Welcome TSR\_1226\_P(Principal)Home



Thrissur















Thrissur

| - 4 | min. | anne i | nerven | -    | -  | -   | -   | initia | - |
|-----|------|--------|--------|------|----|-----|-----|--------|---|
| 4   | l et | all    | m      | Bell | គា | ica | 0.0 | 回      | ы |

Label

Period of Claim : October 2017-Monthly Claim View Claim Statement with Shortage

Total No. of Students: 5

Total Amount: 12765

| Name                | Caste         | Course            | Year        | Hosteler / Day<br>Scholar | Annual Income of<br>Guardian | ABLC | Pocket |
|---------------------|---------------|-------------------|-------------|---------------------------|------------------