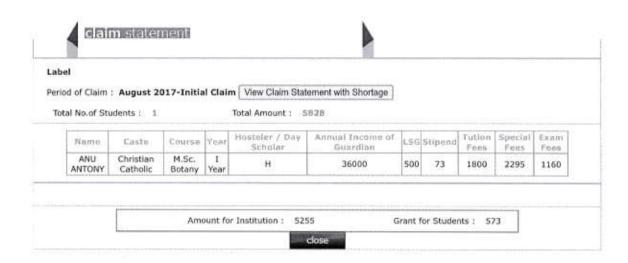

| III<br>Year | н                         | 84000                        | 1000           | 1040            | 825  |
| ALEENA JOY            | RC                 | B.Sc. Botany         | III<br>Year | D.                        | 24000                        | 1000           | 1040            | 825  |
| SIVIYA<br>VARGHESE    | RC                 | B.Sc. Botany         | III<br>Year | D                         | 60000                        | 1000           | 1040            | 825  |
| AISWARYA<br>PRAKASHAN | Ezhava             | B.Sc. Botany         | III<br>Year | D                         | 96000                        | 1000           | 1040            | 825  |

Amount for Institution: 31265

Grant for Students: 0











Welcome TSR\_1226\_P[Principal]Home

Logout

Thrissur















Thrissur

| A  | mme         | 2000   | 12012 |      | 27.25   |
|----|-------------|--------|-------|------|---------|
| а. | (4) (3) (1) | 11,000 | (RHI) | SHIN | PHILIS. |



Period of Claim : June 2017-Initial Claim View Claim Statement with Shortage

Total No. of Students: 5

Total Amount: 26450

| Name             | Casto    | Course          | Veltr      | Hosteler / Day<br>Scholar | Annual Income of<br>Guardian | L56 | Stipend | Tution<br>Fees | Special<br>Fees | Exam<br>Fees |
|------------------|----------|-----------------|------------|---------------------------|------------------------------|-----|---------|----------------|-----------------|--------------|
| ANJITHA K        | Nair     | M.A.History     | II<br>Year | н                         | 97200