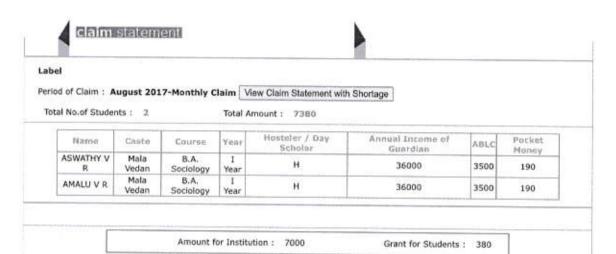

| 30000                        | 600     | 0    | 0      |
| SREEDEVI P S        | Pulaya   | M.Com              | II<br>Year | D                         | 18000                        | 500     | 0    | 0      |
| HARITHA P.T         | Parayan  | M.Sc.<br>Chemistry | II<br>Year | D                         | 24000                        | 500     | 0    | 0      |
| KRISHNAPRIYA<br>K R | Pulaya   | M.Sc. Botany       | II<br>Year | н                         | 22000                        | 0       | 1917 | 150    |

Amount for Institution: 6417

Grant for Students: 2800

MEL COLL

680









Logaut



Thrissur











SC ST DEVELOPMENT
DEPARTMENT
GOVERNMENT OF KERALA

Logout



Thrissur















Thrissur









Welcome TSR\_1226\_P(Principal)Home



Thrissur















Thrissur

| - 4 | min. | anne i | nerven | -    | -  | -   | -   | initia | - |
|-----|------|--------|--------|------|----|-----|-----|--------|---|
| 4   | l et | all    | m      | Bell | គា | ica | 0.0 | 回      | ы |

Label

Period of Claim : October 2017-Monthly Claim View Claim Statement with Shortage

Total No. of Students: 5

Total Amount: 12765

| Name                | Caste         | Course            | Year        | Hosteler / Day<br>Scholar | Annual Income of<br>Guardian | ABLC | Pocket |
|---------------------|---------------|-------------------|-------------|---------------------------|------------------------------|------|--------|
| ASWATHY V R         | Mala<br>Vedan | B.A.<br>Sociology | I Year      | н                         | 36000                        |