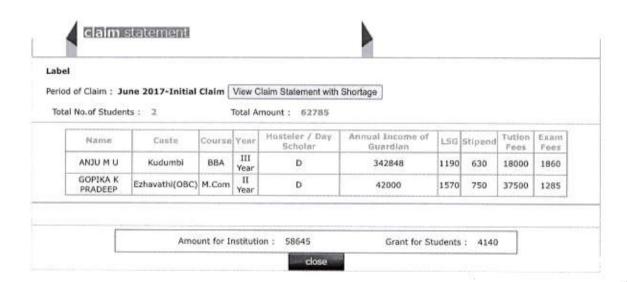

#### claim statement

Label

Period of Claim: June 2017-Initial Claim View Claim Statement with Shortage

|                            |           | 70.00                      |                    |                           |                              |                |                 |      |
|----------------------------|-----------|----------------------------|--------------------|---------------------------|------------------------------|----------------|-----------------|------|
| Nerma                      | Casto     | Course                     | Year               | Hosteler / Day<br>Scholar | Annual Income of<br>Guardian | Tution<br>Fees | Special<br>Fees | Exam |
| SARIGA K S                 | Ezhava    | B.A. Functional<br>English | II<br>Year         | D                         | 20000                        | 1000           | 1035            | 710  |
| APARNA T M                 | Ezhava    | B.A. Sociology             | II<br>Year         | D                         | 36000                        | 1000           | 785             | 770  |
| ANJALA THOMAS              | Christian | B.A. Sociology             | II<br>Year         | D                         | 24000                        | 1000           | 785             | 770  |
| AKHILA E S                 | Ezhava    | B.A. Sociology             | II<br>Year         | D                         | 36000                        | 1000           | 785             | 770  |
| SREELAKSHMI<br>VIJAYAKUMAR | Ezhava    | B.A. Sociology             | II<br>Year         | D                         | 15000                        | 1000           | 785             | 770  |
| SUJITHA C S                | Ezhava    | B.A. Sociology             | II<br>Year         | D                         | 60000                        | 1000           | 785             | 770  |
| JAYASREE C J               | Ezhava    | B.Sc. Applied<br>Physics   | II<br>Year         | D                         | 40000                        | 1000           | 1185            | 860  |
| SANDRA V P                 | Ezhava    | B.Sc. Applied<br>Physics   | II<br>Year         | D                         | 36000                        | 1000           | 1185            | 860  |
| SULJISHA T S               | Ezhava    | B.Sc. Applied<br>Physics   | II<br>Year         | D                         | 18000                        | 1000           | 1185            | 860  |
| SWATHY C S                 | Ezhava    | B.Sc. Applied<br>Physics   | II<br>Year         | D                         | 60000                        | 1000           | 1185            | 860  |
| ADHITHYA T V               | Nair      | B.Sc. Applied<br>Physics   | II<br>Year         | D                         | 30000                        | 1000           | 1185            | 860  |
| ANULAKSHMI P G             | Ezhava    | B.Sc. Applied<br>Physics   | II<br>Year         | D                         | 60000                        | 1000           | 1185            | 860  |
| NIVYA R S                  | Ezhava    | B.Sc. Applied<br>Physics   | II<br>Year         | D                         | 36000                        | 1000           | 1185            | 860  |
| JAINY E J                  | RC        | B.Sc. Applied<br>Physics   | II<br>Year         | D                         | 30000                        | 1000           | 1185            | 860  |
| SILBY THOMAS               | RC        | B.Sc.<br>Mathematics       | II<br>Year         | D                         | 48000                        | 1000           | 935             | 760  |
| SELMA SUNNY                | RC        | B.Sc.<br>Mathematics       | II<br>Year         | D                         | 36000                        | 1000           | 935             | 760  |
| AKSHMI RAMESAN             | Ezhava    | B.Sc.                      | 11                 | D                         | 48000                        | 1000           | 1185            | 810  |
| RESHMA<br>RAVINDRAN        | Ezhava    | B.Sc.                      | Year               | D                         | 24000                        | 1000           | 1185            | 810  |
| SRUTHY MOHAN               | Ezhava    | B.Sc. Botany               | Year<br>II<br>Year | D                         | 36000                        | 1000           | 1335            | 860  |
| AMRUTHA P P                | Ezhava    | B.Sc. Botany               | Year               | D                         | 36000                        | 1000           | 1335            | 860  |
| SIKHAMAYI P J              | Nair      | B.Sc. Botany               | Year               | D                         | 48000                        | 1000           | 1335            | 860  |
| SWATHY P C                 | Ezhava    | B.Sc. Botany               | Year               | D                         | 24000                        | 1000           | 1335            | 860  |
| BINCY DAVIS                | RC        | B.Sc. Botany               | Year<br>II         | D                         | 48000                        | 1000           | 1335            | 860  |
| ATHIRA M B                 | Ezhava    | B.Sc. Botany               | Year               | D                         | 38000                        | 1000           | 1335            | 860  |
| APARNA AJU                 | Ezhava    | B.Sc. Botany               | Year<br>II         | D                         | 24000                        | 1000           | 1335            | 860  |
| VYSHNAVI S                 | Nair      | B.Sc.                      | Year               | н                         | 48000                        | 1000           | 1185            | 810  |
| GOPIKA G<br>KRISHNAN       | Nair      | B.Sc.                      | Year<br>II         | D                         | 36000                        | 1000           | 1185            | 810  |
| GAYATHRI I                 | Warrier   | B.Sc.                      | Year<br>II<br>Year | D                         | 36000                        | 1000           | 1185            | 810  |
| SESHMA K R                 | Ezhava    | B.Sc. Applied              | Year<br>II<br>Year | D                         | 42000                        | 1000           | 1185            | 860  |
| TREE TREASA                | RC        | Physics<br>B.Sc.           | Year<br>II<br>Year | D                         | 60000                        | 1000           | 1185            | 810  |
| CHAISTEENA                 | RC        | B.A. Sociology             | Year<br>III        | н                         | 36000                        | 1000           | 790             | 825  |
| DOSEPH<br>DIKRISHNA P      | Nair      | B.A. Sociology             | Year<br>III        | D                         | 30000                        | 1000           | 790             | 825  |
| ATHIRA MENON               | Nair      | B.A. Sociology             | Year               | D                         | 42000                        | 1000           | 790             | 825  |
| ATHIRA A B                 | RC        | B.A. Sociology             | Year<br>111        | н                         | 28000                        | 1000           | 790             | 825  |
| PRIYA VARGHESE             | RC        | B.A. Sociology             | Year               | D                         | 60000                        | 1000           | 790             | 825  |