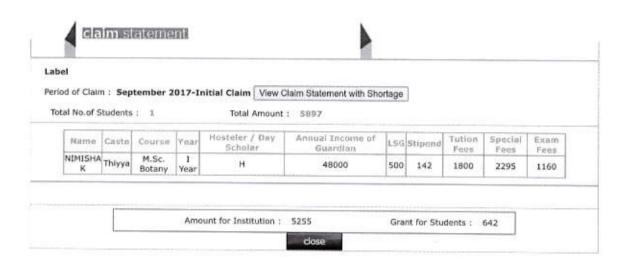

24000                        | 500 | 58      | 1800           | 1095            | 1010 |
| ANJALY<br>RAJAN | Ezhava            | M.Sc.<br>Botany | I<br>Year | D                         | 36000                        | 500 | 58      | 1800           | 2295            | 1160 |
| NIMISHA<br>N    | Ezhava            | M.Sc.<br>Botany | I<br>Year | н                         | 48000                        | 500 | 73      | 1800           | 2295            | 1160 |
| SUJITHA C<br>S  | Ezhava            | M.Sc.<br>Botany | I<br>Year | D                         | 36000                        | 500 | 58      | 1800           | 2295            | 1160 |

designed and developed by
Centre for Development of Imaging Technology (C-DIT)
www.cdit.org

close





RMEL COLL

LA- 680







Logout

Thrissur



designed and developed by Centre for Development of Imaging Technology (C-DIT) www.cdit.org Top of page









Logout

Thrissur



designed and developed by Centre for Development of Imaging Technology (C-DIT) www.cdit.org

ARMEL COLLE

680

Top of page









Logout

Thrissur

#### daim statement

Label

Period of Claim: June 2017-Initial Claim View Claim Statement with Shortage

Total No. of Students: 10

Total Amount: 48875

| Name                | Caste        | Course          | Year       | Hosteler / Day<br>Scholar | Annual Income of<br>Guardian | LSG | Stipend | Tution<br>Fees | Special<br>Fees | Exam |
|---------------------|--------------|-----------------|------------|---------------------------|------------------------------|-----|---------|----------------|--------------