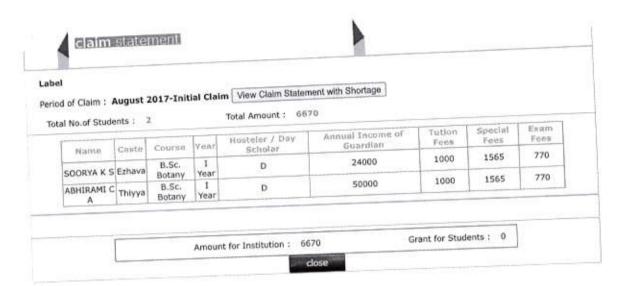

## claim statement

Period of Claim: July 2017-Initial Claim View Claim Statement with Shortage

Total No. of Students: 25

Total Amount: 73625

| Name                   | Coste                 | Course                     | Year      | Hosteler / Day<br>Scholar | Annual Income of<br>Guardian | Tution | Special<br>Fees | Exar |
|------------------------|-----------------------|----------------------------|-----------|---------------------------|------------------------------|--------|-----------------|------|
| PRIYA N J              | RC                    | B.Sc.<br>Mathematics       | l<br>Year | D                         | 48000                        | 1000   | 1015            | 770  |
| SONA V A               | Ezhava                | B.Sc.<br>Mathematics       | I<br>Year | D                         | 28000                        | 1000   | 1015            | 770  |
| CIYA C Y               | RC                    | B.Sc.<br>Mathematics       | 1<br>Year | D                         | 36000                        | 1000   | 1015            | 770  |
| ASHNA DONAL            | Christian<br>Catholic | B.Sc.<br>Mathematics       | I<br>Year | D                         | 60000                        | 1000   | 1015            | 770  |
| TINCY C C              | RC                    | B.Sc.<br>Mathematics       | 1<br>Year | D                         | 45000                        | 1000   | 1015            | 770  |
| SANDRA JOJO            | Christian             | B.Sc.<br>Mathematics       | I<br>Year | D                         | 84000                        | 1000   | 1015            | 7.70 |
| DEVI LAL               | Ezhava                | B.Sc. Applied<br>Physics   | I<br>Year | D                         | 96000                        | 1000   | 1415            | 770  |
| GAYATHRI JAYAN         | Ezhava                | B.A. Functional<br>English | I<br>Year | D                         | 36000                        | 1000   | 1015            | 710  |
| RIYA A R               | RC                    | B.Sc.<br>Mathematics       | I<br>Year | D                         | 48000                        | 1000   | 1015            | 770  |
| SANDRA JOLLY           | Syrian<br>Catholic    | B.A. Functional<br>English | I<br>Year | D                         | 30000                        | 1000   | 1015            | 710  |
| MEGHA P M              | Nair                  | B.Sc. Applied<br>Physics   | 1<br>Year | D                         | 20000                        | 1000   | 1415            | 770  |
| ALEENA<br>UNNIKRISHNAN | Ezhava                | B.Sc. Chemistry            | I<br>Year | D                         | 54000                        | 1000   | 1415            | 770  |
| NIMMY ROSE<br>CHERIYAN | RC                    | B.Sc.<br>Mathematics       | 1<br>Year | D                         | 72000                        | 1000   | 1015            | 770  |
| KARTHIKA<br>SUDHAKARAN | Nair                  | B.Sc. Chemistry            | 1<br>Year | D                         | 48000                        | 1000   | 1415            | 770  |
| NEETHU JOHN            | RC                    | B.A. Sociology             | I<br>Year | н                         | 30000                        | 1000   | 1015            | 710  |
| GINU MATHEWS           | RC                    | B.Sc. Chemistry            | I<br>Year | D                         | 72000                        | 1000   | 1415            | 770  |
| JOMOL JOSE             | RC                    | B.Sc. Chemistry            | I<br>Year | D                         | 48000                        | 1000   | 1415            | 770  |
| ALFY SIMON             | RC                    | B.Sc. Botany               | I<br>Year | D                         | 48000                        | 1000   | 1565            | 770  |
| AYSWARYA P V           | Ezhava                | B.A. Functional<br>English | I<br>Year | D                         | 60000                        | 1000   | 1015            | 710  |
| SANDRA K F             | RC                    | B.Sc. Chemistry            | 1<br>Year | D                         | 48000                        | 1000   | 1415            | 770  |
| RESHMA C<br>MENON      | Nair                  | B.Sc. Applied<br>Physics   | I<br>Year | D                         | 96000                        | 1000   | 1415            | 770  |
| MARIYA HENRY           | RC                    | B.Sc. Botany               | I<br>Year | D                         | 72000                        | 1000   | 1565            | 770  |
| KRISHNENDU K S         | Ezhava                | B.A. Functional<br>English | I<br>Year | D                         | 28000                        | 1000   | 1015            | 710  |
| CHINNU GEORGE          | RC                    | B.Sc.<br>Mathematics       | I<br>Year | D                         | 54000                        | 1000   | 1015            | 770  |
| MALENA K T             | RC                    | B.Sc.<br>Mathematics       | I<br>Year | D                         | 72000                        | 1000   | 1015            | 770  |

Amount for Institution: 73625

Grant for Students: 0

close

Logout

Welcome TSR\_1226\_P(Principal)Home

Thrissur