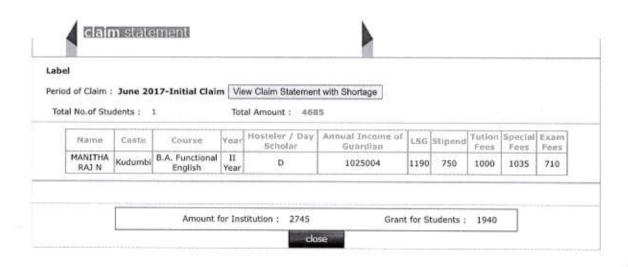

#### claim statement

Period of Claim: June 2017-Initial Claim | View Claim Statement with Shortage

Total No. of Students: 11

Total Amount: 31265

| Name                  | Casta              | Course               | Year        | Hosteler / Day<br>Scholar | Annual Income of<br>Guardian | Tution<br>Fees | Special<br>Fees | Fees |
|-----------------------|--------------------|----------------------|-------------|---------------------------|------------------------------|----------------|-----------------|------|
| SILPA JOSE P          | RC                 | B.Sc. Botany         | III<br>Year | D                         | 36000                        | 1000           | 1040            | 825  |
| MARIYA<br>DEVASSY     | Syrian<br>Catholic | B.Sc. Botany         | III<br>Year | D                         | 24000                        | 1000           | 1040            | 825  |
| RIYA T R              | RC                 | B.Sc. Botany         | III<br>Year | D                         | 24000                        | 1000           | 1040            | 825  |
| SONA<br>SURENDRAN     | Ezhava             | B.Sc. Botany         | III<br>Year | D                         | 27000                        | 1000           | 1040            | 825  |
| ANEESHA M D           | Ezhava             | B.Sc. Botany         | III<br>Year | D                         | 80000                        | 1000           | 1040            | 825  |
| SANDHRA T U           | Nair               | B.Sc. Botany         | III<br>Year | D                         | 24000                        | 1000           | 1040            | 825  |
| ATHIRA T R            | Ezhava             | B.Sc.<br>Mathematics | III<br>Year | D                         | 32000                        | 1000           | 790             | 825  |
| KAVYA P               | Nair               | B.Sc. Botany         | III<br>Year | н                         | 84000                        | 1000           | 1040            | 825  |
| ALEENA JOY            | RC                 | B.Sc. Botany         | III<br>Year | D.                        | 24000                        | 1000           | 1040            | 825  |
| SIVIYA<br>VARGHESE    | RC                 | B.Sc. Botany         | III<br>Year | D                         | 60000                        | 1000           | 1040            | 825  |
| AISWARYA<br>PRAKASHAN | Ezhava             | B.Sc. Botany         | III<br>Year | D                         | 96000                        | 1000           | 1040            | 825  |

Amount for Institution: 31265

Grant for Students: 0

Welcome TSR\_1226\_P[Principal]Home

Logout

Thrissur

Thrissur

| A  | mme         | 2000   | 12012 |      | 27.25   |
|----|-------------|--------|-------|------|---------|
| а. | (4) (3) (1) | 11,000 | (RHI) | SHIN | PHILIS. |