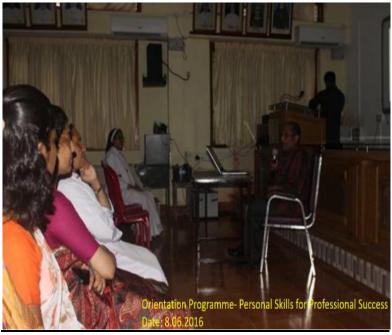

### 4. Orientation programme- Personal Skills for Professional Success

A motivational class Personal skills for professional success was arranged on 8<sup>th</sup> June 2016. Dr. Kuriakose of Michigam University was the resource person.

Date: 08-06-2016

Time: 2pm to 3.30pm

Venue: Audio - Visual Room

Resource Person: Dr. Kwiakose of Michigam

Activity: Orientation Programme - Personal Skills for Professional Success

| SI. No     | Name of the Faculty              | Department |
|------------|----------------------------------|------------|
| 1          | Dr. L124 C1                      | -Principal |
| 2          | Smithy V isidhare                | BCA        |
| 3.         | Du Pouncy KG                     | Chemistery |
| 4 .        | REENA TK                         | HISTORY    |
| <b>5</b> . | Dr. Liey A-D                     | Sociology  |
| 6.         | Mary Philip                      | Politics   |
| 7.         | Dr. Bindhu K.B                   | Betany     |
| 8.         | DA. Sneederi EP                  | Statistics |
| 9.         | Du Bir Kechntheesiako            | Botany     |
| 16.        | Greatel Francis Pourent          | Physics    |
| 11 .       | Nithya P                         | Physics    |
| 12         |                                  | Вся        |
| 13.        | Chinju Poulose<br>Neethu Moharan | Botony     |
| 11.        | Sr. Jisha Chakkunnym             | Sociology  |
| 19         | Tim Raphy                        | Botany     |