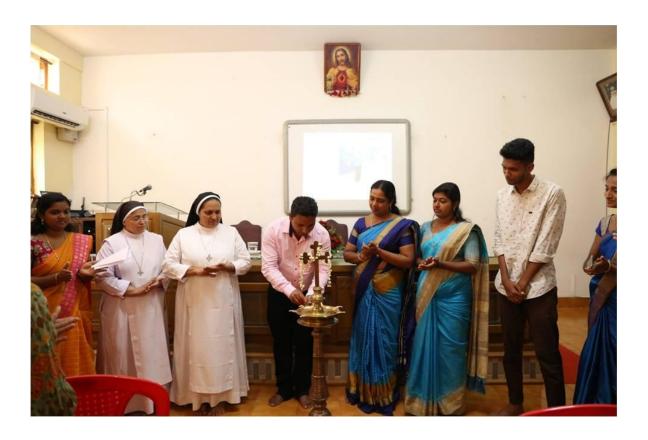

ie 9562570766 100 40 soonya 41 9539839773 100 Alceria 7012214511 100 Avjala 6282841291 100 udaya 770 25182 10 100 934726213 100

Principal
Carmel College
Mala

Ŷ.

### 29. National Seminar on "Revolutionary changes in Financial Sector"

B.Voc Accounting and Taxation & Banking Financial Services and Insurance streams together organized a one day National Seminar on "Revolutionary changes in Financial Sector" on 31<sup>st</sup> January 2020. The seminar was inaugurated by Dr. Nidheesh K.B, Assistant Professor, Pondicherry University handled a session on "Recent trends in Accounting and Taxation". Dr. Sr. Lizy C.I, Principal, Carmel College, Mala, presided over the function. Afternoon session was handled by Mr. Bhuvandas, IRDA Trainer on the topic "Emerging Trends In Banking and Insurance".



### Revolutionary changes on Financial Sector

|                  |                                                                                                                                                                                                                                                 |                                                                                                                                                                                                                                                                                                                                                                                                                        |