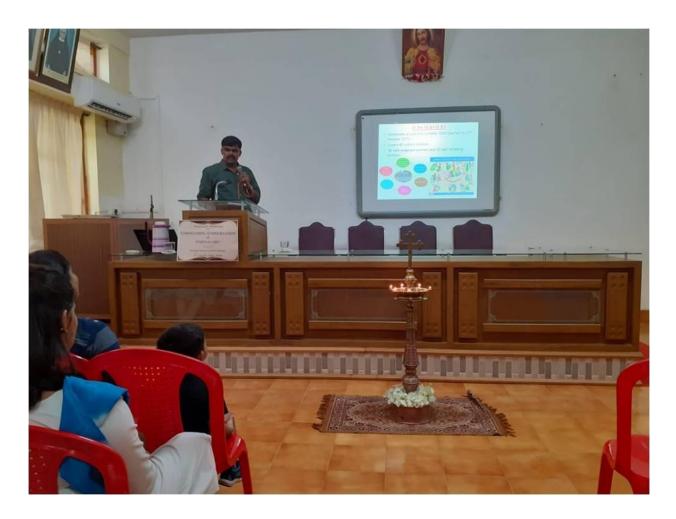

### 11. National Seminar on "Demystifying Modernity"

A National Seminar on "Demystifying Modernity" was organized by the department of Sociology on 18<sup>th</sup> July 2017. Dr. M .Gautaman, Department of Sociology, Loyola College, Chennai was the resource person.

### Department of Sociology Carmel College, Mala

### National seminar on Demystifying modernity - 18/07/2017 Participation List

| SL.No | Name              | Designation         | Department |
|-------|-------------------|---------------------|------------|
| 1.    | Dr.Licy A.D       | Associate Professor | Sociology  |
| 2.    | Jisha Chakkunny   | Assistant Professor | Sociology  |
| 3.    | Bincy K.F         | Assistant Professor | Sociology  |
| 4.    | Dr.Anisha K.A     | Assistant Professor | Sociology  |
| 5.    | Jisha Rajan       | Assistant Professor | Sociology  |
| 6.    | Athira k s        | Student             | Sociology  |
| 7.    | Athira menon      | Student             | Sociology  |
| 8.    | Athulya p s       | Student             | Sociology  |
| 9.    | Christeena joseph | Student             | Sociology  |
| 10.   | Devi krishna p    | Student             | Sociology  |
| 11.   | Dhanya babu       | Student             | Sociology  |
| 12.   | Dilna das t       | Student             | Sociology  |
| 13.   | Dipsy davis       | Student             | Sociology  |
| 14.   | Greeshma c a      | Student             | Sociology  |
| 15.   | Hajara p p        | Student             | Sociology  |
| 16.   | Jesna k j         | Student             | Sociology  |
| .17.  | Johncy e j        | Student             | Sociology  |
| 18.   | Lakshmi n s       | Student             | Sociology  |
| 19.   | Meenu baburaj     | Student             | Sociology  |