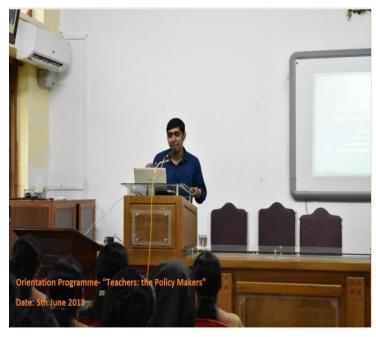

### 4. Orientation programme- Personal Skills for Professional Success

A motivational class Personal skills for professional success was arranged on 8<sup>th</sup> June 2016. Dr. Kuriakose of Michigam University was the resource person.

Date: 08-06-2016

Time: 2pm to 3.30pm

Venue: Audio - Visual Room

Resource Person: Dr. Kwiakose of Michigam

Activity: Orientation Programme - Personal Skills for Professional Success

| SI. No     | Name of the Faculty              | Department |
|------------|----------------------------------|------------|
| 1          | Dr. L124 C1                      | -Principal |
| 2          | Smithy V isidhare                | BCA        |
| 3.         | Du Pouncy KG                     | Chemistery |
| 4 .        | REENA TK                         | HISTORY    |
| <b>5</b> . | Dr. Liey A-D                     | Sociology  |
| 6.         | Mary Philip                      | Politics   |
| 7.         | Dr. Bindhu K.B                   | Betany     |
| 8.         | DA. Sneederi EP                  | Statistics |
| 9.         | Du Bir Kechntheesiako            | Botany     |
| 16.        | Greatel Francis Pourent          | Physics    |
| 11 .       | Nithya P                         | Physics    |
| 12         |                                  | Вся        |
| 13.        | Chinju Poulose<br>Neethu Moharan | Botony     |
| 11.        | Sr. Jisha Chakkunnym             | Sociology  |
| 19         | Tim Raphy                        | Botany     |