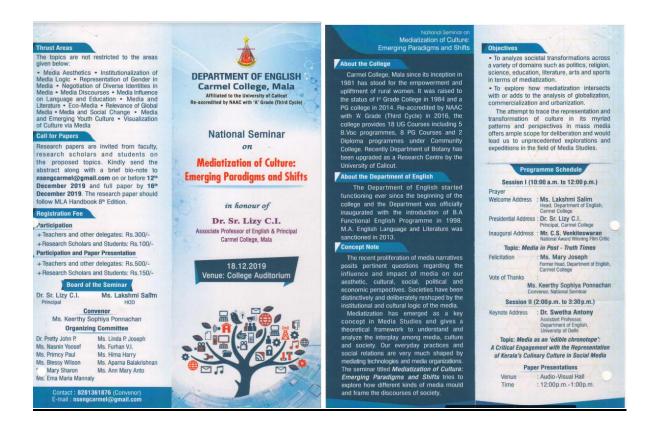

### 11. National Seminar on "Demystifying Modernity"

A National Seminar on "Demystifying Modernity" was organized by the department of Sociology on 18<sup>th</sup> July 2017. Dr. M .Gautaman, Department of Sociology, Loyola College, Chennai was the resource person.

### Department of Sociology Carmel College, Mala

### National seminar on Demystifying modernity - 18/07/2017 Participation List

| SL.No | Name              | Designation         | Department |
|-------|-------------------|---------------------|------------|
| 1.    | Dr.Licy A.D       | Associate Professor | Sociology  |
| 2.    | Jisha Chakkunny   | Assistant Professor | Sociology  |
| 3.    | Bincy K.F         | Assistant Professor | Sociology  |
| 4.    | Dr.Anisha K.A     | Assistant Professor | Sociology  |
| 5.    | Jisha Rajan       | Assistant Professor | Sociology  |
| 6.    | Athira k s        | Student             | Sociology  |
| 7.    | Athira menon      | Student             | Sociology  |
| 8.    | Athulya p s       | Student             | Sociology  |
| 9.    | Christeena joseph | Student             | Sociology  |
| 10.   | Devi krishna p    | Student             | Sociology  |
| 11.   | Dhanya babu       | Student             | Sociology  |
| 12.   | Dilna das t       | Student             | Sociology  |
| 13.   | Dipsy davis       | Student             | Sociology  |
| 14.   | Greeshma c a      | Student             | Sociology  |
| 15.   | Hajara p p        | Student             | Sociology  |
| 16.   | Jesna k j         | Student             | Sociology  |
| .17.  | Johncy e j        | Student             | Sociology  |
| 18.   | Lakshmi n s       | Student             | Sociology  |
| 19.   | Meenu baburaj     | Student             | Sociology  |