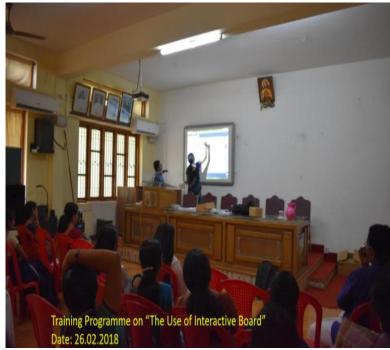

### 12. Training Programme on "The Use of Interactive Board"

IQAC organized a Training Programme on "The Use of Interactive Board" for faculty members on  $26^{\text{th}}$  February 2018

E-mail: mail@carmelcollegemala.ac.in web: www.carmelcollegemala.ac.in

Date: 26-02-2018

Time: 2pm to 4pm

Venue: Audio-Visual Room

Resource Person:

Activity: Training Programme on "The Use of Interactive Board"