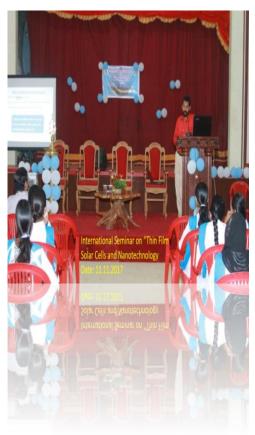

### 10. International Seminar on "Thin film solar cells & Nanotechnology"

The department of Chemistry organized one day International Seminar on "Thin film solar cells & Nanotechnology" on 11<sup>th</sup> November 2017. Dr. Santhosh S. Nair (Stockholm University, Sweden) took a session on Thin Film Solar Cells in the forenoon. Dr. Rajeshmon V. G. (Assistant Professor, St. Paul's College, Kalamassery) handled a session on Nanotechnology in the afternoon.

### INTERNATIONAL SEMINAR ON THIN FILM SOLAR CELLS & NANOTECHNOLOGY

| SINO: | NAME                             | DESIGNATION                                                                     | SIGNATURE       |
|-------|----------------------------------|---------------------------------------------------------------------------------|-----------------|
| 1     | Dr. SHBI.C                       | Assistant Profesor, Handi                                                       | Shue            |
| 2     | RAJI. PK.                        | Assistant Professor (on Cat                                                     |                 |
| 3.    | VEENAMOL K. Y                    | A escislant Perfessor ConCom                                                    | deact)          |
| 4.    | Dr. Biney Dominic<br>Mary Philip | Assistant Perfessor Concom<br>Assistant Perfessor Concom<br>Assistant Perfessor | danger of Bings |
| 6.    | Riera. T.K.                      | Assistant - Asotersor                                                           | 2               |
| 7.    | Prevanna P.J.                    | Carmel College, Mala.<br>Desi. Prof. in contract                                | Agr             |
| 8.    | Dr. Budhu-K-B.                   | Asst-professor, Dept- of                                                        | 1 40            |
| 9.    | Dr. Vinitha NI. Vijorpm          | Asst. Professor Dept of Box                                                     | 8 de.           |
| 10    | Dr Binjumol Thomas               | Asst. Professor Dept of Box                                                     | any She         |
| 15    | MARY M.V                         | Asso. Professor Dept of Mat                                                     |                 |
| ε,    | DA. Regen 10.V                   | Den: of Harry                                                                   | gel             |
| 13.   | Sharing, p.V                     | Dept of History                                                                 | - Louis         |
|       | Pheena Francis                   | Dept. of thistoy                                                                | and'            |
|       | Athira. M.S                      | Dept · Of Computer Scie                                                         | ence fine       |
| 16.   | Dhanya Lalu<br>Neethusubash      | 1)                                                                              |                 |
| 18    | Neethusubach<br>Swathy . P. S    | Dora Al History                                                                 | Smally          |
| 19    | Bigil kochcypan                  | Dept. of History                                                                | Bond            |