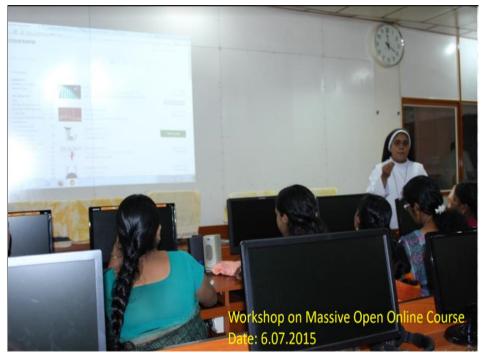

### 1. Workshop on Massive Open Online Courses

Department of Computer Science, Carmel College, Mala organized a Workshop on Massive Open Online Courses on 6<sup>th</sup> July 2015. Sr. Smitty V Isidhore, Assistant Professor was the resource person. She explained the topic with demonstration for the faculty. It opened up new horizons to improve the teaching skills with the aid of computers.

### Thrissur (Dt), Kerala

Phone: 0480 2890 247, Fax: 0480 2890247

E-mail: carmelcollege@rediffmail.com web: carmelcollegemala.org

06-07-15 Date:

Time: 10am to 3pm

Venue: Audio-Visual Room

Resource Person: Smitty V. Isidhore, Assistant Professor, Carmel college Activity: Workshop on Massive Open Online Courses.