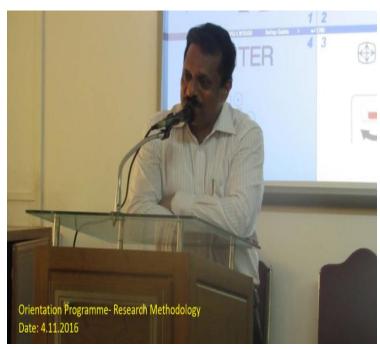

### 6. Orientation Programme- Research Methodology

IQAC organized one Day Staff Orientation Programme on Research Methodology on 4<sup>th</sup> November 2016. Dr. Sebastian Joseph, Head, Department of History, U. C. College Aluva was the resource person.