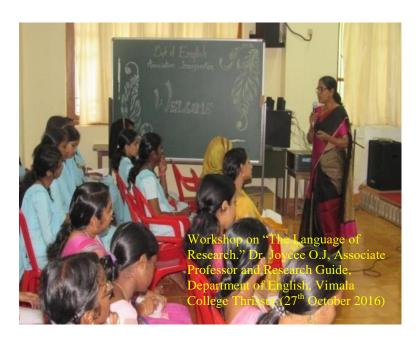

### 5. Workshop on "The Language of Research"

On 27<sup>th</sup> October 2016, Department of English organized a Workshop on "The Language of Research." Dr. Joycee O.J, Associate Professor and Research Guide, Department of English, Vimala College Thrissur was the Resource Person.