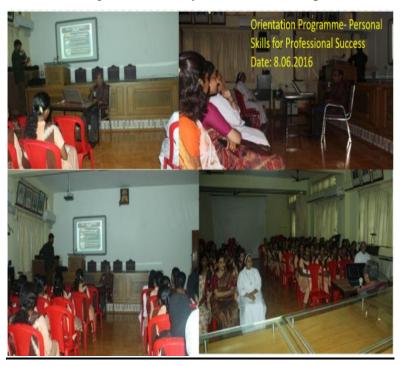

### 4. Orientation programme- Personal Skills for Professional Success

A motivational class Personal skills for professional success was arranged on 8<sup>th</sup> June 2016. Dr. Kuriakose of Michigam University was the resource person.

Date: 08-06-2016

Time: 2pm to 3.30pm

Venue: Audio - Visual Room

Resource Person: Dr. Kwiakose of Michigam

Activity: Orientation Programme - Personal Skills for Professional Success

| SI. No     | Name of the Faculty              | Department |
|------------|----------------------------------|------------|
| 1          | Dr. L124 C1                      | -Principal |
| 2          | Smithy V isidhare                | BCA        |
| 3.         | Du Pouncy KG                     | Chemistery |
| 4 .        | REENA TK                         | HISTORY    |
| <b>5</b> . | Dr. Liey A-D                     | Sociology  |
| 6.         | Mary Philip                      | Politics   |
| 7.         | Dr. Bindhu K.B                   | Betany     |
| 8.         | DA. Sneederi EP                  | Statistics |
| 9.         | Du Bir Kechntheesiako            | Botany     |
| 16.        | Greatel Francis Pourent          | Physics    |
| 11 .       | Nithya P                         | Physics    |
| 12         |                                  | Вся        |
| 13.        | Chinju Poulose<br>Neethu Moharan | Botony     |
| 11.        | Sr. Jisha Chakkunnym             | Sociology  |
| 19         | Tim Raphy                        | Botany     |