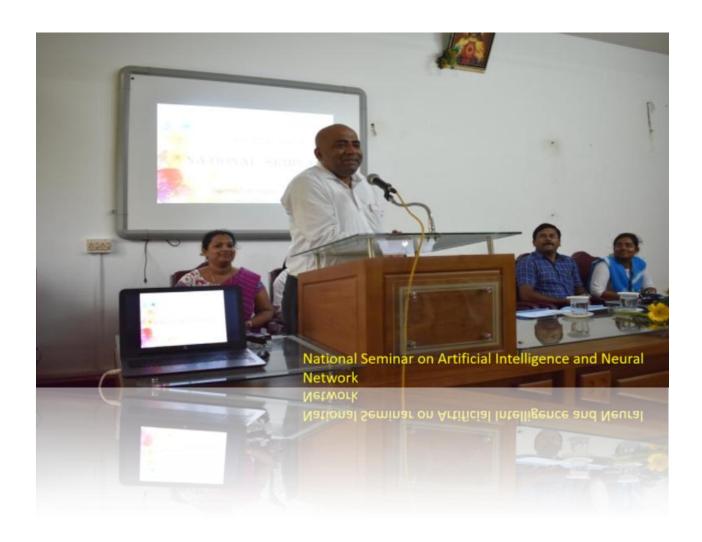

### 8. National Seminar On Artificial Intelligence and Neural Network

The Department of Computer Science conducted one-day National Seminar On Artificial Intelligence and Neural Network in which Mr. Jibrael Jos (Director, Think First; and Former Associate Professor, Christ University, Banglore) shared his views on the topic.

### Department of Computer Science Carmel College, Mala

## One day National Seminar on "Artificial Intelligence and Neural Networks"