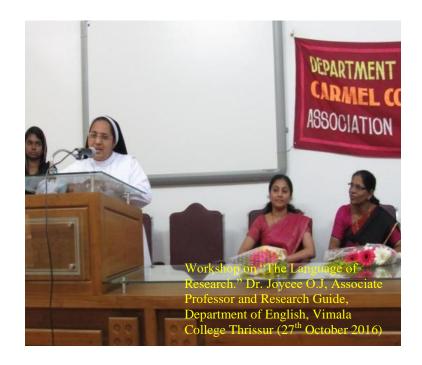

### 5. Workshop on "The Language of Research"

On 27<sup>th</sup> October 2016, Department of English organized a Workshop on "The Language of Research." Dr. Joycee O.J, Associate Professor and Research Guide, Department of English, Vimala College Thrissur was the Resource Person.