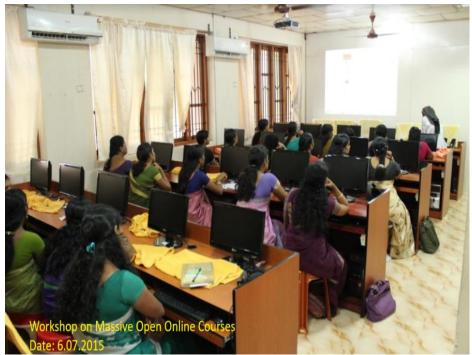

### 1. Workshop on Massive Open Online Courses

Department of Computer Science, Carmel College, Mala organized a Workshop on Massive Open Online Courses on 6<sup>th</sup> July 2015. Sr. Smitty V Isidhore, Assistant Professor was the resource person. She explained the topic with demonstration for the faculty. It opened up new horizons to improve the teaching skills with the aid of computers.

### Thrissur (Dt), Kerala

Phone: 0480 2890 247, Fax: 0480 2890247

E-mail: carmelcollege@rediffmail.com web: carmelcollegemala.org

06-07-15 Date:

Time: 10am to 3pm

Venue: Audio-Visual Room

Resource Person: Smitty V. Isidhore, Assistant Professor, Carmel college Activity: Workshop on Massive Open Online Courses.