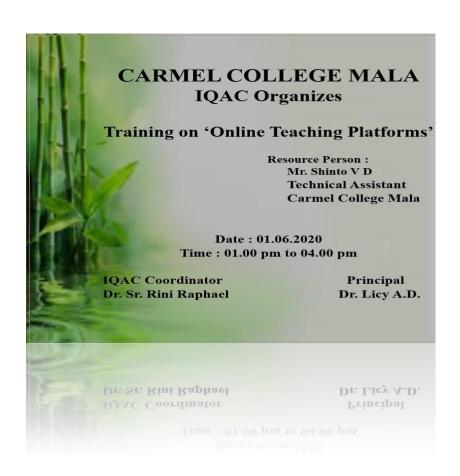

### CARMEL COLLEGE, MALA

Nationally Re-accredited with 'A'grade (Third Cycle)
Thrissur Dt., Kerala- 680732, Ph:04802890247, Fax: 04802890247
E-mail: carmelcollege@rediffmail.com, Website: www.carmelcollegemala.ac.in