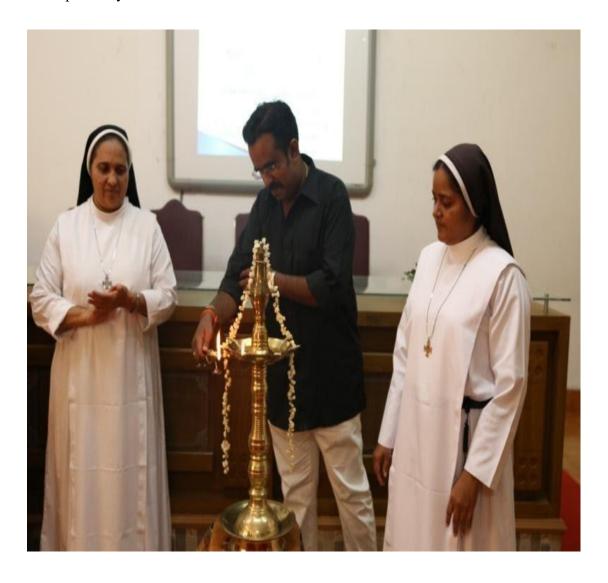

### 11. National Seminar on "Demystifying Modernity"

A National Seminar on "Demystifying Modernity" was organized by the department of Sociology on 18<sup>th</sup> July 2017. Dr. M .Gautaman, Department of Sociology, Loyola College, Chennai was the resource person.

### Department of Sociology Carmel College, Mala

### National seminar on Demystifying modernity - 18/07/2017 Participation List

| SL.No | Name              | Designation         | Department |
|-------|-------------------|---------------------|------------|
| 1.    | Dr.Licy A.D       | Associate Professor | Sociology  |
| 2.    | Jisha Chakkunny   | Assistant Professor | Sociology  |
| 3.    | Bincy K.F         | Assistant Professor | Sociology  |
| 4.    | Dr.Anisha K.A     | Assistant Professor | Sociology  |
| 5.    | Jisha Rajan       | Assistant Professor | Sociology  |
| 6.    | Athira k s        | Student             | Sociology  |
| 7.    | Athira menon      | Student             | Sociology  |
| 8.    | Athulya p s       | Student             | Sociology  |
| 9.    | Christeena joseph | Student             | Sociology  |
| 10.   | Devi krishna p    | Student             | Sociology  |
| 11.   | Dhanya babu       | Student             | Sociology  |
| 12.   | Dilna das t       | Student             | Sociology  |
| 13.   | Dipsy davis       | Student             | Sociology  |
| 14.   | Greeshma c a      | Student             | Sociology  |
| 15.   | Hajara p p        | Student             | Sociology  |
| 16.   | Jesna k j         | Student             | Sociology  |
| .17.  | Johncy e j        | Student             | Sociology  |
| 18.   | Lakshmi n s       | Student             | Sociology  |
| 19.   | Meenu baburaj     | Student             | Sociology  |