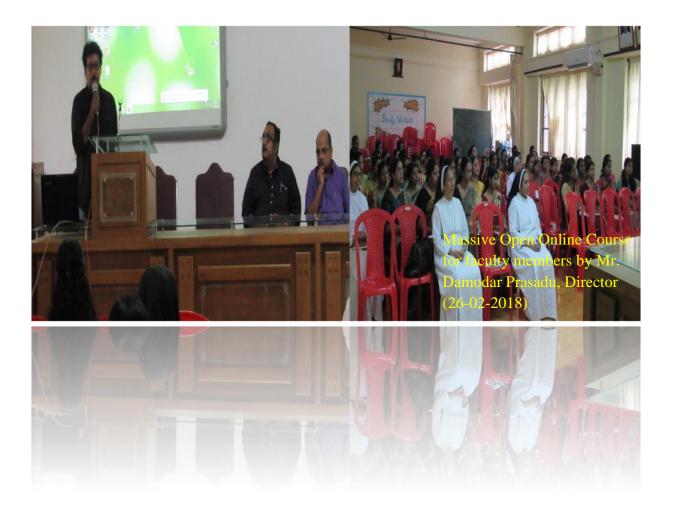

## 13. Orientation on Massive Open Online Course

IQAC facilitated an orientation on Massive Open Online Course for faculty members by Mr. Damodar Prasadu, Director, The Educational Multimedia Research Centre, University of Calicut.

Date: 08-03-2018

Time: 2pm to 4pm

Venue: Acidio. Visual Room

Resource Person: Mr. Damodar Prasadu

Activity: Orientation on Massive Open Online Course

| Sl. No | Name of the Faculty       | Department    |
|--------|---------------------------|---------------|
| L      | Dr. Sr. Lizy . C I        | Principal     |
| 2      | Morry M.V                 | Maths         |
| 3_     | Dr. Paincy K.G            | Chemistry     |
| 4      | Dr. Licy AD               | Sociology     |
| 5      | Dr. Roshim K. Thempakau   | Chemistry     |
| 6      | Dr. Bindhu K.B            | Botany        |
| - 7    | Leena Mathew              | Phy Education |
| 8      | Reena T.K                 | History       |
| 9      | Dr. Sr. Kochuthressia K.P | Botomy        |
| 10     | Dr. Shibi. C              | Hindi         |
| 11     | Greatel Francis Paiernel  | Physics       |
| 12     | Nithya P                  | Physics       |
| 13     | Smitty V. Isidhere        | BCA           |
| 14     | Mary Philip               | Polities      |
| 15     | Keesthy Sophija Ponnacham | English       |
| 16     | Linda P. Joseph           | English       |
| En     | Apama Balakushinan        | English       |