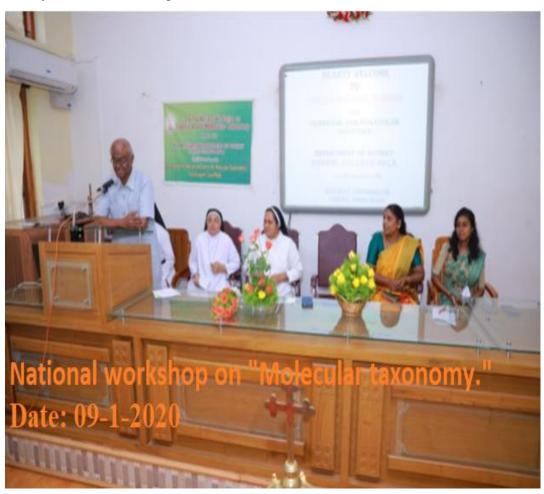

#### 7. International Seminar on Innovations in Chemistry

Department of Chemistry organized one day international seminar on INNOVATIONS IN CHEMISTRY on 23<sup>rd</sup> January 2017. The function was inaugurated by Dr. Eldho K Paul (Senior Chemist, Toronto Research Chemicals, Toronto, Canada). Dr. Sr. Lizy C.I, Principal presided over the function and the technical sessions, were handled by Dr. Eldho K Paul on Medicinal Chemistry; Dr. Bijesh M.B (Assistant Professor, Christ College, Irinjalakkuda) on Supramolecular Chemistry and Dr. Joseph Joly V L (Assistant Professor, St. Thomas College, Thrissur) on X-ray Crystallography.