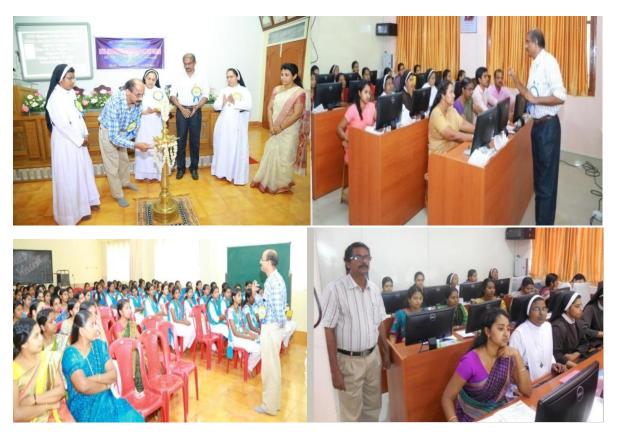

### 2. Workshop on KOHA Open source Integrated Library system

The state level workshop on KOHA Open source Integrated Library system, sponsored by UGC was organized by Carmel College Library & IQAC on 10<sup>th</sup> & 11<sup>th</sup> August 2015.