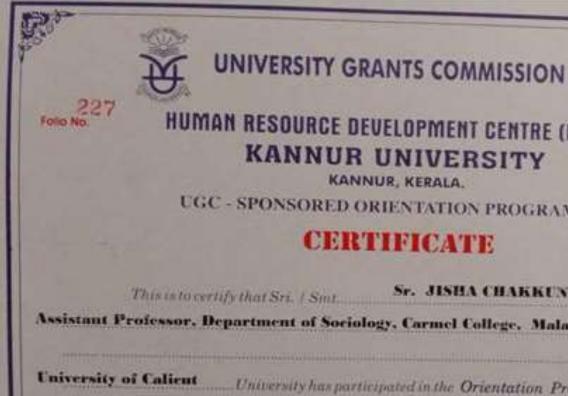

### UNIVERSITY GRANTS COMMISSION

FOIIO NO. 116 HUMAN RESOURCE DEVELOPMENT CENTRE (HRDC)
KANNUR UNIVERSITY

KANNUR, KERALA.

UGC - SPONSORED ORIENTATION PROGRAMME

### HUMAN RESOURCE DEVELOPMENT CENTRE (HRDC) KANNUR UNIVERSITY

KANNUR, KERALA.

UGC - SPONSORED ORIENTATION PROGRAMME

### CERTIFICATE

Sr. JISHA CHAKKUNNY M

Assistant Professor, Department of Sociology, Carmel College, Mala, Thrissur

University has participated in the Orientation Programme

Co-Ontinuing

21.02.2018 in 20.03.2018 and obtained if