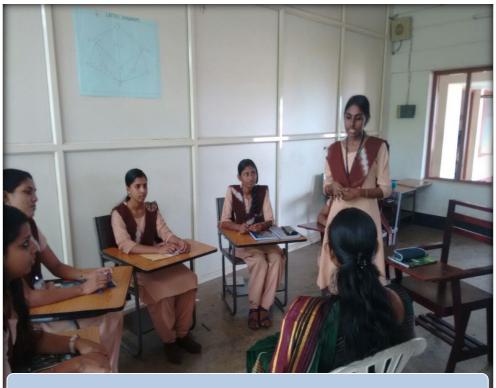

## **Details of Internal Mentors 2015-16**

Each mentor organized various activities for the all round development of the mentees. They met mentees personally and planned different activities like debate, quiz programmes, book review, Group Discussions etc and submitted their annual action plan to the coordinator.

Details of mentoring sessions of each mentor is given below.