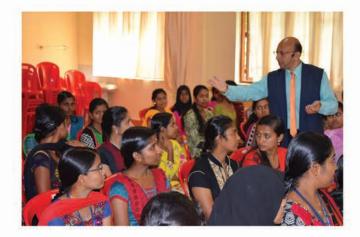

### **EXTERNAL MENTORING**

External mentoring is an effective platform for the students for knowledge assimilation by interacting with the eminent personalities. These sessions enabled them to overcome their stage fear and equipped them to express their views in public sphere. Group activities helped them to improve cooperation and communal harmony. Thought provoking messages were the means to inculcate social culture that motivate them in their future life.