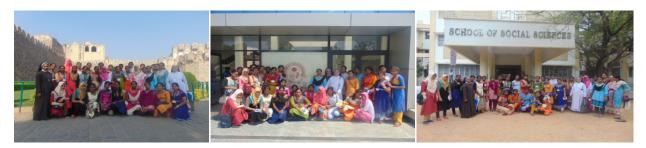

The students were very interested and highly motivated in external mentoring sessions .This year also we got a chance of motivational visit to Hydrerabad –Hyderabad University, EFLU, TATA institute of social science and Osmania University. Through this visit 2<sup>nd</sup> year student were enlightened to join in these highly prestigious institutions.