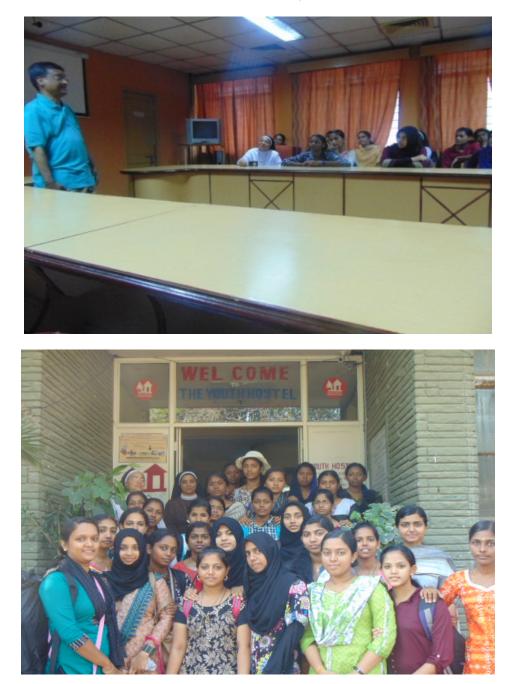

### **EXTERNAL MENTORING**

External mentoring is an effective platform for the students for knowledge assimilation by interacting with the eminent personalities. These sessions enabled them to overcome their stage fear and equipped them to express their views in public sphere. Group activities helped them to improve cooperation and communal harmony. Thought provoking messages were the means to inculcate social culture that motivate them in their future life.

| Sl. No | Name of the resource person | Duration                                     |  |
|--------|-----------------------------|----------------------------------------------|--|
| 1.     | Mr. Binu Kaliyadan,         | Life Maximisation                            |  |
| 2.     | Mr. Pradeep K Ninan         | Mind Power Training                          |  |
| 3.     | Ms. Anitha                  | Personality Development                      |  |
| 4.     | Ms. Riya George             | Grooming                                     |  |
| 5.     | Ms. Mary Matilda            | Self esteem                                  |  |
| 6.     | Fr. Santhosh Mathew         | Psychological inspirations for changing life |  |