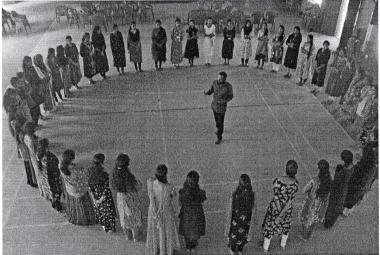

#### "INTERCOLLEGIATE - ACTING WORKSHOP - WHAKAARI"

Department of Vocational Studies, B.Voc Multimedia conducted an intercollegiate acting workshop – "WHAKAARI" on 28<sup>th</sup> September 2019. The session was inaugurated by Dr.Sr.Lijo (Principal, Carmel College) in the presence of Dr.Sr.Seena (Coordinator, Dept. of Vocational Studies). The session was handled by Mr.Anoop K.V (Actor, Light Designer, Director)