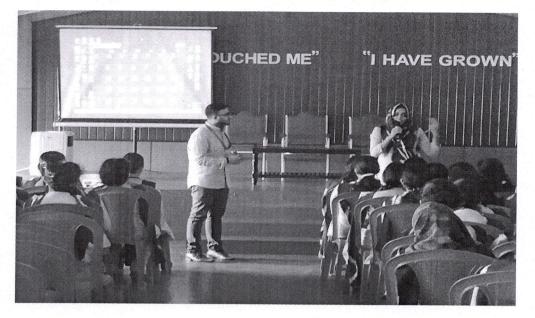

#### Dr. Pretty John P.

(Career Guidance and Placement Cell Co-ordinator)

Seminar on "Upcoming Opportunities and Vacancies in Public Sector Banks and PSU-s

Seminar on "Upcoming Opportunities and Vacancies in Public Sector Banks and PSUs" was led by Mr. Sajeevkumar M. K., Mr. Deepak Ravindran and Mr. K. R. Girish, Motivational Speakers and Trainers, Presidency Career Point, Thrissur on 6<sup>th</sup> December 2019.