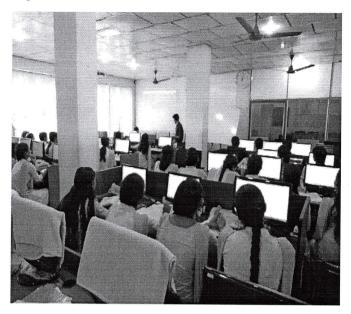

#### **NET coaching Class**

Department of Sociology organized UGC NET/JRF Coaching Class for PG students. Fifty Five PG students attended the class.