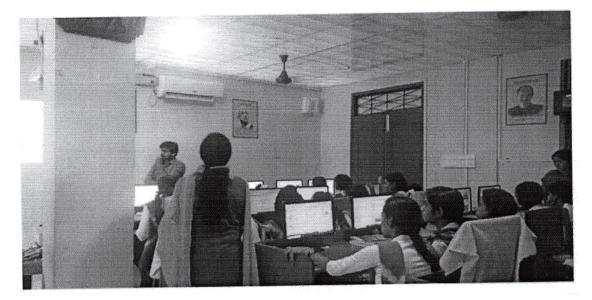

#### **NET coaching Class**

Department of Sociology organized UGC NET/JRF Coaching Class for PG students. Fifty Five PG students attended the class.