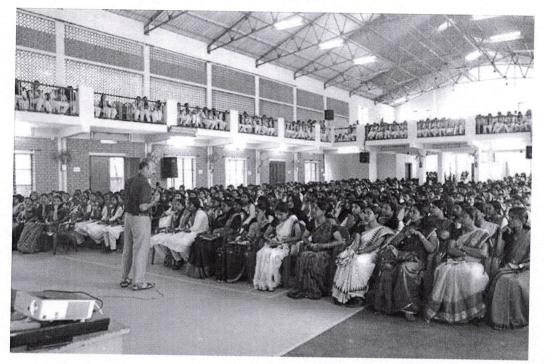

#### **NET coaching Class**

Department of Sociology organized UGC NET/JRF Coaching Class for PG students. Fifty Five PG students attended the class.