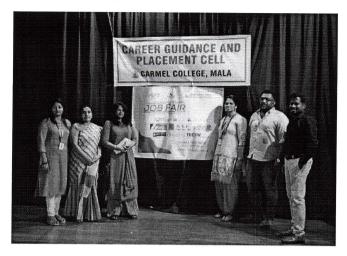

### CAREER GUIDANCE AND PLACEMENT CELL

in collaboration with the

## DEPARTMENTS OF ENGLISH and VOCATIONAL STUDIES CARMEL COLLEGE, MALA

is organizing a

Class

on

# Tips for Resume Preparation

on Monday, 4<sup>th</sup> December 2019.

Resource Persons: Dr. Pretty John P.

(Assistant Professor, Department of English, Carmel College, Mala)

Ms. Blessy Paul P.

(Assistant Professor on Contract, Department of Vocational Studies, Carmel College, Mala)