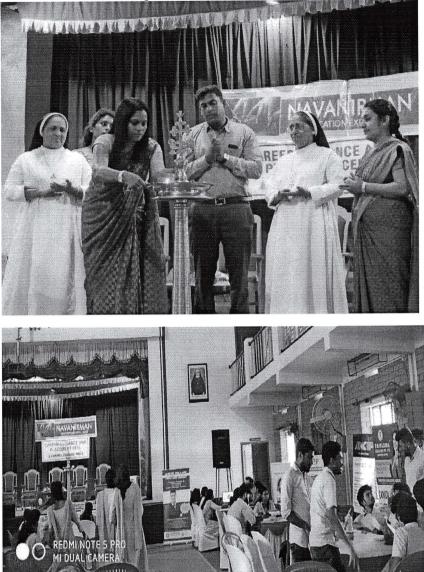

# CAREER GUIDANCE AND PLACEMENT CELL CARMEL COLLEGE, MALA

is organizing an

**Orientation Class** 

on

# Upcoming Opportunities and Vacancies in Public Sector Banks and PSU-s

on

Friday, 6th July 2019.

Resource Persons: Mr. Deepak Ravindran, Mr. Sajeevkumar M. K. and Mr. K. R. Girish (Motivational Speakers and Trainers, Presidency Career Point, Thrissur)

Time: 1.00 pm

Venue: Audio-visual Room

All are cordially invited.

Dr. Sr. Lizy C.I.

(Principal)

#### Dr. Pretty John P.

(Career Guidance and Placement Cell Co-ordinator)

Seminar on "Upcoming Opportunities and Vacancies in Public Sector Banks and PSU-s

Seminar on "Upcoming Opportunities and Vacancies in Public Sector Banks and PSUs" was led by Mr. Sajeevkumar M. K., Mr. Deepak Ravindran and Mr. K. R. Girish, Motivational Speakers and Trainers, Presidency Career Point, Thrissur on 6<sup>th</sup> December 2019.