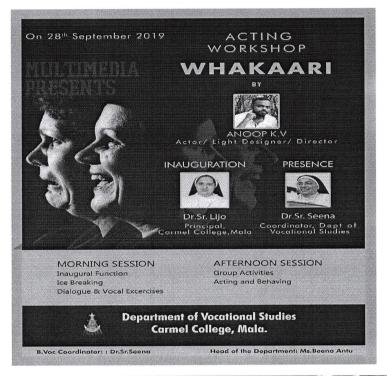

#### MULTIMEDIA

#### 28 SEPTEMBER 2019

#### "INTERCOLLEGIATE - ACTING WORKSHOP - WHAKAARI"

Department of Vocational Studies, B.Voc Multimedia conducted an intercollegiate acting workshop – "WHAKAARI" on 28<sup>th</sup> September 2019. The session was inaugurated by Dr.Sr.Lijo (Principal, Carmel College) in the presence of Dr.Sr.Seena (Coordinator, Dept. of Vocational Studies). The session was handled by Mr.Anoop K.V (Actor, Light Designer, Director)