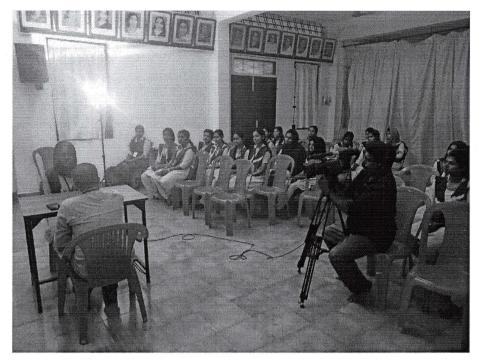

#### **NET coaching Class**

Department of Sociology organized UGC NET/JRF Coaching Class for PG students. Fifty Five PG students attended the class.