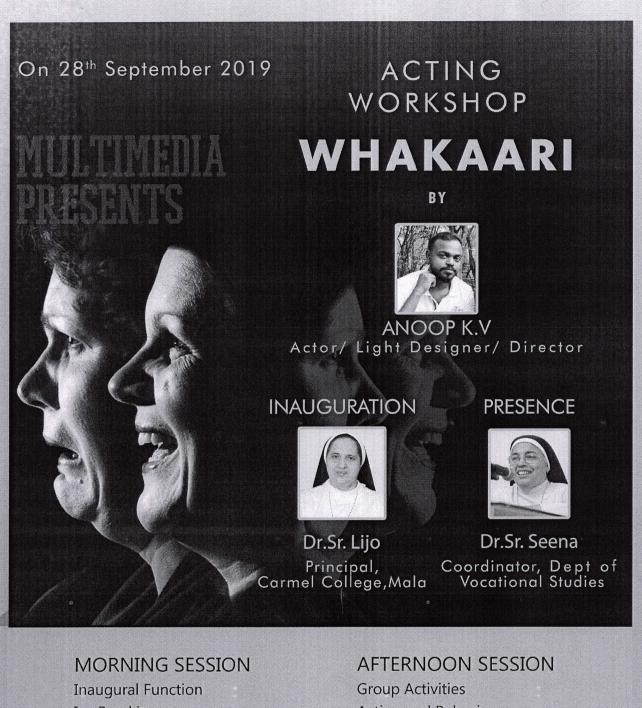

#### "INTERCOLLEGIATE - ACTING WORKSHOP - WHAKAARI"

Department of Vocational Studies, B.Voc Multimedia conducted an intercollegiate acting workshop – "WHAKAARI" on 28<sup>th</sup> September 2019. The session was inaugurated by Dr.Sr.Lijo (Principal, Carmel College) in the presence of Dr.Sr.Seena (Coordinator, Dept. of Vocational Studies). The session was handled by Mr.Anoop K.V (Actor, Light Designer, Director)