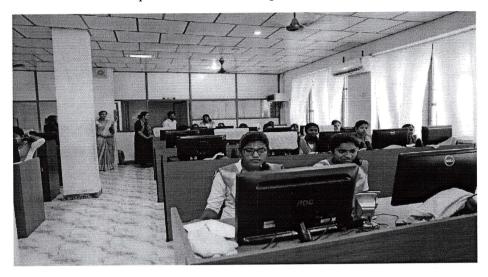

#### DEPARTMENT OF VOCATIONAL STUDIES

**23-09-2019:** Rampus Academy conducted 3<sup>rd</sup> All India Tally Aptitude Test for BFSI & Accounting & Taxation. The students were actively participated in the online examination conducted on 23<sup>rd</sup> September 2019 at Computer Lab.