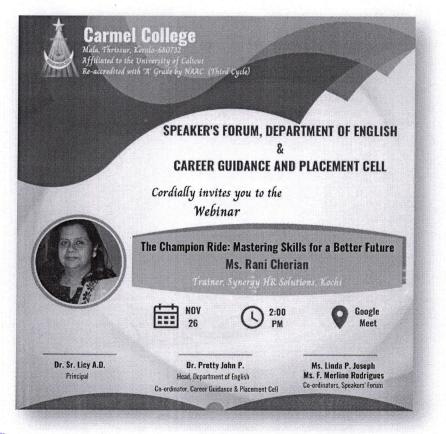

EPORT ON**

#### WEBINAR ON

#### "The Champion Ride: Mastering Skills for a Better Future" (26-11-2020)

The Speaker's Forum, Department of English, in collaboration with Career Guidance and Placement Cell organized a webinar on "The Champion Ride: Mastering Skills for a Better Future" on 26<sup>th</sup> November 2020 through Google meet. Ms. Rani Cherian, Trainer, Synergy, HR Solutions, Kochi was the resource person. The webinar commenced at 2:00 p.m. and saw active participation from students and faculty from various departments. The resource person spoke on the pertinence of developing a positive and confident personality in order to effectively deal with the unanticipated crisis and tensions in life especially related to the uncertainties in getting jobs in this COVID pandemic time.





Principal Carmel College

## CAREER GUIDANCE AND PLACEMENT CELL

## **REPORT ON THE WEBINAR ON**

## "The Champion Ride: Mastering Skills for a Better Future" (26-11-2020)

Organized by

## Speaker's Forum, Department of English and Career Guidance and Placement Cell

The Speaker's Forum, Department of English, in collaboration with Career Guidance and Placement Cell organized a webinar on "The Champion Ride: Mastering Skills for a Better Future" on 26<sup>th</sup> November 2020 through Google meet. Ms. Rani Cherian, Trainer, Synergy, HR Solutions, Kochi was the resource person. The webinar commenced at 2:00 p.m. and saw active participation from students and faculty from various departments. The resource person spoke on the pertinence of developing a positive and confident personality