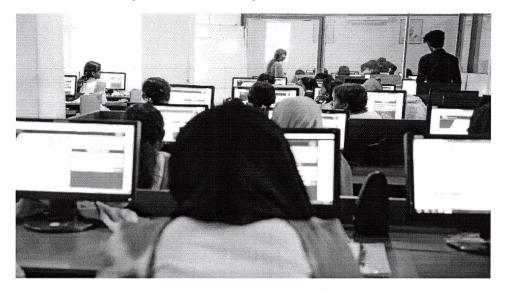

#### **NET coaching Class**

Department of Sociology organized UGC NET/JRF Coaching Class for PG students. Fifty Five PG students attended the class.