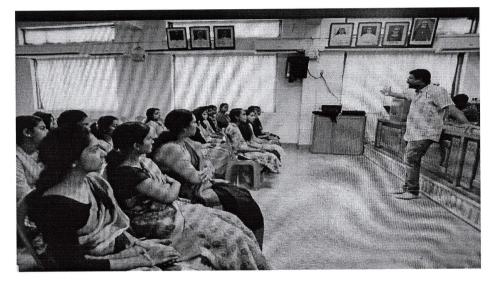

#### **NET coaching Class**

Department of Sociology organized UGC NET/JRF Coaching Class for PG students. Fifty Five PG students attended the class.