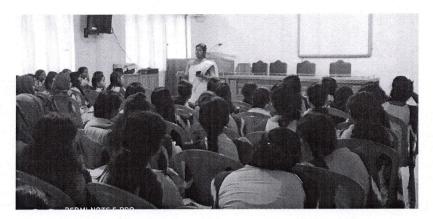

#### "INTERCOLLEGIATE - ACTING WORKSHOP - WHAKAARI"

Department of Vocational Studies, B.Voc Multimedia conducted an intercollegiate acting workshop – "WHAKAARI" on 28<sup>th</sup> September 2019. The session was inaugurated by Dr.Sr.Lijo (Principal, Carmel College) in the presence of Dr.Sr.Seena (Coordinator, Dept. of Vocational Studies). The session was handled by Mr.Anoop K.V (Actor, Light Designer, Director)