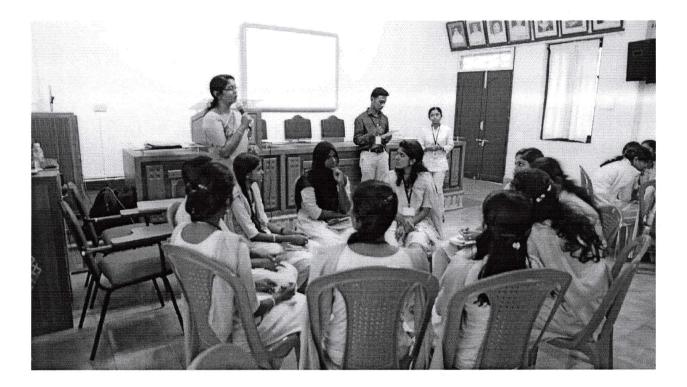

#### **NET coaching Class**

Department of Sociology organized UGC NET/JRF Coaching Class for PG students. Fifty Five PG students attended the class.