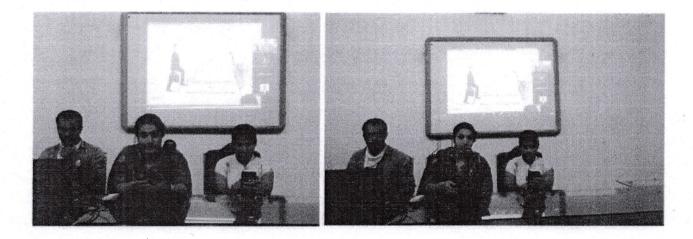

#### **NET coaching Class**

Department of Sociology organized UGC NET/JRF Coaching Class for PG students. Fifty Five PG students attended the class.