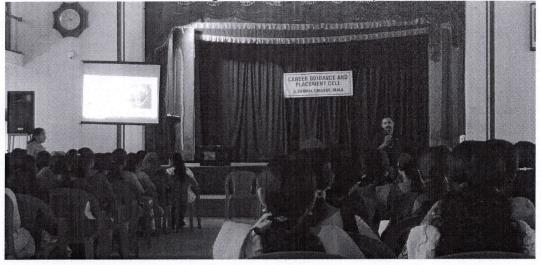

#### Dr. Pretty John P.

(Career Guidance and Placement Cell Co-ordinator)

Seminar on "Upcoming Opportunities and Vacancies in Public Sector Banks and PSU-s

Seminar on "Upcoming Opportunities and Vacancies in Public Sector Banks and PSUs" was led by Mr. Sajeevkumar M. K., Mr. Deepak Ravindran and Mr. K. R. Girish, Motivational Speakers and Trainers, Presidency Career Point, Thrissur on 6<sup>th</sup> December 2019.