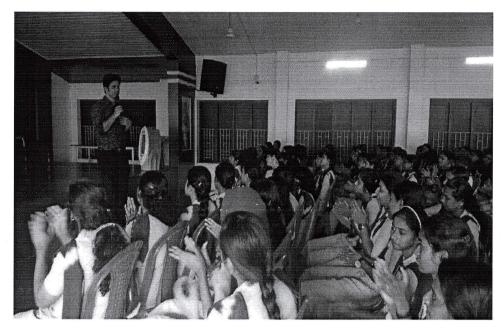

#### Seminar on "Future Careers"

Motivational Seminar on "Future Careers" was led by Dr. T.N. Jagadeesh Kumar, Head, Employability Centre District employment Exchange, Thrissur and Mr.Jomy P.L, Director, IMS Learning Centre, Thrissur on 22<sup>nd</sup> July 2019.