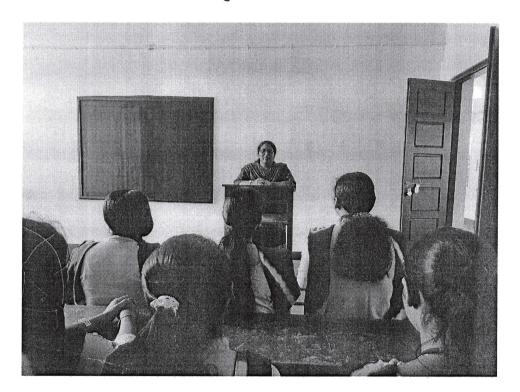

#### **NET coaching Class**

Department of Sociology organized UGC NET/JRF Coaching Class for PG students. Fifty Five PG students attended the class.