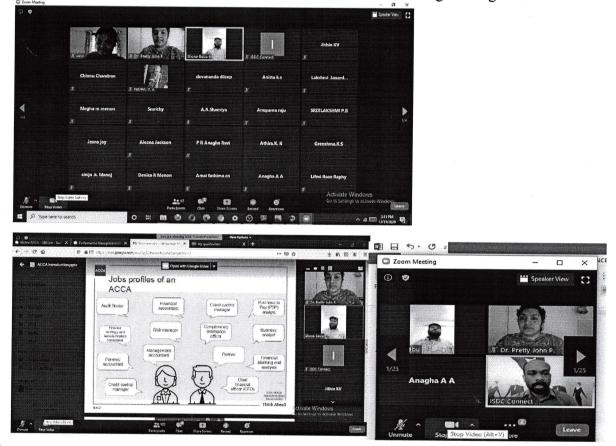

#### **NET coaching Class**

Department of Sociology organized UGC NET/JRF Coaching Class for PG students. Fifty Five PG students attended the class.