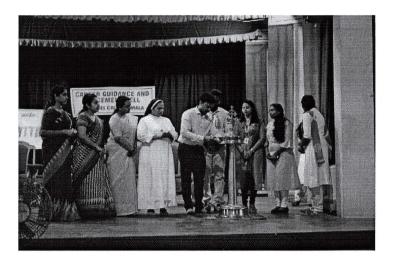

#### Dr. Pretty John P.

(Career Guidance and Placement Cell Co-ordinator)

Seminar on "Upcoming Opportunities and Vacancies in Public Sector Banks and PSU-s

Seminar on "Upcoming Opportunities and Vacancies in Public Sector Banks and PSUs" was led by Mr. Sajeevkumar M. K., Mr. Deepak Ravindran and Mr. K. R. Girish, Motivational Speakers and Trainers, Presidency Career Point, Thrissur on 6<sup>th</sup> December 2019.