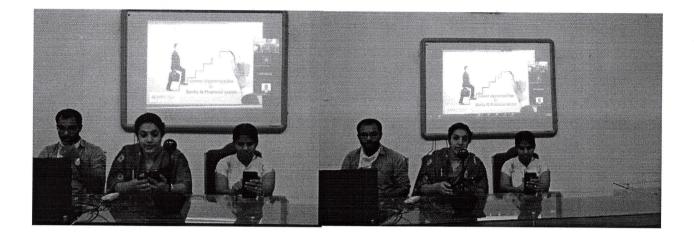

#### **NET coaching Class**

Department of Sociology organized UGC NET/JRF Coaching Class for PG students. Fifty Five PG students attended the class.