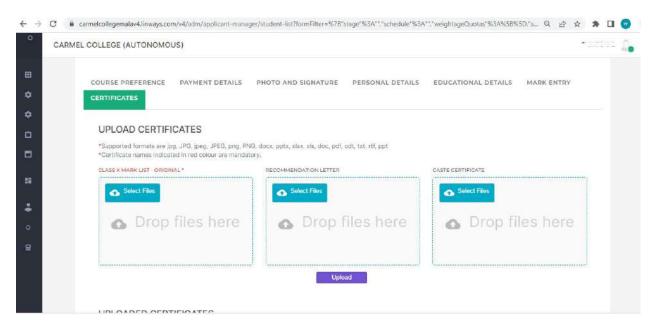

## <u>Step 11</u>

#### **Upload certificates**

| EL COLLEGE (AUTONOMOUS)                                                                                                                 |                                      |                                |   |
|-----------------------------------------------------------------------------------------------------------------------------------------|--------------------------------------|--------------------------------|---|
| COURSE PREFERENCE PAYMENT DETAILS                                                                                                       | PHOTO AND SIGNATURE PERSONAL DETAILS | EDUCATIONAL DETAILS MARK ENTRY |   |
| CERTIFICATES                                                                                                                            |                                      |                                |   |
|                                                                                                                                         |                                      |                                |   |
| UPLOAD CERTIFICATES                                                                                                                     |                                      |                                |   |
| <ul> <li>Supported formats are jpg, JPG, jpeg, JPEG, png, PNG</li> <li>Certificate names indicated in red colour are mandato</li> </ul> |                                      |                                |   |
| CLASS X MARK LIST - ORIGINAL *                                                                                                          | RECOMMENDATION LETTER                | CASTE CERTIFICATE              |   |
| Select Files                                                                                                                            | Select Files                         | Select Files                   |   |
|                                                                                                                                         |                                      |                                |   |
| Drop files here                                                                                                                         | Drop files here                      | Drop files here                |   |
|                                                                                                                                         |                                      |                                |   |
|                                                                                                                                         | / I                                  | L                              | 1 |
|                                                                                                                                         | Upload                               |                                |   |