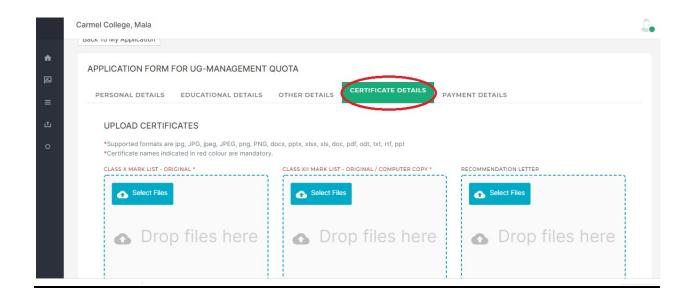

r>±   | APPLICATION FORM FOR UG-MANAGEMENT QUOTA<br>PERSONAL DETAILS EDUCATIONAL DETAILS OTHER DETAILS CERTIFICATE DETAILS PAYMENT DETAILS |    |
| 0        | Proficiency in N.C.C/N.S.S. Adult Education and other extra curricular activities including cultural activities                    |    |
|          | NCC                                                                                                                                | 1  |
|          | Any other details you like to give                                                                                                 |    |
|          | ✓ I shall follow faithfully the rules regulations and ideal of Carmel College, Mala *                                              |    |

#### <u>Step 9</u>

### **Upload certificates**



#### <u>Step 10</u>

Online fee Payment

For U.G : Rs 400/- For P.G : Rs 500/- For Diploma : Rs 100/-

|               | rmel College, Mala |                     |                           |                     |                 | <b>.</b> |
|---------------|--------------------|---------------------|---------------------------|---------------------|-----------------|----------|
| <b>↑</b><br>⊘ | APPLICATION FORM   | FOR UG-MANAGEMENT   | QUOTA<br>OTHER DETAILS    | CERTIFICATE DETAILS | PAYMENT DETAILS |          |
| Ċ             |                    |                     | ON                        | ILINE PAYMENT       |                 |          |
| o             |                    | Amount to be Paid : | Partic<br>Applic<br>Total | cation Fee          | Amount          |