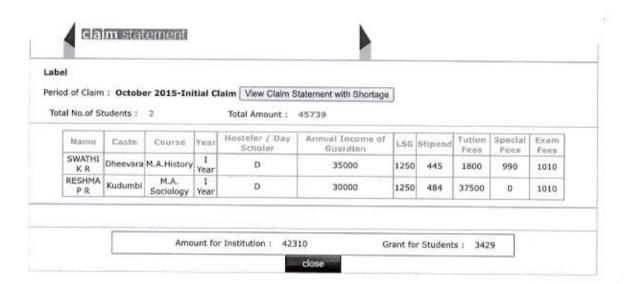

| Kalarikurup(OBC)  | M.A.History                | II<br>Year  | D                         | 24000                        | 600     | 0    | 0             |
| SARIKA K V             | Mukkuvan          | M.A. Sociology             | II<br>Year  | н                         | 24000                        | 0       | 3000 | 150           |
| ANASWARA C             | Chavalakkaran(OBC | M.A.History                | II<br>Year  | D                         | 48000                        | 600     | 0    | 0             |

Amount for Institution: 3000

Grant for Students: 17350





Logout

Thrissur



designed and developed by Centre for Development of Imaging Technology (C-DIT) www.cdit.org





1/1





Logout

Thrissur









Welcome TSR\_1226\_P(Principal)Home

Logout



Thrissur













Logout

Thrissur









Logout

Thrissur









Logout

Thrissur











ut

Thrissur



designed and developed by Centre for Development of Imaging Technology (C-DIT) www.cdit.org



AMEL COLLE

ALA- 680









Thrissur















Thrissur











Logout



Thrissur













Welcome TSR\_1226\_P(Principal)Home Logout

Thrissur

| bel        |      |            |                   |                 |                           |                              |      |                 |
|------------|------|------------|-------------------|-----------------|---------------------------|------------------------------|------|-----------------|
| riod of Cl | im : | December : | 2015-Month        | ly Claim        | View Claim Statement      | with Shortage