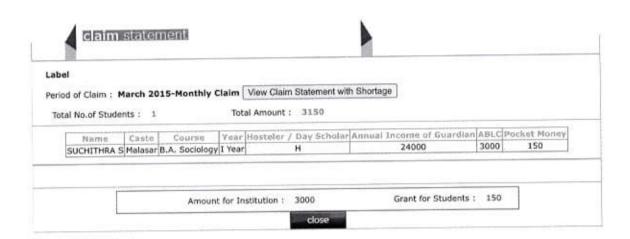

| Ph. A             | III        | н       | 12000                        | 950 | 3000 | 150             | 1000           | 790 | 825  |

Amount for Institution: 11170

Grant for Students: 2200

designed and developed by Centre for Development of Imaging Technology (C-DIT) www.cdit.org

close









Thrissur

Logout













Logout

Thrissur



designed and developed by Centre for Development of Imaging Technology (C-DIT) www.cdit.org





MEL COLL

680



Thrissur















Thrissur

## claim statement

Period of Claim: March 2015-Monthly Claim View Claim Statement with Shortage

| Name                              | Caste     | Course                     | Year         | Hosteler / Day<br>Scholar | Annual Income of<br>Guardian | Stipend |        | Pocket<br>Money |
|-----------------------------------|-----------|----------------------------|--------------|---------------------------|------------------------------|---------|--------|-----------------|
| REELAKSHMI C U                    | Vettuvan  | B.A. Functional<br>English | II<br>Year   | D                         | 24000