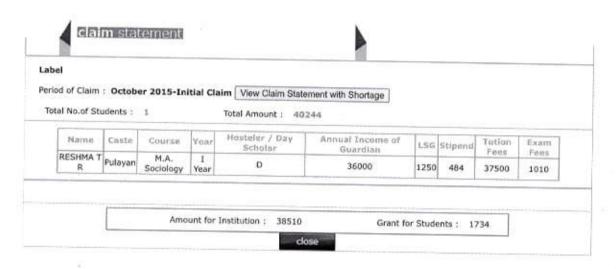

| 0       | 3000 | 150           |
| ANASWARA C             | Chavalakkaran(OBC | M.A.History                | II<br>Year  | D                         | 48000                        | 600     | 0    | 0             |

Amount for Institution: 3000

Grant for Students: 17350





Logout

Thrissur



designed and developed by Centre for Development of Imaging Technology (C-DIT) www.cdit.org





1/1





Logout

Thrissur









Welcome TSR\_1226\_P(Principal)Home

Logout



Thrissur













Logout

Thrissur









Logout

Thrissur









Logout

Thrissur











ut

Thrissur



designed and developed by Centre for Development of Imaging Technology (C-DIT) www.cdit.org



AMEL COLLE

ALA- 680









Thrissur















Thrissur











Logout



Thrissur













Welcome TSR\_1226\_P(Principal)Home Logout

Thrissur

| bel        |      |            |                   |                 |                           |                              |      |                 |
|------------|------|------------|-------------------|-----------------|---------------------------|------------------------------|------|-----------------|
| riod of Cl | im : | December : | 2015-Month        | ly Claim        | View Claim Statement      | with Shortage                |      |                 |
| otal No.o  | Stud | lents: 1   |                   | Total A         | mount: 2540               |                              |      |                 |
| Na         | ne:  | Caste      | Course            | Year            | Hosteler / Day<br>Scholar | Annua