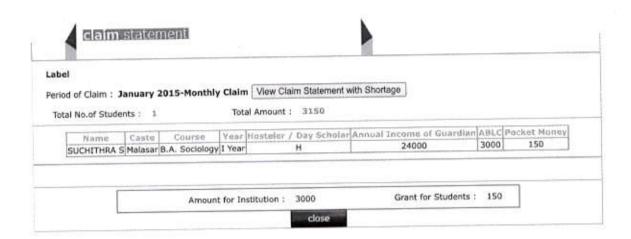

| Ph. A             | III        | н       | 12000                        | 950 | 3000 | 150             | 1000           | 790 | 825  |

Amount for Institution: 11170

Grant for Students: 2200

designed and developed by Centre for Development of Imaging Technology (C-DIT) www.cdit.org

close









Thrissur

Logout













Logout

Thrissur



designed and developed by Centre for Development of Imaging Technology (C-DIT) www.cdit.org





MEL COLL

680



Thrissur















Thrissur

## claim statement

Period of Claim: March 2015-Monthly Claim View Claim Statement with Shortage

| Name                              | Caste     | Course                     | Year         | Hosteler / Day<br>Scholar | Annual Income of<br>Guardian | Stipend |        | Pocket<br>Money |
|-----------------------------------|-----------|----------------------------|--------------|---------------------------|------------------------------|---------|--------|-----------------|
| REELAKSHMI C U                    | Vettuvan  | B.A. Functional<br>English | II<br>Year   | D                         | 24000                        | 600     | 0      |