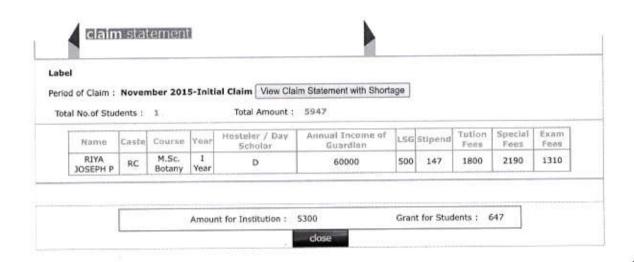

| 600     | 0    | 0             |
| SARIKA K V             | Mukkuvan          | M.A. Sociology             | II<br>Year  | н                         | 24000                        | 0       | 3000 | 150           |
| ANASWARA C             | Chavalakkaran(OBC | M.A.History                | II<br>Year  | D                         | 48000                        | 600     | 0    | 0             |

Amount for Institution: 3000

Grant for Students: 17350





Logout

Thrissur



designed and developed by Centre for Development of Imaging Technology (C-DIT) www.cdit.org





1/1





Logout

Thrissur









Welcome TSR\_1226\_P(Principal)Home

Logout



Thrissur













Logout

Thrissur









Logout

Thrissur









Logout

Thrissur











ut

Thrissur



designed and developed by Centre for Development of Imaging Technology (C-DIT) www.cdit.org



AMEL COLLE

ALA- 680









Thrissur















Thrissur











Logout



Thrissur













Welcome TSR\_1226\_P(Principal)Home Logout

Thrissur

| bel        |      |            |                   |                 |                           |                              |      |                 |
|------------|------|------------|-------------------|-----------------|---------------------------|------------------------------|------|-----------------|
| riod of Cl | im : | December : | 2015-Month        | ly Claim        | View Claim Statement      | with Shortage                |      |                 |
| otal No.o  | Stud | lents: 1   |                   | Total A         |