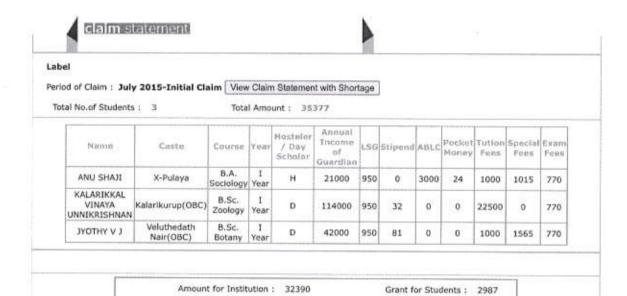

| B.Sc.<br>Mathematics          | I<br>Year | D                            | 90000                              | 950 | 484     | 0    | 0               | 1000  | 1015            | 770  |
| SRUTHI A S           | Kudumbi               | B.Sc.<br>Chemistry            | I<br>Year | D                            | 48000                              | 950 | 484     | 0    | 0               | 1000  | 1415            | 770  |

Amount for Institution: 147911

Grant for Students: 25710

ciose





Logout

Thrissur









Logout

Thrissur







SC ST DEVELOPMENT
DEPARTMENT
GOVERNMENT OF KERALA

Welcome TSR\_1226\_P(Principal)Home

Logout

Thrissur



designed and developed by Centre for Development of Imaging Technology (C-DIT) www.cdit.org





AMEL COLLE

DISTRIBUTION SYSTEM

Thrissur



designed and developed by Centre for Development of Imaging Technology (C-DIT) www.cdit.org ap of page









Logout

Thrissur

#### claim statement

J.L.A. A. MICHAEL PRINCIPAL MAN

Label

Period of Claim: August 2015-Monthly Claim View Claim Statement with Shortage

Total No. of Students: 31

Total Amount: 20350

| Name                   | Caste              | Course                     | Year        | Hosteler / Day<br>Scholar | Annual Income of<br>Guardian | Stipend | ABLC | Pocks<br>Mone |
|------------------------|--------------------|----------------------------|-------------|---------------------------|------------------------------|---------|------|---------------|
| AISWARYA P U           | Valan              | B.A. Functional<br>English | II<br>Year  | Đ