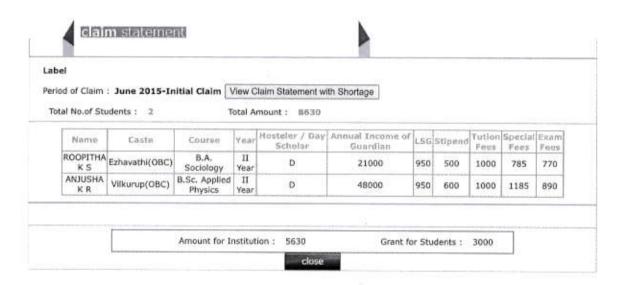

y       | 1<br>Year | D | 24000 | 500 | 0    | 0   |
| APARNA K B      | Araya              | B.A. Sociology           | 1<br>Year | D | 26000 | 0   | 3000 | 150 |
| SRUTHI A S      | Kudumbi            | B.Sc.<br>Chemistry       | 1<br>Year | D | 48000 | 600 | 0    | 0   |
| MANEESHA S S    | Valan              | B.A. History             | I<br>Year | D | 54000 | 600 | 0    | 0   |
| ANU SHA)I       | X-Pulaya           | B.A. Sociology           | I<br>Year | н | 21000 | 0   | 3000 | 150 |
| AMRUTHA P A     | Chavalakkaran(OBC) | B.A. History             | I<br>Year | D | 36000 | 600 | 0    | 0   |
| AKHILA P S      | Kalarikurup(OBC)   | B.A. History             | 1<br>Year | D | 78000 | 600 | 0    | 0   |

Amount for Institution: 18000

Grant for Students: 23000





Logout

Thrissur



designed and developed by Centre for Development of Imaging Technology (C-DIT) www.cdit.org abed page









Logout



Thrissur

## daim statement

#### Label

Period of Claim : September 2015-Monthly Claim View Claim Statement with Shortage

Total No. of Students: 43

Total Amount: 39800

|         | Name                   | Caste                    | Course                     | Year        | Hosteler /<br>Day Scholar | Annual Income<br>of Guardian | Stipeno | ABLO | Pocke |
|---------|------------------------|--------------------------|----------------------------|-------------|---------------------------|------------------------------|---------|------|-------|
|         | ANJU M U               | Kudumbi                  | BBA                        | I<br>Year   | D