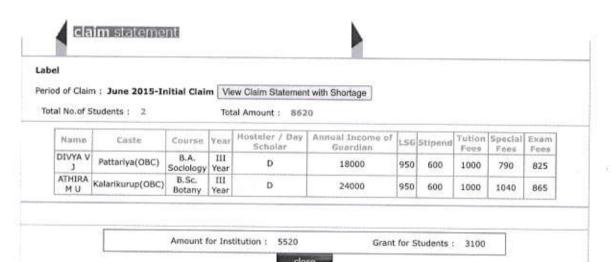

| Kudumbi               | B.Sc.<br>Mathematics          | I<br>Year | D                            | 54876                              | 950 | 403     | 0    | 0               | 1000  | 1015            | 770  |
| VISMAYA B            | Kudumbi               | B.Sc.<br>Mathematics          | I<br>Year | D                            | 90000                              | 950 | 484     | 0    | 0               | 1000  | 1015            | 770  |
| SRUTHI A S           | Kudumbi               | B.Sc.<br>Chemistry            | I<br>Year | D                            | 48000                              | 950 | 484     | 0    | 0               | 1000  | 1415            | 770  |

Amount for Institution: 147911

Grant for Students: 25710

ciose





Logout

Thrissur









Logout

Thrissur







SC ST DEVELOPMENT
DEPARTMENT
GOVERNMENT OF KERALA

Welcome TSR\_1226\_P(Principal)Home

Logout

Thrissur



designed and developed by Centre for Development of Imaging Technology (C-DIT) www.cdit.org





AMEL COLLE

DISTRIBUTION SYSTEM

Thrissur



designed and developed by Centre for Development of Imaging Technology (C-DIT) www.cdit.org ap of page









Logout

Thrissur

#### claim statement

J.L.A. A. MICHAEL PRINCIPAL MAN

Label

Period of Claim: August 2015-Monthly Claim View Claim Statement with Shortage

Total No. of Students: 31

Total Amount: 20350

| Name                   | Caste              | Course                     | Year        | Hosteler / Day<br>Scholar | Annual Income of<br>Guardian | Stipend | ABLC | Pocks<br>Mone |
|------------------------|----------------