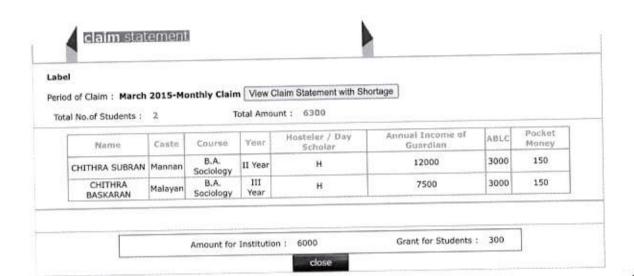

|

Date....

www.e-frants.herata.gov.in/frmfrindview1.asny?no=41172&frm=dishinst&cat=SC.

|            | 9 3     |                   | Year      | onthFundSt | 50000049 to 1.0      | 1     |   |   |
|------------|---------|-------------------|-----------|------------|----------------------|-------|---|---|
| SOORYA N S | Pulayan | M.A. English      | I<br>Year | D          | 18000                | 600   | 0 | 0 |
|            |         |                   |           |            |                      |       |   |   |
|            |         | for Institution : | 22500     |            | Grant for Students : | 44300 | 1 |   |







Logout

Thrissur



designed and developed by

Centre for Development of Imaging Technology (C-DIT)

www.cdit.org

abed to do









Logout



Thrissur















Thrissur

## claim statement

Label

Period of Claim: February 2015-Monthly Claim View Claim Statement with Shortage

Total No. of Students: 83

Total Amount: 68300

| Name                    | Custo    | Course                     | fear        | Hosteler / Day<br>Scholar | Annual Income of<br>Guardian | Stipend | ABLC | Pocket<br>Money |
|-------------------------|----------|----------------------------|-------------|---------------------------|------------------------------|---------|------|-----------------|
| SREELAKSHMI C U         | Vettuvan | B.A. Functional<br>English | II<br>Year  | D                         | 24000                        | 600     | 0    | 0               |
| ASWATHY                 | Pulaya   | B.A. Functional            | II<br>Year  | D