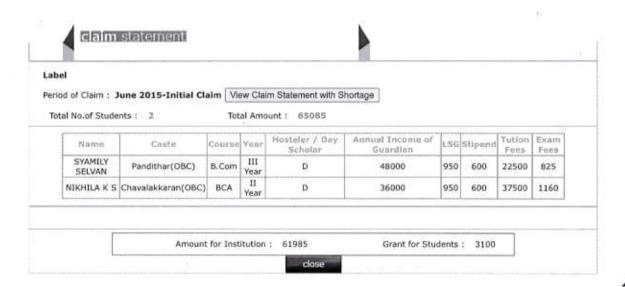

| 950 | 403     | 0    | 0               | 1000  | 1015            | 770  |
| VISMAYA B            | Kudumbi               | B.Sc.<br>Mathematics          | I<br>Year | D                            | 90000                              | 950 | 484     | 0    | 0               | 1000  | 1015            | 770  |
| SRUTHI A S           | Kudumbi               | B.Sc.<br>Chemistry            | I<br>Year | D                            | 48000                              | 950 | 484     | 0    | 0               | 1000  | 1415            | 770  |

Amount for Institution: 147911

Grant for Students: 25710

ciose





Logout

Thrissur









Logout

Thrissur







SC ST DEVELOPMENT
DEPARTMENT
GOVERNMENT OF KERALA

Welcome TSR\_1226\_P(Principal)Home

Logout

Thrissur



designed and developed by Centre for Development of Imaging Technology (C-DIT) www.cdit.org





AMEL COLLE

DISTRIBUTION SYSTEM

Thrissur



designed and developed by Centre for Development of Imaging Technology (C-DIT) www.cdit.org ap of page









Logout

Thrissur

#### claim statement

J.L.A. A. MICHAEL PRINCIPAL MAN

Label

Period of Claim: August 2015-Monthly Claim View Claim Statement with Shortage

Total No. of Students: 31

Total Amount: 20350

| Name                   | Caste              | Course                     | Year        | Hosteler / Day<br>Scholar | Annual Income of<br>Guardian | Stipend | ABLC | Pocks<br>Mone |
|------------------------|--------------------|----------------------------|-------------|---------------------------|------------------------------|-----