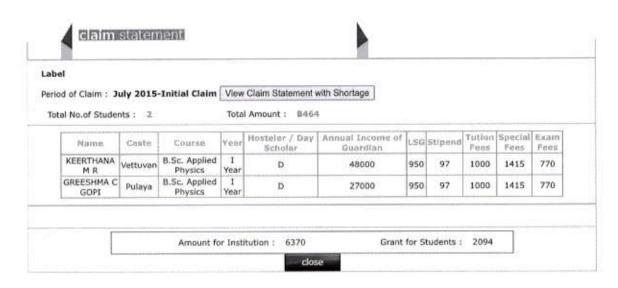

t<br>Year | D | 22000  | 0   | 3000 | 150 |
| ATHIRA K S        | Pulaya   | B.A. Sociology  | I<br>Year | D | 24000  | 500 | 0    | 0   |
| VISMAYA S         | Panan    | B.Sc. Chemistry | I<br>Year | н | 24000  | 0   | 3000 | 150 |
| HARITHA RAJANAN K | Pulayan  | B.A. History    | I<br>Year | D | 21000  | 600 | 0    | 0   |
| AKSHITHA A R      | Pulaya   | B.A. Sociology  | I<br>Year | D | 244512 | 600 | 0    | 0   |
| ATHIRA K A        | Pulaya   | B.Com           | I<br>Year | D | 197064 | 500 | 0    | 0   |
| AYANA ASHOK       | Pulaya   | B.A. History    | I<br>Year | D | 30000  | 600 | 0    | 0   |
| SUDHANYA SUNIL    | Vettuvan | B.Sc. Chemistry | I<br>Year | D | 36000  | 600 | 0    | 0   |

Amount for Institution: 30000 Grant for Students: 49400 close







Logout



Thrissur













Logout



Thrissur



| Name              | Caste    | Course            | Year        | Hosteler / Day<br>Scholar | Annual Income of<br>Guardian | ABLC | Pocket |
|-------------------|----------|-------------------|-------------|---------------------------|------------------------------|------|--------|
| AKHILA V B        | Kurumans | B.A.<br>Sociology | I Year      | н                         | 35000                        | 3000 | 150    |
| SUCHITHRA S       | Malasar  | B.A.<br>Sociology | II Year     | н                         | 24000                        | 3000 | 150    |
| CHITHRA<br>SUBRAN | Mannan   | B.A.<br>Sociology | III<br>Year | н                         | 12000                        | 3000 | 150    |

Amount for Institution: 9000

Grant for Students: 450