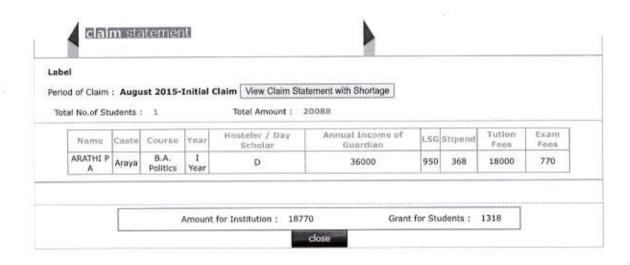

APRIYA P         | Kudumbi           | B.Com                      | II<br>Year  | D                         | 24000                        | 600     | 0    | 0             |
| SHALINI T S            | Kalarikurup(OBC)  | M.A.History                | II<br>Year  | D                         | 24000                        | 600     | 0    | 0             |
| SARIKA K V             | Mukkuvan          | M.A. Sociology             | II<br>Year  | н                         | 24000                        | 0       | 3000 | 150           |
| ANASWARA C             | Chavalakkaran(OBC | M.A.History                | II<br>Year  | D                         | 48000                        | 600     | 0    | 0             |

Amount for Institution: 3000

Grant for Students: 17350





Logout

Thrissur



designed and developed by Centre for Development of Imaging Technology (C-DIT) www.cdit.org





1/1





Logout

Thrissur









Welcome TSR\_1226\_P(Principal)Home

Logout



Thrissur













Logout

Thrissur









Logout

Thrissur









Logout

Thrissur











ut

Thrissur



designed and developed by Centre for Development of Imaging Technology (C-DIT) www.cdit.org



AMEL COLLE

ALA- 680









Thrissur















Thrissur











Logout



Thrissur













Welcome TSR\_1226\_P(Principal)Home Logout

Thrissur

| bel        |      |            |                   |                 |                           |                              |      |                 |
|------------|------|------------|-------------------|-----------------|-----------------