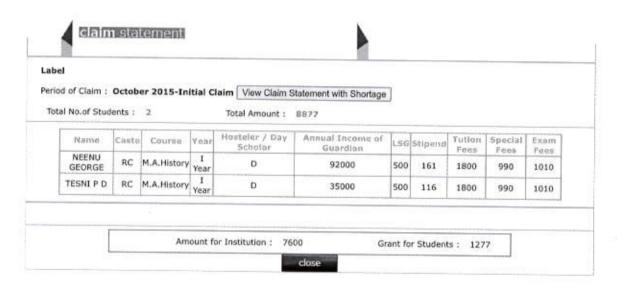

| II<br>Year  | D                         | 24000                        | 600     | 0    | 0             |
| SARIKA K V             | Mukkuvan          | M.A. Sociology             | II<br>Year  | н                         | 24000                        | 0       | 3000 | 150           |
| ANASWARA C             | Chavalakkaran(OBC | M.A.History                | II<br>Year  | D                         | 48000                        | 600     | 0    | 0             |

Amount for Institution: 3000

Grant for Students: 17350





Logout

Thrissur



designed and developed by Centre for Development of Imaging Technology (C-DIT) www.cdit.org





1/1





Logout

Thrissur









Welcome TSR\_1226\_P(Principal)Home

Logout



Thrissur













Logout

Thrissur









Logout

Thrissur









Logout

Thrissur











ut

Thrissur



designed and developed by Centre for Development of Imaging Technology (C-DIT) www.cdit.org



AMEL COLLE

ALA- 680









Thrissur















Thrissur











Logout



Thrissur













Welcome TSR\_1226\_P(Principal)Home Logout

Thrissur

| bel        |      |            |                   |                 |                           |                              |      |                 |
|------------|------|------------|-------------------|-----------------|---------------------------|------------------------------|------|-----------------|
| riod of Cl | im : | December : | 2015-Month        | ly Claim        | View Claim Statement      | with Shortage                |      |                 |
| otal No.o  | Stud |