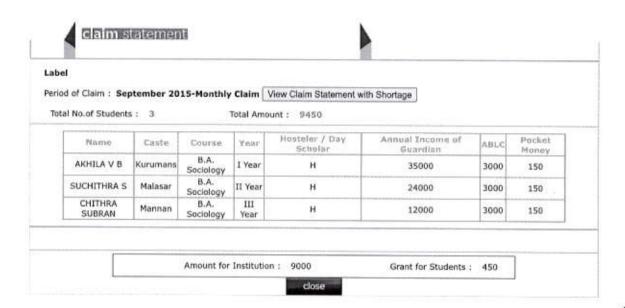

| Hosteler / Day<br>Scholar | Annual Income of<br>Guardian | VBrc | Packet |
|-------------------|---------|-------------------|-------------|---------------------------|------------------------------|------|--------|
| SUCHITHRA S       | Malasar | B.A.<br>Sociology | II Year     | н                         | 24000                        | 3000 | 150    |
| CHITHRA<br>SUBRAN | Mannan  | B.A.<br>Sociology | III<br>Year | н                         | 12000                        | 3000 | 150    |

Amount for Institution: 6000

RMEL COLL

Grant for Students: 300







AKHILA V B

Kurumans





Welcome TSR\_1226\_P(Principal)Home

Logout

Thrissur



Amount for Institution: 9000

MEL COLL

Sociology

I Year

Grant for Students: 450

35000

3000

150

close

н











Logout



Thrissur











SC ST DEVELOPMENT DEPARTMENT GOVERNMENT OF KERALA

Welcome TSR\_1226\_P(Principal)Home



Thrissur

| 4 | claim statement |  |
|---|-----------------|--|
| h |                 |  |

Label

Period of Claim : June 2015-Initial Claim View Claim Statement with Shortage

Total No.of Students: 6

Total Amount: 29520

| Name              | Caste | Course          | Year       | Hosteler / Day<br>Scholar | Annual Income of<br>Guardian | LSG | Stipend | Tution<br>Fees | Special<br>Fees | Exam<br>Fees |
|-------------------|-------|-----------------|------------|---------------------------|------------------------------|-----|---------|----------------|-----------------|--------------|
| OSNA JOY P        | RC    | M.A.History     | II<br>Year | D                         | 36000