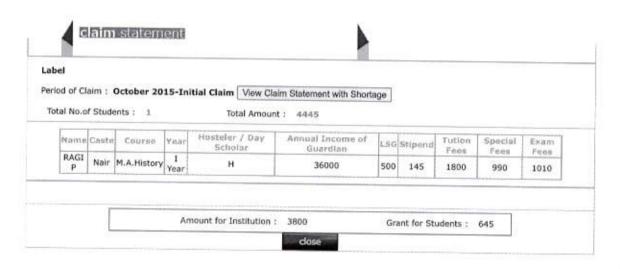

| 24000                        | 600     | 0    | 0             |
| SARIKA K V             | Mukkuvan          | M.A. Sociology             | II<br>Year  | н                         | 24000                        | 0       | 3000 | 150           |
| ANASWARA C             | Chavalakkaran(OBC | M.A.History                | II<br>Year  | D                         | 48000                        | 600     | 0    | 0             |

Amount for Institution: 3000

Grant for Students: 17350





Logout

Thrissur



designed and developed by Centre for Development of Imaging Technology (C-DIT) www.cdit.org





1/1





Logout

Thrissur









Welcome TSR\_1226\_P(Principal)Home

Logout



Thrissur













Logout

Thrissur









Logout

Thrissur









Logout

Thrissur











ut

Thrissur



designed and developed by Centre for Development of Imaging Technology (C-DIT) www.cdit.org



AMEL COLLE

ALA- 680









Thrissur















Thrissur











Logout



Thrissur













Welcome TSR\_1226\_P(Principal)Home Logout

Thrissur

| bel        |      |            |                   |                 |                           |                              |      |                 |
|------------|------|------------|-------------------|-----------------|---------------------------|------------------------------|------|-----------------|
| riod of Cl | im : | December : | 2015-Month        | ly Claim        | View Claim Statement      | with Shortage                |      |                 |
| otal No.o  | Stud | lents: 1   |