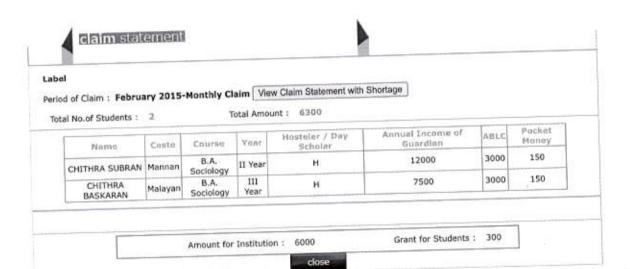

| Vettuvar  | n M.A. Engli                    | ish ,      | I<br>Year | H     | 475020  |        | 0       | 0000 |       |

Date....

www.e-frants.herata.gov.in/frmfrindview1.asny?no=41172&frm=dishinst&cat=SC.

|            | 9 3     |                   | Year      | onthFundSt | 50000049 to 1.0      | 1     |   |   |
|------------|---------|-------------------|-----------|------------|----------------------|-------|---|---|
| SOORYA N S | Pulayan | M.A. English      | I<br>Year | D          | 18000                | 600   | 0 | 0 |
|            |         |                   |           |            |                      |       |   |   |
|            |         | for Institution : | 22500     |            | Grant for Students : | 44300 | 1 |   |







Logout

Thrissur



designed and developed by

Centre for Development of Imaging Technology (C-DIT)

www.cdit.org

abed to do









Logout



Thrissur















Thrissur

## claim statement

Label

Period of Claim: February 2015-Monthly Claim View Claim Statement with Shortage

Total No. of Students: 83

Total Amount: 68300

| Name                    | Custo    | Course                     | fear        | Hosteler / Day<br>Scholar | Annual Income of<br>Guardian | Stipend | ABLC | Pocket<br>Money |
|-------------------------|----------|----------------------------|-------------|---------------------------|------------------------------|---------|------|-----------------|
| SREELAKSHMI C U         | Vettuvan | B.A. Functional<br>English | II<br>Year  | D                         | 24000