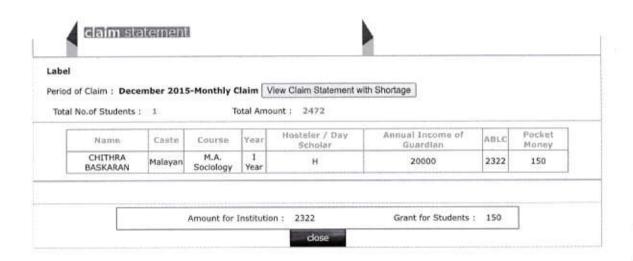

<br>Year  | н                         | 24000                        | 0       | 3000 | 150           |
| ANASWARA C             | Chavalakkaran(OBC | M.A.History                | II<br>Year  | D                         | 48000                        | 600     | 0    | 0             |

Amount for Institution: 3000

Grant for Students: 17350





Logout

Thrissur



designed and developed by Centre for Development of Imaging Technology (C-DIT) www.cdit.org





1/1





Logout

Thrissur









Welcome TSR\_1226\_P(Principal)Home

Logout



Thrissur













Logout

Thrissur









Logout

Thrissur









Logout

Thrissur











ut

Thrissur



designed and developed by Centre for Development of Imaging Technology (C-DIT) www.cdit.org



AMEL COLLE

ALA- 680









Thrissur















Thrissur











Logout



Thrissur













Welcome TSR\_1226\_P(Principal)Home Logout

Thrissur

| bel        |      |            |                   |                 |                           |                              |      |                 |
|------------|------|------------|-------------------|-----------------|---------------------------|------------------------------|------|-----------------|
| riod of Cl | im : | December : | 2015-Month        | ly Claim        | View Claim Statement      | with Shortage                |      |                 |
| otal No.o  | Stud | lents: 1   |                   | Total A         | mount: 2540               |                              |      |                 |
| Na         | ne:  | Caste      | Course