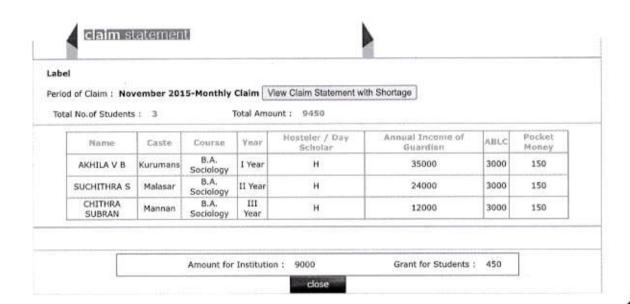

II<br>Year | D                         | 24000                        | 600     | 0    | 0               |
| SUDHILA                        | cs                                      | Pulayan  | B.A. History             | II<br>Year | D                         | 16000                        | 600     | 0    | 0               |
| GREESH                         | 100000000000000000000000000000000000000 | Pulaya   | B.Sc. Applied<br>Physics | I<br>Year  | D                         | 27000                        | 600     | 0    | 0               |
| GOPIKA A                       | JAYAN                                   | Pulaya   | B.A. History             | I<br>Year  | D                         | 12000                        | 0       | 3000 | 150             |







Logout



Thrissur













Logout

Thrissur

### claim statement

Period of Claim: November 2015-Monthly Claim View Claim Statement with Shortage

Total No.of Students: 93

Total Amount: 79400

| Name                      | Caste    | Course                     | Year        | Hosteler / Day<br>Scholar | Annual Income of<br>Guardian | Stipend | ABLC | Pocke<br>Mone |
|---------------------------|----------|----------------------------|-------------|---------------------------|------------------------------|---------|------|---------------|
| MINNU<br>UNNIKRISHNAN     | Pulaya   | B.A. Functional<br>English | II<br>Year  | D                         | 20000                        | 600     | 0    | 0             |
| SREELAKSHMI C U           | Vettuvan | B.A. Functional<br>English | III<br>Year | D