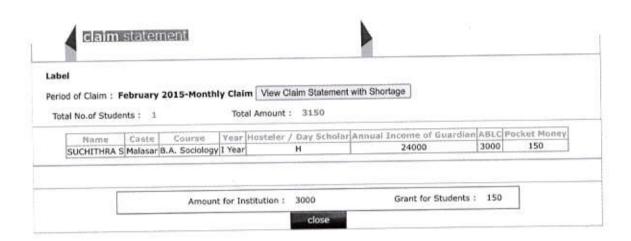

| Ph. A             | III        | н       | 12000                        | 950 | 3000 | 150             | 1000           | 790 | 825  |

Amount for Institution: 11170

Grant for Students: 2200

designed and developed by Centre for Development of Imaging Technology (C-DIT) www.cdit.org

close









Thrissur

Logout













Logout

Thrissur



designed and developed by Centre for Development of Imaging Technology (C-DIT) www.cdit.org





MEL COLL

680



Thrissur















Thrissur

## claim statement

Period of Claim: March 2015-Monthly Claim View Claim Statement with Shortage

| Name                              | Caste     | Course                     | Year         | Hosteler / Day<br>Scholar | Annual Income of<br>Guardian | Stipend |        | Pocket<br>Money |
|-----------------------------------|-----------|----------------------------|--------------|---------------------------|------------------------------|---------|--------|-----------------|
| REELAKSHMI C U                    | Vettuvan  | B.A. Functional<br>English | II<br>Year   | D                         | 24000                        | 600     | 0      | 0               |
| ASWATHY<br>SURENDRAN              | Pulaya    | B.A. Functional<br>English | II<br>Year   | D