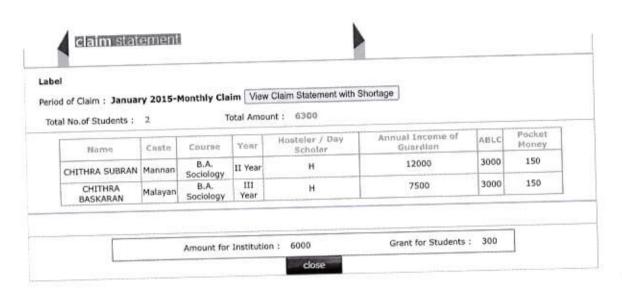

| M.Com                        | Ye.         | Br . | 30000  | 6    | 00   | 0   |   |

Dale.....

Amount for Institution: 24000

Pulayan

SOORYA N S

M.A. English

Year

Grant for Students; 44300

D





Logout

Thrissur













Thrissur

# claim statement

Label

Period of Claim: January 2015-Monthly Claim View Claim Statement with Shortage

Total Amount: 68900

| Name                     | Caste    | Course                     | tear 1       | fosteler / Day<br>Scholar | Annual Income of<br>Guardian | Stipend |       | ocket<br>doney |
|--------------------------|----------|----------------------------|--------------|---------------------------|------------------------------|---------|-------|----------------|
| SREELAKSHMI C U          | Vettuvan | B.A. Functional<br>English | II<br>Year   | D                         | 24000                        | 600     | 0     | 0              |
| ASWATHY                  | Pulaya   | B.A. Functional            | II<br>Year   | D                         | 22000