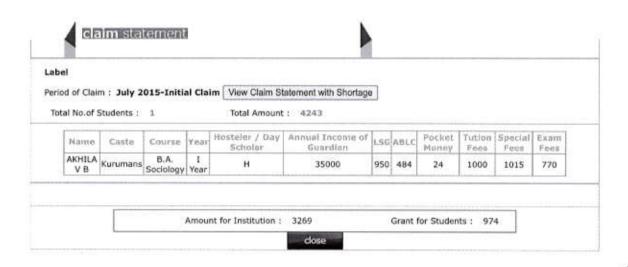

RIYA T<br>S    | Araya              | B.A. Politics              | I<br>Year | D                         | 24000                        | 600     | 0    | 0              |
| SHALINI T S           | Kalarikurup(OBC)   | M.A.History                | I<br>Year | D                         | 24000                        | 600     | 0    | 0              |
| ANASWARA V G          | Chavalakkaran(OBC) | M.A.History                | I<br>Year | D                         | 48000                        | 600     | 0    | 0              |
| SARIKA K V            | Mukkuvan           | M.A. Sociology             | I<br>Year | н                         | 24000                        | 0       | 3000 | 150            |

Amount for Institution: 3000

Grant for Students: 11750

close











Thrissur















Thrissur

## claim statement

Period of Claim : June 2015-Initial Claim View Claim Statement with Shortage

| Name                    | Caste    | Course                     | Year        | Hosteler<br>/ Day<br>Scholar | Annual<br>Income<br>of<br>Guardian | LSG | Stipend | ABLC | Pocket<br>Money | Tution<br>Fees | Special<br>Fees | Exam |
|-------------------------|----------|----------------------------|-------------|------------------------------|------------------------------------|-----|---------|------|-----------------|----------------|-----------------|------|
| MINNU<br>UNNIKRISHNAN   | Pulaya   | B.A. Functional<br>English | II<br>Year  | D                            | 20000                              | 950 | 600     | 0    | 0               | 1000           | 1035