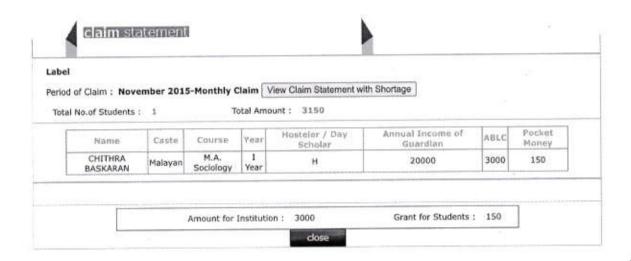

| 24000                        | 0       | 3000 | 150           |
| ANASWARA C             | Chavalakkaran(OBC | M.A.History                | II<br>Year  | D                         | 48000                        | 600     | 0    | 0             |

Amount for Institution: 3000

Grant for Students: 17350





Logout

Thrissur



designed and developed by Centre for Development of Imaging Technology (C-DIT) www.cdit.org





1/1





Logout

Thrissur









Welcome TSR\_1226\_P(Principal)Home

Logout



Thrissur













Logout

Thrissur









Logout

Thrissur









Logout

Thrissur











ut

Thrissur



designed and developed by Centre for Development of Imaging Technology (C-DIT) www.cdit.org



AMEL COLLE

ALA- 680









Thrissur















Thrissur











Logout



Thrissur













Welcome TSR\_1226\_P(Principal)Home Logout

Thrissur

| bel        |      |            |                   |                 |                           |                              |      |                 |
|------------|------|------------|-------------------|-----------------|---------------------------|------------------------------|------|-----------------|
| riod of Cl | im : | December : | 2015-Month        | ly Claim        | View Claim Statement      | with Shortage                |      |                 |
| otal No.o  | Stud | lents: 1   |                   | Total A         | mount: 2540               |                              |      |                 |
| Na         | ne:  | Caste      | Course            | Year            | Hos