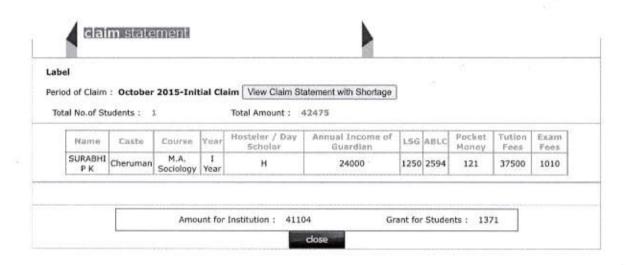

-------------------|-------------|---------------------------|------------------------------|------|--------|
| SUCHITHRA S       | Malasar  | B.A.<br>Sociology | II Year     | н                         | 24000                        | 2119 | 150    |
| CHITHRA<br>SUBRAN | Mannan   | B.A.<br>Sociology | III<br>Year | н                         | 12000                        | 2119 | 150    |
| AKHILA V B        | Kurumans | B.A.<br>Sociology | I Year      | н                         | 35000                        | 2119 | 150    |

Amount for Institution:

Grant for Students: 450

close

designed and developed by Centre for Development of Imaging Technology (C-DIT) www.cdit.org





designed and developed by C-DIT) Centre for Development of Imaging Technology (C-DIT)





Logout

Thrissur













Welcome TSR\_1226\_P(Principal)Home

Logout

Thrissur

|  | m |  |  |  |
|--|---|--|--|--|
|  |   |  |  |  |

Period of Claim: November 2015-Monthly Claim View Claim Statement with Shortage

Total No. of Students: 9

Total Amount: 15400

| Name                | Caste     | Course             | Year      | Hosteler / Day<br>Scholar | Annual Income of<br>Guardian | Stipend | ABLC | Pocket |
|---------------------|-----------|--------------------|-----------|---------------------------|------------------------------|---------|------|--------|
| AMRUTHA M P         | Kannakkan | M.A.History        | I<br>Year | н                         | 32000                        | 0       | 3000 | 150    |
| AMBIKA P V          | Kanakkan  | M.A.History        | 1<br>Year | н