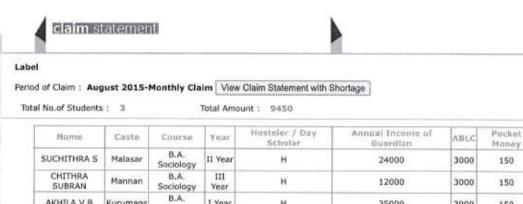

View Claim Statement with Shortage

Total No. of Students: 2

Total Amount: 6300

| Name              | Caste   | Course            | Year        | Hosteler / Day<br>Scholar | Annual Income of<br>Guardian | VBrc | Packet |
|-------------------|---------|-------------------|-------------|---------------------------|------------------------------|------|--------|
| SUCHITHRA S       | Malasar | B.A.<br>Sociology | II Year     | н                         | 24000                        | 3000 | 150    |
| CHITHRA<br>SUBRAN | Mannan  | B.A.<br>Sociology | III<br>Year | н                         | 12000                        | 3000 | 150    |

Amount for Institution: 6000

RMEL COLL

Grant for Students: 300







AKHILA V B

Kurumans





Welcome TSR\_1226\_P(Principal)Home

Logout

Thrissur



Amount for Institution: 9000

MEL COLL

Sociology

I Year

Grant for Students: 450

35000

3000

150

close

н











Logout



Thrissur











SC ST DEVELOPMENT DEPARTMENT GOVERNMENT OF KERALA

Welcome TSR\_1226\_P(Principal)Home



Thrissur

| 4 | claim statement |  |
|---|-----------------|--|
| h |                 |  |

Label

Period of Claim : June 2015-Initial Claim View Claim Statement with Shortage

Total No.of Students: 6

Total Amount: 29520

| Name              | Caste | Course          | Year       | Hosteler / Day<br>Scholar | Annual Income of<br>Guardian | LSG | Stipend | Tution<br>Fees | Special<br>Fees | Exam<br>Fees |
|-------------------|-------|-----------------|------------|---------------------------|------------------------------|-----|---------|------------