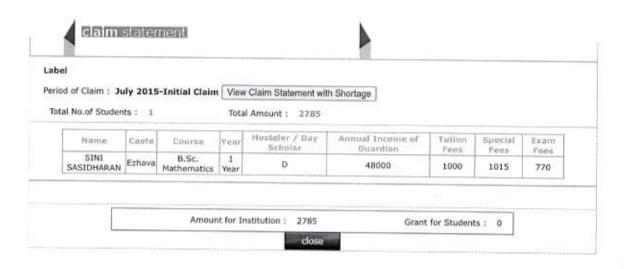

|
| NEETHU ANTU           | RC                     | B.Sc.<br>Mathematics | I<br>Year | D | 27000  | 1000 | 1015 | 770 |
| ASHLY SANI            | RCSC                   | B.Sc. Chemistry      | I<br>Year | D | 60000  | 1000 | 1415 | 770 |
| AKHILA M V            | RC                     | B,Sc. Chemistry      | I<br>Year | D | 36000  | 1000 | 1415 | 770 |
| AKSHARA<br>KRISHNAN   | Nair                   | B.Sc. Chemistry      | I<br>Year | D | 42000  | 1000 | 1415 | 770 |
| DHANYA K<br>POULOSE   | RC                     | B.Sc. Chemistry      | I<br>Year | D | 100000 | 1000 | 1415 | 770 |
| NISSI FRANCIS         | Christian<br>Pentacost | B.Sc. Chemistry      | I<br>Year | D | 24600  | 1000 | 1415 | 770 |

Amount for Institution: 140495 Grant for Students: 0











Logaut

Thrissur













Logout



Thrissur

# Gaim sia content

Label

Period of Claim: August 2015-Initial Claim View Claim Statement with Shortage

Total No. of Students: 21

Total Amount: 61585

| Nume                  | Caste  | Course                     | Vear      | Hosteler / Day<br>Scholar | Annual Income of<br>Guardian | Tution<br>Fees | Special<br>Fees | Exam |
|-----------------------|--------|----------------------------|-----------|---------------------------|------------------------------|----------------|-----------------|------|
| PRASADHINI<br>PRASAD  | Ezhava | B.A. Functional<br>English | I<br>Year | D                         | 36000                        | 1000           | 1015            | 770  |
| KAVYA V K             | Ezhava | B.A. Functional<br>English | I<br>Year | D