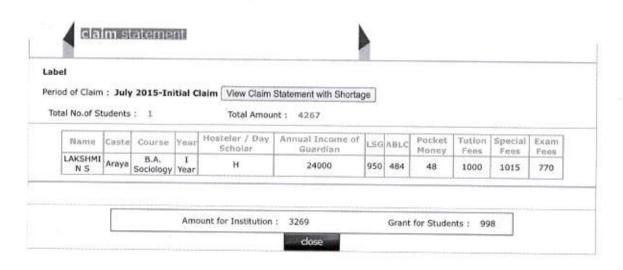

ics | I<br>Year | D | 36000 | 600 | 0    | 0   |
| ANAKHA N R          | Dheevara       | B.Sc. Applied<br>Physics | I<br>Year | D | 54000 | 500 | 0    | 0   |
| ASWATHY A B         | Valan          | B.A. Politics            | I<br>Year | D | 32000 | 500 | 0    | 0   |
| MANEESHA T M        | Araya          | B.A. Politics            | I<br>Year | D | 22000 | 600 | 0    | 0   |
| SREEJITHA JAYARAJ K | Ezhavathi(OBC) | B.Com                    | I<br>Year | D | 42000 | 500 | 0    | 0   |
| ARATHI P A          | Araya          | B.A. Politics            | I<br>Year | D | 36000 | 600 | 0    | 0   |
| ANU SHAJI           | X-Pulaya       | B.A. Sociology           | I<br>Year | н | 21000 | 0   | 3000 | 150 |

Amount for Institution: 18000

Grant for Students: 21800









Logout

Thrissur













SC ST DEVELOPMENT DEPARTMENT GOVERNMENT OF KERALA

Welcome TSR\_1226\_P(Principal)Home Logout

Thrissur

## claim statement

Label

Period of Claim: November 2015-Monthly Claim View Claim Statement with Shortage

| Name                              | Caste                                   | Соитня                       | Year        | Hosteler /<br>Day Scholar | Annual Income<br>of Guardian | Stipend | ABLO | Pocke |
|-----------------------------------|-----------------------------------------|------------------------------|-------------|---------------------------|------------------------------|---------|------|-------|
| U M UCNA                          | Kudumbi                                 | BBA                          | I<br>Year   | D                         | 3428