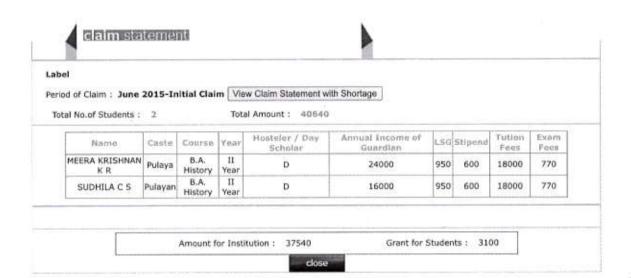

| Name              | Caste    | Course            | Year        | Hosteler / Day<br>Scholar | Annual Income of<br>Guardian | ABLC | Pocket |
|-------------------|----------|-------------------|-------------|---------------------------|------------------------------|------|--------|
| AKHILA V B        | Kurumans | B.A.<br>Sociology | I Year      | н                         | 35000                        | 3000 | 150    |
| SUCHITHRA S       | Malasar  | B.A.<br>Sociology | II Year     | н                         | 24000                        | 3000 | 150    |
| CHITHRA<br>SUBRAN | Mannan   | B.A.<br>Sociology | III<br>Year | н                         | 12000                        | 3000 | 150    |

Amount for Institution: 9000

Grant for Students: 450

close







Logout

Thrissur















Logaut

Thrissur

# claim statement

Label

Period of Claim : October 2015-Monthly Claim View Claim Statement with Shortage

Total No. of Students: 93

Total Amount: 79400

|        | Name                    | Caste    | Course                     | Year        | Hosteler / Day<br>Scholar | Annual Income of<br>Guardian | Stipend | ABLC | Pocke<br>Mone |
|--------|-------------------------|----------|----------------------------|-------------|---------------------------|------------------------------|---------|------|---------------|
|        | MINNU<br>UNNIKRISHNAN   | Pulaya   | B.A. Functional<br>English | II<br>Year  | D                         | 20000                        | 600     | 0    | 0             |
|        | SREELAKSHMI C U         | Vettuvan | B.A. Functional<