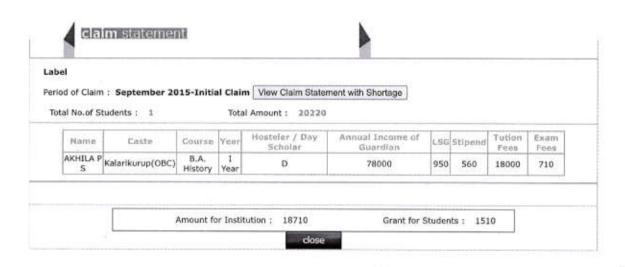

70  |
| NIVYA T K            | Kudumbi               | B.Sc.<br>Mathematics          | I<br>Year | D                            | 54876                              | 950 | 403     | 0    | 0               | 1000  | 1015            | 770  |
| VISMAYA B            | Kudumbi               | B.Sc.<br>Mathematics          | I<br>Year | D                            | 90000                              | 950 | 484     | 0    | 0               | 1000  | 1015            | 770  |
| SRUTHI A S           | Kudumbi               | B.Sc.<br>Chemistry            | I<br>Year | D                            | 48000                              | 950 | 484     | 0    | 0               | 1000  | 1415            | 770  |

Amount for Institution: 147911

Grant for Students: 25710

ciose





Logout

Thrissur









Logout

Thrissur







SC ST DEVELOPMENT
DEPARTMENT
GOVERNMENT OF KERALA

Welcome TSR\_1226\_P(Principal)Home

Logout

Thrissur



designed and developed by Centre for Development of Imaging Technology (C-DIT) www.cdit.org





AMEL COLLE

DISTRIBUTION SYSTEM

Thrissur



designed and developed by Centre for Development of Imaging Technology (C-DIT) www.cdit.org ap of page









Logout

Thrissur

#### claim statement

J.L.A. A. MICHAEL PRINCIPAL MAN

Label

Period of Claim: August 2015-Monthly Claim View Claim Statement with Shortage

Total No. of Students: 31

Total Amount: 20350

| Name                   | Caste              | Course                     | Year        | Hosteler / Day<br>Scholar | Annual Income of<br>Guardian | Stipend | ABLC | Pocks<br>Mone |
|---------------