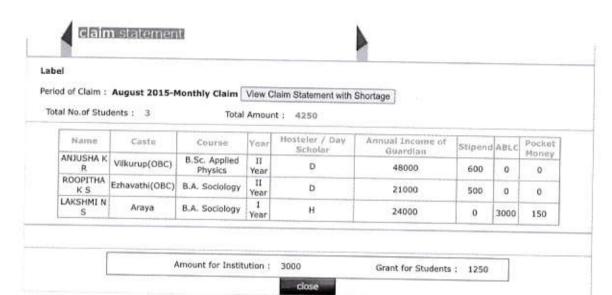

| iotai                    | Amoui      | 1 4250                    |                              |         |      |        |
| Name            | Caste          | Course                   | Year       | Hosteler / Day<br>Scholar | Annual Income of<br>Guardian | Stipend | ABLC | Pocket |
| ANJUSHA K<br>R  | Vilkurup(OBC)  | B.Sc. Applied<br>Physics | II<br>Year | D                         | 48000                        | 600     | 0    | 0      |
| ROOPITHA<br>K S | Ezhavathi(OBC) | B.A. Sociology           | II<br>Year | D                         | 21000                        | 500     | 0    | 0      |
| LAKSHMI N       | Araya          | B.A. Sociology           | I<br>Year  | н                         | 24000                        | 0       | 3000 | 150    |













Thrissur













Logout

Thrissur

# claim statement

Label

Period of Claim: August 2015-Monthly Claim View Claim Statement with Shortage

Total No. of Students: 22

Total Amount: 22700

| Name                              | Castn                    | Соитье                     | Year        | Hosteler /<br>Day Scholar | Annual Income<br>of Guardian | Stipend | ABLC | Poclo<br>Mone |
|-----------------------------------|--------------------------|----------------------------|-------------|---------------------------|------------------------------|---------|------|---------------|
| KALARIKKAL VINAYA<br>UNNIKRISHNAN | Kalarikurup(OBC)         | B.Sc. Zoology              | I<br>Year   | D                         | 114000                       | 500     | 0    | 0             |
| SAUMYA S NAIR