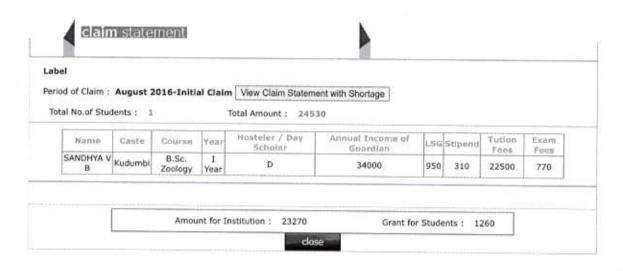

>Year | Н                            | 18000  | 950 | 0       | 2451 | 87              | 1000           | 1015            | 770  |
| RESHMA<br>K S      | Kudumbi            | B. Com. Finance | I<br>Year | D                            | 24000  | 950 | 290     | 0    | 0               | 18000          | 0               | 710  |
| ATHIRA<br>M S      | Chavalakkaran(OBC) | B.A. Politics   | 1<br>Year | D                            | 42000  | 950 | 348     | 0    | 0               | 18000          | 0               | 770  |
| ATHULYA<br>VINCENT | X-Pulaya           | B.A. Sociology  | I<br>Year | н                            | 28000  | 950 | 0       | 1403 | 24              | 1000           | 1015            | 770  |

Amount for Institution: 46904

Grant for Students: 4549







ut

Thrissur













Welcome TSR\_1226\_P[Principal]Home

Logout

Thrissur

# dam salement

Label

Period of Claim: July 2016-Monthly Claim View Claim Statement with Shortage

Total No.of Students: 62

Total Amount: 51199

| Name              | Caste                    | Course                    | Year          | Hosteler /<br>Day Scholar | Annual Income | Stipeno | ABLO | Potke |
|-------------------|--------------------------|---------------------------|---------------|---------------------------|---------------|---------|------|-------|
| VIMITHA O M       | Kudumbi                  | B.A. Functions<br>English | el II<br>Year | D D                       | 36000         | 600     | 0    | Мопе  |
| SAUMYA S NAIR     | Veluthedath<br>Nair(OBC) | B.A. Functiona<br>English |               | н