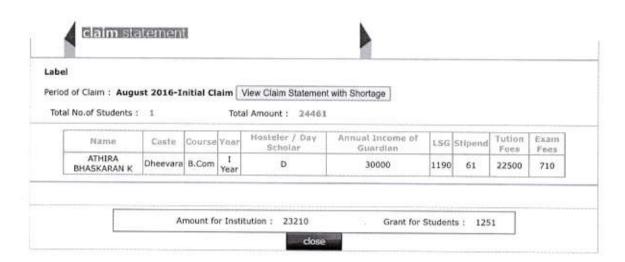

| B.Sc.<br>Mathematics     | II<br>Year  | D | 48000 | 1000 | 935  | 760 |
| ALEENA BABU           | RC                 | B.Sc.<br>Mathematics     | II<br>Year  | D | 30000 | 1000 | 935  | 760 |
| JOSE V                | Syrian<br>Catholic | B.Sc.<br>Mathematics     | II<br>Year  | D | 24700 | 1000 | 935  | 760 |
| NEETHU ANTU           | RC                 | B.Sc.<br>Mathematics     | II<br>Year  | D | 27000 | 1000 | 935  | 760 |
| ANJU BABU             | RC                 | B.Sc. Applied<br>Physics | III<br>Year | D | 30000 | 1000 | 1040 | 895 |
| SALOMY P L            | RC                 | B.Sc. Applied<br>Physics | III<br>Year | D | 60000 | 1000 | 1040 | 895 |

Amount for Institution; 309515

Grant for Students: 0

close









Logout

Thrissur













Logout

Thrissur













Logout



Thrissur



Period of Claim : September 2016-Monthly Claim | View Claim Statement with Shortage

Total No. of Students: 5

| Noma               | Caste              | Course         | Year      | Hosteler / Day<br>Scholar | Annual Income of<br>Guardian | Stipend | ABLC | Pocket |
|--------------------|--------------------|----------------|-----------|---------------------------|------------------------------|---------|------|--------|
| ATHIRA M S         | Chavalakkaran(OBC) | B.A. Politics  | I<br>Year | D                         | 42000                        | 600     | 0    | 0      |
| ATHULYA<br>VINCENT | X-Pulaya           | B.A. Sociology | I<br>Year | н                         | 28000                        | 0       | 2613 | 150    |
| RESHMA K S         |