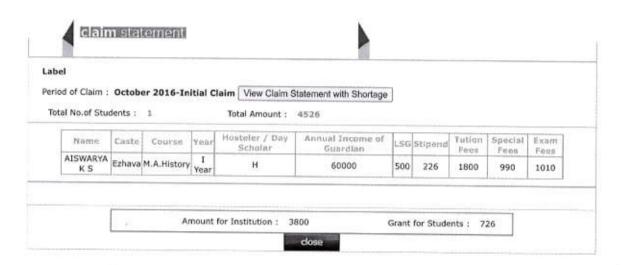

I   | Ezhava     | M.Sc.<br>Botany | II<br>Year | D                         | 24000                        | 500 | 200     | 1800           | 1985            | 985  |
| DEEPA V D        | Ezhava     | M.A.History     | II<br>Year | D                         | 19000                        | 500 | 200     | 1800           | 785             | 1210 |
| ASWATHY<br>O A   | Ezhava     | M.A.History     | II<br>Year | D                         | 60000                        | 500 | 200     | 1800           | 785             | 1210 |
| SILPA<br>SAHAJAN | Viswakarma | M.Sc.<br>Botany | II<br>Year | D                         | 60000                        | 500 | 200     | 1800           | 1985            | 985  |

Amount for Institution:

29490

Grant for Students: 4950











Logout

Thrissur









Welcome TSR\_1226\_P(Principal)Home



Thrissur

## claim statement

Label

Period of Claim: September 2016-Initial Claim View Claim Statement with Shortage

Total No. of Students: 2

Total Amount: 10447

| Nome             | Caste  | Course          | Ynar      | Hosteler / Day<br>Scholar | Annual Income of<br>Guardian | LSG | Stipend | Tution<br>Fees | Special<br>Fees | Exam |
|------------------|--------|-----------------|-----------|---------------------------|------------------------------|-----|---------|----------------|-----------------|------|
| RINI M A         | Ezhava | M.A.History     | I<br>Year | D                         | 36000                        | 500 | 147     | 1800           | 990             | 1010 |
| JAYADURGA<br>A V | Ezhava | M.Sc.<br>Botany | I<br>Yea