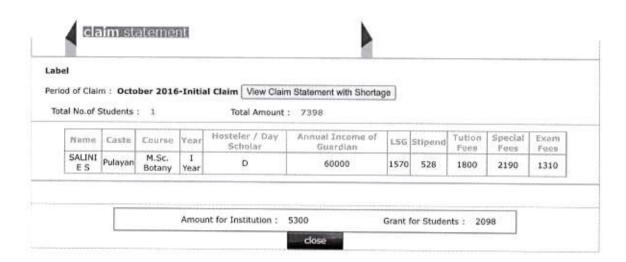

| 0       | 2774 | 150    |
| CHANDNI C C         | Vettuvan | B.Com                      | I<br>Year | н                         | 120000                       | 0       | 2613 | 150    |
| HEERA P V           | Pulaya   | B.Sc. Botany               | 1<br>Year | D                         | 42000                        | 750     | 0    | 0      |
| VIDINI P            | Cheruman | B.A. Sociology             | I<br>Year | н                         | 24000                        | 0       | 2774 | 150    |
| SAGEESHNAMOL<br>N S | Vettuvan | B.A. Sociology             | 1<br>Year | D                         | 48000                        | 750     | 0    | 0      |

Amount for Institution: 10532

Grant for Students: 5850









Welcome TSR\_1226\_P(Principal)Home

out

Thrissur













Welcome TSR\_1226\_P(Principal)Home

Logout





Period of Claim: November 2016-Monthly Claim View Claim Statement with Shortage

Total No. of Students: 93

Total Amount: 105250

| Name                  | Caste                      | Course                                    | Year          | Hosteler / Day<br>Scholar | Annual Income of<br>Guardian | Stipen | d ABL | Pock  |
|-----------------------|----------------------------|-------------------------------------------|---------------|---------------------------|------------------------------|--------|-------|-------|
| BILSHA BALAN          | Pulaya                     | B.A. Functiona<br>English                 | l I<br>Year   | D                         | 36000                        | 600    | 0     | Mane  |
| SARANYA V