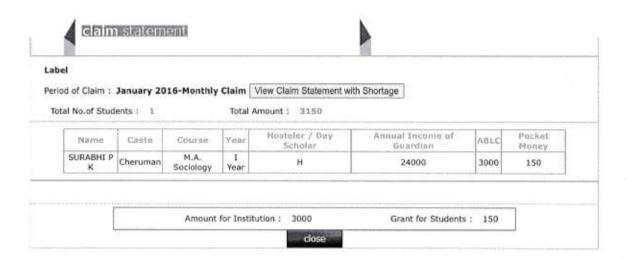

Ynar        | Hosteler / Day<br>Scholar | Annual Income of<br>Guardian | ABLC | Pocket |
|-------------------|----------|-------------------|-------------|---------------------------|------------------------------|------|--------|
| AKHILA V B        | Kurumans | B.A.<br>Sociology | I Year      | н                         | 35000                        | 3000 | 150    |
| SUCHITHRA S       | Malasar  | B.A.<br>Sociology | II Year     | н                         | 24000                        | 3000 | 150    |
| CHITHRA<br>SUBRAN | Mannan   | B.A.<br>Sociology | III<br>Year | н                         | 12000                        | 3000 | 150    |

Amount for Institution: 9000

Grant for Students: 450

close











Logout

Thrissur











Logout

Thrissur







Logout

Thrissur











Logout

Thrissur



Label

Period of Claim : February 2016-Monthly Claim View Claim Statement with Shortage

Total No.of Students: 106

Total Amount: 99750

| Name                    | Coste    | Course                         | Year               | Hosteler / Day<br>Scholar | Annual Income of<br>Guardian | Stipend | ABLC | Pocket<br>Money |    |
|-------------------------|----------|--------------------------------|--------------------|---------------------------|------------------------------|---------|------|-----------------|----|
| MINNU<br>UNNIKRISHNAN   | Pulaya   | B.A. Functional<br>English     | II<br>Year         | D                         | 20000                        | 600     | 0    | 0               |    |
| SREELAKSHMI C U         | Vettuvan | B.A. Functional<br