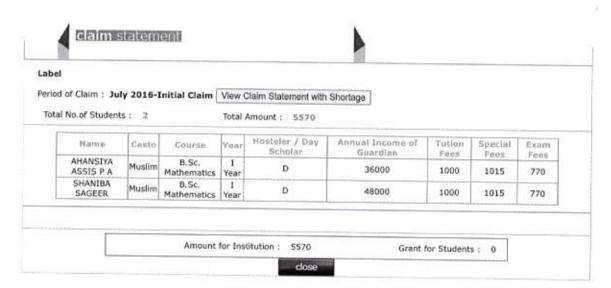

| Asari             | B.Sc. Applied<br>Physics | I<br>Year | D                         | 36000                        | 1000           | 1415            | 770  |
| SREEKUTTY A<br>M    | Thiyya            | B.A. Sociology           | I<br>Year | D                         | 42000                        | 1000           | 1015            | 770  |
| SETHULAKSHMI<br>P S | Kallasari         | B.Sc. Chemistry          | I<br>Year | D                         | 36000                        | 1000           | 1415            | 770  |
| VISMAYA S P         | Thlyya            | B.Sc. Botany             | I<br>Year | н                         | 48000                        | 1000           | 1565            | 770  |

Amount for Institution:

15275

Grant for Students: 0

close



Logout



Thrissur













ut |

Thrissur















Thrissur



Label

Period of Claim : September 2016-Initial Claim View Claim Statement with Shortage

Total No. of Students: 3

Total Amount: 9305

| Name               | Castn      | Course                   | Year      | Hosteler / Day<br>Scholar | Annual Income of<br>Guardian | Tution<br>Feas | Special<br>Fees | Exam |
|--------------------|------------|--------------------------|-----------|---------------------------|------------------------------|----------------|-----------------|------|
| ANJANA<br>MOHANAN  | Ezhava     | B.Sc. Applied<br>Physics | I<br>Year | D                         | 30000                        | 1000           | 1415            | 770  |
| JINISHA MOL<br>K K | Viswakarma | B.Sc.<br>Mathematics     | I<br>Year | D