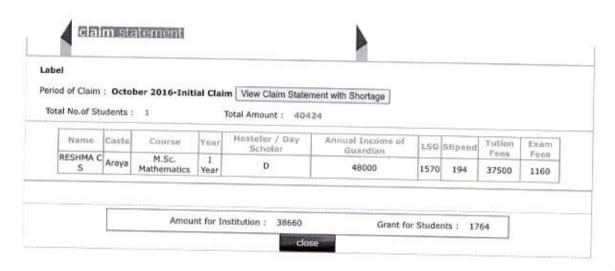

| BBA                      | III<br>Year         | D | 24000  | 500 | 0 | 0  |
| NIKHILA K S                       | Chavalakkaran(OBC)       | BCA                      | III<br>Year         | D | 36000  | 600 | 0 | 0  |
| ASHITHA T M                       | Kudumbi                  | BCA                      | II<br>Year          | D | 24000  | 600 | 0 | 0  |
| ANJU M U                          | Kudumbi                  | BBA                      | II<br>Year          | D | 342848 | 500 | 0 | 0  |
| SWATHI K R                        | Dheevara                 | M.A.History              | II<br>Year          | D | 35000  | 600 | 0 | 0  |

Amount for Institution: 28000

Grant for Students: 34700

close











Thrissur











Welcome TSR\_1226\_P(Principal)Home

Logout



Thrissur













Welcome TSR\_1226\_P(Principal)Home

Logout



Thrissur



Label

Period of Claim : August 2016-Monthly Claim View Claim Statement with Shortage

Total No. of Students: 4

Total Amount: 8400

| Name               | Caste              | Course         | Year      | Hosteler / Day<br>Scholar | Annual Income of<br>Guardian | Stipend | TRUSE C. | Pocket |
|--------------------|--------------------|----------------|-----------|---------------------------|------------------------------|---------|----------|--------|
| ATHIRA M S         | Chavalakkaran(OBC) | B.A. Politics  | I<br>Year | D                         | 42000                        | 600     | 0        | 0      |
| ATHULYA<br>VINCENT | X-Pulaya           | B.A. Sociology | 1<br>Year | н                         | 28000