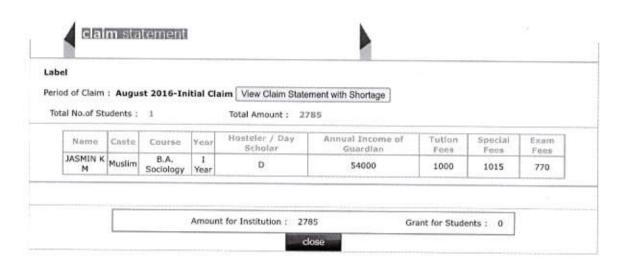

Applied<br>Physics | I<br>Year | D                         | 36000                        | 1000           | 1415            | 770  |
| SREEKUTTY A<br>M    | Thiyya            | B.A. Sociology           | I<br>Year | D                         | 42000                        | 1000           | 1015            | 770  |
| SETHULAKSHMI<br>P S | Kallasari         | B.Sc. Chemistry          | I<br>Year | D                         | 36000                        | 1000           | 1415            | 770  |
| VISMAYA S P         | Thlyya            | B.Sc. Botany             | I<br>Year | н                         | 48000                        | 1000           | 1565            | 770  |

Amount for Institution:

15275

Grant for Students: 0

close



Logout



Thrissur













ut |

Thrissur















Thrissur



Label

Period of Claim : September 2016-Initial Claim View Claim Statement with Shortage

Total No. of Students: 3

Total Amount: 9305

| Name               | Castn      | Course                   | Year      | Hosteler / Day<br>Scholar | Annual Income of<br>Guardian | Tution<br>Feas | Special<br>Fees | Exam |
|--------------------|------------|--------------------------|-----------|---------------------------|------------------------------|----------------|-----------------|------|
| ANJANA<br>MOHANAN  | Ezhava     | B.Sc. Applied<br>Physics | I<br>Year | D                         | 30000                        | 1000           | 1415            | 770  |
| JINISHA MOL<br>K K | Viswakarma | B.Sc.<br>Mathematics     | I<br>Year | D                         | 28000