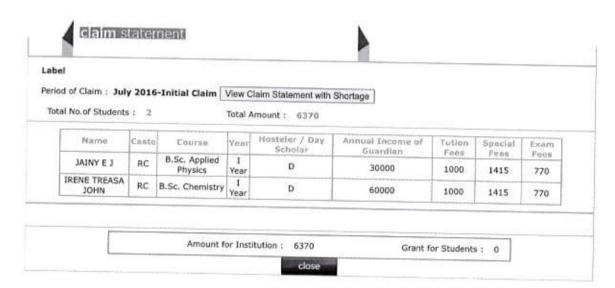

iology           | 1<br>Year | D                         | 18000                        | 1000           | 1015            | 770  |
| JEESMA JOJO                | RC                    | B.Sc.<br>Mathematics     | I<br>Year | D                         | 20000                        | 1000           | 1015            | 770  |
| SANDRA V P                 | Ezhava                | B.Sc. Applied<br>Physics | I<br>Year | D                         | 36000                        | 1000           | 1415            | 770  |
| YOU YMMIN                  | RC                    | B.Sc.<br>Mathematics     | 1<br>Year | D                         | 40000                        | 1000           | 1015            | 770  |

Amount for Institution: 68255

Grant for Students: 0









Logout



Thrissur













Welcome TSR\_1226\_P(Principal)Home

Logout



Thrissur

| 1 | claim statement                     |
|---|-------------------------------------|
| 4 | CHARLES A MICROSCOPING BURNING BURN |

Label

Period of Claim : September 2016-Initial Claim View Claim Statement with Shortage

Total No.of Students: 5

Total Amount: 15425

| Name           | Name Caste Course |                          | Year      | Hosteler / Day<br>Scholar | Annual Income of<br>Guardian | Tutlon<br>Fees | Special<br>Fees | Exam<br>Fcc9 |  |
|----------------|-------------------|--------------------------|-----------|---------------------------|------------------------------|----------------|-----------------|--------------|--|
| NIVYA R S      | Ezhava            | B.Sc. Applied<br>Physics | I<br>Year | D