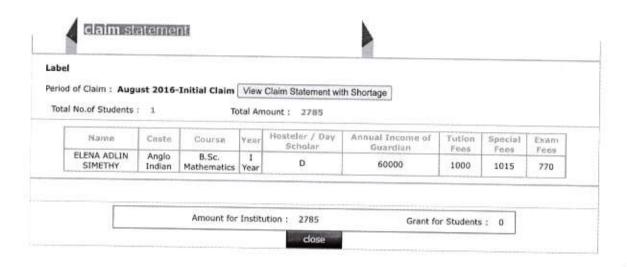

---|------------|--------------------------|-----------|---------------------------|------------------------------|----------------|-----------------|------|
| ANJANA<br>MOHANAN  | Ezhava     | B.Sc. Applied<br>Physics | I<br>Year | D                         | 30000                        | 1000           | 1415            | 770  |
| JINISHA MOL<br>K K | Viswakarma | B.Sc.<br>Mathematics     | I<br>Year | D                         | 28000                        | 1000           | 1015            | 770  |
| PRAJEESHA C<br>M   | Asari      | B.Sc. Botany             | I<br>Year | D                         | 30000                        | 1000           | 1565            | 770  |

Amount for Institution: 9305

Grant for Students: 0









Welcome TSR\_1226\_P(Principal)Home

out

Thrissur



designed and developed by Centre for Development of Imaging Technology (C-DIT) www.cdit.org

Date.....







Welcome TSR\_1226\_P(Principal)Home

Logout



Thrissur



Amount for Institution: 8755

Grant for Students: 0

MELCO

A- 680

close









Logaut



## claim statement

Period of Claim : June 2016-Initial Claim View Claim Statement with Shortage

Total No.of Students: 32

Total Amount: B8430

| Name                   | Caste                  | Cauree                            | Year         | Hosteler / Day<br>Scholar | Annual Income of<br>Guardian | Tution  | Special<br>Fees | Exa |
|------------------------|------------------------|-----------------------------------|--------------|---------------------------|------------------------------|---------|-----------------|-----|