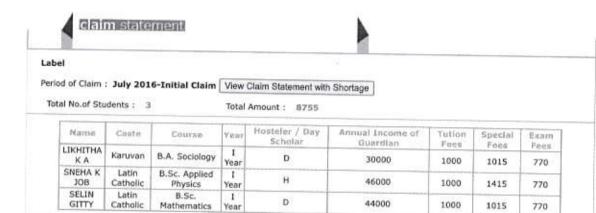

>MOHANAN  | Ezhava     | B.Sc. Applied<br>Physics | I<br>Year | D                         | 30000                        | 1000           | 1415            | 770  |
| JINISHA MOL<br>K K | Viswakarma | B.Sc.<br>Mathematics     | I<br>Year | D                         | 28000                        | 1000           | 1015            | 770  |
| PRAJEESHA C<br>M   | Asari      | B.Sc. Botany             | I<br>Year | D                         | 30000                        | 1000           | 1565            | 770  |

Amount for Institution: 9305

Grant for Students: 0









Welcome TSR\_1226\_P(Principal)Home

out

Thrissur



designed and developed by Centre for Development of Imaging Technology (C-DIT) www.cdit.org

Date.....







Welcome TSR\_1226\_P(Principal)Home

Logout



Thrissur



Amount for Institution: 8755

Grant for Students: 0

MELCO

A- 680

close









Logaut



## claim statement

Period of Claim : June 2016-Initial Claim View Claim Statement with Shortage

Total No.of Students: 32

Total Amount: B8430

| Name                   | Caste                  | Cauree                            | Year         | Hosteler / Day<br>Scholar | Annual Income of<br>Guardian | Tution  | Special<br>Fees | Exa |
|------------------------|------------------------|-----------------------------------|--------------|---------------------------|------------------------------|---------|-----------------|-----|
| KRISHNAPRIYA K<br>D    | Thiyya                 | B.A. Functiona<br>English         | i II<br>Year | D                         | 48000                        | 1000