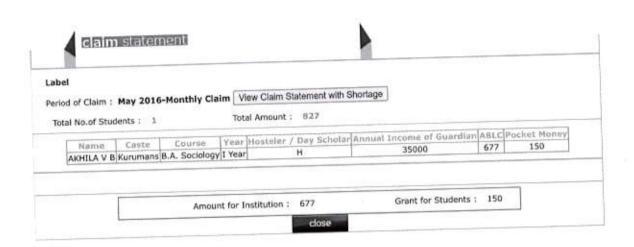

| 0       | 3500 | 150            |
| SHITHAMOL C.T.           | Padanna    | M.A.History     | II<br>Year | D                         | 18000                        | 600     | 0    | 0              |
| GREESHMA<br>RAMACHANDRAN | Perumannan | M.Sc.<br>Botany | II<br>Year | D                         | 24000                        | 600     | 0    | 0              |
| DHANISHA TK              | Velan      | M.Sc.<br>Botany | II<br>Year | D                         | 20000                        | 600     | 0    | 0              |
| SARANYA P S              | Parayan    | M.Com           | II<br>Year | D                         | 30000                        | 600     | 0    | 0              |

Amount for Institution: 3500

Grant for Students: 2550

close









Logout

Thrissur











SC ST DEVELOPMENT DEPARTMENT GOVERNMENT OF KERALA

Welcome TSR\_1226\_P(Principal)Home

Thrissur



Label

Period of Claim: April 2016-Monthly Claim View Claim Statement with Shortage

Total No.of Students: 4

Total Amount : 2777

| Name                | Custe    | Course            | Year        | Hosteler / Day<br>Scholar | Annual Income of<br>Guardian | ABLC | Pocket |
|---------------------|----------|-------------------|-------------|---------------------------|------------------------------|------|--------|
| AKHILA V B          | Kurumans | B.A.<br>Sociology | 1 Year      | н                         | 35000                        | 0    | 150    |
| CHITHRA<br>BASKARAN | Malayan  | M.A.<br>Sociology | I Year      | н                         | 20000                        |