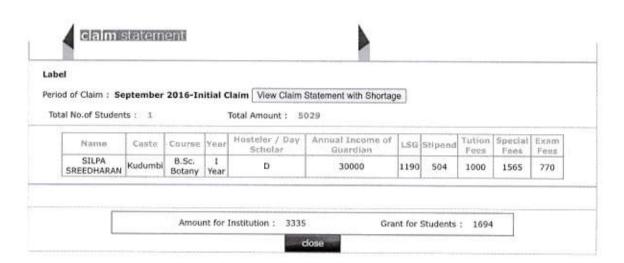

| 42000                        | 600     | 0    | 0      |
| ATHULYA<br>VINCENT | X-Pulaya           | B.A. Sociology | I<br>Year | н                         | 28000                        | 0       | 2613 | 150    |
| RESHMA K S         | Kudumbi            | B.Com.Finance  | I<br>Year | D                         | 24000                        | 500     | 0    | 0      |
| SANDHYA V B        | Kudumbi            | B.Sc. Zoology  | 1<br>Year | D                         | 34000                        | 600     | 0    | 0      |
| SUNI N             | Veerasalva(OBC)    | B.A. Sociology | I<br>Year | Н                         | 18000                        | 0       | 2774 | 150    |

Amount for Institution:

Grant for Students: 2000









Date ....

out

Thrissur













Thrissur

## claim statement

Label

Period of Claim : September 2016-Monthly Claim View Claim Statement with Shortage

Total No. of Students: 5

Total Amount: 7936

| Name                | Caste          | Course                   | Year      | Hosteler / Day<br>Scholar | Annual Income of<br>Guardian | Stipend | ABLC | Packet |
|---------------------|----------------|--------------------------|-----------|---------------------------|------------------------------|---------|------|--------|
| SWATHI<br>LAKSHMI M | Dheevara       | B.A. Politics            | I<br>Year | н                         | 36000                        | 0       | 2774 | 190    |
| HARITHA V S         | Агауа          | B.Sc. Applied<br>Physics | 1<br>Year | D                         | 60000