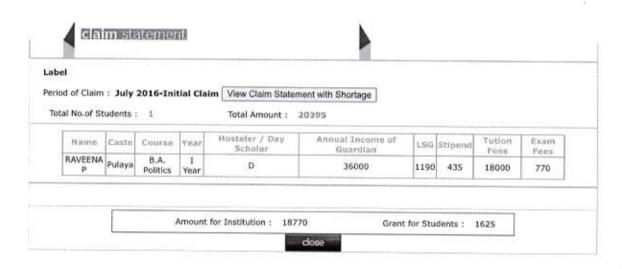

>Sociology | I Year      | н                         | 24000                        | 3500 | 190    |
| DHANYA A R          | Muthuvan | B.A.<br>Sociology | I Year      | н                         | 18000                        | 2917 | 190    |
| SUCHITHRA S         | Malasar  | B.A.<br>Sociology | III<br>Year | н                         | 24000                        | 3500 | 190    |
| AKHILA V B          | Kurumans | B.A.<br>Sociology | II Year     | н                         | 35000                        | 3500 | 190    |
| CHITHRA<br>BASKARAN | Malayan  | M.A.<br>Sociology | II Year     | н                         | 20000                        | 3500 | 190    |

Amount for Institution: 16917

Grant for Students: 950









Logout

Welcome TSR\_1226\_P(Principal)Home



Thrissur











Logout

Welcome TSR\_1226\_P(Principst)Home



Thrissur

| bel<br>ind of Claim | Octo   | har 201 | e-Yelsi   | al Claim May Claim S      | Statement with Shortage      |      |         |        |              |
|---------------------|--------|---------|-----------|---------------------------|------------------------------|------|---------|--------|--------------|
| otal No.of St       |        |         |           | Total Amount :            | 40883                        |      |         |        |              |
| Name                | Caste  | Course  | Year      | Hosteler / Day<br>Scholar | Annual Income of<br>Guardian | LSG  | Stipend | Tution | Exam<br>Fees |
| SARIGA I            | Pulaya | M.Com   | I<br>Year | D                         | 60000                        |