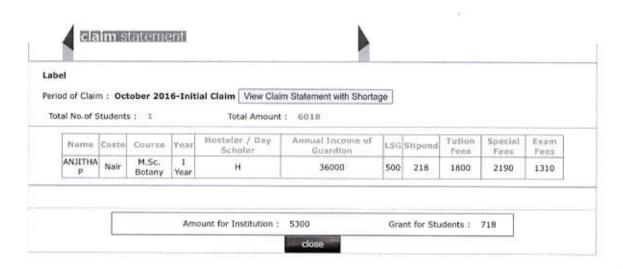

Caste | Course          | Year      | Hosteler / Day<br>Scholar | Annual Income of<br>Guardian | LSG | Stipend | Tution<br>Fees | Special<br>Fees | Exam<br>Fees |
|------------------|-------|-----------------|-----------|---------------------------|------------------------------|-----|---------|----------------|-----------------|--------------|
| SANDRA K O       | RC    | M.Sc.<br>Botany | I<br>Year | D                         | 60000                        | 500 | 200     | 1800           | 2190            | 1310         |
| ANISHA<br>CHACKO | RC    | M.Sc.<br>Botany | I<br>Year | D                         | 36000                        | 500 | 200     | 1800           | 2190            | 1310         |

Amount for Institution: 10600

Grant for Students: 1400









Logout

Thrissur















Thrissur

| bel  |                 |         |             |           |                           |                              |      |         |                |                 |              |
|------|-----------------|---------|-------------|-----------|---------------------------|------------------------------|------|---------|----------------|-----------------|--------------|
| rioc | d of Claim:     | October | 2016-Initia | al Clai   | m View Claim Sta          | tement with Shortage         |      |         |                |                 |              |
| ota  | No.of Stude     | ents: 2 | 1           |           | Total Amount: 8           | 842                          |      |         |                |                 |              |
|      | Name