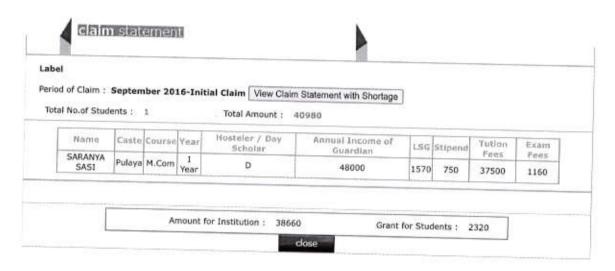

ortage            |         |      |        |
| No.of Stud |           |                 |           | otal Amount: 3432         |                              |         |      |        |
| Name       | Caste     | Course          | Year      | Hosteler / Day<br>Scholar | Annual Income of<br>Guardian | Stipeno | ABLC | Packet |
| CHANDNI C  | Vettuvan  | B.Com           | Year      | н                         | 120000                       | 0       | 2532 | 150    |
| HEERA P V  | Pulaya    | B.Sc.<br>Botany | I<br>Year | D                         | 42000                        | 750     | 0    | 0      |

designed and developed by Centre for Development of Imaging Technology (C-DIT) www.cdit.org

close







BMEL COL

ALA- 680



Welcome TSR\_1226\_P(Principal)Home

Logaut



Thrissur











Welcome TSR\_1226\_P(Principal)Home

Logout



Thrissur

|  |  |  | 1218 |
|--|--|--|------|
|  |  |  |      |

Label

Period of Claim : October 2016-Monthly Claim View Claim Statement with Shortage

Total No.of Students: 9

Total Amount: 15330

| Name              | Caste    | Course            | Year      | Hosteler / Day<br>Scholar | Annual Income of<br>Guardian | Stipend | ABLC | Pocket |
|-------------------|----------|-------------------|-----------|---------------------------|------------------------------|---------|------|--------|
| SREEKUTTY P A     | Pulaya   | B.A. History      | I<br>Year | D                         | 42000                        | 750     | 0    | 0      |
| RAVEENA P         | Pulaya   | B.A. Politics     | I<br>Year | D                         | 3