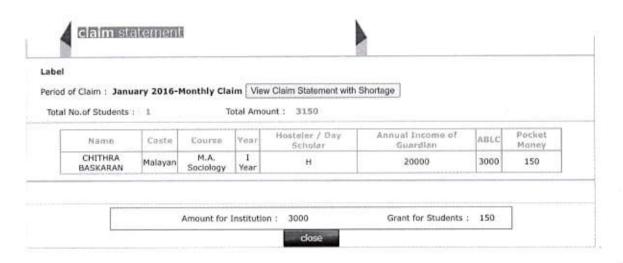

000    | 950    | 500  | 0    | 0   | 1000  | 790  | 825  |
| NITHYA K S              | Pulaya   | BCA                       | III<br>Year           | D | 18000    | 950    | 600  | 0    | 0   | 37500 | 0    | 1560 |
| NEENU T U               | Pulaya   | BBA                       | III<br>Year           | D | 20000    | 950    | 500  | 0    | 0   | 18000 | 0    | 1860 |
| SUDHILA C S             | Pulayan  | B.A. History              | III<br>Year           | D | 16000    | 950    | 600  | 0    | 0   | 18000 | 0    | 825  |
| MINNU<br>UNNIKRISHNAN   | Pulaya   | B.A. Functions<br>English | subjection of control | D | 20000    | 950    | 600  | 0    | 0   | 1000  | 790  | 825  |

Amount for Institution: 958580

Grant for Students: 103050

close











ut

Thrissur











Thrissur















Thrissur













Logout

Thrissur



Label

Period of Claim: March 2016-Monthly Claim View Claim Statement with Shortage

Total No. of Students: 3

Total Amount: 9450

| Name              | Caste    | Course            | Year        | Hosteler / Day<br>Scholar | Annual Income of<br>Guardian | ABLC | Pocket |
|-------------------|----------|-------------------|-------------|---------------------------|------------------------------|------|--------|
| SUCHITHRA S       | Malasar  | B.A.<br>Sociology | II Year     | н                         | 24000                        | 3000 | 150    |
| CHITHRA<br>SUBRAN | Mannan   | B.A.<br>Sociology | III<br>Year | н                         | 12000                        | 3000 | 150    |
| AKHILA V B        | Kurumans | B.A.<br>Soci