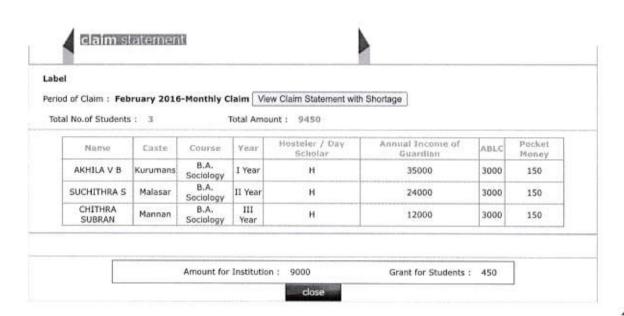

Name              | Caste    | Course            | Ynar        | Hosteler / Day<br>Scholar | Annual Income of<br>Guardian | ABLC | Pocket |
|-------------------|----------|-------------------|-------------|---------------------------|------------------------------|------|--------|
| AKHILA V B        | Kurumans | B.A.<br>Sociology | I Year      | н                         | 35000                        | 3000 | 150    |
| SUCHITHRA S       | Malasar  | B.A.<br>Sociology | II Year     | н                         | 24000                        | 3000 | 150    |
| CHITHRA<br>SUBRAN | Mannan   | B.A.<br>Sociology | III<br>Year | н                         | 12000                        | 3000 | 150    |

Amount for Institution: 9000

Grant for Students: 450

close











Logout

Thrissur











Logout

Thrissur







Logout

Thrissur











Logout

Thrissur



Label

Period of Claim : February 2016-Monthly Claim View Claim Statement with Shortage

Total No.of Students: 106

Total Amount: 99750

| Name                    | Coste    | Course                         | Year               | Hosteler / Day<br>Scholar | Annual Income of<br>Guardian | Stipend | ABLC | Pocket<br>Money |    |
|-------------------------|----------|--------------------------------|--------------------|---------------------------|------------------------------|---------|------|-----------------|----|
| MINNU<br>UNNIKRISHNAN   | Pulaya   | B.A. Functional<br>English     | II<br>Year         | D                         | 20000                        | 600     | 0    | 0               |    |
| SRE