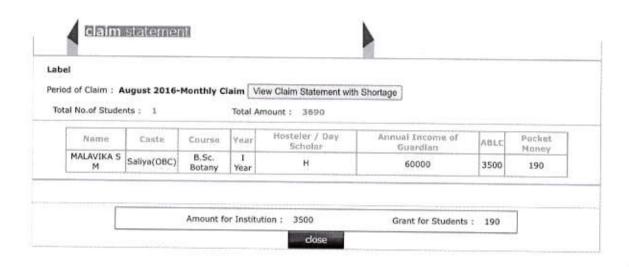

---------|----------------|-------------------|------------|---------------------------|------------------------------|------|---------|----------------|-----------------|------|
| RESHMA P R         | Kudumbi        | M.A.<br>Sociology | II<br>Year | D                         | 30000                        | 1250 | 600     | 37500          | 0               | 1210 |
| SREELAKSHMI<br>K S | Pandithar(OBC) | M.Sc.<br>Botany   | II<br>Year | D                         | 223536                       | 1250 | 600     | 1800           | 1985            | 985  |

Amount for Institution: 43480

Grant for Students: 3700











Thrissur



designed and developed by Centre for Development of Imaging Technology (C-DIT) www.cdit.org abed probj







Welcome TSR\_1226\_P(Principal)Home



Thrissur











Logout



Thrissur

## claim statement

Label

Period of Claim: October 2016-Monthly Claim View Claim Statement with Shortage

Total No. of Students: 10

Total Amount: 10882

| Namo                | Casté          | Course                   | Vear      | Hosteler / Day<br>Scholar | Annual Income of<br>Guardian | Stipend | ABLC | Packe |
|---------------------|----------------|--------------------------|-----------|---------------------------|------------------------------|---------|------|-------|
| SWATHI<br>LAKSHMI M | Dheevara       | B.A. Politics            | I<br>Year | н                         | 36000                        | 0       | 1968 | 190   |
| HARITHA V S         | Araya          | B.Sc. Applied<br>Physics | I<br>Year | D                         | 60000