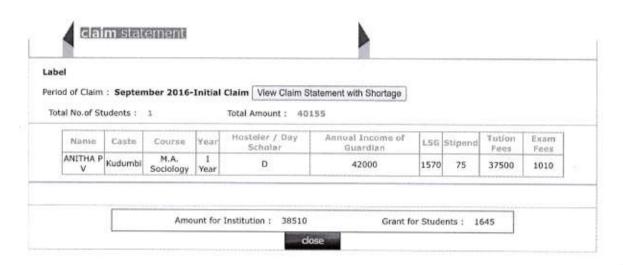

| SI StudName & ID                                 | Year &<br>Course | College Fees                                                                   | Hoste                                       | l Fees                                  | Sholarship/Lumsum<br>Grant | Total (₹) |
|--------------------------------------------------|------------------|--------------------------------------------------------------------------------|---------------------------------------------|-----------------------------------------|----------------------------|-----------|
| 1 Hussaina<br>Shamsad.M.K<br>002780362011S<br>SP | 2016 MA<br>Socio | 38510.00<br>01/11/16-31/10/17 TF<br>737500.00<br>01/11/16-31/10/17 EF ₹1010.00 | 3900.00<br>01/11/16-30/11/16 MD<br>73900.00 | 50.00<br>01/11/16-30/11/16 PM<br>₹50.00 |                            | 42460     |
|                                                  |                  | ₹ 38510.00                                                                     | ₹ 3900.00                                   | ₹ 50.00                                 | ₹ 0                        | ₹ 42460   |
|                                                  |                  | T                                                                              |                                             | Grand                                   | Total                      | ₹ 42460   |