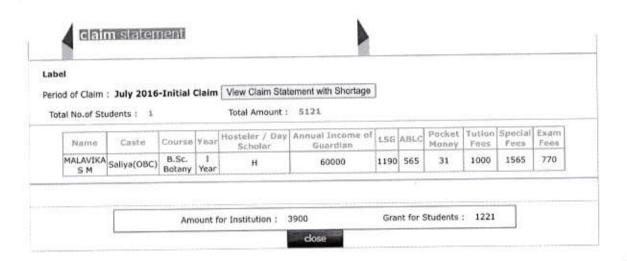

| Pattariya(OBC)           | B.Sc.<br>Chemistry       | II<br>Year  | D | 30000  | 600 | 0 | 0 |
| REEJITHA JAYARAJ K                | Ezhavathi(OBC)           | B.Com                    | II<br>Year  | D | 42000  | 500 | 0 | 0 |
| U M UCNA                          | Kudumbi                  | BBA                      | II<br>Year  | D | 342848 | 500 | 0 | 0 |
| KALARIKKAL VINAYA<br>UNNIKRISHNAN | Kalarikurup(OBC)         | B.Sc. Zoology            | II<br>Year  | D | 114000 | 500 | 0 | 0 |
| SWATHI K R                        | Dheevara                 | M.A.History              | 11<br>Year  | D | 35000  | 600 | 0 | 0 |

Amount for Institution: 15332

Grant for Students: 32700

close



WEB BASED GRANTS DISTRIBUTION SYSTEM

Welcome TSR\_1226\_P(Principal)Home Logout



Thrissur



designed and developed by
Centre for Development of Imaging Technology (C-DIT)
www.cdit.org



680









Thrissur



Label

Period of Claim : September 2016-Initial Claim View Claim Statement with Shortage

Total No. of Students: 5

Total Amount: 24437

| Name           | Casta   | Course                   | Year      | Hosteler / Day<br>Scholar | Annual Income of<br>Guardian | LSG  | Stipend | Tution | Special<br>Fees | Exam |
|----------------|---------|--------------------------|-----------|---------------------------|------------------------------|------|---------|--------|-----------------|------|
| ARCHANA<br>K S | Kudumbi | B.Sc. Applied<br>Physics | I<br>Year | D                         | 32000                        | 1190 | 504     | 1000   | 1415            | 770  |
| JISMI