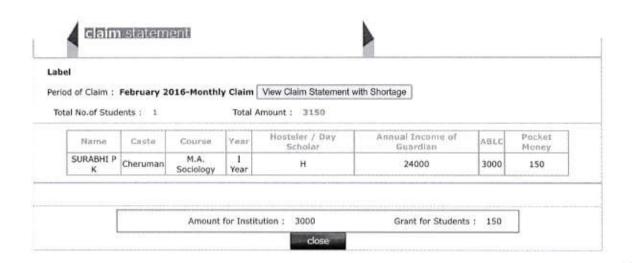

| Course            | Ynar        | Hosteler / Day<br>Scholar | Annual Income of<br>Guardian | ABLC | Pocket |
|-------------------|----------|-------------------|-------------|---------------------------|------------------------------|------|--------|
| AKHILA V B        | Kurumans | B.A.<br>Sociology | I Year      | н                         | 35000                        | 3000 | 150    |
| SUCHITHRA S       | Malasar  | B.A.<br>Sociology | II Year     | н                         | 24000                        | 3000 | 150    |
| CHITHRA<br>SUBRAN | Mannan   | B.A.<br>Sociology | III<br>Year | н                         | 12000                        | 3000 | 150    |

Amount for Institution: 9000

Grant for Students: 450

close











Logout

Thrissur











Logout

Thrissur







Logout

Thrissur











Logout

Thrissur



Label

Period of Claim : February 2016-Monthly Claim View Claim Statement with Shortage

Total No.of Students: 106

Total Amount: 99750

| Name                    | Coste    | Course                         | Year               | Hosteler / Day<br>Scholar | Annual Income of<br>Guardian | Stipend | ABLC | Pocket<br>Money |    |
|-------------------------|----------|--------------------------------|--------------------|---------------------------|------------------------------|---------|------|-----------------|----|
| MINNU<br>UNNIKRISHNAN   | Pulaya   | B.A. Functional<br>English     | II<br>Year         | D                         | 20000                        | 600     | 0    | 0               |    |
| SREELAKSHMI C U         | Vettu