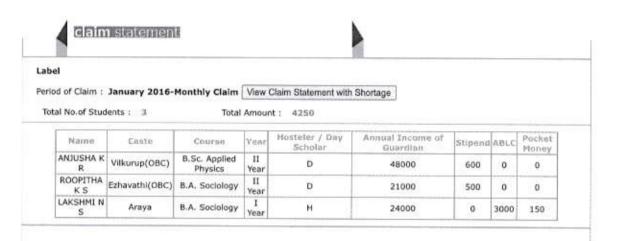

| Pattariya(OBC)           | B.Sc.<br>Chemistry       | II<br>Year  | D | 30000  | 600 | 0 | 0 |
| sreejitha Jayaraj K               | Ezhavathi(OBC)           | B.Com                    | II<br>Year  | D | 42000  | 500 | 0 | 0 |
| U M UCNA                          | Kudumbi                  | BBA                      | II<br>Year  | D | 342848 | 500 | 0 | 0 |
| KALARIKKAL VINAYA<br>UNNIKRISHNAN | Kalarikurup(OBC)         | B.Sc. Zoology            | II<br>Year  | D | 114000 | 500 | 0 | 0 |
| SWATHI K R                        | Dheevara                 | M.A.History              | II<br>Year  | D | 35000  | 600 | 0 | 0 |

Amount for Institution: 18419

Grant for Students: 32700

close







Grant for Students: 1250



Welcome TSR\_1226\_P(Principal)Home

Logout

,

Thrissur



designed and developed by Centre for Development of Imaging Technology (C-DIT) www.cdit.org

close

Amount for Institution: 3000









Welcome TSR\_1226\_P(Principal)Home

Thrissur

## claim statement

Label

Period of Claim: June 2016-Initial Claim View Claim Statement with Shortage

Total No. of Students: 61

Total Amount: 817175

| Name                        | Caste                    | Course                        | Year          | Hosteler<br>/ Day<br>Scholar | Annual<br>Income<br>of<br>Guardian      | 10000 | Stipend | ABLC | Pocket |       | Special<br>Fees | Exam |
|-----------------------------|--------------------------|-------------------------------|---------------|------------------------------|-----------------------------------------|-------|---------|------|--------|