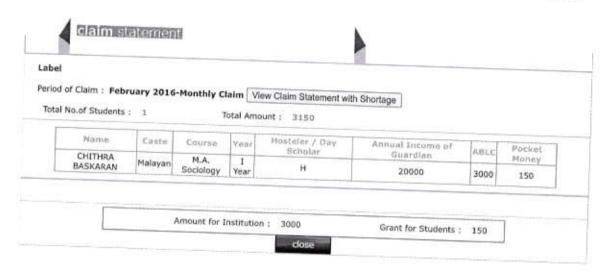

r           | D | 24000    | 950    | 500  | 0    | 0   | 1000  | 790  | 825  |
| NITHYA K S              | Pulaya   | BCA                       | III<br>Year           | D | 18000    | 950    | 600  | 0    | 0   | 37500 | 0    | 1560 |
| NEENU T U               | Pulaya   | BBA                       | III<br>Year           | D | 20000    | 950    | 500  | 0    | 0   | 18000 | 0    | 1860 |
| SUDHILA C S             | Pulayan  | B.A. History              | III<br>Year           | D | 16000    | 950    | 600  | 0    | 0   | 18000 | 0    | 825  |
| MINNU<br>UNNIKRISHNAN   | Pulaya   | B.A. Functions<br>English | subjection of control | D | 20000    | 950    | 600  | 0    | 0   | 1000  | 790  | 825  |

Amount for Institution: 958580

Grant for Students: 103050

close











ut

Thrissur











Thrissur















Thrissur













Logout

Thrissur



Label

Period of Claim: March 2016-Monthly Claim View Claim Statement with Shortage

Total No. of Students: 3

Total Amount: 9450

| Name              | Caste    | Course            | Year        | Hosteler / Day<br>Scholar | Annual Income of<br>Guardian | ABLC | Pocket |
|-------------------|----------|-------------------|-------------|---------------------------|------------------------------|------|--------|
| SUCHITHRA S       | Malasar  | B.A.<br>Sociology | II Year     | н                         | 24000                        | 3000 | 150    |
| CHITHRA<br>SUBRAN | Mannan   | B.A.<br>Sociology | III<br>Year | н                         | 12000                        | 3000 | 150    |
| AKHILA V B        | Kur