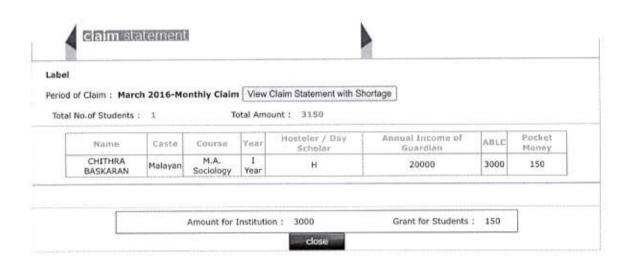

0    | 0   | 1000  | 790  | 825  |
| NITHYA K S              | Pulaya   | BCA                       | III<br>Year           | D | 18000    | 950    | 600  | 0    | 0   | 37500 | 0    | 1560 |
| NEENU T U               | Pulaya   | BBA                       | III<br>Year           | D | 20000    | 950    | 500  | 0    | 0   | 18000 | 0    | 1860 |
| SUDHILA C S             | Pulayan  | B.A. History              | III<br>Year           | D | 16000    | 950    | 600  | 0    | 0   | 18000 | 0    | 825  |
| MINNU<br>UNNIKRISHNAN   | Pulaya   | B.A. Functions<br>English | subjection of control | D | 20000    | 950    | 600  | 0    | 0   | 1000  | 790  | 825  |

Amount for Institution: 958580

Grant for Students: 103050

close











ut

Thrissur











Thrissur















Thrissur













Logout

Thrissur



Label

Period of Claim: March 2016-Monthly Claim View Claim Statement with Shortage

Total No. of Students: 3

Total Amount: 9450

| Name              | Caste    | Course            | Year        | Hosteler / Day<br>Scholar | Annual Income of<br>Guardian | ABLC | Pocket |
|-------------------|----------|-------------------|-------------|---------------------------|------------------------------|------|--------|
| SUCHITHRA S       | Malasar  | B.A.<br>Sociology | II Year     | н                         | 24000                        | 3000 | 150    |
| CHITHRA<br>SUBRAN | Mannan   | B.A.<br>Sociology | III<br>Year | н                         | 12000                        | 3000 | 150    |
| AKHILA V B        | Kurumans | B.A.<br>Sociology | 1 Year      | н