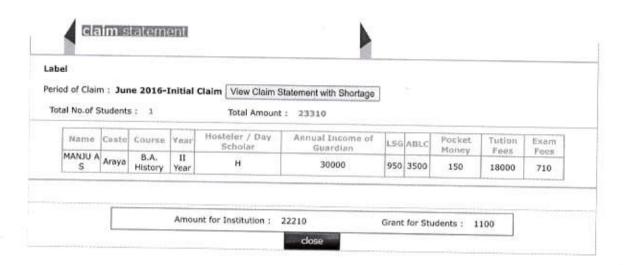

| 0 | 0 |
| SARANYA PRAKASAN                  | Pattariya(OBC)           | B.Sc.<br>Chemistry       | II<br>Year  | D | 30000  | 600 | 0 | 0 |
| GREEJITHA JAYARAJ K               | Ezhavathi(OBC)           | B.Com                    | II<br>Year  | D | 42000  | 500 | 0 | 0 |
| U M UCNA                          | Kudumbi                  | BBA                      | II<br>Year  | D | 342848 | 500 | 0 | 0 |
| KALARIKKAL VINAYA<br>UNNIKRISHNAN | Kalarikurup(OBC)         | B.Sc. Zoology            | II<br>Year  | D | 114000 | 500 | 0 | 0 |
| SWATHI K R                        | Dheevara                 | M.A.History              | II<br>Year  | D | 35000  | 600 | 0 | 0 |

Amount for Institution: 18499

Grant for Students: 32700









Welcome TSR\_1226\_P(Principal)Home

Logout

,

Thrissur











Logout

Thrissur

# claim statement

Label

Period of Claim: September 2016-Monthly Claim View Claim Statement with Shortage

Total No. of Students: 62

Total Amount: 48032

| Name              | Caste                    | Course                   | Year           | Hosteler /<br>Day Scholar | Annual Income<br>of Guardian | Stipen | ABLO | Pocks |
|-------------------|--------------------------|--------------------------|----------------|---------------------------|------------------------------|--------|------|-------|
| VIMITHA O M       | Kudumbi                  | B.A. Function<br>English | al II<br>Year  | D                         | 36000                        | 600    | 0    | 0     |
| SAUMYA S NAIR     | Veluthedath<br>Nair(OBC) | B.A. Function<br>English | al II<br>Yea