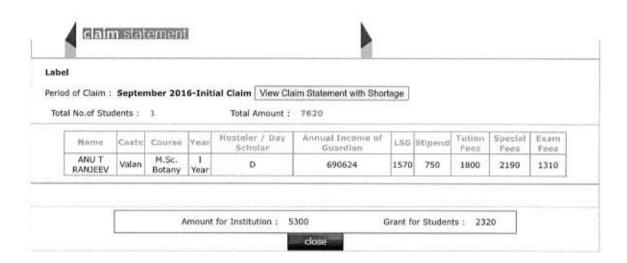

| BBA                      | III<br>Year           | D   | 24000     | 500   | 0 | 0 |
| NIKHILA K S                             | Chavalakkaran(OBC)       | BCA                      | III<br>Year           | D   | 36000     | 600   | 0 | 0 |
| ASHITHA T M                             | Kudumbi                  | BCA                      | II<br>Year            | D   | 24000     | 600   | 0 | 0 |
| U M UCAA                                | Kudumbi                  | BBA                      | 11                    | D   | 342848    | 500   | 0 |   |
| SWATHI K R                              | Dheevara                 |                          | Year                  |     | 0.002(0)  |       |   | 0 |

Amount for Institution: 21549

Grant for Students: 34700











Logout

Thrissur













Thrissur



Label

Period of Claim: October 2016-Initial Claim View Claim Statement with Shortage

Total No. of Students: 2

Total Amount: 8768

| Name                | Casta  | Course      | Year      | Hosteler / Day<br>Scholar | Annual Income of<br>Guardian | LSG | Stipend | Tution<br>Fees | Special<br>Fees | Exam |
|---------------------|--------|-------------|-----------|---------------------------|------------------------------|-----|---------|----------------|-----------------|------|
| MANASI<br>MANOHARAN | Ezhava | M.A.History | I<br>Year | D                         | 30000                        | 500 | 52      | 1800           | 990             | 1010 |
| VANDANA P R         | Ezhava | M.A.History | I<br>Year | D                         | 48000