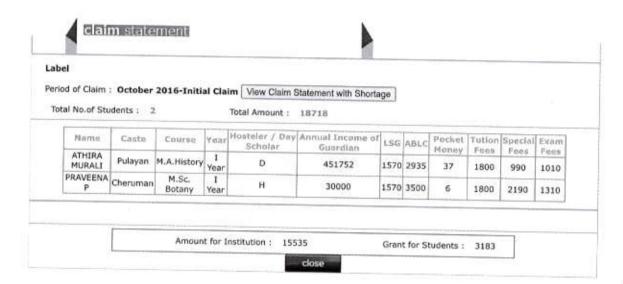

| 0               | 1000 | 1015            | 770  |
| DEEPTHI K         | Cheruman | M.Sc.<br>Botany   | I<br>Year | н                         | 189360                          | 1250 | 0       | 1283 | 70              | 1800 | 2190            | 1310 |
| DHANYA<br>DASAN K | Panan    | M.A.History       | I<br>Year | н                         | 24000                           | 1250 | 0       | 467  | 25              | 1800 | 990             | 1010 |
| MANJUSHA<br>P K   | Sambava  | M.A.History       | I<br>Year | н                         | 24000                           | 1250 | 0       | 233  | 13              | 1800 | 990             | 1010 |

Amount for Institution: 20453

Grant for Students: 7052







Thrissur













Welcome TSR\_1226\_P(Principal)Home

Logout

Thrissur











SC ST DEVELOPMENT DEPARTMENT **GOVERNMENT OF KERALA** 

Welcome TSR\_1226\_P(Principal)Home

Logout



Thrissur

# claim statement

Label

Period of Claim: November 2016-Monthly Claim View Claim Statement with Shortage

Total No. of Students: 10

Total Amount: 15080

| Name              | Casto    | Course            | Year      | Hosteler / Day<br>Scholar | Annual Income of<br>Guardian | Stipend | ABLC | Pocket |
|-------------------|----------|-------------------|-----------|---------------------------|------------------------------|---------|------|--------|
| SREEKUTTY P A     | Pulaya   | B.A. History      | 1<br>Year | D                         | 42000                        | 750     | 0    | 0      |
| RAVEENA P         | Pulaya   | B.A. Politics     | I<br>Year | D