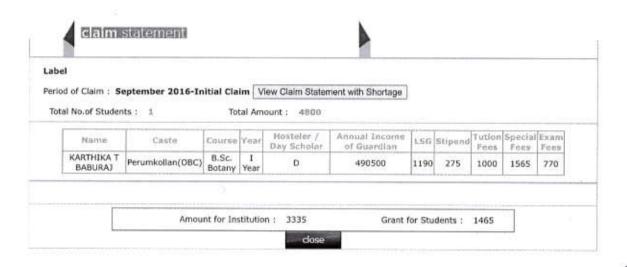

|
| SAJITHA A S                       | Kudumbi                  | BBA                      | III<br>Year         | D | 24000  | 500 | 0 | 0  |
| NIKHILA K S                       | Chavalakkaran(OBC)       | BCA                      | III<br>Year         | D | 36000  | 600 | 0 | 0  |
| ASHITHA T M                       | Kudumbi                  | BCA                      | II<br>Year          | D | 24000  | 600 | 0 | 0  |
| ANJU M U                          | Kudumbi                  | BBA                      | II<br>Year          | D | 342848 | 500 | 0 | 0  |
| SWATHI K R                        | Dheevara                 | M.A.History              | II<br>Year          | D | 35000  | 600 | 0 | 0  |

Amount for Institution: 28000

Grant for Students: 34700

close











Thrissur











Welcome TSR\_1226\_P(Principal)Home

Logout



Thrissur













Welcome TSR\_1226\_P(Principal)Home

Logout



Thrissur



Label

Period of Claim : August 2016-Monthly Claim View Claim Statement with Shortage

Total No. of Students: 4

Total Amount: 8400

| Name               | Caste              | Course         | Year      | Hosteler / Day<br>Scholar | Annual Income of<br>Guardian | Stipend | TRUSE C. | Pocket |
|--------------------|--------------------|----------------|-----------|---------------------------|------------------------------|---------|----------|--------|
| ATHIRA M S         | Chavalakkaran(OBC) | B.A. Politics  | I<br>Year | D                         | 42000                        | 600     | 0        | 0      |
| ATHULYA<br>VINCENT | X-Pulaya           |