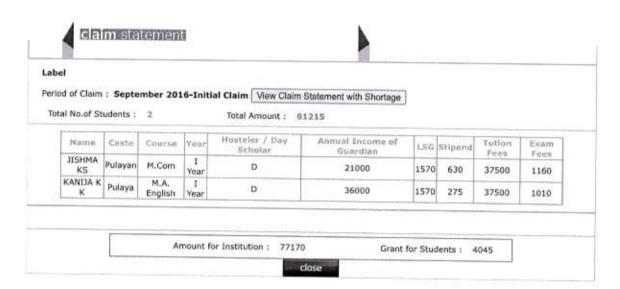

| 24000                           | 1190 | 189     | 0    | 0               | 1000 | 1015            | 770  |
| DEEPTHI K         | Cheruman | M.Sc.<br>Botany   | I<br>Year | н                         | 189360                          | 1250 | 0       | 1283 | 70              | 1800 | 2190            | 1310 |
| DHANYA<br>DASAN K | Panan    | M.A.History       | I<br>Year | н                         | 24000                           | 1250 | 0       | 467  | 25              | 1800 | 990             | 1010 |
| MANJUSHA<br>P K   | Sambava  | M.A.History       | I<br>Year | н                         | 24000                           | 1250 | 0       | 233  | 13              | 1800 | 990             | 1010 |

Amount for Institution: 20453

Grant for Students: 7052







Thrissur













Welcome TSR\_1226\_P(Principal)Home

Logout

Thrissur











SC ST DEVELOPMENT DEPARTMENT **GOVERNMENT OF KERALA** 

Welcome TSR\_1226\_P(Principal)Home

Logout



Thrissur

# claim statement

Label

Period of Claim: November 2016-Monthly Claim View Claim Statement with Shortage

Total No. of Students: 10

Total Amount: 15080

| Name              | Casto    | Course            | Year      | Hosteler / Day<br>Scholar | Annual Income of<br>Guardian | Stipend | ABLC | Pocket |
|-------------------|----------|-------------------|-----------|---------------------------|------------------------------|---------|------|--------|
| SREEKUTTY P A     | Pulaya   | B.A. History      | 1<br>Year | D                         | 42000                        | 750     | 0    | 0      |
| RAV