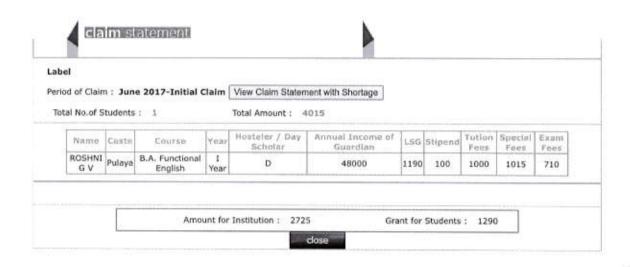

## claim statement

Period of Claim: June 2017-Initial Claim | View Claim Statement with Shortage

Total No. of Students: 11

Total Amount: 31265

| Name                  | Casta              | Course               | Year        | Hosteler / Day<br>Scholar | Annual Income of<br>Guardian | Tution<br>Fees | Special<br>Fees | Fees |
|-----------------------|--------------------|----------------------|-------------|---------------------------|------------------------------|----------------|-----------------|------|
| SILPA JOSE P          | RC                 | B.Sc. Botany         | III<br>Year | D                         | 36000                        | 1000           | 1040            | 825  |
| MARIYA<br>DEVASSY     | Syrian<br>Catholic | B.Sc. Botany         | III<br>Year | D                         | 24000                        | 1000           | 1040            | 825  |
| RIYA T R              | RC                 | B.Sc. Botany         | III<br>Year | D                         | 24000                        | 1000           | 1040            | 825  |
| SONA<br>SURENDRAN     | Ezhava             | B.Sc. Botany         | III<br>Year | D                         | 27000                        | 1000           | 1040            | 825  |
| ANEESHA M D           | Ezhava             | B.Sc. Botany         | III<br>Year | D                         | 80000                        | 1000           | 1040            | 825  |
| SANDHRA T U           | Nair               | B.Sc. Botany         | III<br>Year | D                         | 24000                        | 1000           | 1040            | 825  |
| ATHIRA T R            | Ezhava             | B.Sc.<br>Mathematics | III<br>Year | D                         | 32000                        | 1000           | 790             | 825  |
| KAVYA P               | Nair               | B.Sc. Botany         | III<br>Year | н                         | 84000                        | 1000           | 1040            | 825  |
| ALEENA JOY            | RC                 | B.Sc. Botany         | III<br>Year | D.                        | 24000                        | 1000           | 1040            | 825  |
| SIVIYA<br>VARGHESE    | RC                 | B.Sc. Botany         | III<br>Year | D                         | 60000                        | 1000           | 1040            | 825  |
| AISWARYA<br>PRAKASHAN | Ezhava             | B.Sc. Botany         | III<br>Year | D                         | 96000                        | 1000           | 1040            | 825  |

Amount for Institution: 31265

Grant for Students: 0

Welcome TSR\_1226\_P[Principal]Home

Logout

Thrissur

Thrissur

| A  | mme      | 2000   | 12012 |      | 27.27   |
|----|----------|--------|-------|------|---------|
| а. | [4][4][J | 11,000 | (RHI) | SHIN | PHILIS. |