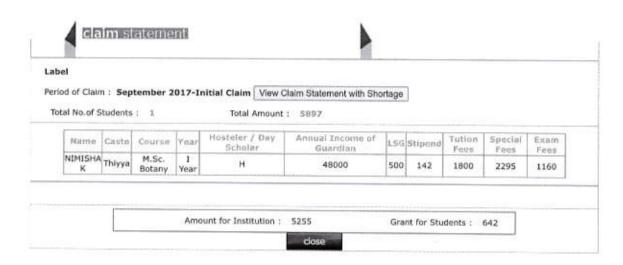

## claim statement

Label

Period of Claim: June 2017-Initial Claim View Claim Statement with Shortage

|                            |           | 70.00                      |                    |                           |                              |                |                 |      |
|----------------------------|-----------|----------------------------|--------------------|---------------------------|------------------------------|----------------|-----------------|------|
| Nerme                      | Casto     | Course                     | Year               | Hosteler / Day<br>Scholar | Annual Income of<br>Guardian | Tution<br>Fees | Special<br>Fees | Exam |
| SARIGA K S                 | Ezhava    | B.A. Functional<br>English | II<br>Year         | D                         | 20000                        | 1000           | 1035            | 710  |
| APARNA T M                 | Ezhava    | B.A. Sociology             | II<br>Year         | D                         | 36000                        | 1000           | 785             | 770  |
| ANJALA THOMAS              | Christian | B.A. Sociology             | II<br>Year         | D                         | 24000                        | 1000           | 785             | 770  |
| AKHILA E S                 | Ezhava    | B.A. Sociology             | II<br>Year         | D                         | 36000                        | 1000           | 785             | 770  |
| SREELAKSHMI<br>VIJAYAKUMAR | Ezhava    | B.A. Sociology             | II<br>Year         | D                         | 15000                        | 1000           | 785             | 770  |
| SUJITHA C S                | Ezhava    | B.A. Sociology             | II<br>Year         | D                         | 60000                        | 1000           | 785             | 770  |
| JAYASREE C J               | Ezhava    | B.Sc. Applied<br>Physics   | II<br>Year         | D                         | 40000                        | 1000           | 1185            | 860  |
| SANDRA V P                 | Ezhava    | B.Sc. Applied<br>Physics   | II<br>Year         | D                         | 36000                        | 1000           | 1185            | 860  |
| SULJISHA T S               | Ezhava    | B.Sc. Applied<br>Physics   | II<br>Year         | D                         | 18000                        | 1000           | 1185            | 860  |
| SWATHY C S                 | Ezhava    | B.Sc. Applied<br>Physics   | II<br>Year         | D                         | 60000                        | 1000           | 1185            | 860  |
| ADHITHYA T V               | Nair      | B.Sc. Applied<br>Physics   | II<br>Year         | D                         | 30000                        | 1000           | 1185            | 860  |
| ANULAKSHMI P G             | Ezhava    | B.Sc. Applied<br>Physics   | II<br>Year         | D                         | 60000                        | 1000           | 1185            | 860  |
| NIVYA R S                  | Ezhava    | B.Sc. Applied<br>Physics   | II<br>Year         | D                         | 36000                        | 1000           | 1185            | 860  |
| JAINY E J                  | RC        | B.Sc. Applied<br>Physics   | II<br>Year         | D                         | 30000                        | 1000           | 1185            | 860  |
| SILBY THOMAS               | RC        | B.Sc.<br>Mathematics       | II<br>Year         | D                         | 48000                        | 1000           | 935             | 760  |
| SELMA SUNNY                | RC        | B.Sc.<br>Mathematics       | II<br>Year         | D                         | 36000                        | 1000           | 935             | 760  |
| AKSHMI RAMESAN             | Ezhava    | B.Sc.                      | 11                 | D                         | 48000                        | 1000           | 1185            | 810  |
| RESHMA<br>RAVINDRAN        | Ezhava    | B.Sc.                      | Year               | D                         | 24000                        | 1000           | 1185            | 810  |
| SRUTHY MOHAN               | Ezhava    | B.Sc. Botany               | Year<br>II<br>Year | D                         | 36000                        | 1000           | 1335            | 860  |
| AMRUTHA P P                | Ezhava    | B.Sc. Botany               | Year               | D                         | 36000                        | 1000           | 1335            | 860  |
| SIKHAMAYI P J              | Nair      | B.Sc. Botany               | Year               | D                         | 48000                        | 1000           | 1335            | 860  |
| SWATHY P C                 | Ezhava    | B.Sc. Botany               | Year               | D                         | 24000                        | 1000           | 1335            | 860  |
| BINCY DAVIS                | RC        | B.Sc. Botany               | Year<br>II         | D                         | 48000                        | 1000           | 1335            | 860  |
| ATHIRA M B                 | Ezhava    | B.Sc. Botany               | Year               | D                         | 38000                        | 1000           | 1335            | 860  |
| APARNA AJU                 | Ezhava    | B.Sc. Botany               | Year<br>II         | D                         | 24000                        | 1000           | 1335            | 860  |
| VYSHNAVI S                 | Nair      | B.Sc.                      | Year               | н                         | 48000                        | 1000           | 1185            | 810  |
| GOPIKA G<br>KRISHNAN       | Nair      | B.Sc.                      | Year<br>II         | D                         | 36000                        | 1000           | 1185            | 810  |
| GAYATHRI I                 | Warrier   | B.Sc.                      | Year               | D                         | 36000                        | 1000           | 1185            | 810  |
| RESHMA K R                 | Ezhava    | B.Sc. Applied              | Year<br>II<br>Year | D                         | 42000                        | 1000           | 1185            | 860  |
| TREE TREASA                | RC        | Physics<br>B.Sc.           | Year<br>II<br>Year | D                         | 60000                        | 1000           | 1185            | 810  |
| CHAISTEENA                 | RC        | B.A. Sociology             | Year               | н                         | 36000                        | 1000           | 790             | 825  |
| DOSEPH<br>DIKRISHNA P      | Nair      | B.A. Sociology             | Year<br>III        | D                         | 30000                        | 1000           | 790             | 825  |
| ATHIRA MENON               | Nair      | B.A. Sociology             | Year               | D                         | 42000                        | 1000           | 790             | 825  |
| ATHIRA A B                 | RC        | B.A. Sociology             | Year<br>111        | н                         | 28000                        | 1000           | 790             | 825  |
| PRIYA VARGHESE             | RC        | B.A. Sociology             | Year               | D                         | 60000                        | 1000           | 790             | 825  |