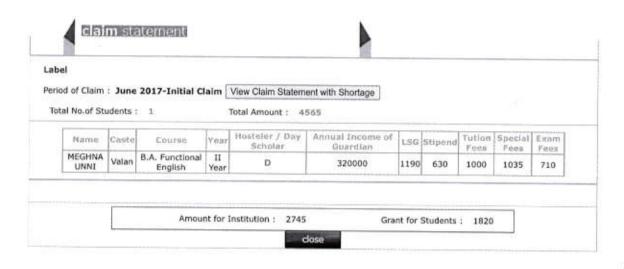

Period of Claim : June 2017-Initial Claim View Claim Statement with Shortage

Total No. of Students: 5

Total Amount: 26450

| Name             | Casto    | Course          | Veltr      | Hosteler / Day<br>Scholar | Annual Income of<br>Guardian | L56 | Stipend | Tution<br>Fees | Special<br>Fees | Exam<br>Fees |
|------------------|----------|-----------------|------------|---------------------------|------------------------------|-----|---------|----------------|-----------------|--------------|
| ANJITHA K        | Nair     | M.A.History     | II<br>Year | н                         | 97200                        | 500 | 250     | 1800           | 785             | 1210         |
| ANU<br>KOCHUMON  | Jacobite | M.A.History     | II<br>Year | н                         | 36000                        | 500 | 250     | 1800           | 785             | 1210         |
| SANDRA K O       | RC       | M.Sc.<br>Botany | II<br>Year | D                         | 60000                        | 500 | 200     | 1800           | 1985            | 1285         |
| ANISHA<br>CHACKO | RC       | M.Sc.<br>Botany | II<br>Year | D                         | 36000                        | 500 | 200     | 1800           | 1985            | 1285         |
| ANJITHA P        | Nair     | M.Sc.<br>Botany | II<br>Year | н                         | 36000                        | 500 | 250     | 1800           | 1985            | 1285         |

Amount for Institution:

Grant for Students: 3650

Welcome TSR\_1226\_P(Principal)Home

out

Thrissur

Welcome TSR\_1226\_P(Principal)Home

Thrissur

Logout