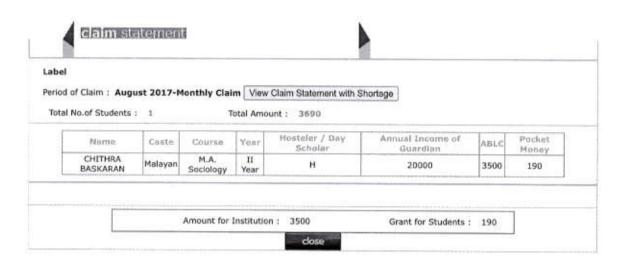

| Pulaya   | M.Com              | II<br>Year | D                         | 30000                        | 600     | 0    | 0      |
| SREEDEVI P S        | Pulaya   | M.Com              | II<br>Year | D                         | 18000                        | 500     | 0    | 0      |
| HARITHA P.T         | Parayan  | M.Sc.<br>Chemistry | II<br>Year | D                         | 24000                        | 500     | 0    | 0      |
| KRISHNAPRIYA<br>K R | Pulaya   | M.Sc. Botany       | II<br>Year | н                         | 22000                        | 0       | 1917 | 150    |

Amount for Institution: 6417

Grant for Students: 2800

MEL COLL

680









Logaut



Thrissur











SC ST DEVELOPMENT
DEPARTMENT
GOVERNMENT OF KERALA

Logout



Thrissur















Thrissur







Grant for Students: 380



SC ST DEVELOPMENT
DEPARTMENT
GOVERNMENT OF KERALA

Welcome TSR\_1226\_P(Principal)Home

out

Thrissur



designed and developed by Centre for Development of Imaging Technology (C-DIT) Www.cdit.org

Amount for Institution: 7000

Top of page











Thrissur

| - 4 | min. | anne i | nerven | -   | -  | -   | -   | ini | - |
|-----|------|--------|--------|-----|----|-----|-----|-----|---|
| 4   | l et | all    | m      | BBI | គា | ica | 0.0 | 回   | ы |

Label

Period of Claim : October 2017-Monthly Claim View Claim Statement with Shortage

Total No. of Students: 5

Total Amount: 12765

| Name                | Caste         | Course            | Year        | Hosteler / Day<br>Scholar | Annual Income of<br>Guardian | ABLC | Pocket |
|---------------------|