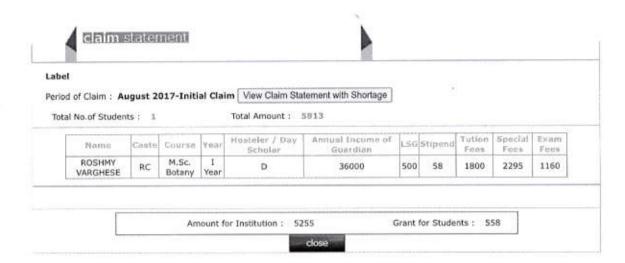

Period of Claim : June 2017-Initial Claim View Claim Statement with Shortage

Total No. of Students: 5

Total Amount: 26450

| Name             | Casto    | Course          | Veltr      | Hosteler / Day<br>Scholar | Annual Income of<br>Guardian | L56 | Stipend | Tution<br>Fees | Special<br>Fees | Exam<br>Fees |
|------------------|----------|-----------------|------------|---------------------------|------------------------------|-----|---------|----------------|-----------------|--------------|
| ANJITHA K        | Nair     | M.A.History     | II<br>Year | н                         | 97200                        | 500 | 250     | 1800           | 785             | 1210         |
| ANU<br>KOCHUMON  | Jacobite | M.A.History     | II<br>Year | н                         | 36000                        | 500 | 250     | 1800           | 785             | 1210         |
| SANDRA K O       | RC       | M.Sc.<br>Botany | II<br>Year | D                         | 60000                        | 500 | 200     | 1800           | 1985            | 1285         |
| ANISHA<br>CHACKO | RC       | M.Sc.<br>Botany | II<br>Year | D                         | 36000                        | 500 | 200     | 1800           | 1985            | 1285         |
| ANJITHA P        | Nair     | M.Sc.<br>Botany | II<br>Year | н                         | 36000                        | 500 | 250     | 1800           | 1985            | 1285         |

Amount for Institution:

Grant for Students: 3650

Welcome TSR\_1226\_P(Principal)Home

out

Thrissur

Welcome TSR\_1226\_P(Principal)Home

Thrissur

Logout