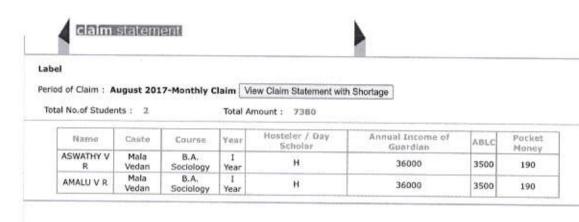

REEDEVI P S        | Pulaya   | M.Com              | II<br>Year | D                         | 18000                        | 500     | 0    | 0      |
| HARITHA P.T         | Parayan  | M.Sc.<br>Chemistry | II<br>Year | D                         | 24000                        | 500     | 0    | 0      |
| KRISHNAPRIYA<br>K R | Pulaya   | M.Sc. Botany       | II<br>Year | н                         | 22000                        | 0       | 1917 | 150    |

Amount for Institution: 6417

Grant for Students: 2800

MEL COLL

680









Logaut



Thrissur











SC ST DEVELOPMENT
DEPARTMENT
GOVERNMENT OF KERALA

Logout



Thrissur















Thrissur







Grant for Students: 380



SC ST DEVELOPMENT
DEPARTMENT
GOVERNMENT OF KERALA

Welcome TSR\_1226\_P(Principal)Home

out

Thrissur



designed and developed by Centre for Development of Imaging Technology (C-DIT) Www.cdit.org

Amount for Institution: 7000

Top of page











Thrissur

| - 4 | min. | anne i | nerven | -   | -  | -   | -   | ini | - |
|-----|------|--------|--------|-----|----|-----|-----|-----|---|
| 4   | l et | all    | m      | BBI | គា | ica | 0.0 | 回   | ы |

Label

Period of Claim : October 2017-Monthly Claim View Claim Statement with Shortage

Total No. of Students: 5

Total Amount: 12765

| Name                | Caste         | Course            | Year        | Hosteler / Day<br>Scholar | Annual Income of<br>Guardian | ABLC | Pocket |
|---------------------|---------------|-------------------|-------------|---------------------------|------------------------------|------|--------|
| ASWATHY