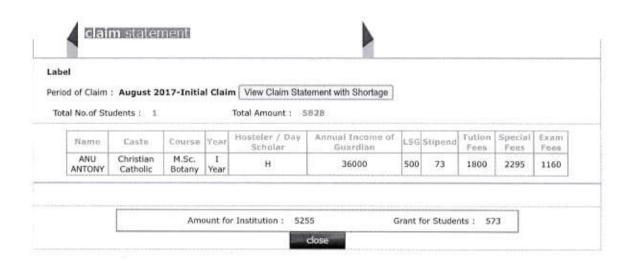

Period of Claim : June 2017-Initial Claim View Claim Statement with Shortage

Total No. of Students: 5

Total Amount: 26450

| Name             | Casto    | Course          | Veltr      | Hosteler / Day<br>Scholar | Annual Income of<br>Guardian | L56 | Stipend | Tution<br>Fees | Special<br>Fees | Exam<br>Fees |
|------------------|----------|-----------------|------------|---------------------------|------------------------------|-----|---------|----------------|-----------------|--------------|
| ANJITHA K        | Nair     | M.A.History     | II<br>Year | н                         | 97200                        | 500 | 250     | 1800           | 785             | 1210         |
| ANU<br>KOCHUMON  | Jacobite | M.A.History     | II<br>Year | н                         | 36000                        | 500 | 250     | 1800           | 785             | 1210         |
| SANDRA K O       | RC       | M.Sc.<br>Botany | II<br>Year | D                         | 60000                        | 500 | 200     | 1800           | 1985            | 1285         |
| ANISHA<br>CHACKO | RC       | M.Sc.<br>Botany | II<br>Year | D                         | 36000                        | 500 | 200     | 1800           | 1985            | 1285         |
| ANJITHA P        | Nair     | M.Sc.<br>Botany | II<br>Year | н                         | 36000                        | 500 | 250     | 1800           | 1985            | 1285         |

Amount for Institution:

Grant for Students: 3650

Welcome TSR\_1226\_P(Principal)Home

out

Thrissur

Welcome TSR\_1226\_P(Principal)Home

Thrissur

Logout