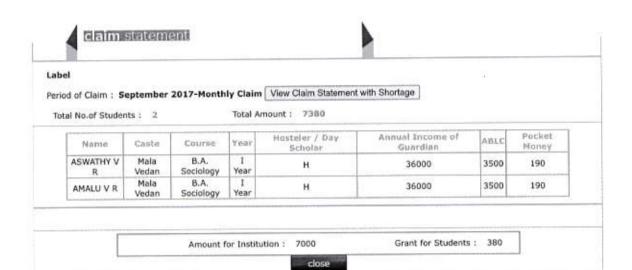

| 2333 | 190    |
| AMALU V R           | Mala<br>Vedan | B.A.<br>Sociology | I Year      | н                         | 36000                        | 2333 | 190    |
| AKHILA V B          | Kurumans      | B.A.<br>Sociology | III<br>Year | н                         | 35000                        | 2450 | 190    |
| MITHUMOL<br>GOPALAN | Malayan       | B.A.<br>Sociology | II Year     | н                         | 24000                        | 2583 | 190    |
| DHANYA A R          | Muthuvan      | B.A.<br>Sociology | II Year     | н                         | 18000                        | 2116 | 190    |

Amount for Institution: 11815

MEL COLLE

Grant for Students: 950

close



WEB BASED GRANTS DISTRIBUTION SYSTEM

Welcome TSR\_1226\_P(Principal)Home Lo



Thrissur



designed and developed by Centre for Development of Imaging Technology (C-DIT) www.cdit.org op of page



1/1







t

Thrissur

### claim statement

Period of Claim: July 2017-Initial Claim View Claim Statement with Shortage

Total No. of Students: 13

Total Amount: 122503

| Name               | Caste    | Course                      | Year      | Hosteler /<br>Day<br>Scholar | Annual<br>Income of<br>Guardian | LSG  | Stipend | ABLC | Pocket<br>Maney | Tution<br>Fees | Special<br>Fees | Exam |
|--------------------|----------|-----------------------------|-----------|------------------------------|---------------------------------|------|---------|------|-----------------|----------------|-----------------|------|
| SREELAKSHMI<br>M K | Vettuvan | B.A.<br>Sociology           | I<br>Ye