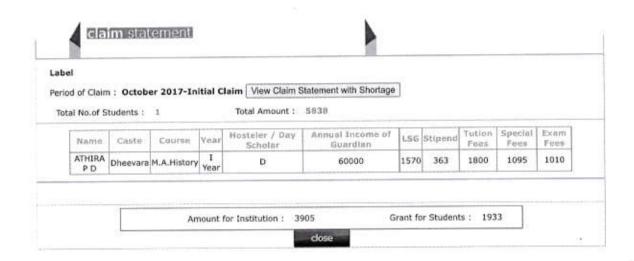

Period of Claim : June 2017-Initial Claim View Claim Statement with Shortage

Total No. of Students: 5

Total Amount: 26450

| Name             | Casto    | Course          | Veltr      | Hosteler / Day<br>Scholar | Annual Income of<br>Guardian | L56 | Stipend | Tution<br>Fees | Special<br>Fees | Exam<br>Fees |
|------------------|----------|-----------------|------------|---------------------------|------------------------------|-----|---------|----------------|-----------------|--------------|
| ANJITHA K        | Nair     | M.A.History     | II<br>Year | н                         | 97200                        | 500 | 250     | 1800           | 785             | 1210         |
| ANU<br>KOCHUMON  | Jacobite | M.A.History     | II<br>Year | н                         | 36000                        | 500 | 250     | 1800           | 785             | 1210         |
| SANDRA K O       | RC       | M.Sc.<br>Botany | II<br>Year | D                         | 60000                        | 500 | 200     | 1800           | 1985            | 1285         |
| ANISHA<br>CHACKO | RC       | M.Sc.<br>Botany | II<br>Year | D                         | 36000                        | 500 | 200     | 1800           | 1985            | 1285         |
| ANJITHA P        | Nair     | M.Sc.<br>Botany | II<br>Year | н                         | 36000                        | 500 | 250     | 1800           | 1985            | 1285         |

Amount for Institution:

Grant for Students: 3650

Welcome TSR\_1226\_P(Principal)Home

out

Thrissur

Welcome TSR\_1226\_P(Principal)Home

Thrissur

Logout