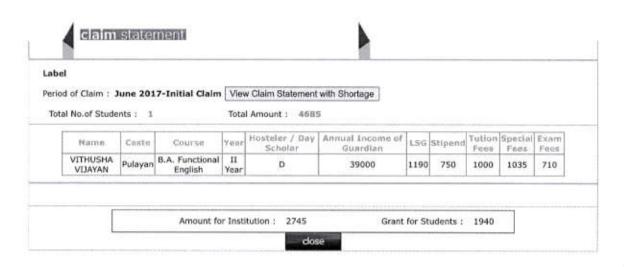

Period of Claim : June 2017-Initial Claim View Claim Statement with Shortage

Total No. of Students: 5

Total Amount: 26450

| Name             | Casto    | Course          | Veltr      | Hosteler / Day<br>Scholar | Annual Income of<br>Guardian | L56 | Stipend | Tution<br>Fees | Special<br>Fees | Exam<br>Fees |
|------------------|----------|-----------------|------------|---------------------------|------------------------------|-----|---------|----------------|-----------------|--------------|
| ANJITHA K        | Nair     | M.A.History     | II<br>Year | н                         | 97200                        | 500 | 250     | 1800           | 785             | 1210         |
| ANU<br>KOCHUMON  | Jacobite | M.A.History     | II<br>Year | н                         | 36000                        | 500 | 250     | 1800           | 785             | 1210         |
| SANDRA K O       | RC       | M.Sc.<br>Botany | II<br>Year | D                         | 60000                        | 500 | 200     | 1800           | 1985            | 1285         |
| ANISHA<br>CHACKO | RC       | M.Sc.<br>Botany | II<br>Year | D                         | 36000                        | 500 | 200     | 1800           | 1985            | 1285         |
| ANJITHA P        | Nair     | M.Sc.<br>Botany | II<br>Year | н                         | 36000                        | 500 | 250     | 1800           | 1985            | 1285         |

Amount for Institution:

Grant for Students: 3650

Welcome TSR\_1226\_P(Principal)Home

out

Thrissur

Welcome TSR\_1226\_P(Principal)Home

Thrissur

Logout