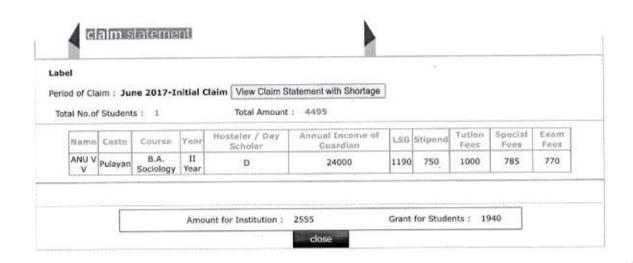

Period of Claim : June 2017-Initial Claim View Claim Statement with Shortage

Total No. of Students: 5

Total Amount: 26450

| Name             | Casto    | Course          | Veltr      | Hosteler / Day<br>Scholar | Annual Income of<br>Guardian | L56 | Stipend | Tution<br>Fees | Special<br>Fees | Exam<br>Fees |
|------------------|----------|-----------------|------------|---------------------------|------------------------------|-----|---------|----------------|-----------------|--------------|
| ANJITHA K        | Nair     | M.A.History     | II<br>Year | н                         | 97200                        | 500 | 250     | 1800           | 785             | 1210         |
| ANU<br>KOCHUMON  | Jacobite | M.A.History     | II<br>Year | н                         | 36000                        | 500 | 250     | 1800           | 785             | 1210         |
| SANDRA K O       | RC       | M.Sc.<br>Botany | II<br>Year | D                         | 60000                        | 500 | 200     | 1800           | 1985            | 1285         |
| ANISHA<br>CHACKO | RC       | M.Sc.<br>Botany | II<br>Year | D                         | 36000                        | 500 | 200     | 1800           | 1985            | 1285         |
| ANJITHA P        | Nair     | M.Sc.<br>Botany | II<br>Year | н                         | 36000                        | 500 | 250     | 1800           | 1985            | 1285         |

Amount for Institution:

Grant for Students: 3650

Welcome TSR\_1226\_P(Principal)Home

out

Thrissur

Welcome TSR\_1226\_P(Principal)Home

Thrissur

Logout