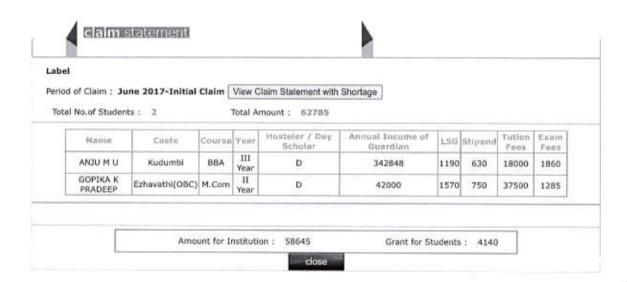

Period of Claim : June 2017-Initial Claim View Claim Statement with Shortage

Total No. of Students: 5

Total Amount: 26450

| Name             | Casto    | Course          | Veltr      | Hosteler / Day<br>Scholar | Annual Income of<br>Guardian | L56 | Stipend | Tution<br>Fees | Special<br>Fees | Exam<br>Fees |
|------------------|----------|-----------------|------------|---------------------------|------------------------------|-----|---------|----------------|-----------------|--------------|
| ANJITHA K        | Nair     | M.A.History     | II<br>Year | н                         | 97200                        | 500 | 250     | 1800           | 785             | 1210         |
| ANU<br>KOCHUMON  | Jacobite | M.A.History     | II<br>Year | н                         | 36000                        | 500 | 250     | 1800           | 785             | 1210         |
| SANDRA K O       | RC       | M.Sc.<br>Botany | II<br>Year | D                         | 60000                        | 500 | 200     | 1800           | 1985            | 1285         |
| ANISHA<br>CHACKO | RC       | M.Sc.<br>Botany | II<br>Year | D                         | 36000                        | 500 | 200     | 1800           | 1985            | 1285         |
| ANJITHA P        | Nair     | M.Sc.<br>Botany | II<br>Year | н                         | 36000                        | 500 | 250     | 1800           | 1985            | 1285         |

Amount for Institution:

Grant for Students: 3650

Welcome TSR\_1226\_P(Principal)Home

out

Thrissur

Welcome TSR\_1226\_P(Principal)Home

Thrissur

Logout