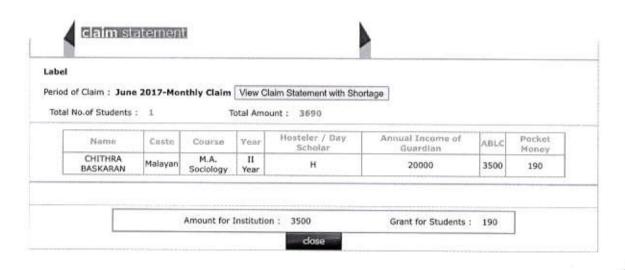

|
| JEETHU MADHU<br>E   | Pulaya   | M.Com              | II<br>Year | D                         | 30000                        | 600     | 0    | 0      |
| SREEDEVI P S        | Pulaya   | M.Com              | II<br>Year | D                         | 18000                        | 500     | 0    | 0      |
| HARITHA P.T         | Parayan  | M.Sc.<br>Chemistry | II<br>Year | D                         | 24000                        | 500     | 0    | 0      |
| KRISHNAPRIYA<br>K R | Pulaya   | M.Sc. Botany       | II<br>Year | н                         | 22000                        | 0       | 1917 | 150    |

Amount for Institution: 6417

Grant for Students: 2800

MEL COLL

680









Logaut



Thrissur











SC ST DEVELOPMENT
DEPARTMENT
GOVERNMENT OF KERALA

Logout



Thrissur















Thrissur







Grant for Students: 380



SC ST DEVELOPMENT
DEPARTMENT
GOVERNMENT OF KERALA

Welcome TSR\_1226\_P(Principal)Home

out

Thrissur



designed and developed by Centre for Development of Imaging Technology (C-DIT) Www.cdit.org

Amount for Institution: 7000

Top of page











Thrissur

| - 4 | min. | anne i | nerven | -   | -  | -   | -   | ini | - |
|-----|------|--------|--------|-----|----|-----|-----|-----|---|
| 4   | l et | all    | m      | BBI | គា | ica | 0.0 | 回   | ы |

Label

Period of Claim : October 2017-Monthly Claim View Claim Statement with Shortage

Total No. of Students: 5

Total Amount: 12765

| Name                | Caste         | Course            | Year        | Hosteler / Day<br>Scholar | Annual Income of<br>Guardian | ABLC | Pocket |