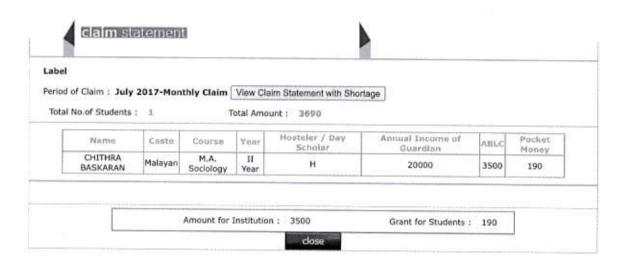

| 36000                        | 0       | 1833 | 150    |
| JEETHU MADHU<br>E   | Pulaya   | M.Com              | II<br>Year | D                         | 30000                        | 600     | 0    | 0      |
| SREEDEVI P S        | Pulaya   | M.Com              | II<br>Year | D                         | 18000                        | 500     | 0    | 0      |
| HARITHA P.T         | Parayan  | M.Sc.<br>Chemistry | II<br>Year | D                         | 24000                        | 500     | 0    | 0      |
| KRISHNAPRIYA<br>K R | Pulaya   | M.Sc. Botany       | II<br>Year | н                         | 22000                        | 0       | 1917 | 150    |

Amount for Institution: 6417

Grant for Students: 2800

MEL COLL

680









Logaut



Thrissur











SC ST DEVELOPMENT
DEPARTMENT
GOVERNMENT OF KERALA

Logout



Thrissur















Thrissur







Grant for Students: 380



SC ST DEVELOPMENT
DEPARTMENT
GOVERNMENT OF KERALA

Welcome TSR\_1226\_P(Principal)Home

out

Thrissur



designed and developed by Centre for Development of Imaging Technology (C-DIT) Www.cdit.org

Amount for Institution: 7000

Top of page











Thrissur

| - 4 | min. | anne i | nerven | -   | -  | -   | -   | ini | - |
|-----|------|--------|--------|-----|----|-----|-----|-----|---|
| 4   | l et | all    | m      | BBI | គា | ica | 0.0 | 回   | ы |

Label

Period of Claim : October 2017-Monthly Claim View Claim Statement with Shortage

Total No. of Students: 5

Total Amount: 12765

| Name                | Caste         | Course            | Year