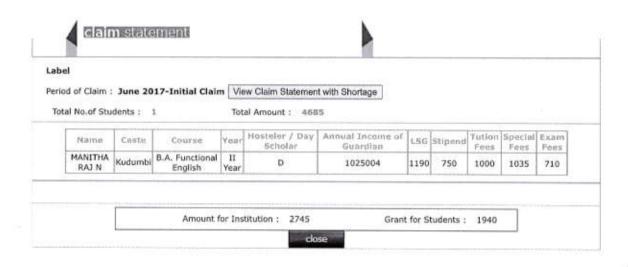

Period of Claim : June 2017-Initial Claim View Claim Statement with Shortage

Total No. of Students: 5

Total Amount: 26450

| Name             | Casto    | Course          | Veltr      | Hosteler / Day<br>Scholar | Annual Income of<br>Guardian | L56 | Stipend | Tution<br>Fees | Special<br>Fees | Exam<br>Fees |
|------------------|----------|-----------------|------------|---------------------------|------------------------------|-----|---------|----------------|-----------------|--------------|
| ANJITHA K        | Nair     | M.A.History     | II<br>Year | н                         | 97200                        | 500 | 250     | 1800           | 785             | 1210         |
| ANU<br>KOCHUMON  | Jacobite | M.A.History     | II<br>Year | н                         | 36000                        | 500 | 250     | 1800           | 785             | 1210         |
| SANDRA K O       | RC       | M.Sc.<br>Botany | II<br>Year | D                         | 60000                        | 500 | 200     | 1800           | 1985            | 1285         |
| ANISHA<br>CHACKO | RC       | M.Sc.<br>Botany | II<br>Year | D                         | 36000                        | 500 | 200     | 1800           | 1985            | 1285         |
| ANJITHA P        | Nair     | M.Sc.<br>Botany | II<br>Year | н                         | 36000                        | 500 | 250     | 1800           | 1985            | 1285         |

Amount for Institution:

Grant for Students: 3650

Welcome TSR\_1226\_P(Principal)Home

out

Thrissur

Welcome TSR\_1226\_P(Principal)Home

Thrissur

Logout