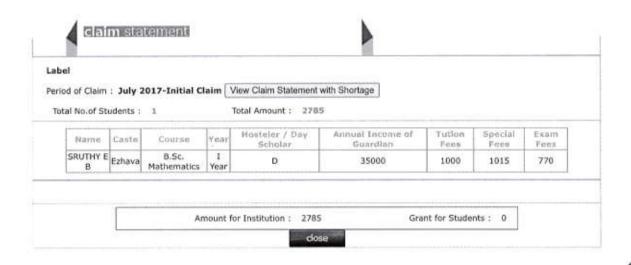

br>Pentacost | B.Sc.<br>Chemistry       | III<br>Year | D | 24600  | 1000 | 1040 | 995 |
| NIMA C R                | Ezhava                 | B.Sc.<br>Mathematics     | III<br>Year | D | 54000  | 1000 | 790  | 825 |
| APARNNA<br>UNNIKRISHNAN | Ezhava                 | B.Sc. Applied<br>Physics | III<br>Year | D | 30000  | 1000 | 1040 | 895 |
| BINCY BABU              | RC                     | B.Sc.<br>Chemistry       | III<br>Year | D | 36000  | 1000 | 1040 | 995 |
| ARCHANA A V             | Ezhava                 | B.Sc.<br>Mathematics     | III<br>Year | D | 24000  | 1000 | 790  | 825 |
| SINI SASIDHARAN         | Ezhava                 | B.Sc.<br>Mathematics     | III<br>Year | D | 48000  | 1000 | 790  | 825 |

Amount for Institution: 263570

Grant for Students: 0











Thrissur













Welcome TSR\_1226\_P(Principal)Home Logout

ut:

Thrissur

## claim statement

Label

Period of Claim: June 2017-Initial Claim View Claim Statement with Shortage

Total No. of Students: 34

Total Amount: 93690

| Name                   | Coste             | Course                     | Year        | Hosteler / Day<br>Scholar | Annual Income of<br>Guardian | Tution<br>Fees | Special<br>Fees | Exam |
|------------------------|-------------------|----------------------------|-------------|---------------------------|------------------------------|----------------|-----------------|------|
| SREEKUTTY A M          | Thiyya            | B.A. Sociology             | II<br>Year  | D                         | 42000                        | 1000           | 785             | 770  |
| LI