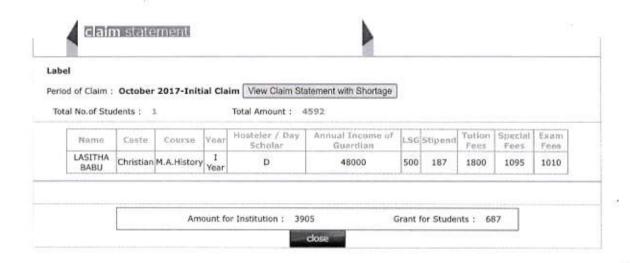

250     | 1800           | 785             | 1210         |
| SANDRA K O       | RC       | M.Sc.<br>Botany | II<br>Year | D                         | 60000                        | 500 | 200     | 1800           | 1985            | 1285         |
| ANISHA<br>CHACKO | RC       | M.Sc.<br>Botany | II<br>Year | D                         | 36000                        | 500 | 200     | 1800           | 1985            | 1285         |
| ANJITHA P        | Nair     | M.Sc.<br>Botany | II<br>Year | н                         | 36000                        | 500 | 250     | 1800           | 1985            | 1285         |

Amount for Institution:

Grant for Students: 3650











Welcome TSR\_1226\_P(Principal)Home

out

Thrissur













Welcome TSR\_1226\_P(Principal)Home



Thrissur













Logout

Thrissur

## claim statement

Label

Period of Claim: June 2017-Initial Claim View Claim Statement with Shortage

|                            |           | 70.00                      |                    |                           |                              |                |                 |      |
|----------------------------|-----------|----------------------------|--------------------|---------------------------|------------------------------|----------------|-----------------|------|
| Nerme                      | Casto     | Course                     | Year               | Hosteler / Day<br>Scholar | Annual Income of<br>Guardian | Tution<br>Fees | Special<br>Fees | Exam |
| SARIGA K S                 | Ezhava    | B.A. Functional<br>English | II<br>Year