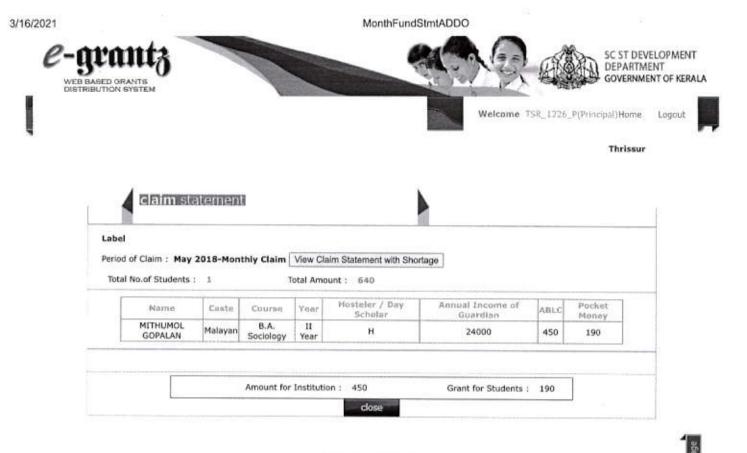

### **Egrantz Scholarship**

|                                      |                       |                    |                                        |                    | MonthFund:                         | StmtADDO                     |         |                                |
|--------------------------------------|-----------------------|--------------------|----------------------------------------|--------------------|------------------------------------|------------------------------|---------|--------------------------------|
| -grant                               | 0                     |                    |                                        |                    |                                    |                              |         | SC ST DE<br>DEPARTI<br>GOVERNM |
|                                      |                       |                    |                                        |                    |                                    | Welcome ()                   | ×,_122€ | _P(Principal)Home<br>Thrissu   |
| 4 व                                  | aim st                | alemer             | 12                                     |                    |                                    |                              |         |                                |
| Label<br>Period of Ck<br>Total No.of |                       |                    | 11000 0000 000                         |                    | im Statement with Sho<br>unt: 4110 | rtage                        |         |                                |
| N                                    | ame                   | Caste              | Course                                 | Year               | Hosteler / Day<br>Scholar          | Annual Income of<br>Guardian | ABLC    | Packet                         |
| OAF                                  | ні к р                | Cheruman           | B.A. History                           | II<br>Year         | н                                  | 22000                        | 565     | 190                            |
| ME                                   | KHA K                 | Kanakkan           | B.A.<br>Sociology                      | II<br>Year         | н                                  | 18000                        | 565     | 190                            |
|                                      | DNICC                 | Vettuvan           | B.Com                                  | II<br>Year         | н                                  | 120000                       | 900     | 190                            |
| CHAN                                 |                       |                    | 0.4                                    | Ш                  |                                    | 21000                        | FFF     | 190                            |
|                                      | INI P                 | Cheruman           | B.A.<br>Sociology                      |                    | н                                  | 24000                        | 565     | a.96                           |
| VI                                   | INI P<br>AMITHRA<br>P | Cheruman<br>Mannan | B.A.<br>Sociology<br>B.A.<br>Sociology | Year<br>II<br>Year | н                                  | 60000                        | 565     | 190                            |
| VI                                   | AMITHRA               |                    | Sociology<br>B.A.                      | Year<br>II         |                                    |                              |         |                                |
| VI                                   | AMITHRA               |                    | Sociology<br>B.A.                      | Year<br>II<br>Year | н                                  |                              | 565     |                                |