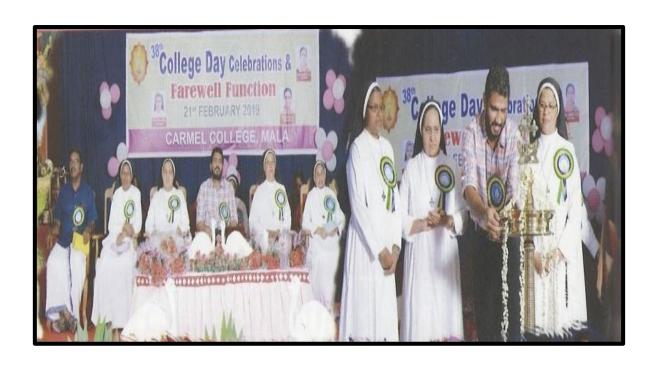

distributed tea and snacks for the patients of the Government Hospital, Mala. The Union also took initiative to honour the achievement of the Community College student Anagha T.M., and her friend Anfy Maria, who have fulfilled the dream of conquering the Himalayas on their bullet proving to the world that nothing can prevent a woman from dreaming, surviving the odds and attaining her goal. The Fine Arts activities commenced with Fresher's Day celebration. The cine-artist Mr. Jino John officially inaugurated the Fine Arts activities. The Department of Commerce emerged as the overall champions of the Fine Arts festival. The Departments of Chemistry and Mathematics have adjudged the first and second runners-up respectively. The Fine Arts in association with Vanitha magazine conducted a competition for the Best Walk, Smile and Face. The students of the college actively participated in the D-Zone and Inter-Collegiate competitions. Ms. Safa (I B.A. Political Science) won the First Prize at the district level for the National Youth Parliament Festival 2019. Ms. Jesna Jacob (III B.Sc. Chemistry) secured first prize in versification and second prize in essay writing in the inter-collegiate competitions conducted by S.N College, Nattika. Ms. Angel Mariya Babu and Amritha B Nair (III BCA) got first and second prizes in the 'Word Hunt' competition held at Vimala College, Thrissur. The college day celebration and farewell function took place on 21<sup>st</sup> February 2019.