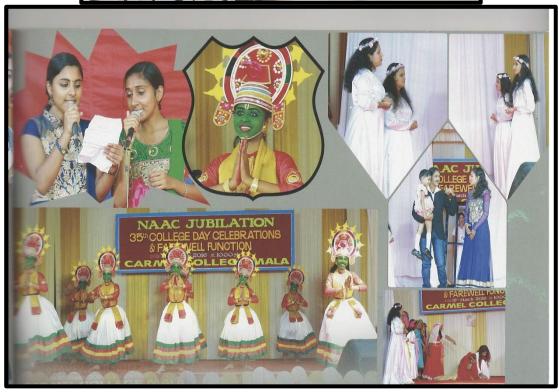

The activities of the Fine Arts Association began in September with the Fresher's Day celebration, a colourful extravaganza where the newcomers exhibit their talents. The off-stage competitions for individual participants were conducted in the second week of October, followed by the inauguration of the Arts Day by cine-artist Mr. Amith Chakkalkal. The onstage competitions were conducted the following week with the active participation of students from all the departments. The Department of Commerce emerged as the overall champions of the college Arts Fest. Departments of Physics and Botany became the first and second runner-s up respectively. The students actively partook in various literary and cultural competitions by the university, other colleges, media houses and the like. The College Day celebration, NAAC Jubilation and farewell function was organized on a grand scale on 15<sup>th</sup>March 2016 in the college auditorium.