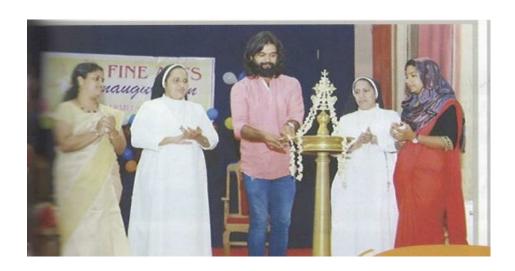

The activities of the Fine Arts Association for the year 2016-17 began with Fresher's Day and were officially inaugurated by Mr. Jojo Joseph, cine- artist. The students from all the departments actively participated in all the off-stage and on-stage competitions. The Department of Chemistry emerged as the overall champions followed by the Department of Commerce and Department of Sociology as first and second runners up respectively. Students of our college actively participated in numerous literary and cultural programmes and competitions conducted by the university, other colleges, media houses and the like. The oppana team from the institution bagged I prize in the Kerala State level Oppana competition in the programme *Dhwani, Mala*. The College Day celebration was organized on 27<sup>th</sup>February 2017 in the college auditorium.