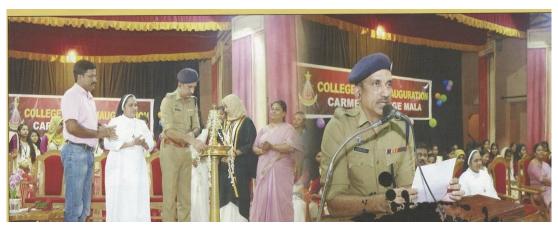

ns. The Department of English emerged as the overall champions followed by the Department of Chemistry and Department of Sociology as first and second runners up respectively. Students of our college actively participated in numerous literary and cultural programmes and competitions conducted by the university, and other colleges. The Fine Arts in association with *Vanitha* magazine, conducted a competition for its cover girl and awarded Ms. Beautiful Face, Ms. Beautiful Smile & Ms. Best Walk to Krishnasree of Sociology, Hashmin of Political Science & Hamna Iqbal of Computer Science respectively. Students of the institution also won prizes in the D Zone Competitions of Calicut University. The College Day celebration was organized on 7<sup>th</sup> February 2018 in the college auditorium.









Student Union 2018-19



Sri. Innocent V.T., MP, Chalakudy Constituency, inaugurated the College Union. Activities for the academic year 2018-19. Ms. Akshara K C as the Chairperson led the Union in executing a number of student-centric programmes. The College Union members

distributed tea and snacks for the patients of the Government Hospital, Mala. The Union also took initiative to honour the achievement of the Community College student Anagha T.M., and her friend Anfy Maria, who have fulfilled the dream of conquering the Himalayas on their bullet proving to the world that nothing can prevent a woman from dreaming, surviving the odds and attaining her goal. The Fine Arts activities commenced with Fresher's Day celebration. The cine-artist Mr. Jino John officially inaugurated the