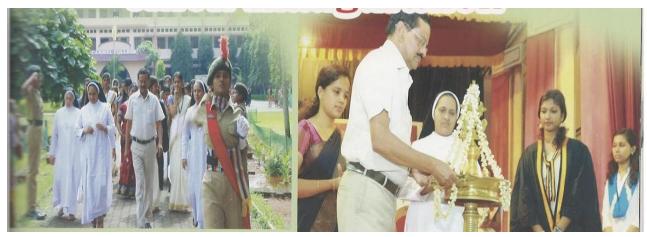

Bidhaya V. Basheer English

Parvathy P. U.
Political Science

Sreelakshmi P. S. Sociology

Abhirami Thilakan Zoology

Nivya Computer Scieence

Meera C. R. Vocational Studies

The student union activities of the academic year 2015-16 were inaugurated by Dr. P.P. Balan, Director, KILA. All student related programmes including Onam, Christmas and New Year celebrations and Fine Arts festival were efficiently organized by the union members under the able leadership of Ms. Nandhi C Menon, the Chairperson. The Union also took initiative to collect money for a needy patient for his liver transplantation as well as for Chennai relief fund.

The activities of the Fine Arts Association began in September with the Fresher's Day celebration, a colourful extravaganza where the newcomers exhibit their talents. The off-stage competitions for individual participants were conducted in the second week of October, followed by the inauguration of the Arts Day by cine-artist Mr. Amith Chakkalkal. The onstage competitions were conducted the following week with the active participation of students from all the departments. The Department of Commerce emerged as the overall champions of the college Arts Fest. Departments of Physics and Botany became the first and second runner-s up respectively. The students actively partook in various literary and cultural competitions by the university, other colleges, media houses and the like. The College Day celebration, NAAC Jubilation and farewell function was organized on a grand scale on 15<sup>th</sup>March 2016 in the college auditorium.