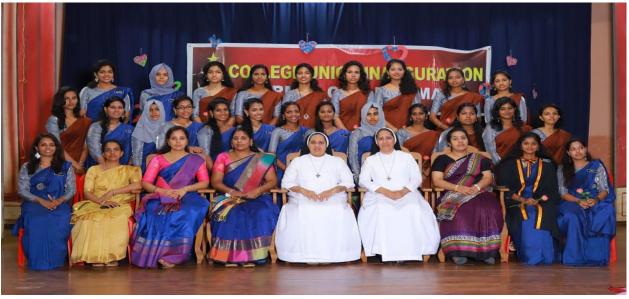

# Student Union 2015-16

# College Union

Nandini C. Menon Chairperson

Namitha M. Vice Chairperson

Shilpa Satheendran General Secretary

Akshaya K, Jayan
Joint Secretary

Hashmi K, Mohan UUC

Snigdha N. N. UUC

Amrutha C. V. General Captain

Sreelakshmi K, J.
Fine Arts Secretary

Fathima Jumana K, Student Editor

Geethu Sebastian
I DC Representative

Sonia Johnson
II DC Representative

Arathy Krishna E. R.
III DC Representative

Rani Jose
P.G. Representative

# Association Secretaries

Ancy K, T Physics

Jipsy Johnson Chemsitry

Anjali K, Mathematics

Haritha V. R.

Athira Thomas Botany

Saranya Jayarajan Business Administration

Aneeshma (

Bidhaya V. Basheer English

Parvathy P. U.
Political Science

Sreelakshmi P. S. Sociology

Abhirami Thilakan Zoology

Nivya Computer Scieence

Meera C. R. Vocational Studies

The student union activities of the academic year 2015-16 were inaugurated by Dr. P.P. Balan, Director, KILA. All student related programmes including Onam, Christmas and New Year celebrations and Fine Arts festival were efficiently organized by the union members under the able leadership of Ms. Nandhi C Menon, the Chairperson. The Union also took initiative to collect money for a needy patient for his liver transplantation as well as for Chennai relief fund.