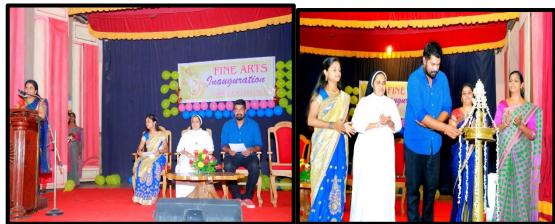

The activities of the Fine Arts Association began in September with the Fresher's Day celebration, a colourful extravaganza where the newcomers exhibit their talents. The off-stage competitions for individual participants were conducted in the second week of October, followed by the inauguration of the Arts Day by cine-artist Mr. Amith Chakkalkal. The onstage competitions were conducted the following week with the active participation of students from all the departments. The Department of Commerce emerged as the overall champions of the college Arts Fest. Departments of Physics and Botany became the first and second runner-s up respectively. The students actively partook in various literary and cultural competitions by the university, other colleges, media houses and the like. The College Day celebration, NAAC Jubilation and farewell function was organized on a grand scale on 15<sup>th</sup>March 2016 in the college auditorium.

The activities of the Fine Arts Association for the year 2016-17 began with Fresher's Day and were officially inaugurated by Mr. Jojo Joseph, cine- artist. The students from all the departments actively participated in all the off-stage and on-stage competitions. The Department of Chemistry emerged as the overall champions followed by the Department of Commerce and Department of Sociology as first and second runners up respectively. Students of our college actively participated in numerous literary and cultural programmes and competitions conducted by the university, other colleges, media houses and the like. The oppana team from the institution bagged I prize in the Kerala State level Oppana competition in the programme *Dhwani, Mala*. The College Day celebration was organized on 27<sup>th</sup>February 2017 in the college auditorium.