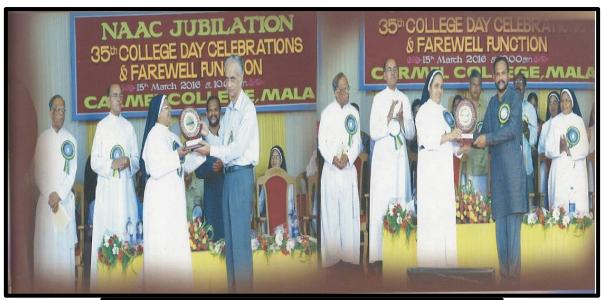

The activities of the Fine Arts Association began in September with the Fresher's Day celebration, a colourful extravaganza where the newcomers exhibit their talents. The off-stage competitions for individual participants were conducted in the second week of October, followed by the inauguration of the Arts Day by cine-artist Mr. Amith Chakkalkal. The onstage competitions were conducted the following week with the active participation of students from all the departments. The Department of Commerce emerged as the overall champions of the college Arts Fest. Departments of Physics and Botany became the first and second runner-s up respectively. The students actively partook in various literary and cultural competitions by the university, other colleges, media houses and the like. The College Day celebration, NAAC Jubilation and farewell function was organized on a grand scale on 15<sup>th</sup>March 2016 in the college auditorium.