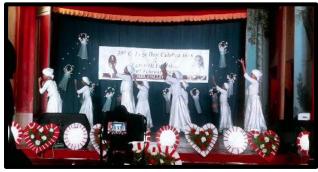

The activities of the Fine Arts Association began in September with the Fresher's Day celebration, a colourful extravaganza where the newcomers exhibit their talents. The off-stage competitions for individual participants were conducted in the second week of October, followed by the inauguration of the Arts Day by cine-artist Mr. Amith Chakkalkal. The onstage competitions were conducted the following week with the active participation of students from all the departments. The Department of Commerce emerged as the overall champions of the college Arts Fest. Departments of Physics and Botany became the first and second runner-s up respectively. The students actively partook in various literary and cultural competitions by the university, other colleges, media houses and the like. The College Day celebration, NAAC Jubilation and farewell function was organized on a grand scale on 15<sup>th</sup>March 2016 in the college auditorium.

The activities of the Fine Arts Association for the year 2016-17 began with Fresher's Day and were officially inaugurated by Mr. Jojo Joseph, cine- artist. The students from all the departments actively participated in all the off-stage and on-stage competitions. The Department of Chemistry emerged as the overall champions followed by the Department of Commerce and Department of Sociology as first and second runners up respectively. Students of our college actively participated in numerous literary and cultural programmes and competitions conducted by the university, other colleges, media houses and the like. The oppana team from the institution bagged I prize in the Kerala State level Oppana competition in the programme *Dhwani, Mala*. The College Day celebration was organized on 27<sup>th</sup>February 2017 in the college auditorium.

The activities of the Fine Arts Association began with Fresher's Day and were officially inaugurated by Mr. Anoop George, cine- artist and Mr Soorya Kiran, Junior Singer Fame. The students from all the departments actively participated in all the off-stage and onstage competitions. The Department of English emerged as the overall champions followed by the Department of Chemistry and Department of Sociology as first and second runners up respectively. Students of our college actively participated in numerous literary and cultural programmes and competitions conducted by the university, and other colleges. The Fine Arts in association with *Vanitha* magazine, conducted a competition for its cover girl and awarded Ms. Beautiful Face, Ms. Beautiful Smile & Ms. Best Walk to Krishnasree of Sociology, Hashmin of Political Science & Hamna Iqbal of Computer Science respectively. Students of the institution also won prizes in the D Zone Competitions of Calicut University. The College Day celebration was organized on 7<sup>th</sup> February 2018 in the college auditorium.

distributed tea and snacks for the patients of the Government Hospital, Mala. The Union also took initiative to honour the achievement of the Community College student Anagha T.M., and her friend Anfy Maria, who have fulfilled the dream of conquering the Himalayas on their bullet proving to the world that nothing can prevent a woman from dreaming, surviving the odds and attaining her goal. The Fine Arts activities commenced with Fresher's Day celebration. The cine-artist Mr. Jino John officially inaugurated the Fine Arts activities. The Department of Commerce emerged as the overall champions of the Fine Arts festival. The Departments of Chemistry and Mathematics have adjudged the first and second runners-up respectively. The Fine Arts in association with Vanitha magazine conducted a competition for the Best Walk, Smile and Face. The students of the college actively participated in the D-Zone and Inter-Collegiate competitions. Ms. Safa (I B.A. Political Science) won the First Prize at the district level for the National Youth Parliament Festival 2019. Ms. Jesna Jacob (III B.Sc. Chemistry) secured first prize in versification and second prize in essay writing in the inter-collegiate competitions conducted by S.N College, Nattika. Ms. Angel Mariya Babu and Amritha B Nair (III BCA) got first and second prizes in the 'Word Hunt' competition held at Vimala College, Thrissur. The college day celebration and farewell function took place on 21<sup>st</sup> February 2019.

# Student Union 2019-20

The Carmel Student union was officially inaugurated by our Principal Dr. Sr. Lizy C.I. The Union, under the leadership of Ms. Annie Divya, Chairperson, undertook a number of initiatives that catered to the needs of the student community and enliven the campus life. The Fine Arts activities were flagged off by hosting the Fresher's Day celebration. 'Super Bumper', a game show on the Zee Keralam channel filmed three episodes at our college. 'Prime Talks', an online web channel for academicians and students recorded presentations made by staff and students on various topics. The Arts Fest for the year 2019-20 was inaugurated by Cine Artist, Mr. Krishna Shankar, *Premam* Movie fame. The college day celebrations and farewell to retiring principal, Dr. Sr. Licy C.I. was organized on 6<sup>th</sup> February 2020.