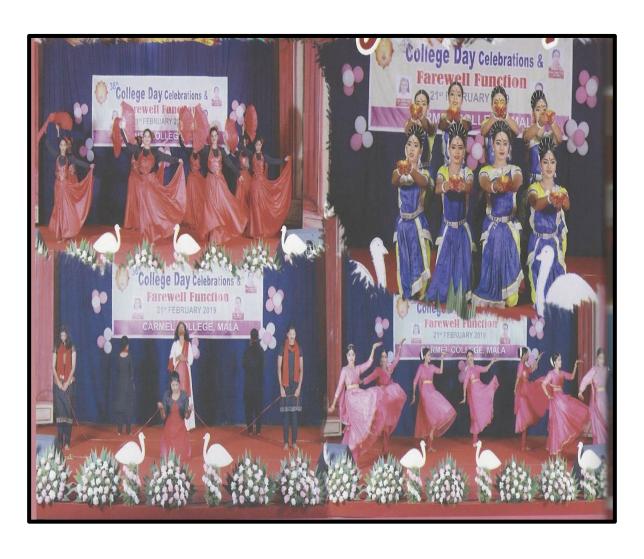

distributed tea and snacks for the patients of the Government Hospital, Mala. The Union also took initiative to honour the achievement of the Community College student Anagha T.M., and her friend Anfy Maria, who have fulfilled the dream of conquering the Himalayas on their bullet proving to the world that nothing can prevent a woman from dreaming, surviving the odds and attaining her goal. The Fine Arts activities commenced with Fresher's Day celebration. The cine-artist Mr. Jino John officially inaugurated the Fine Arts activities. The Department of Commerce emerged as the overall champions of the Fine Arts festival. The Departments of Chemistry and Mathematics have adjudged the first and second runners-up respectively. The Fine Arts in association with Vanitha magazine conducted a competition for the Best Walk, Smile and Face. The students of the college actively participated in the D-Zone and Inter-Collegiate competitions. Ms. Safa (I B.A. Political Science) won the First Prize at the district level for the National Youth Parliament Festival 2019. Ms. Jesna Jacob (III B.Sc. Chemistry) secured first prize in versification and second prize in essay writing in the inter-collegiate competitions conducted by S.N College, Nattika. Ms. Angel Mariya Babu and Amritha B Nair (III BCA) got first and second prizes in the 'Word Hunt' competition held at Vimala College, Thrissur. The college day celebration and farewell function took place on 21<sup>st</sup> February 2019.