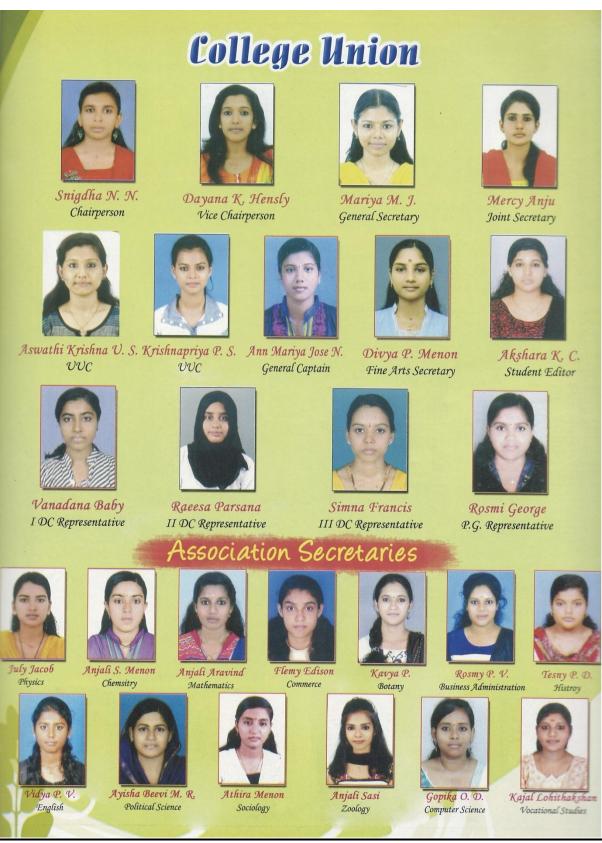

# Student Union 2015-16

# College Union

Nandini C. Menon Chairperson

Namitha M. Vice Chairperson

Shilpa Satheendran General Secretary

Akshaya K, Jayan
Joint Secretary

Hashmi K, Mohan UUC

Snigdha N. N. UUC

Amrutha C. V. General Captain

Sreelakshmi K, J.
Fine Arts Secretary

Fathima Jumana K, Student Editor

Geethu Sebastian
I DC Representative

Sonia Johnson
II DC Representative

Arathy Krishna E. R.
III DC Representative

Rani Jose
P.G. Representative

# Association Secretaries

Ancy K, T Physics

Jipsy Johnson Chemsitry

Anjali K, Mathematics

Haritha V. R.

Athira Thomas Botany

Saranya Jayarajan Business Administration

Aneeshma (

Bidhaya V. Basheer English

Parvathy P. U.
Political Science

Sreelakshmi P. S. Sociology

Abhirami Thilakan Zoology

Nivya Computer Scieence

Meera C. R. Vocational Studies

The student union activities of the academic year 2015-16 were inaugurated by Dr. P.P. Balan, Director, KILA. All student related programmes including Onam, Christmas and New Year celebrations and Fine Arts festival were efficiently organized by the union members under the able leadership of Ms. Nandhi C Menon, the Chairperson. The Union also took initiative to collect money for a needy patient for his liver transplantation as well as for Chennai relief fund.