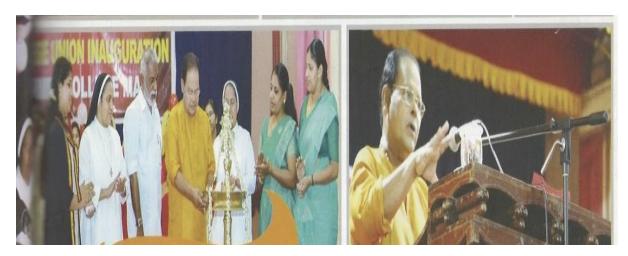

Bidhaya V. Basheer English

Parvathy P. U.
Political Science

Sreelakshmi P. S. Sociology

Abhirami Thilakan Zoology

Nivya Computer Scieence

Meera C. R. Vocational Studies

The student union activities of the academic year 2015-16 were inaugurated by Dr. P.P. Balan, Director, KILA. All student related programmes including Onam, Christmas and New Year celebrations and Fine Arts festival were efficiently organized by the union members under the able leadership of Ms. Nandhi C Menon, the Chairperson. The Union also took initiative to collect money for a needy patient for his liver transplantation as well as for Chennai relief fund.

The activities of the Fine Arts Association began in September with the Fresher's Day celebration, a colourful extravaganza where the newcomers exhibit their talents. The off-stage competitions for individual participants were conducted in the second week of October, followed by the inauguration of the Arts Day by cine-artist Mr. Amith Chakkalkal. The onstage competitions were conducted the following week with the active participation of students from all the departments. The Department of Commerce emerged as the overall champions of the college Arts Fest. Departments of Physics and Botany became the first and second runner-s up respectively. The students actively partook in various literary and cultural competitions by the university, other colleges, media houses and the like. The College Day celebration, NAAC Jubilation and farewell function was organized on a grand scale on 15<sup>th</sup>March 2016 in the college auditorium.