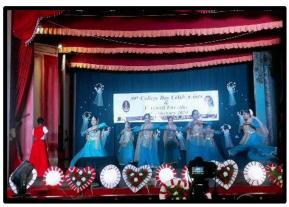

The activities of the Fine Arts Association began in September with the Fresher's Day celebration, a colourful extravaganza where the newcomers exhibit their talents. The off-stage competitions for individual participants were conducted in the second week of October, followed by the inauguration of the Arts Day by cine-artist Mr. Amith Chakkalkal. The onstage competitions were conducted the following week with the active participation of students from all the departments. The Department of Commerce emerged as the overall champions of the college Arts Fest. Departments of Physics and Botany became the first and second runner-s up respectively. The students actively partook in various literary and cultural competitions by the university, other colleges, media houses and the like. The College Day celebration, NAAC Jubilation and farewell function was organized on a grand scale on 15<sup>th</sup>March 2016 in the college auditorium.

The activities of the Fine Arts Association for the year 2016-17 began with Fresher's Day and were officially inaugurated by Mr. Jojo Joseph, cine- artist. The students from all the departments actively participated in all the off-stage and on-stage competitions. The Department of Chemistry emerged as the overall champions followed by the Department of Commerce and Department of Sociology as first and second runners up respectively. Students of our college actively participated in numerous literary and cultural programmes and competitions conducted by the university, other colleges, media houses and the like. The oppana team from the institution bagged I prize in the Kerala State level Oppana competition in the programme *Dhwani, Mala*. The College Day celebration was organized on 27<sup>th</sup>February 2017 in the college auditorium.

The activities of the Fine Arts Association began with Fresher's Day and were officially inaugurated by Mr. Anoop George, cine- artist and Mr Soorya Kiran, Junior Singer Fame. The students from all the departments actively participated in all the off-stage and onstage competitions. The Department of English emerged as the overall champions followed by the Department of Chemistry and Department of Sociology as first and second runners up respectively. Students of our college actively participated in numerous literary and cultural programmes and competitions conducted by the university, and other colleges. The Fine Arts in association with *Vanitha* magazine, conducted a competition for its cover girl and awarded Ms. Beautiful Face, Ms. Beautiful Smile & Ms. Best Walk to Krishnasree of Sociology, Hashmin of Political Science & Hamna Iqbal of Computer Science respectively. Students of the institution also won prizes in the D Zone Competitions of Calicut University. The College Day celebration was organized on 7<sup>th</sup> February 2018 in the college auditorium.

Student Union 2018-19

Sri. Innocent V.T., MP, Chalakudy Constituency, inaugurated the College Union. Activities for the academic year 2018-19. Ms. Akshara K C as the Chairperson led the Union in executing a number of student-centric programmes. The College Union members

distributed tea and snacks for the patients of the Government Hospital, Mala. The Union also took initiative to honour the achievement of the Community College student Anagha T.M., and her friend Anfy Maria, who have fulfilled the dream of conquering the Himalayas on their bullet proving to the world that nothing can prevent a woman from dreaming, surviving the odds and attaining her goal. The Fine Arts activities commenced with Fresher's Day celebration. The cine-artist Mr. Jino John officially inaugurated the Fine Arts activities. The Department of Commerce emerged as the overall champions of the Fine Arts festival. The Departments of Chemistry and Mathematics have adjudged the first and second runners-up respectively. The Fine Arts in association with Vanitha magazine conducted a competition for the Best Walk, Smile and Face. The students of the college actively participated in the D-Zone and Inter-Collegiate competitions. Ms. Safa (I B.A. Political Science) won the First Prize at the district level for the National Youth Parliament Festival 2019. Ms. Jesna Jacob (III B.Sc. Chemistry) secured first prize in versification and second prize in essay writing in the inter-collegiate competitions conducted by S.N College, Nattika. Ms. Angel Mariya Babu and Amritha B Nair (III BCA) got first and second prizes in the 'Word Hunt' competition held at Vimala College, Thrissur. The college day celebration and farewell function took place on 21<sup>st</sup> February 2019.

# Student Union 2019-20

The Carmel Student union was officially inaugurated by our Principal Dr. Sr. Lizy C.I. The Union, under the leadership of Ms. Annie Divya, Chairperson, undertook a number of initiatives that catered to the needs of the student community and enliven the campus life. The Fine Arts activities were flagged off by hosting the Fresher's Day celebration. 'Super Bumper', a game show on the Zee Keralam channel filmed three episodes at our college. 'Prime Talks', an online web channel for academicians and students recorded presentations made by staff and students on various topics. The Arts Fest for the year 2019-20 was inaugurated by Cine Artist, Mr. Krishna Shankar, *Premam* Movie fame. The college day celebrations and farewell to retiring principal, Dr. Sr. Licy C.I. was organized on 6<sup>th</sup> February 2020.