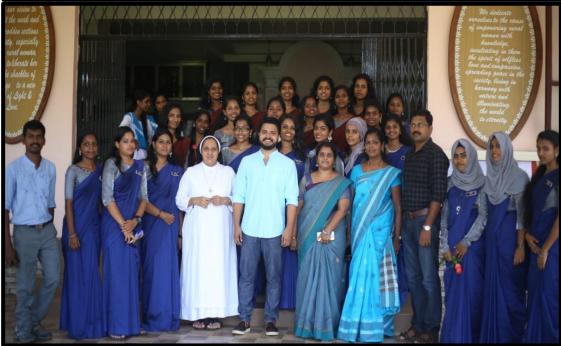

# Student Union 2015-16

# College Union

Nandini C. Menon Chairperson

Namitha M. Vice Chairperson

Shilpa Satheendran General Secretary

Akshaya K, Jayan
Joint Secretary

Hashmi K, Mohan UUC

Snigdha N. N. UUC

Amrutha C. V. General Captain

Sreelakshmi K, J.
Fine Arts Secretary

Fathima Jumana K, Student Editor

Geethu Sebastian
I DC Representative

Sonia Johnson
II DC Representative

Arathy Krishna E. R.
III DC Representative

Rani Jose
P.G. Representative

# Association Secretaries

Ancy K, T Physics

Jipsy Johnson Chemsitry

Anjali K, Mathematics

Haritha V. R.

Athira Thomas Botany

Saranya Jayarajan Business Administration

Aneeshma (

Bidhaya V. Basheer English

Parvathy P. U.
Political Science

Sreelakshmi P. S. Sociology

Abhirami Thilakan Zoology

Nivya Computer Scieence

Meera C. R. Vocational Studies

The student union activities of the academic year 2015-16 were inaugurated by Dr. P.P. Balan, Director, KILA. All student related programmes including Onam, Christmas and New Year celebrations and Fine Arts festival were efficiently organized by the union members under the able leadership of Ms. Nandhi C Menon, the Chairperson. The Union also took initiative to collect money for a needy patient for his liver transplantation as well as for Chennai relief fund.