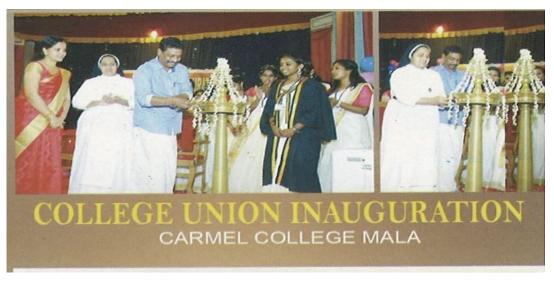

Bidhaya V. Basheer English

Parvathy P. U.
Political Science

Sreelakshmi P. S. Sociology

Abhirami Thilakan Zoology

Nivya Computer Scieence

Meera C. R. Vocational Studies

The student union activities of the academic year 2015-16 were inaugurated by Dr. P.P. Balan, Director, KILA. All student related programmes including Onam, Christmas and New Year celebrations and Fine Arts festival were efficiently organized by the union members under the able leadership of Ms. Nandhi C Menon, the Chairperson. The Union also took initiative to collect money for a needy patient for his liver transplantation as well as for Chennai relief fund.