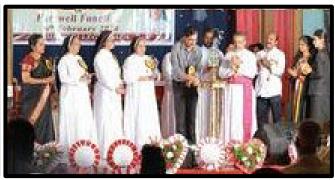

The activities of the Fine Arts Association began in September with the Fresher's Day celebration, a colourful extravaganza where the newcomers exhibit their talents. The off-stage competitions for individual participants were conducted in the second week of October, followed by the inauguration of the Arts Day by cine-artist Mr. Amith Chakkalkal. The onstage competitions were conducted the following week with the active participation of students from all the departments. The Department of Commerce emerged as the overall champions of the college Arts Fest. Departments of Physics and Botany became the first and second runner-s up respectively. The students actively partook in various literary and cultural competitions by the university, other colleges, media houses and the like. The College Day celebration, NAAC Jubilation and farewell function was organized on a grand scale on 15<sup>th</sup>March 2016 in the college auditorium.

The activities of the Fine Arts Association for the year 2016-17 began with Fresher's Day and were officially inaugurated by Mr. Jojo Joseph, cine- artist. The students from all the departments actively participated in all the off-stage and on-stage competitions. The Department of Chemistry emerged as the overall champions followed by the Department of Commerce and Department of Sociology as first and second runners up respectively. Students of our college actively participated in numerous literary and cultural programmes and competitions conducted by the university, other colleges, media houses and the like. The oppana team from the institution bagged I prize in the Kerala State level Oppana competition in the programme *Dhwani, Mala*. The College Day celebration was organized on 27<sup>th</sup>February 2017 in the college auditorium.

The activities of the Fine Arts Association began with Fresher's Day and were officially inaugurated by Mr. Anoop George, cine- artist and Mr Soorya Kiran, Junior Singer Fame. The students from all the departments actively participated in all the off-stage and onstage competitions. The Department of English emerged as the overall champions followed by the Department of Chemistry and Department of Sociology as first and second runners up respectively. Students of our college actively participated in numerous literary and cultural programmes and competitions conducted by the university, and other colleges. The Fine Arts in association with *Vanitha* magazine, conducted a competition for its cover girl and awarded Ms. Beautiful Face, Ms. Beautiful Smile & Ms. Best Walk to Krishnasree of Sociology, Hashmin of Political Science & Hamna Iqbal of Computer Science respectively. Students of the institution also won prizes in the D Zone Competitions of Calicut University. The College Day celebration was organized on 7<sup>th</sup> February 2018 in the college auditorium.

distributed tea and snacks for the patients of the Government Hospital, Mala. The Union also took initiative to honour the achievement of the Community College student Anagha T.M., and her friend Anfy Maria, who have fulfilled the dream of conquering the Himalayas on their bullet proving to the world that nothing can prevent a woman from dreaming, surviving the odds and attaining her goal. The Fine Arts activities commenced with Fresher's Day celebration. The cine-artist Mr. Jino John officially inaugurated the Fine Arts activities. The Department of Commerce emerged as the overall champions of the Fine Arts festival. The Departments of Chemistry and Mathematics have adjudged the first and second runners-up respectively. The Fine Arts in association with Vanitha magazine conducted a competition for the Best Walk, Smile and Face. The students of the college actively participated in the D-Zone and Inter-Collegiate competitions. Ms. Safa (I B.A. Political Science) won the First Prize at the district level for the National Youth Parliament Festival 2019. Ms. Jesna Jacob (III B.Sc. Chemistry) secured first prize in versification and second prize in essay writing in the inter-collegiate competitions conducted by S.N College, Nattika. Ms. Angel Mariya Babu and Amritha B Nair (III BCA) got first and second prizes in the 'Word Hunt' competition held at Vimala College, Thrissur. The college day celebration and farewell function took place on 21<sup>st</sup> February 2019.

# Student Union 2019-20

The Carmel Student union was officially inaugurated by our Principal Dr. Sr. Lizy C.I. The Union, under the leadership of Ms. Annie Divya, Chairperson, undertook a number of initiatives that catered to the needs of the student community and enliven the campus life. The Fine Arts activities were flagged off by hosting the Fresher's Day celebration. 'Super Bumper', a game show on the Zee Keralam channel filmed three episodes at our college. 'Prime Talks', an online web channel for academicians and students recorded presentations made by staff and students on various topics. The Arts Fest for the year 2019-20 was inaugurated by Cine Artist, Mr. Krishna Shankar, *Premam* Movie fame. The college day celebrations and farewell to retiring principal, Dr. Sr. Licy C.I. was organized on 6<sup>th</sup> February 2020.