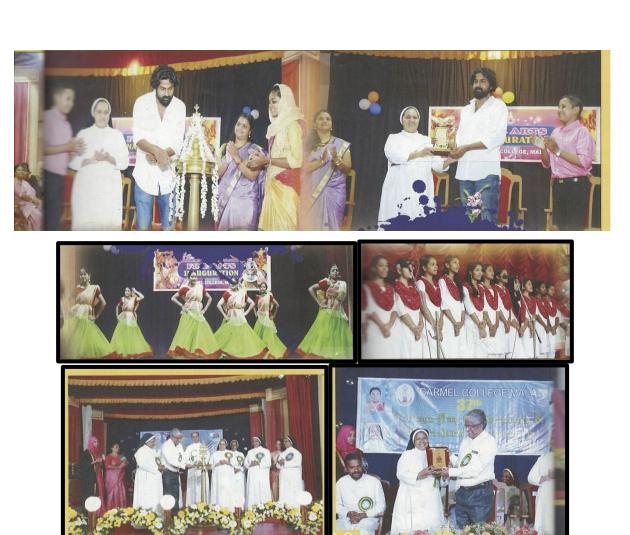

Student Union 2018-19

Sri. Innocent V.T., MP, Chalakudy Constituency, inaugurated the College Union. Activities for the academic year 2018-19. Ms. Akshara K C as the Chairperson led the Union in executing a number of student-centric programmes. The College Union members

distributed tea and snacks for the patients of the Government Hospital, Mala. The Union also took initiative to honour the achievement of the Community College student Anagha T.M., and her friend Anfy Maria, who have fulfilled the dream of conquering the Himalayas on their bullet proving to the world that nothing can prevent a woman from dreaming, surviving the odds and attaining her goal. The Fine Arts activities commenced with Fresher's Day celebration. The cine-artist Mr. Jino John officially inaugurated the Fine Arts activities. The Department of Commerce emerged as the overall champions of the Fine Arts festival. The Departments of Chemistry and Mathematics have adjudged the first and second runners-up respectively. The Fine Arts in association with Vanitha magazine conducted a competition for the Best Walk, Smile and Face. The students of the college actively participated in the D-Zone and Inter-Collegiate competitions. Ms. Safa (I B.A. Political Science) won the First Prize at the district level for the National Youth Parliament Festival 2019. Ms. Jesna Jacob (III B.Sc. Chemistry) secured first prize in versification and second prize in essay writing in the inter-collegiate competitions conducted by S.N College, Nattika. Ms. Angel Mariya Babu and Amritha B Nair (III BCA) got first and second prizes in the 'Word Hunt' competition held at Vimala College, Thrissur. The college day celebration and farewell function took place on 21<sup>st</sup> February 2019.