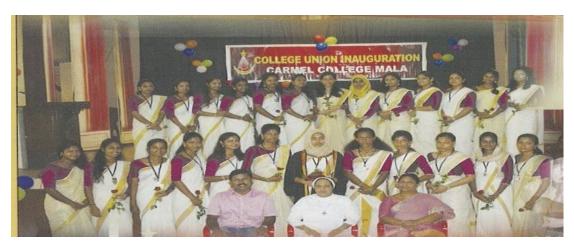

Student Union 2018-19

Sri. Innocent V.T., MP, Chalakudy Constituency, inaugurated the College Union. Activities for the academic year 2018-19. Ms. Akshara K C as the Chairperson led the Union in executing a number of student-centric programmes. The College Union members

distributed tea and snacks for the patients of the Government Hospital, Mala. The Union also took initiative to honour the achievement of the Community College student Anagha T.M., and her friend Anfy Maria, who have fulfilled the dream of conquering the Himalayas on their bullet proving to the world that nothing can prevent a woman from dreaming, surviving the odds and attaining her goal. The Fine Arts activities commenced with Fresher's Day celebration. The cine-artist Mr. Jino John officially inaugurated the Fine Arts activities. The Department of Commerce emerged as the overall champions of the Fine Arts festival. The Departments of Chemistry and Mathematics have adjudged the first and second runners-up respectively. The Fine Arts in association with Vanitha magazine conducted a competition for the Best Walk, Smile and Face. The students of the college actively participated in the D-Zone and Inter-Collegiate competitions. Ms. Safa (I B.A. Political Science) won the First Prize at the district level for the National Youth Parliament Festival 2019. Ms. Jesna Jacob (III B.Sc. Chemistry) secured first prize in versification and second prize in essay writing in the inter-collegiate competitions conducted by S.N College, Nattika. Ms. Angel Mariya Babu and Amritha B Nair (III BCA) got first and second prizes in the 'Word Hunt' competition held at Vimala College, Thrissur. The college day celebration and farewell function took place on 21<sup>st</sup> February 2019.