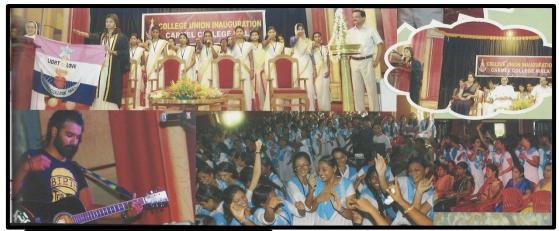

The activities of the Fine Arts Association began in September with the Fresher's Day celebration, a colourful extravaganza where the newcomers exhibit their talents. The off-stage competitions for individual participants were conducted in the second week of October, followed by the inauguration of the Arts Day by cine-artist Mr. Amith Chakkalkal. The onstage competitions were conducted the following week with the active participation of students from all the departments. The Department of Commerce emerged as the overall champions of the college Arts Fest. Departments of Physics and Botany became the first and second runner-s up respectively. The students actively partook in various literary and cultural competitions by the university, other colleges, media houses and the like. The College Day celebration, NAAC Jubilation and farewell function was organized on a grand scale on 15<sup>th</sup>March 2016 in the college auditorium.

The activities of the Fine Arts Association for the year 2016-17 began with Fresher's Day and were officially inaugurated by Mr. Jojo Joseph, cine- artist. The students from all the departments actively participated in all the off-stage and on-stage competitions. The Department of Chemistry emerged as the overall champions followed by the Department of Commerce and Department of Sociology as first and second runners up respectively. Students of our college actively participated in numerous literary and cultural programmes and competitions conducted by the university, other colleges, media houses and the like. The oppana team from the institution bagged I prize in the Kerala State level Oppana competition in the programme *Dhwani, Mala*. The College Day celebration was organized on 27<sup>th</sup>February 2017 in the college auditorium.

The activities of the Fine Arts Association began with Fresher's Day and were officially inaugurated by Mr. Anoop George, cine- artist and Mr Soorya Kiran, Junior Singer Fame. The students from all the departments actively participated in all the off-stage and onstage competitions. The Department of English emerged as the overall champions followed by the Department of Chemistry and Department of Sociology as first and second runners up respectively. Students of our college actively participated in numerous literary and cultural programmes and competitions conducted by the university, and other colleges. The Fine Arts in association with *Vanitha* magazine, conducted a competition for its cover girl and awarded Ms. Beautiful Face, Ms. Beautiful Smile & Ms. Best Walk to Krishnasree of Sociology, Hashmin of Political Science & Hamna Iqbal of Computer Science respectively. Students of the institution also won prizes in the D Zone Competitions of Calicut University. The College Day celebration was organized on 7<sup>th</sup> February 2018 in the college auditorium.

distributed tea and snacks for the patients of the Government Hospital, Mala. The Union also took initiative to honour the achievement of the Community College student Anagha T.M., and her friend Anfy Maria, who have fulfilled the dream of conquering the Himalayas on their bullet proving to the world that nothing can prevent a woman from dreaming, surviving the odds and attaining her goal. The Fine Arts activities commenced with Fresher's Day celebration. The cine-artist Mr. Jino John officially inaugurated the Fine Arts activities. The Department of Commerce emerged as the overall champions of the Fine Arts festival. The Departments of Chemistry and Mathematics have adjudged the first and second runners-up respectively. The Fine Arts in association with Vanitha magazine conducted a competition for the Best Walk, Smile and Face. The students of the college actively participated in the D-Zone and Inter-Collegiate competitions. Ms. Safa (I B.A. Political Science) won the First Prize at the district level for the National Youth Parliament Festival 2019. Ms. Jesna Jacob (III B.Sc. Chemistry) secured first prize in versification and second prize in essay writing in the inter-collegiate competitions conducted by S.N College, Nattika. Ms. Angel Mariya Babu and Amritha B Nair (III BCA) got first and second prizes in the 'Word Hunt' competition held at Vimala College, Thrissur. The college day celebration and farewell function took place on 21<sup>st</sup> February 2019.

# Student Union 2019-20

The Carmel Student union was officially inaugurated by our Principal Dr. Sr. Lizy C.I. The Union, under the leadership of Ms. Annie Divya, Chairperson, undertook a number of initiatives that catered to the needs of the student community and enliven the campus life. The Fine Arts activities were flagged off by hosting the Fresher's Day celebration. 'Super Bumper', a game show on the Zee Keralam channel filmed three episodes at our college. 'Prime Talks', an online web channel for academicians and students recorded presentations made by staff and students on various topics. The Arts Fest for the year 2019-20 was inaugurated by Cine Artist, Mr. Krishna Shankar, *Premam* Movie fame. The college day celebrations and farewell to retiring principal, Dr. Sr. Licy C.I. was organized on 6<sup>th</sup> February 2020.