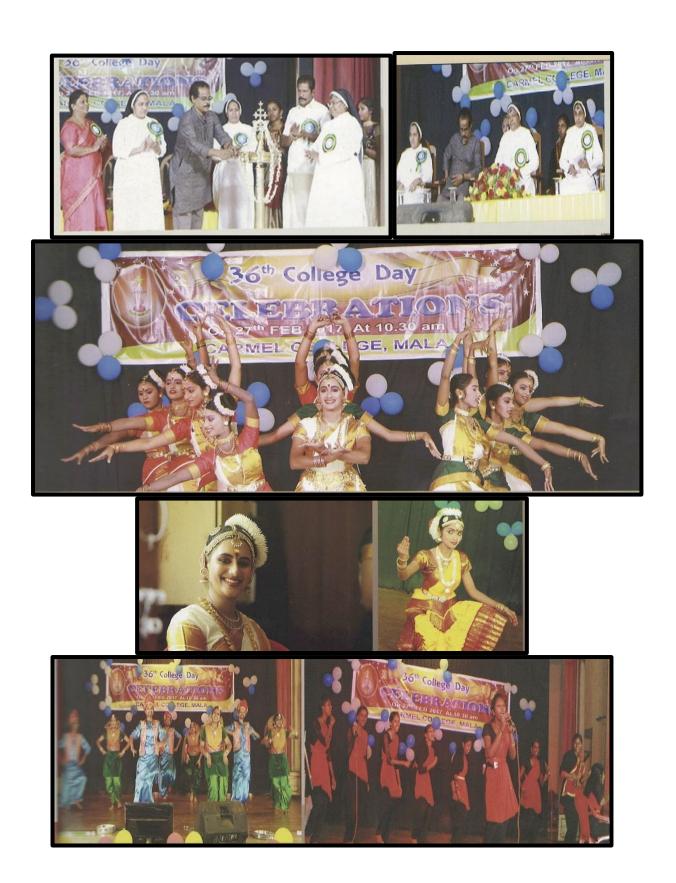

The activities of the Fine Arts Association for the year 2016-17 began with Fresher's Day and were officially inaugurated by Mr. Jojo Joseph, cine- artist. The students from all the departments actively participated in all the off-stage and on-stage competitions. The Department of Chemistry emerged as the overall champions followed by the Department of Commerce and Department of Sociology as first and second runners up respectively. Students of our college actively participated in numerous literary and cultural programmes and competitions conducted by the university, other colleges, media houses and the like. The oppana team from the institution bagged I prize in the Kerala State level Oppana competition in the programme *Dhwani, Mala*. The College Day celebration was organized on 27<sup>th</sup>February 2017 in the college auditorium.