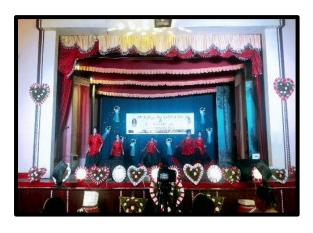

The activities of the Fine Arts Association began in September with the Fresher's Day celebration, a colourful extravaganza where the newcomers exhibit their talents. The off-stage competitions for individual participants were conducted in the second week of October, followed by the inauguration of the Arts Day by cine-artist Mr. Amith Chakkalkal. The onstage competitions were conducted the following week with the active participation of students from all the departments. The Department of Commerce emerged as the overall champions of the college Arts Fest. Departments of Physics and Botany became the first and second runner-s up respectively. The students actively partook in various literary and cultural competitions by the university, other colleges, media houses and the like. The College Day celebration, NAAC Jubilation and farewell function was organized on a grand scale on 15<sup>th</sup>March 2016 in the college auditorium.

The activities of the Fine Arts Association for the year 2016-17 began with Fresher's Day and were officially inaugurated by Mr. Jojo Joseph, cine- artist. The students from all the departments actively participated in all the off-stage and on-stage competitions. The Department of Chemistry emerged as the overall champions followed by the Department of Commerce and Department of Sociology as first and second runners up respectively. Students of our college actively participated in numerous literary and cultural programmes and competitions conducted by the university, other colleges, media houses and the like. The oppana team from the institution bagged I prize in the Kerala State level Oppana competition in the programme *Dhwani, Mala*. The College Day celebration was organized on 27<sup>th</sup>February 2017 in the college auditorium.

The activities of the Fine Arts Association began with Fresher's Day and were officially inaugurated by Mr. Anoop George, cine- artist and Mr Soorya Kiran, Junior Singer Fame. The students from all the departments actively participated in all the off-stage and onstage competitions. The Department of English emerged as the overall champions followed by the Department of Chemistry and Department of Sociology as first and second runners up respectively. Students of our college actively participated in numerous literary and cultural programmes and competitions conducted by the university, and other colleges. The Fine Arts in association with *Vanitha* magazine, conducted a competition for its cover girl and awarded Ms. Beautiful Face, Ms. Beautiful Smile & Ms. Best Walk to Krishnasree of Sociology, Hashmin of Political Science & Hamna Iqbal of Computer Science respectively. Students of the institution also won prizes in the D Zone Competitions of Calicut University. The College Day celebration was organized on 7<sup>th</sup> February 2018 in the college auditorium.

distributed tea and snacks for the patients of the Government Hospital, Mala. The Union also took initiative to honour the achievement of the Community College student Anagha T.M., and her friend Anfy Maria, who have fulfilled the dream of conquering the Himalayas on their bullet proving to the world that nothing can prevent a woman from dreaming, surviving the odds and attaining her goal. The Fine Arts activities commenced with Fresher's Day celebration. The cine-artist Mr. Jino John officially inaugurated the Fine Arts activities. The Department of Commerce emerged as the overall champions of the Fine Arts festival. The Departments of Chemistry and Mathematics have adjudged the first and second runners-up respectively. The Fine Arts in association with Vanitha magazine conducted a competition for the Best Walk, Smile and Face. The students of the college actively participated in the D-Zone and Inter-Collegiate competitions. Ms. Safa (I B.A. Political Science) won the First Prize at the district level for the National Youth Parliament Festival 2019. Ms. Jesna Jacob (III B.Sc. Chemistry) secured first prize in versification and second prize in essay writing in the inter-collegiate competitions conducted by S.N College, Nattika. Ms. Angel Mariya Babu and Amritha B Nair (III BCA) got first and second prizes in the 'Word Hunt' competition held at Vimala College, Thrissur. The college day celebration and farewell function took place on 21<sup>st</sup> February 2019.

# Student Union 2019-20

The Carmel Student union was officially inaugurated by our Principal Dr. Sr. Lizy C.I. The Union, under the leadership of Ms. Annie Divya, Chairperson, undertook a number of initiatives that catered to the needs of the student community and enliven the campus life. The Fine Arts activities were flagged off by hosting the Fresher's Day celebration. 'Super Bumper', a game show on the Zee Keralam channel filmed three episodes at our college. 'Prime Talks', an online web channel for academicians and students recorded presentations made by staff and students on various topics. The Arts Fest for the year 2019-20 was inaugurated by Cine Artist, Mr. Krishna Shankar, *Premam* Movie fame. The college day celebrations and farewell to retiring principal, Dr. Sr. Licy C.I. was organized on 6<sup>th</sup> February 2020.