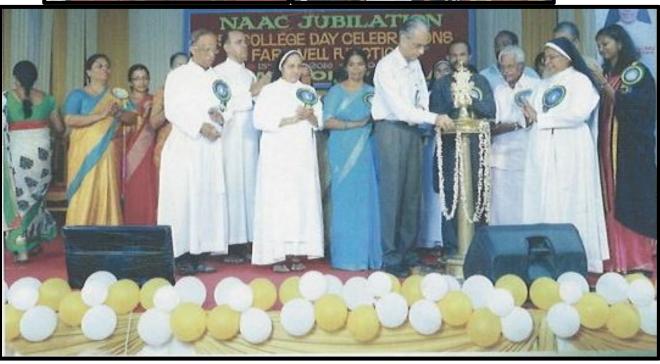

The activities of the Fine Arts Association began in September with the Fresher's Day celebration, a colourful extravaganza where the newcomers exhibit their talents. The off-stage competitions for individual participants were conducted in the second week of October, followed by the inauguration of the Arts Day by cine-artist Mr. Amith Chakkalkal. The onstage competitions were conducted the following week with the active participation of students from all the departments. The Department of Commerce emerged as the overall champions of the college Arts Fest. Departments of Physics and Botany became the first and second runner-s up respectively. The students actively partook in various literary and cultural competitions by the university, other colleges, media houses and the like. The College Day celebration, NAAC Jubilation and farewell function was organized on a grand scale on 15<sup>th</sup>March 2016 in the college auditorium.