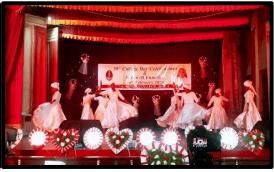

The activities of the Fine Arts Association began in September with the Fresher's Day celebration, a colourful extravaganza where the newcomers exhibit their talents. The off-stage competitions for individual participants were conducted in the second week of October, followed by the inauguration of the Arts Day by cine-artist Mr. Amith Chakkalkal. The onstage competitions were conducted the following week with the active participation of students from all the departments. The Department of Commerce emerged as the overall champions of the college Arts Fest. Departments of Physics and Botany became the first and second runner-s up respectively. The students actively partook in various literary and cultural competitions by the university, other colleges, media houses and the like. The College Day celebration, NAAC Jubilation and farewell function was organized on a grand scale on 15<sup>th</sup>March 2016 in the college auditorium.

The activities of the Fine Arts Association for the year 2016-17 began with Fresher's Day and were officially inaugurated by Mr. Jojo Joseph, cine- artist. The students from all the departments actively participated in all the off-stage and on-stage competitions. The Department of Chemistry emerged as the overall champions followed by the Department of Commerce and Department of Sociology as first and second runners up respectively. Students of our college actively participated in numerous literary and cultural programmes and competitions conducted by the university, other colleges, media houses and the like. The oppana team from the institution bagged I prize in the Kerala State level Oppana competition in the programme *Dhwani, Mala*. The College Day celebration was organized on 27<sup>th</sup>February 2017 in the college auditorium.

The activities of the Fine Arts Association began with Fresher's Day and were officially inaugurated by Mr. Anoop George, cine- artist and Mr Soorya Kiran, Junior Singer Fame. The students from all the departments actively participated in all the off-stage and onstage competitions. The Department of English emerged as the overall champions followed by the Department of Chemistry and Department of Sociology as first and second runners up respectively. Students of our college actively participated in numerous literary and cultural programmes and competitions conducted by the university, and other colleges. The Fine Arts in association with *Vanitha* magazine, conducted a competition for its cover girl and awarded Ms. Beautiful Face, Ms. Beautiful Smile & Ms. Best Walk to Krishnasree of Sociology, Hashmin of Political Science & Hamna Iqbal of Computer Science respectively. Students of the institution also won prizes in the D Zone Competitions of Calicut University. The College Day celebration was organized on 7<sup>th</sup> February 2018 in the college auditorium.

distributed tea and snacks for the patients of the Government Hospital, Mala. The Union also took initiative to honour the achievement of the Community College student Anagha T.M., and her friend Anfy Maria, who have fulfilled the dream of conquering the Himalayas on their bullet proving to the world that nothing can prevent a woman from dreaming, surviving the odds and attaining her goal. The Fine Arts activities commenced with Fresher's Day celebration. The cine-artist Mr. Jino John officially inaugurated the Fine Arts activities. The Department of Commerce emerged as the overall champions of the Fine Arts festival. The Departments of Chemistry and Mathematics have adjudged the first and second runners-up respectively. The Fine Arts in association with Vanitha magazine conducted a competition for the Best Walk, Smile and Face. The students of the college actively participated in the D-Zone and Inter-Collegiate competitions. Ms. Safa (I B.A. Political Science) won the First Prize at the district level for the National Youth Parliament Festival 2019. Ms. Jesna Jacob (III B.Sc. Chemistry) secured first prize in versification and second prize in essay writing in the inter-collegiate competitions conducted by S.N College, Nattika. Ms. Angel Mariya Babu and Amritha B Nair (III BCA) got first and second prizes in the 'Word Hunt' competition held at Vimala College, Thrissur. The college day celebration and farewell function took place on 21<sup>st</sup> February 2019.

# Student Union 2019-20

The Carmel Student union was officially inaugurated by our Principal Dr. Sr. Lizy C.I. The Union, under the leadership of Ms. Annie Divya, Chairperson, undertook a number of initiatives that catered to the needs of the student community and enliven the campus life. The Fine Arts activities were flagged off by hosting the Fresher's Day celebration. 'Super Bumper', a game show on the Zee Keralam channel filmed three episodes at our college. 'Prime Talks', an online web channel for academicians and students recorded presentations made by staff and students on various topics. The Arts Fest for the year 2019-20 was inaugurated by Cine Artist, Mr. Krishna Shankar, *Premam* Movie fame. The college day celebrations and farewell to retiring principal, Dr. Sr. Licy C.I. was organized on 6<sup>th</sup> February 2020.