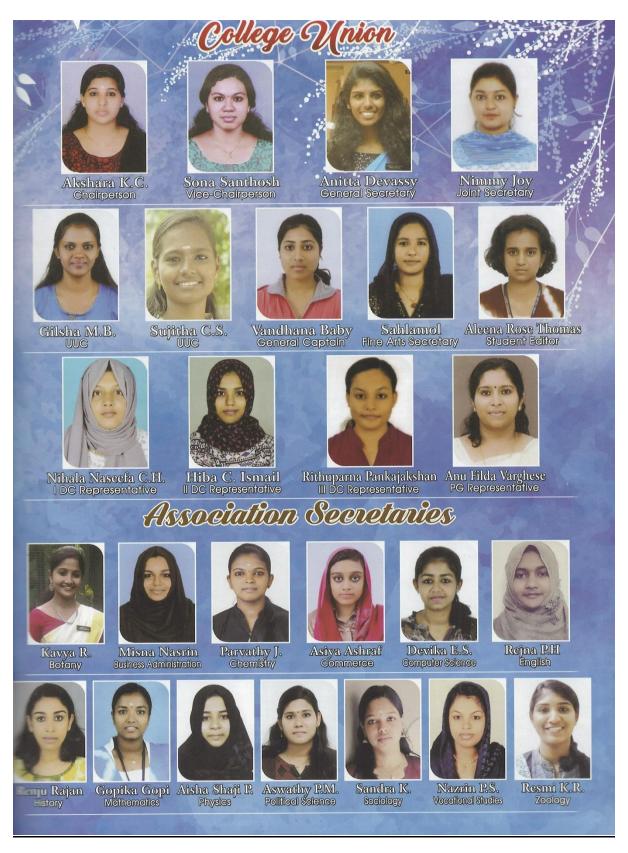

# College Union

Nandini C. Menon Chairperson

Namitha M. Vice Chairperson

Shilpa Satheendran General Secretary

Akshaya K, Jayan
Joint Secretary

Hashmi K, Mohan UUC

Snigdha N. N. UUC

Amrutha C. V. General Captain

Sreelakshmi K, J.
Fine Arts Secretary

Fathima Jumana K, Student Editor

Geethu Sebastian
I DC Representative

Sonia Johnson
II DC Representative

Arathy Krishna E. R.
III DC Representative

Rani Jose
P.G. Representative

# Association Secretaries

Ancy K, T Physics

Jipsy Johnson Chemsitry

Anjali K, Mathematics

Haritha V. R.

Athira Thomas Botany

Saranya Jayarajan Business Administration

Aneeshma (

Bidhaya V. Basheer English

Parvathy P. U.
Political Science

Sreelakshmi P. S. Sociology

Abhirami Thilakan Zoology

Nivya Computer Scieence

Meera C. R. Vocational Studies

The student union activities of the academic year 2015-16 were inaugurated by Dr. P.P. Balan, Director, KILA. All student related programmes including Onam, Christmas and New Year celebrations and Fine Arts festival were efficiently organized by the union members under the able leadership of Ms. Nandhi C Menon, the Chairperson. The Union also took initiative to collect money for a needy patient for his liver transplantation as well as for Chennai relief fund.