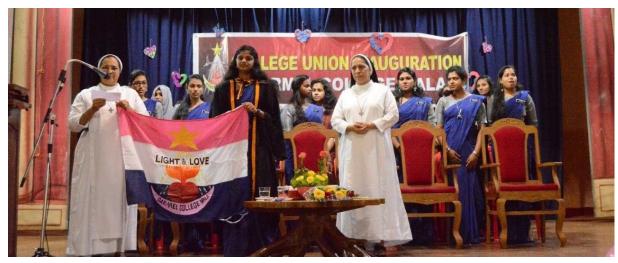

# Student Union 2019-20

The Carmel Student union was officially inaugurated by our Principal Dr. Sr. Lizy C.I. The Union, under the leadership of Ms. Annie Divya, Chairperson, undertook a number of initiatives that catered to the needs of the student community and enliven the campus life. The Fine Arts activities were flagged off by hosting the Fresher's Day celebration. 'Super Bumper', a game show on the Zee Keralam channel filmed three episodes at our college. 'Prime Talks', an online web channel for academicians and students recorded presentations made by staff and students on various topics. The Arts Fest for the year 2019-20 was inaugurated by Cine Artist, Mr. Krishna Shankar, *Premam* Movie fame. The college day celebrations and farewell to retiring principal, Dr. Sr. Licy C.I. was organized on 6<sup>th</sup> February 2020.