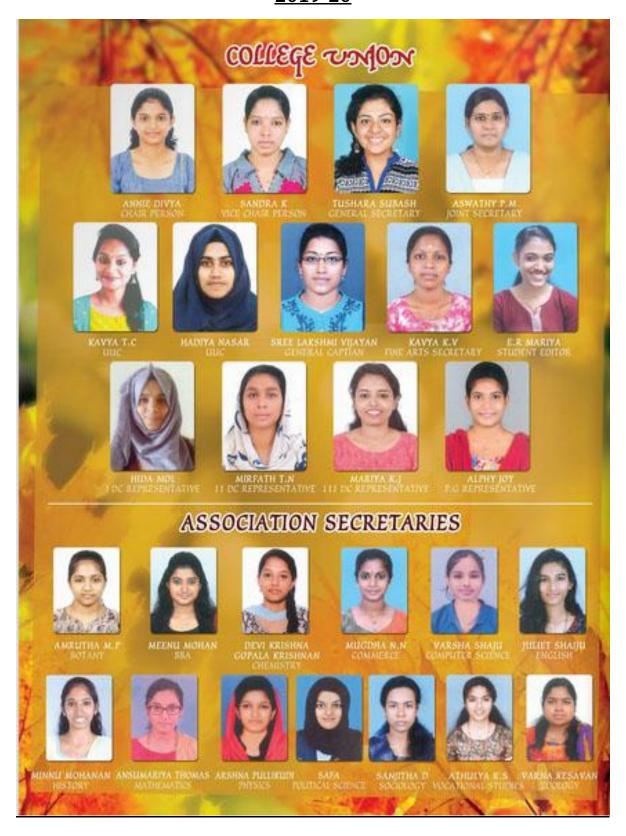

Student Union 2018-19

Sri. Innocent V.T., MP, Chalakudy Constituency, inaugurated the College Union. Activities for the academic year 2018-19. Ms. Akshara K C as the Chairperson led the Union in executing a number of student-centric programmes. The College Union members

distributed tea and snacks for the patients of the Government Hospital, Mala. The Union also took initiative to honour the achievement of the Community College student Anagha T.M., and her friend Anfy Maria, who have fulfilled the dream of conquering the Himalayas on their bullet proving to the world that nothing can prevent a woman from dreaming, surviving the odds and attaining her goal. The Fine Arts activities commenced with Fresher's Day celebration. The cine-artist Mr. Jino John officially inaugurated the Fine Arts activities. The Department of Commerce emerged as the overall champions of the Fine Arts festival. The Departments of Chemistry and Mathematics have adjudged the first and second runners-up respectively. The Fine Arts in association with Vanitha magazine conducted a competition for the Best Walk, Smile and Face. The students of the college actively participated in the D-Zone and Inter-Collegiate competitions. Ms. Safa (I B.A. Political Science) won the First Prize at the district level for the National Youth Parliament Festival 2019. Ms. Jesna Jacob (III B.Sc. Chemistry) secured first prize in versification and second prize in essay writing in the inter-collegiate competitions conducted by S.N College, Nattika. Ms. Angel Mariya Babu and Amritha B Nair (III BCA) got first and second prizes in the 'Word Hunt' competition held at Vimala College, Thrissur. The college day celebration and farewell function took place on 21<sup>st</sup> February 2019.