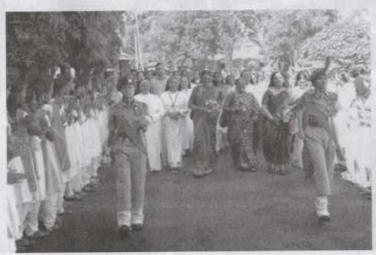

Ms. Pretty John. P

Ms. Bincy. K.F. Sewith

Ms. Swritha Subramaniyare

Ms. Kavya. K.R.

Dr. Princy & G.

Panyarian Dr. dibrium Venue: Auditorium

The annual lecunion of Alumnae Association was Conducted on 26 January 2016. The programme Stevsked with a welcome address by Ms. Mema Aious, Aresident, Carmel Alumnae Association. Rev. Dr. Sr. Rose Many was the chief guest of the fearction. The meeting honoured Rev. Dr. Sr. Rose Many, Bharath Gourav Award winner and the retiring Staff of the College. The Office bearers of the academic year 2016-17 are as follows:
President - Ms. Heena Pious