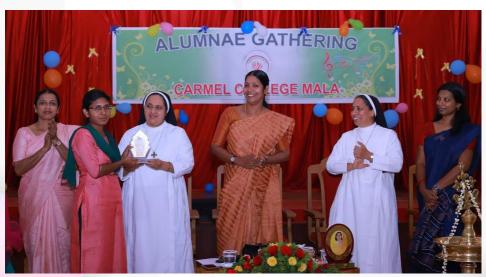

Ms. Pretty John. P

Ms. Bincy. K.F. Sewith

Ms. Swritha Subramaniyare

Ms. Kavya. K.R.

Dr. Princy & G.

Panyarian Dr. dibrium Venue: Auditorium

The annual lecunion of Alumnae Association was Conducted on 26 January 2016. The programme Stevsked with a welcome address by Ms. Mema Aious, Aresident, Carmel Alumnae Association. Rev. Dr. Sr. Rose Many was the chief guest of the fearction. The meeting honoured Rev. Dr. Sr. Rose Many, Bharath Gourav Award winner and the retiring Staff of the College. The Office bearers of the academic year 2016-17 are as follows:
President - Ms. Heena Pious