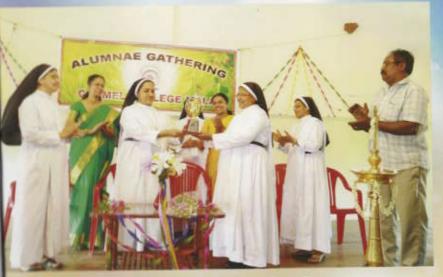

Ms. Pretty John. P

Ms. Bincy. K.F. Sewith

Ms. Swritha Subramaniyare

Ms. Kavya. K.R.

Dr. Princy & G.

Panyarian Dr. dibrium Venue: Auditorium

The annual lecunion of Alumnae Association was Conducted on 26 January 2016. The programme Stevsked with a welcome address by Ms. Mema Aious, Aresident, Carmel Alumnae Association. Rev. Dr. Sr. Rose Many was the chief guest of the fearction. The meeting honoured Rev. Dr. Sr. Rose Many, Bharath Gourav Award winner and the retiring Staff of the College. The Office bearers of the academic year 2016-17 are as follows:
President - Ms. Heena Pious