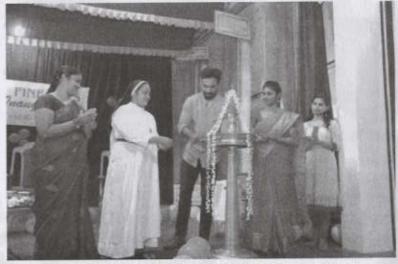

Ms. Pretty John. P

Ms. Bincy. K.F. Sewith

Ms. Swritha Subramaniyare

Ms. Kavya. K.R.

Dr. Princy & G.

Panyarian Dr. dibrium Venue: Auditorium

The annual lecunion of Alumnae Association was Conducted on 26 January 2016. The programme Stevsked with a welcome address by Ms. Mema Aious, Aresident, Carmel Alumnae Association. Rev. Dr. Sr. Rose Many was the chief guest of the fearction. The meeting honoured Rev. Dr. Sr. Rose Many, Bharath Gourav Award winner and the retiring Staff of the College. The Office bearers of the academic year 2016-17 are as follows:
President - Ms. Heena Pious