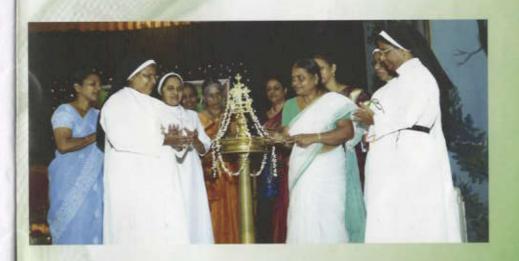

Ms. Pretty John. P

Ms. Bincy. K.F. Sewith

Ms. Swritha Subramaniyare

Ms. Kavya. K.R.

Dr. Princy & G.

Panyarian Dr. dibrium Venue: Auditorium

The annual lecunion of Alumnae Association was Conducted on 26 January 2016. The programme Stevsked with a welcome address by Ms. Mema Aious, Aresident, Carmel Alumnae Association. Rev. Dr. Sr. Rose Many was the chief guest of the fearction. The meeting honoured Rev. Dr. Sr. Rose Many, Bharath Gourav Award winner and the retiring Staff of the College. The Office bearers of the academic year 2016-17 are as follows:
President - Ms. Heena Pious