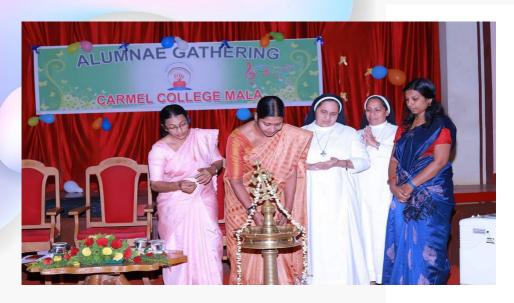

ൽ ലോകമെമ്പാടും ഉണ്ടായ രാമായണപരമ്പരയുടെ ആദിമൂലം വാൽമീകി രാമായണം അല്ലെന്നും ഏകാത്മകവും അഖണ്ഡവുമായ ഒരു രാമാ യണപാഠം ഇന്ത്യയിലും നിലനിൽക്കുന്നില്ലെന്നും ഉദാഹരണസഹിതം രാമാനു ചൂണ്ടിക്കാണിക്കുന്നു. ഇന്ത്യയിലെ ഒട്ടുമിക്ക ഭാഷകളിലും രാമായണ ത്തിന് തദ്ദേശ്ശീയ ആവിഷ്കാരങ്ങളുണ്ട്. കാശമീരിലെ രാമാവതാരചരിതം, മറാ ത്തിയിലെ ഭാവാർത്ഥ രാമായണം തമിഴിലെ കമ്പരാമായണം, ബുദ്ധമതപാരമ്പ ര്യത്തിലെ ദശരഥജാതകം, ജൈനപാരമ്പര്യത്തിലെ പൌമചര്യം എന്നിവ ഉദാഹ രണങ്ങൾ ആണ്. രാമായണത്തിന്റെ ഓരോ തർജ്ജമയും തുല്യനിലയിൽ നോക്കികാണേണ്ടതാണ് എന്ന് ഗ്രന്ഥകാരൻ പറഞ്ഞുവെയ്ക്കുന്നതോടെ വാൽമീകി രാമായണം എന്ന ഒരേയൊരു തർജ്ജമയ്ക്ക് ഊന്നൽ കൊടുക്കുന്ന പ്രതൃയശാസ്ത്രങ്ങൾക്ക് ഈ പുസ്തകവുമായി പ്രശ്നം വരുന്നത് സ്വാഭാവി കം. ഇത് വളരെ ചെറിയൊരു പുസ്തകമാണ്. അയോധ്യ തർക്കവി<mark>ഷയമായ</mark> ഇന്ത്യയിൽ എല്ലാവരും ഇതൊന്ന് വായിക്കുന്നത് ഗുണം ചെയ്യും.

Aswathy Surendran, Botany



ALUMNAE INAUGURATION BY Ms. MAJO PAUL (AEO, MALA)



**ALUMNAE GATHERING 2020** 



ALUMNAE HONOURING OUR RETIRING PRINCIPAL Dr. Sr. LIZY C. I.



ALUMNAE HONOURING Dr. Sr. LICY A. D.,

The Best Citizen of India Gold Medal Award for 'Individual Achievement & National Development' Award Winner



#### ALUMNAE HONOURING Dr.Sr KOCHUTHRESIA,

The Recipient Of 'Best Educationalist Award' From Archivers Association For Health & Educational Growth



ALUMNAE HONOURING RANKHOLDERS

## വിട.....



"അപൂർവ്വം ചില കവികൾ പ്രൈമറി സ്കൂൾ അധ്യാപകരെ പോലെയാ ണ്. ഗ്രാമത്തിനു വെളിയിൽ അവർ അറിയപ്പെടില്ല. എങ്കിലും നിത്യം മുന്നിൽ വന്നിരിക്കുന്ന പിഞ്ചുകുഞ്ഞുങ്ങളുടെ ദൈവദീപ്തമായ കണ്ണു കൾ അവരെ ശുദ്ധീകരിച്ചുകൊ ിരിക്കും. വിശ്വപ്രസിദ്ധിയുടേയോ അനശ്വരതയുടേയോ വ്യാമോഹങ്ങളും ഉത്കണ്ഠകളും ഇല്ലാതെ ഒരു ദിവസം അവർ സംതൃപ്തിയോടെ ദൈവ