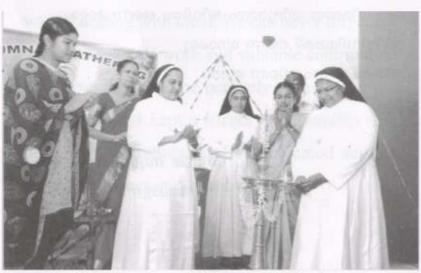

Ms. Pretty John. P

Ms. Bincy. K.F. Sewith

Ms. Swritha Subramaniyare

Ms. Kavya. K.R.

Dr. Princy & G.

Panyarian Dr. dibrium Venue: Auditorium

The annual lecunion of Alumnae Association was Conducted on 26 January 2016. The programme Stevsked with a welcome address by Ms. Mema Aious, Aresident, Carmel Alumnae Association. Rev. Dr. Sr. Rose Many was the chief guest of the fearction. The meeting honoured Rev. Dr. Sr. Rose Many, Bharath Gourav Award winner and the retiring Staff of the College. The Office bearers of the academic year 2016-17 are as follows:
President - Ms. Heena Pious