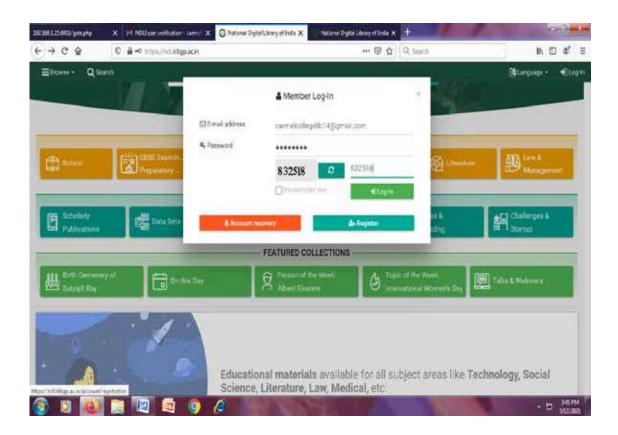

# CARMEL COLLEGE, MALA

Nationally Re-accredited with 'A'grade (Third Cycle)
Thrissur Dt., Kerala- 680732, Ph:04802890247, Fax: 04802890247
E-mail: carmelcollege@rediffmail.com, Website: www.carmelcollegemala.ac.in



### Criteria VI

### Governance, Leadership and Management

6.2.3 Implementation of e-governance in areas of operation

**Screen Shots of User Interfaces** 

Submitted to



THE NATIONAL ASSESSMENT AND ACCREDITATION COUNCIL

## **ADMINISTRATION**

### **PUNCHING MACHINE**



## **IR Scanner**











192.168.1.25:8000/cgi-bin/koha/cataloguing/addbooks.pl





# KOHA GATE PHP



#### Click here to Export List



O H 🙋 🔚 🔒 🙀 🙋

P Type here to search





# **KOHA**













#### **DSPACE REPOSITORY**







#### National Digital Library of India





#### **INFLIBNET**













#### **SPARK**





# WiFi Campus





### **FINANCE and ACCOUNTS**

### **Public Financial Management System**





### **Online Fee Portal**









### **TALLY**





### Admission Portal by Calicut University







### e-grantz 3.0 | Single Window Scholarship portal





#### MAIN NAVIGATION

- A Home
- Application Verification
- Track Details
- Monthly Attendance Statement
- Institution Profile
- Claimed Fees Chart
- Approved Applications

Version: 3.0.0



















# **URKUND**—Anti-plagiarism Software





# MIS







### **Examination Portal by Calicut University**