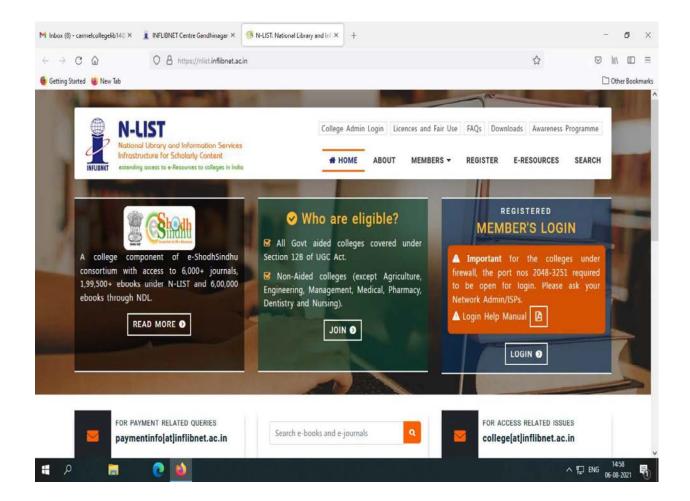

# CARMEL COLLEGE, MALA

Nationally Re-accredited with 'A'grade (Third Cycle)
Thrissur Dt., Kerala- 680732, Ph:04802890247, Fax: 04802890247
E-mail: carmelcollege@rediffmail.com, Website: www.carmelcollegemala.ac.in



### Criteria VI

### Governance, Leadership and Management

6.2.3 Implementation of e-governance in areas of operation

**Screen Shots of User Interfaces** 

Submitted to



THE NATIONAL ASSESSMENT AND ACCREDITATION COUNCIL

## **ADMINISTRATION**

### **PUNCHING MACHINE**



## **IR Scanner**











192.168.1.25:8000/cgi-bin/koha/cataloguing/addbooks.pl





# KOHA GATE PHP



#### Click here to Export List



O H 🙋 🔚 🔒 🙀 🙋

P Type here to search





# **KOHA**













#### **DSPACE REPOSITORY**







#### National Digital Library of India





#### **INFLIBNET**













#### **SPARK**





# WiFi Campus





### **FINANCE and ACCOUNTS**

### **Public Financial Management System**





### **Online Fee Portal**









### **TALLY**





### Admission Portal by Calicut University







### e-grantz 3.0 | Single Window Scholarship portal





#### MAIN NAVIGATION

- A Home
- Application Verification
- Track Details
- Monthly Attendance Statement
- Institution Profile
- Claimed Fees Chart
- Approved Applications

Version: 3.0.0



















# **URKUND**—Anti-plagiarism Software





# MIS







### **Examination Portal by Calicut University**