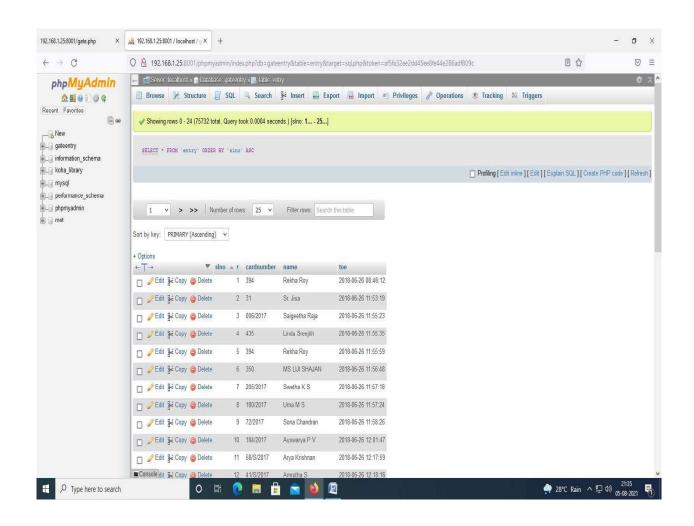

# CARMEL COLLEGE, MALA

Nationally Re-accredited with 'A'grade (Third Cycle)
Thrissur Dt., Kerala- 680732, Ph:04802890247, Fax: 04802890247
E-mail: carmelcollege@rediffmail.com, Website: www.carmelcollegemala.ac.in



### Criteria VI

### Governance, Leadership and Management

6.2.3 Implementation of e-governance in areas of operation

**Screen Shots of User Interfaces** 

Submitted to



THE NATIONAL ASSESSMENT AND ACCREDITATION COUNCIL

## **ADMINISTRATION**

### **PUNCHING MACHINE**



## **IR Scanner**











192.168.1.25:8000/cgi-bin/koha/cataloguing/addbooks.pl





# KOHA GATE PHP



#### Click here to Export List



O H 🙋 🔚 🔒 🙀 🙋

P Type here to search





# **KOHA**













#### **DSPACE REPOSITORY**







#### National Digital Library of India





#### **INFLIBNET**













#### **SPARK**





# WiFi Campus





### **FINANCE and ACCOUNTS**

### **Public Financial Management System**





### **Online Fee Portal**









### **TALLY**





### Admission Portal by Calicut University







### e-grantz 3.0 | Single Window Scholarship portal





#### MAIN NAVIGATION

- A Home
- Application Verification
- Track Details
- Monthly Attendance Statement
- Institution Profile
- Claimed Fees Chart
- Approved Applications

Version: 3.0.0



















# **URKUND**—Anti-plagiarism Software





# MIS







### **Examination Portal by Calicut University**