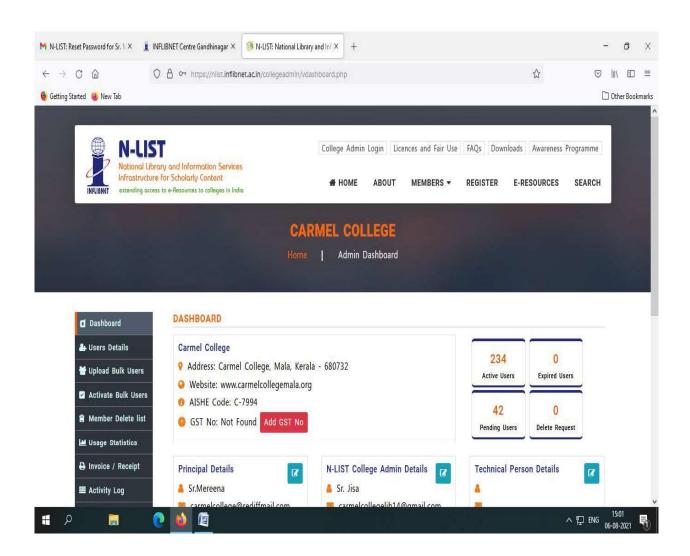

RMEL COLLEGE, MALA

Nationally Re-accredited with 'A'grade (Third Cycle)
Thrissur Dt., Kerala- 680732, Ph:04802890247, Fax: 04802890247
E-mail: carmelcollege@rediffmail.com, Website: www.carmelcollegemala.ac.in



### Criteria VI

### Governance, Leadership and Management

6.2.3 Implementation of e-governance in areas of operation

**Screen Shots of User Interfaces** 

Submitted to



THE NATIONAL ASSESSMENT AND ACCREDITATION COUNCIL

## **ADMINISTRATION**

### **PUNCHING MACHINE**



## **IR Scanner**











192.168.1.25:8000/cgi-bin/koha/cataloguing/addbooks.pl





# KOHA GATE PHP



#### Click here to Export List



O H 🙋 🔚 🔒 🙀 🙋

P Type here to search





# **KOHA**













#### **DSPACE REPOSITORY**







#### National Digital Library of India





#### **INFLIBNET**













#### **SPARK**





# WiFi Campus





### **FINANCE and ACCOUNTS**

### **Public Financial Management System**





### **Online Fee Portal**









### **TALLY**





### Admission Portal by Calicut University







### e-grantz 3.0 | Single Window Scholarship portal





#### MAIN NAVIGATION

- A Home
- Application Verification
- Track Details
- Monthly Attendance Statement
- Institution Profile
- Claimed Fees Chart
- Approved Applications

Version: 3.0.0



















# **URKUND**—Anti-plagiarism Software





# MIS







### **Examination Portal by Calicut University**