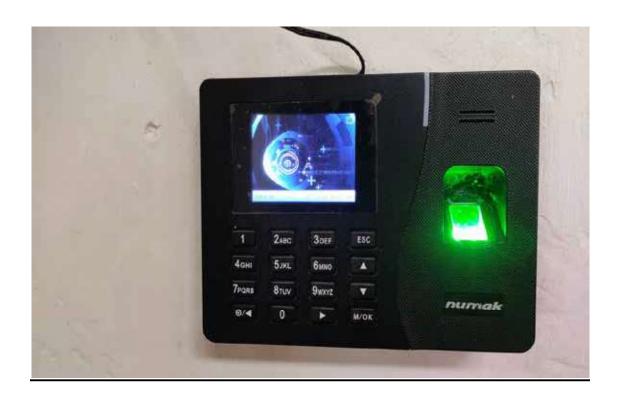

# CARMEL COLLEGE, MALA

Nationally Re-accredited with 'A'grade (Third Cycle)
Thrissur Dt., Kerala- 680732, Ph:04802890247, Fax: 04802890247
E-mail: carmelcollege@rediffmail.com, Website: www.carmelcollegemala.ac.in



### Criteria VI

### Governance, Leadership and Management

6.2.3 Implementation of e-governance in areas of operation

**Screen Shots of User Interfaces** 

Submitted to



THE NATIONAL ASSESSMENT AND ACCREDITATION COUNCIL

## **ADMINISTRATION**

### **PUNCHING MACHINE**



## **IR Scanner**











192.168.1.25:8000/cgi-bin/koha/cataloguing/addbooks.pl





# KOHA GATE PHP



#### Click here to Export List



O H 🙋 🔚 🔒 🙀 🙋

P Type here to search





# **KOHA**













#### **DSPACE REPOSITORY**







#### National Digital Library of India





#### **INFLIBNET**













#### **SPARK**





# WiFi Campus





### **FINANCE and ACCOUNTS**

### **Public Financial Management System**





### **Online Fee Portal**









### **TALLY**





### Admission Portal by Calicut University







### e-grantz 3.0 | Single Window Scholarship portal





#### MAIN NAVIGATION

- A Home
- Application Verification
- Track Details
- Monthly Attendance Statement
- Institution Profile
- Claimed Fees Chart
- Approved Applications

Version: 3.0.0