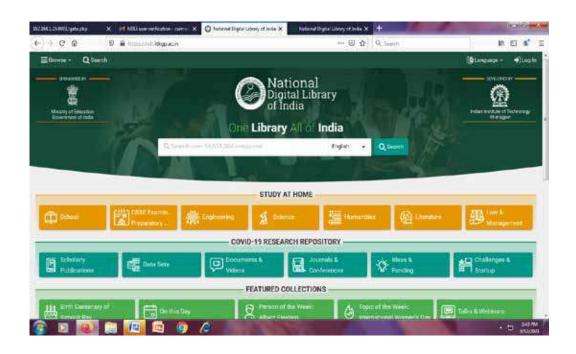

# CARMEL COLLEGE, MALA

Nationally Re-accredited with 'A'grade (Third Cycle)
Thrissur Dt., Kerala- 680732, Ph:04802890247, Fax: 04802890247
E-mail: carmelcollege@rediffmail.com, Website: www.carmelcollegemala.ac.in



### Criteria VI

### Governance, Leadership and Management

6.2.3 Implementation of e-governance in areas of operation

**Screen Shots of User Interfaces** 

Submitted to



THE NATIONAL ASSESSMENT AND ACCREDITATION COUNCIL

## **ADMINISTRATION**

### **PUNCHING MACHINE**



## **IR Scanner**











192.168.1.25:8000/cgi-bin/koha/cataloguing/addbooks.pl





# KOHA GATE PHP



#### Click here to Export List



O H 🙋 🔚 🔒 🙀 🙋

P Type here to search





# **KOHA**













#### **DSPACE REPOSITORY**







#### National Digital Library of India





#### **INFLIBNET**













#### **SPARK**





# WiFi Campus





### **FINANCE and ACCOUNTS**

### **Public Financial Management System**





### **Online Fee Portal**









### **TALLY**





### Admission Portal by Calicut University







### e-grantz 3.0 | Single Window Scholarship portal





#### MAIN NAVIGATION

- A Home
- Application Verification
- Track Details
- Monthly Attendance Statement
- Institution Profile
- Claimed Fees Chart
- Approved Applications

Version: 3.0.0



















# **URKUND**—Anti-plagiarism Software





# MIS







### **Examination Portal by Calicut University**