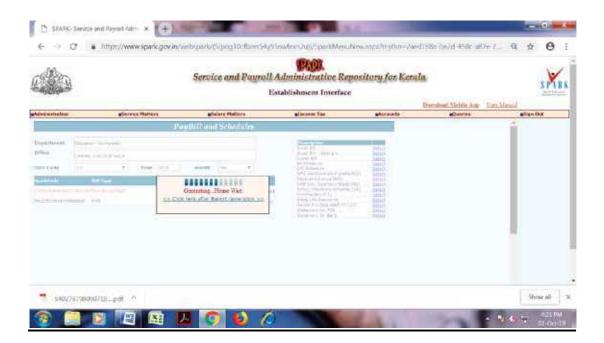

ally Re-accredited with 'A'grade (Third Cycle)
Thrissur Dt., Kerala- 680732, Ph:04802890247, Fax: 04802890247
E-mail: carmelcollege@rediffmail.com, Website: www.carmelcollegemala.ac.in



### Criteria VI

### Governance, Leadership and Management

6.2.3 Implementation of e-governance in areas of operation

**Screen Shots of User Interfaces** 

Submitted to



THE NATIONAL ASSESSMENT AND ACCREDITATION COUNCIL

## **ADMINISTRATION**

### **PUNCHING MACHINE**



## **IR Scanner**











192.168.1.25:8000/cgi-bin/koha/cataloguing/addbooks.pl





# KOHA GATE PHP



#### Click here to Export List



O H 🙋 🔚 🔒 🙀 🙋

P Type here to search





# **KOHA**













#### **DSPACE REPOSITORY**







#### National Digital Library of India





#### **INFLIBNET**













#### **SPARK**





# WiFi Campus





### **FINANCE and ACCOUNTS**

### **Public Financial Management System**





### **Online Fee Portal**









### **TALLY**





### Admission Portal by Calicut University







### e-grantz 3.0 | Single Window Scholarship portal





#### MAIN NAVIGATION

- A Home
- Application Verification
- Track Details
- Monthly Attendance Statement
- Institution Profile
- Claimed Fees Chart
- Approved Applications

Version: 3.0.0



















# **URKUND**—Anti-plagiarism Software





# MIS







### **Examination Portal by Calicut University**