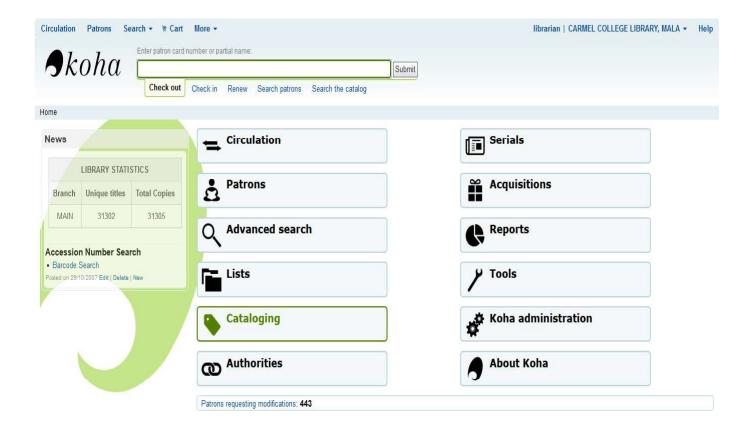

# CARMEL COLLEGE, MALA

Nationally Re-accredited with 'A'grade (Third Cycle)
Thrissur Dt., Kerala- 680732, Ph:04802890247, Fax: 04802890247
E-mail: carmelcollege@rediffmail.com, Website: www.carmelcollegemala.ac.in



### Criteria VI

### Governance, Leadership and Management

6.2.3 Implementation of e-governance in areas of operation

**Screen Shots of User Interfaces** 

Submitted to



THE NATIONAL ASSESSMENT AND ACCREDITATION COUNCIL

## **ADMINISTRATION**

### **PUNCHING MACHINE**



## **IR Scanner**











192.168.1.25:8000/cgi-bin/koha/cataloguing/addbooks.pl





# KOHA GATE PHP



#### Click here to Export List



O H 🙋 🔚 🔒 🙀 🙋

P Type here to search





# **KOHA**













#### **DSPACE REPOSITORY**







#### National Digital Library of India





#### **INFLIBNET**













#### **SPARK**





# WiFi Campus





### **FINANCE and ACCOUNTS**

### **Public Financial Management System**





### **Online Fee Portal**









### **TALLY**





### Admission Portal by Calicut University







### e-grantz 3.0 | Single Window Scholarship portal





#### MAIN NAVIGATION

- A Home
- Application Verification
- Track Details
- Monthly Attendance Statement
- Institution Profile
- Claimed Fees Chart
- Approved Applications

Version: 3.0.0



















# **URKUND**—Anti-plagia