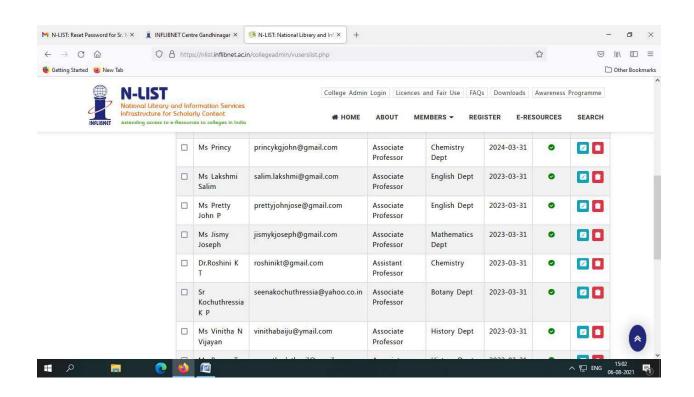

COLLEGE, MALA

Nationally Re-accredited with 'A'grade (Third Cycle)
Thrissur Dt., Kerala- 680732, Ph:04802890247, Fax: 04802890247
E-mail: carmelcollege@rediffmail.com, Website: www.carmelcollegemala.ac.in



### Criteria VI

### Governance, Leadership and Management

6.2.3 Implementation of e-governance in areas of operation

**Screen Shots of User Interfaces** 

Submitted to



THE NATIONAL ASSESSMENT AND ACCREDITATION COUNCIL

## **ADMINISTRATION**

### **PUNCHING MACHINE**



## **IR Scanner**











192.168.1.25:8000/cgi-bin/koha/cataloguing/addbooks.pl





# KOHA GATE PHP



#### Click here to Export List



O H 🙋 🔚 🔒 🙀 🙋

P Type here to search





# **KOHA**













#### **DSPACE REPOSITORY**







#### National Digital Library of India





#### **INFLIBNET**













#### **SPARK**





# WiFi Campus





### **FINANCE and ACCOUNTS**

### **Public Financial Management System**





### **Online Fee Portal**









### **TALLY**





### Admission Portal by Calicut University







### e-grantz 3.0 | Single Window Scholarship portal





#### MAIN NAVIGATION

- A Home
- Application Verification
- Track Details
- Monthly Attendance Statement
- Institution Profile
- Claimed Fees Chart
- Approved Applications

Version: 3.0.0



















# **URKUND**—Anti-plagiarism Software





# MIS







### **Examination Portal by Calicut University**