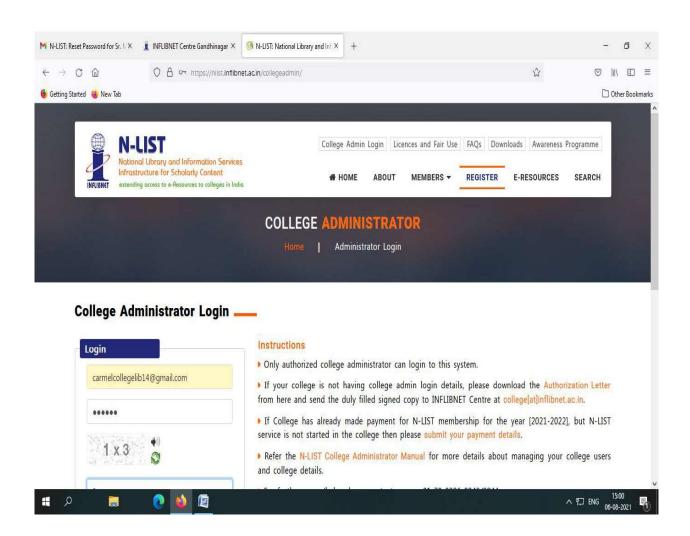

CARMEL COLLEGE, MALA

Nationally Re-accredited with 'A'grade (Third Cycle)
Thrissur Dt., Kerala- 680732, Ph:04802890247, Fax: 04802890247
E-mail: carmelcollege@rediffmail.com, Website: www.carmelcollegemala.ac.in



### Criteria VI

### Governance, Leadership and Management

6.2.3 Implementation of e-governance in areas of operation

**Screen Shots of User Interfaces** 

Submitted to



THE NATIONAL ASSESSMENT AND ACCREDITATION COUNCIL

## **ADMINISTRATION**

### **PUNCHING MACHINE**



## **IR Scanner**











192.168.1.25:8000/cgi-bin/koha/cataloguing/addbooks.pl





# KOHA GATE PHP



#### Click here to Export List



O H 🙋 🔚 🔒 🙀 🙋

P Type here to search





# **KOHA**













#### **DSPACE REPOSITORY**







#### National Digital Library of India





#### **INFLIBNET**













#### **SPARK**





# WiFi Campus





### **FINANCE and ACCOUNTS**

### **Public Financial Management System**





### **Online Fee Portal**









### **TALLY**





### Admission Portal by Calicut University







### e-grantz 3.0 | Single Window Scholarship portal





#### MAIN NAVIGATION

- A Home
- Application Verification
- Track Details
- Monthly Attendance Statement
- Institution Profile
- Claimed Fees Chart
- Approved Applications

Version: 3.0.0



















# **URKUND**—Anti-plagiarism Software





# MIS







### **Examination Portal by Calicut University**