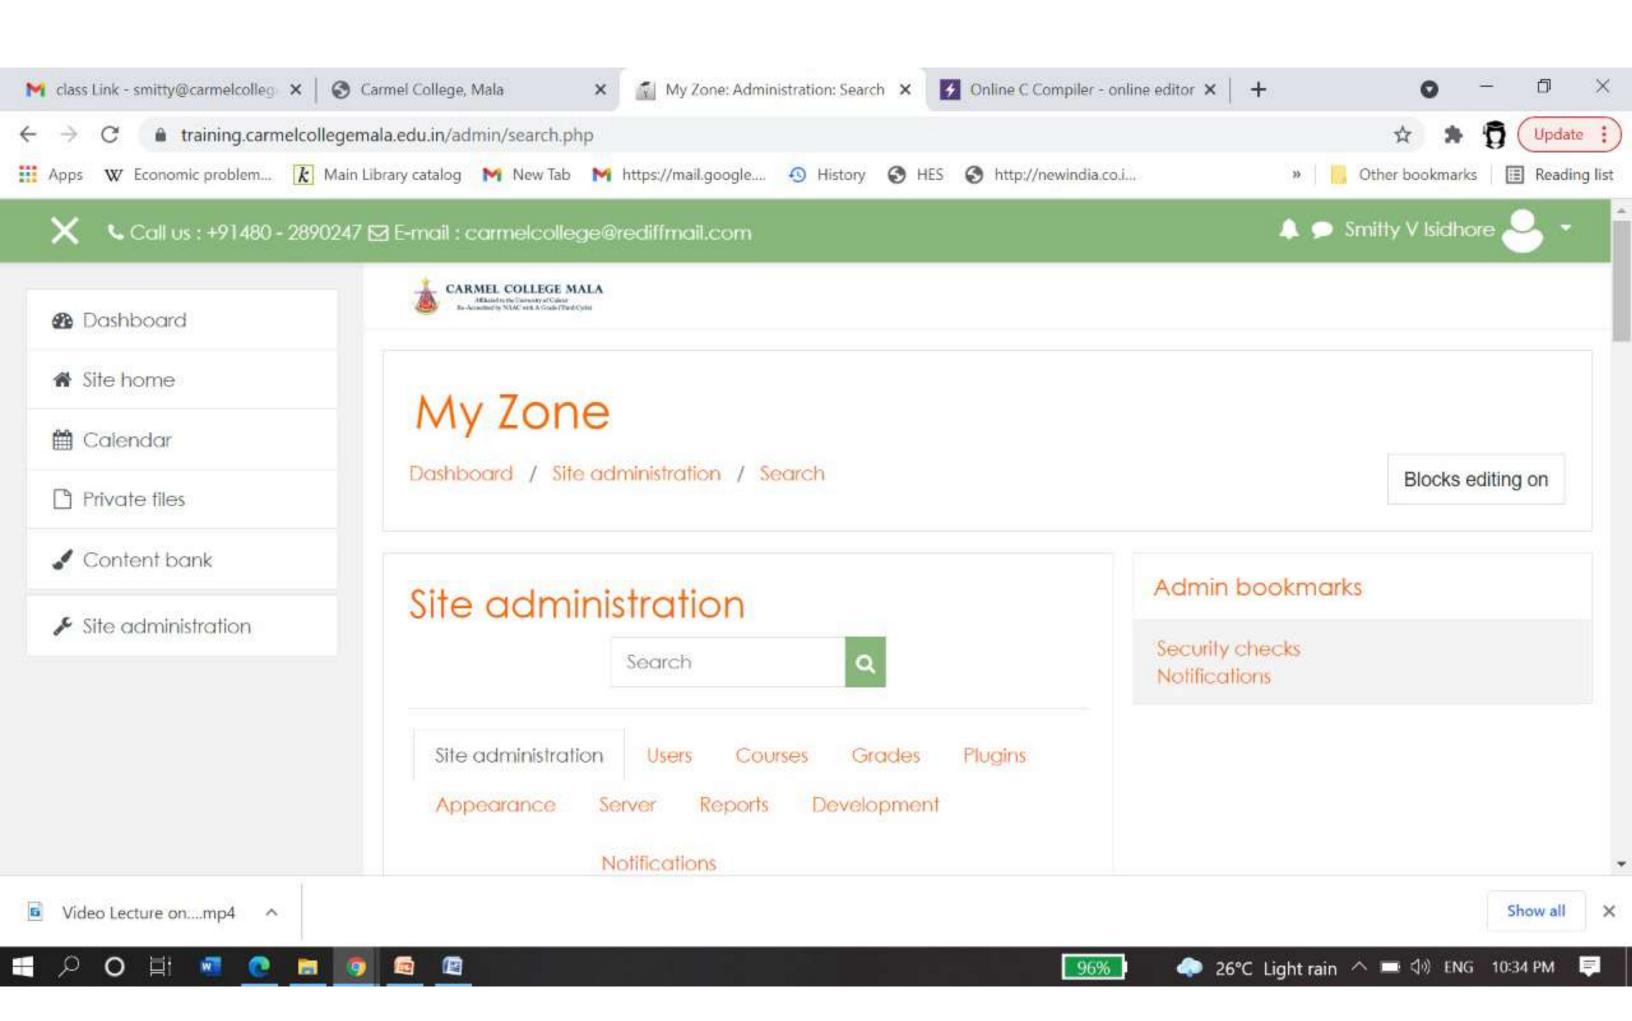

# CARMEL COLLEGE, MALA

Nationally Re-accredited with 'A'grade (Third Cycle)
Thrissur Dt., Kerala- 680732, Ph:04802890247, Fax: 04802890247
E-mail: carmelcollege@rediffmail.com, Website: www.carmelcollegemala.ac.in



### Criteria VI

### Governance, Leadership and Management

6.2.3 Implementation of e-governance in areas of operation

**Screen Shots of User Interfaces** 

Submitted to



THE NATIONAL ASSESSMENT AND ACCREDITATION COUNCIL

## **ADMINISTRATION**

### **PUNCHING MACHINE**



## **IR Scanner**











192.168.1.25:8000/cgi-bin/koha/cataloguing/addbooks.pl





# KOHA GATE PHP



#### Click here to Export List



O H 🙋 🔚 🔒 🙀 🙋

P Type here to search





# **KOHA**













#### **DSPACE REPOSITORY**







#### National Digital Library of India





#### **INFLIBNET**













#### **SPARK**





# WiFi Campus





### **FINANCE and ACCOUNTS**

### **Public Financial Management System**





### **Online Fee Portal**









### **TALLY**





### Admission Portal by Calicut University







### e-grantz 3.0 | Single Window Scholarship portal





#### MAIN NAVIGATION

- A Home
- Application Verification
- Track Details
- Monthly Attendance Statement
- Institution Profile
- Claimed Fees Chart
- Approved Applications

Version: 3.0.0



















# **URKUND**—Anti-pl