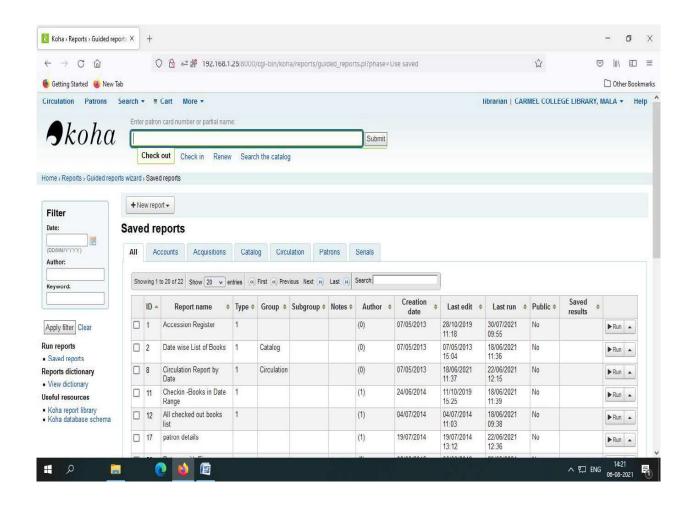

# CARMEL COLLEGE, MALA

Nationally Re-accredited with 'A'grade (Third Cycle)
Thrissur Dt., Kerala- 680732, Ph:04802890247, Fax: 04802890247
E-mail: carmelcollege@rediffmail.com, Website: www.carmelcollegemala.ac.in



### Criteria VI

### Governance, Leadership and Management

6.2.3 Implementation of e-governance in areas of operation

**Screen Shots of User Interfaces** 

Submitted to



THE NATIONAL ASSESSMENT AND ACCREDITATION COUNCIL

## **ADMINISTRATION**

### **PUNCHING MACHINE**



## **IR Scanner**











192.168.1.25:8000/cgi-bin/koha/cataloguing/addbooks.pl





# KOHA GATE PHP



#### Click here to Export List



O H 🙋 🔚 🔒 🙀 🙋

P Type here to search





# **KOHA**













#### **DSPACE REPOSITORY**







#### National Digital Library of India





#### **INFLIBNET**













#### **SPARK**





# WiFi Campus





### **FINANCE and ACCOUNTS**

### **Public Financial Management System**





### **Online Fee Portal**









### **TALLY**





### Admission Portal by Calicut University







### e-grantz 3.0 | Single Window Scholarship portal





#### MAIN NAVIGATION

- A Home
- Application Verification
- Track Details
- Monthly Attendance Statement
- Institution Profile
- Claimed Fees Chart
- Approved Applications

Version: 3.0.0



















# **URKUND**—Anti-plagiarism Software





# MIS







### **Examination Portal by Calicut University**