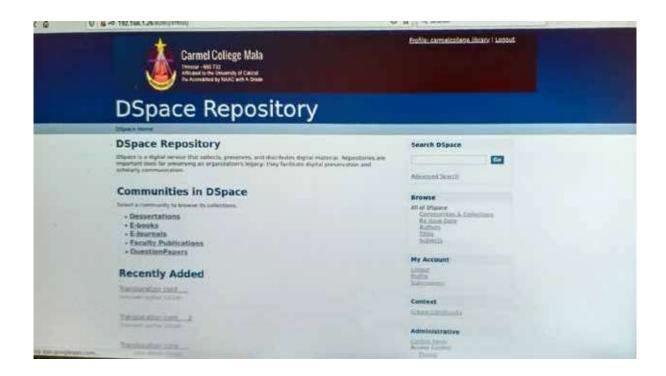

# CARMEL COLLEGE, MALA

Nationally Re-accredited with 'A'grade (Third Cycle)
Thrissur Dt., Kerala- 680732, Ph:04802890247, Fax: 04802890247
E-mail: carmelcollege@rediffmail.com, Website: www.carmelcollegemala.ac.in



### Criteria VI

### Governance, Leadership and Management

6.2.3 Implementation of e-governance in areas of operation

**Screen Shots of User Interfaces** 

Submitted to



THE NATIONAL ASSESSMENT AND ACCREDITATION COUNCIL

## **ADMINISTRATION**

### **PUNCHING MACHINE**



## **IR Scanner**











192.168.1.25:8000/cgi-bin/koha/cataloguing/addbooks.pl





# KOHA GATE PHP



#### Click here to Export List



O H 🙋 🔚 🔒 🙀 🙋

P Type here to search





# **KOHA**













#### **DSPACE REPOSITORY**







#### National Digital Library of India





#### **INFLIBNET**













#### **SPARK**





# WiFi Campus





### **FINANCE and ACCOUNTS**

### **Public Financial Management System**





### **Online Fee Portal**









### **TALLY**





### Admission Portal by Calicut University







### e-grantz 3.0 | Single Window Scholarship portal





#### MAIN NAVIGATION

- A Home
- Application Verification
- Track Details
- Monthly Attendance Statement
- Institution Profile
- Claimed Fees Chart
- Approved Applications

Version: 3.0.0



















# **URKUND**—Anti-plagiarism Software





# MIS







### **Examination Portal by Calicut University**