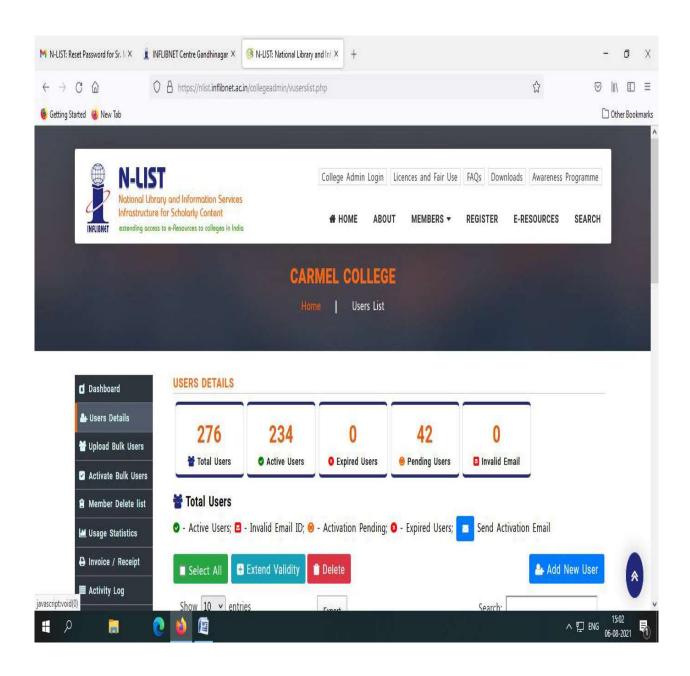

EL COLLEGE, MALA

Nationally Re-accredited with 'A'grade (Third Cycle)
Thrissur Dt., Kerala- 680732, Ph:04802890247, Fax: 04802890247
E-mail: carmelcollege@rediffmail.com, Website: www.carmelcollegemala.ac.in



### Criteria VI

### Governance, Leadership and Management

6.2.3 Implementation of e-governance in areas of operation

**Screen Shots of User Interfaces** 

Submitted to



THE NATIONAL ASSESSMENT AND ACCREDITATION COUNCIL

## **ADMINISTRATION**

### **PUNCHING MACHINE**



## **IR Scanner**











192.168.1.25:8000/cgi-bin/koha/cataloguing/addbooks.pl





# KOHA GATE PHP



#### Click here to Export List



O H 🙋 🔚 🔒 🙀 🙋

P Type here to search





# **KOHA**













#### **DSPACE REPOSITORY**







#### National Digital Library of India





#### **INFLIBNET**













#### **SPARK**





# WiFi Campus





### **FINANCE and ACCOUNTS**

### **Public Financial Management System**





### **Online Fee Portal**









### **TALLY**





### Admission Portal by Calicut University







### e-grantz 3.0 | Single Window Scholarship portal





#### MAIN NAVIGATION

- A Home
- Application Verification
- Track Details
- Monthly Attendance Statement
- Institution Profile
- Claimed Fees Chart
- Approved Applications

Version: 3.0.0



















# **URKUND**—Anti-plagiarism Software





# MIS







### **Examination Portal by Calicut University**