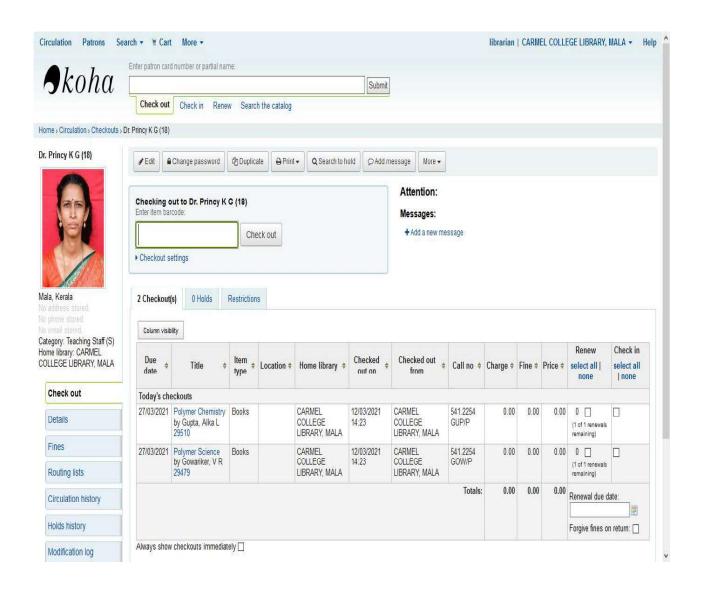

# CARMEL COLLEGE, MALA

Nationally Re-accredited with 'A'grade (Third Cycle)
Thrissur Dt., Kerala- 680732, Ph:04802890247, Fax: 04802890247
E-mail: carmelcollege@rediffmail.com, Website: www.carmelcollegemala.ac.in



### Criteria VI

### Governance, Leadership and Management

6.2.3 Implementation of e-governance in areas of operation

**Screen Shots of User Interfaces** 

Submitted to



THE NATIONAL ASSESSMENT AND ACCREDITATION COUNCIL

## **ADMINISTRATION**

### **PUNCHING MACHINE**



## **IR Scanner**











192.168.1.25:8000/cgi-bin/koha/cataloguing/addbooks.pl





# KOHA GATE PHP



#### Click here to Export List



O H 🙋 🔚 🔒 🙀 🙋

P Type here to search





# **KOHA**













#### **DSPACE REPOSITORY**







#### National Digital Library of India





#### **INFLIBNET**













#### **SPARK**





# WiFi Campus





### **FINANCE and ACCOUNTS**

### **Public Financial Management System**





### **Online Fee Portal**









### **TALLY**





### Admission Portal by Calicut University







### e-grantz 3.0 | Single Window Scholarship portal





#### MAIN NAVIGATION

- A Home
- Application Verification
- Track Details
- Monthly Attendance Statement
- Institution Profile
- Claimed Fees Chart
- Approved Applications

Version: 3.0.0



















# **URKUND**—Anti-plagiarism Software





# MIS







### **Examination Portal b