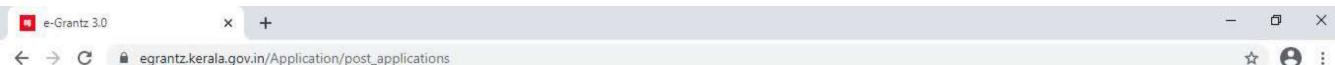

### e-grantz 3.0 | Single Window Scholarship portal

#### MAIN NAVIGATION

- A Home
- Application Verification
- Track Details
- Monthly Attendance Statement
- Institution Profile
- Claimed Fees Chart
- Approved Applications

Version: 3.0.0