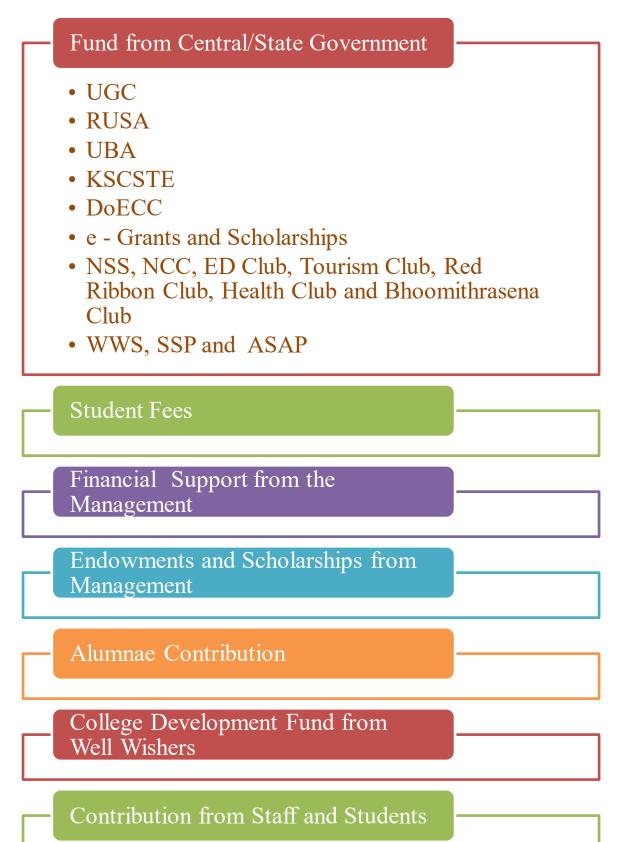

## **BUDGETARY SOURCES**

## **BUDGETARY RESOURCE - RUSA FUND**

## **BUDGETARY RESOURCE - UBA FUND**

Unnat Bharat Abhiyan <unnatbharatabhiyaniitd@gmail.com> To:seenakochuthressia@yahoo.co.in 29 Mar at 12:29 pm

Dear Sir/ Madam

I hope you have received the funds amounting to Rs. 0.50 lakh in your bank account by NEFT electronic funds transfer from IIT Delhi under the UBA program. The details of Institution, account number of institutions, UTR number and date of funds transferred are attached here for your kind information. Kindly acknowledge the same and mention the date of transfer of funds in your reply email.