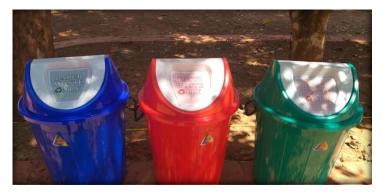

### Submitted to

THE NATIONAL ASSESSMENT AND ACCREDITATION COUNCIL

Solid Waste Management

**Proper Waste Collection** 

Storage Bins for Plastic (2), Paper (1) and Food (1) Collection

Dust bin in classroom

**Bio Compost** 