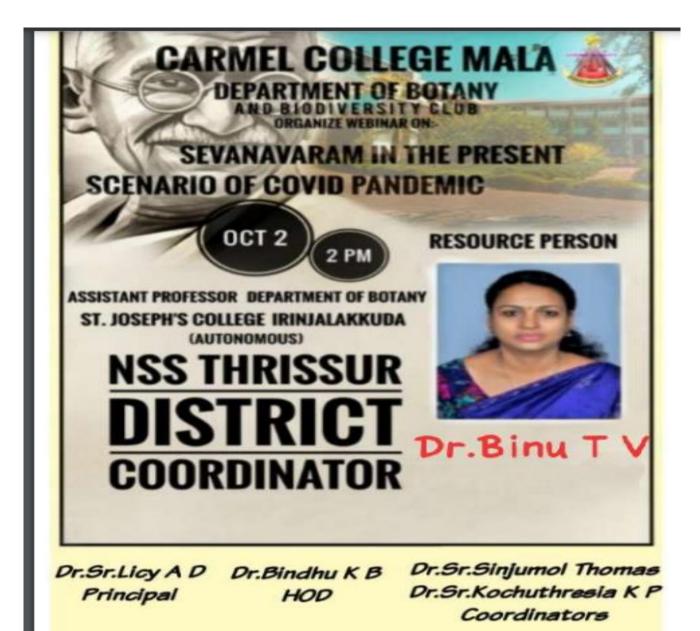

| 0 🔏 192.168.1.25:8001/gate.php | 🚥 🔝 📩 🔍 Search                                     | \ □ © ≡ |  |  |
|                            |                                | Carmel College Library<br>GATE ENTRY USERS' RECORD |         |  |  |
|                            |                                | CARD NUMBER NOT ENTERED                            |         |  |  |
|                            |                                | Roll No: Submit Reset                              |         |  |  |

**<u>Click here to Export List</u>** 





Steel Glass

### • Liquid Water Management



Drainage Facility



Water Recycling Unit

• Chemical Waste Management



Fume Cupboards

### • Crafts from Waste



• Seminars/Webinars, Workshops, Extension Activities, Cleanliness Drives













### • Conducting Green Audit





Nature's Green Guardians Foundation Trivandrum 695 043 India

#### **Environmental Quality - Green Audit Certificate**

Carmel College, Mala, Thrissur, Kerala For the AY 2019-20

Environment Audit for the period July 2019 to June 2020 has been conducted for Carmel College, Mala, Thrissur, Kerala, in accordance with the International Standards for ISO 14000 family of standards set by ISO TC 207 and its Sub-committees, Environmental Protection Act 1986 (and its amendments) of Government of India, and other relevant mandates for maintenance of sustainable and healthy environment for education in the campus.

In our opinion, the Institution has presented true and up-to-date data on the various aspects of working of this education institution before the aud