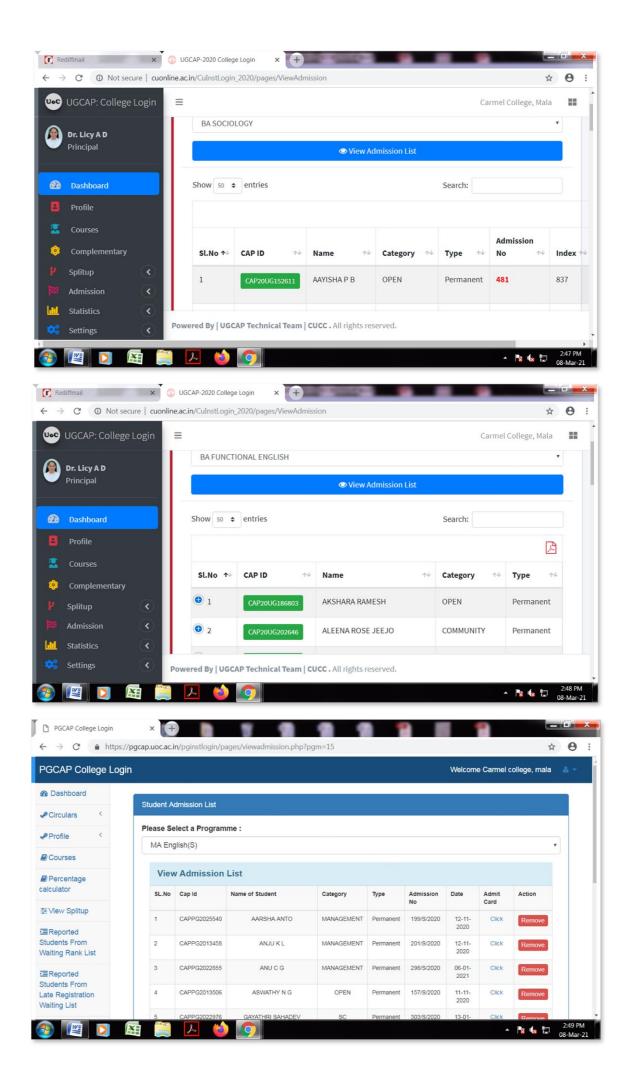

| Circulars <                       |           |                 |                       |            |           |                 |            |            |        |   |
|-----------------------------------|-----------|-----------------|-----------------------|------------|-----------|-----------------|------------|------------|--------|---|
| Circulars                         |           |                 |                       |            |           |                 |            |            |        |   |
| Profile <                         | Please Se | elect a Program | ime :                 |            |           |                 |            |            |        | ~ |
|                                   | MSc Bo    | otany           |                       |            |           |                 |            |            | *      |   |
| Courses                           |           |                 |                       |            |           |                 |            |            |        |   |
| Percentage                        | Viev      | v Admission     | List                  |            |           |                 |            |            |        |   |
| alculator                         | SL.No     | Cap Id          | Name of Student       | Category   | Туре      | Admission<br>No | Date       | Admit Card | Action |   |
| E View Splitup                    | 1         | CAPPG2014142    | AKHITHA P M           | OPEN       | Permanent | 548             | 22-01-2021 | Click      | Remove |   |
| EReported<br>udents From          | 2         | CAPPG2015385    | ANJANA ANTONY         | MANAGEMENT | Permanent | 427             | 16-11-2020 | Click      | Remove |   |
| aiting Rank List                  | 3         | CAPPG2011587    | ANN MARIA MONY        | OPEN       | Permanent | 398             | 11-11-2020 | Click      | Remove |   |
| Reported<br>udents From           | 4         | CAPPG2010392    | ANNMARIYA<br>VARGHESE | COMMUNITY  | Permanent | 433             | 19-11-2020 | Click      | Remove |   |
| Late Registration<br>Waiting List | 5         | CAPPG2023409    | ARABHI R              | SC         | Permanent | 421             | 13-11-2020 | Click      | Remove |   |
| Community                         | 6         | CAPPG2011215    | ATHIRA M B            | MANAGEMENT | Permanent | 429             | 16-11-2020 | Click      | Remove |   |
| ink List                          | 7         | CAPPG2017194    | ATHIRA V V            | ST         | Permanent | 547             | 21-01-2021 | Click      | Remove |   |
| Community<br>uota (After          | 8         | CAPPG2011597    | HARIPRIYA C S         | MANAGEMENT | Permanent | 428             | 16-11-2020 | Click      | Remove |   |

|                             | Represent  | Details             | x +                      |                         |           |                             |            |           | -        | -                   |
|-----------------------------|------------|---------------------|--------------------------|-------------------------|-----------|-----------------------------|------------|-----------|----------|---------------------|
|                             | 🗊 cuoni    | Inelacin CollegeLog | pht/G/pagesrzewadmission | 1 <sup>0</sup> pg/1+166 | ۵         | 🗟 🖞 🔍 500                   |            |           |          | * * • *             |
| UGCAP : College Login       |            |                     |                          |                         |           |                             |            | C. LET    | Carmel C | College, Mala 🛛 🛔 = |
|                             | Sludent Ad | amisaion List       |                          |                         |           |                             |            | Con State |          |                     |
| Dr Sr Lizy C I<br>Principal |            | elect a Programmi   | •:                       |                         |           |                             |            |           |          | -                   |
|                             |            | Admission Lis       | at .                     |                         |           |                             |            |           |          |                     |
| B Poste                     |            | Cap id              | Name of Student          | Category                | Type      | Admit Cardi<br>Admission No | Date       | Index     | Action   | Remarks             |
|                             | 1          | 100000000           | AKSHAYA K S              | OPEN                    | Permanent | 226/2019                    | 30-07-2019 | 620       | Remove   |                     |
|                             | 2          |                     | AMRUTHA JOSHY            | MANAGEMENT              | Permanent | 69/2019                     | 20-06-2019 | 660       | Remove   |                     |
|                             | 3          |                     | AILIALI K S              | OPEN                    | Permanent | 229/2019                    | 30-07-2019 | 582       | Remove   |                     |
| ≣Cohmunity Rank List*       | 4          | [E007000193]        | ATHIRA MANOJ             | OPEN                    | Permanent | 19/20/19                    | 12-06-2019 | 952       | Remove   |                     |
| Q Community Queta           | 5          | C. M. Martin        | GOPIKA MOHAN             | OFEN                    | Permanent | 17/2019                     | 12-06-2019 | 946       | Remove   |                     |
| Lakshal weep                | 6          | 042265111335        | HRIDHYA RAJAN            | OPEN                    | Permanent | 71/2019                     | 20-06-2019 | 713       | Remove   |                     |
| di seringi                  | 7          | 2,49268535247       | LAKSHMI K S              | OPEN                    | Permanent | 226/2019                    | 30-07-2019 | 624       | Remove   |                     |
| #Dimes                      | 8          | Contraction of      | MAYADEVI K S             | MANAGEMENT              | Permanent | 73/2019                     | 20-06-2019 | \$87      | Remove   |                     |
|                             | •          | Similarda           | MEENAKSHY T P            | OPEN                    | Permanent | 11-2015                     | 11-06-2019 | 875       | Retaine  |                     |

| GCAP College Login | × GR Payment Details         | x +               | Statistics and       | and the second second | Sector State Page |                  |              |         |
|--------------------|------------------------------|-------------------|----------------------|-----------------------|-------------------|------------------|--------------|---------|
| C @                | i <sup>*</sup> cuontineurcin | and the statement | and the state        | ē ···                 | 0 A Q %           |                  | *            | * 🗆 🕫   |
| #Carles            | 6 - Bank                     |                   |                      |                       | 144/2013          |                  | Reiss        |         |
| + Loppid           | -                            |                   |                      |                       | ×                 | 13A 8105 70 90   |              |         |
|                    | 10                           | Student Bas       | ic Details           |                       |                   | 06-07-2019 071   | Remove       |         |
|                    |                              | 0                 | CAF265054100         |                       |                   | 20-06-2010 208   | Citera .     |         |
|                    |                              | -                 | MARY SANDRA F J      |                       |                   | 17-07-2019 440   | KICSING .    |         |
|                    |                              |                   |                      |                       |                   | 18-5-2019 919    | Brents       |         |
|                    | 14 1000                      |                   | 6197456              |                       |                   | 20-06-2010 267   | COURSE !!    |         |
|                    |                              | Address.          | PULIKKATHARA HOUS    | SEMADATHUMPA          | DY P OPIN         | 17.07.2019 770   | HERE AND     |         |
|                    |                              |                   | 630753THR858UR       |                       |                   | 17-08-2019 873   | Training and |         |
|                    |                              | COB               | 2001-02-25           |                       |                   | 20-00-2019 790   | -            |         |
|                    |                              | Pitte             | yotinsonfrancis97@gr | ant rom               |                   | 19-07-2019 - 541 | Entering .   |         |
|                    | 10 100                       | - Contract        | SCOHSS KOT TAKKA     |                       |                   | 31 00-2010 018   | -            |         |
|                    |                              |                   |                      |                       |                   | 17.07-2010 791   | RHORA        |         |
|                    |                              | 12th Mark D       | etails               |                       |                   | 12-00-0619 500   | ames -       |         |
|                    | 22 1000                      | Paper Code        | Paper Name           | Mark                  | Max               | 17 07 2010 725   | COLUMN A     |         |
|                    |                              | ED.               | ENGLISH              | 196.00                | 200-00            |                  |              |         |
|                    |                              | 1.03              | ICHIN                | 200.00                | 200.00            | COLUMN STREET    |              | 10-71 A |