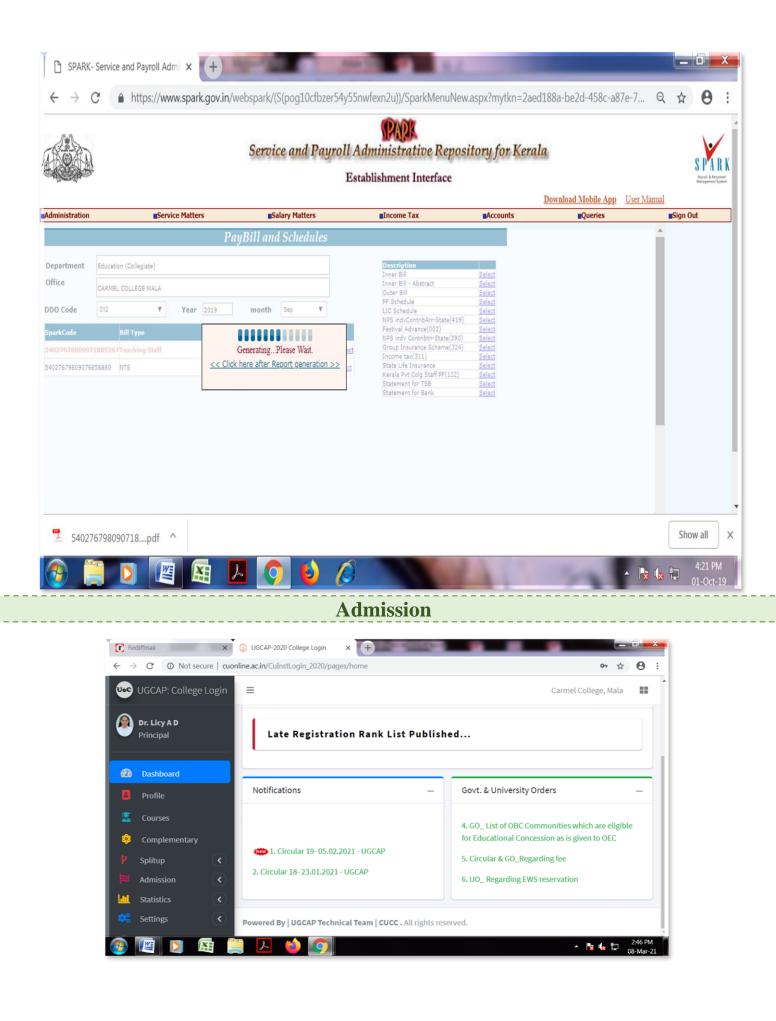

# Salary-Spark

|                                  | ļ                                                  | Servi                      | and a state of the | dministrative Reposi<br>ablishment Interface                                                                        | tory for Ker                                   |                            | S PAR<br>Pageil & Personer<br>Management System |
|----------------------------------|----------------------------------------------------|----------------------------|--------------------------------------------------------------------------------------------------------------------------------------------------------------------------------------------------------------------------------------------------------------------------------------------------------------------------------------------------------------------------------------------------------------------------------------------------------------------------------------------------------------------------------------------------------------------------------------------------------------------------------------------------------------------------------------------------------------------------------------------------------------------------------------------------------------------------------------------------------------------------------------------------------------------------------------------------------------------------------------------------------------------------------------------------------------------------------------------------------------------------------------------------------------------------------------------------------------------------------------------------------------------------------------------------------------------------------------------------------------------------------------------------------------------------------------------------------------------------------------------------------------------------------------------------------------------------------------------------------------------------------------------------------------------------------------------------------------------------------------------------------------------------------------------------------------------------------------------------------------------------------------------------------------------------------------------------------------------------------------------------------------------------------------------------------------------------------------------------------------------------------|---------------------------------------------------------------------------------------------------------------------|------------------------------------------------|----------------------------|-------------------------------------------------|
| dministration                    | Service Mat                                        | tters si                   | alary Matters                                                                                                                                                                                                                                                                                                                                                                                                                                                                                                                                                                                                                                                                                                                                                                                                                                                                                                                                                                                                                                                                                                                                                                                                                                                                                                                                                                                                                                                                                                                                                                                                                                                                                                                                                                                                                                                                                                                                                                                                                                                                                                                  | Income Tax                                                                                                          | Accounts                                       | Download Mobile App User M | anual<br>Sign Out                               |
|                                  |                                                    | PayBill and                |                                                                                                                                                                                                                                                                                                                                                                                                                                                                                                                                                                                                                                                                                                                                                                                                                                                                                                                                                                                                                                                                                                                                                                                                                                                                                                                                                                                                                                                                                                                                                                                                                                                                                                                                                                                                                                                                                                                                                                                                                                                                                                                                |                                                                                                                     |                                                |                            |                                                 |
| Department<br>Office<br>DDO Code | Education (Collegiate) CARMEL COLLEGE MALA D12 Ver | ar 2019 month              | Sep V                                                                                                                                                                                                                                                                                                                                                                                                                                                                                                                                                                                                                                                                                                                                                                                                                                                                                                                                                                                                                                                                                                                                                                                                                                                                                                                                                                                                                                                                                                                                                                                                                                                                                                                                                                                                                                                                                                                                                                                                                                                                                                                          | Description<br>Inner Bill<br>Inner Bill - Abstract<br>Outer Bill<br>PF Schedule<br>LIC Schedule                     | Select<br>Select<br>Select<br>Select<br>Select |                            |                                                 |
| parkCode                         | Bill Type                                          | BillNature                 | Bill Bill Net                                                                                                                                                                                                                                                                                                                                                                                                                                                                                                                                                                                                                                                                                                                                                                                                                                                                                                                                                                                                                                                                                                                                                                                                                                                                                                                                                                                                                                                                                                                                                                                                                                                                                                                                                                                                                                                                                                                                                                                                                                                                                                                  | NPS indvContribArr-State(419)<br>Festival Advance(002)                                                              | Select<br>Select                               |                            |                                                 |
| - Stand Street Street            | 71885367 Teaching Staff                            | ESB 28/09/201<br>11:46:32  | GF055                                                                                                                                                                                                                                                                                                                                                                                                                                                                                                                                                                                                                                                                                                                                                                                                                                                                                                                                                                                                                                                                                                                                                                                                                                                                                                                                                                                                                                                                                                                                                                                                                                                                                                                                                                                                                                                                                                                                                                                                                                                                                                                          | NPS indv Contribtn-State(390)<br>Group Insurance Scheme(324)                                                        | Select<br>Select                               |                            |                                                 |
| 4027679809076                    | 1858880 NTS                                        | ESB 23/09/2019<br>14:11:19 | 340260 292702 <u>Select</u>                                                                                                                                                                                                                                                                                                                                                                                                                                                                                                                                                                                                                                                                                                                                                                                                                                                                                                                                                                                                                                                                                                                                                                                                                                                                                                                                                                                                                                                                                                                                                                                                                                                                                                                                                                                                                                                                                                                                                                                                                                                                                                    | Income tax(311)<br>State Life Insurance<br>Kerala Pvt Colg Staff PF(122)<br>Statement for TSB<br>Statement for Bank | Select<br>Select<br>Select<br>Select<br>Select |                            |                                                 |