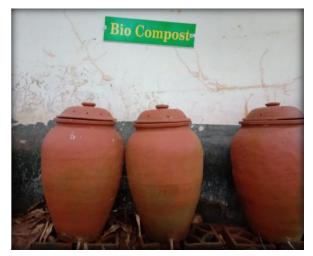

### Submitted to

THE NATIONAL ASSESSMENT AND ACCREDITATION COUNCIL

Solid Waste Management

**Proper Waste Collection** 

Storage Bins for Plastic (2), Paper (1) and Food (1) Collection

Dust bin in classroom

**Bio Compost** 