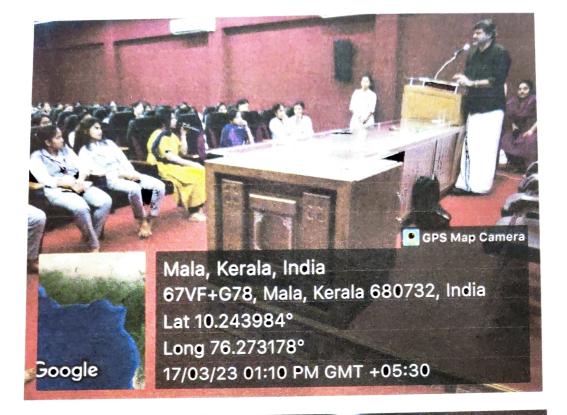

#### Webinar Topic- "Emerging trends in E-Commerce"

The inauguration of the BFSI (Banking financial services and insurance) Association was conducted by the Department of BFSI on 28<sup>th</sup> October 2022 in the Seminar Hall at 11. 00 Am., which was a fruitful and inspiring event. The chief guest of the day was Dr. Princy Francis, who is the Research Guide and Assistant Professor of MES Asmabi College, P.Vemballur. The chief guest was accompanied by the Principal Dr. Sr. Catherine CMC, Ms. Maneesha T.M. (Head of the Department of BFSI), Dr.Rema P (Head of the department of BBA) and the Association Secretary of the department Madurima A.M.

The program began by seeking the blessings of the almighty by a prayer song followed by a welcome speech given Ms. Maneesha T.M. (Head of the department) formally welcoming all dignitaries present there which was followed by the lighting ceremony. The presidential speech was given by the Principal Dr. Sr. Catherine CMC. A special momento was presented to the chief guest after which she was asked to address the crowd. The chief guest left took that opportunity to inspire the crowd of young and budding intellectuals in front of her. She urged the students to make use of the all the opportunities which was presented to them. Dr. Rema P (Head of the department of BBA) felicitated the gathering. The program concluded with a vote of thanks of Ms. Lakshmi P (III year BFSI student).There were 75 participants.

Further in the technical session, Ms. Maneesha T.M., Head of the Department, introduced the speaker and further the chief guest delivered an informative guest lecture on the topic "Emerging Trends in E-commerce" Finally she interacted with the students. The session concluded with an official vote of thanks by Ms. Nikhitha P.J. (III BFSI) at 12.30 pm.