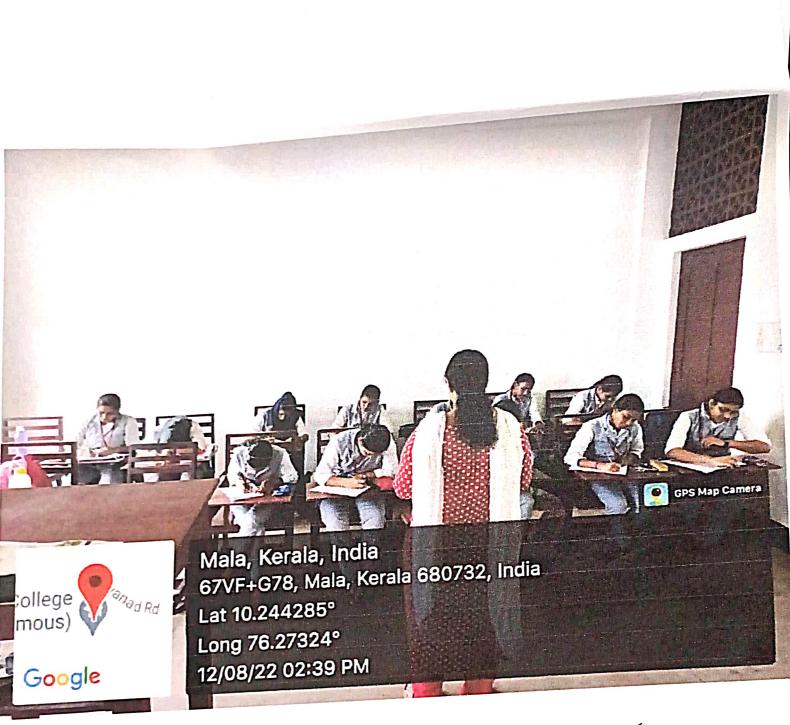

#### Webinar Topic- "Emerging trends in E-Commerce"

The inauguration of the BFSI (Banking financial services and insurance) Association was conducted by the Department of BFSI on 28<sup>th</sup> October 2022 in the Seminar Hall at 11. 00 Am., which was a fruitful and inspiring event. The chief guest of the day was Dr. Princy Francis, who is the Research Guide and Assistant Professor of MES Asmabi College, P.Vemballur. The chief guest was accompanied by the Principal Dr. Sr. Catherine CMC, Ms. Maneesha T.M. (Head of the Department of BFSI), Dr.Rema P (Head of the department of BBA) and the Association Secretary of the department Madurima A.M.

The program began by seeking the blessings of the almighty by a prayer song followed by a welcome speech given Ms. Maneesha T.M. (Head of the department) formally welcoming all dignitaries present there which was followed by the lighting ceremony. The presidential speech was given by the Principal Dr. Sr. Catherine CMC. A special momento was presented to the chief guest after which she was asked to address the crowd. The chief guest left took that opportunity to inspire the crowd of young and budding intellectuals in front of her. She urged the students to make use of the all the opportunities which was presented to them. Dr. Rema P (Head of the department of BBA) felicitated the gathering. The program concluded with a vote of thanks of Ms. Lakshmi P (III year BFSI student).There were 75 participants.

Further in the technical session, Ms. Maneesha T.M., Head of the Department, introduced the speaker and further the chief guest delivered an informative guest lecture on the topic "Emerging Trends in E-commerce" Finally she interacted with the students. The session concluded with an official vote of thanks by Ms. Nikhitha P.J. (III BFSI) at 12.30 pm.