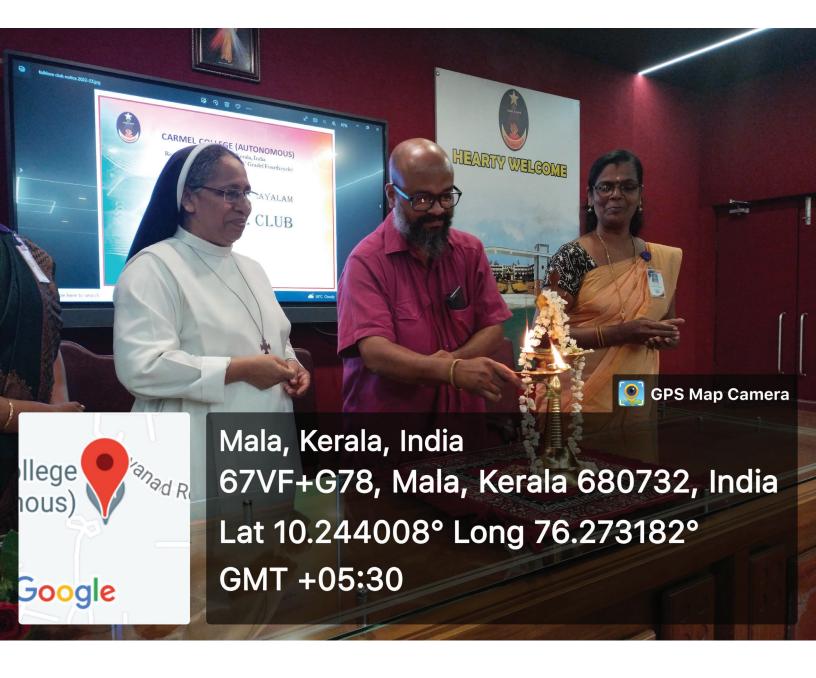

#### Webinar Topic- "Emerging trends in E-Commerce"

The inauguration of the BFSI (Banking financial services and insurance) Association was conducted by the Department of BFSI on 28<sup>th</sup> October 2022 in the Seminar Hall at 11. 00 Am., which was a fruitful and inspiring event. The chief guest of the day was Dr. Princy Francis, who is the Research Guide and Assistant Professor of MES Asmabi College, P.Vemballur. The chief guest was accompanied by the Principal Dr. Sr. Catherine CMC, Ms. Maneesha T.M. (Head of the Department of BFSI), Dr.Rema P (Head of the department of BBA) and the Association Secretary of the department Madurima A.M.

The program began by seeking the blessings of the almighty by a prayer song followed by a welcome speech given Ms. Maneesha T.M. (Head of the department) formally welcoming all dignitaries present there which was followed by the lighting ceremony. The presidential speech was given by the Principal Dr. Sr. Catherine CMC. A special momento was presented to the chief guest after which she was asked to address the crowd. The chief guest left took that opportunity to inspire the crowd of young and budding intellectuals in front of her. She urged the students to make use of the all the opportunities which was presented to them. Dr. Rema P (Head of the department of BBA) felicitated the gathering. The program concluded with a vote of thanks of Ms. Lakshmi P (III year BFSI student).There were 75 participants.