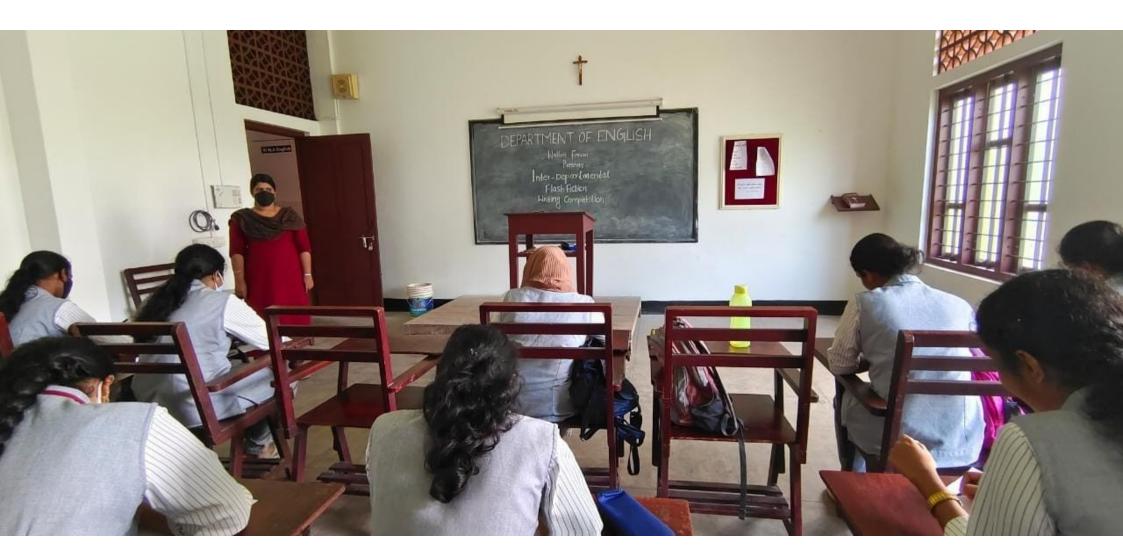

#### Webinar Topic- "Emerging trends in E-Commerce"

The inauguration of the BFSI (Banking financial services and insurance) Association was conducted by the Department of BFSI on 28<sup>th</sup> October 2022 in the Seminar Hall at 11. 00 Am., which was a fruitful and inspiring event. The chief guest of the day was Dr. Princy Francis, who is the Research Guide and Assistant Professor of MES Asmabi College, P.Vemballur. The chief guest was accompanied by the Principal Dr. Sr. Catherine CMC, Ms. Maneesha T.M. (Head of the Department of BFSI), Dr.Rema P (Head of the department of BBA) and the Association Secretary of the department Madurima A.M.

The program began by seeking the blessings of the almighty by a prayer song followed by a welcome speech given Ms. Maneesha T.M. (Head of the department) formally welcoming all dignitaries present there which was followed by the lighting ceremony. The presidential speech was given by the Principal Dr. Sr. Catherine CMC. A special momento was presented to the chief guest after which she was asked to address the crowd. The chief guest left took that opportunity to inspire the crowd of young and budding intellectuals in front of her. She urged the students to make use of the all the opportunities which was presented to them. Dr. Rema P (Head of the department of BBA) felicitated the gathering. The program concluded with a vote of thanks of Ms. Lakshmi P (III year BFSI student).There were 75 participants.

Further in the technical session, Ms. Maneesha T.M., Head of the Department, introduced the speaker and further the chief guest delivered an informative guest lecture on the topic "Emerging Trends in E-commerce" Finally she interacted with the students. The session concluded with an official vote of thanks by Ms. Nikhitha P.J. (III BFSI) at 12.30 pm.