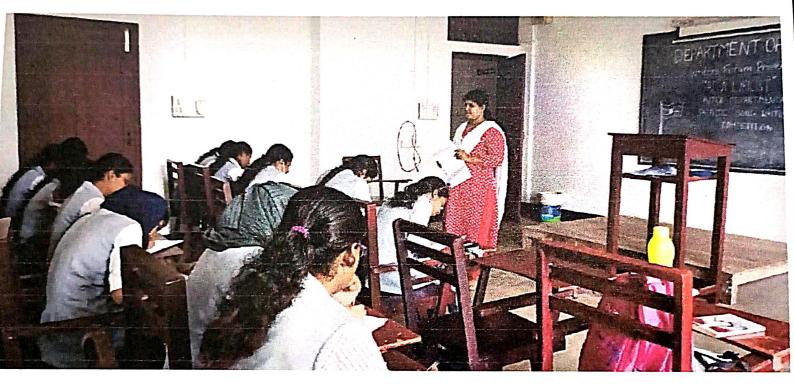

#### Webinar Topic- "Emerging trends in E-Commerce"

The inauguration of the BFSI (Banking financial services and insurance) Association was conducted by the Department of BFSI on 28<sup>th</sup> October 2022 in the Seminar Hall at 11. 00 Am., which was a fruitful and inspiring event. The chief guest of the day was Dr. Princy Francis, who is the Research Guide and Assistant Professor of MES Asmabi College, P.Vemballur. The chief guest was accompanied by the Principal Dr. Sr. Catherine CMC, Ms. Maneesha T.M. (Head of the Department of BFSI), Dr.Rema P (Head of the department of BBA) and the Association Secretary of the department Madurima A.M.

The program began by seeking the blessings of the almighty by a prayer song followed by a welcome speech given Ms. Maneesha T.M. (Head of the department) formally welcoming all dignitaries present there which was followed by the lighting ceremony. The presidential speech was given by the Principal Dr. Sr. Catherine CMC. A special momento was presented to the chief guest after which she was asked to address the crowd. The chief guest left took that opportunity to inspire the crowd of young and budding intellectuals in front of her. She urged the students to make use of the all the opportunities which was presented to them. Dr. Rema P (Head of the department of BBA) felicitated the gathering. The program concluded with a vote of thanks of Ms. Lakshmi P (III year BFSI student).There were 75 participants.

Further in the technical session, Ms. Maneesha T.M., Head of the Department, introduced the speaker and further the chief guest delivered an informative guest lecture on the topic "Emerging Trends in E-commerce" Finally she interacted with the students. The session concluded with an official vote of thanks by Ms. Nikhitha P.J. (III BFSI) at 12.30 pm.