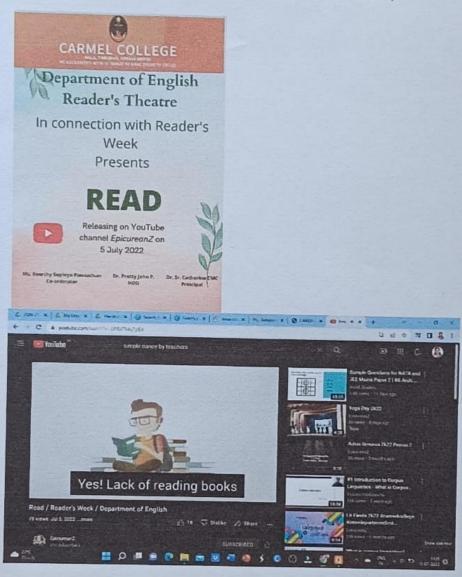

|                                                     |





HEAD. DEPT OF B VOC BANKING FINANCIAL SERVICES & INSURANCE CARMEL COLLEGE MALA

### CARMEL COLLEGE MALA, THRISSUR, KERALA 680732 RE-ACCREDITED WITH 'A' GRADE BY NAAC (FOURTH CYCLE)

# Department of English Reader's Theatre In connection with Reader's Week Presents





College (P

Releasing on YouTube channel *EpicureanZ* on 5 July 2022

Ms. Keerthy Sophiya Ponnachan

Dr. Pretty John P. HOD

Dr. Sr. Catherine CMC Principal Carmel College, Mala Department of English Reader's Theatre

Report on Read: A Video (05-07-2022)



Members of the Reader's Theatre of the Department of English presented a video READ as part of the Readers' Week celebrations. The video is uploaded in the Department's YouTube Channel: EpicureanZ with the link as given below: <u>https://youtu.be/GPBX7Mq7pEA</u> The event aimed to promote the communication skills with a special focus on enhancing the reading skills of students.

Co-ordinator Co-ordinator Department of English

Mala-680732

College (Aut

101

#### CARMEL COLLEGE, MALA DEPARTMENT OF ENGLISH READER'S THEATRE

#### **READ: SHORT FILM**

#### PARTICIPANTS LIST

#### Released on YouTube on 05.07.2022

#### Staff Co-ordinator: Ms. Keerthy Sophiya Ponnachan

| SL.<br>NO. | NAME                 | ВАТСН  | SIGNATURE  |
|------------|----------------------|--------|------------|
|