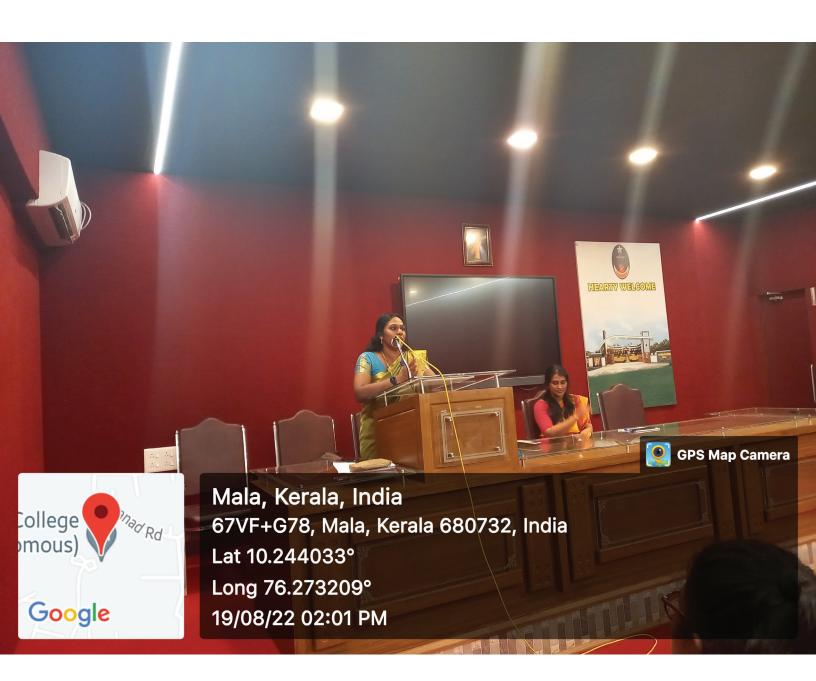

#### Webinar Topic- "Emerging trends in E-Commerce"

The inauguration of the BFSI (Banking financial services and insurance) Association was conducted by the Department of BFSI on 28<sup>th</sup> October 2022 in the Seminar Hall at 11. 00 Am., which was a fruitful and inspiring event. The chief guest of the day was Dr. Princy Francis, who is the Research Guide and Assistant Professor of MES Asmabi College, P.Vemballur. The chief guest was accompanied by the Principal Dr. Sr. Catherine CMC, Ms. Maneesha T.M. (Head of the Department of BFSI), Dr.Rema P (Head of the department of BBA) and the Association Secretary of the department Madurima A.M.

The program began by seeking the blessings of the almighty by a prayer song followed by a welcome speech given Ms. Maneesha T.M. (Head of the department) formally welcoming all dignitaries present there which was followed by the lighting ceremony. The presidential speech was given by the Principal Dr. Sr. Catherine CMC. A special momento was presented to the chief guest after which she was asked to address the crowd. The chief guest left took that opportunity to inspire the crowd of young and budding intellectuals in front of her. She urged the students to make use of the all the opportunities which was presented to them. Dr. Rema P (Head of the department of BBA) felicitated the gathering. The program concluded with a vote of thanks of Ms. Lakshmi P (III year BFSI student).There were 75 participants.

Further in the technical session, Ms. Maneesha T.M., Head of the Department, introduced the speaker and further the chief guest delivered an informative guest lecture on the topic "Emerging Trends in E-commerce" Finally she interacted with the students. The session concluded with an official vote of thanks by Ms. Nikhitha P.J. (III BFSI) at 12.30 pm.