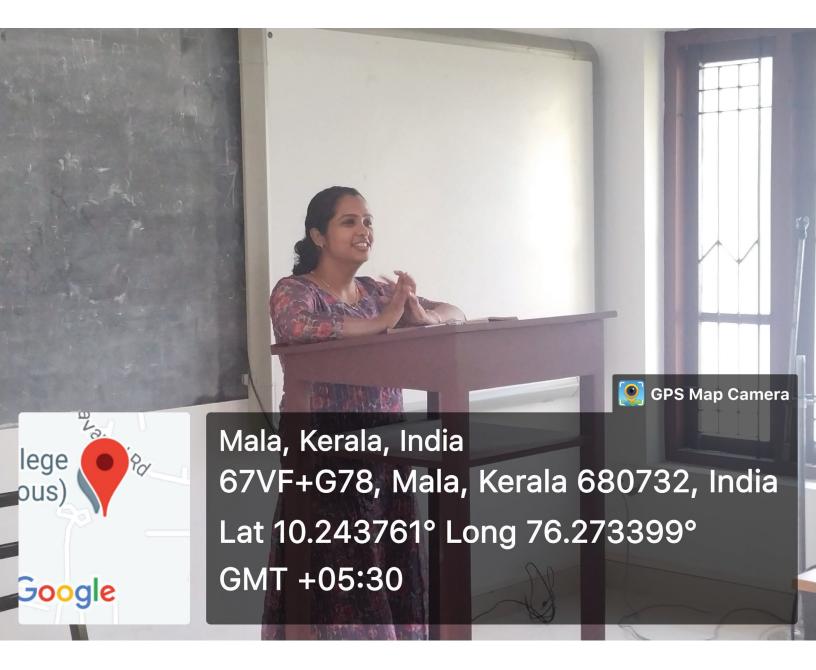

Further in the technical session, Ms. Maneesha T.M., Head of the Department, introduced the speaker and further the chief guest delivered an informative guest lecture on the topic "Emerging Trends in E-commerce" Finally she interacted with the students. The session concluded with an official vote of thanks by Ms. Nikhitha P.J. (III BFSI) at 12.30 pm.

**Outcomes of the Event/ Programme:** The students were enlightened on the nuances of the E-commerce and also the emerging trends in e-commerce. The students interacted well with the speaker and questioned her on the safety measures adopted by the customers to prevent frauds. He created awareness about the pros and cons of E-commerce.