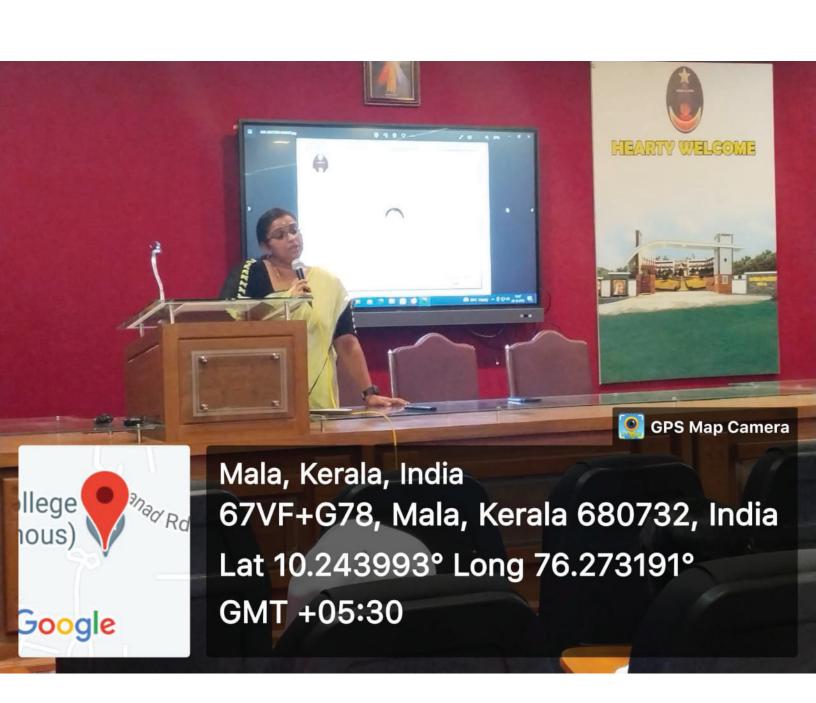

#### Webinar Topic- "Emerging trends in E-Commerce"

The inauguration of the BFSI (Banking financial services and insurance) Association was conducted by the Department of BFSI on 28<sup>th</sup> October 2022 in the Seminar Hall at 11. 00 Am., which was a fruitful and inspiring event. The chief guest of the day was Dr. Princy Francis, who is the Research Guide and Assistant Professor of MES Asmabi College, P.Vemballur. The chief guest was accompanied by the Principal Dr. Sr. Catherine CMC, Ms. Maneesha T.M. (Head of the Department of BFSI), Dr.Rema P (Head of the department of BBA) and the Association Secretary of the department Madurima A.M.

Further in the technical session, Ms. Maneesha T.M., Head of the Department, introduced the speaker and further the chief guest delivered an informative guest lecture on the topic "Emerging Trends in E-commerce" Finally she interacted with the students. The session concluded with an official vote of thanks by Ms. Nikhitha P.J. (III BFSI) at 12.30 pm.