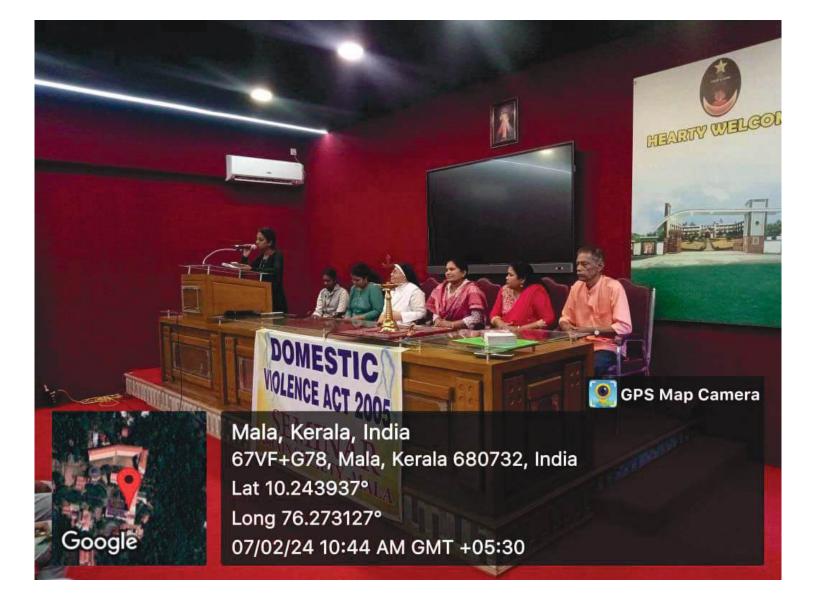

# CARMEL COLLEGE (AUTONOMOUS) MALA

Re-Accredited by NAAC with 'A' Grade (4<sup>th</sup> Cycle)

Thrissur Dt. Kerala-680732, www.carmelcollegemala.ac.in, 0480-2890247

Seminar on "Moving Forward Together: Solutions for Women's Equity and Inclusion" Organized by Women Development Cell, Carmel College (Autonomous), Mala in Collaboration with **District Women and Child Development Department, Thrissur and Department of Police, Govt. of Kerala** In Honour of **Our Retiring Principal** Dr. Sr. Kochuthressia K. P. on 7th March 2024 Venue: Auditorium day **International Women's Day 2024 Invest in women: Accelerate Progress** 

Women Development Cell, Carmel College (Autonomous), Mala is organising a oneday seminar in honour of Dr. Sr. Kochuthressia K. P., the retiring Principal of the College on ' Moving Forward Together: Solutions for Women's Equity and Inclusion' on 7<sup>th</sup> March 2024. The aim of the Seminar is to raise awareness and challenge societal norms and stereotypes in promoting women's equity and inclusion. By implementing these solutions, we can pave the way for a more equitable and inclusive society where every woman has the opportunity to reach her full potential. Only by moving forward together, can we create lasting change for women and make our world a better place for all.

Dr. Sr. Kochuthressia K P Principal Carmel College(Autonomous), Mala

|                            | rogramme schedule                                                                                                                                                             |
|----------------------------|-------------------------------------------------------------------------------------------------------------------------------------------------------------------------------|
| 07/03/2024( Thursday)      |                                                                                                                                                                               |
| Registration               | : 9.00am - 9.30 am                                                                                                                                                            |
| Inaugural Session          |                                                                                                                                                                               |
| Prayer                     |                                                                                                                                                                               |
| Welcome                    | : Ms. Reena T K<br>Co-ordinator, Women Development Cell<br>Carmel College(Autonomous), Mala                                                                                   |
| Presidential Address       | : Dr. Sr. Kochuthressia K. P.<br>Principal, Carmel College(Autonomous), Mala                                                                                                  |
| Inauguration               |                                                                                                                                                                               |
| Felicitation               | : Ms. Nithya P<br>Asst.Professor, Department of Physics<br>Carmel College(Autonomous), Mala                                                                                   |
| <b>Fechnical Session I</b> | : 10 am to 11 am                                                                                                                                                              |
|                            | 'Women's Security : Issues and Challenges                                                                                                                                     |
|                            | Ms. Seema A R<br>(Civil Police Officer, Department of Police, Mala)                                                                                                           |
| Techncial session II       | : 11.30 am to 12.30 am                                                                                                                                                        |
|                            | "Gender Equality: Issues and Challenges"<br>Ms. Deepa Jose<br>(Gender specialist, District Hub for Empowerment of women,<br>Women and child development department, Thrissur) |
| Lunch Break                |                                                                                                                                                                               |
| 1.30 pm to 2.30 pm         | : Cultural Programme                                                                                                                                                          |
| 2.30pm to 3.30 pm          | : Training Programme on Self Defence                                                                                                                                          |
|                            | Department of Police, Govt. of Kerala.                                                                                                                                        |
| Vote of Thanks             | : Ms. Ancilyn Antu K<br>(Asst. Professor, Department of Chemistry, Carmel College<br>(Autonomous), Mala)                                                                      |
| 1                          | nternational Women's Day 2024                                                                                                                                                 |
| Inv                        | est in women: Accelerate Progress                                                                                                                                             |