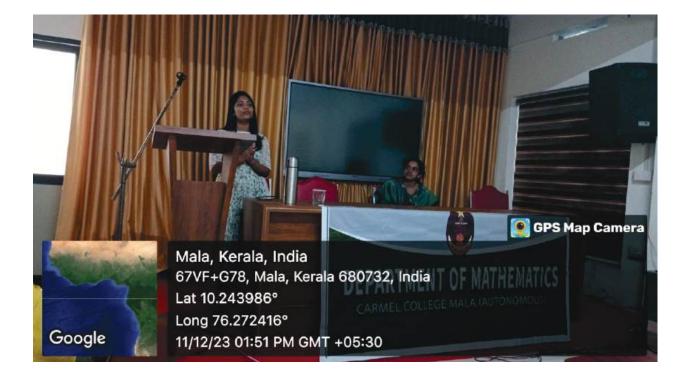

#### REPORT OF SEMINAR ON GENDER

Mamta Kalia, an Indian feminist writer, is best known for her contributions to Hindi literature. She has portrayed the lives of women with depth and sensitivity, shedding light on their struggles, aspirations, and the societal constructs that shape their existence. While Kalia's works encompass various themes, including social issues, relationships, and human emotions, feminism is a recurring motif in many of her writings. The Department of Hindi organized a seminar on "Feminism in Mamata Kaliya's Writings". Dr May Flower K A, Assistant Professor, Department of Hindi, St. Mary's College, Thrissur was the resource person.

#### OUTCOME

Mamta Kalia's works advocate for gender justice and social change, advocating for women's rights, equality, and empowerment. She raises awareness about issues such as domestic violence, gender-based discrimination, and the need for gender-sensitive policies and interventions. The seminar was so enlightment for students.