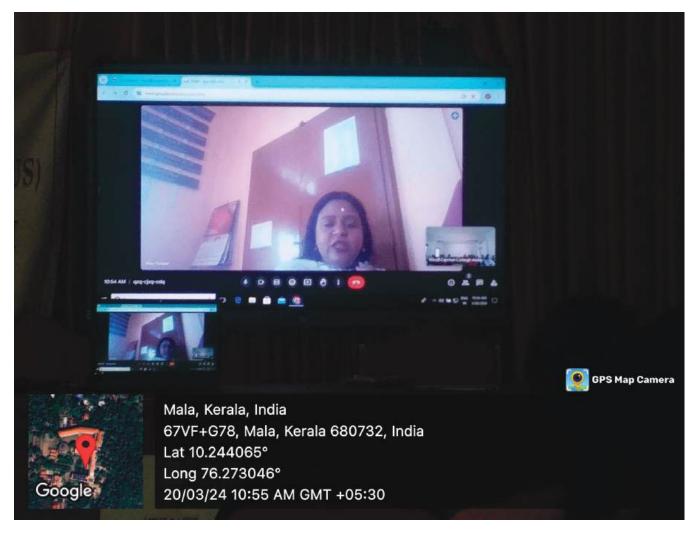

# DEPARTMENT OF HINDI

As part of MOU in collaboration with ST. MARY'S COLLEGE THRISSUR, KERALA WEBINAR 'ममता कालिया की रचनाओं मे नारी विमर्श'

Dr.May Flower K A Assistant Professor &HoD Department of Hindi St. Mary's College, Thrissur

Seminar Hall

Ms. Swetha C K Staff-Co- Ordinator Ms. Veenamol K.V Dr.Sr. Kochuthressia K.P HoD Principal

#### REPORT OF SEMINAR ON GENDER

Mamta Kalia, an Indian feminist writer, is best known for her contributions to Hindi literature. She has portrayed the lives of women with depth and sensitivity, shedding light on their struggles, aspirations, and the societal constructs that shape their existence. While Kalia's works encompass various themes, including social issues, relationships, and human emotions, feminism is a recurring motif in many of her writings. The Department of Hindi organized a seminar on "Feminism in Mamata Kaliya's Writings". Dr May Flower K A, Assistant Professor, Department of Hindi, St. Mary's College, Thrissur was the resource person.