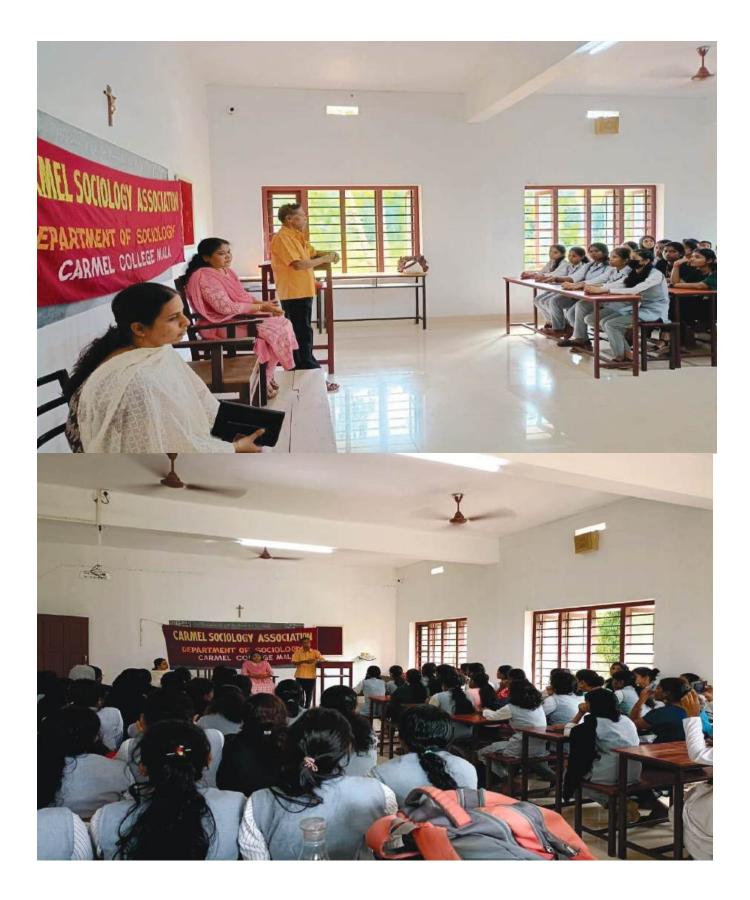

#### ASSOCIATION INAUGURATION AND SEMINAR ON 'SOCIOLOGY OF WOMEN EMPOWERMENT'

The Department of Sociology inaugurated the activities of Carmel Sociology Association (CSA) for the year 2023-2024 on 20<sup>th</sup> September 2023 at 2 pm in College auditorium. The programme was anchored by Fathima Saniya, student of IV MA Integrated Sociology. The event began with a prayer by Aneeta Shaju, student of III BA Sociology. Miss Aswathi A, the CSA Coordinator delivered a welcome address. Principal Dr. Sr. Seena was presided over the function and she delivered the presidential address. This was followed by the inauguration of the association. The inauguration was initiated with lighting the lamp by the dignitaries. The chief guest was Miss

Beena C A, Assistant Professor and HOD, Department of Sociology, St. Joseph's College, Irinjalakuda gave the inaugural address. Sr. Jyothi, HOD of Department of Sociology delivered felicitation. It was followed by the seminar on the topic 'Sociology of Women Empowerment'. Miss Beena C A highlighted women's ability to achieve greater control over their lives, resources and opportunities and women empowerment is a multifaceted process that involves economic, political and social dimensions. The lecture was an enlighten one. After the seminar, Sona S P, the Association Secretary proposed the vote of thanks. The programme was concluded by 3.30 pm.