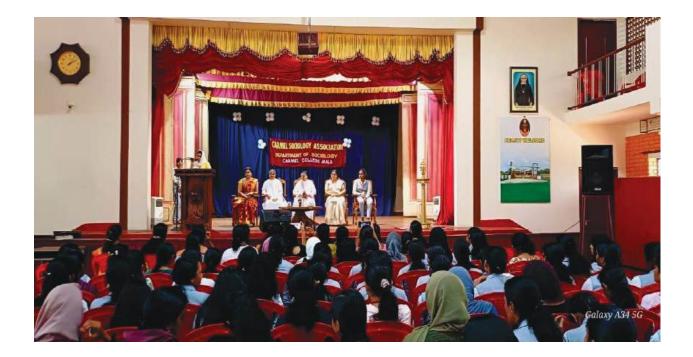

#### ASSOCIATION INAUGURATION AND SEMINAR ON 'SOCIOLOGY OF WOMEN EMPOWERMENT'

The Department of Sociology inaugurated the activities of Carmel Sociology Association (CSA) for the year 2023-2024 on 20<sup>th</sup> September 2023 at 2 pm in College auditorium. The programme was anchored by Fathima Saniya, student of IV MA Integrated Sociology. The event began with a prayer by Aneeta Shaju, student of III BA Sociology. Miss Aswathi A, the CSA Coordinator delivered a welcome address. Principal Dr. Sr. Seena was presided over the function and she delivered the presidential address. This was followed by the inauguration of the association. The inauguration was initiated with lighting the lamp by the dignitaries. The chief guest was Miss

Beena C A, Assistant Professor and HOD, Department of Sociology, St. Joseph's College, Irinjalakuda gave the inaugural address. Sr. Jyothi, HOD of Department of Sociology delivered felicitation. It was followed by the seminar on the topic 'Sociology of Women Empowerment'. Miss Beena C A highlighted women's ability to achieve greater control over their lives, resources and opportunities and women empowerment is a multifaceted process that involves economic, political and social dimensions. The lecture was an enlighten one. After the seminar, Sona S P, the Association Secretary proposed the vote of thanks. The programme was concluded by 3.30 pm.