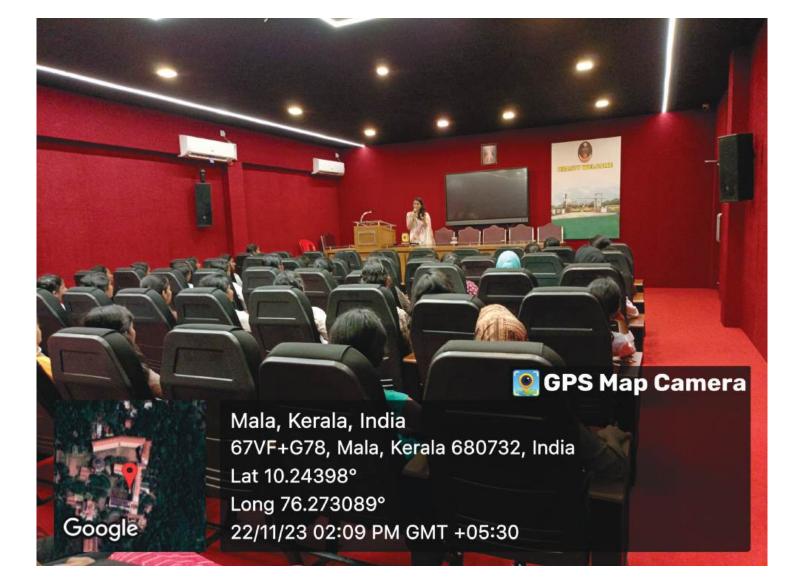

Women Development Cell, Carmel College (Autonomous), Mala is organising a oneday seminar in honour of Dr. Sr. Kochuthressia K. P., the retiring Principal of the College on ' Moving Forward Together: Solutions for Women's Equity and Inclusion' on 7<sup>th</sup> March 2024. The aim of the Seminar is to raise awareness and challenge societal norms and stereotypes in promoting women's equity and inclusion. By implementing these solutions, we can pave the way for a more equitable and inclusive society where every woman has the opportunity to reach her full potential. Only by moving forward together, can we create lasting change for women and make our world a better place for all.

Dr. Sr. Kochuthressia K P Principal Carmel College(Autonomous), Mala

|                            | rogramme schedule                                                                                                                                                             |
|----------------------------|-------------------------------------------------------------------------------------------------------------------------------------------------------------------------------|
| 07/03/2024( Thursday)      |                                                                                                                                                                               |
| Registration               | : 9.00am - 9.30 am                                                                                                                                                            |
| Inaugural Session          |                                                                                                                                                                               |
| Prayer                     |                                                                                                                                                                               |
| Welcome                    | : Ms. Reena T K<br>Co-ordinator, Women Development Cell<br>Carmel College(Autonomous), Mala                                                                                   |
| Presidential Address       | : Dr. Sr. Kochuthressia K. P.<br>Principal, Carmel College(Autonomous), Mala                                                                                                  |
| Inauguration               |                                                                                                                                                                               |
| Felicitation               | : Ms. Nithya P<br>Asst.Professor, Department of Physics<br>Carmel College(Autonomous), Mala                                                                                   |
| <b>Fechnical Session I</b> | : 10 am to 11 am                                                                                                                                                              |
|                            | 'Women's Security : Issues and Challenges                                                                                                                                     |
|                            | Ms. Seema A R<br>(Civil Police Officer, Department of Police, Mala)                                                                                                           |
| Techncial session II       | : 11.30 am to 12.30 am                                                                                                                                                        |
|                            | "Gender Equality: Issues and Challenges"<br>Ms. Deepa Jose<br>(Gender specialist, District Hub for Empowerment of women,<br>Women and child development department, Thrissur) |
| Lunch Break                |                                                                                                                                                                               |
| 1.30 pm to 2.30 pm         | : Cultural Programme                                                                                                                                                          |
| 2.30pm to 3.30 pm          | : Training Programme on Self Defence                                                                                                                                          |
|                            | Department of Police, Govt. of Kerala.                                                                                                                                        |
| Vote of Thanks             | : Ms. Ancilyn Antu K<br>(Asst. Professor, Department of Chemistry, Carmel College<br>(Autonomous), Mala)                                                                      |
| 1                          | nternational Women's Day 2024                                                                                                                                                 |
| Inv                        | est in women: Accelerate Progress                                                                                                                                             |