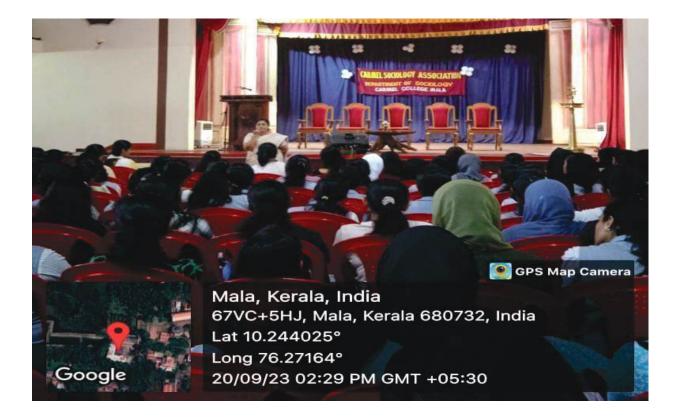

#### ASSOCIATION INAUGURATION AND SEMINAR ON 'SOCIOLOGY OF WOMEN EMPOWERMENT'

The Department of Sociology inaugurated the activities of Carmel Sociology Association (CSA) for the year 2023-2024 on 20<sup>th</sup> September 2023 at 2 pm in College auditorium. The programme was anchored by Fathima Saniya, student of IV MA Integrated Sociology. The event began with a prayer by Aneeta Shaju, student of III BA Sociology. Miss Aswathi A, the CSA Coordinator delivered a welcome address. Principal Dr. Sr. Seena was presided over the function and she delivered the presidential address. This was followed by the inauguration of the association. The inauguration was initiated with lighting the lamp by the dignitaries. The chief guest was Miss

Beena C A, Assistant Professor and HOD, Department of Sociology, St. Joseph's College, Irinjalakuda gave the inaugural address. Sr. Jyothi, HOD of Department of Sociology delivered felicitation. It was followed by the seminar on the topic 'Sociology of Women Empowerment'. Miss Beena C A highlighted women's ability to achieve greater control over their lives, resources and opportunities and women empowerment is a multifaceted process that involves economic, political and social dimensions. The lecture was an enlighten one. After the seminar, Sona S P, the Association Secretary proposed the vote of thanks. The programme was concluded by 3.30 pm.