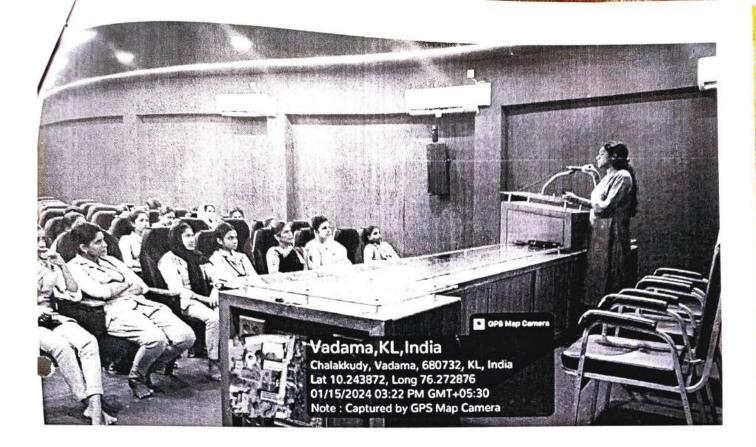

#### ASSOCIATION INAUGURATION AND SEMINAR ON 'SOCIOLOGY OF WOMEN EMPOWERMENT'

The Department of Sociology inaugurated the activities of Carmel Sociology Association (CSA) for the year 2023-2024 on 20<sup>th</sup> September 2023 at 2 pm in College auditorium. The programme was anchored by Fathima Saniya, student of IV MA Integrated Sociology. The event began with a prayer by Aneeta Shaju, student of III BA Sociology. Miss Aswathi A, the CSA Coordinator delivered a welcome address. Principal Dr. Sr. Seena was presided over the function and she delivered the presidential address. This was followed by the inauguration of the association. The inauguration was initiated with lighting the lamp by the dignitaries. The chief guest was Miss

Beena C A, Assistant Professor and HOD, Department of Sociology, St. Joseph's College, Irinjalakuda gave the inaugural address. Sr. Jyothi, HOD of Department of Sociology delivered felicitation. It was followed by the seminar on the topic 'Sociology of Women Empowerment'. Miss Beena C A highlighted women's ability to achieve greater control over their lives, resources and opportunities and women empowerment is a multifaceted process that involves economic, political and social dimensions. The lecture was an enlighten one. After the seminar, Sona S P, the Association Secretary proposed the vote of thanks. The programme was concluded by 3.30 pm.