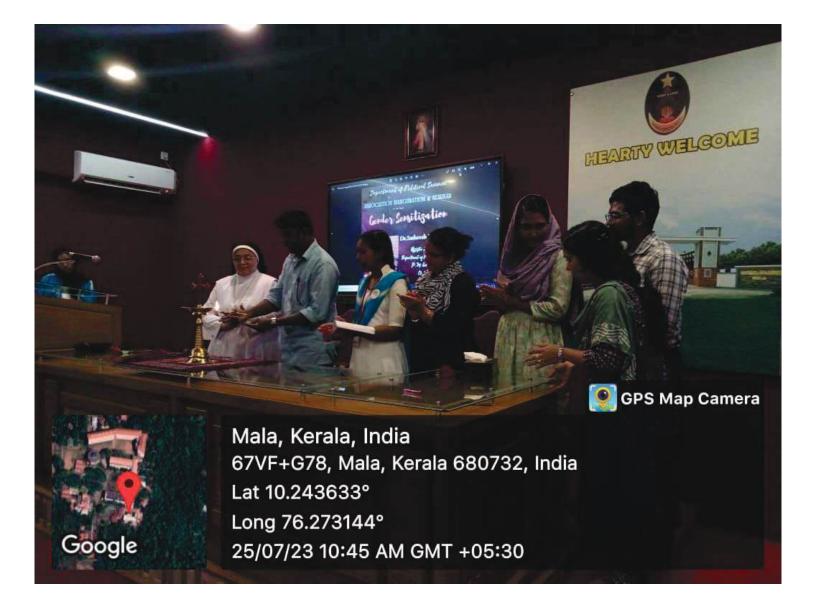

# DEPARTMENT OF HINDI

As part of MOU in collaboration with ST. MARY'S COLLEGE THRISSUR, KERALA WEBINAR 'ममता कालिया की रचनाओं मे नारी विमर्श'

Dr.May Flower K A Assistant Professor &HoD Department of Hindi St. Mary's College, Thrissur

Seminar Hall

Ms. Swetha C K Staff-Co- Ordinator Ms. Veenamol K.V Dr.Sr. Kochuthressia K.P HoD Principal

#### DEPARTMENT OF HINDI

#### REPORT OF SEMINAR ON GENDER

Mamta Kalia, an Indian feminist writer, is best known for her contributions to Hindi literature. She has portrayed the lives of women with depth and sensitivity, shedding light on their struggles, aspirations, and the societal constructs that shape their existence. While Kalia's works encompass various themes, including social issues, relationships, and human emotions, feminism is a recurring motif in many of her writings. The Department of Hindi organized a seminar on "Feminism in Mamata Kaliya's Writings". Dr May Flower K A, Assistant Professor, Department of Hindi, St. Mary's College, Thrissur was the resource person.