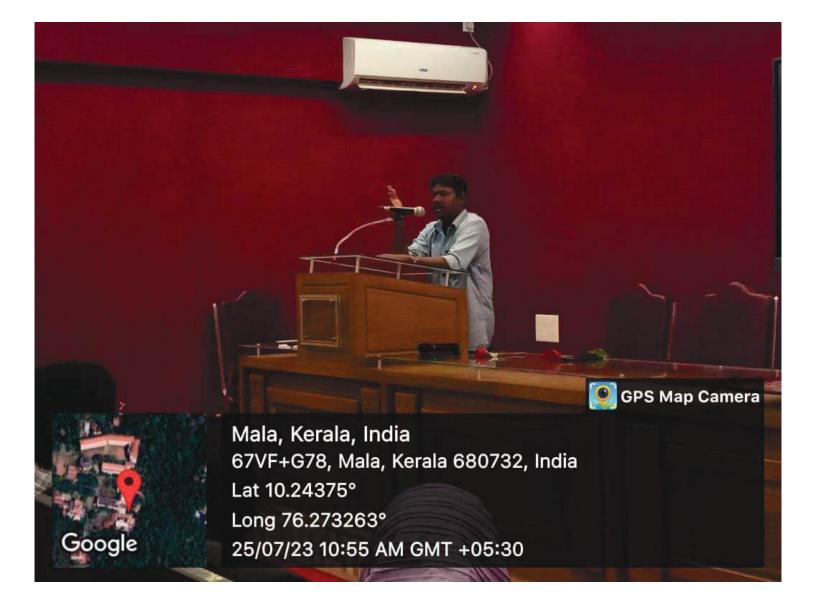

#### ASSOCIATION INAUGURATION AND SEMINAR ON 'SOCIOLOGY OF WOMEN EMPOWERMENT'

The Department of Sociology inaugurated the activities of Carmel Sociology Association (CSA) for the year 2023-2024 on 20<sup>th</sup> September 2023 at 2 pm in College auditorium. The programme was anchored by Fathima Saniya, student of IV MA Integrated Sociology. The event began with a prayer by Aneeta Shaju, student of III BA Sociology. Miss Aswathi A, the CSA Coordinator delivered a welcome address. Principal Dr. Sr. Seena was presided over the function and she delivered the presidential address. This was followed by the inauguration of the association. The inauguration was initiated with lighting the lamp by the dignitaries. The chief guest was Miss

Beena C A, Assistant Professor and HOD, Department of Sociology, St. Joseph's College, Irinjalakuda gave the inaugural address. Sr. Jyothi, HOD of Department of Sociology delivered felicitation. It was followed by the seminar on the topic 'Sociology of Women Empowerment'. Miss Beena C A highlighted women's ability to achieve greater control over their lives, resources and opportunities and women empowerment is a multifaceted process that involves economic, political and social dimensions. The lecture was an enlighten one. After the seminar, Sona S P, the Association Secretary proposed the vote of thanks. The programme was concluded by 3.30 pm.