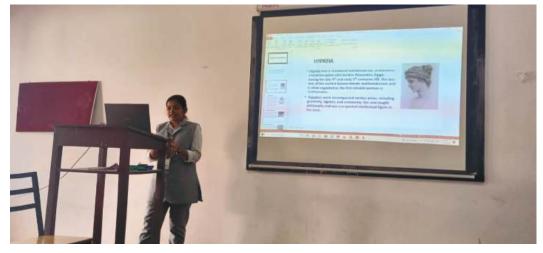

| with which                                                              |



# **CARMEL COLLEGE (AUTONOMOUS) MALA**

Re-Accredited by NAAC with 'A' Grade (4<sup>th</sup> Cycle) Thrissur Dt. Kerala-680732, www.carmelcollegemala.ac.in, 0480-2890247





## **DEPARTMENT OF MATHEMATICS**

In connection with International Women' day, the department of Mathematics organized a PPT presentation and discussion on "Commemorating Women in Mathematics" on March 11, 2024 in Room no. 126 at 3.00 pm. It was led by Ms. Nandana O K M of II BSc Mathematics. Other students of the department actively participated in the same.



**Outcome:** Students got motivated and inspired by knowing about Women Mathematicians. Advanced learners got a chance to collect data and present a PPT on the topic.



Head Department of Mathematics Carmel College (Autonomous) Mata-680732



CARMEL (OLLEGIE (AUTONOMOUS) MALA

DEPARTMENT OF MATHEMATICS 27

Name of the Programme : Commensorating Women in Mathematics

Date 11 03-2024

Venue: III'd 1850 Mathematics class room (Room No. 126) Time 300 pm

| st No | Nome              | Class             | Signature              |
|-------|-------------------|-------------------|------------------------|
| 1     | Portes Con        |                   | -41 0                  |
| 0     | Pustina Egjan     | 71 Bir Mathemaker | philes C               |
|       | Jisna Expan       |