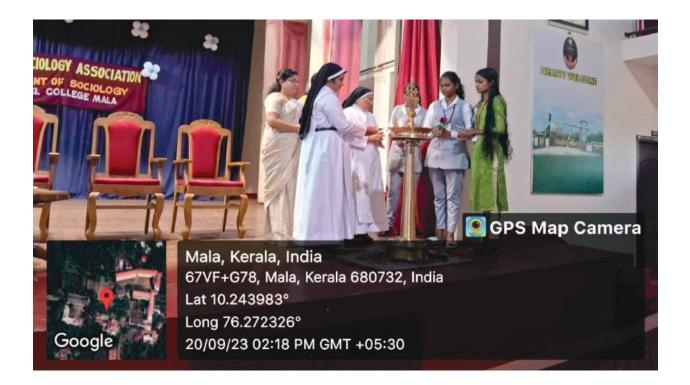

#### ASSOCIATION INAUGURATION AND SEMINAR ON 'SOCIOLOGY OF WOMEN EMPOWERMENT'

The Department of Sociology inaugurated the activities of Carmel Sociology Association (CSA) for the year 2023-2024 on 20<sup>th</sup> September 2023 at 2 pm in College auditorium. The programme was anchored by Fathima Saniya, student of IV MA Integrated Sociology. The event began with a prayer by Aneeta Shaju, student of III BA Sociology. Miss Aswathi A, the CSA Coordinator delivered a welcome address. Principal Dr. Sr. Seena was presided over the function and she delivered the presidential address. This was followed by the inauguration of the association. The inauguration was initiated with lighting the lamp by the dignitaries. The chief guest was Miss

Beena C A, Assistant Professor and HOD, Department of Sociology, St. Joseph's College, Irinjalakuda gave the inaugural address. Sr. Jyothi, HOD of Department of Sociology delivered felicitation. It was followed by the seminar on the topic 'Sociology of Women Empowerment'. Miss Beena C A highlighted women's ability to achieve greater control over their lives, resources and opportunities and women empowerment is a multifaceted process that involves economic, political and social dimensions. The lecture was an enlighten one. After the seminar, Sona S P, the Association Secretary proposed the vote of thanks. The programme was concluded by 3.30 pm.