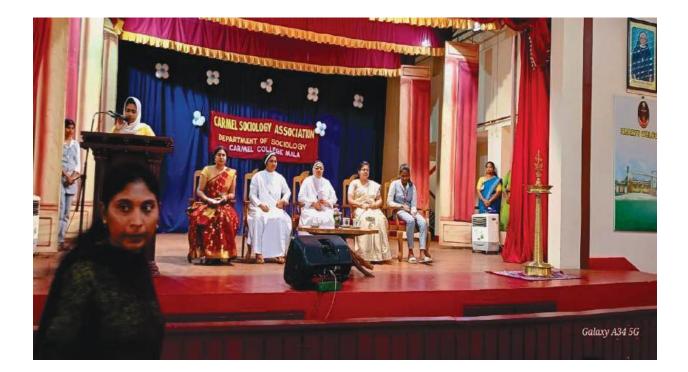

#### ASSOCIATION INAUGURATION AND SEMINAR ON 'SOCIOLOGY OF WOMEN EMPOWERMENT'

The Department of Sociology inaugurated the activities of Carmel Sociology Association (CSA) for the year 2023-2024 on 20<sup>th</sup> September 2023 at 2 pm in College auditorium. The programme was anchored by Fathima Saniya, student of IV MA Integrated Sociology. The event began with a prayer by Aneeta Shaju, student of III BA Sociology. Miss Aswathi A, the CSA Coordinator delivered a welcome address. Principal Dr. Sr. Seena was presided over the function and she delivered the presidential address. This was followed by the inauguration of the association. The inauguration was initiated with lighting the lamp by the dignitaries. The chief guest was Miss

Beena C A, Assistant Professor and HOD, Department of Sociology, St. Joseph's College, Irinjalakuda gave the inaugural address. Sr. Jyothi, HOD of Department of Sociology delivered felicitation. It was followed by the seminar on the topic 'Sociology of Women Empowerment'. Miss Beena C A highlighted women's ability to achieve greater control over their lives, resources and opportunities and women empowerment is a multifaceted process that involves economic, political and social dimensions. The lecture was an enlighten one. After the seminar, Sona S P, the Association Secretary proposed the vote of thanks. The programme was concluded by 3.30 pm.